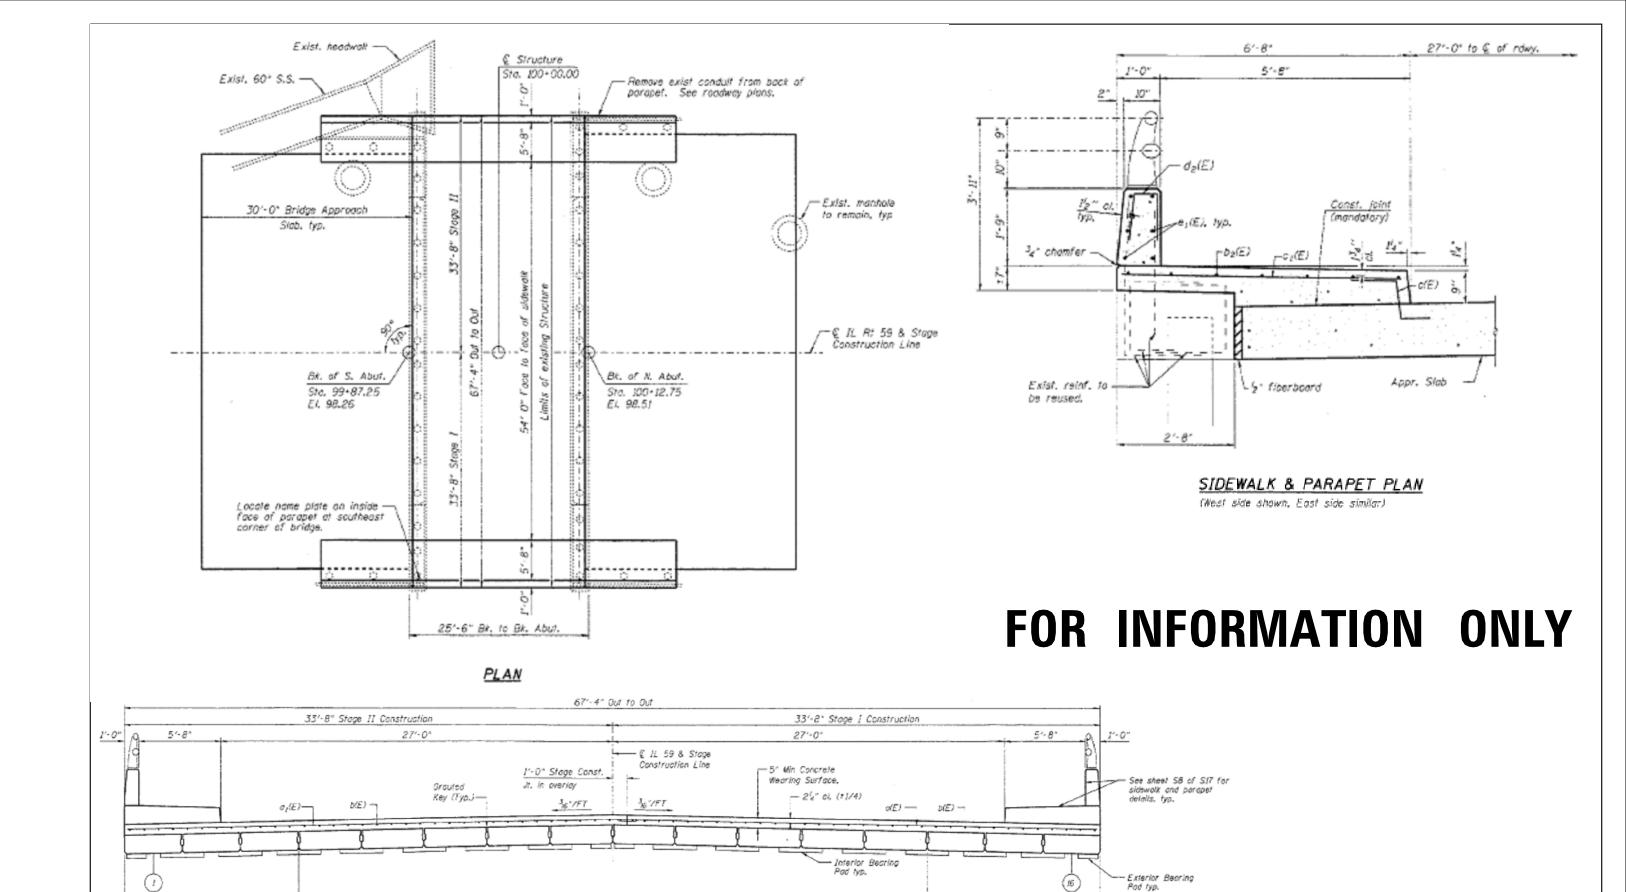

## CROSS SECTION

10 PPC Deck Beams at 4'-4" = 43'-4"

16 PPC Deck Beams - 67'-4"

3 PPC Deck Beams at 4'-0" - 12'-0"

| FILE NAME =                              | USER NAME = abebawa          | DESIGNED - | REVISED - |                                                | LOCATION #44 -CN 040 04F2                                       |       |    |          |     |         | SECTION | COUNTY        | TOTAL       | SHEET |    |
|------------------------------------------|------------------------------|------------|-----------|------------------------------------------------|-----------------------------------------------------------------|-------|----|----------|-----|---------|---------|---------------|-------------|-------|----|
| c:\pw_work\pwidot\abebawa\d0402136\D1351 | 14-Design.dgn                | DRAWN -    | REVISED - | STATE OF ILLINOIS DEPARTMENT OF TRANSPORTATION | LOCATION #14 :SN 049-0152 IL RTE. 59 OVER FLINT CREEK TRIBUTARY |       |    |          |     |         |         | 2014-040I     | LAKE        | 42    | 25 |
|                                          | PLOT SCALE = 100.0000 '/ in. | CHECKED -  | REVISED - |                                                | IL NIE. 39 UVEN FLINT CREEK INIDUTANT                           |       |    |          |     |         |         | CONTRAC       | RACT NO. 60 | 60Y34 |    |
| Default                                  | PLOT DATE = 8/18/2014        | DATE -     | REVISED - |                                                | SCALE:                                                          | SHEET | OF | SHEETS S | TA. | TO STA. |         | ILLINOIS FED. | AID PROJECT |       |    |
|                                          |                              |            |           |                                                |                                                                 |       |    |          |     |         | -       |               |             |       | _  |