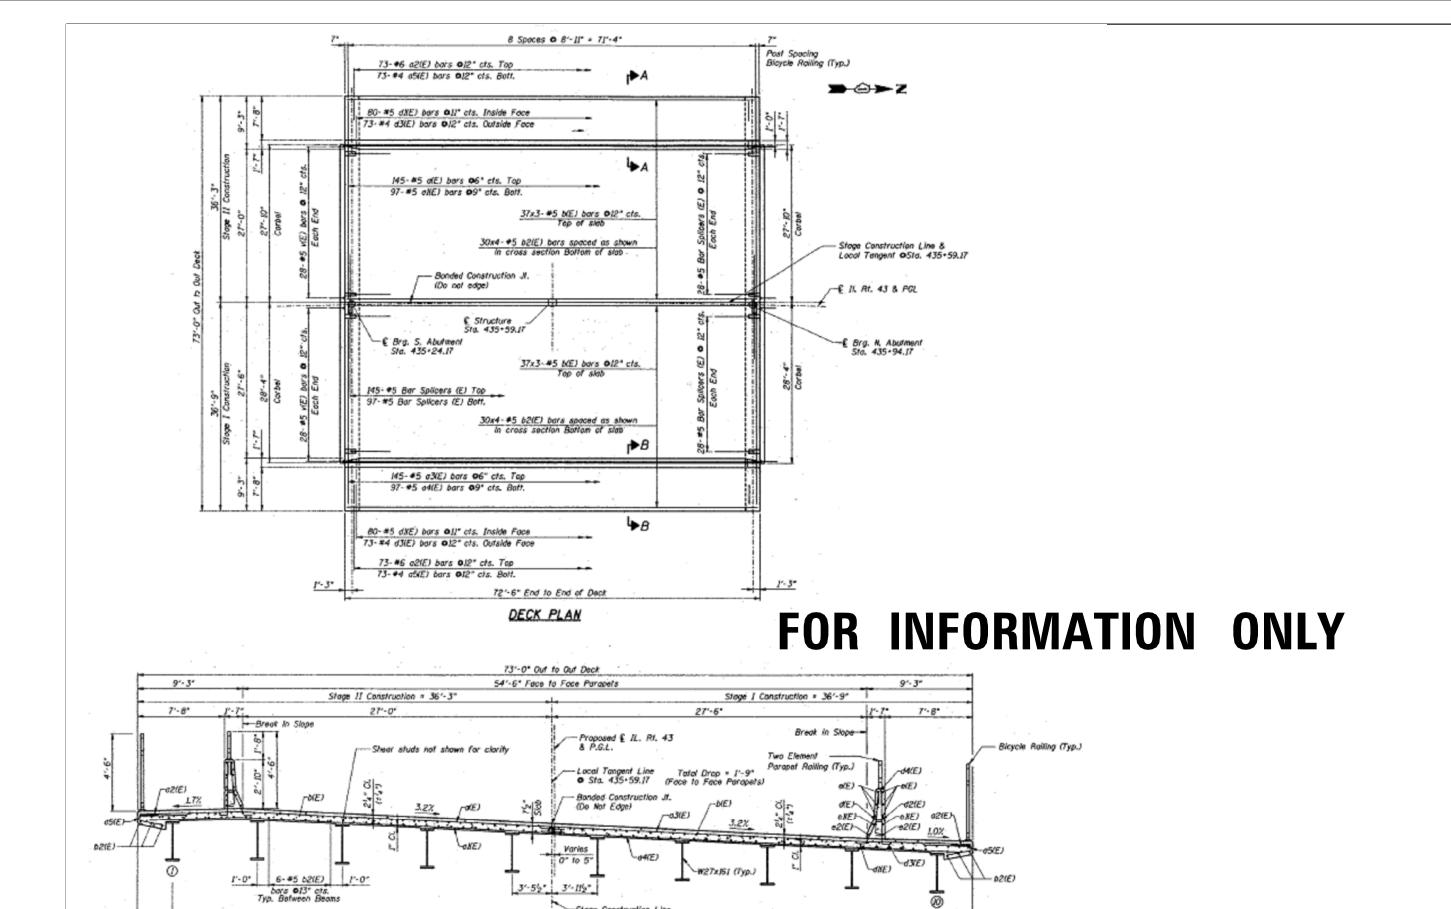

-Stage Construction Line

9 Spaces • 7'-5" = 65'-9" CROSS SECTION (Looking North)