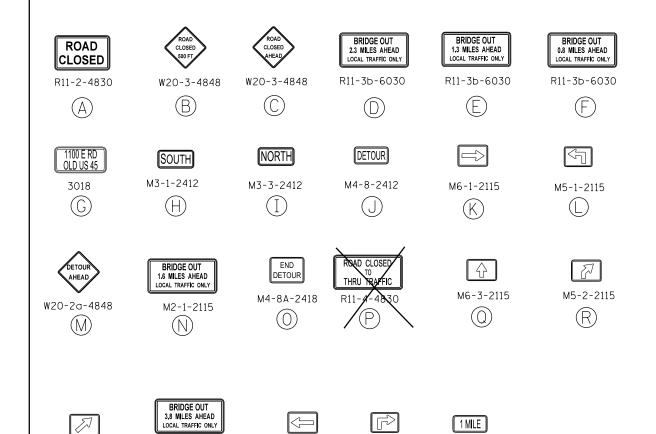

## LEGEND

TYPE III BARRICADES CONFORMING TO STD. 702001 "ROAD CLOSED TO ALL TRAFFIC" WITH 2 FLASHING LIGHTS PER BARRICADE

TYPE III BARRICADES CONFORMING TO STD. 702001 "ROAD CLOSED TO THRU TRAFFIC" WITH 2 FLASHING LIGHTS PER BARRICADE

## NOTES:

- 1. ALL TRAFFIC CONTROL DEVICES SHALL BE FURNISHED, ERECTED AND MAINTAINED BY THE CONTRACTOR.
- 2. ALL SIGNS NOT ATTACHED TO BARRICADES SHALL BE POST MOUNTED, UNLESS OTHERWISE NOTED.
- 3. LOCATIONS OF TRAFFIC CONTROL DEVICES MAY BE ADJUSTED BY THE ENGINEER.
- 4. SIGNS B,C,G,H,I,J,K,L,M,O,Q,R,S,U,V AND W SHALL BE BLACK LETTERS ON FLUORESCENT ORANGE SIGN.
- 5. SEE STANDARDS BLR21-9 AND BLR22-7 FOR DETAILS.