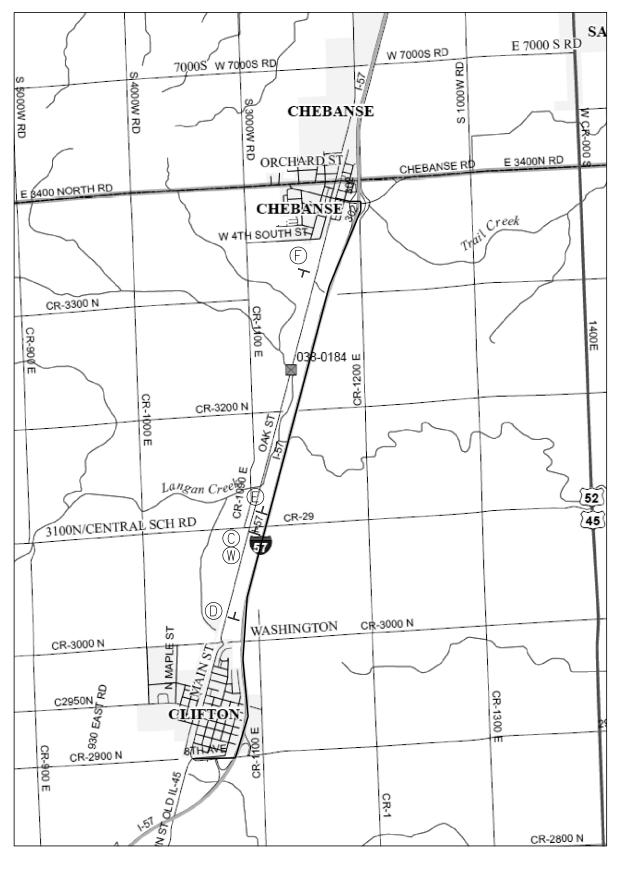

## DETOUR MAP

| FILE NAME =                              | USER NAME = carpenterd;      | DESIGNED - | REVISED - |                              |              |                                     |  |       | F.A.S.<br>RTF | SECTION        | COUNTY TOTAL  | _ SHEET             |  |  |
|------------------------------------------|------------------------------|------------|-----------|------------------------------|--------------|-------------------------------------|--|-------|---------------|----------------|---------------|---------------------|--|--|
| c:\pw_work\pwidot\carpenterdj\d0241716\D | 366A72-sht-signing.dgn       | DRAWN -    | REVISED - | STATE OF ILLINOIS            | DETOUR PLANS |                                     |  | 1324  | 38 BR         | IROQUOIS 35    | 11            |                     |  |  |
|                                          | PLOT SCALE = 100.0000 '/ in. | CHECKED -  | REVISED - | DEPARTMENT OF TRANSPORTATION |              |                                     |  | 102 1 |               | CONTRACT NO. 6 | 66A72         |                     |  |  |
|                                          | PLOT DATE = 8/12/2014        | DATE -     | REVISED - |                              | SCALE:       | SCALE: SHEET OF SHEETS STA. TO STA. |  |       |               | 1              | ILLINOIS FED. | IS FED. AID PROJECT |  |  |