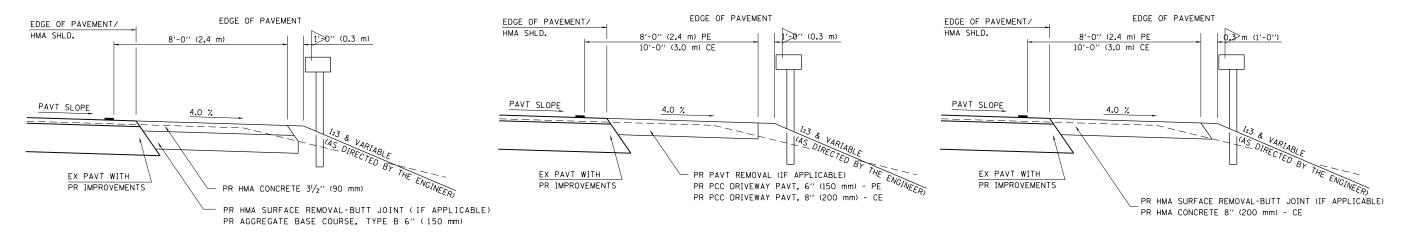

## PLAN - COMBINED MAILBOX TURNOUT WITH TRAILING OR LEADING ENTRANCE

SCALE:

**SECTION X-X THRU MAILBOX TURNOUT** ALSO APPLIES TO MAILBOX TURNOUTS COMBINED WITH EX EARTH, AGGREGATE, OR HMA PE & FE

**SECTION X-X THRU MAILBOX TURNOUT** COMBINED WITH EX CONC PE OR CE

**SECTION X-X THRU MAILBOX TURNOUT** COMBINED WITH EX EARTH, AGGREGATE, OR HMA CE

| 1 | FILE NAME =                             | USER NAME = sparksgw               | DESIGNED | - |                   | REVISED | - | 2/19/03 | (JCN) |
|---|-----------------------------------------|------------------------------------|----------|---|-------------------|---------|---|---------|-------|
| 1 | c:\pw_work\pwidot\sparksgw\d0401583\D67 | B43-sht-details.dgn                | DRAWN    | - | CADD              | REVISED | - | 4/01/04 | (JCN) |
| 1 |                                         | PLOT SCALE = 40.0000 '/ in.        | CHECKED  | - | JCN               | REVISED | - | 8/01/07 | (JCN) |
| L | Default                                 | PLOT DATE = Aug-22-2014 09:54:59AM | DATE     | - | FEBRUARY 23, 1999 | REVISED | - |         |       |