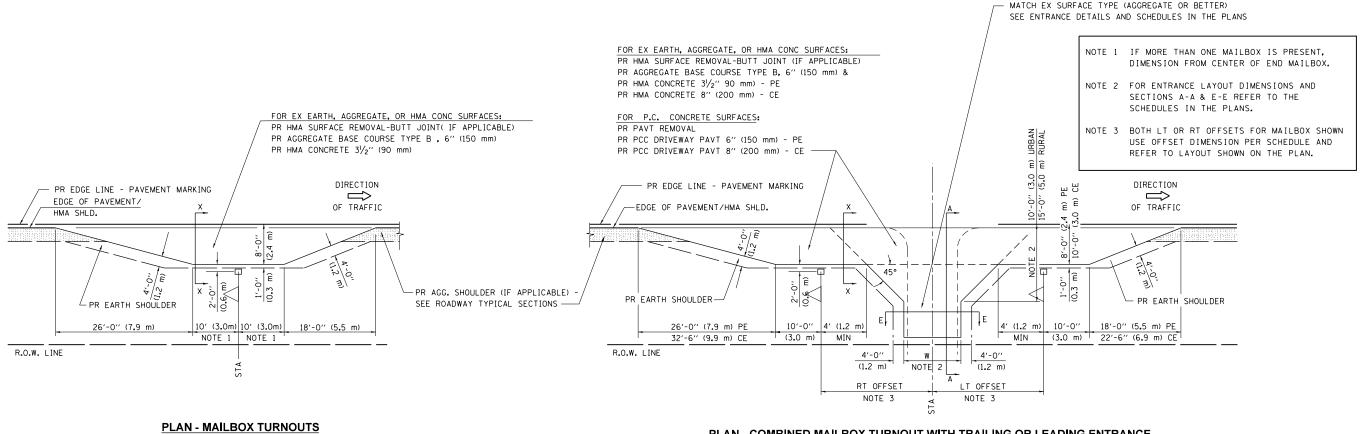

## **DETAILS OF MAILBOX TURNOUTS**

## PLAN - COMBINED MAILBOX TURNOUT WITH TRAILING OR LEADING ENTRANCE

SCALE:

**SECTION X-X THRU MAILBOX TURNOUT** ALSO APPLIES TO MAILBOX TURNOUTS COMBINED WITH EX EARTH, AGGREGATE, OR HMA PE & FE

**SECTION X-X THRU MAILBOX TURNOUT** COMBINED WITH EX CONC PE OR CE

**SECTION X-X THRU MAILBOX TURNOUT** COMBINED WITH EX EARTH, AGGREGATE, OR HMA CE

| 1 | FILE NAME =                             | USER NAME = sparksgw               | DESIGNED | - |                   | REVISED | - | 2/19/03 | (JCN) |
|---|-----------------------------------------|------------------------------------|----------|---|-------------------|---------|---|---------|-------|
| 1 | c:\pw_work\pwidot\sparksgw\d0401583\D67 | B43-sht-details.dgn                | DRAWN    | - | CADD              | REVISED | - | 4/01/04 | (JCN) |
| 1 |                                         | PLOT SCALE = 40.0000 '/ in.        | CHECKED  | - | JCN               | REVISED | - | 8/01/07 | (JCN) |
| L | Default                                 | PLOT DATE = Aug-22-2014 09:54:59AM | DATE     | - | FEBRUARY 23, 1999 | REVISED | - |         |       |