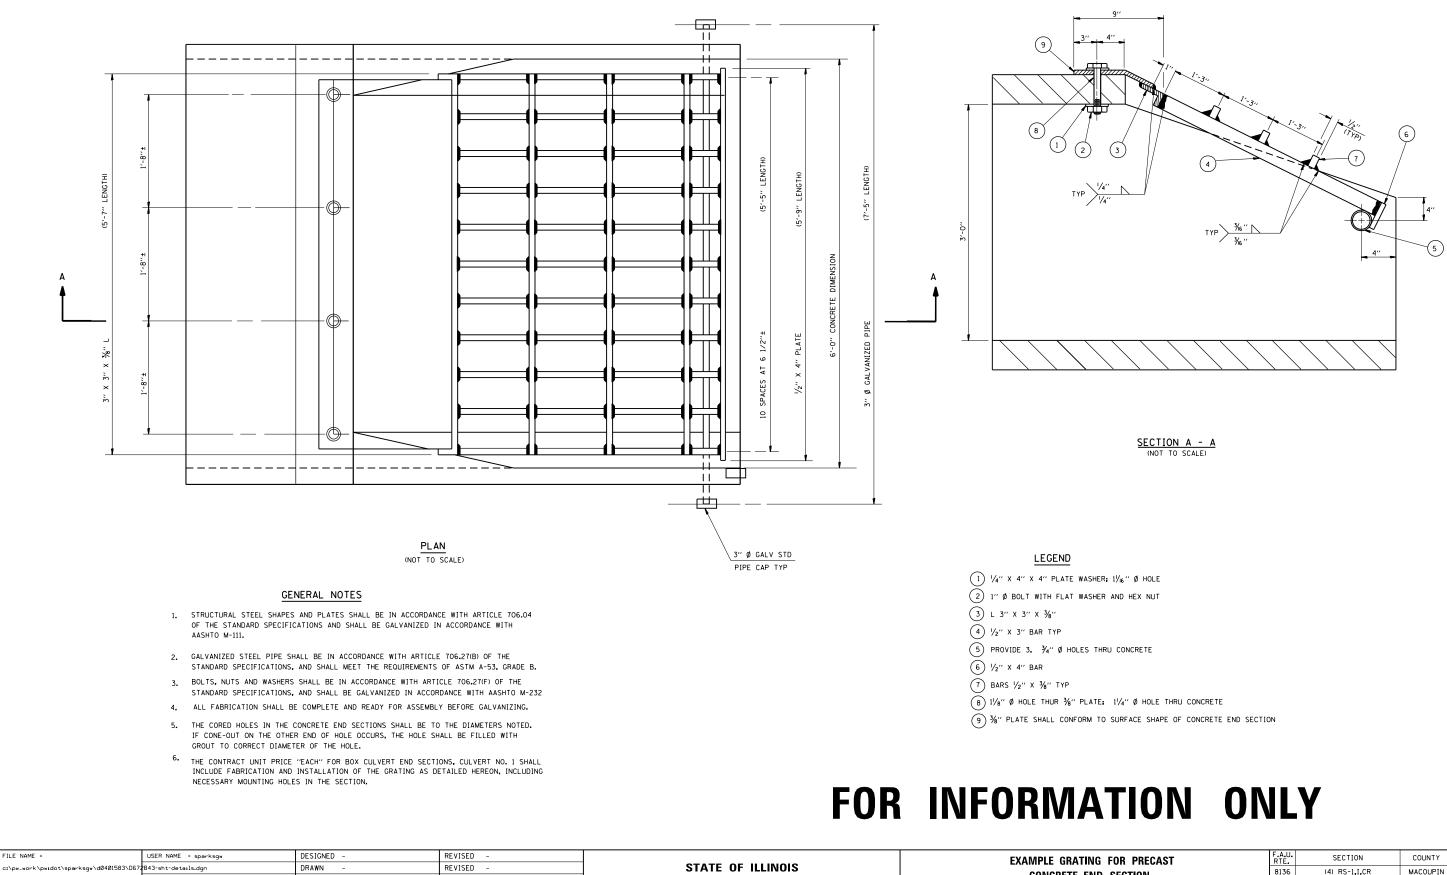

## GRATING FOR PRECAST CONCRETE BOX CULVERT END SECTION 6' X 3'

| \sparksgw\d0401583\D672 | USER NAME = sparksgw               | DESIGNED - | REVISED - |                              |                      |         |      |        |      | F.A.U.<br>RTF. | SECTION                   | COUNTY   | TOTAL SHEET        |  |
|-------------------------|------------------------------------|------------|-----------|------------------------------|----------------------|---------|------|--------|------|----------------|---------------------------|----------|--------------------|--|
|                         | 1843-sht-details.dgn               | DRAWN -    | REVISED - | STATE OF ILLINOIS            |                      |         |      |        |      | 8136           | (4) RS-1,I,CR             | MACOUPIN | 92 30              |  |
|                         | PLOT SCALE = 100.0000 '/ in.       | CHECKED -  | REVISED - | DEPARTMENT OF TRANSPORTATION | CONCRETE END SECTION |         |      |        |      |                |                           |          | CONTRACT NO. 72B43 |  |
|                         | PLOT DATE = Aug-22-2014 09:54:59AM | DATE -     | REVISED - |                              | SCALE:               | SHEET 1 | OF 1 | SHEETS | STA. | TO STA.        | ILLINOIS FED. AID PROJECT |          |                    |  |
|                         |                                    |            |           |                              |                      |         |      |        |      |                |                           |          |                    |  |