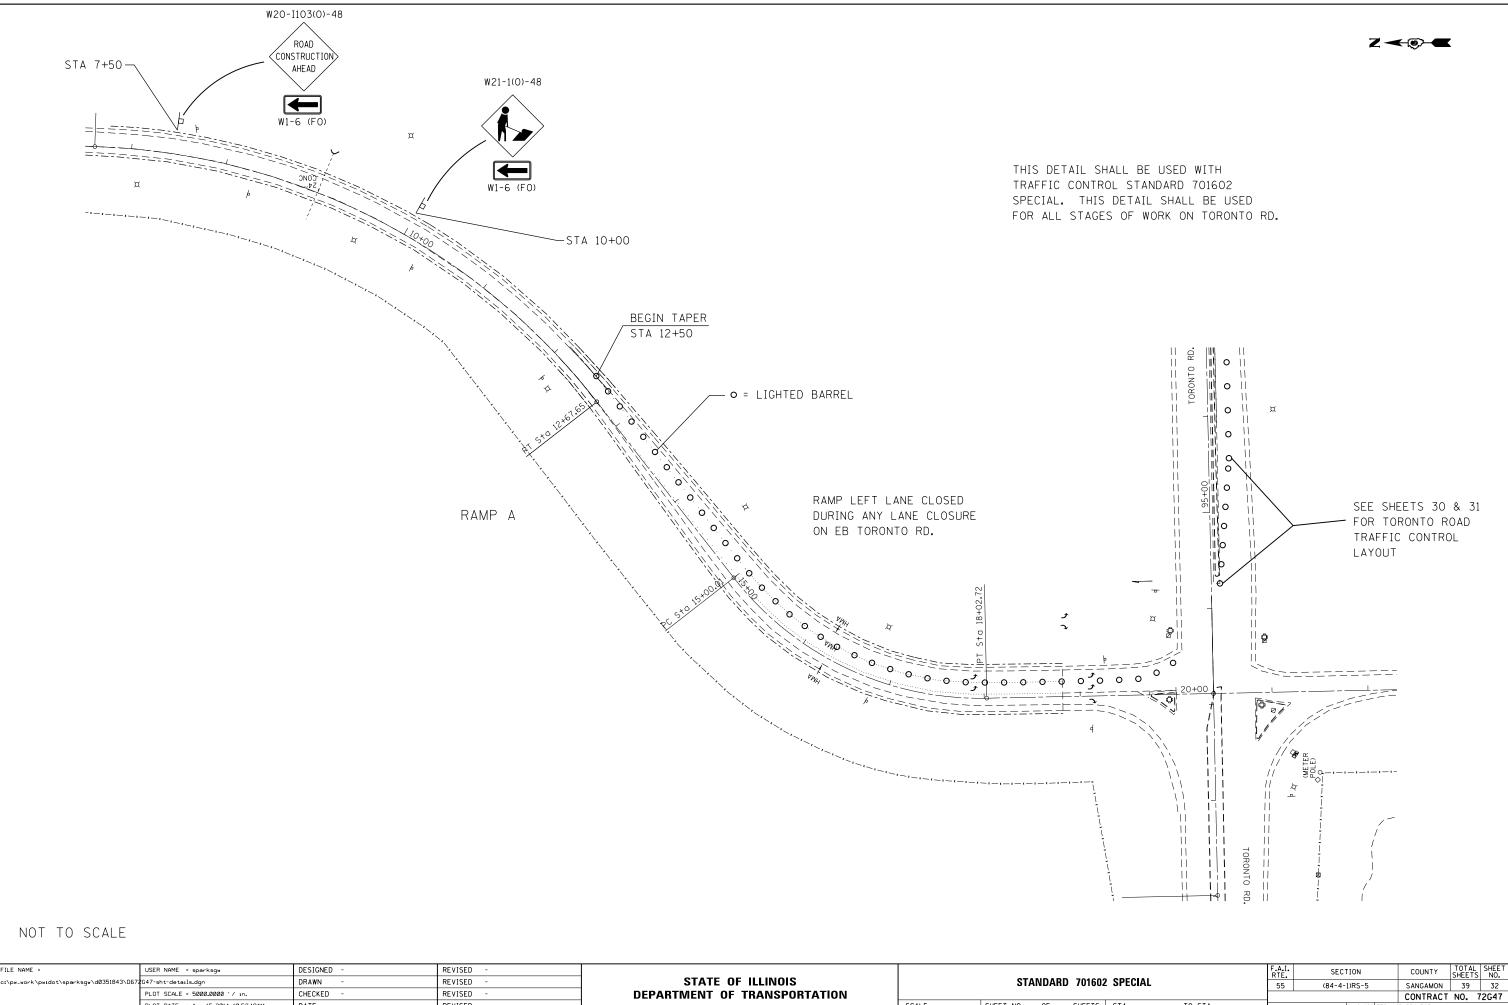

| FILE NAME =                              | USER NAME = sparksgw               | DESIGNED - | REVISED - |                              | ĺ      |           |             |           |
|------------------------------------------|------------------------------------|------------|-----------|------------------------------|--------|-----------|-------------|-----------|
| c:\pw_work\pwidot\sparksgw\d0351843\D672 | G47-sht-details.dgn                | DRAWN -    | REVISED - | STATE OF ILLINOIS            | 1      | STAN      | IDARD 70160 | 2 SPECIAL |
|                                          | PLOT SCALE = 5000.0000 ' / in.     | CHECKED -  | REVISED - | DEPARTMENT OF TRANSPORTATION | 1      |           |             |           |
|                                          | PLOT DATE = A