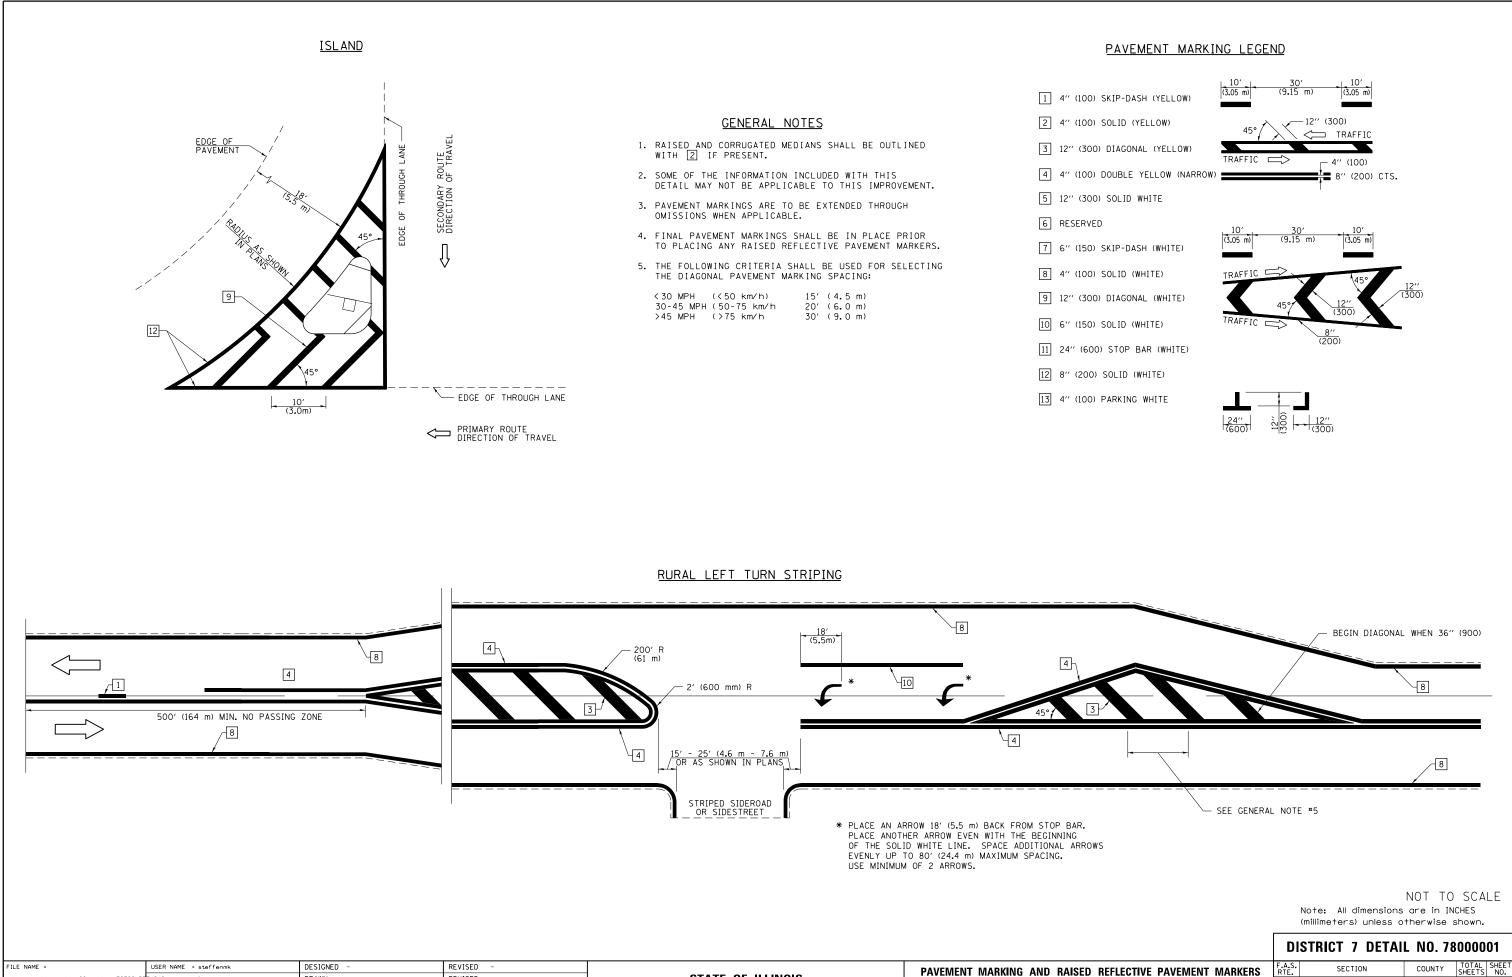

| FILE NAME =<br>c:\pw_work\pwidot\steffenmk\dms52730\D | USER NAME = steffenmk<br>74246-sht-details.dgn<br>PLOT SCALE = 100.0000 '/ in. | DESIGNED -<br>DRAWN -<br>CHECKED - | REVISED -<br>REVISED -<br>REVISED - | STATE OF ILLINOIS<br>DEPARTMENT OF TRANSPORTATION | PAVEMENT MARKING AND RAISED REF |            |                  |        |  |
|-------------------------------------------------------|--------------------------------------------------------------------------------|------------------------------------|-------------------------------------|---------------------------------------------------|---------------------------------|------------|------------------|--------|--|
|                                                       |