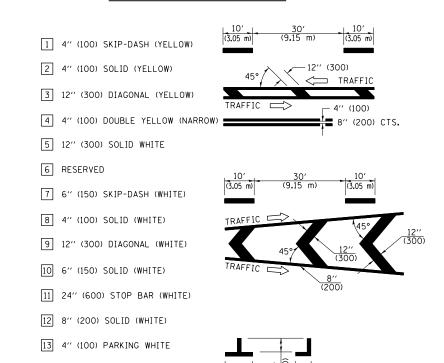

## PAVEMENT MARKINGS AT RAILROAD-HIGHWAY GRADE CROSSING



SUPPLEMENTAL PAVEMENT MARKING TREATMENT FOR RAILROAD-HIGHWAY GRADE CROSSING

# PAVEMENT MARKING LEGEND



#### RAILROAD CROSSING WITH INTERCONNECT ONLY



#### RAILROAD CROSSING WITH INTERCONNECT AND PRE-SIGNALS



### **GENERAL NOTES**

- SUPPLEMENTAL PAVEMENT MARKINGS TO BE INSTALLED ONLY ON APPROACHES TO INTERSECTIONS CONTROLLED BY TRAFFIC SIGNALS WHICH ARE INTERCONNECTED WITH THE RAILROAD WARNING SIGNALS.
- 2. EXTEND PAVEMENT MARKINGS TO THE INTERSECTION ONLY WHERE NEAR-SIDE TRAFFIC SIGNALS ARE USED.

NOT TO SCALE

Note: All dimensions are in INCHES (millimeters) unless otherwise shown.

|                                         | DIS                           |            |           |                              |                              |                            | DISTRICT 7 DETAIL NO. 78000001 |                  |                 |        |       |          |
|--------------