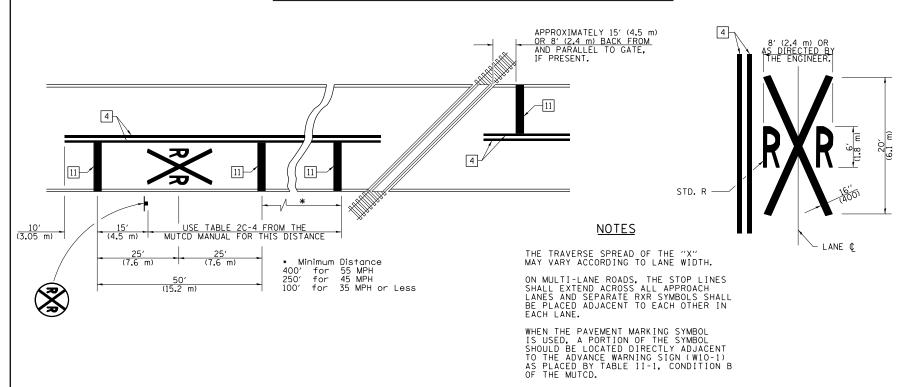

## PAVEMENT MARKINGS AT RAILROAD-HIGHWAY GRADE CROSSING

SUPPLEMENTAL PAVEMENT MARKING TREATMENT FOR RAILROAD-HIGHWAY GRADE CROSSING

### **GENERAL NOTES**

- SUPPLEMENTAL PAVEMENT MARKINGS TO BE INSTALLED ONLY ON APPROACHES TO INTERSECTIONS CONTROLLED BY TRAFFIC SIGNALS WHICH ARE INTERCONNECTED WITH THE RAILROAD WARNING SIGNALS.
- 2. EXTEND PAVEMENT MARKINGS TO THE INTERSECTION ONLY WHERE NEAR-SIDE TRAFFIC SIGNALS ARE USED.