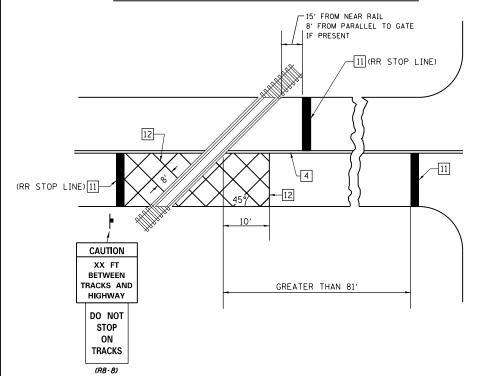

#### RAILROAD CROSSING WITH INTERCONNECT ONLY

### **GENERAL NOTES**

- SUPPLEMENTAL PAVEMENT MARKINGS TO BE INSTALLED ONLY ON APPROACHES TO INTERSECTIONS CONTROLLED BY TRAFFIC SIGNALS WHICH ARE INTERCONNECTED WITH THE RAILROAD WARNING SIGNALS.
- 2. EXTEND PAVEMENT MARKINGS TO THE INTERSECTION ONLY WHERE NEAR-SIDE TRAFFIC SIGNALS ARE USED.