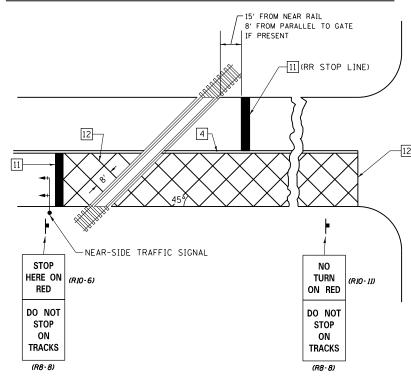

#### RAILROAD CROSSING WITH INTERCONNECT AND PRE-SIGNALS

### **GENERAL NOTES**

- SUPPLEMENTAL PAVEMENT MARKINGS TO BE INSTALLED ONLY ON APPROACHES TO INTERSECTIONS CONTROLLED BY TRAFFIC SIGNALS WHICH ARE INTERCONNECTED WITH THE RAILROAD WARNING SIGNALS.
- 2. EXTEND PAVEMENT MARKINGS TO THE INTERSECTION ONLY WHERE NEAR-SIDE TRAFFIC SIGNALS ARE USED.