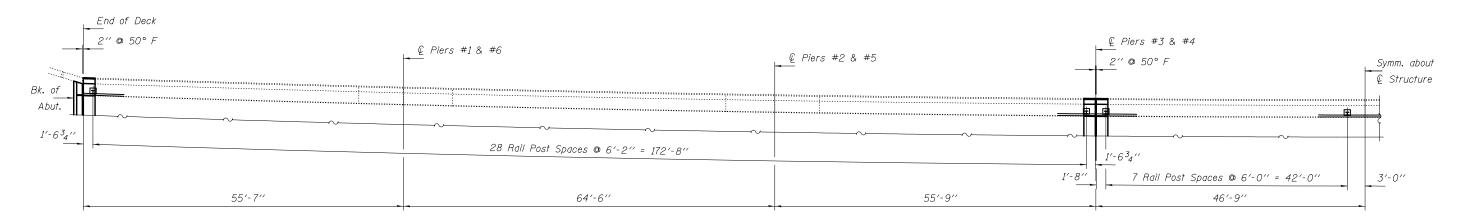

## HALF PLAN

Showing West Parapet, East Parapet similar by rotation.

NOTES:

NOTES:

New Railing to be installed on west parapet of the North Bound Lanes SN 025-0071 and each parapet of South Bound Lanes SN 025-0072.

Existing Tri-Beam Rail to be removed and replaced, existing anchor bolts to be cut off flush with concrete and around smooth. ground smooth.

| DESIGNED SMR       | EXAMINED | Tonote A A O Cit                          | DATE October 15, 2014 | OTATE OF HUBBIOLO                              | STEEL BRIDGE RAIL (2399) DETAILS | F.A.I.<br>RTE. | SECTION       | COUNTY                | TOTAL SHEET NO.    |
|--------------------|----------|-------------------------------------------|-----------------------|------------------------------------------------|----------------------------------|----------------|---------------|-----------------------|--------------------|
| DRAWN J. Schneller | PASSED - | ACTING ENGINEER OF STRUCTURAL SERVICES    | REVISED               | STATE OF ILLINOIS DEPARTMENT OF TRANSPORTATION | SN 025-0071 & 025-0072           | 57             | (25-6, 7)RS-2 | EFFINGHAM<br>CONTRACT | 63 48<br>NO. 74638 |
| CHECKED SMR CCC    |          | ACTING ENGINEER OF BRIDGES AND STRUCTURES | - REVISED             |                                                | SHEET NO. 20 OF 22 SHEETS        |                |               | ID PROJECT            |                    |