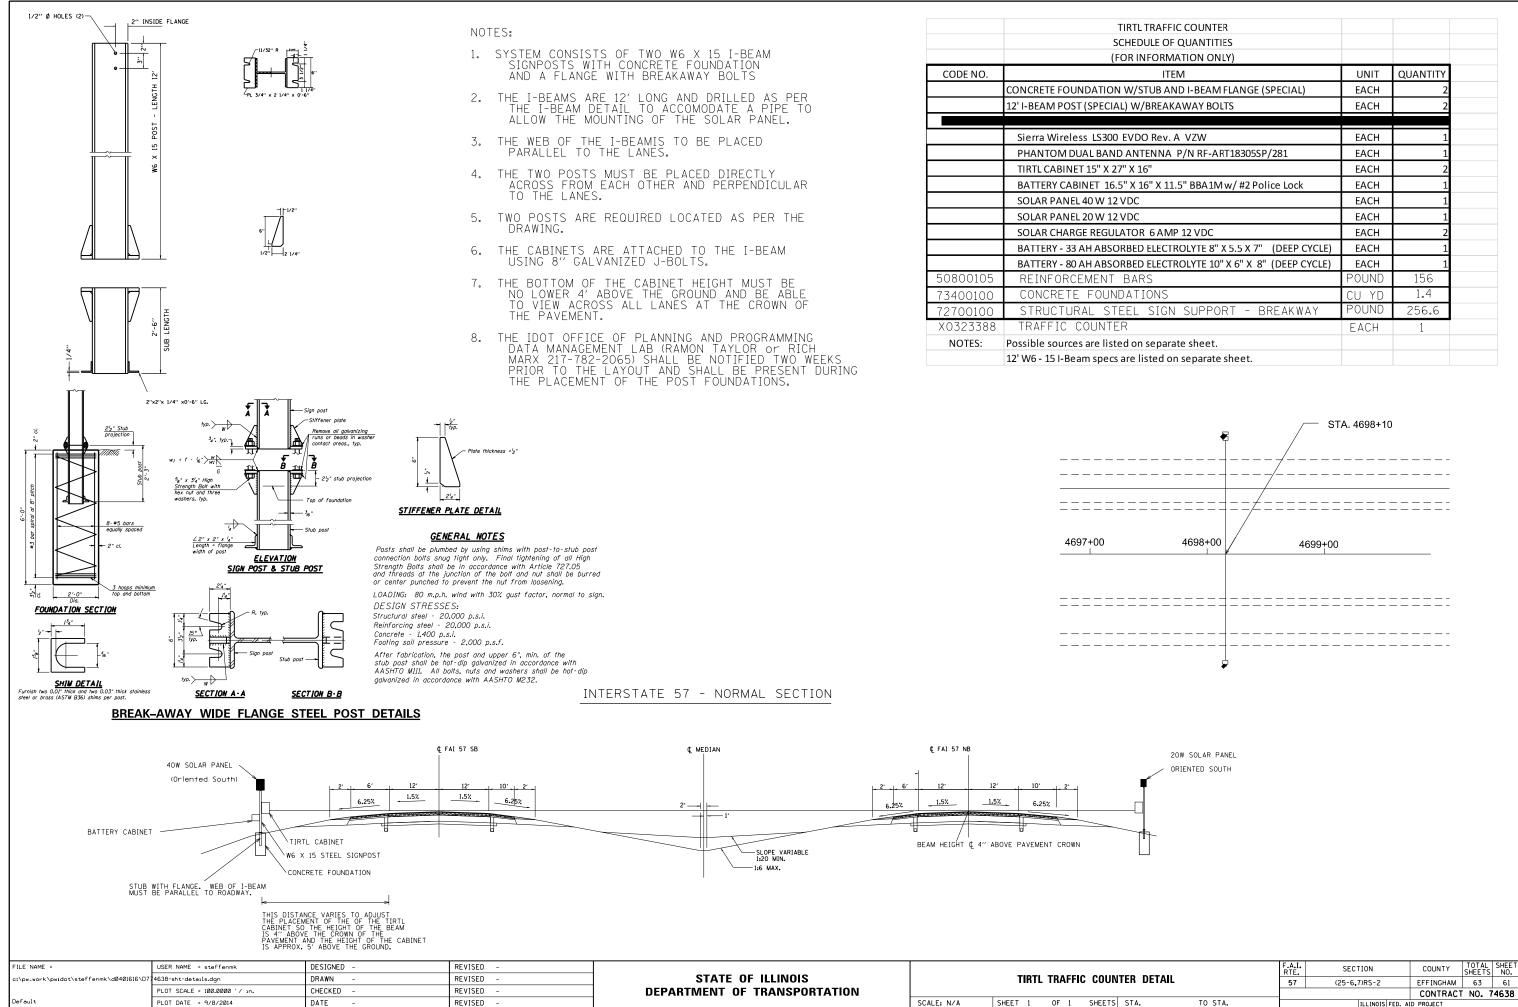

| TIRTL TRAFFIC COUNTER                         |       |          |  |
|-----------------------------------------------|-------|----------|--|
| SCHEDULE OF QUANTITIES                        |       |          |  |
| (FOR INFORMATION ONLY)                        |       |          |  |
| ITEM                                          | UNIT  | QUANTITY |  |
| DN W/STUB AND I-BEAM FLANGE (SPECIAL)         | EACH  | 2        |  |
| TAL) W/BREAKAWAY BOLTS                        | EACH  | 2        |  |
|                                               |       |          |  |
| 00 EVDO Rev. A VZW                            | EACH  | 1        |  |
| ND ANTENNA P/N RF-ART18305SP/281              | EACH  | 1        |  |
| 27" X 16"                                     | EACH  | 2        |  |
| 6.5" X 16" X 11.5" BBA1M w/ #2 Police Lock    | EACH  | 1        |  |
| 12 VDC                                        | EACH  | 1        |  |
| 12 VDC                                        | EACH  | 1        |  |
| ULATOR 6 AMP 12 VDC                           | EACH  | 2        |  |
| SORBED ELECTROLYTE 8" X 5.5 X 7" (DEEP CYCLE) | EACH  | 1        |  |
| SORBED ELECTROLYTE 10" X 6" X 8" (DEEP CYCLE) | EACH  | 1        |  |
| T BARS                                        | POUND | 156      |  |
| NDATIONS                                      | CU YD | 1.4      |  |
| TEEL SIGN SUPPORT - BREAKWAY                  | POUND | 256.6    |  |
| TER                                           | EACH  | 1        |  |
| sted on separate sheet.                       |       |          |  |
| cs are listed on separate sheet.              |       |          |  |
|                                               |       |          |  |