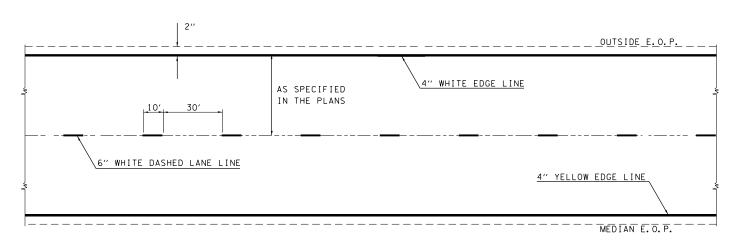

TYPICAL EXIT RAMP MARKING

TYPICAL CENTERLINE & EDGELINE MARKINGS

TYPICAL ENTRANCE RAMP MARKING

NOT TO SCALE

|                                         |                               |            |                     |                              |                                                     | DISTRICT 7 DETAIL NO. 78000002        |                        |
|-----------------------------------------|-------------------------------|------------|---------------------|------------------------------|-----------------------------------------------------|---------------------------------------|------------------------|
| FILE NAME =                             | USER NAME = steffenmk         | DESIGNED - | REVISED - DRM 08-04 |                              |                                                     | F.A.I. SECTION                        | COUNTY TOTAL SHEET NO. |
| c:\pw_work\pwidot\steffenmk\d0401616\D7 | 4638-sht-details.dgn          | DRAWN -    | REVISED - MKS 04-08 | STATE OF ILLINOIS            | TYPICAL APPLICATIONS OF INTERSTATE PAVEMENT MARKING | 57 (25-6,7)RS-2                       | EFFINGHAM 63 62        |
|                                         | PLOT SCALE = 100.0000 ' / in. | CHECKED -  | REVISED - DRM 01-09 | DEPARTMENT OF TRANSPORTATION |                                                     |                                       | CONTRACT NO. 74638     |
|                                         | PLOT DATE = 9/8/2014          | DATE -     | REVISED - DRM 12-10 |                              | SCALE: N/A SHEET NO. 1 OF 2 SHEETS STA. TO STA.     | FED. ROAD DIST. NO.   ILLINOIS FED. A |                        |