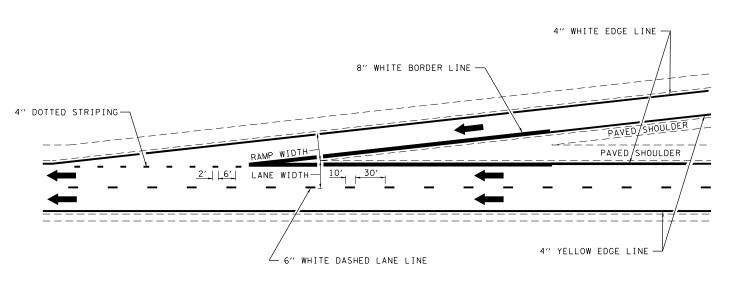

TYPICAL EXIT RAMP MARKING

TYPICAL CENTERLINE & EDGELINE MARKINGS

TYPICAL ENTRANCE RAMP MARKING

NOT TO SCALE

|                                         |                               |            |                     |                              |                                                     | DISTRICT 7 DETAIL NO. 78000002        |                        |
|-----------------------------------------|-------------------------------|------------|---------------------|------------------------------|-----------------------------------------------------|---------------------------------------|------------------------|
| FILE NAME =                             | USER NAME = steffenmk         | DESIGNED - | REVISED - DRM 08-04 |                              |                                                     | F.A.I. SECTION                        | COUNTY TOTAL SHEET NO. |
| c:\pw_work\pwidot\steffenmk\d0401616\D7 | 4638-sht-details.dgn          | DRAWN -    | REVISED - MKS 04-08 | STATE OF ILLINOIS            | TYPICAL APPLICATIONS OF INTERSTATE PAVEMENT MARKING | 57 (25-6,7)RS-2                       | EFFINGHAM 63 62        |
|                                         | PLOT SCALE = 100.0000 ' / in. | CHECKED -  | REVISED - DRM 01-09 | DEPARTMENT OF TRANSPORTATION |                                                     |                                       | CONTRACT NO. 74638     |
|                                         | PLOT DATE = 9/8/2014          | DATE -     | REVISED - DRM 12-10 |                              | SCALE: N/A SHEET NO. 1 OF 2 SHEETS STA. TO STA.     | FED. ROAD DIST. NO.   ILLINOIS FED. A |                        |