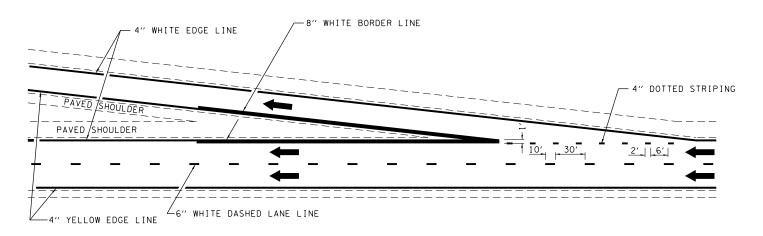

TYPICAL EXIT RAMP MARKING

TYPICAL CENTERLINE & EDGELINE MARKINGS

TYPICAL ENTRANCE RAMP MARKING

NOT TO SCALE

|                                         |                               |            |                     |                              |                                                     | DISTRICT 7 DETAIL NO. 78000002        |                        |
|-----------------------------------------|-------------------------------|------------|---------------------|------------------------------|-----------------------------------------------------|---------------------------------------|------------------------|
| FILE NAME =                             | USER NAME = steffenmk         | DESIGNED - | REVISED - DRM 08-04 |                              |                                                     | F.A.I. SECTION                        | COUNTY TOTAL SHEET NO. |
| c:\pw_work\pwidot\steffenmk\d0401616\D7 | 4638-sht-details.dgn          | DRAWN -    | REVISED - MKS 04-08 | STATE OF ILLINOIS            | TYPICAL APPLICATIONS OF INTERSTATE PAVEMENT MARKING | 57 (25-6,7)RS-2                       | EFFINGHAM 63 62        |
|                                         | PLOT SCALE = 100.0000 ' / in. | CHECKED -  | REVISED - DRM 01-09 | DEPARTMENT OF TRANSPORTATION |                                                     |                                       | CONTRACT NO. 74638     |
|                                         | PLOT DATE = 9/8/2014          | DATE -     | REVISED - DRM 12-10 |                              | SCALE: N/A SHEET NO. 1 OF 2 SHEETS STA. TO STA.     | FED. ROAD DIST. NO.   ILLINOIS FED. A |                        |