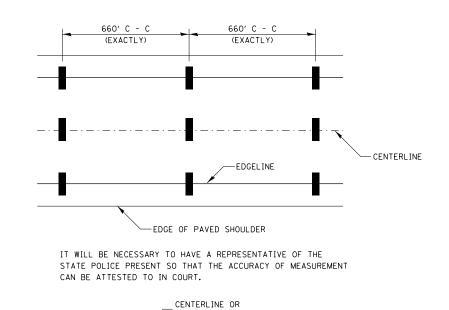

## AERIAL SPEED CHECK ZONES

NOT TO SCALE

| DI             | STRI         | CT  | 7 DE     | TA   | IL  | NO. 78    | 0000                      | 02   |
|----------------|--------------|-----|----------|------|-----|-----------|---------------------------|------|
| F.A.I. SECTION |              |     |          |      |     | COUNTY    | TOTAL SHEET<br>SHEETS NO. |      |
| 57             | (25-6,7)RS-2 |     |          |      |     | EFFINGHAM | 63                        | 63   |
|                |              |     |          |      | Т   | CONTRACT  | NO. 7                     | 4638 |
| FED. RO        | AD DIST.     | NO. | ILLINOIS | FED. | AID | PROJECT   |                           |      |