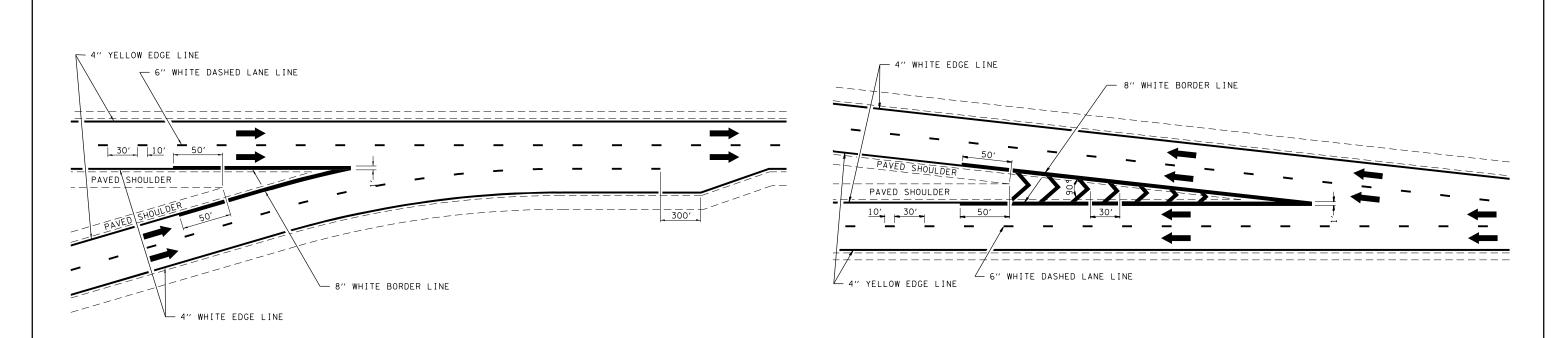

TYPICAL CONVERGENCE MARKING

TYPICAL DIVERGENCE MARKING

## AERIAL SPEED CHECK ZONES



NOT TO SCALE

| DI             | STRI         | CT  | 7 DE     | TA   | IL  | NO. 78    | 0000                      | 02   |
|----------------|--------------|-----|----------|------|-----|-----------|---------------------------|------|
| F.A.I. SECTION |              |     |          |      |     | COUNTY    | TOTAL SHEET<br>SHEETS NO. |      |
| 57             | (25-6,7)RS-2 |     |          |      |     | EFFINGHAM | 63                        | 63   |
|                |              |     |          |      | Т   | CONTRACT  | NO. 7                     | 4638 |
| FED. RO        | AD DIST.     | NO. | ILLINOIS | FED. | AID | PROJECT   |                           |      |

|                         | U