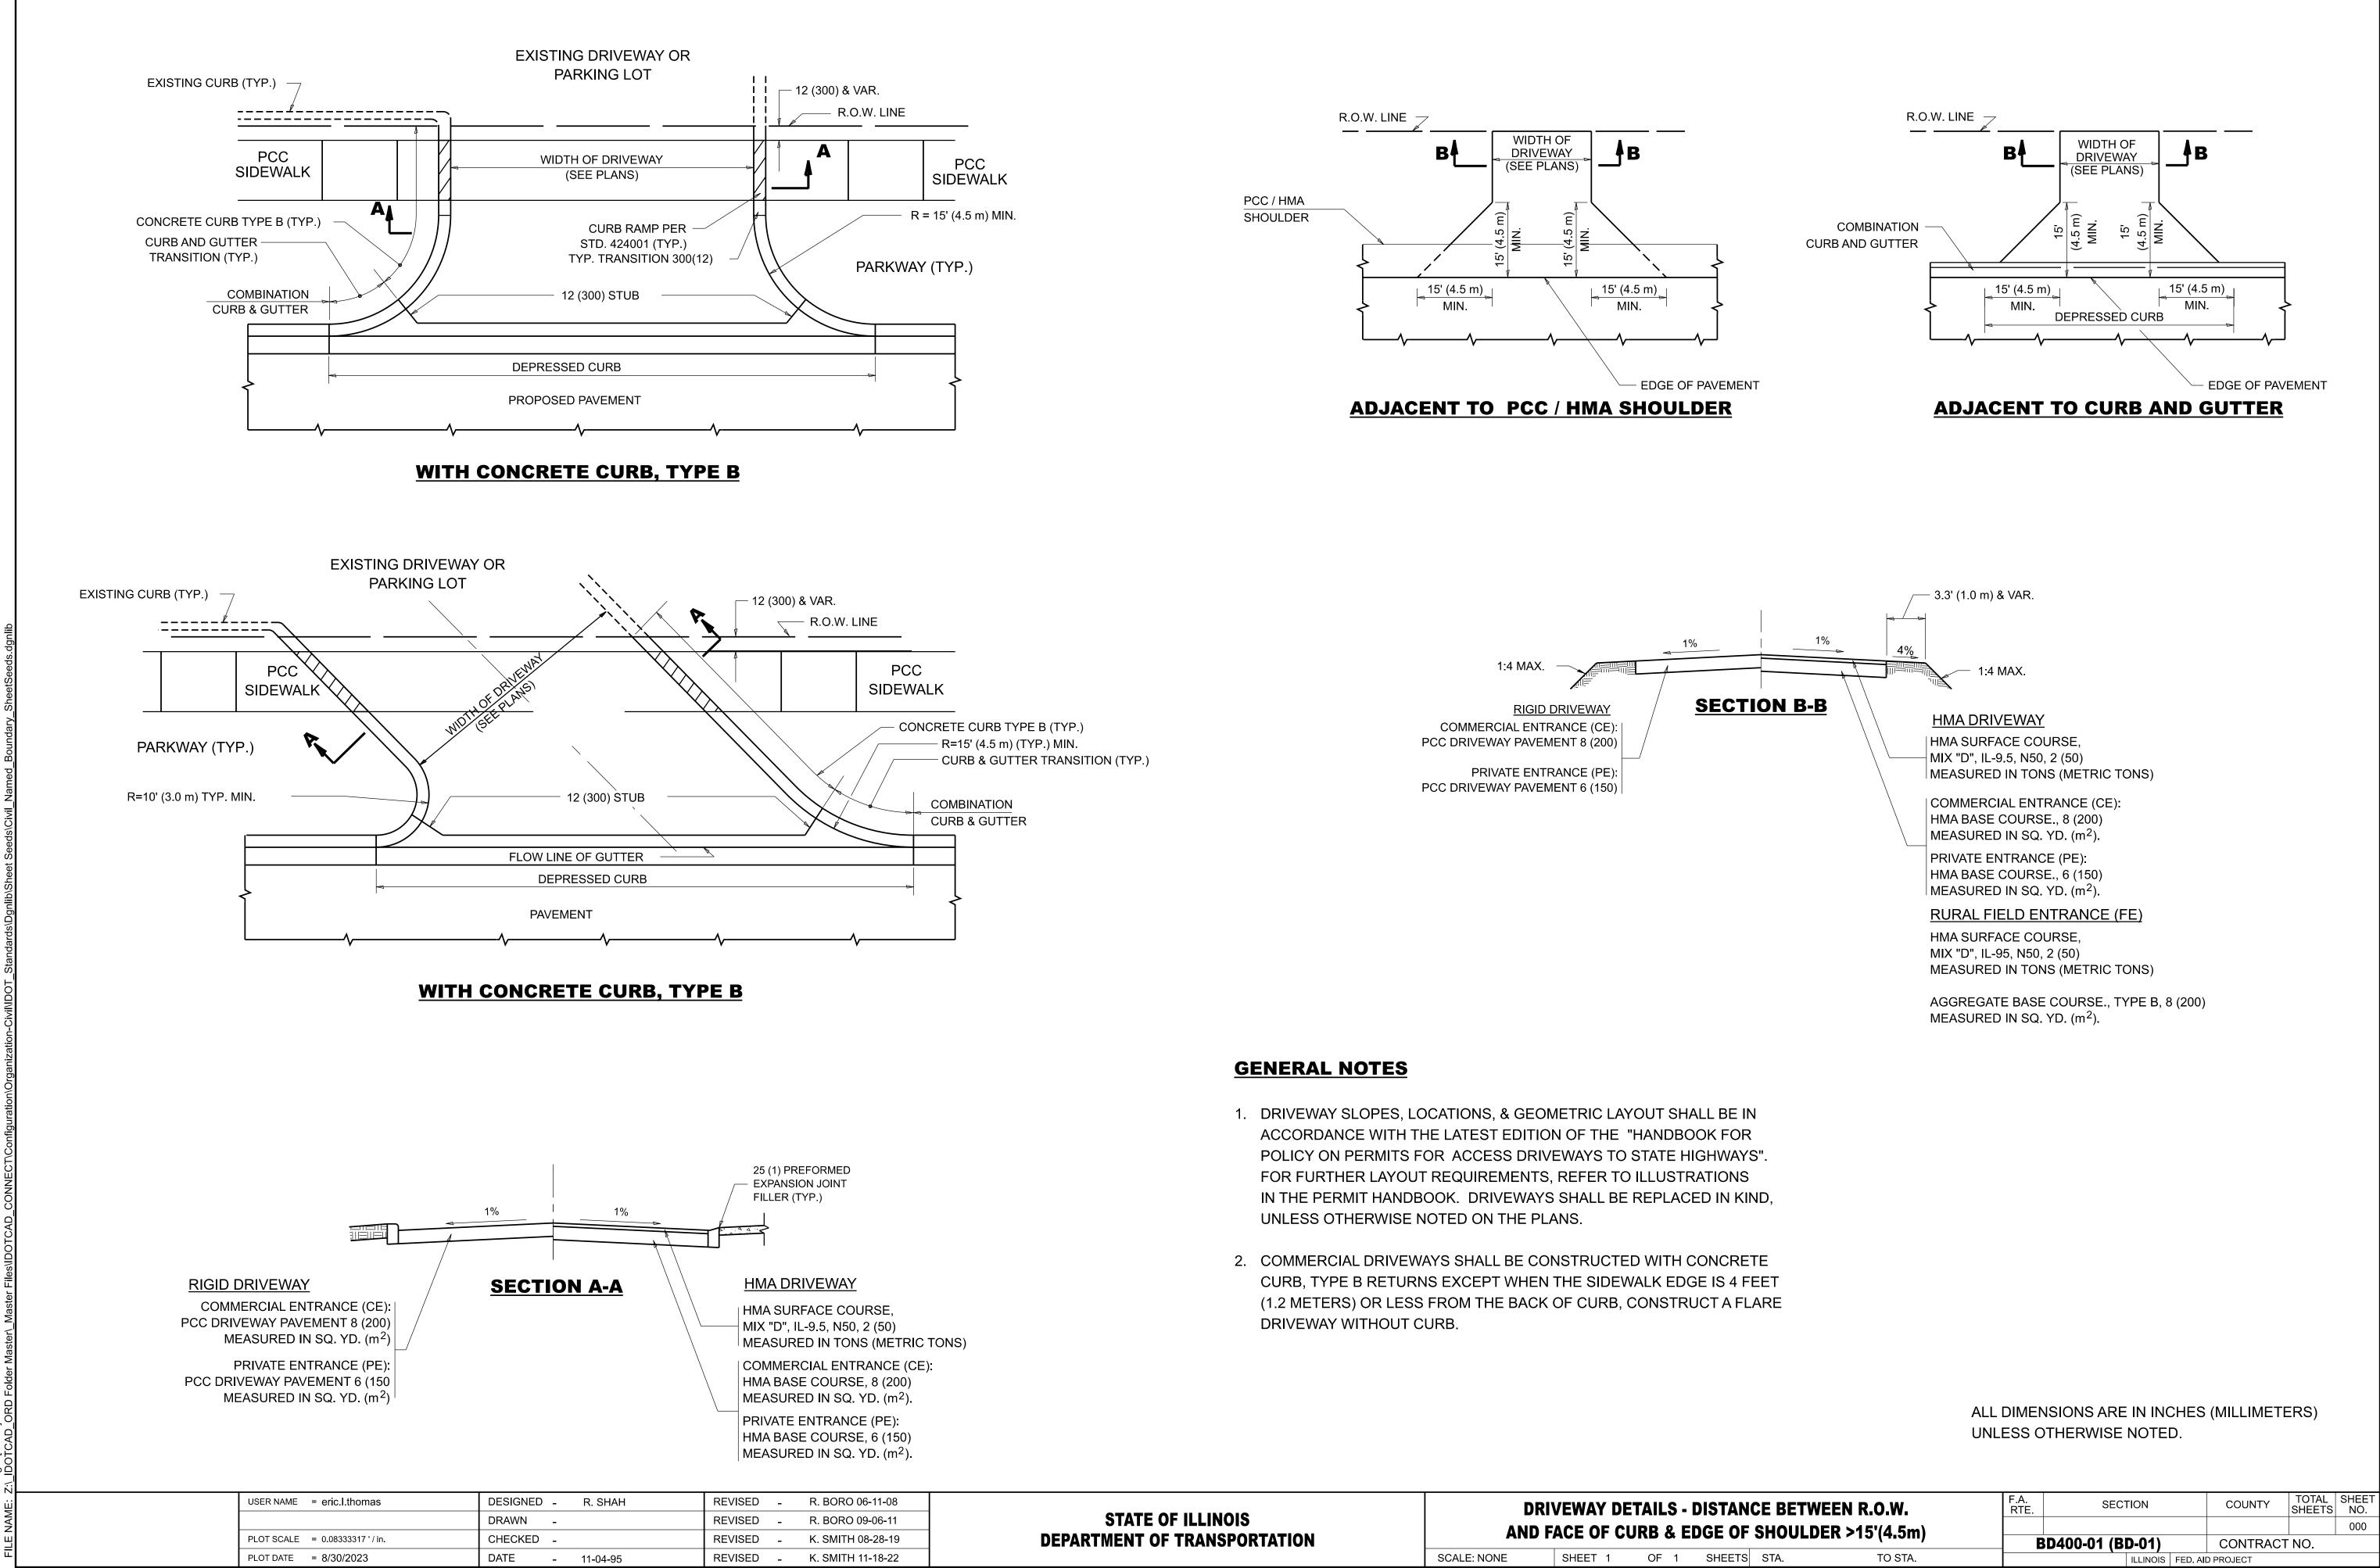

BD-01 don 11/26/2024 10:22:12 AM User=Shaw

| RFACE COURSE,<br>L-9.5, N50, 2 (50)<br>ED IN TONS (METRIC TONS                |
|-------------------------------------------------------------------------------|
| RCIAL ENTRANCE (CE):<br>E COURSE, 8 (200)<br>ED IN SQ. YD. (m <sup>2</sup> ). |
| ENTRANCE (PE):<br>E COURSE, 6 (150)                                           |

| STATE OF ILLINOIS            |  |
|------------------------------|--|
| DEPARTMENT OF TRANSPORTATION |  |
|                              |  |

| <b>DRIVEWAY DETAILS - DISTAN</b> |       |    |       |            |         |  |
|----------------------------------|-------|----|-------|------------|---------|--|
| AND F                            | ACE O | FC | URB & | <b>S</b> . | EDGE OF |  |
|                                  | QUEET | 1  | OF    | 1          | QUEETQ  |  |