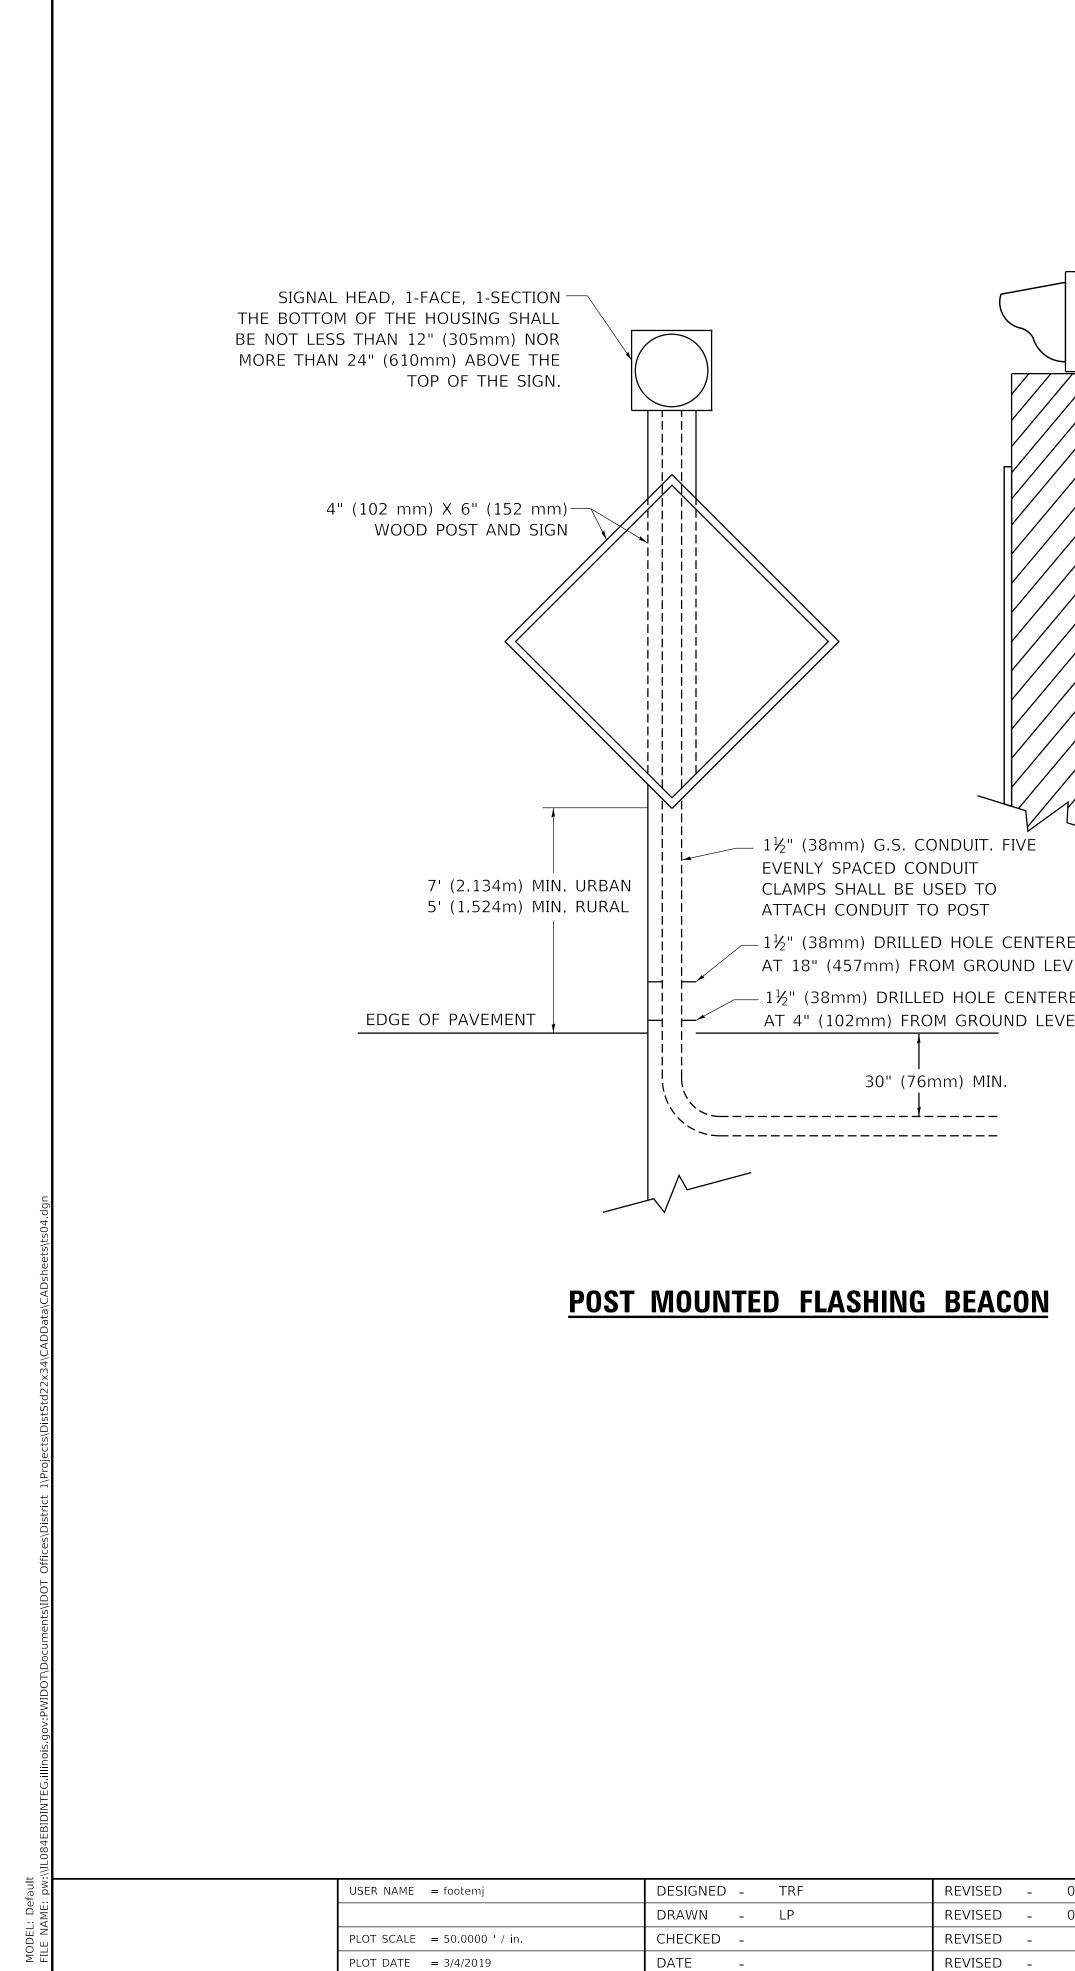

| DEPARTMENT OF T                          |          |                                                                                                                                                                                                                                                                                                          | INSTALLATION DETAILS<br>SHEETS STA. TO |
|------------------------------------------|----------|----------------------------------------------------------------------------------------------------------------------------------------------------------------------------------------------------------------------------------------------------------------------------------------------------------|----------------------------------------|
| 01-01-2007<br>07-01-2015 <b>STATE OF</b> | ILLINOIS |                                                                                                                                                                                                                                                                                                          | BEACON                                 |
| ED<br>EL<br>ED<br>EL                     |          | SOLAR FLASHI NG<br>BEACON, BATTERY AND<br>ELECTRONICS<br>4" (100mm) X 6" (150mm<br>WOOD POS<br>ADVANCE VARNI NG -<br>SI GN, 48" X48"<br>* 12' (3.7 m) MIN. TO<br>EDGE OF PAVEMENT<br>6' (1.8 m) MIN. TO<br>EDGE OF SHOULDER<br>* 24" (600 mm)<br>MIN.<br>* REFER TO HWY STANDARD 720<br>FOR MORE DETAILS | Sample Rd<br>NIV (III 2) .2 *          |