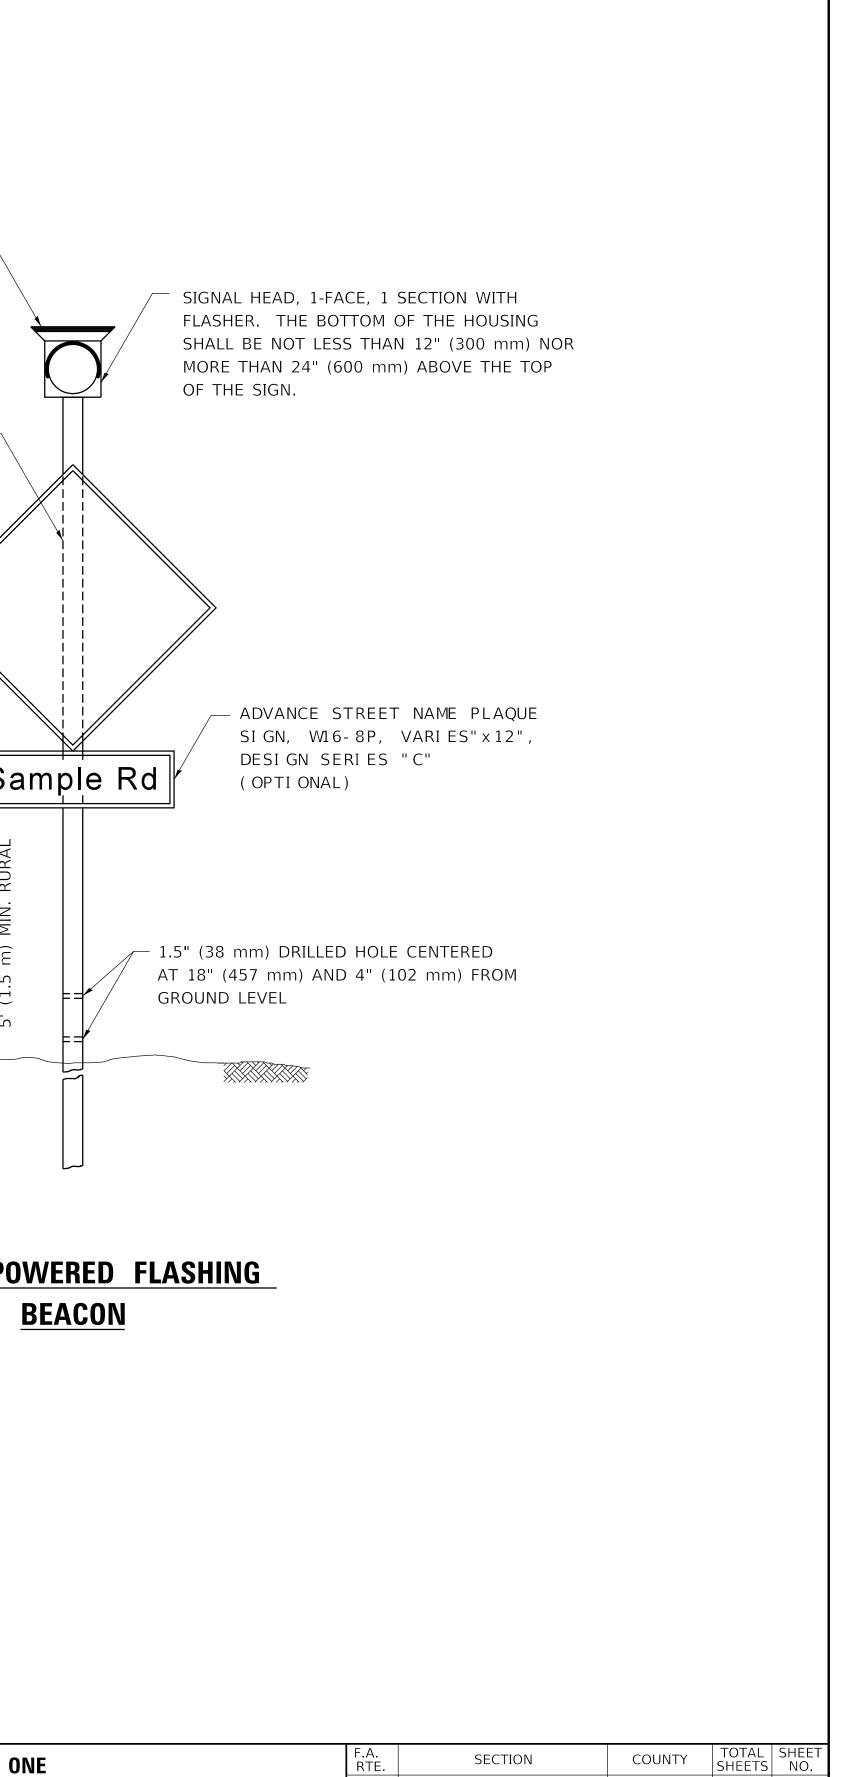

| DEPARTMENT OF T                          |          |                                                                                                                                                                                                                                                                                                          | INSTALLATION DETAILS<br>SHEETS STA. TO |
|------------------------------------------|----------|----------------------------------------------------------------------------------------------------------------------------------------------------------------------------------------------------------------------------------------------------------------------------------------------------------|----------------------------------------|
| 01-01-2007<br>07-01-2015 <b>STATE OF</b> | ILLINOIS |                                                                                                                                                                                                                                                                                                          | BEACON                                 |
| ED<br>EL<br>ED<br>EL                     |          | SOLAR FLASHI NG<br>BEACON, BATTERY AND<br>ELECTRONICS<br>4" (100mm) X 6" (150mm<br>WOOD POS<br>ADVANCE VARNI NG -<br>SI GN, 48" X48"<br>* 12' (3.7 m) MIN. TO<br>EDGE OF PAVEMENT<br>6' (1.8 m) MIN. TO<br>EDGE OF SHOULDER<br>* 24" (600 mm)<br>MIN.<br>* REFER TO HWY STANDARD 720<br>FOR MORE DETAILS | Sample Rd<br>NIV (III 2) .2 *          |