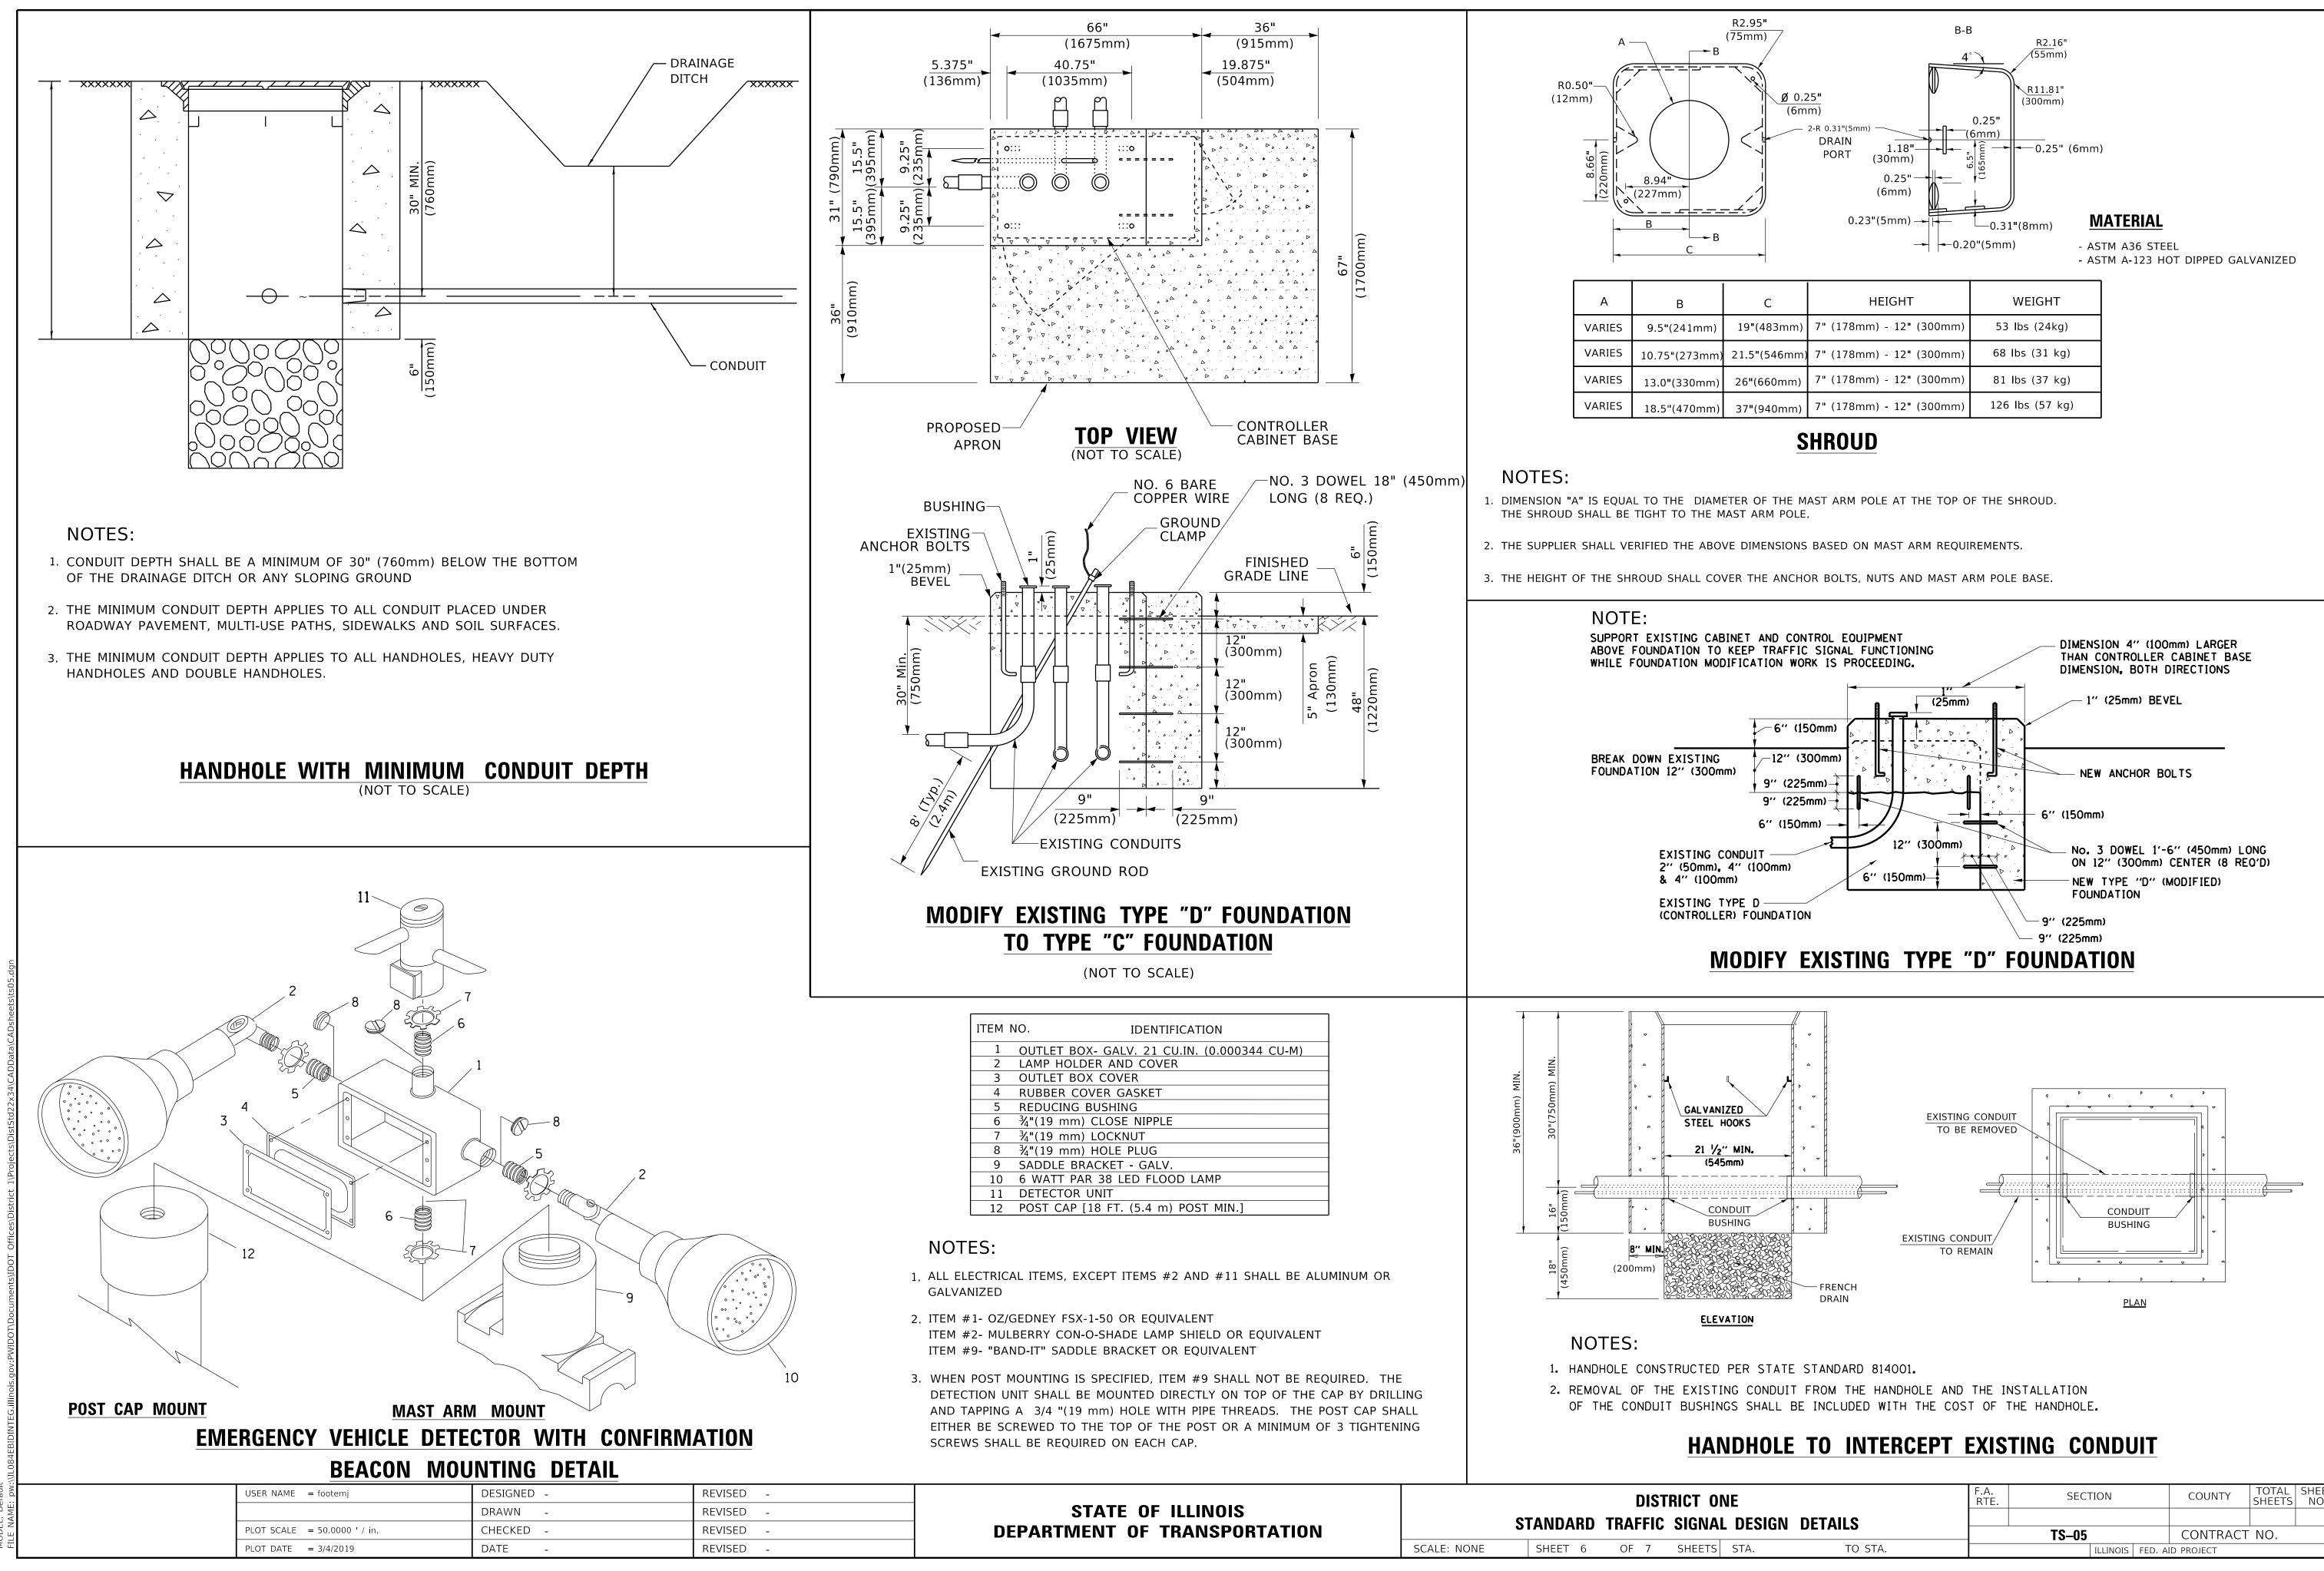

|     | С                   | HEIGHT                   | WEIGHT          |
|-----|---------------------|--------------------------|-----------------|
| n)  | 19 <b>"</b> (483mm) | 7" (178mm) - 12" (300mm) | 53 lbs (24kg)   |
| ım) | 21.5"(546mm)        | 7" (178mm) - 12" (300mm) | 68 lbs (31 kg)  |
| m)  | 26"(660mm)          | 7" (178mm) - 12" (300mm) | 81 lbs (37 kg)  |
| m)  | 37"(940mm)          | 7" (178mm) - 12" (300mm) | 126 lbs (57 kg) |