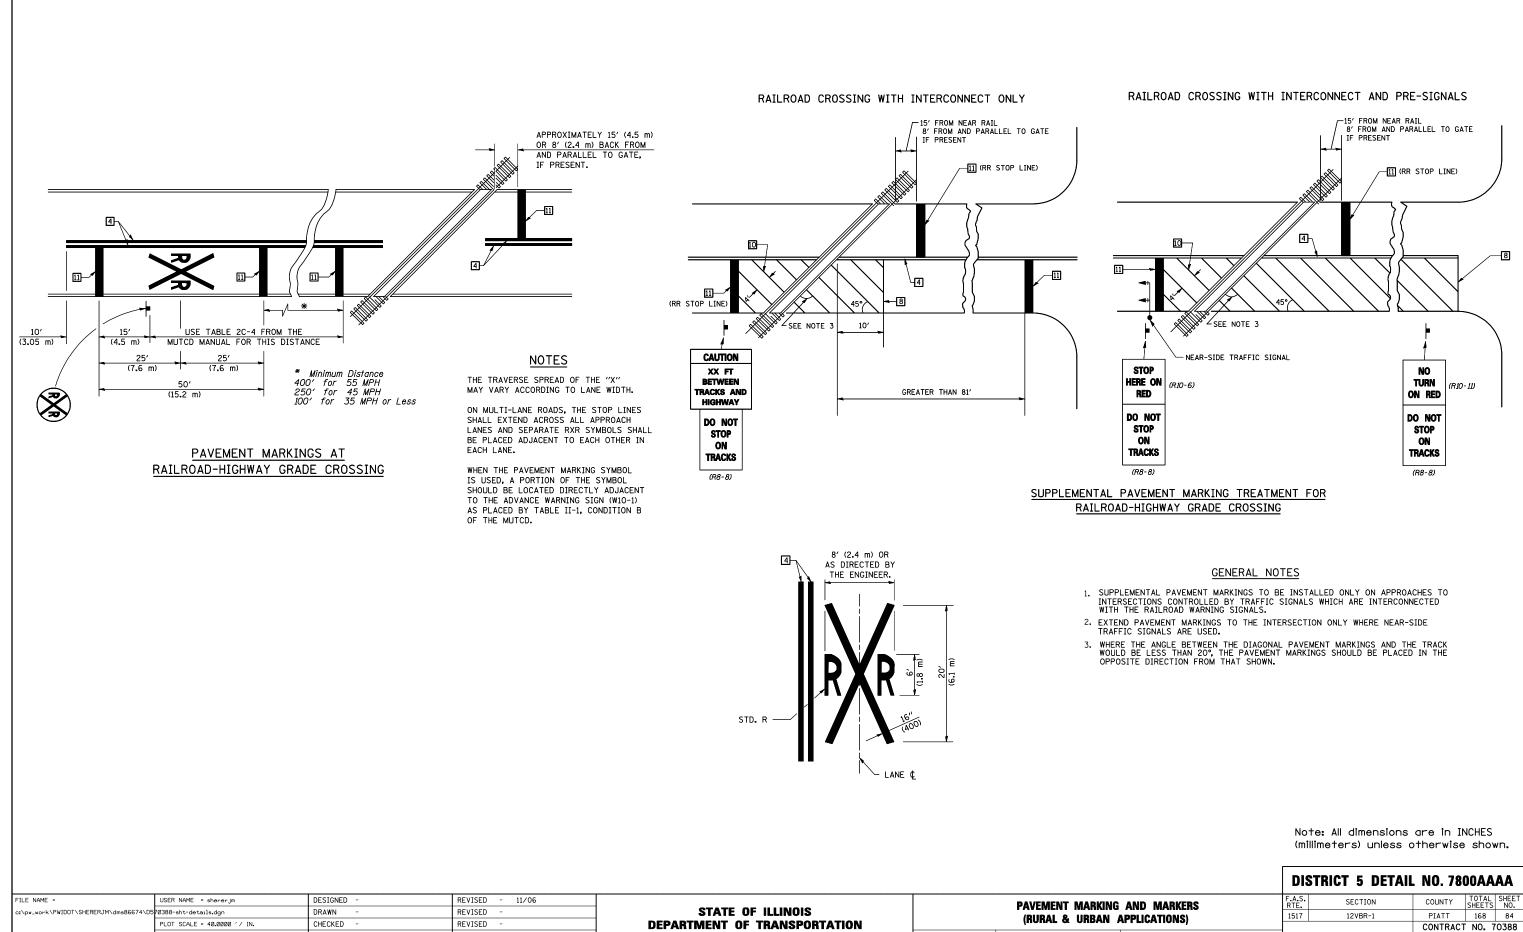

|  | WITH THE RA    |
|--|----------------|
|  | 2. EXTEND PAVE |

TO STA.

FED. ROAD DIST. NO. ILLINOIS FED. AID PROJECT

| LE NAME =                            | USER NAME = shererjm        | DESIGNED - | REVISED - 11/06 |                              |        | PAVEMENT N       |         |        |
|--------------------------------------|-----------------------------|------------|-----------------|------------------------------|--------|------------------|---------|--------|
| \pw_work\PWIDOT\SHERERJM\dms86674\D5 | 70388-sht-details.dgn       | DRAWN -    | REVISED -       | STATE OF ILLINOIS            |        |                  |         |        |
|                                      | PLOT SCALE = 40.0000 '/ IN. | CHECKED -  | REVISED -       | DEPARTMENT OF TRANSPORTATION |        | (RURAL & U       | INDAN A | FFLIGA |
|                                      | PLOT DATE = 10/13/2009      | DATE -     | REVISED -       |                              | SCALE: | SHEET NO. 4 OF 4 | SHEETS  | STA.   |