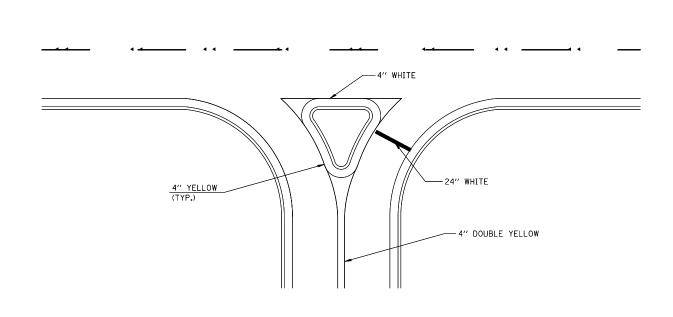

RIGHT IN - RIGHT OUT ACCESS

ISLAND

Note: All dimensions are in INCHES (millimeters) unless otherwise shown.

| FILE NAME =                           | USER NAME = saran                            | DESIGNED -     | REVISED - 11/06 |                              |                              | PAVEMENT MARKING AND MARKERS         | F.A.P.   | SECTION            | COUNTY               | TOTAL | SHEET |
|---------------------------------------|----------------------------------------------|----------------|-----------------|------------------------------|------------------------------|--------------------------------------|----------|--------------------|----------------------|-------|-------|
| s:\jol\63006399\6346\021\micros\Temp\ | listrict Details\2007 DGN Format New Sheet S | z⊕R%®@Baaa.dgn | REVISED -       | STATE OF ILLINOIS            |                              | (RURAL & URBAN APPLICATIONS)         | 326      | (137BR)BR          | R CHAMPAIGN          | 75    | 65    |
|                                       | PLOT SCALE = 40.0000 '/ IN.                  | CHECKED -      | REVISED -       | DEPARTMENT OF TRANSPORTATION | (HUNAL & UNDAR AFFLICATIONS) |                                      |          | CONTRACT           |                      |       |       |
|                                       | PLOT DATE = 10/21/2009                       | DATE -         | REVISED -       |                              | SCALE:                       | SHEET NO. 1 OF 4 SHEETS STA. TO STA. | FED. ROA | AD DIST. NO. ILLIN | OIS FED. AID PROJECT |       |       |