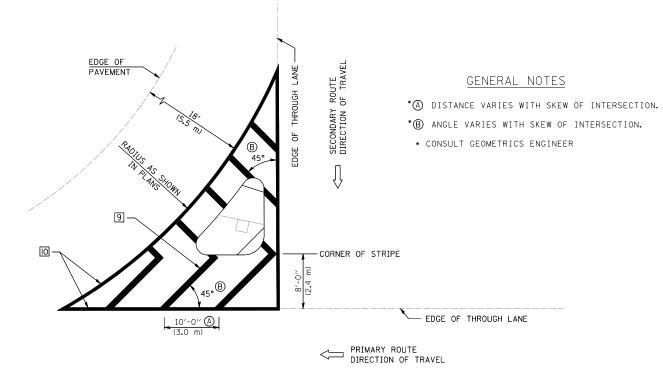

## GENERAL NOTES

- 1. WHEN MEDIANS ARE PRESENT, PAVEMENT MARKINGS ARE TO BE PLACED ADJACENT TO MEDIANS.
- SOME OF THE INFORMATION INCLUDED WITH THIS DETAIL MAY NOT BE APPLICABLE TO THIS IMPROVEMENT.
- 3. PAVEMENT MARKINGS ARE TO BE EXTENDED THROUGH OMISSIONS WHEN APPLICABLE.
- 4. A STRIPING KEY IS AVAILABLE ELSEWHERE AND SHALL BE SHOWN WHERE THE QUANTITIES ARE LISTED.
- 5. FINAL PAVEMENT MARKINGS SHALL BE IN PLACE PRIOR TO PLACING ANY RAISED REFLECTIVE PAVEMENT MARKERS.
- 6. THE FOLLOWING CRITERIA SHALL BE USED FOR SELECTING THE DIAGONAL PAVEMENT MARKING SPACING, <30 MPH USE 15' (<50 km/h USE 4.5 m) 30-45 MPH USE 20' (50-75 km/h USE 6.0 m) >45 MPH USE 30' (>75 km/h USE 9.0 m)