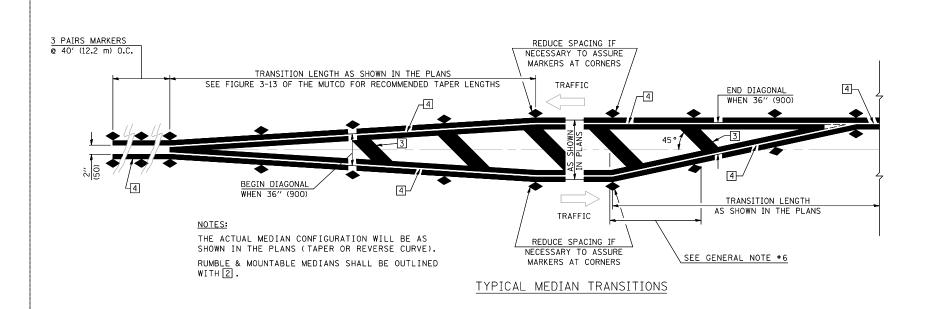

## GENERAL NOTES

- 1. WHEN MEDIANS ARE PRESENT, PAVEMENT MARKINGS ARE TO BE PLACED ADJACENT TO MEDIANS.
- SOME OF THE INFORMATION INCLUDED WITH THIS DETAIL MAY NOT BE APPLICABLE TO THIS IMPROVEMENT.
- 3. PAVEMENT MARKINGS ARE TO BE EXTENDED THROUGH OMISSIONS WHEN APPLICABLE.
- 4. A STRIPING KEY IS AVAILABLE ELSEWHERE AND SHALL BE SHOWN WHERE THE QUANTITIES ARE LISTED.
- 5. FINAL PAVEMENT MARKINGS SHALL BE IN PLACE PRIOR TO PLACING ANY RAISED REFLECTIVE PAVEMENT MARKERS.
- 6. THE FOLLOWING CRITERIA SHALL BE USED FOR SELECTING THE DIAGONAL PAVEMENT MARKING SPACING, <30 MPH USE 15' (<50 km/h USE 4.5 m) 30-45 MPH USE 20' (50-75 km/h USE 6.0 m) >45 MPH USE 30' (>75 km/h USE 9.0 m)