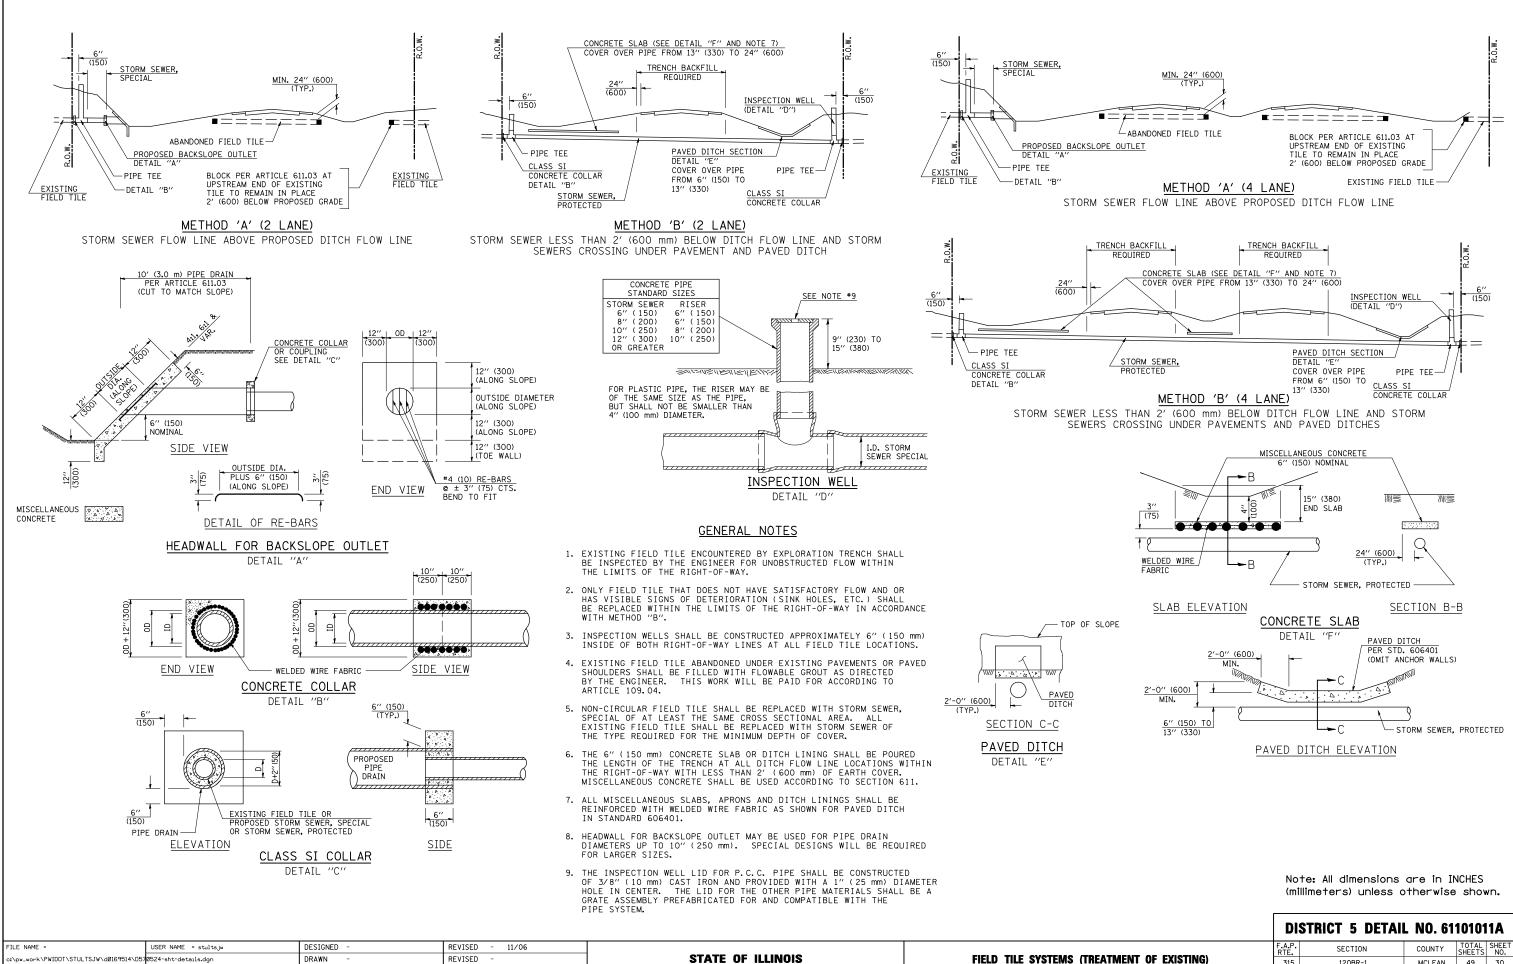

 FILE NAME =
 USER NAME = stultsjw
 DESIGNED REVISED 11/06

 Gt/pw.work/PWIDDT/STULTSJW/d0169514/57/254-sht-details.dgn
 DRAWN REVISED STATE OF ILLINOIS DEPARTMENT OF TRANSPORTATION
 FIELD TILE SYSTEMS (TRANSPORTATION Springfield, Illinois

 VDI SCALE = 100.0000 // IN.
 CHECKED REVISED REVISED State OF ILLINOIS DEPARTMENT OF TRANSPORTATION
 FIELD TILE SYSTEMS (TRANSPORTATION)

 VDI DATE = 10/20/2009
 DATE REVISED REVISED State OF ILLINOIS
 State OF ILLINOIS
 FIELD TILE SYSTEMS (TRANSPORTATION)

| ATMENT OF EXISTING) |      |         | F.A.<br>RTE | P.   | SECTION |     |          |      | COUNTY | TOTAL<br>SHEETS | SHEET<br>NO. |      |
|---------------------|------|---------|-------------|------|---------|-----|----------|------|--------|-----------------|--------------|------|
|                     |      |         | 31          | 5    | 120BR-1 |     |          |      | MCLEAN | 49              | 30           |      |
|                     |      |         |             |      |         |     |          |      |        | CONTRACT        | NO. 7        | 0524 |
| 5                   | STA. | TO STA. | FED.        | ROAD | DIST.   | NO. | ILLINOIS | FED. | AID    | PROJECT         |              |      |
|                     |      |         |             |      |         |     |          |      |        |                 |              |      |