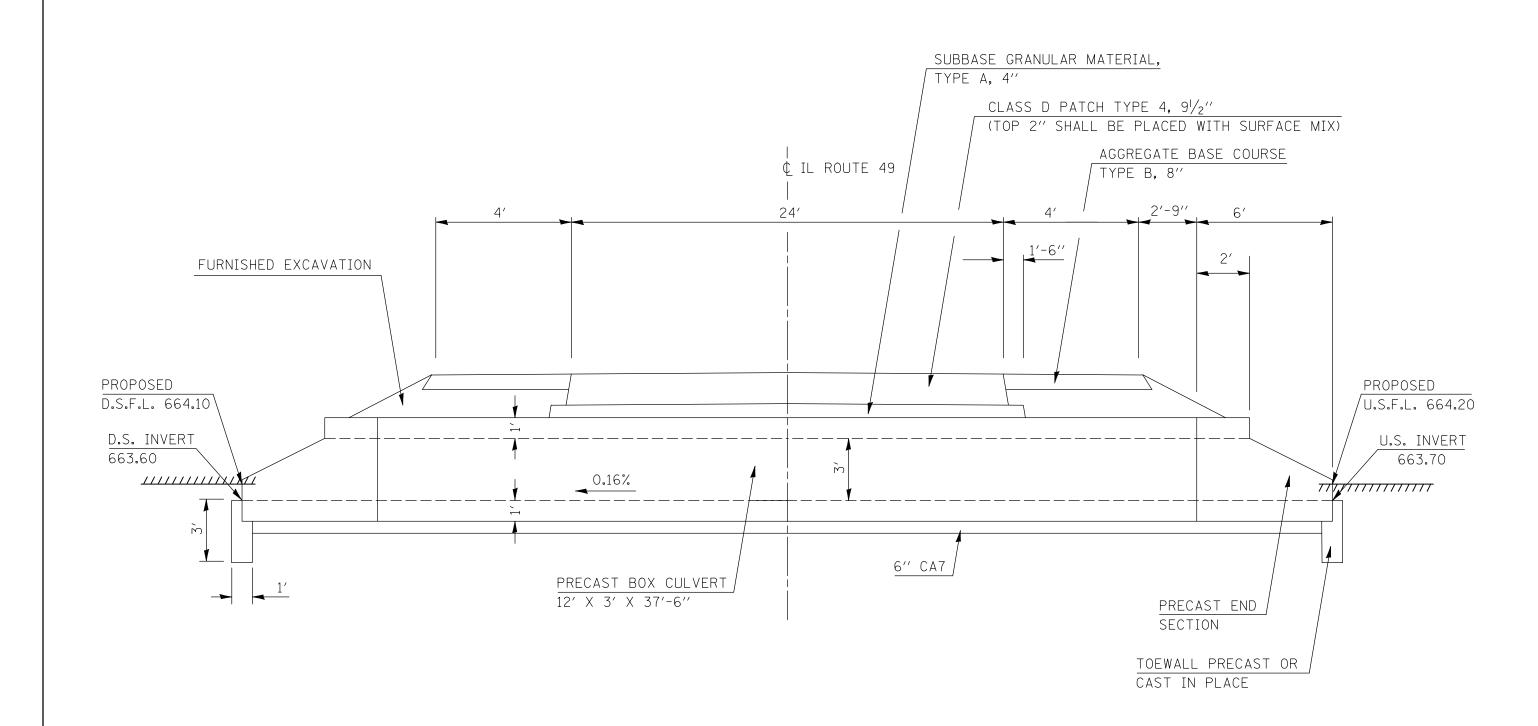

## PROPOSED BOX CULVERT SECTION

F. A. P. ROUTE 836 (IL ROUTE 49)
S. N. 010-8131 - STATION 1133+79.00

| FILE NAME =                             | USER NAME = craigre         | DESIGNED - RTB  | REVISED - RTB |                              |                                             | F.A.P<br>RTF. | SECTION                     | COUNTY TOTAL SHEET |
|-----------------------------------------|-----------------------------|-----------------|---------------|------------------------------|---------------------------------------------|---------------|-----------------------------|--------------------|
| c:\pw_work\pwidot\craigre\dØ124546\D570 | 698-SHT-TYPICAL.DGN         | DRAWN - JJB     | REVISED -     | STATE OF ILLINOIS            | PROPOSED BOX CULVERT SECTION                | 836           | 119CR                       | CHAMPAIGN 29 8     |
|                                         | PLOT SCALE = 40.0000 '/ IN. | CHECKED -       | REVISED -     | DEPARTMENT OF TRANSPORTATION |                                             |               |                             | CONTRACT NO. 70698 |
|                                         | PLOT DATE = 10/23/2009      | DATE - 3-3-2009 | REVISED -     |                              | SCALE: N/A SHEET NO. OF SHEETS STA. TO STA. | FED. ROAD     | DIST. NO.   ILLINOIS FED. A | AID PROJECT        |