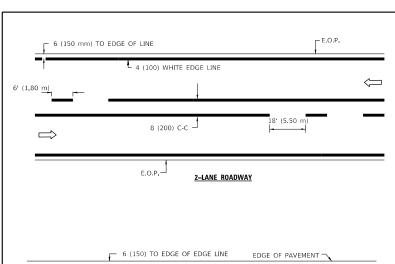

BEFORE BEGINNING ANY WORK, THE CONTRACTOR SHALL RETAIN AND RECORD FOR FUTURE REFERENCE, ALL EXISTING PAVEMENT MARKING LINES (AND RAISED REFLECTIVE PAVEMENT MARKERS) IN ORDER THAT THESE LOCATIONS CAN BE RE-ESTABLISHED FOR STRIPING. EXACT LOCATIONS OF ALL PAVEMENT MARKINGS SHALL BE AS DIRECTED BY THE ENGINEER.