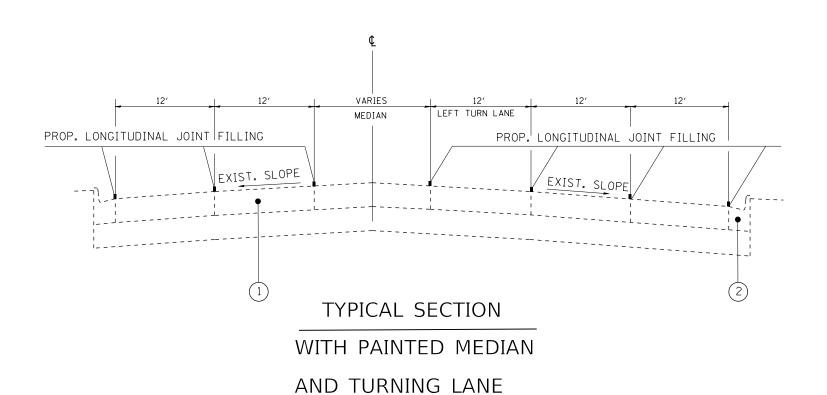

THE CONTRACTOR SHALL BE REQUIRED TO PROVIDE ACCESS TO ABUTTING PROPERTY AT ALL TIMES DURING THE CONSTRUCTION OF THIS PROJECT.

DO NOT SCALE PLANS FOR CONSTRUCTION DIMENSIONS.

MODIFIED URETHANE PAVEMENT MARKING SHALL BE PLACED IMMEDIATELY AFTER C & J SEALER TEMPERATURE HAS COOLED DOWN AND DOES NOT AFFECT THE APPLICATION OF MODIFIED URETHANE PAVEMENT MARKING

BEFORE BEGINNING ANY WORK, THE CONTRACTOR SHALL RETAIN AND RECORD FOR FUTURE REFERENCE, ALL EXISTING PAVEMENT MARKING LINES (AND RAISED REFLECTIVE PAVEMENT MARKERS) IN ORDER THAT THESE LOCATIONS CAN BE RE-ESTABLISHED FOR STRIPING. EXACT LOCATIONS OF ALL PAVEMENT MARKINGS SHALL BE AS DIRECTED BY THE ENGINEER.