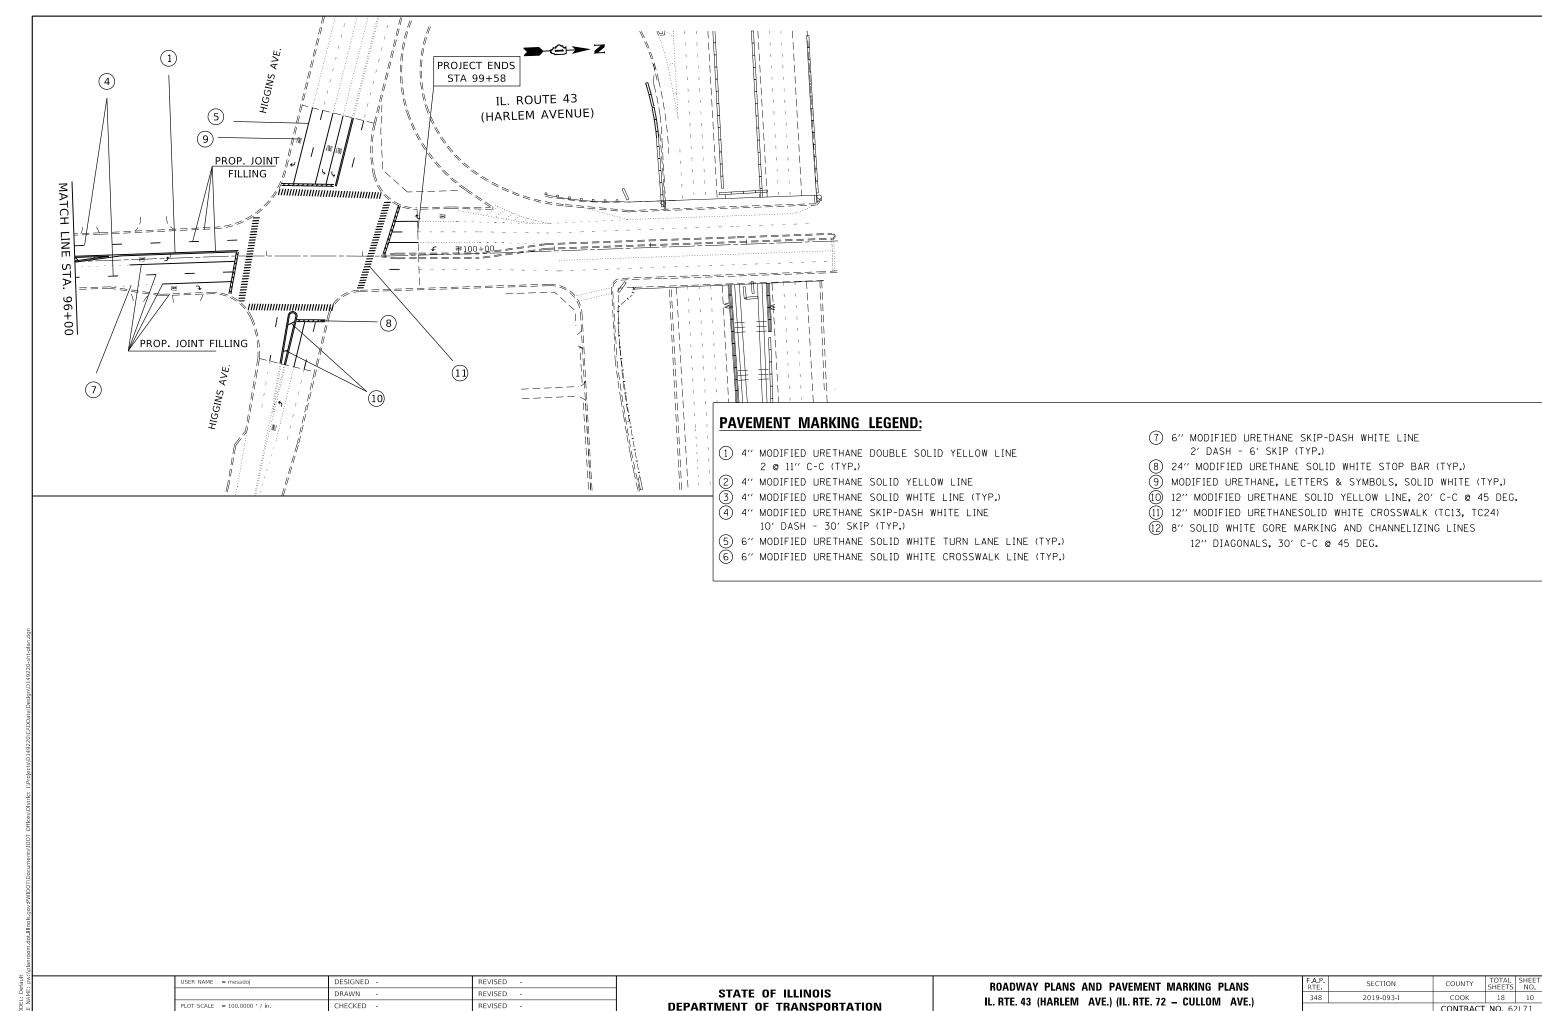

E MEDIAN



## <u>LEGEND</u>

- (1) EXISTING PORTLAND CEMENT CONCRETE PAVEMENT - 9 3/4"
- 2 EXISTING CURB AND GUTTER
- (3) EXISTING CONCRETE MEDIAN

STATE OF ILLINOIS DEPARTMENT OF TRANSPORTATION

EXISTING ROADWAY CROSS SECTIONS
IL 43 (HARLEM AVENUE) (IL. RTE. 72 — CULLOM AVE.)

SHEET OF SHEETS STA. TO STA.

 N.P. E.
 SECTION
 COUNTY SHEETS
 TOTAL SHEETS NO.

 48
 2019-093-I
 COOK
 18
 5

 CONTRACT NO. 62L71

 IILLINOIS FED. AID PROJECT





## <u>LEGEND</u>

- ① EXISTING PORTLAND CEMENT CONCRETE PAVEMENT - 9 3/4"
- (2) EXISTING CURB AND GUTTER
- (3) EXISTING CONCRETE MEDIAN

STATE OF ILLINOIS
DEPARTMENT OF TRANSPORTATION

EXISTING ROADWAY CROSS SECTIONS
IL 43 (HARLEM AVENUE) (IL RTE. 72 — CULLOM AVE.)

P. SECTION COUNTY TOTAL SHEETS NO.

18 2019-093-1 COOK 18 6

CONTRACT NO. 62L71









PLOT DATE = 8/14/2020

DATE

REVISED

**DEPARTMENT OF TRANSPORTATION** 

IL. RTE. 43 (HARLEM AVE.) (IL. RTE. 72 – CULLOM AVE.) SCALE: 1"=50' SHEET OF SHEETS STA.

COOK 18 10 2019-093-I CONTRACT NO. 62L71



## MULTI-LANE DIVIDED PAVEMENT



## MULTI-LANE UNDIVIDED PAVEMENT



## TWO-LANE PAVEMENT

\* PROPOSED LONGITUDINAL CRACK ROUTING (PAVEMENT) & CRACK FILLING LOCATIONS

# GENERAL EXISTING TYPICAL SECTIONS (APPLIES TO HMA AND PCC PAVEMENTS)

PRIMARY **SECONDARY** ADJACENT WORKING CRACK CRACK (NOT FULL DEPTH CRACK) LEAVE SEALANT 2" 2" EDGES FEATHERED FLUSH (TYP) OUT FLUSH (TYP) OVERBAND OVERBAND HOT ASPHALT CRACK SEALANT APPROX ¾" X¾" X LENGTH OF CRACK EXISTING PAVEMENT SURFACE ROUTED, CLEANED CLEANED FULL DEPTH CRACK & SEALED & SEALED OR JOINT IN PCC BASE

> ★ IN ALL LOCATIONS WHERE TH