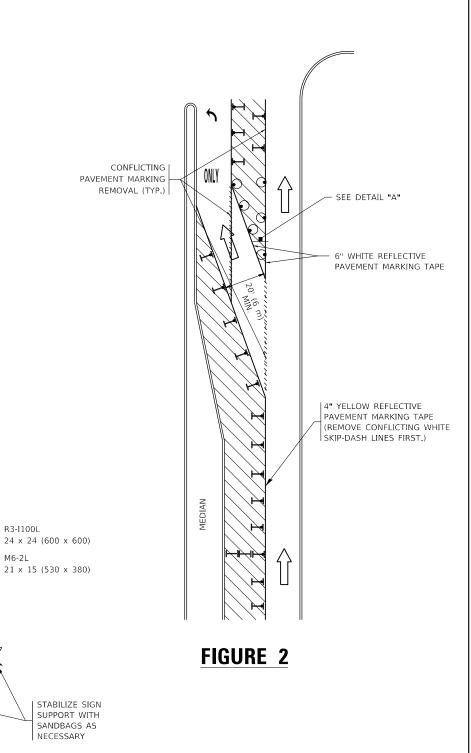

THE CONTRACTOR SHALL COORDINATE CONSTRUCTION ACTIVITIES WITH UTILITY COMPANIES OF THE CITY OF CHICAGO, VILLAGE OF HARWOOD HEIGHTS AND VILLAGE OF NORRIDGE.

ALL DAMAGE TO EXISTING PAVEMENT MARKINGS OR RAISED REFLECTIVE PAVEMENT MARKERS OUTSIDE THE REMOVAL LINE SHOWN ON THE PLANS SHALL BE REPLACED AT NO ADDITIONAL COST TO THE DEPARTMENT.

BEFORE BEGINNING ANY WORK, THE CONTRACTOR SHALL RETAIN AND RECORD FOR FUTURE REFERENCE, ALL EXISTING PAVEMENT MARKING LINES (AND RAISED REFLECTIVE PAVEMENT MARKERS) IN ORDER THAT THESE LOCATIONS CAN BE RE-ESTABLISHED FOR STRIPING. EXACT LOCATIONS OF ALL PAVEMENT MARKINGS SHALL BE AS DIRECTED BY THE ENGINEER.