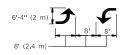

BEFORE BEGINNING ANY WORK, THE CONTRACTOR SHALL RETAIN AND RECORD FOR FUTURE REFERENCE, ALL EXISTING PAVEMENT MARKING LINES (AND RAISED REFLECTIVE PAVEMENT MARKERS) IN ORDER THAT THESE LOCATIONS CAN BE RE-ESTABLISHED FOR STRIPING. EXACT LOCATIONS OF ALL PAVEMENT MARKINGS SHALL BE AS DIRECTED BY THE ENGINEER.