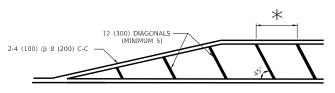

D |   |        |     |        |       |         | F.A.P.<br>RTE. | SEC <sup>-</sup> | COUNTY   | TO<br>SHE |            |    |
|---------------|---|--------|-----|--------|-------|---------|----------------|------------------|----------|-----------|------------|----|
|               |   | INFO   | RΝ  | IATION | SIGN  |         | 348            | 2020-            | -093-I   |           | соок       | 1  |
|               |   | IIVI O | niv | IATION | Sidiv |         |                | TC-22            |          |           | CONTRACT   | NC |
| SHEET         | 1 | OF     | 1   | SHEETS | STA.  | TO STA. |                |                  | ILLINOIS | FED. A    | ID PROJECT |    |







# NOTE: MEDIANS WITH BARRIER CURB DO NOT REQUIRE AN EDGE LINE TYPICAL LANE AND EDGE LINE MARKING







- \* FOR MEDIAN LENGTHS WHERE DIAGONAL SPACING CANNOT BE ATTAINED, USE 5 (FIVE) EQUALLY SPACED DIAGONAL LINES.
- \* DIAGONAL LINE SPACING: 20' (6.1 m) C-C

#### PAINTED MEDIANS



A MINIMUM OF TWO PAIRS OF TURN ARROWS SHALL BE USED, WHITE IN COLOR. ADDITIONAL PAIRS SHALL BE PLACED AT 200' (60 m) TO 300' (90 m) INTERVALS.



MEDIAN WITH TWO-WAY LEFT TURN LANE

### TYPICAL PAINTED MEDIAN MARKING



FULL SIZE LETTERS 8' (2.4 m) AND ARROWS SHALL BE USED.  $\uparrow$  AREA = 15.8 SQ. FT. (1.47 m²) 0 AREA = 22.9 SQ. FT. (2.13 m²)

TURN LANES IN EXCESS OF 400' (120 m) IN LENGTH MAY HAVE AN ADDITIONAL SET OF ARROW - "ONLY" INSTALLED MIDWAY BETWEEN THE OTHER TWO SETS OF ARROW - "ONLY".

#### TYPICAL LEFT (OR RIGHT) TURN LANE

## TYPICAL TURN LANE MARKING



### **TYPICAL ISLAND MARKING**

| TYPE