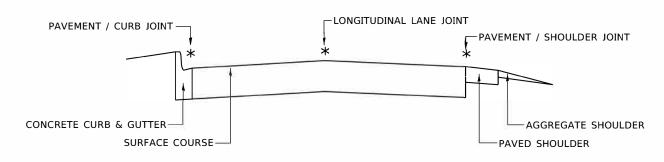

### **INDEX OF SHEETS**

| SHEET NO. | DESCRIPTION                                                                         |
|-----------|-------------------------------------------------------------------------------------|
| 1         | TITLE SHEET                                                                         |
| 2         | INDEX OF SHEETS, STATE STANDARDS AND GENERAL NOTES                                  |
| 3-4       | SUMMARY OF QUANTITIES                                                               |
| 5-6       | TYPICAL SECTIONS                                                                    |
| 7-10      | ROADWAY PLANS AND PAVEMENT MARKING PLANS                                            |
| 10A       | CRACK & JOINT SEALING DETAIL                                                        |
| 11        | CURB OR CURB AND GUTTER REMOVAL AND REPLACEMENT (BD-24)                             |
| 12        | TRAFFIC CONTROL AND PROTECTION FOR SIDE ROADS, INTERSECTIONS, AND DRIVEWAYS (TC-10) |
| 13        | DISTRICT ONE TYPICAL PAVEMENT MARKINGS (TC-13)                                      |
| 14        | TRAFFIC CONTROL AND PROTECTION AT TURN BAYS (TO REMAIN OPEN TO TRAFFIC) (TC-14)     |
| 15        | ARTERIAL ROAD INFORMATION SIGNING (TC-22)                                           |
| 16-18     | CITY OF CHICAGO TYPICAL PAVEMENT MARKINGS (TC-24)                                   |