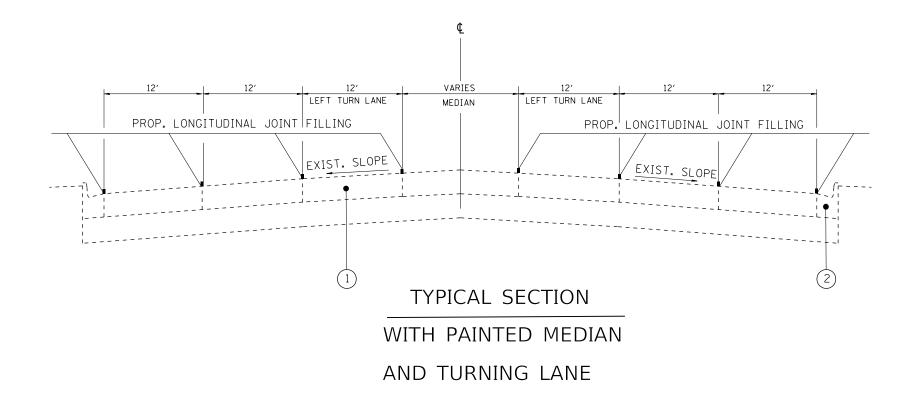

THE CONTRACTOR SHALL BE REQUIRED TO PROVIDE ACCESS TO ABUTTING PROPERTY AT ALL TIMES DURING THE CONSTRUCTION OF THIS PROJECT.

DO NOT SCALE PLANS FOR CONSTRUCTION DIMENSIONS.

MODIFIED URETHANE PAVEMENT MARKING SHALL BE PLACED IMMEDIATELY AFTER C & J SEALER TEMPERATURE HAS COOLED DOWN AND DOES NOT AFFECT THE APPLICATION OF MODIFIED URETHANE PAVEMENT MARKING

BEFORE BEGINNING ANY WORK, THE CONTRACTOR SHALL RETAIN AND RECORD FOR FUTURE REFERENCE, ALL EXISTING PAVEMENT MARKING LINES (AND RAISED REFLECTIVE PAVEMENT MARKERS) IN ORDER THAT THESE LOCATIONS CAN BE RE-ESTABLISHED FOR STRIPING. EXACT LOCATIONS OF ALL PAVEMENT MARKINGS SHALL BE AS DIRECTED BY THE ENGINEER.