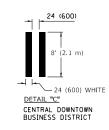

OAD |   |        |     |        |       |         | F.A.P.<br>RTE. | SEC <sup>-</sup> | COUNTY   | TO<br>SHE |            |    |
|---------------|---|--------|-----|--------|-------|---------|----------------|------------------|----------|-----------|------------|----|
|               |   | INFO   | RΝ  | IATION | SIGN  |         | 348            | 2020-            | -093-I   |           | соок       | 1  |
|               |   | IIVI O | niv | IATION | Sidiv |         |                | TC-22            |          |           | CONTRACT   | NC |
| SHEET         | 1 | OF     | 1   | SHEETS | STA.  | TO STA. |                |                  | ILLINOIS | FED. A    | ID PROJECT |    |







# NOTE: MEDIANS WITH BARRIER CURB DO NOT REQUIRE AN EDGE LINE TYPICAL LANE AND EDGE LINE MARKING







- \* FOR MEDIAN LENGTHS WHERE DIAGONAL SPACING CANNOT BE ATTAINED, USE 5 (FIVE) EQUALLY SPACED DIAGONAL LINES.
- \* DIAGONAL LINE SPACING: 20' (6.1 m) C-C

#### PAINTED MEDIANS



A MINIMUM OF TWO PAIRS OF TURN ARROWS SHALL BE USED, WHITE IN COLOR. ADDITIONAL PAIRS SHALL BE PLACED AT 200' (60 m) TO 300' (90 m) INTERVALS.



MEDIAN WITH TWO-WAY LEFT TURN LANE

### TYPICAL PAINTED MEDIAN MARKING



FULL SIZE LETTERS 8' (2.4 m) AND ARROWS SHALL BE USED.  $\uparrow$  AREA = 15.8 SQ. FT. (1.47 m²) 0 AREA = 22.9 SQ. FT. (2.13 m²)

TURN LANES IN EXCESS OF 400' (120 m) IN LENGTH MAY HAVE AN ADDITIONAL SET OF ARROW - "ONLY" INSTALLED MIDWAY BETWEEN THE OTHER TWO SETS OF ARROW - "ONLY".

#### TYPICAL LEFT (OR RIGHT) TURN LANE

## TYPICAL TURN LANE MARKING



### **TYPICAL ISLAND MARKING**

| TYP