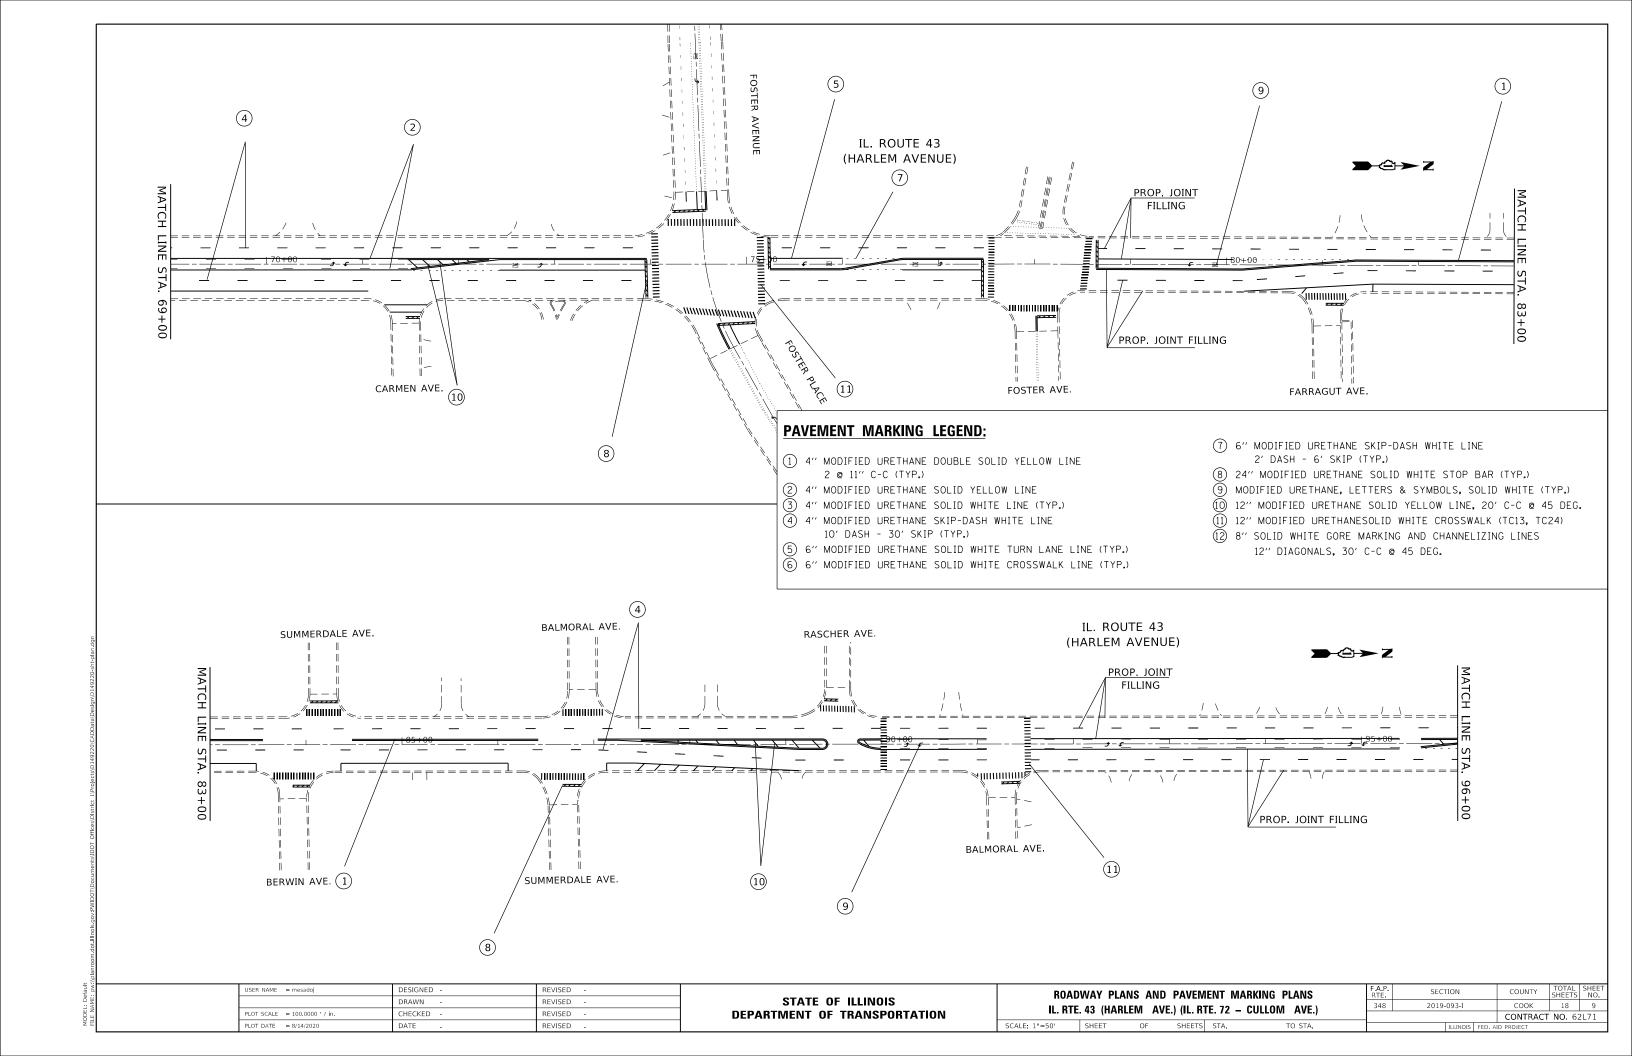

ETE MEDIAN



## <u>LEGEND</u>

- (1) EXISTING PORTLAND CEMENT CONCRETE PAVEMENT - 9 3/4"
- 2 EXISTING CURB AND GUTTER
- (3) EXISTING CONCRETE MEDIAN

STATE OF ILLINOIS DEPARTMENT OF TRANSPORTATION

EXISTING ROADWAY CROSS SECTIONS
IL 43 (HARLEM AVENUE) (IL. RTE. 72 — CULLOM AVE.)

SHEET OF SHEETS STA. TO STA.

 N.P. E.
 SECTION
 COUNTY SHEETS
 TOTAL SHEETS NO.

 48
 2019-093-I
 COOK
 18
 5

 CONTRACT NO. 62L71

 IILLINOIS FED. AID PROJECT





## <u>LEGEND</u>

- ① EXISTING PORTLAND CEMENT CONCRETE PAVEMENT - 9 3/4"
- (2) EXISTING CURB AND GUTTER
- (3) EXISTING CONCRETE MEDIAN

STATE OF ILLINOIS
DEPARTMENT OF TRANSPORTATION

EXISTING ROADWAY CROSS SECTIONS
IL 43 (HARLEM AVENUE) (IL RTE. 72 — CULLOM AVE.)

P. SECTION COUNTY TOTAL SHEETS NO.

18 2019-093-1 COOK 18 6

CONTRACT NO. 62L71









PLOT DATE = 8/14/2020

DATE

REVISED

**DEPARTMENT OF TRANSPORTATION** 

IL. RTE. 43 (HARLEM AVE.) (IL. RTE. 72 – CULLOM AVE.) SCALE: 1"=50' SHEET OF SHEETS STA.

COOK 18 10 2019-093-I CONTRACT NO. 62L71



## MULTI-LANE DIVIDED PAVEMENT



## MULTI-LANE UNDIVIDED PAVEMENT



## TWO-LANE PAVEMENT

\* PROPOSED LONGITUDINAL CRACK ROUTING (PAVEMENT) & CRACK FILLING LOCATIONS

# GENERAL EXISTING TYPICAL SECTIONS (APPLIES TO HMA AND PCC PAVEMENTS)

PRIMARY **SECONDARY** ADJACENT WORKING CRACK CRACK (NOT FULL DEPTH CRACK) LEAVE SEALANT 2" 2" EDGES FEATHERED FLUSH (TYP) OUT FLUSH (TYP) OVERBAND OVERBAND HOT ASPHALT CRACK SEALANT APPROX ¾" X¾" X LENGTH OF CRACK EXISTING PAVEMENT SURFACE ROUTED, CLEANED CLEANED FULL DEPTH CRACK & SEALED & SEALED OR JOINT IN PCC BASE

> ★ IN ALL LOCATIONS WHERE