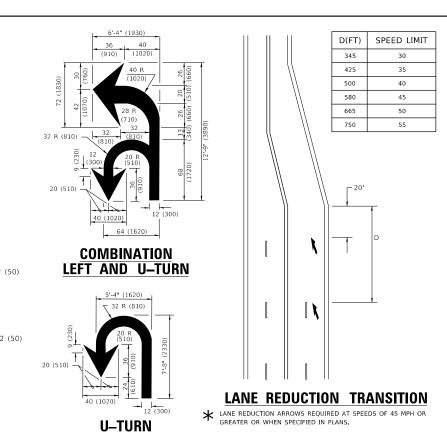

### **INDEX OF SHEETS**

| SHEET NO. | DESCRIPTION                                                                         |
|-----------|-------------------------------------------------------------------------------------|
| 1         | TITLE SHEET                                                                         |
| 2         | INDEX OF SHEETS, STATE STANDARDS AND GENERAL NOTES                                  |
| 3-4       | SUMMARY OF QUANTITIES                                                               |
| 5-6       | TYPICAL SECTIONS                                                                    |
| 7-10      | ROADWAY PLANS AND PAVEMENT MARKING PLANS                                            |
| 10A       | CRACK & JOINT SEALING DETAIL                                                        |
| 11        | CURB OR CURB AND GUTTER REMOVAL AND REPLACEMENT (BD-24)                             |
| 12        | TRAFFIC CONTROL AND PROTECTION FOR SIDE ROADS, INTERSECTIONS, AND DRIVEWAYS (TC-10) |
| 13        | DISTRICT ONE TYPICAL PAVEMENT MARKINGS (TC-13)                                      |
| 14        | TRAFFIC CONTROL AND PROTECTION AT TURN BAYS (TO REMAIN OPEN TO TRAFFIC) (TC-14)     |
| 15        | ARTERIAL ROAD INFORMATION SIGNING (TC-22)                                           |
| 16-18     | CITY OF CHICAGO TYPICAL PAVEMENT MARKINGS (TC-24)                                   |