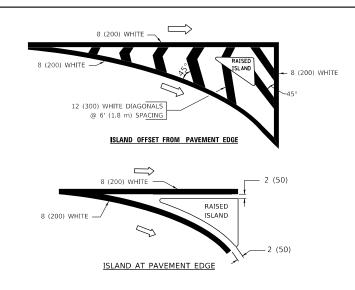

BEFORE BEGINNING ANY WORK, THE CONTRACTOR SHALL RETAIN AND RECORD FOR FUTURE REFERENCE, ALL EXISTING PAVEMENT MARKING LINES (AND RAISED REFLECTIVE PAVEMENT MARKERS) IN ORDER THAT THESE LOCATIONS CAN BE RE-ESTABLISHED FOR STRIPING. EXACT LOCATIONS OF ALL PAVEMENT MARKINGS SHALL BE AS DIRECTED BY THE ENGINEER.