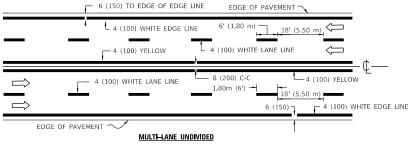

BEFORE BEGINNING ANY WORK, THE CONTRACTOR SHALL RETAIN AND RECORD FOR FUTURE REFERENCE, ALL EXISTING PAVEMENT MARKING LINES (AND RAISED REFLECTIVE PAVEMENT MARKERS) IN ORDER THAT THESE LOCATIONS CAN BE RE-ESTABLISHED FOR STRIPING. EXACT LOCATIONS OF ALL PAVEMENT MARKINGS SHALL BE AS DIRECTED BY THE ENGINEER.