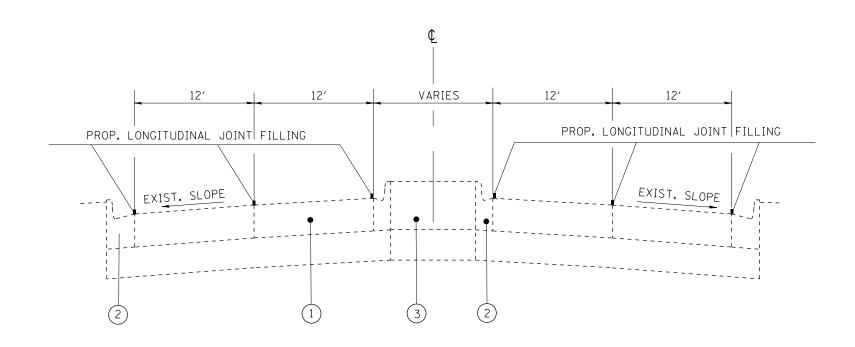

### **INDEX OF SHEETS**

| SHEET NO. | DESCRIPTION                                                                         |
|-----------|-------------------------------------------------------------------------------------|
| 1         | TITLE SHEET                                                                         |
| 2         | INDEX OF SHEETS, STATE STANDARDS AND GENERAL NOTES                                  |
| 3-4       | SUMMARY OF QUANTITIES                                                               |
| 5-6       | TYPICAL SECTIONS                                                                    |
| 7-10      | ROADWAY PLANS AND PAVEMENT MARKING PLANS                                            |
| 10A       | CRACK & JOINT SEALING DETAIL                                                        |
| 11        | CURB OR CURB AND GUTTER REMOVAL AND REPLACEMENT (BD-24)                             |
| 12        | TRAFFIC CONTROL AND PROTECTION FOR SIDE ROADS, INTERSECTIONS, AND DRIVEWAYS (TC-10) |
| 13        | DISTRICT ONE TYPICAL PAVEMENT MARKINGS (TC-13)                                      |
| 14        | TRAFFIC CONTROL AND PROTECTION AT TURN BAYS (TO REMAIN OPEN TO TRAFFIC) (TC-14)     |
| 15        | ARTERIAL ROAD INFORMATION SIGNING (TC-22)                                           |
| 16-18     | CITY OF CHICAGO TYPICAL PAVEMENT MARKINGS (TC-24)                                   |