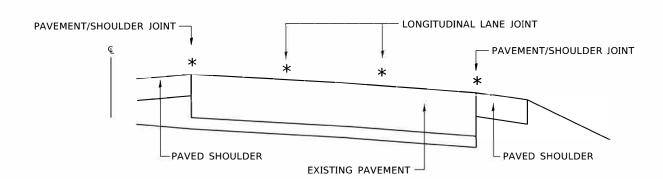

OADWAY CROSS SECTIONS
IL 43 (HARLEM AVENUE) (IL. RTE. 72 — CULLOM AVE.)

SHEET OF SHEETS STA. TO STA.

 N.P. E.
 SECTION
 COUNTY SHEETS
 TOTAL SHEETS NO.

 48
 2019-093-I
 COOK
 18
 5

 CONTRACT NO. 62L71

 IILLINOIS FED. AID PROJECT





## <u>LEGEND</u>

- ① EXISTING PORTLAND CEMENT CONCRETE PAVEMENT - 9 3/4"
- (2) EXISTING CURB AND GUTTER
- (3) EXISTING CONCRETE MEDIAN

STATE OF ILLINOIS
DEPARTMENT OF TRANSPORTATION

EXISTING ROADWAY CROSS SECTIONS
IL 43 (HARLEM AVENUE) (IL RTE. 72 — CULLOM AVE.)

P. SECTION COUNTY TOTAL SHEETS NO.

18 2019-093-1 COOK 18 6

CONTRACT NO. 62L71









PLOT DATE = 8/14/2020

DATE

REVISED

**DEPARTMENT OF TRANSPORTATION** 

IL. RTE. 43 (HARLEM AVE.) (IL. RTE. 72 – CULLOM AVE.) SCALE: 1"=50' SHEET OF SHEETS STA.

COOK 18 10 2019-093-I CONTRACT NO. 62L71



## MULTI-LANE DIVIDED PAVEMENT



## MULTI-LANE UNDIVIDED PAVEMENT



## TWO-LANE PAVEMENT

\* PROPOSED LONGITUDINAL CRACK ROUTING (PAVEMENT) & CRACK FILLING LOCATIONS

# GENERAL EXISTING TYPICAL SECTIONS (APPLIES TO HMA AND PCC PAVEMENTS)

PRIMARY **SECONDARY** ADJACENT WORKING CRACK CRACK (NOT FULL DEPTH CRACK) LEAVE SEALANT 2" 2" EDGES FEATHERED FLUSH (TYP) OUT FLUSH (TYP) OVERBAND OVERBAND HOT ASPHALT CRACK SEALANT APPROX ¾" X¾" X LENGTH OF CRACK EXISTING PAVEMENT SURFACE ROUTED, CLEANED CLEANED FULL DEPTH CRACK & SEALED & SEALED OR JOINT IN PCC BASE

> ★ IN ALL LOCATIONS WHERE THE LONGITUDINAL CRACK CONFLICTS WITH EXISTING PAVEMENT MARKINGS (EITHER EDGE LINE OR LANE LINE) THE CRACK SHALL BE ROUTED & THE RESULTING RESERVOIR FILLED WITH SEALANT. ALL DAMAGES TO EXISTING RAISED REFLECTI