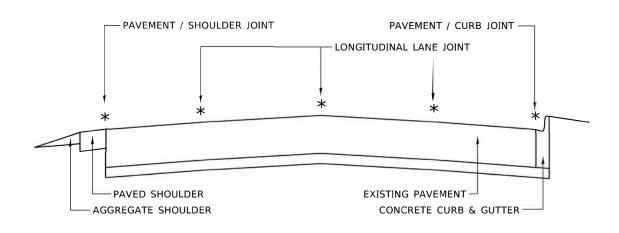

M AVENUE) (IL. RTE. 72 — CULLOM AVE.)

SHEET OF SHEETS STA. TO STA.

 N.P. E.
 SECTION
 COUNTY SHEETS
 TOTAL SHEETS NO.

 48
 2019-093-I
 COOK
 18
 5

 CONTRACT NO. 62L71

 IILLINOIS FED. AID PROJECT





## <u>LEGEND</u>

- ① EXISTING PORTLAND CEMENT CONCRETE PAVEMENT - 9 3/4"
- (2) EXISTING CURB AND GUTTER
- (3) EXISTING CONCRETE MEDIAN

STATE OF ILLINOIS
DEPARTMENT OF TRANSPORTATION

EXISTING ROADWAY CROSS SECTIONS
IL 43 (HARLEM AVENUE) (IL RTE. 72 — CULLOM AVE.)

P. SECTION COUNTY TOTAL SHEETS NO.

18 2019-093-1 COOK 18 6

CONTRACT NO. 62L71









PLOT DATE = 8/14/2020

DATE

REVISED

**DEPARTMENT OF TRANSPORTATION** 

IL. RTE. 43 (HARLEM AVE.) (IL. RTE. 72 – CULLOM AVE.) SCALE: 1"=50' SHEET OF SHEETS STA.

COOK 18 10 2019-093-I CONTRACT NO. 62L71



## MULTI-LANE DIVIDED PAVEMENT



## MULTI-LANE UNDIVIDED PAVEMENT



## TWO-LANE PAVEMENT

\* PROPOSED LONGITUDINAL CRACK ROUTING (PAVEMENT) & CRACK FILLING LOCATIONS

# GENERAL EXISTING TYPICAL SECTIONS (APPLIES TO HMA AND PCC PAVEMENTS)

PRIMARY **SECONDARY** ADJACENT WORKING CRACK CRACK (NOT FULL DEPTH CRACK) LEAVE SEALANT 2" 2" EDGES FEATHERED FLUSH (TYP) OUT FLUSH (TYP) OVERBAND OVERBAND HOT ASPHALT CRACK SEALANT APPROX ¾" X¾" X LENGTH OF CRACK EXISTING PAVEMENT SURFACE ROUTED, CLEANED CLEANED FULL DEPTH CRACK & SEALED & SEALED OR JOINT IN PCC BASE

> ★ IN ALL LOCATIONS WHERE THE LONGITUDINAL CRACK CONFLICTS WITH EXISTING PAVEMENT MARKINGS (EITHER EDGE LINE OR LANE LINE) THE CRACK SHALL BE ROUTED & THE RESULTING RESERVOIR FILLED WITH SEALANT. ALL DAMAGES TO EXISTING RAISED REFLECTIVE PAVEMENT MARKERS SHALL BE REPLA