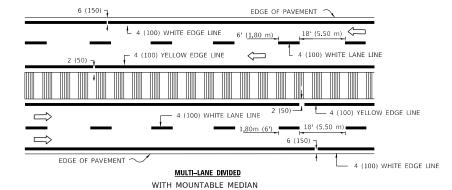

|
| PLOT DATE = 8/14/2020         | DATE -     | REVISED | _      | C. JUCIUS 01-31-07 |

| ARTERIAL ROAD |   |        |     |        |       |         | F.A.P.<br>RTE. | SEC <sup>-</sup> | COUNTY   | TO<br>SHE |            |    |
|---------------|---|--------|-----|--------|-------|---------|----------------|------------------|----------|-----------|------------|----|
|               |   | INFO   | RΝ  | IATION | SIGN  |         | 348            | 2020-            | -093-I   |           | соок       | 1  |
|               |   | IIVI O | niv | IATION | Sidiv |         |                | TC-22            |          |           | CONTRACT   | NC |
| SHEET         | 1 | OF     | 1   | SHEETS | STA.  | TO STA. |                |                  | ILLINOIS | FED. A    | ID PROJECT |    |







# NOTE: MEDIANS WITH BARRIER CURB DO NOT REQUIRE AN EDGE LINE TYPICAL LANE AND EDGE LINE MARKING







- \* FOR MEDIAN LENGTHS WHERE DIAGONAL SPACING CANNOT BE ATTAINED, USE 5 (FIVE) EQUALLY SPACED DIAGONAL LINES.
- \* DIAGONAL LINE SPACING: 20' (6.1 m) C-C

#### PAINTED MEDIANS



A MINIMUM OF TWO PAIRS OF TURN ARROWS SHALL BE USED, WHITE IN COLOR. ADDITIONAL PAIRS SHALL BE PLACED AT 200' (60 m) TO 300' (90 m) INTERVALS.



MEDIAN WITH TWO-WAY LEFT TURN LANE

### TYPICAL PAINTED MEDIAN MARKING



FULL SIZE LETTERS 8' (2.4 m) AND ARROWS SHALL BE USED.  $\uparrow$  AREA = 15.8 SQ. FT. (1.47 m²) 0 AREA = 22.9 SQ. FT. (2.13 m²)

TURN LANES IN EXCESS OF 400' (120 m) IN LENGTH MAY HAVE AN ADDITIONAL SET OF ARROW - "ONLY" INSTALLED MIDWAY BETWEEN THE OTHER TWO SETS OF ARROW - "ONLY".

#### TY