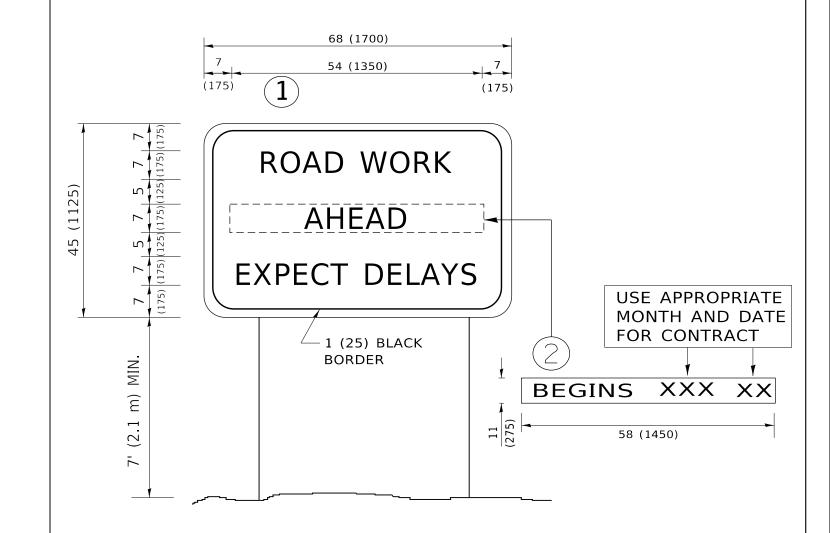

THE CONTRACTOR SHALL BE REQUIRED TO PROVIDE ACCESS TO ABUTTING PROPERTY AT ALL TIMES DURING THE CONSTRUCTION OF THIS PROJECT.

DO NOT SCALE PLANS FOR CONSTRUCTION DIMENSIONS.

MODIFIED URETHANE PAVEMENT MARKING SHALL BE PLACED IMMEDIATELY AFTER C & J SEALER TEMPERATURE HAS COOLED DOWN AND DOES NOT AFFECT THE APPLICATION OF MODIFIED URETHANE PAVEMENT MARKING