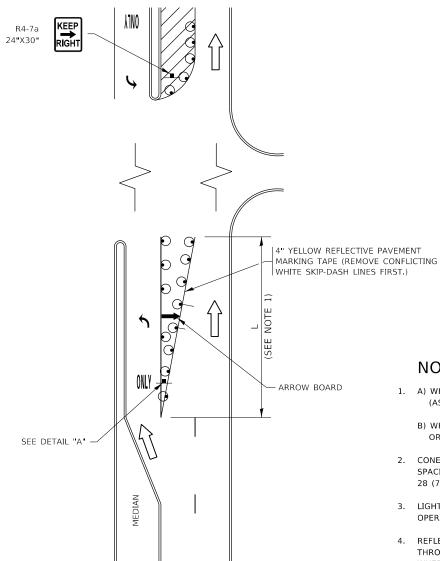

THE CONTRACTOR SHALL CONTACT THE DISTRICT ONE TRAFFIC CONTROL SUPERVISOR VIA EMAIL Kalpana.Kannan-Hosadurga@illinois.gov (FOR ARTERIALS) A MINIMUM OF 72 HOURS IN ADVANCE OF BEGINNING WORK.

THE ENGINEER SHALL CONTACT EMAD ALHUSSEINI AREA TRAFFIC FIELD ENGINEER AT EMAD.ALHUSSEINI@ILLINOIS.GOV A MINIMUM OF TWO (2) WEEKS PRIOR TO THE PLACEMENT OF PERMANENT PAVEMENT MARKINGS.

BEFORE BEGINNING ANY WORK, THE CONTRACTOR SHALL RETAIN AND RECORD FOR FUTURE REFERENCE, ALL EXISTING PAVEMENT MARKING LINES (AND RAISED REFLECTIVE PAVEMENT MARKERS) IN ORDER THAT THESE LOCATIONS CAN BE RE-ESTABLISHED FOR STRIPING. EXACT LOCATIONS OF ALL PAVEMENT MARKINGS SHALL BE AS DIRECTED BY THE ENGINEER.