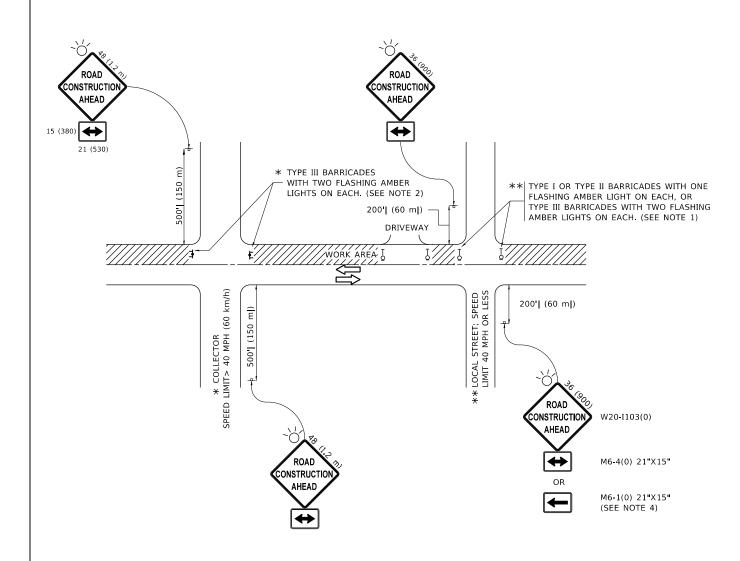

### **INDEX OF SHEETS**

| SHEET NO. | DESCRIPTION                                                                         |
|-----------|-------------------------------------------------------------------------------------|
| 1         | TITLE SHEET                                                                         |
| 2         | INDEX OF SHEETS, STATE STANDARDS AND GENERAL NOTES                                  |
| 3-4       | SUMMARY OF QUANTITIES                                                               |
| 5-6       | TYPICAL SECTIONS                                                                    |
| 7-10      | ROADWAY PLANS AND PAVEMENT MARKING PLANS                                            |
| 10A       | CRACK & JOINT SEALING DETAIL                                                        |
| 11        | CURB OR CURB AND GUTTER REMOVAL AND REPLACEMENT (BD-24)                             |
| 12        | TRAFFIC CONTROL AND PROTECTION FOR SIDE ROADS, INTERSECTIONS, AND DRIVEWAYS (TC-10) |
| 13        | DISTRICT ONE TYPICAL PAVEMENT MARKINGS (TC-13)                                      |
| 14        | TRAFFIC CONTROL AND PROTECTION AT TURN BAYS (TO REMAIN OPEN TO TRAFFIC) (TC-14)     |
| 15        | ARTERIAL ROAD INFORMATION SIGNING (TC-22)                                           |
| 16-18     | CITY OF CHICAGO TYPICAL PAVEMENT MARKINGS (TC-24)                                   |