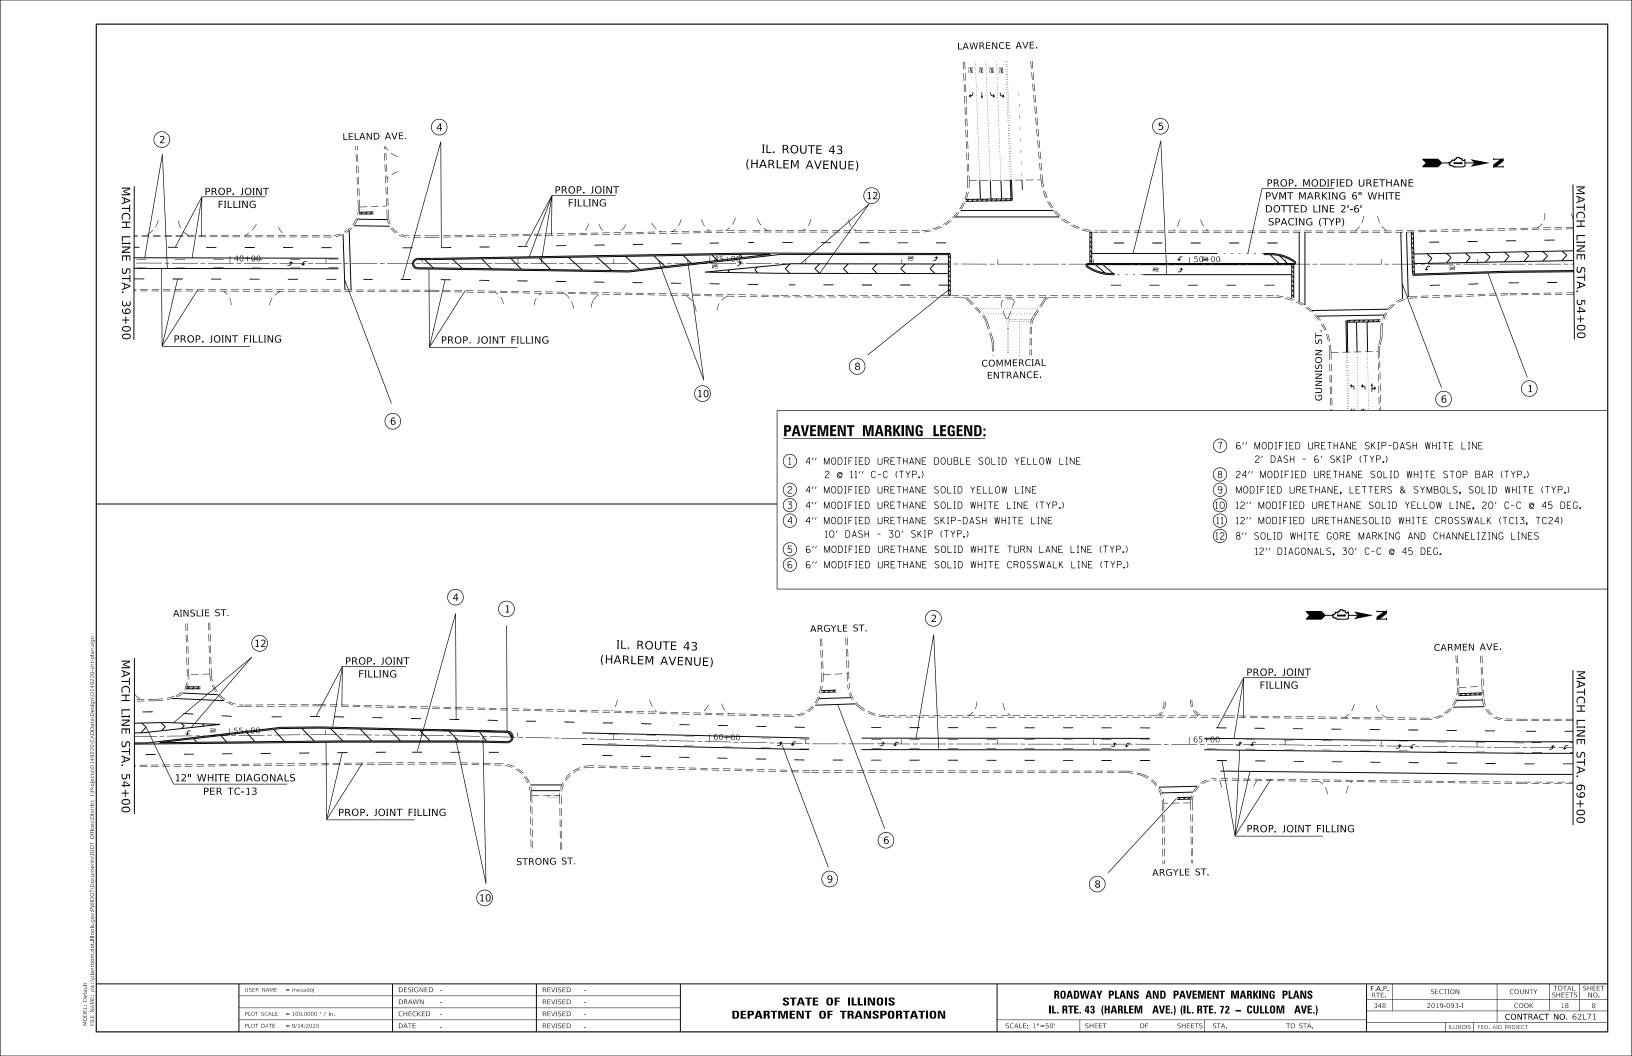

### **GENERAL NOTES**

BEFORE STARTING ANY EXCAVATION, THE CONTRACTOR SHALL CALL "J.U.L.I.E". AT (800) 892-0123 OR 811 FOR FIELD LOCATIONS OF BURIED ELECTRIC, TELEPHONE AND GAS UTILITIES. 48 HOUR NOTIFICATION IS REQUIRED.

THE CONTRACTOR SHALL COORDINATE CONSTRUCTION ACTIVITIES WITH UTILITY COMPANIES OF THE CITY OF CHICAGO, VILLAGE OF HARWOOD HEIGHTS AND VILLAGE OF NORRIDGE.

ALL DAMAGE TO EXISTING PAVEMENT MARKINGS OR RAISED REFLECTIVE PAVEMENT MARKERS OUTSIDE THE REMOVAL LINE SHOWN ON THE PLANS SHALL BE REPLACED AT NO ADDITIONAL COST TO THE DEPARTMENT.

THE CONTRACTOR SHALL CONTACT THE DISTRICT ONE TRAFFIC CONTROL SUPERVISOR VIA EMAIL Kalpana.Kannan-Hosadurga@illinois.gov (FOR ARTERIALS) A MINIMUM OF 72 HOURS IN ADVANCE OF BEGINNING WORK.

THE ENGINEER SHALL CONTACT EMAD ALHUSSEINI AREA TRAFFIC FIELD ENGINEER AT EMAD.ALHUSSEINI@ILLINOIS.GOV A MINIMUM OF TWO (2) WEEKS PRIOR TO THE PLACEMENT OF PERMANENT PAVEMENT MARKINGS.

THE CONTRACTOR SHALL BE REQUIRED TO PROVIDE ACCESS TO ABUTTING PROPERTY AT ALL TIMES DURING THE CONSTRUCTION OF THIS PROJECT.

DO NOT SCALE PLANS FOR CONSTRUCTION DIMENSIONS.

MODIFIED URETHANE PAVEMENT MARKING SHALL BE PLACED IMMEDIATELY AFTER C & J SEALER TEMPERATURE HAS COOLED DOWN AND DOES NOT AFFECT THE APPLICATION OF MODIFIED URETHANE PAVEMENT MARKING

BEFORE BEGINNING ANY WORK, THE CONTRACTOR SHALL RETAIN AND RECORD FOR FUTURE REFERENCE, ALL EXISTING PAVEMENT MARKING LINES (AND RAISED REFLECTIVE PAVEMENT MARKERS) IN ORDER THAT THESE LOCATIONS CAN BE RE-ESTABLISHED FOR STRIPING. EXACT LOCATIONS OF ALL PAVEMENT MARKINGS SHALL BE AS DIRECTED BY THE ENGINEER.