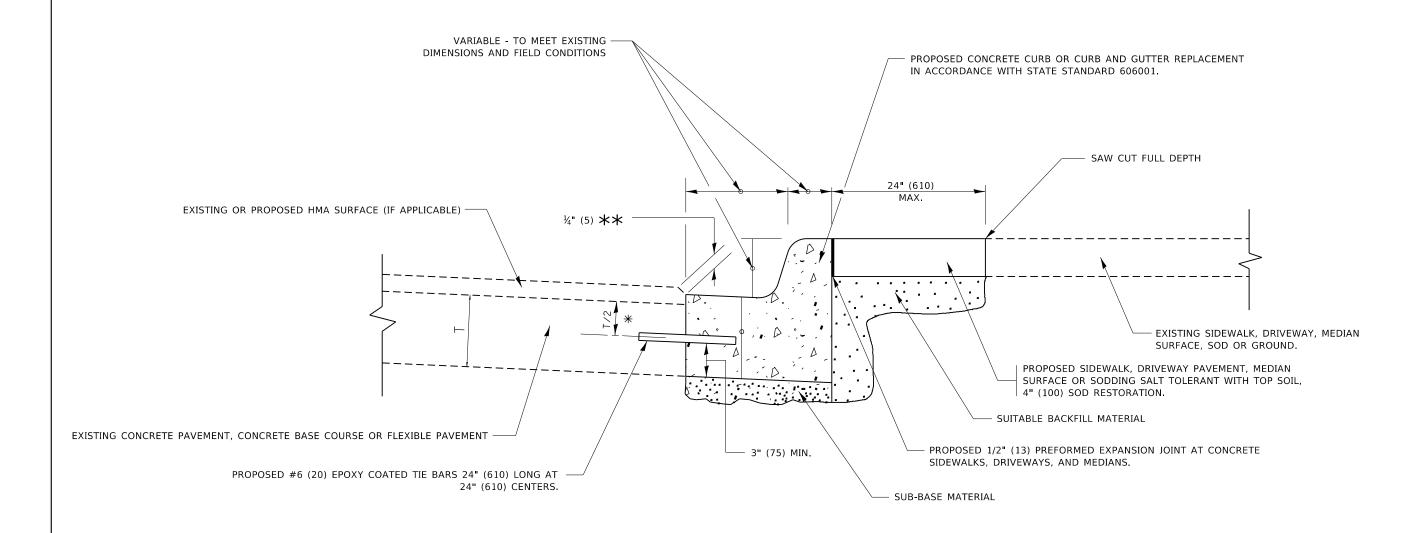

### **INDEX OF SHEETS**

| SHEET NO. | DESCRIPTION                                                                         |
|-----------|-------------------------------------------------------------------------------------|
| 1         | TITLE SHEET                                                                         |
| 2         | INDEX OF SHEETS, STATE STANDARDS AND GENERAL NOTES                                  |
| 3-4       | SUMMARY OF QUANTITIES                                                               |
| 5-6       | TYPICAL SECTIONS                                                                    |
| 7-10      | ROADWAY PLANS AND PAVEMENT MARKING PLANS                                            |
| 10A       | CRACK & JOINT SEALING DETAIL                                                        |
| 11        | CURB OR CURB AND GUTTER REMOVAL AND REPLACEMENT (BD-24)                             |
| 12        | TRAFFIC CONTROL AND PROTECTION FOR SIDE ROADS, INTERSECTIONS, AND DRIVEWAYS (TC-10) |
| 13        | DISTRICT ONE TYPICAL PAVEMENT MARKINGS (TC-13)                                      |
| 14        | TRAFFIC CONTROL AND PROTECTION AT TURN BAYS (TO REMAIN OPEN TO TRAFFIC) (TC-14)     |
| 15        | ARTERIAL ROAD INFORMATION SIGNING (TC-22)                                           |
| 16-18     | CITY OF CHICAGO TYPICAL PAVEMENT MARKINGS (TC-24)                                   |