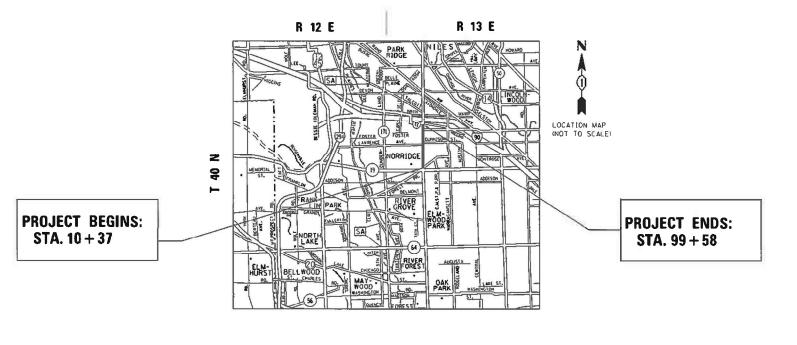

### FOR INDEX OF SHEETS, SEE SHEET NO. 2

PROJECT LOCATED IN

THE CITY OF CHICAGO,

VILLAGE OF HARWOOD HEIGHTS

AND VILLAGE OF NORRIDGE

TRAFFIC DATA

ADT 2019: 29400 VPD

SPEED LIMIT: 30 MPH

# PROPOSED HIGHWAY PLANS

F.A.P. ROUTE 348: IL 43 (HARLEM AVENUE)
IL 72 (HIGGINS ROAD) TO SOUTH OF CULLOM AVENUE
SECTION: 2020–093–I

CRACK & JOINT SEALING COOK COUNTY

C-91-290-20

GROSS LENGTH = 8921 FT. = 1.69 MILE NET LENGTH = 8921 FT. = 1.69 MILE