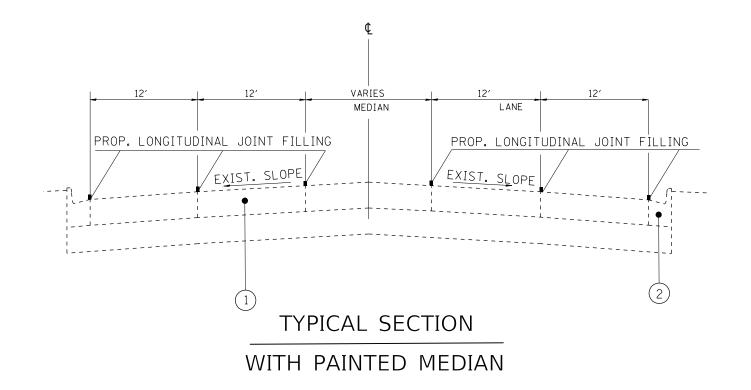

### **INDEX OF SHEETS**

| SHEET NO. | DESCRIPTION                                                                         |
|-----------|-------------------------------------------------------------------------------------|
| 1         | TITLE SHEET                                                                         |
| 2         | INDEX OF SHEETS, STATE STANDARDS AND GENERAL NOTES                                  |
| 3-4       | SUMMARY OF QUANTITIES                                                               |
| 5-6       | TYPICAL SECTIONS                                                                    |
| 7-10      | ROADWAY PLANS AND PAVEMENT MARKING PLANS                                            |
| 10A       | CRACK & JOINT SEALING DETAIL                                                        |
| 11        | CURB OR CURB AND GUTTER REMOVAL AND REPLACEMENT (BD-24)                             |
| 12        | TRAFFIC CONTROL AND PROTECTION FOR SIDE ROADS, INTERSECTIONS, AND DRIVEWAYS (TC-10) |
| 13        | DISTRICT ONE TYPICAL PAVEMENT MARKINGS (TC-13)                                      |
| 14        | TRAFFIC CONTROL AND PROTECTION AT TURN BAYS (TO REMAIN OPEN TO TRAFFIC) (TC-14)     |
| 15        | ARTERIAL ROAD INFORMATION SIGNING (TC-22)                                           |
| 16-18     | CITY OF CHICAGO TYPICAL PAVEMENT MARKINGS (TC-24)                                   |