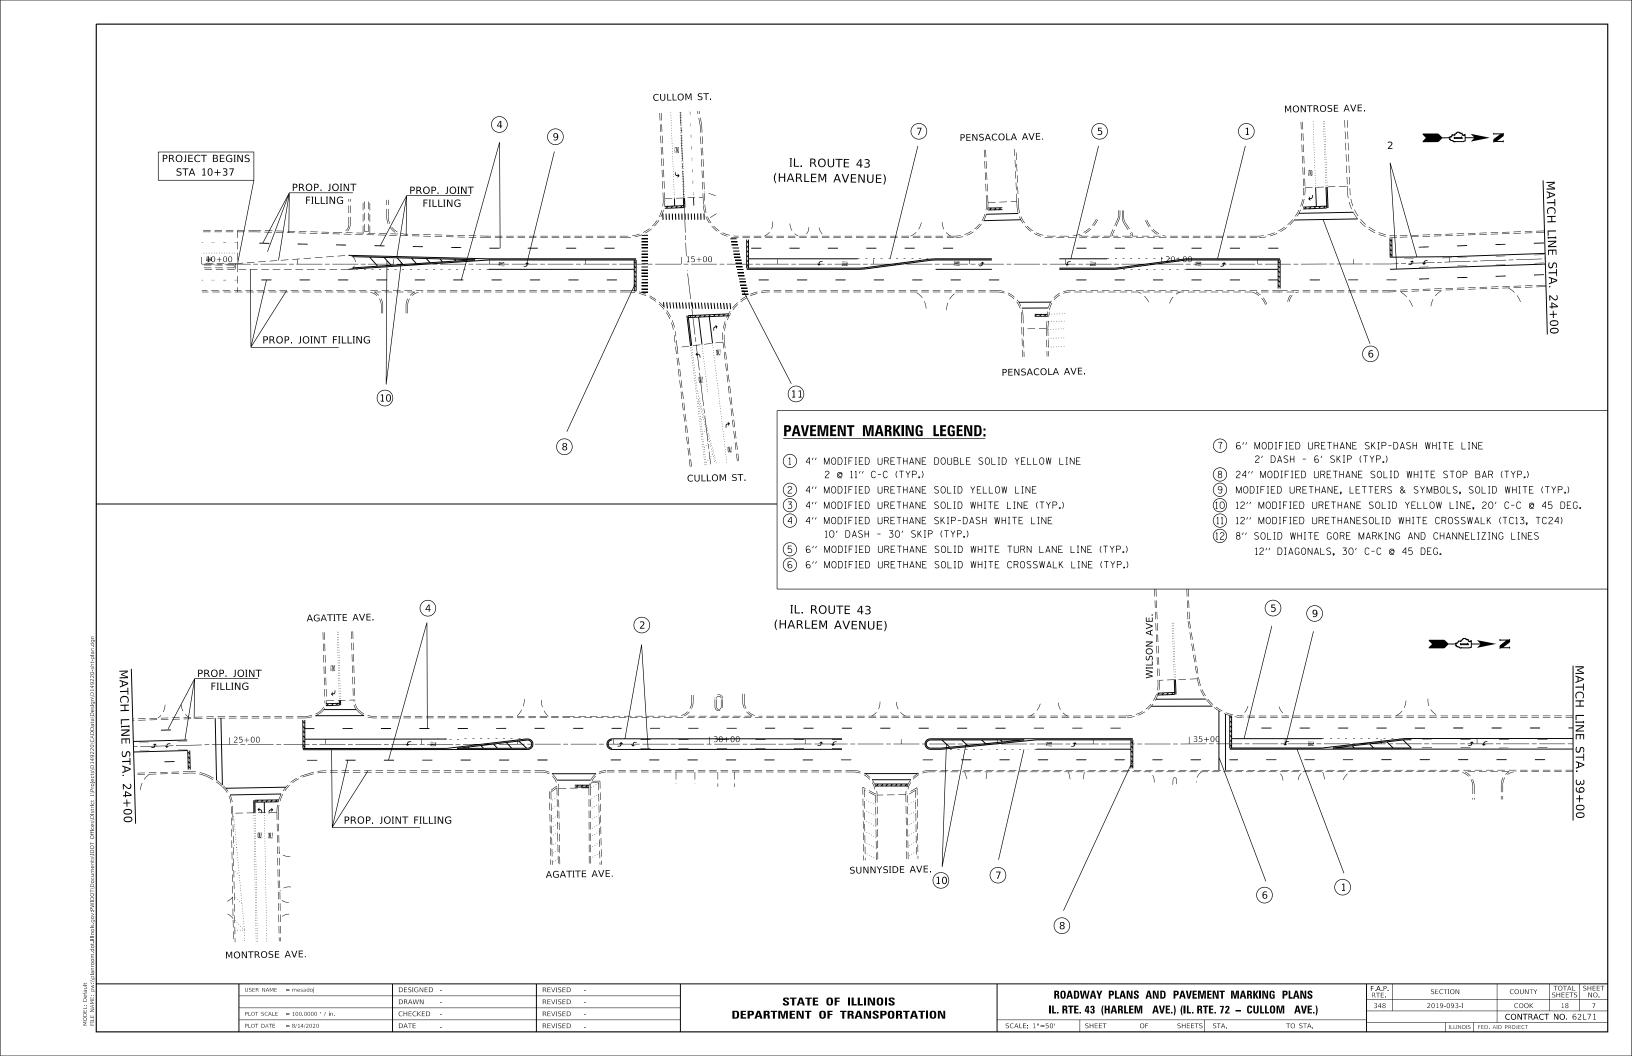

### **GENERAL NOTES**

BEFORE STARTING ANY EXCAVATION, THE CONTRACTOR SHALL CALL "J.U.L.I.E". AT (800) 892-0123 OR 811 FOR FIELD LOCATIONS OF BURIED ELECTRIC, TELEPHONE AND GAS UTILITIES. 48 HOUR NOTIFICATION IS REQUIRED.

THE CONTRACTOR SHALL COORDINATE CONSTRUCTION ACTIVITIES WITH UTILITY COMPANIES OF THE CITY OF CHICAGO, VILLAGE OF HARWOOD HEIGHTS AND VILLAGE OF NORRIDGE.

ALL DAMAGE TO EXISTING PAVEMENT MARKINGS OR RAISED REFLECTIVE PAVEMENT MARKERS OUTSIDE THE REMOVAL LINE SHOWN ON THE PLANS SHALL BE REPLACED AT NO ADDITIONAL COST TO THE DEPARTMENT.

THE CONTRACTOR SHALL CONTACT THE DISTRICT ONE TRAFFIC CONTROL SUPERVISOR VIA EMAIL Kalpana.Kannan-Hosadurga@illinois.gov (FOR ARTERIALS) A MINIMUM OF 72 HOURS IN ADVANCE OF BEGINNING WORK.

THE ENGINEER SHALL CONTACT EMAD ALHUSSEINI AREA TRAFFIC FIELD ENGINEER AT EMAD.ALHUSSEINI@ILLINOIS.GOV A MINIMUM OF TWO (2) WEEKS PRIOR TO THE PLACEMENT OF PERMANENT PAVEMENT MARKINGS.

THE CONTRACTOR SHALL BE REQUIRED TO PROVIDE ACCESS TO ABUTTING PROPERTY AT ALL TIMES DURING THE CONSTRUCTION OF THIS PROJECT.

DO NOT SCALE PLANS FOR CONSTRUCTION DIMENSIONS.

MODIFIED URETHANE PAVEMENT MARKING SHALL BE PLACED IMMEDIATELY AFTER C & J SEALER TEMPERATURE HAS COOLED DOWN AND DOES NOT AFFECT THE APPLICATION OF MODIFIED URETHANE PAVEMENT MARKING

BEFORE BEGINNING ANY WORK, THE CONTRACTOR SHALL RETAIN AND RECORD FOR FUTURE REFERENCE, ALL EXISTING PAVEMENT MARKING LINES (AND RAISED REFLECTIVE PAVEMENT MARKERS) IN ORDER THAT THESE LOCATIONS CAN BE RE-ESTABLISHED FOR STRIPING. EXACT LOCATIONS OF ALL PAVEMENT MARKINGS SHALL BE AS DIRECTED BY THE ENGINEER.