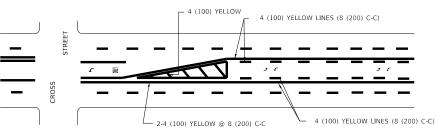

BEFORE BEGINNING ANY WORK, THE CONTRACTOR SHALL RETAIN AND RECORD FOR FUTURE REFERENCE, ALL EXISTING PAVEMENT MARKING LINES (AND RAISED REFLECTIVE PAVEMENT MARKERS) IN ORDER THAT THESE LOCATIONS CAN BE RE-ESTABLISHED FOR STRIPING. EXACT LOCATIONS OF ALL PAVEMENT MARKINGS SHALL BE AS DIRECTED BY THE ENGINEER.