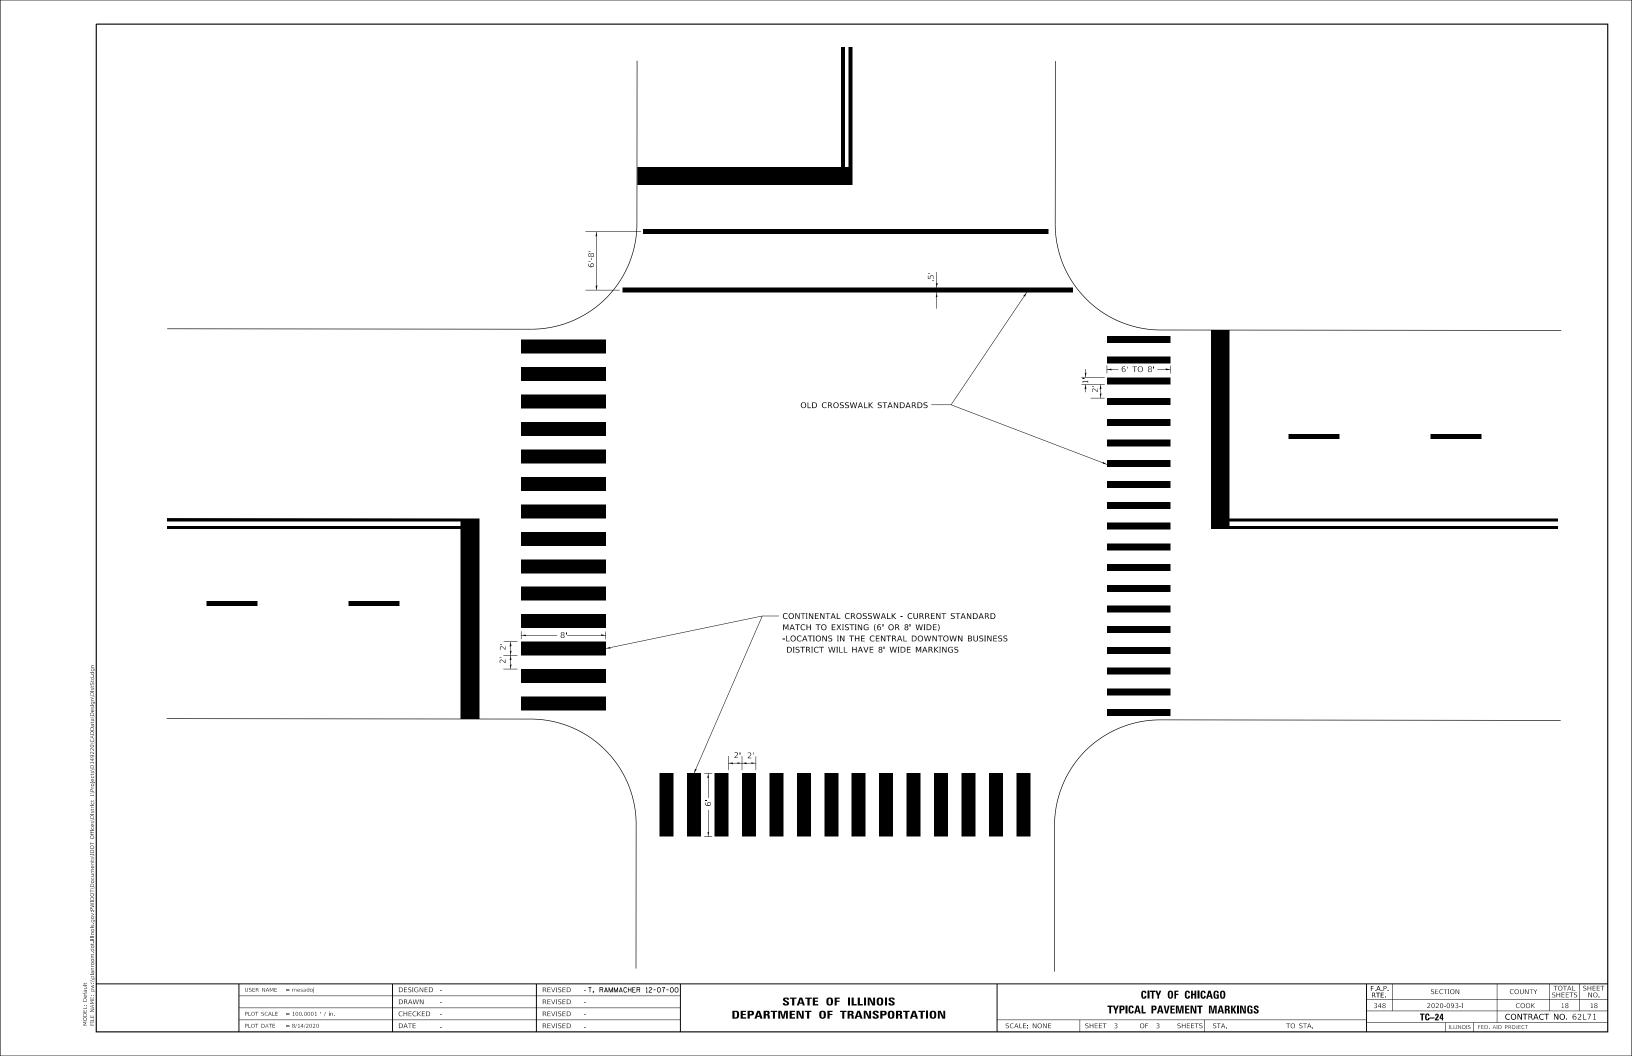

### **INDEX OF SHEETS**

| SHEET NO. | DESCRIPTION                                                                         |
|-----------|-------------------------------------------------------------------------------------|
| 1         | TITLE SHEET                                                                         |
| 2         | INDEX OF SHEETS, STATE STANDARDS AND GENERAL NOTES                                  |
| 3-4       | SUMMARY OF QUANTITIES                                                               |
| 5-6       | TYPICAL SECTIONS                                                                    |
| 7-10      | ROADWAY PLANS AND PAVEMENT MARKING PLANS                                            |
| 10A       | CRACK & JOINT SEALING DETAIL                                                        |
| 11        | CURB OR CURB AND GUTTER REMOVAL AND REPLACEMENT (BD-24)                             |
| 12        | TRAFFIC CONTROL AND PROTECTION FOR SIDE ROADS, INTERSECTIONS, AND DRIVEWAYS (TC-10) |
| 13        | DISTRICT ONE TYPICAL PAVEMENT MARKINGS (TC-13)                                      |
| 14        | TRAFFIC CONTROL AND PROTECTION AT TURN BAYS (TO REMAIN OPEN TO TRAFFIC) (TC-14)     |
| 15        | ARTERIAL ROAD INFORMATION SIGNING (TC-22)                                           |
| 16-18     | CITY OF CHICAGO TYPICAL PAVEMENT MARKINGS (TC-24)                                   |

BEFORE BEGINNING ANY WORK, THE CONTRACTOR SHALL RETAIN AND RECORD FOR FUTURE REFERENCE, ALL EXISTING PAVEMENT MARKING LINES (AND RAISED REFLECTIVE PAVEMENT MARKERS) IN ORDER THAT THESE LOCATIONS CAN BE RE-ESTABLISHED FOR STRIPING. EXACT LOCATIONS OF ALL PAVEMENT MARKINGS SHALL BE AS DIRECTED BY THE ENGINEER.