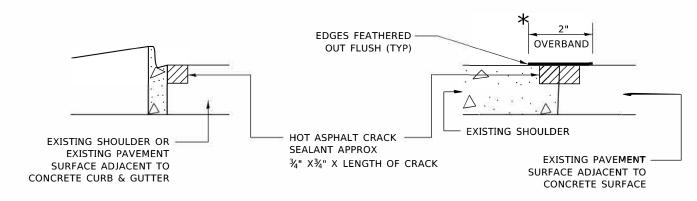

### **INDEX OF SHEETS**

| SHEET NO. | DESCRIPTION                                                                         |
|-----------|-------------------------------------------------------------------------------------|
| 1         | TITLE SHEET                                                                         |
| 2         | INDEX OF SHEETS, STATE STANDARDS AND GENERAL NOTES                                  |
| 3-4       | SUMMARY OF QUANTITIES                                                               |
| 5-6       | TYPICAL SECTIONS                                                                    |
| 7-10      | ROADWAY PLANS AND PAVEMENT MARKING PLANS                                            |
| 10A       | CRACK & JOINT SEALING DETAIL                                                        |
| 11        | CURB OR CURB AND GUTTER REMOVAL AND REPLACEMENT (BD-24)                             |
| 12        | TRAFFIC CONTROL AND PROTECTION FOR SIDE ROADS, INTERSECTIONS, AND DRIVEWAYS (TC-10) |
| 13        | DISTRICT ONE TYPICAL PAVEMENT MARKINGS (TC-13)                                      |
| 14        | TRAFFIC CONTROL AND PROTECTION AT TURN BAYS (TO REMAIN OPEN TO TRAFFIC) (TC-14)     |
| 15        | ARTERIAL ROAD INFORMATION SIGNING (TC-22)                                           |
| 16-18     | CITY OF CHICAGO TYPICAL PAVEMENT MARKINGS (TC-24)                                   |