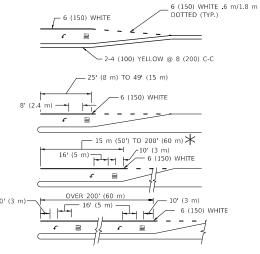

BEFORE BEGINNING ANY WORK, THE CONTRACTOR SHALL RETAIN AND RECORD FOR FUTURE REFERENCE, ALL EXISTING PAVEMENT MARKING LINES (AND RAISED REFLECTIVE PAVEMENT MARKERS) IN ORDER THAT THESE LOCATIONS CAN BE RE-ESTABLISHED FOR STRIPING. EXACT LOCATIONS OF ALL PAVEMENT MARKINGS SHALL BE AS DIRECTED BY THE ENGINEER.