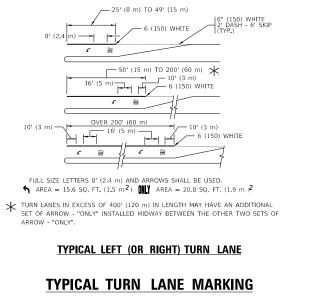

### **INDEX OF SHEETS**

| SHEET NO. | DESCRIPTION                                                                         |
|-----------|-------------------------------------------------------------------------------------|
| 1         | TITLE SHEET                                                                         |
| 2         | INDEX OF SHEETS, STATE STANDARDS AND GENERAL NOTES                                  |
| 3-4       | SUMMARY OF QUANTITIES                                                               |
| 5-6       | TYPICAL SECTIONS                                                                    |
| 7-10      | ROADWAY PLANS AND PAVEMENT MARKING PLANS                                            |
| 10A       | CRACK & JOINT SEALING DETAIL                                                        |
| 11        | CURB OR CURB AND GUTTER REMOVAL AND REPLACEMENT (BD-24)                             |
| 12        | TRAFFIC CONTROL AND PROTECTION FOR SIDE ROADS, INTERSECTIONS, AND DRIVEWAYS (TC-10) |
| 13        | DISTRICT ONE TYPICAL PAVEMENT MARKINGS (TC-13)                                      |
| 14        | TRAFFIC CONTROL AND PROTECTION AT TURN BAYS (TO REMAIN OPEN TO TRAFFIC) (TC-14)     |
| 15        | ARTERIAL ROAD INFORMATION SIGNING (TC-22)                                           |
| 16-18     | CITY OF CHICAGO TYPICAL PAVEMENT MARKINGS (TC-24)                                   |