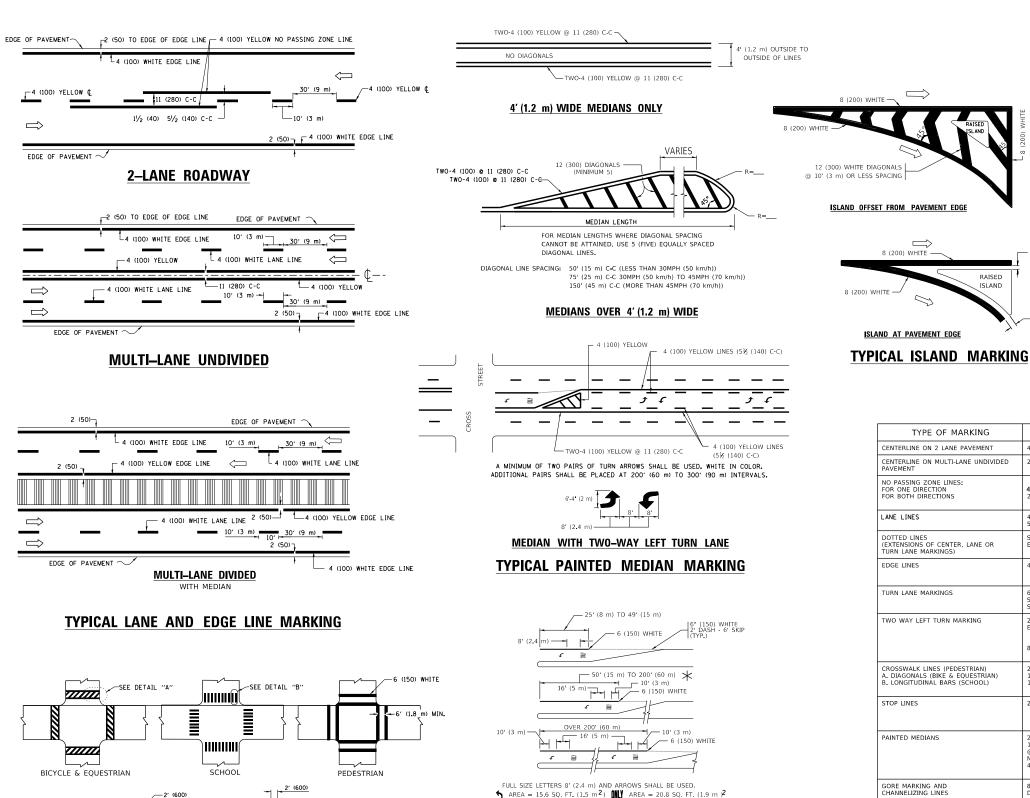

### **INDEX OF SHEETS**

| SHEET NO. | DESCRIPTION                                                                         |
|-----------|-------------------------------------------------------------------------------------|
| 1         | TITLE SHEET                                                                         |
| 2         | INDEX OF SHEETS, STATE STANDARDS AND GENERAL NOTES                                  |
| 3-4       | SUMMARY OF QUANTITIES                                                               |
| 5-6       | TYPICAL SECTIONS                                                                    |
| 7-10      | ROADWAY PLANS AND PAVEMENT MARKING PLANS                                            |
| 10A       | CRACK & JOINT SEALING DETAIL                                                        |
| 11        | CURB OR CURB AND GUTTER REMOVAL AND REPLACEMENT (BD-24)                             |
| 12        | TRAFFIC CONTROL AND PROTECTION FOR SIDE ROADS, INTERSECTIONS, AND DRIVEWAYS (TC-10) |
| 13        | DISTRICT ONE TYPICAL PAVEMENT MARKINGS (TC-13)                                      |
| 14        | TRAFFIC CONTROL AND PROTECTION AT TURN BAYS (TO REMAIN OPEN TO TRAFFIC) (TC-14)     |
| 15        | ARTERIAL ROAD INFORMATION SIGNING (TC-22)                                           |
| 16-18     | CITY OF CHICAGO TYPICAL PAVEMENT MARKINGS (TC-24)                                   |