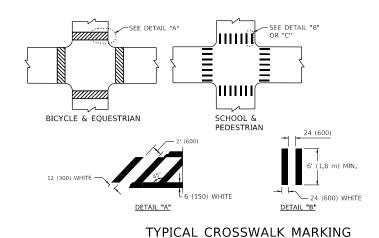

ROAD |   |        |     |        |       |         | F.A.P.<br>RTE. | SEC <sup>-</sup> | COUNTY   | TO<br>SHE |            |    |
|---------------|---|--------|-----|--------|-------|---------|----------------|------------------|----------|-----------|------------|----|
|               |   | INFO   | RΝ  | IATION | SIGN  |         | 348            | 2020-            | -093-I   |           | соок       | 1  |
|               |   | IIVI O | niv | IATION | Sidiv |         |                | TC-22            |          |           | CONTRACT   | NC |
| SHEET         | 1 | OF     | 1   | SHEETS | STA.  | TO STA. |                |                  | ILLINOIS | FED. A    | ID PROJECT |    |







# NOTE: MEDIANS WITH BARRIER CURB DO NOT REQUIRE AN EDGE LINE TYPICAL LANE AND EDGE LINE MARKING







- \* FOR MEDIAN LENGTHS WHERE DIAGONAL SPACING CANNOT BE ATTAINED, USE 5 (FIVE) EQUALLY SPACED DIAGONAL LINES.
- \* DIAGONAL LINE SPACING: 20' (6.1 m) C-C

#### PAINTED MEDIANS



A MINIMUM OF TWO PAIRS OF TURN ARROWS SHALL BE USED, WHITE IN COLOR. ADDITIONAL PAIRS SHALL BE PLACED AT 200' (60 m) TO 300' (90 m) INTERVALS.



MEDIAN WITH TWO-WAY LEFT TURN LANE

### TYPICAL PAINTED MEDIAN MARKING



FULL SIZE LETTERS 8' (2.4 m) AND ARROWS SHALL BE USED.  $\uparrow$  AREA = 15.8 SQ. FT. (1.47 m²) 0 AREA = 22.9 SQ. FT. (2.13 m²)

TURN LANES IN EXCESS OF 400' (120 m) IN LENGTH MAY HAVE AN ADDITIONAL SET OF ARROW - "ONLY" INSTALLED MIDWAY BETWEEN THE OTHER TWO SETS OF ARROW - "ONLY".

#### TYPICAL LEFT (OR RIGHT) TURN LANE

## TYPICAL TURN LANE MARKING



### **TYPICAL ISLAND MARKING**

| T