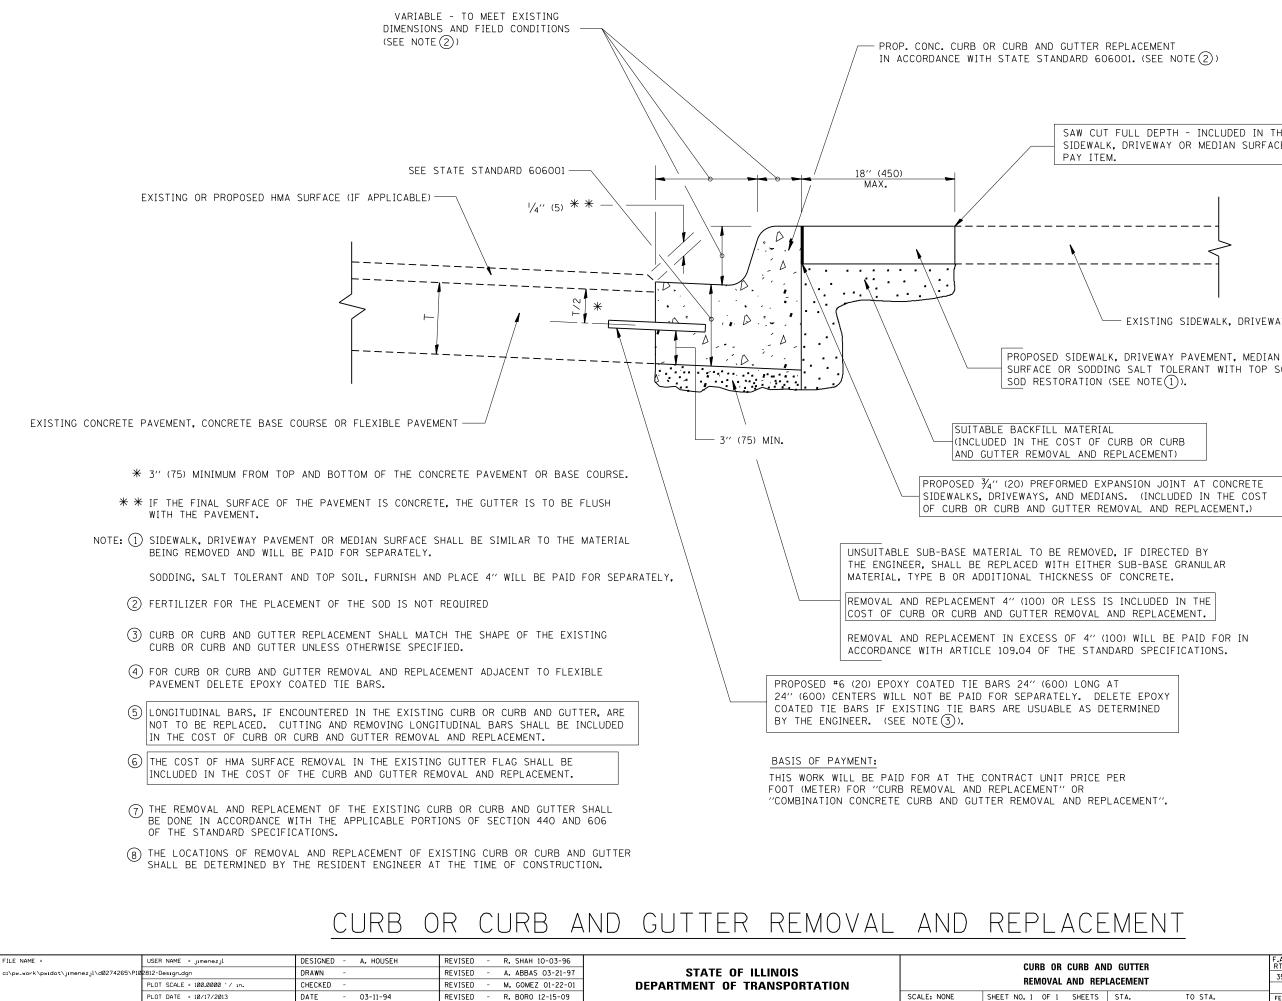

SAW CUT FULL DEPTH - INCLUDED IN THE COST OF SIDEWALK, DRIVEWAY OR MEDIAN SURFACE REMOVAL

EXISTING SIDEWALK, DRIVEWAY, MEDIAN SURFACE, SOD OR GROUND.

SURFACE OR SODDING SALT TOLERANT WITH TOP SOIL, 4" (100)

ALL DIMENSIONS ARE IN INCHES (MILLIMETERS) UNLESS OTHERWISE SHOWN.

| AND GUTTER<br>EPLACEMENT |      |         | F.A.P.<br>RTE                                   | SECTION          | COUNTY   | TOTAL<br>SHEETS | SHEET<br>NO. |
|--------------------------|------|---------|-------------------------------------------------|------------------|----------|-----------------|--------------|
|                          |      |         | 353                                             | 23N-2            | СООК     | 75              | 59           |
|                          |      |         |                                                 | BD600-06 (BD-24) | CONTRACT | NO. 6           | SOT19        |
| ;                        | STA. | TO STA. | FED. ROAD DIST. NO. 1 ILLINOIS FED. AID PROJECT |                  |          |                 |              |