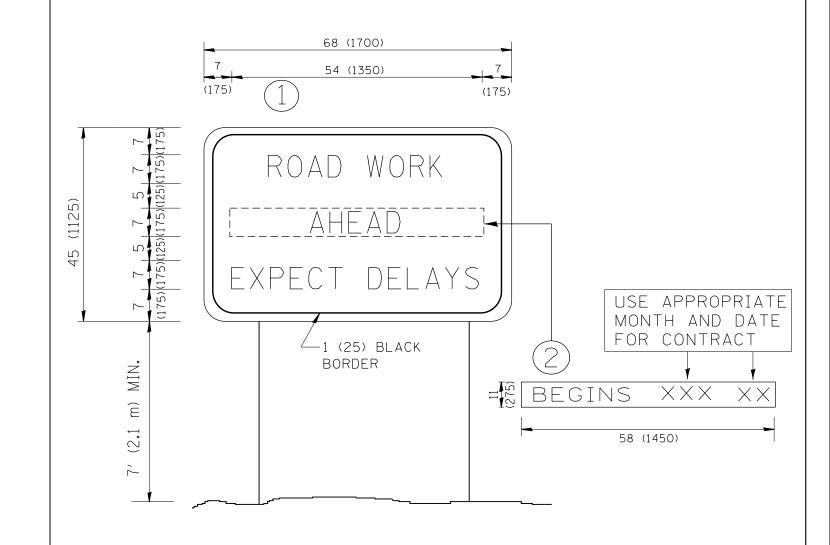

## NOTES:

- 1. USE BLACK LETTERING ON ORANGE BACKGROUND.
- 2. ERECT SIGNS IN ADVANCE OF THE LOCATION FOR THE "ROAD CONSTRUCTION AHEAD" SIGN AT LOCATIONS AS DIRECTED BY THE ENGINEER.
- 3. ERECT SIGN (1) WITH INSTALLED PANEL (2) ONE WEEK PRIOR TO THE START OF CONSTRUCTION.
- 4. REMOVE PANEL (2) SOON AFTER THE START OF CONSTRUCTION.
- 5. SEE SPECIAL PROVISION FOR "TEMPORARY INFORMATION SIGNING" FOR ADDITIONAL INFORMATION.
- 6. ONE SIGN ASSEMBLY EQUALS 25.70 SQ. FT. (2.3 SQ. M.)
- 7. SHALL BE PAID FOR AS TEMPORARY INFORMATION SIGNING.

ALL DIMENSIONS ARE IN INCHES (MILLIMETERS) UNLESS OTHERWISE SHOWN.

| FILE NAME =                              | USER NAME = jimenezjl        | DESIGNED - | REVISED - R. MIRS 09-15-97     |                              |                  | ARTERIAL ROAD                        | F.A.P. | SECTION                           |            | TOTAL SHEET |
|------------------------------------------|------------------------------|------------|--------------------------------|------------------------------|------------------|--------------------------------------|--------|-----------------------------------|------------|-------------|
| c:\pw_work\pwidot\jimenezjl\d0274265\P10 | 2812-Design.dgn              | DRAWN -    | REVISED - R. MIRS 12-11-97     | STATE OF ILLINOIS            |                  |                                      | 353    | 23N-2                             | соок       | 75 66       |
|                                          | PLOT SCALE = 100.0000 '/ in. | CHECKED -  | REVISED -T. RAMMACHER 02-02-99 | DEPARTMENT OF TRANSPORTATION | INFORMATION SIGN |                                      |        | TC-22                             | CONTRACT N | NO. 60T19   |
|                                          | PLOT DATE = 10/17/2013       | DATE -     | REVISED - C. JUCIUS 01-31-07   |                              | SCALE: NONE      | SHEET NO. 1 OF 1 SHEETS STA. TO STA. | FED. R | OAD DIST. NO. 1   ILLINOIS FED. A | ID PROJECT |             |