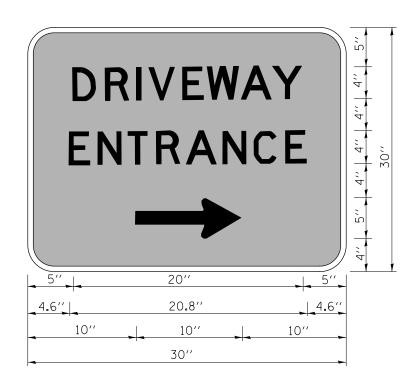

3.0" RADIUS, 0.5" BORDER, WHITE ON GREEN; REFLECTORIZED "DRIVEWAY" D; "ENTRANCE" D; STANDARD ARROW CUSTOM 12.0" x 5.0"

## NOTES:

- 1. HALF OF THE SIGNS WILL REQUIRE A LEFT HAND FACING ARROW.
- 2. TWO SIGNS SHALL BE USED AT EACH COMMERCIAL ENTRANCE PLACED BACK-TO-BACK: ONE WITH A RIGHT HAND ARROW (SHOWN) SHALL BE PLACED ON THE NEAR RIGHT SIDE THE DRIVEWAY AND ONE WITH A LEFT HAND ARROW SHALL BE PLACED ON THE FAR LEFT SIDE OF THE DRIVEWAY.
- 3. SIGNS TO BE PAID FOR AS ITEM "TEMPORARY INFORMATION SIGNING".