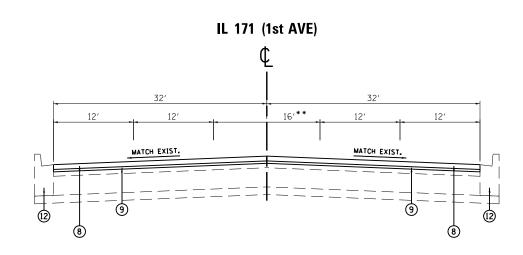

#### PROPOSED TYPICAL SECTION

STA. 91+64.5 TO 93+81 STA. 94+93 TO 97+90 \*\*VARIES BETWEEN PAINTED MEDIAN AND LEFT TURN LANE. SEE PAVEMENT MARKING PLAN SHEETS FOR LOCATIONS.

### **LEGEND**

- 1) EXISTING COMBINATION CONCRETE CURB AND GUTTER, TYPE B-6.24
- (2) EXISTING HMA SURFACE COURSE, VARIES 4"±
- (3) EXISTING PCC BASE COURSE, VARIES 10"±
- 4 EXISTING SUBBASE GRANULAR MATERIAL, 6"
- (5) EXISTING CONCRETE MEDIAN
- 6 PROPOSED HOT-MIX ASPHALT SURFACE REMOVAL 21/2"
- 7 PROPOSED MEDIAN REMOVAL
- 8 PROPOSED POLYMERIZED HOT-MIX ASPHALT SURFACE COURSE, MIX "F", N90, 13/4"
- 9 PROPOSED POLYMERIZED LEVELING BINDER (MACHINE METHOD), IL 4.75, N50, 3/4"
- 10 PROPOSED HOT-MIX ASPHALT BASE COURSE, 9"
- 11) PROPOSED AGGREGATE SUBGRADE IMPROVEMENT, 12"
- (2) PROPOSED COMBINATION CONCRETE CURB AND GUTTER REMOVAL AND REPLACEMENT (LOCATIONS TO BE DETERMINED BY THE RESIDENT ENGINEER)