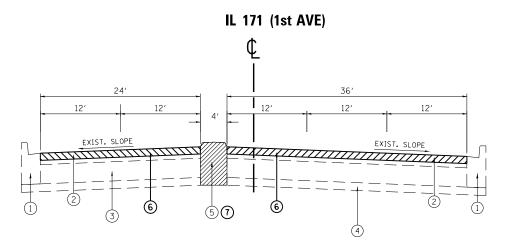

## EXISTING TYPICAL SECTION

STA. 91+64.5 TO 93+81 STA. 94+93 TO 97+90

### **LEGEND**

- 1) EXISTING COMBINATION CONCRETE CURB AND GUTTER, TYPE B-6.24
- (2) EXISTING HMA SURFACE COURSE, VARIES 4"±
- (3) EXISTING PCC BASE COURSE, VARIES 10"±
- 4 EXISTING SUBBASE GRANULAR MATERIAL, 6"
- (5) EXISTING CONCRETE MEDIAN
- 6 PROPOSED HOT-MIX ASPHALT SURFACE REMOVAL 21/2"
- 7 PROPOSED MEDIAN REMOVAL
- 8 PROPOSED POLYMERIZED HOT-MIX ASPHALT SURFACE COURSE, MIX "F", N90, 13/4"
- 9 PROPOSED POLYMERIZED LEVELING BINDER (MACHINE METHOD), IL 4.75, N50, 3/4"
- 10 PROPOSED HOT-MIX ASPHALT BASE COURSE, 9"
- 11) PROPOSED AGGREGATE SUBGRADE IMPROVEMENT, 12"
- (2) PROPOSED COMBINATION CONCRETE CURB AND GUTTER REMOVAL AND REPLACEMENT (LOCATIONS TO BE DETERMINED BY THE RESIDENT ENGINEER)