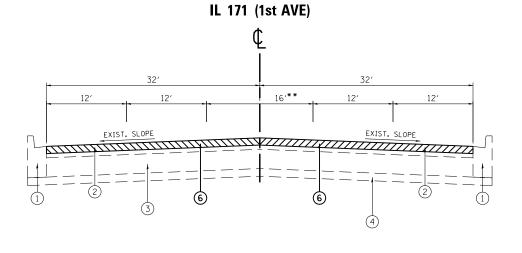

## PROPOSED TYPICAL SECTION STA. 93+81 TO 94+93

#### PROPOSED TYPICAL SECTION

STA. 91+64.5 TO 93+81 STA. 94+93 TO 97+90 \*\*VARIES BETWEEN PAINTED MEDIAN AND LEFT TURN LANE. SEE PAVEMENT MARKING PLAN SHEETS FOR LOCATIONS.

### **LEGEND**

- 1) EXISTING COMBINATION CONCRETE CURB AND GUTTER, TYPE B-6.24
- (2) EXISTING HMA SURFACE COURSE, VARIES 4"±
- (3) EXISTING PCC BASE COURSE, VARIES 10"±
- 4 EXISTING SUBBASE GRANULAR MATERIAL, 6"
- (5) EXISTING CONCRETE MEDIAN
- 6 PROPOSED HOT-MIX ASPHALT SURFACE REMOVAL 21/2"
- 7 PROPOSED MEDIAN REMOVAL
- 8 PROPOSED POLYMERIZED HOT-MIX ASPHALT SURFACE COURSE, MIX "F", N90, 13/4"
- 9 PROPOSED POLYMERIZED LEVELING BINDER (MACHINE METHOD), IL 4.75, N50, 3/4"
- 10 PROPOSED HOT-MIX ASPHALT BASE COURSE, 9"
- 11) PROPOSED AGGREGATE SUBGRADE IMPROVEMENT, 12"
- (2) PROPOSED COMBINATION CONCRETE CURB AND GUTTER REMOVAL AND REPLACEMENT (LOCATIONS TO BE DETERMINED BY THE RESIDENT ENGINEER)