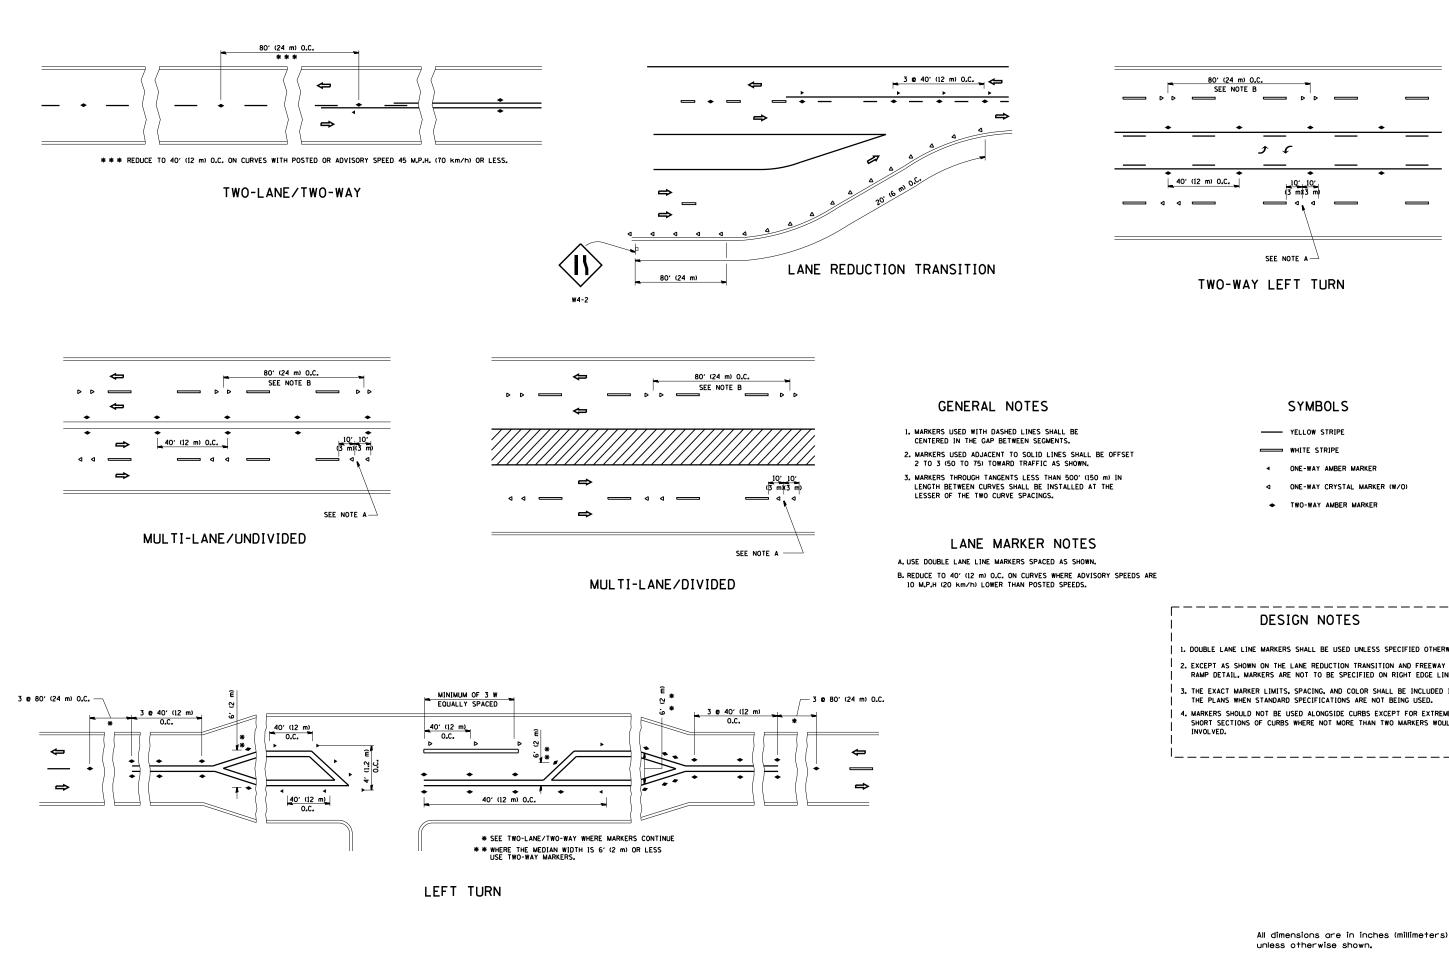

| FILE NAME =                              | USER NAME = plascenciai       | DESIGNED - | REVISED | T. RAMMA   | CHER 09-19-94 |                              |             | TYPICAL APPL                                             | CATIONS |            | F.A.P.      | SECTION                | COUNTY         | TOTAL SHEET<br>SHEETS NO. |
|------------------------------------------|-------------------------------|------------|---------|------------|---------------|------------------------------|-------------|----------------------------------------------------------|---------|------------|-------------|------------------------|----------------|---------------------------|
| c:\pw_work\pwidot\plascenciai\d0316539\D | stStd.dgn                     | DRAWN -    | REVISED | T. RAMMA   | CHER 03-12-99 | STATE OF ILLINOIS            |             |                                                          |         |            | 372         | 2012-0471              | СООК           | 63 59                     |
|                                          | PLOT SCALE = 100.0000 ' / in. | CHECKED -  | REVISED | T. RAMMA   | CHER 01-06-0  | DEPARTMENT OF TRANSPORTATION | RAISED      | RAISED REFLECTIVE PAVEMENT MARKERS (SNOW-PLOW RESISTANT) |         | RESISTANT) |             | TC-11 CONTRACT NO. 60V |                | T NO. 60V34               |
|                                          | PLOT DATE = 10/18/2013        | DATE -     | REVISED | - C. JUCIU | S 09-09-0     | 9                            | SCALE: NONE | SHEET NO. 1 OF 1 SHEETS                                  | STA.    | TO STA.    | FED. ROAD D |                        | D. AID PROJECT |                           |

1. DOUBLE LANE LINE MARKERS SHALL BE USED UNLESS SPECIFIED OTHERWISE. 2. EXCEPT AS SHOWN ON THE LANE REDUCTION TRANSITION AND FREEWAY EXIT RAMP DETAIL, MARKERS ARE NOT TO BE SPECIFIED ON RIGHT EDGE LINES. 
 3. THE EXACT MARKER LIMITS, SPACING, AND COLOR SHALL BE INCLUDED IN

 THE PLANS WHEN STANDARD SPECIFICATIONS ARE NOT BEING USED.
4. MARKERS SHOULD NOT BE USED ALONGSIDE CURBS EXCEPT FOR EXTREMELY SHORT SECTIONS OF CURBS WHERE NOT MORE THAN TWO MARKERS WOULD BE INVOLVED.

| All dime | ensions a | re in | inches | (millimeters) |
|----------|-----------|-------|--------|---------------|
| unless   | otherwis  | e sh  | own.   |               |