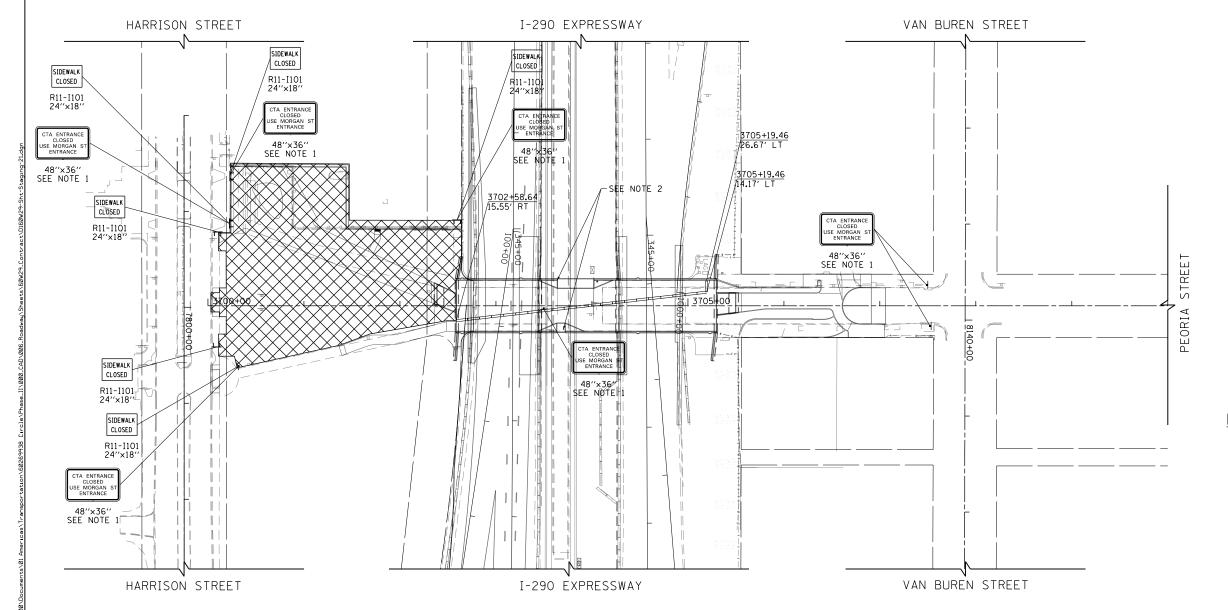

## NOTES:

SIGN PANEL SHALL CONSIST OF 4" BLACK LETTERS ON WHITE REFLECTIVE BACKGROUND. THE SIGN PANEL TO BE PAID FOR AS "TEMPORARY INFORMATION SIGNING".

**→**©→Z

2. ACCESS TO THE CTA STATION AND PLATFORM WILL BE CLOSED DURING CONSTRUCTION OF THE BRIDGE. ACCESS TO THE BRIDGE VIA THE EAST STAIRCASE FROM THE CTA PLATFORM WILL BE REINSTATED IN STAGE 2. ACCESS TO THE CTA STATION WILL BE REINSTATED IN STAGE 3 AFTER THE BRIDGE DECK LATEX CONCRETE OVERLAY HAS HAD SUFFICIENT TIME TO CURE.

STATE OF ILLINOIS **DEPARTMENT OF TRANSPORTATION** 

| SUGGESTED ST          | TAGES ( | OF CON | STRUCTION | AND TRAFFIC  | CONTROL PLAN   | R    |
|-----------------------|---------|--------|-----------|--------------|----------------|------|
| PEORIA STREET STAGE 2 |         |        |           |              |                | 90/9 |
| TEORIA STREET STAGE 2 |         |        |           |              |                |      |
| CCALE, 1//-EO/        | CHEET 1 | OΓ     | 1 CHEFTS  | CT # 7700.00 | TO CTA 7710:00 | -    |