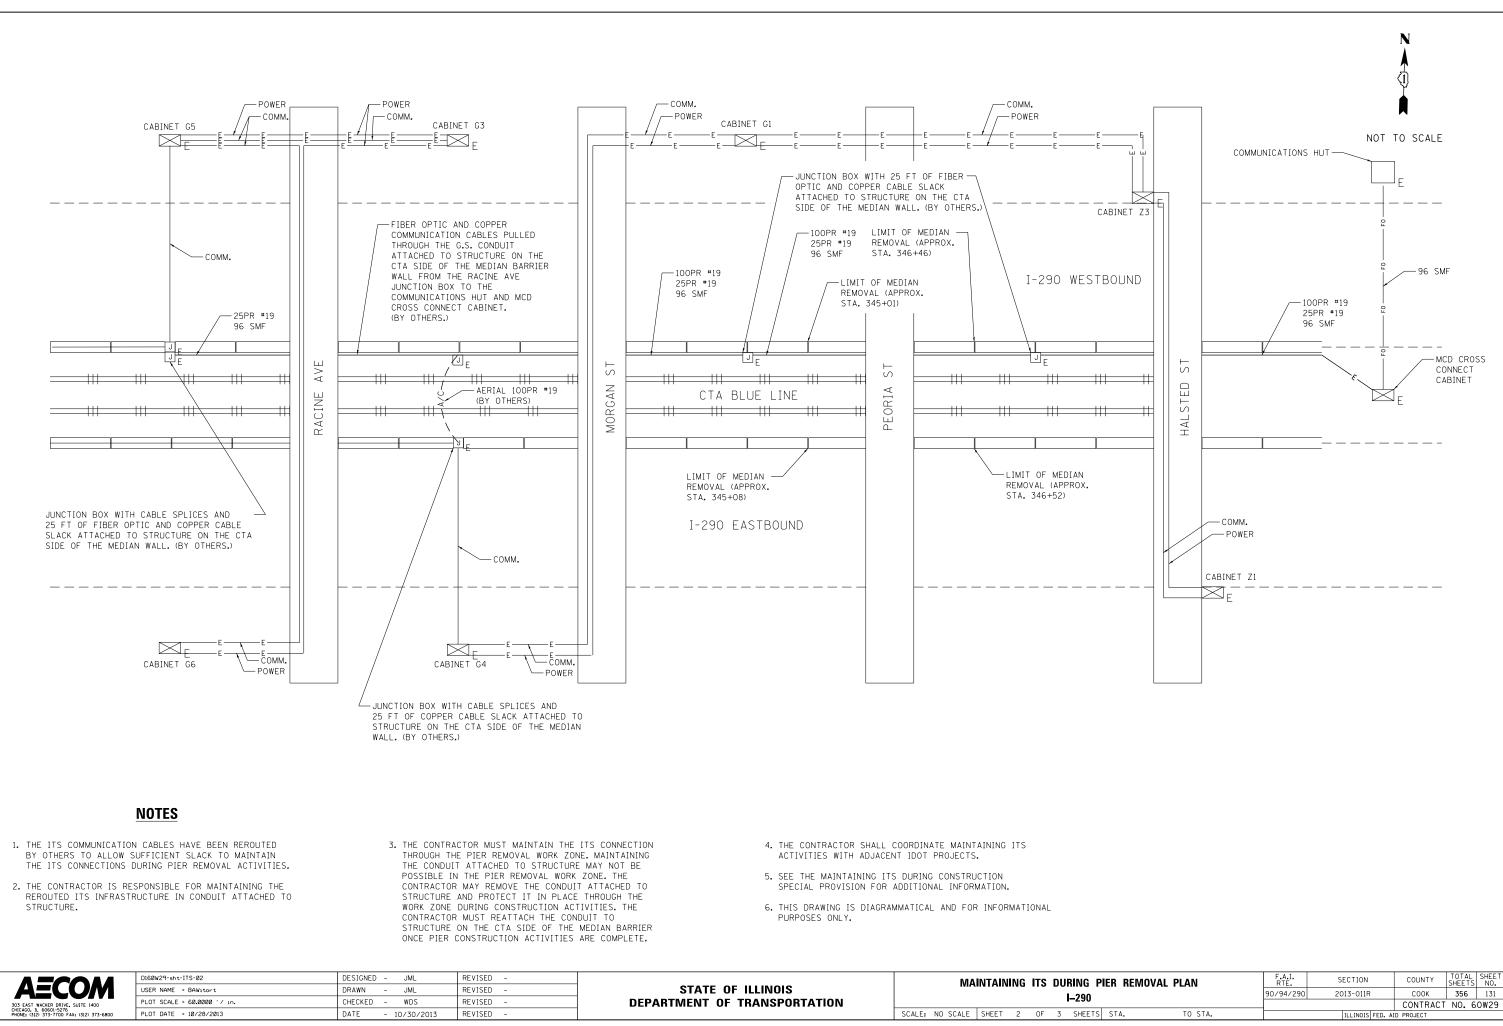

| AECOM                                                                                                    |  |
|----------------------------------------------------------------------------------------------------------|--|
| 303 EAST WACKER DRIVE. SUITE 1400<br>CHICAGO, IL 60601-5276<br>PHONE: (312) 373-7700 FAX: (312) 373-6800 |  |

|                | D160W29-sht-ITS-02<br>USER NAME = BAW1tort | DESIGNED – JML<br>DRAWN – JML | REVISED –<br>REVISED – | STATE OF ILLINOIS<br>DEPARTMENT OF TRANSPORTATION |                 |       |      | IRING F | PIER          |       |
|----------------|--------------------------------------------|-------------------------------|------------------------|---------------------------------------------------|-----------------|-------|------|---------|------