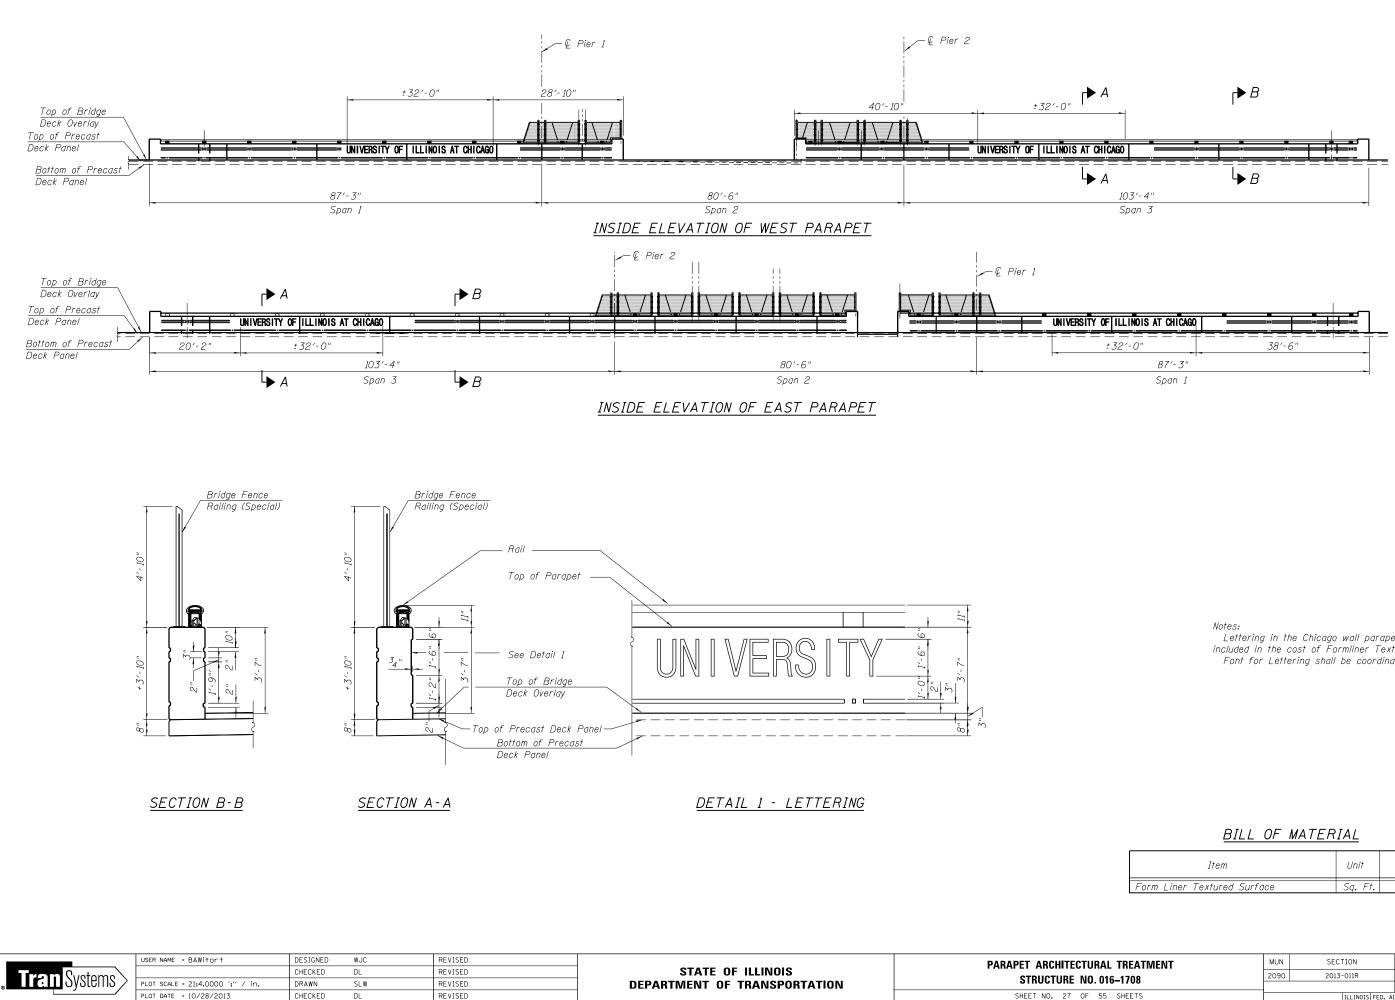

Lettering in the Chicago wall parapet shall be included in the cost of Formliner Textured Surface. Font for Lettering shall be coordinated with UIC.

| Item                        | Unit    | Quantity |
|-----------------------------|---------|----------|
| Form Liner Textured Surface | Sq. Ft. | 192      |