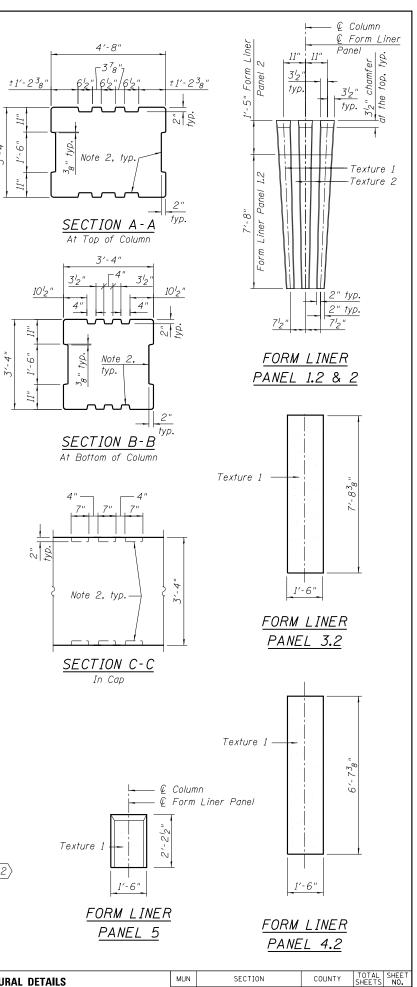

|                                                        |                           |           | CONTRACT NO. 60W2 |              | 0W29         |
|                       | PLOT DATE = 10/28/2013            | CHECKED  | MDS | REVISED |                                                   | SHEET NO. 49 OF 55 SHEETS                              | ILLINOIS FED. AID PROJECT |           |                   |              |              |
|                       |                                   |          |     |         |                                                   |                                                        |                           |           |                   |              |              |

li:04:59 PM Di61708-60W29-S049-Pter2.ArchDetalls.dg