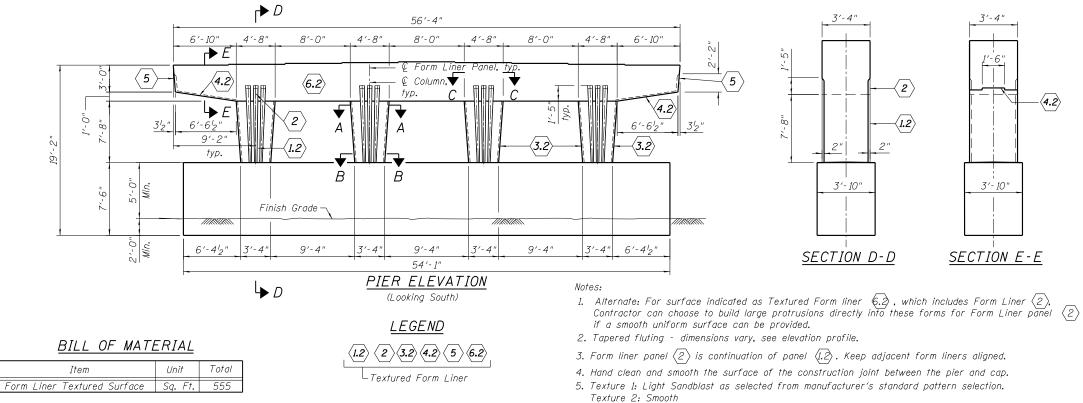

| <b>Tran</b> Systems > | USER NAME = BAWitort              | DESIGNED | JRM | REVISED | STATE OF ILLINOIS<br>DEPARTMENT OF TRANSPORTATION | PIER 2 ARCHITECTURAL DETAILS<br>STRUCTURE NO. 016–1708 | MUN                       | SECTION   | COUNTY            | TOTAL SHEETS | SHEET<br>NO. |
|-----------------------|-----------------------------------|----------|-----|---------|---------------------------------------------------|--------------------------------------------------------|---------------------------|-----------|-------------------|--------------|--------------|
|                       |                                   | CHECKED  | MDS | REVISED |                                                   |                                                        | 2090