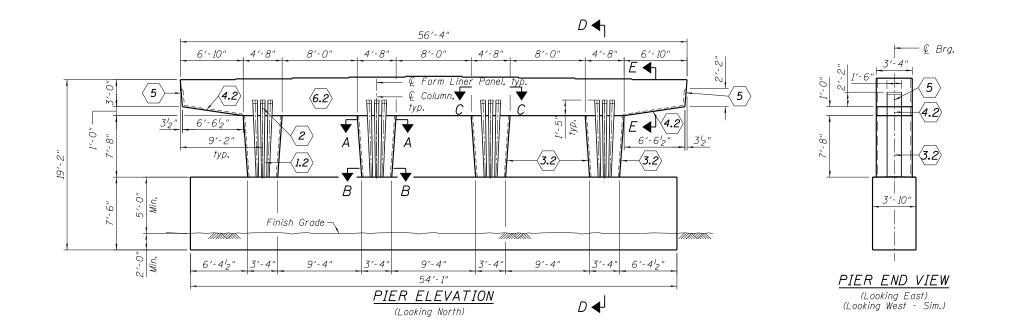

| <b>Tran</b> Systems > | USER NAME = BAWitort              | DESIGNED | JRM | REVISED | STATE OF ILLINOIS<br>DEPARTMENT OF TRANSPORTATION | PIER 2 ARCHITECTURAL DETAILS<br>STRUCTURE NO. 016–1708 | MUN                       | SECTION   | COUNTY            | TOTAL SHEETS | SHEET<br>NO. |
|-----------------------|-----------------------------------|----------|-----|---------|---------------------------------------------------|--------------------------------------------------------|---------------------------|-----------|-------------------|--------------|--------------|
|                       |                                   | CHECKED  | MDS | REVISED |                                                   |                                                        | 2090