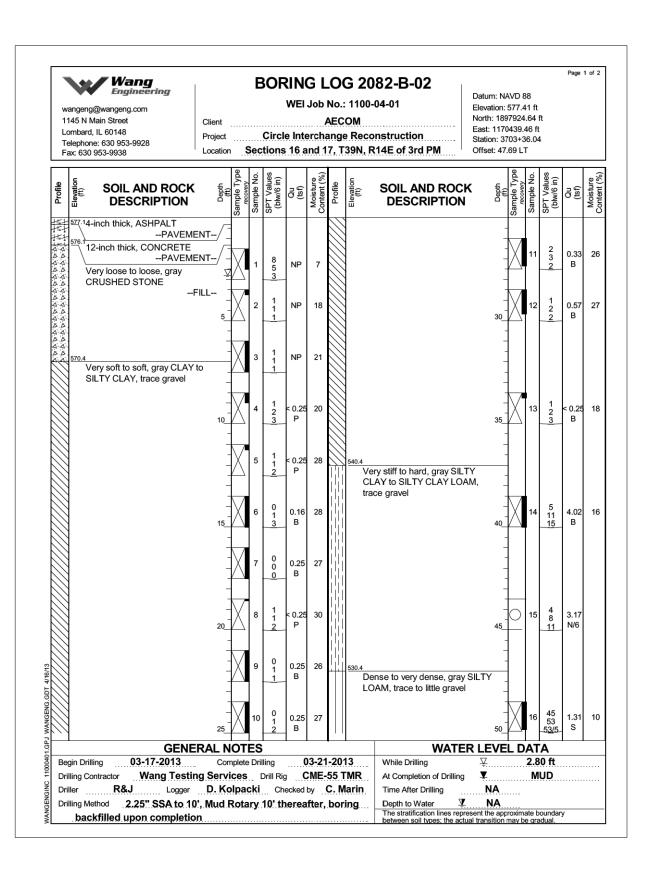

| ran Systems > | USER NAME = BAWitort            | DESIGNED | RLS | REVISED | STATE OF ILLINOIS<br>DEPARTMENT OF TRANSPORTATION | BORING LOGS 2<br>Structure No. 016–1708 | MUN                       | SECTION   | COUNTY TOTAL SHEET |
|---------------|---------------------------------|----------|-----|---------|---------------------------------------------------|-----------------------------------------|---------------------------|-----------|--------------------|
|               |                                 | CHECKED  | КАН | REVISED |                                                   |                                         | 2090                      | 2013-011R | СООК 356 186       |
|               | PLOT SCALE = 0:2.0000 ':" / in. | DRAWN    | RLS | REVISED |                                                   |                                         | CONTRACT NO. 60W29        |           |                    |
|               | PLOT DATE = 10/28/2013          | CHECKED  | КАН | REVISED |                                                   | SHEET NO. 54 OF 55 SHEETS               | ILLINOIS FED. AID PROJECT |           |                    |