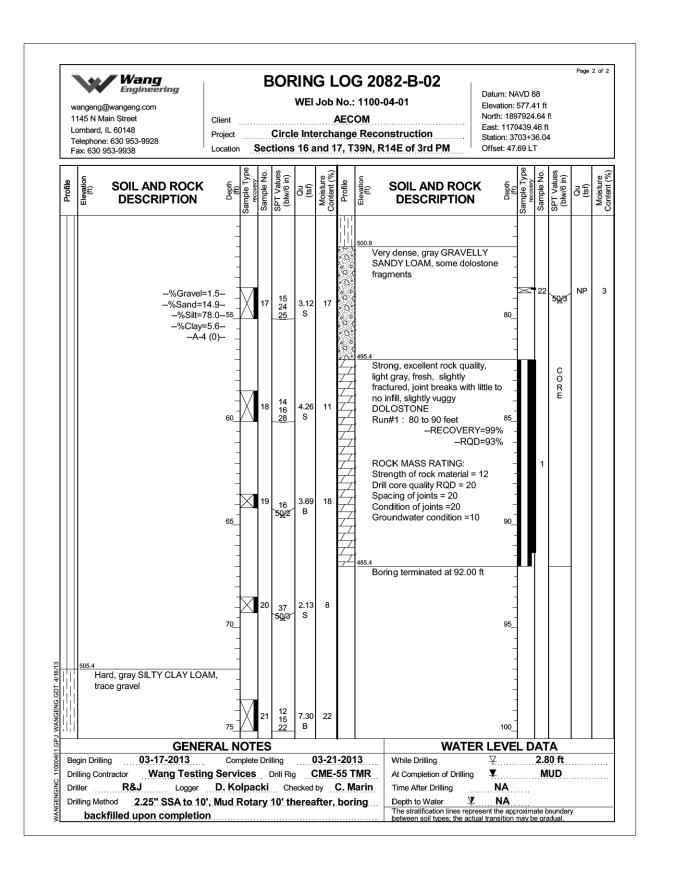

| ran Systems > | USER NAME = BAWitort            | DESIGNED | RLS | REVISED | STATE OF ILLINOIS<br>DEPARTMENT OF TRANSPORTATION | BORING LOGS 2<br>Structure No. 016–1708 | MUN                       | SECTION   | COUNTY TOTAL SHEET |
|---------------|---------------------------------|----------|-----|---------|---------------------------------------------------|-----------------------------------------|---------------------------|-----------|--------------------|
|               |                                 | CHECKED  | КАН | REVISED |                                                   |                                         | 2090                      | 2013-011R | СООК 356 186       |
|               | PLOT SCALE = 0:2.0000 ':" / in. | DRAWN    | RLS | REVISED |                                                   |                                         | CONTRACT NO. 60W29        |           |                    |
|               | PLOT DATE = 10/28/2013          | CHECKED  | КАН | REVISED |                                                   | SHEET NO. 54 OF 55 SHEETS               | ILLINOIS FED. AID PROJECT |           |                    |