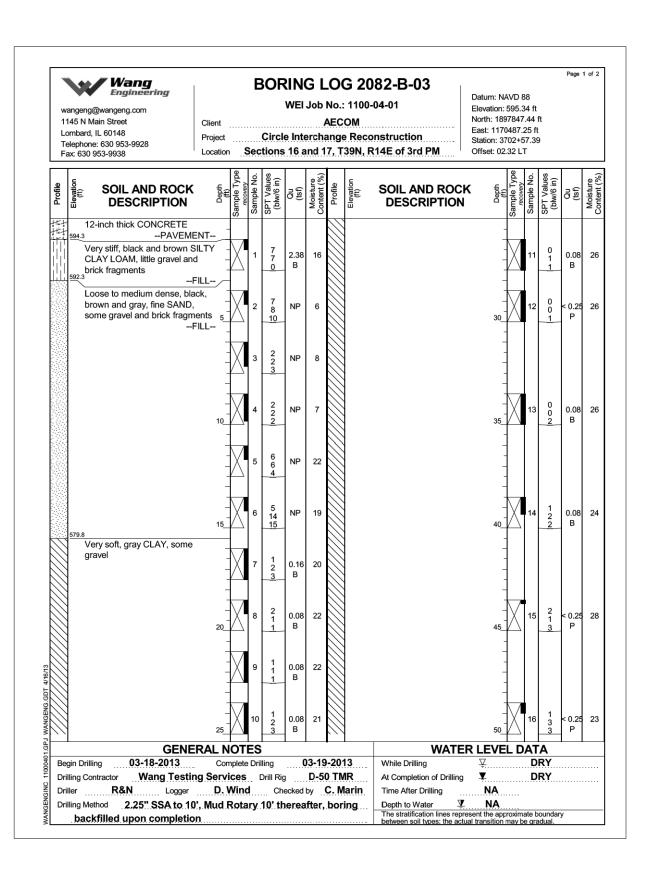

| Tran Systems | USER NAME = BAWitort            | DESIGNED RLS | REVISED | STATE OF ILLINOIS            | BORING LOGS 3             | MUN                       | SECTION            | COUNTY | OTAL SHEET |  |
|--------------|---------------------------------|--------------|---------|------------------------------|---------------------------|---------------------------|--------------------|--------|------------|--|
|              |                                 | CHECKED KAH  | REVISED |                              |                           | 2090                      | 2013-011R          | соок   | 356 187    |  |
|              | PLOT SCALE = 0:2.0000 ':" / in. | DRAWN RLS    | REVISED | DEPARTMENT OF TRANSPORTATION | STRUCTURE NO. 016–1708    |                           | CONTRA