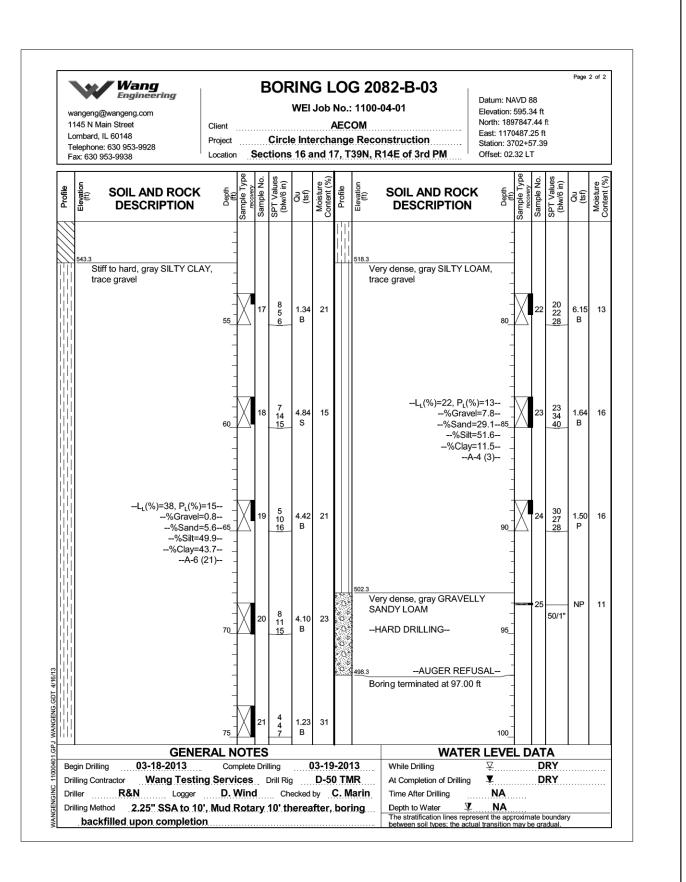

| Tran Systems | USER NAME = BAWitort            | DESIGNED RLS | REVISED | STATE OF ILLINOIS            | BORING LOGS 3             | MUN                       | SECTION            | COUNTY | OTAL SHEET |  |
|--------------|---------------------------------|--------------|---------|------------------------------|---------------------------|---------------------------|--------------------|--------|------------|--|
|              |                                 | CHECKED KAH  | REVISED |                              |                           | 2090                      | 2013-011R          | соок   | 356 187    |  |
|              | PLOT SCALE = 0:2.0000 ':" / in. | DRAWN RLS    | REVISED | DEPARTMENT OF TRANSPORTATION | STRUCTURE NO. 016–1708    |                           | CONTRACT