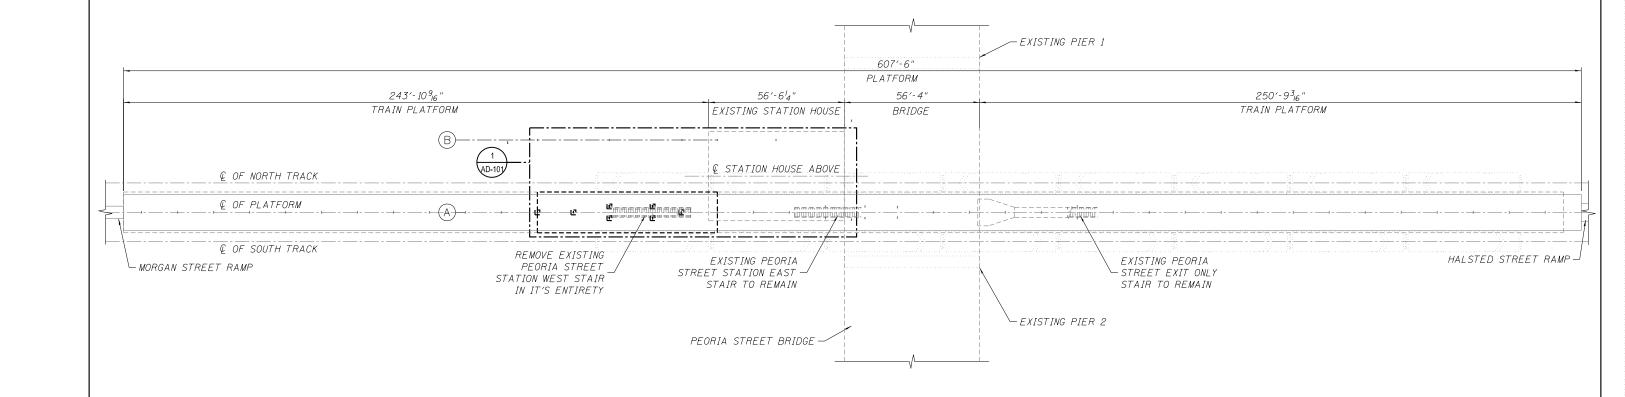

## DEMOLITION OVERALL PLATFORM FLOOR PLAN SCALE: 1" = 20'-0"

| • Tran Systems |  |
|----------------|--|
|----------------|--|

10:16:17 0161708-60W

|   | USER NAME = BAWitort             | DESIGNED | - | WHB | REVISED |  |
|---|----------------------------------|----------|---|-----|---------|--|
| > |                                  | CHECKED  | - | CRR | REVISED |  |
|   | PLOT SCALE = 40:0.0046 ':" / in. | DRAWN    | - | WHB | REVISED |  |
|   | PLOT DATE = 10/29/2013           | CHECKED  | - | CRR | REVISED |  |

STATE OF ILLINOIS DEPARTMENT OF TRANSPORTATION

| PEORIA STREET STATION                 |    |  |  |  |  |  |  |
|---------------------------------------|----|--|--|--|--|--|--|
| DEMOLITION OVERALL PLATFORM FLOOR PLA | AN |  |  |  |  |  |  |
| SHEET NO.AD-1000F 117 SHEETS          |    |  |  |  |  |  |  |