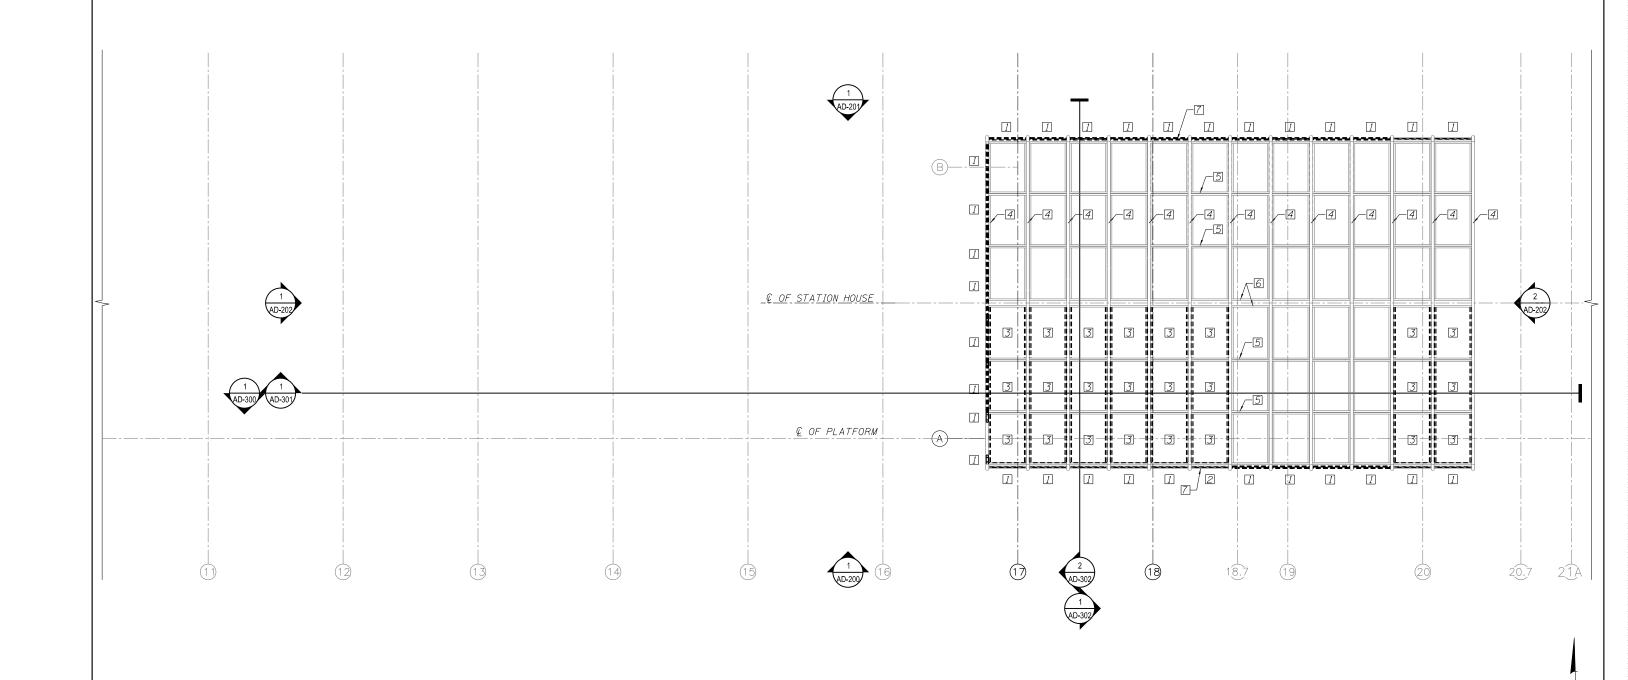

- KEY NOTES:
  1. REMOVE GLAZING, GLAZING STOPS & SCREWS.
- NOT USED.
- REMOVE STEEL ANGLES WELDED TO MAIN SUPPORT MEMBERS.
  EXISTING STEEL TUBE STRUCTURE TO REMAIN.
  EXISTING STEEL TEE TO REMAIN.

- 6. EXISTING STEEL CHANNELS TO REMAIN.
- 7. EXISTING STEEL BENT PLATE TO REMAIN.

1 PEMOLITION STATION REFLECTED CEILING PLAN

PEORIA STREET STATION DEMOLITION STATION REFLECTED CEILING PLAN SHEET NO. AD-121 OF 117 SHEETS

COUNTY TOTAL SHEET NO.

COOK 356 218 MUN SECTION 2090 2013-011R CONTRACT NO. 60W29