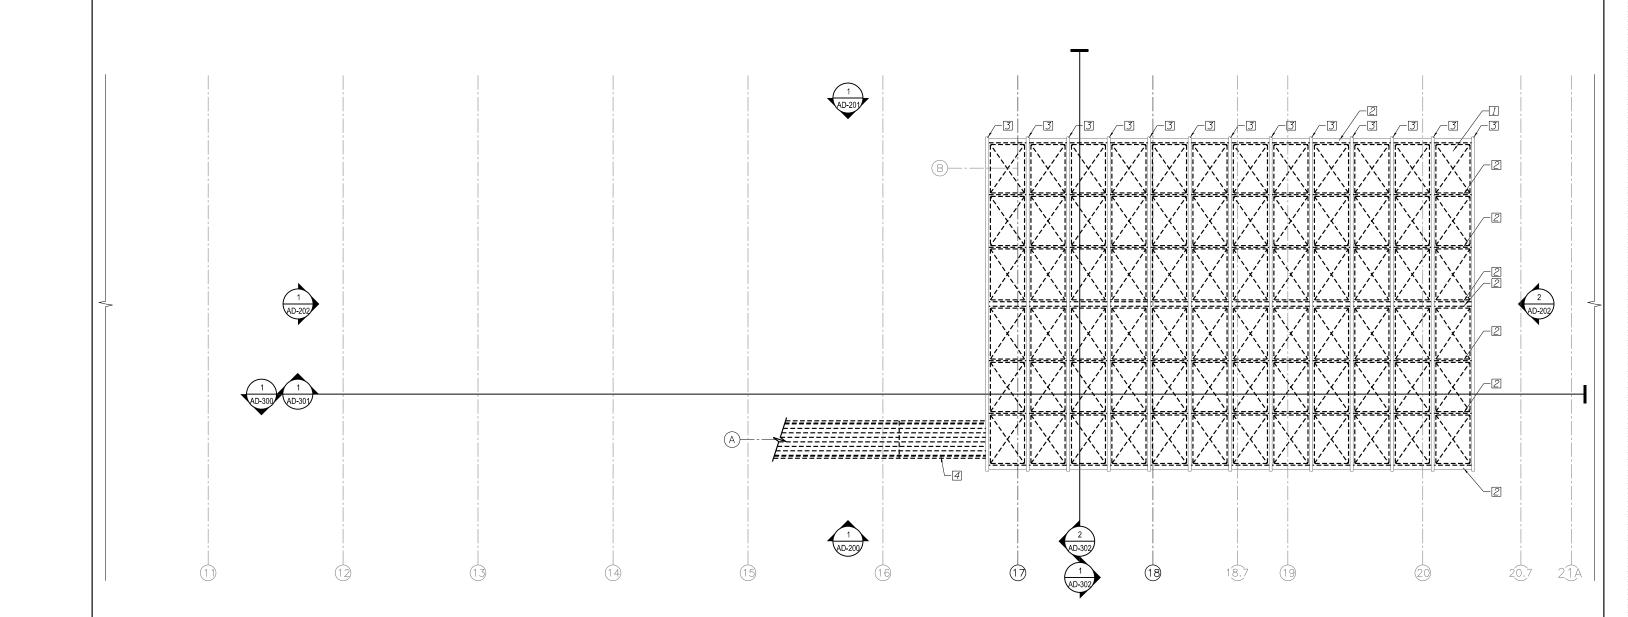

- KEY NOTES: 1. REMOVE SKYLIGHT UNITS AND SCREWS IN THEIR ENTITY, TYP.
- 2. EXISTING STRUCTURALFRAMING TO REMAIN, TYP.
- 3. EXISTING STEEL TUBE STRUCTURE TO REMAIN
  4. REMOVE STAIR ROOF IN ITS ENTIRETY

DEMOLITION STATION ROOF PLAN SCALE: 3/16" = 1'-0"

| <b>Tran</b> Systems |  |
|---------------------|--|
|---------------------|--|

|   | USER NAME = BAWitort               | DESIGNED | - | WHB | REVISED |
|---|------------------------------------|----------|---|-----|---------|
| > |                                    | CHECKED  | - | CRR | REVISED |
|   | PLOT SCALE = 10:8.0015 ft:in / in. | DRAWN    | - | WHB | REVISED |
|   | PLOT DATE = 10/29/2013             | CHECKED  | - | CRR | REVISED |