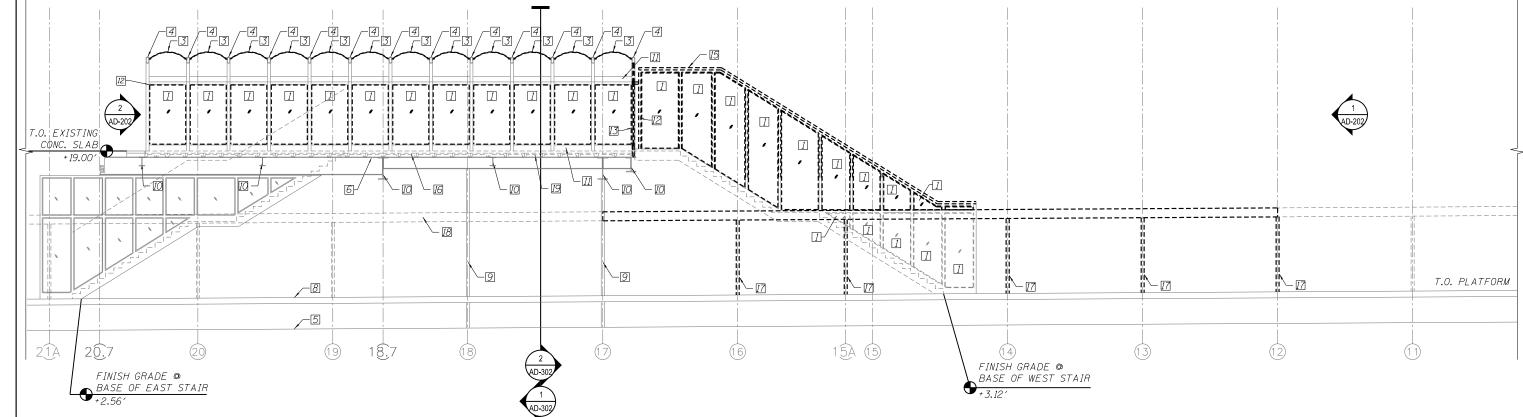

DEMOLITION STATION SECTION LOOKING SOUTH SCALE: 3/16" = 1'-0"

| Tran Systems | F |
|--------------|---|
| *            | h |

10:16:25 0161708-

| USER NAME = BAWitort             | DESIGNED | - | WHB | REVISED |  |
|----------------------------------|----------|---|-----|---------|--|
|                                  | CHECKED  | - | CRR | REVISED |  |
| PLOT SCALE = 10:8.0000 ':" / in. | DRAWN    | - | WHB | REVISED |  |
| PLOT DATE = 10/29/2013           | CHECKED  | - | CRR | REVISED |  |

| PEORIA STREET STATION |       |        |     |          |  |
|-----------------------|-------|--------|-----|----------|--|
| DEMOLIT               | ION   | STATI  | ON  | SECTIONS |  |
| SHEET                 | NO AD | -3000F | 117 | SHEETS   |  |