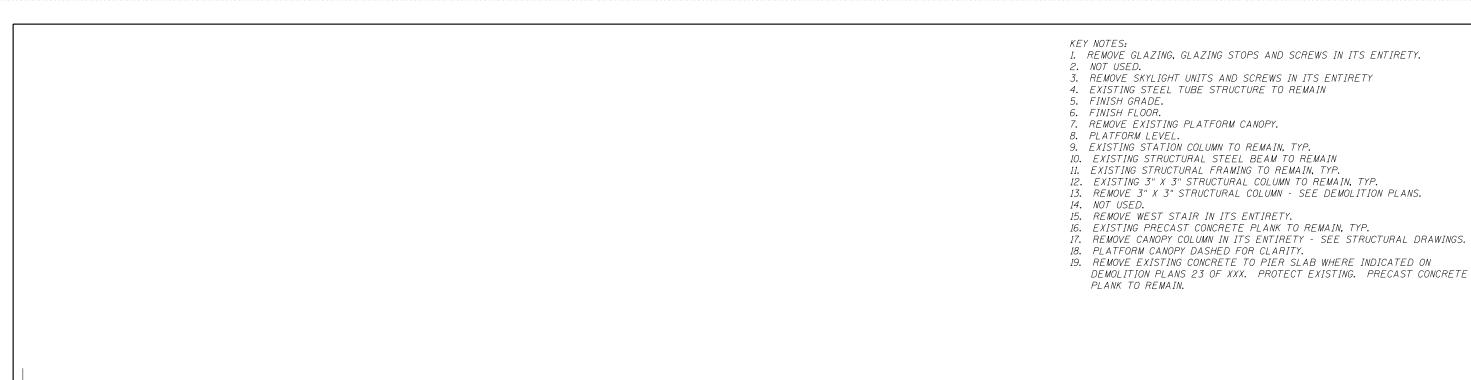

DEMOLITION STATION SECTION LOOKING SOUTH SCALE: 3/16" = 1'-0"

| Tran Systems | F |
|--------------|---|
| *            | h |

10:16:25 0161708-

| USER NAME = BAWitort             | DESIGNED | - | WHB | REVISED |  |
|----------------------------------|----------|---|-----|---------|--|
|                                  | CHECKED  | - | CRR | REVISED |  |
| PLOT SCALE = 10:8.0000 ':" / in. | DRAWN    | - | WHB | REVISED |  |
| PLOT DATE = 10/29/2013           | CHECKED  | - | CRR | REVISED |  |

| PEORIA STREET STATION |       |        |     |          |  |
|-----------------------|-------|--------|-----|----------|--|
| DEMOLIT               | ION   | STATI  | ON  | SECTIONS |  |
| SHEET                 | NO AD | -3000F | 117 | SHEETS   |  |

| PRELIMINARY NOT FOR CONSTRUCTION |