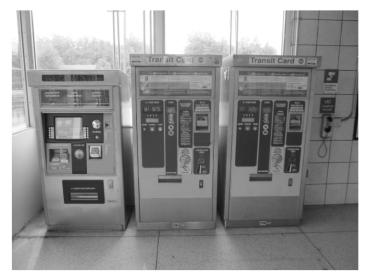

EXISTING FARE COLLECTION MACHINES

EXISTING TURNSTYLES

EXISTING TURNSTYLES AND GATE

| <b>Tran</b> Systems | USER NAME = BAWitort                                      | DESIGNED -            | WHB               | REVISED                           |                              | PEORIA STREET STATION        | MUN  | SECTION | COUNTY | TOTAL SHEET<br>SHEETS NO. |
|---------------------|-----------------------------------------------------------|-----------------------|-------------------|-----------------------------------|------------------------------|------------------------------|------|---------|--------|---------------------------|
|                     |                                                           | CHECKED - CRR REVISED | STATE OF ILLINOIS | STATION EXISTING CONDITION PHOTOS | 2090                         | 2013-011R                    | СООК | 356 226 |        |                           |
|                     | PLOT SCALE = 0:2.0000 ':" / in.<br>PLOT DATE = 10/29/2013 | DRAWN -               | CRR               | REVISED                           | DEPARTMENT OF TRANSPORTATION | SHEET NO.AD-7000F 117 SHEETS |      |         |        | NO. 60W29                 |