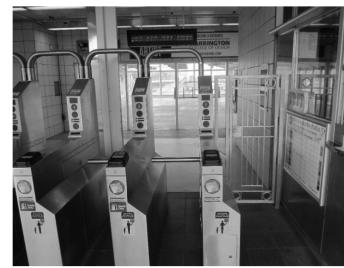

EXISTING FARE COLLECTION MACHINES

EXISTING TURNSTYLES

EXISTING TURNSTYLES AND GATE

| <b>Tran</b> Systems | USER NAME = BAWitort                                      | DESIGNED -            | WHB               | REVISED                           |                              | PEORIA STREET STATION        | MUN  | SECTION | COUNTY | TOTAL SHEET<br>SHEETS NO. |
|---------------------|-----------------------------------------------------------|-----------------------|-------------------|-----------------------------------|------------------------------|------------------------------|------|---------|--------|---------------------------|
|                     |                                                           | CHECKED - CRR REVISED | STATE OF ILLINOIS | STATION EXISTING CONDITION PHOTOS | 2090                         | 2013-011R                    | СООК | 356 226 |        |                           |
|                     | PLOT SCALE = 0:2.0000 ':" / in.<br>PLOT DATE = 10/29/2013 | DRAWN -               | CRR               | REVISED                           | DEPARTMENT OF TRANSPORTATION | SHEET NO.AD-7000F 117 SHEETS |      |         |        | NO. 60W29                 |