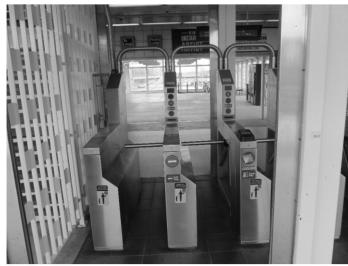

EXISTING FARE COLLECTION MACHINES

EXISTING TURNSTYLES

EXISTING TURNSTYLES AND GATE

| <b>Tran</b> Systems | USER NAME = BAWitort                                      | DESIGNED -            | WHB               | REVISED                           |                              | PEORIA STREET STATION        | MUN  | SECTION | COUNTY | TOTAL SHEET<br>SHEETS NO. |
|---------------------|-----------------------------------------------------------|-----------------------|-------------------|-----------------------------------|------------------------------|------------------------------|------|---------|--------|---------------------------|
|                     |                                                           | CHECKED - CRR REVISED | STATE OF ILLINOIS | STATION EXISTING CONDITION PHOTOS | 2090                         | 2013-011R                    | СООК | 356 226 |        |                           |
|                     | PLOT SCALE = 0:2.0000 ':" / in.<br>PLOT DATE = 10/29/2013 | DRAWN -               | CRR               | REVISED                           | DEPARTMENT OF TRANSPORTATION | SHEET NO.AD-7000F 117 SHEETS |      |         |        | NO. 60W29                 |