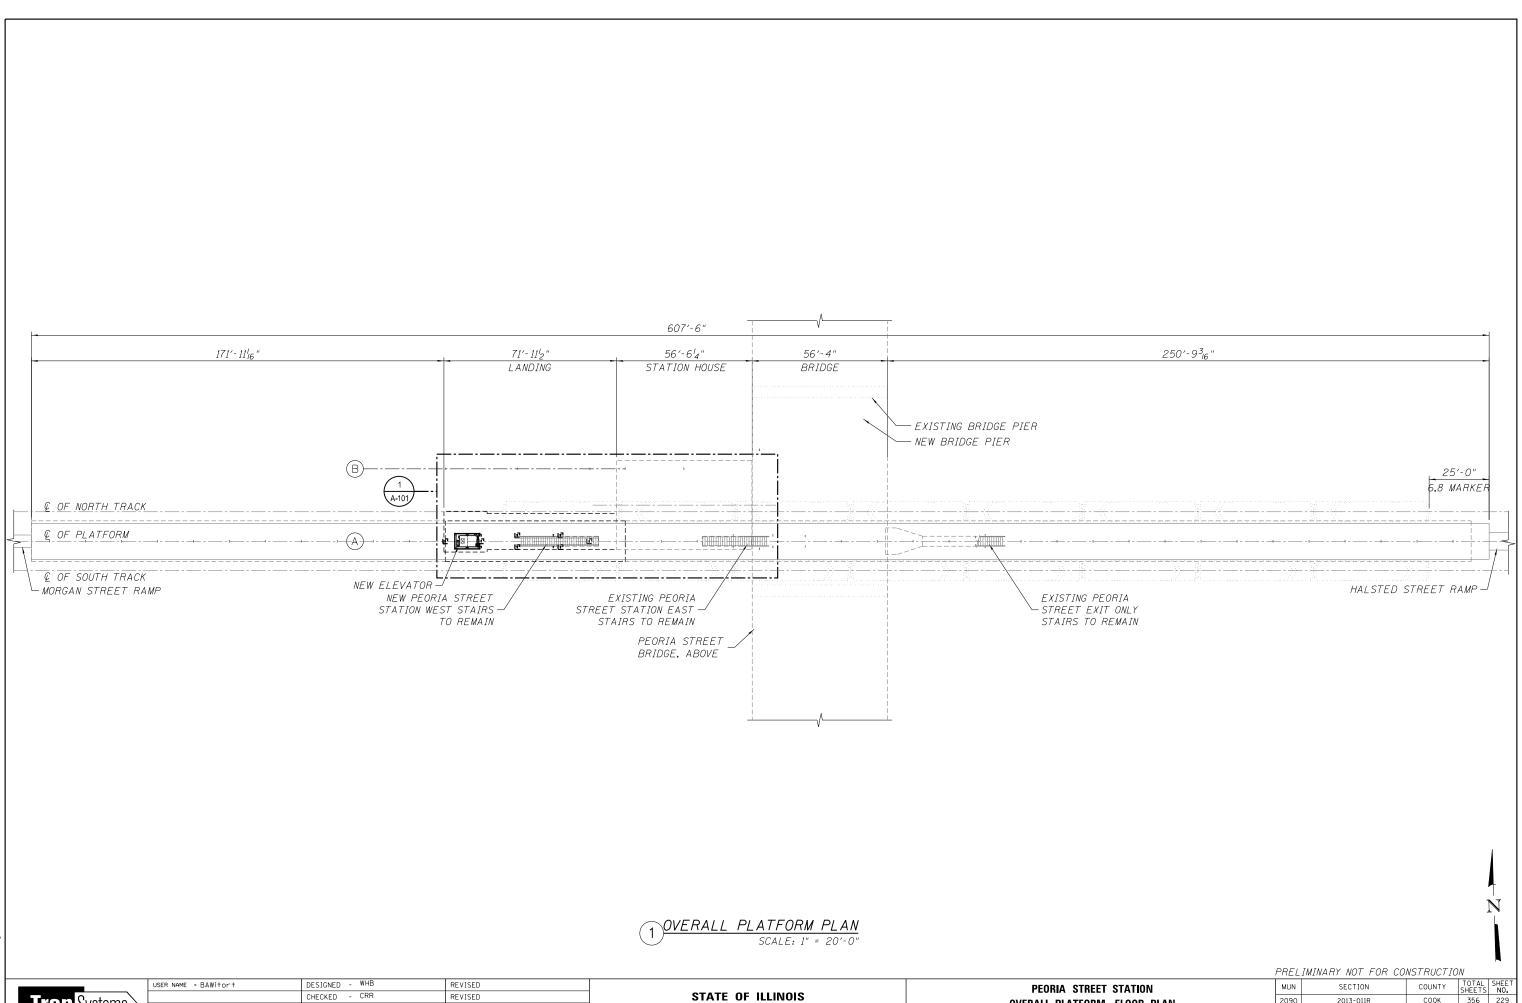

| T <b>ran</b> Systems | USER NAME = BAWITOFT               | CHECKED - CRR | REVISED | STATE OF ILLINOIS<br>DEPARTMENT OF TRANSPORTATION | PEORIA STREET STA<br>OVERALL PLATFORM FLO |
|----------------------|------------------------------------|---------------|---------|---------------------------------------------------|-------------------------------------------|
|                      | PLOT SCALE = 40:0.0056 ft:in / in. | DRAWN - WHB   | REVISED |                                                   |                                           |
|                      | PLOT DATE = 10/29/2013             | CHECKED - CRR | REVISED |                                                   | SHEET NO. A-100 OF 117 S                  |
|                      |                                    |               |         |                                                   |                                           |

 
 STATION
 MUN
 SECTION
 COUNTY
 TOTAL SHEETS
 SHEET NO.

 FLOOR PLAN
 2090
 2013-011R
 COOK
 356
 229

 117
 SHEETS
 ILLINOIS FED. AID PROJECT
 60W29