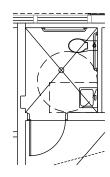

1 RESTROOM ENLARGED PLAN SCALE: 1/4" = 1'-0" 2 NORTH ELEVATION SCALE: 1/4" = 1'-0"

3 <u>EAST ELEVATION</u> SCALE: 1/4" = 1'-0" 4 SOUTH ELEVATION
SCALE: 1/4" = 1'-0"

5 WEST ELEVATION
SCALE: 1/4" = 1'-0"

. Tran Systems