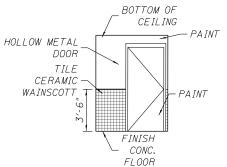

1 RESTROOM ENLARGED PLAN SCALE: 1/4" = 1'-0" 2 NORTH ELEVATION SCALE: 1/4" = 1'-0"

3 <u>EAST ELEVATION</u> SCALE: 1/4" = 1'-0" 4 SOUTH ELEVATION
SCALE: 1/4" = 1'-0"

5 WEST ELEVATION
SCALE: 1/4" = 1'-0"

. Tran Systems