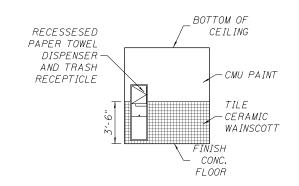

1 RESTROOM ENLARGED PLAN SCALE: 1/4" = 1'-0" 2 NORTH ELEVATION SCALE: 1/4" = 1'-0"

3 <u>EAST ELEVATION</u> SCALE: 1/4" = 1'-0" 4 SOUTH ELEVATION
SCALE: 1/4" = 1'-0"

5 WEST ELEVATION
SCALE: 1/4" = 1'-0"

. Tran Systems