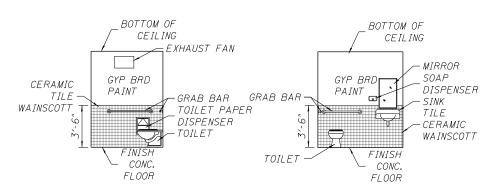

1 RESTROOM ENLARGED PLAN SCALE: 1/4" = 1'-0" 2 NORTH ELEVATION SCALE: 1/4" = 1'-0"

3 <u>EAST ELEVATION</u> SCALE: 1/4" = 1'-0" 4 SOUTH ELEVATION
SCALE: 1/4" = 1'-0"

5 WEST ELEVATION
SCALE: 1/4" = 1'-0"

. Tran Systems