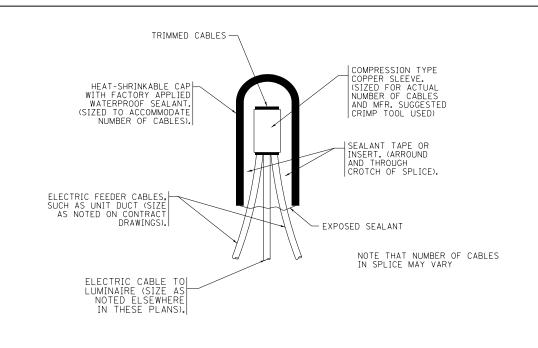

## TYPICAL SPLICE DETAIL

N.T.S.



## POLE WIRING DETAIL

N.T.S.

| FILE NAME =                           | USER NAME = BAWitort                                                                                       | DESIGNED -                                                  | REVISED - 08-08-03 |                                                | DISTRICT 1 STANDARD DETAILS BE-702 |                                       | F.A.I.<br>RTE. | SECTION                    | COUNTY TOTAL SHEET SHEETS NO. |
|---------------------------------------|------------------------------------------------------------------------------------------------------------|-------------------------------------------------------------|--------------------|------------------------------------------------|-----------