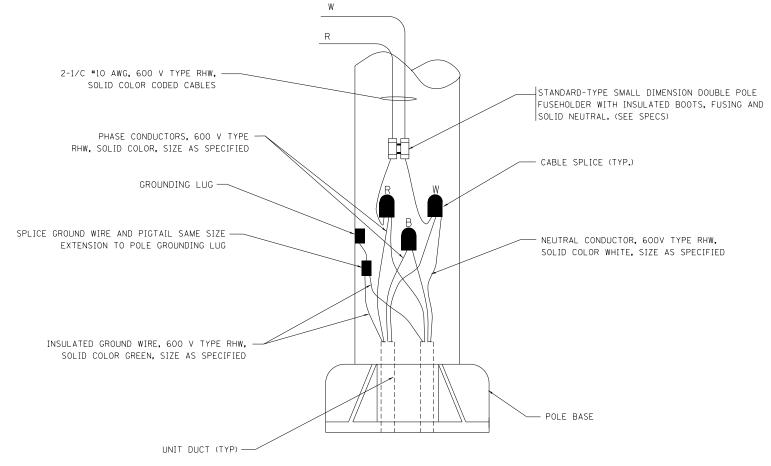

## POLE WIRING DETAIL

N.T.S.

| FILE NAME =                           | USER NAME = BAWitort                                                                                       | DESIGNED -                                                  | REVISED - 08-08-03 |                                                | DISTRICT 1 STANDARD DETAILS BE-702 |                                       | F.A.I.<br>RTE. | SECTION                    | COUNTY TOTAL SHEET SHEETS NO. |
|---------------------------------------|------------------------------------------------------------------------------------------------------------|-------------------------------------------------------------|--------------------|------------------------------------------------|------------------------------------|---------------------------------------|----------------|----------------------------|-------------------------------|
| pw:\\388039-pwintlaecomonline.local:P | pcal:PWAECOM00\Documents\01 Americas\Transportation\\$00674WM Circle PLOT SCALE = 100.000 '/ in. CHECKED - | tation\\$0069988 Circle\Phase_II\000_CAD\006_I<br>CHECKED - |                    | STATE OF ILLINOIS DEPARTMENT OF TRANSPORTATION |                                    |                                       | •              | 2013-011R<br><b>BE-702</b> | COOK 356 316                  |
|                                       | PLOT DATE = 10/28/2013                                                                                     | DATE -                                                      | REVISED -          | DEFAITMENT OF THANGS OFFATION                  | SCALE: NONE                        | SHEET NO. 8 OF 22 SHEETS STA. TO STA. | FED. ROA       |                            | AID PROJECT                   |