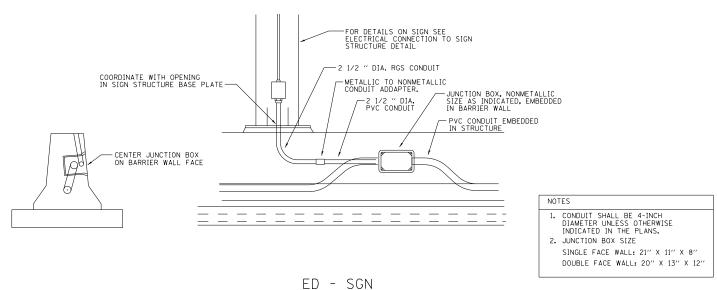

ELECTRIC CONNECTION TO UNDERPASS LIGHTING

INSTALLATION OF CONDUIT
IN BRIDGE PARAPET EXPANSION JOINT
(N.T.S.)

JUNCTION BOX EMBEDDED IN BARRIER WALL FOR SIGN LIGHTING

JUNCTION BOX EMBEDDED IN BARRIER WALL

FILE NAME = DESIGNED REVISED USER NAME = BAWitort SECTION COUNTY DISTRICT 1 STANDARD DETAILS STATE OF ILLINOIS D160W29-SHT-D1-Detail-09.don DRAWN REVISED 356 317 2013-011R COOK BE-703 CHECKED REVISED **DEPARTMENT OF TRANSPORTATION** BE-703 CONTRACT NO. 60W29 SCALE: NONE SHEET NO. 9 OF 22 SHEETS STA. TO STA. PLOT DATE = 10/28/2013 DATE - 01-20-2009 REVISED FED. ROAD DIST. NO. 1 ILLIN