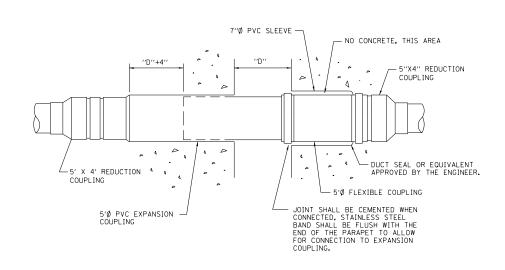

ELECTRIC CONNECTION TO UNDERPASS LIGHTING

INSTALLATION OF CONDUIT
IN BRIDGE PARAPET EXPANSION JOINT
(N.T.S.)

JUNCTION BOX EMBEDDED IN BARRIER WALL FOR SIGN LIGHTING

JUNCTION BOX EMBEDDED IN BARRIER WALL

FILE NAME = DESIGNED REVISED USER NAME = BAWitort SECTION COUNTY DISTRICT 1 STANDARD DETAILS STATE OF ILLINOIS D160W29-SHT-D1-Detail-09.don DRAWN REVISED 356 317 2013-011R COOK BE-703 CHECKED REVISED **DEPARTMENT OF TRANSPORTATION** BE-703 CONTRACT NO. 60W29 SCALE: NONE SHEET NO. 9 OF 22 SHEETS STA. TO STA. PLOT DATE = 10/28/2013 DATE - 01-20-2009 REVISED FED. ROAD DIST. NO. 1 ILLIN