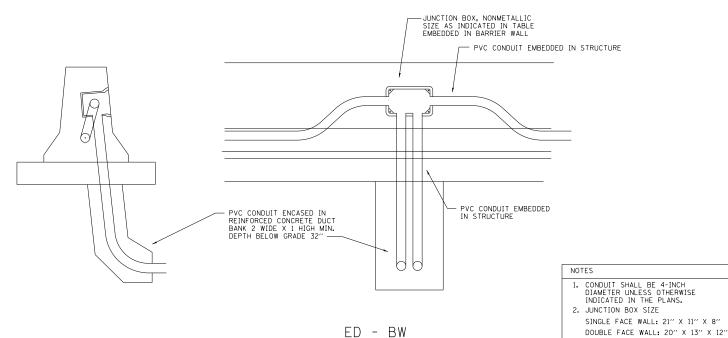

ELECTRIC CONNECTION TO UNDERPASS LIGHTING

INSTALLATION OF CONDUIT
IN BRIDGE PARAPET EXPANSION JOINT
(N.T.S.)

JUNCTION BOX EMBEDDED IN BARRIER WALL FOR SIGN LIGHTING

JUNCTION BOX EMBEDDED IN BARRIER WALL

FILE NAME = DESIGNED REVISED USER NAME = BAWitort SECTION COUNTY DISTRICT 1 STANDARD DETAILS STATE OF ILLINOIS D160W29-SHT-D1-Detail-09.don DRAWN REVISED 356 317 2013-011R COOK BE-703 CHECKED REVISED **DEPARTMENT OF TRANSPORTATION** BE-703 CONTRACT NO. 60W29 SCALE: NONE SHEET NO. 9 OF 22 SHEETS STA. TO STA. PLOT DATE = 10/28/2013 DATE - 01-20-2009 REVISED FED. ROAD DIST. NO. 1 ILLIN