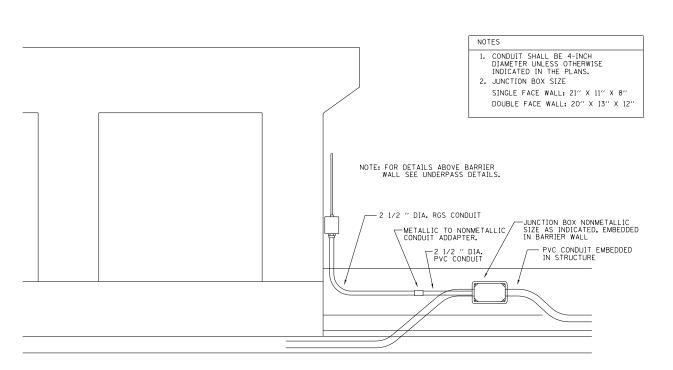

ELECTRIC CONNECTION TO UNDERPASS LIGHTING

INSTALLATION OF CONDUIT
IN BRIDGE PARAPET EXPANSION JOINT
(N.T.S.)

JUNCTION BOX EMBEDDED IN BARRIER WALL FOR SIGN LIGHTING

JUNCTION BOX EMBEDDED IN BARRIER WALL

FILE NAME = DESIGNED REVISED USER NAME = BAWitort SECTION COUNTY DISTRICT 1 STANDARD DETAILS STATE OF ILLINOIS D160W29-SHT-D1-Detail-09.don DRAWN REVISED 356 317 2013-011R COOK BE-703 CHECKED REVISED **DEPARTMENT OF TRANSPORTATION** BE-703 CONTRACT NO. 60W29 SCALE: NONE SHEET NO. 9 OF 22 SHEETS STA. TO STA. PLOT DATE = 10/28/2013 DATE - 01-20-2009 REVISED FED. ROAD DIST. NO. 1 ILLIN