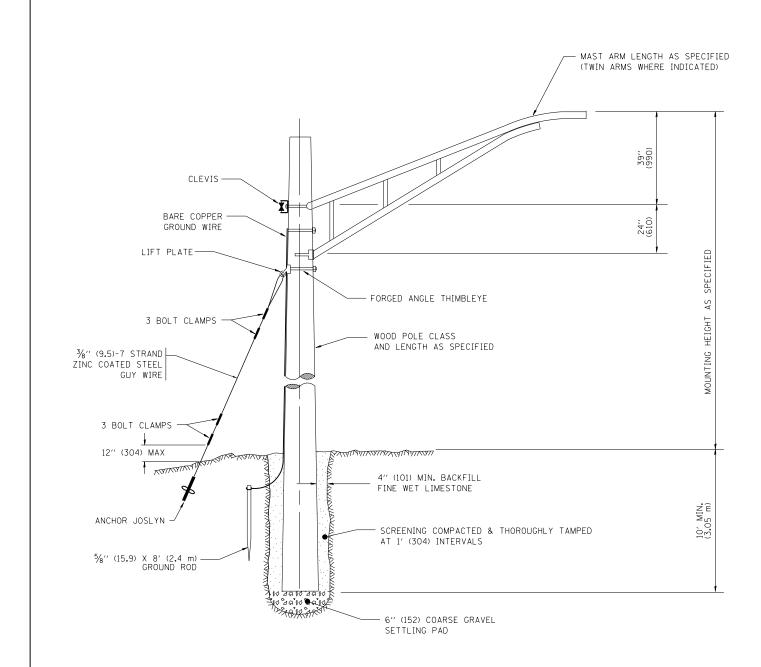

## TEMPORARY LIGHT POLE DETAIL

WOOD POLE

MESSENGER TIED TO INSULATOR
WITH FACTORY FORMED CABLE TIE

GROUND CLAMP

AWG BARE COPPER
GROUND WIRE

WATERPROOF INSULATION
PIERCING TAP CONNECTOR

WATERPROOF FUSEHOLDER & FUSE
WATERPROOF FUSEHOLDER
AND SOLID NEUTRAL SLUG

TEMPORARY LIGHT POLE ATTACHMENT DETAIL