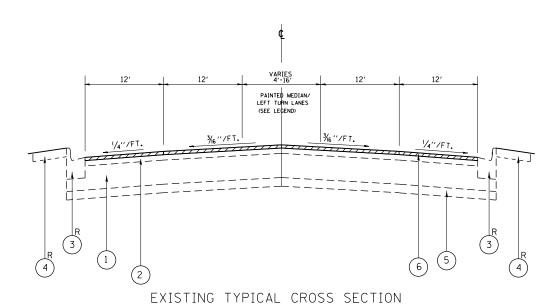

## <u>LEGEND:</u>

- 1) EXIST. P.C.C. PAVEMENT, ±9"
- (2) EXIST. HOT-MIX ASPHALT SURFACE AFTER MILLING, ±3"
- (3) EXIST. COMB. CONC. CURB AND GUTTER, TYPE B-6.12
- (4) EXIST. P.C.C. SIDEWALK
- (5) EXIST. STABILIZED SUB-BASE
- 6) PROP. HOT-MIX ASPHALT SURFACE REMOVAL, 2 1/2 "
- (7) PROP. POLYMERIZED LEVELING BINDER (MACHINE METHOD), IL-4.75, N50, 3/4 "
- (8) PROP. POLYMERIZED HOT-MIX ASPHALT SURFACE COURSE, MIX "F", N90,  $1\frac{3}{4}$ "
- R SIDEWALK, CURB AND GUTTER REMOVAL AND REPLACEMENT (LOCATION AS DIRECTED BY THE ENGINEER)