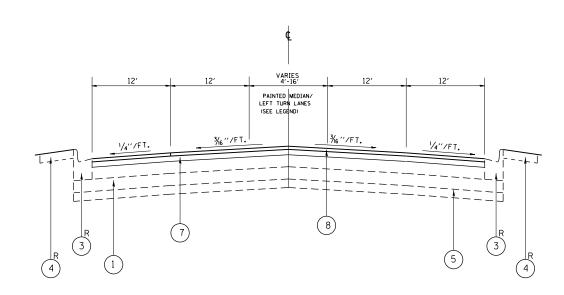

## <u>LEGEND:</u>

- 1) EXIST. P.C.C. PAVEMENT, ±9"
- (2) EXIST. HOT-MIX ASPHALT SURFACE AFTER MILLING, ±3"
- (3) EXIST. COMB. CONC. CURB AND GUTTER, TYPE B-6.12
- (4) EXIST. P.C.C. SIDEWALK
- (5) EXIST. STABILIZED SUB-BASE
- 6) PROP. HOT-MIX ASPHALT SURFACE REMOVAL, 2 1/2 "
- (7) PROP. POLYMERIZED LEVELING BINDER (MACHINE METHOD), IL-4.75, N50, 3/4 "
- (8) PROP. POLYMERIZED HOT-MIX ASPHALT SURFACE COURSE, MIX "F", N90,  $1\frac{3}{4}$ "
- R SIDEWALK, CURB AND GUTTER REMOVAL AND REPLACEMENT (LOCATION AS DIRECTED BY THE ENGINEER)