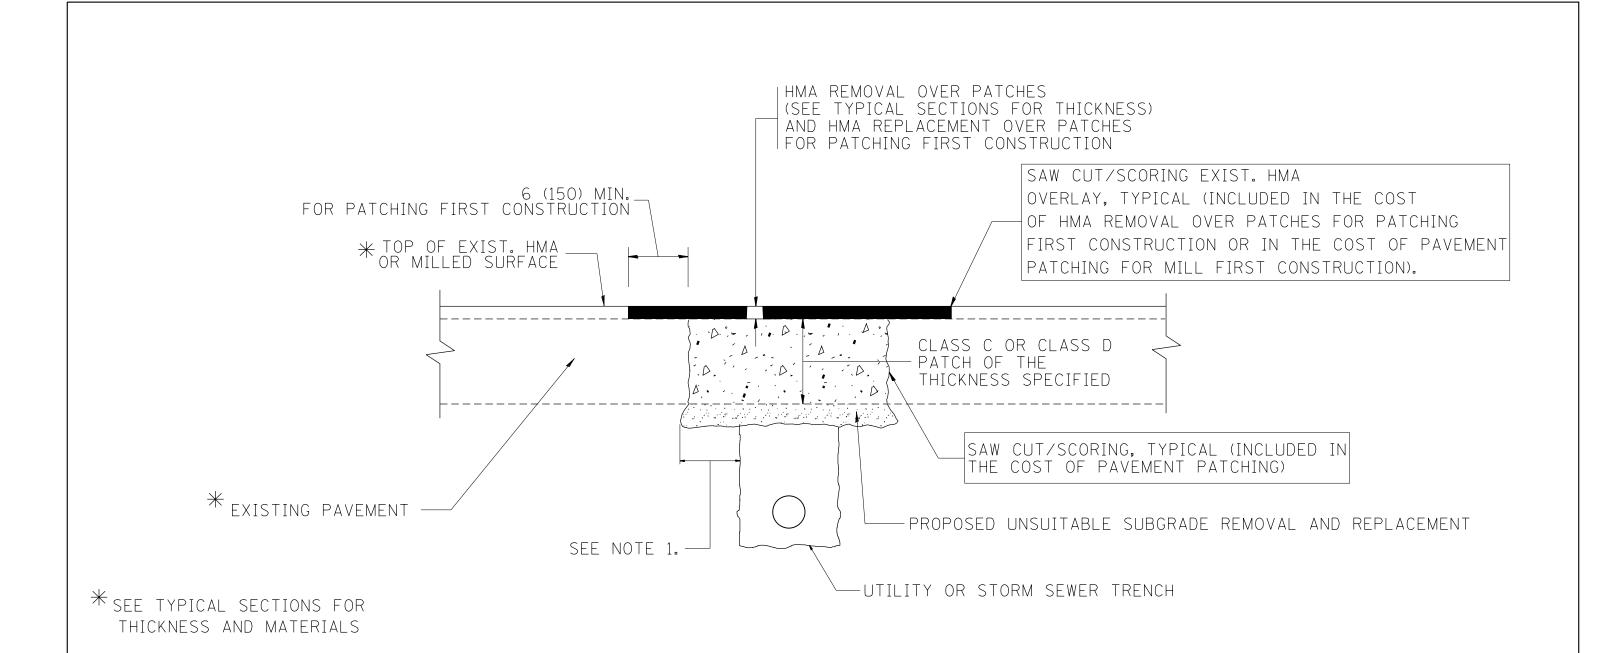

## NOTES:

- 1. THE WIDTH OF THE FULL DEPTH PATCH OVER A TRENCH SHALL BE 12 (300) WIDER ON EACH SIDE OF THE TRENCH.
- 2. FOR METHOD OF MEASUREMENT AND BASIS OF PAYMENT, SEE RECURRING SPECIAL PROVISION "PATCHING WITH HOT-MIX ASPHALT OVERLAY REMOVAL".

## SEQUENCE OF CONSTRUCTION (PATCHING FIRST)

- 1. REMOVE THE EXISTING HMA MATERIAL OVER THE AREA TO BE PATCHED.
- 2. REMOVE AND REPLACE WITH CLASS C OR D PATCH.
- 3. REPLACE HMA MATERIAL OVER THE AREA TO BE PATCHED.

## SEQUENCE OF CONSTRUCTION (MILLING FIRST)

- 1. MILL HMA FIRST IF THERE IS AT LEAST 41/2 INCHES OR MORE OF HMA MATERIAL ON TOP OF THE EXISTING PAVEMENT OR IF THE PAVEMENT IS FULL DEPTH HMA. A MINIMUM OF 2 INCHES OF HMA MATERIAL SHALL BE IN PLACE AFTER MILLING.
- 2. REMOVE AND REPLACE WITH FULL DEPTH CLASS D PATCHES TO TOP OF MILLED SURFACE.

ALL DIMENSIONS ARE IN INCHES (MILLIMETERS) UNLESS OTHERWISE SHOWN.

| F   | ILE NAME =                              | USER NAME = hamptoned        | DESIGNED - R. SHAH | REVISED - A. ABBAS 04-27-98 |                              | PAVEMENT PATCHING FOR                            | F.A.P. SECTION                         | COUNTY TOTAL SHEET |
|-----|-----------------------------------------|------------------------------|--------------------|-----------------------------|------------------------------|--------------------------------------------------|----------------------------------------|--------------------|
| - 1 | ::\pw_work\pwidot\hamptoncd\d0345019\Di | tStd.dgn                     | DRAWN -            | REVISED - R. BORO 01-01-07  | STATE OF ILLINOIS            |                                                  | 348 [3130(A&B) & 2324.3]RS-3           | COOK 42 23         |
|     |                                         | PLOT SCALE = 100.0000 '/ in. | CHECKED -          | REVISED - R. BORO 09-04-07  | DEPARTMENT OF TRANSPORTATION | HMA SURFACED PAVEMENT                            | BD400-04 (BD-22)                       | CONTRACT NO. 60W61 |
|     |                                         | PLOT DATE = 10/31/2013       | DATE - 10-25-94    | REVISED - K. ENG 10-27-08   |                              | SCALE: NONE SHEET NO. 1 OF 1 SHEETS STA. TO STA. | FED. ROAD DIST. NO. 1 ILLINOIS FED. AI |                    |