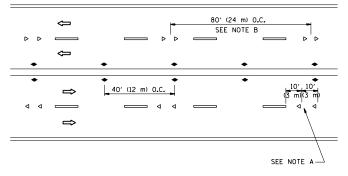

# LANE MARKER NOTES

A. USE DOUBLE LANE LINE MARKERS SPACED AS SHOWN.

B. REDUCE TO 40' (12 m) O.C. ON CURVES WHERE ADVISORY SPEEDS ARE 10 M.P.H (20 km/h) LOWER THAN POSTED SPEEDS.

# # SEE TWO-LANE/TWO-WAY WHERE MARKERS CONTINUE \*\* WHERE THE MEDIAN WIDTH IS 6' (2 m) OR LESS USE TWO-WAY MARKERS.

LEFT TURN

All dimensions are in inches (millimeters) unless otherwise shown.

| FILE NAME =                                                                                                                                                                                                                                                                                                                                                                                                                                                                                                                                                                                                                                                                                                                                                                                                                                                                                                                                                                                                                                                                                                                                                                                                                                                                                                                                                                                                                                                                                                                                                                                                                                                                                                                                                                                                                                                                                                                                                                                                                                                                                                             | USER NAME = hamptoned        | DESIGNED - | REVISED -T. RAMMACHER 09-19-94 |                              | TYPICAL APPLICATIONS                                     | F.A.P.    | SECTION                 | COUNTY     | TOTAL    | SHEET |
|-------------------------------------------------------------------------------------------------------------------------------------------------------------------------------------------------------------------------------------------------------------------------------------------------------------------------------------------------------------------------------------------------------------------------------------------------------------------------------------------------------------------------------------------------------------------------------------------------------------------------------------------------------------------------------------------------------------------------------------------------------------------------------------------------------------------------------------------------------------------------------------------------------------------------------------------------------------------------------------------------------------------------------------------------------------------------------------------------------------------------------------------------------------------------------------------------------------------------------------------------------------------------------------------------------------------------------------------------------------------------------------------------------------------------------------------------------------------------------------------------------------------------------------------------------------------------------------------------------------------------------------------------------------------------------------------------------------------------------------------------------------------------------------------------------------------------------------------------------------------------------------------------------------------------------------------------------------------------------------------------------------------------------------------------------------------------------------------------------------------------|------------------------------|------------|--------------------------------|------------------------------|----------------------------------------------------------|-----------|-------------------------|------------|----------|-------|
| $\verb c:\pw_work\pwidot\hamptoncd\d0345019 c:\pw_work\pwidot\hamptoncd\d0345019\Displayer{ c:\pw_work\pwidot\hamptoncd\d0345019\Displayer{ c:\pw_work\pwidot\hamptoncd\d0345019\Displayer{ c:\pw_work\pwidot\hamptoncd\d0345019\Displayer{ c:\pw_work\pw_work\pw_work\pw_work\pw_work\pw_work\pw_work\pw_work\pw_work\pw_work\pw_work\pw_work\pw_work\pw_work\pw_work\pw_work\pw_work\pw_work\pw_work\pw_work\pw_work\pw_work\pw_work\pw_work\pw_work\pw_work\pw_work\pw_work\pw_work\pw_work\pw_work\pw_work\pw_work\pw_work\pw_work\pw_work\pw_work\pw_work\pw_work\pw_work\pw_work\pw_work\pw_work\pw_work\pw_work\pw_work\pw_work\pw_work\pw_work\pw_work\pw_work\pw_work\pw_work\pw_work\pw_work\pw_work\pw_work\pw_work\pw_work\pw_work\pw_work\pw_work\pw_work\pw_work\pw_work\pw_work\pw_work\pw_work\pw_work\pw_work\pw_work\pw_work\pw_work\pw_work\pw_work\pw_work\pw_work\pw_work\pw_work\pw_work\pw_work\pw_work\pw_work\pw_work\pw_work\pw_work\pw_work\pw_work\pw_work\pw_work\pw_work\pw_work\pw_work\pw_work\pw_work\pw_work\pw_work\pw_work\pw_work\pw_work\pw_work\pw_work\pw_work\pw_work\pw_work\pw_work\pw_work\pw_work\pw_work\pw_work\pw_work\pw_work\pw_work\pw_work\pw_work\pw_work\pw_work\pw_work\pw_work\pw_work\pw_work\pw_work\pw_work\pw_work\pw_work\pw_work\pw_work\pw_work\pw_work\pw_work\pw_work\pw_work\pw_work\pw_work\pw_work\pw_work\pw_work\pw_work\pw_work\pw_work\pw_work\pw_work\pw_work\pw_work\pw_work\pw_work\pw_work\pw_work\pw_work\pw_work\pw_work\pw_work\pw_work\pw_work\pw_work\pw_work\pw_work\pw_work\pw_work\pw_work\pw_work\pw_work\pw_work\pw_work\pw_work\pw_work\pw_work\pw_work\pw_work\pw_work\pw_work\pw_work\pw_work\pw_work\pw_work\pw_work\pw_work\pw_work\pw_work\pw_work\pw_work\pw_work\pw_work\pw_work\pw_work\pw_work\pw_work\pw_work\pw_work\pw_work\pw_work\pw_work\pw_work\pw_work\pw_work\pw_work\pw_work\pw_work\pw_work\pw_work\pw_work\pw_work\pw_work\pw_work\pw_work\pw_work\pw_work\pw_work\pw_work\pw_work\pw_work\pw_work\pw_work\pw_work\pw_work\pw_work\pw_work\pw_work\pw_work\pw_work\pw_work\pw_work\pw_work\pw_work\pw_work$ | stStd.dgn                    | DRAWN -    | REVISED -T. RAMMACHER 03-12-99 | STATE OF ILLINOIS            |                                                          | 348 r3    | 3130(A&B) & 2324.3]RS-3 | соок       | 42       | 28    |
|                                                                                                                                                                                                                                                                                                                                                                                                                                                                                                                                                                                                                                                                                                                                                                                                                                                                                                                                                                                                                                                                                                                                                                                                                                                                                                                                                                                                                                                                                                                                                                                                                                                                                                                                                                                                                                                                                                                                                                                                                                                                                                                         | PLOT SCALE = 100.0000 '/ in. | CHECKED -  | REVISED -T. RAMMACHER 01-06-00 | DEPARTMENT OF TRANSPORTATION | RAISED REFLECTIVE PAVEMENT MARKERS (SNOW-PLOW RESISTANT) | 0.0 [23   | TC-11                   | CONTRACT   | T NO. 60 | )W61  |
|                                                                                                                                                                                                                                                                                                                                                                                                                                                                                                                                                                                                                                                                                                                                                                                                                                                                                                                                                                                                                                                                                                                                                                                                                                                                                                                                                                                                                                                                                                                                                                                                                                                                                                                                                                                                                                                                                                                                                                                                                                                                                                                         | PLOT DATE = 10/31/2013       | DATE -     | REVISED - C. JUCIUS 09-09-09   |                              | SCALE: NONE SHEET NO. 1 OF 1 SHEETS STA. TO STA.         | FED. ROAD |                         | ID PROJECT |          |       |