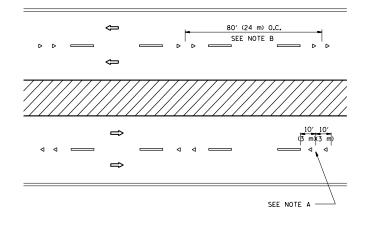

# LANE MARKER NOTES

A. USE DOUBLE LANE LINE MARKERS SPACED AS SHOWN.

B. REDUCE TO 40' (12 m) O.C. ON CURVES WHERE ADVISORY SPEEDS ARE 10 M.P.H (20 km/h) LOWER THAN POSTED SPEEDS.

# # SEE TWO-LANE/TWO-WAY WHERE MARKERS CONTINUE \*\* WHERE THE MEDIAN WIDTH IS 6' (2 m) OR LESS USE TWO-WAY MARKERS.

LEFT TURN

All dimensions are in inches (millimeters) unless otherwise shown.

| FILE NAME =                                                                                                                                                                                                                                                                                                                                                                                                                                                                                                                                                                                                                                                                                                                                                                                                                                                                                                                                                                                                                                                                                                                                                                                                                                                                                                                                                                                                                                                                                                                                                                                                                                                                                                                                                                                                                                                                                                                                                                                                                                                                                                             | USER NAME = hamptoned        | DESIGNED - | REVISED -T. RAMMACHER 09-19-94 |                              | TYPICAL APPLICATIONS                                     | F.A.P.    | SECTION                 | COUNTY     | TOTAL    | SHEET |
|-------------------------------------------------------------------------------------------------------------------------------------------------------------------------------------------------------------------------------------------------------------------------------------------------------------------------------------------------------------------------------------------------------------------------------------------------------------------------------------------------------------------------------------------------------------------------------------------------------------------------------------------------------------------------------------------------------------------------------------------------------------------------------------------------------------------------------------------------------------------------------------------------------------------------------------------------------------------------------------------------------------------------------------------------------------------------------------------------------------------------------------------------------------------------------------------------------------------------------------------------------------------------------------------------------------------------------------------------------------------------------------------------------------------------------------------------------------------------------------------------------------------------------------------------------------------------------------------------------------------------------------------------------------------------------------------------------------------------------------------------------------------------------------------------------------------------------------------------------------------------------------------------------------------------------------------------------------------------------------------------------------------------------------------------------------------------------------------------------------------------|------------------------------|------------|--------------------------------|------------------------------|----------------------------------------------------------|-----------|-------------------------|------------|----------|-------|
| $\verb c:\pw_work\pwidot\hamptoncd\d0345019 c:\pw_work\pwidot\hamptoncd\d0345019\Displayer{ c:\pw_work\pwidot\hamptoncd\d0345019\Displayer{ c:\pw_work\pwidot\hamptoncd\d0345019\Displayer{ c:\pw_work\pwidot\hamptoncd\d0345019\Displayer{ c:\pw_work\pw_work\pw_work\pw_work\pw_work\pw_work\pw_work\pw_work\pw_work\pw_work\pw_work\pw_work\pw_work\pw_work\pw_work\pw_work\pw_work\pw_work\pw_work\pw_work\pw_work\pw_work\pw_work\pw_work\pw_work\pw_work\pw_work\pw_work\pw_work\pw_work\pw_work\pw_work\pw_work\pw_work\pw_work\pw_work\pw_work\pw_work\pw_work\pw_work\pw_work\pw_work\pw_work\pw_work\pw_work\pw_work\pw_work\pw_work\pw_work\pw_work\pw_work\pw_work\pw_work\pw_work\pw_work\pw_work\pw_work\pw_work\pw_work\pw_work\pw_work\pw_work\pw_work\pw_work\pw_work\pw_work\pw_work\pw_work\pw_work\pw_work\pw_work\pw_work\pw_work\pw_work\pw_work\pw_work\pw_work\pw_work\pw_work\pw_work\pw_work\pw_work\pw_work\pw_work\pw_work\pw_work\pw_work\pw_work\pw_work\pw_work\pw_work\pw_work\pw_work\pw_work\pw_work\pw_work\pw_work\pw_work\pw_work\pw_work\pw_work\pw_work\pw_work\pw_work\pw_work\pw_work\pw_work\pw_work\pw_work\pw_work\pw_work\pw_work\pw_work\pw_work\pw_work\pw_work\pw_work\pw_work\pw_work\pw_work\pw_work\pw_work\pw_work\pw_work\pw_work\pw_work\pw_work\pw_work\pw_work\pw_work\pw_work\pw_work\pw_work\pw_work\pw_work\pw_work\pw_work\pw_work\pw_work\pw_work\pw_work\pw_work\pw_work\pw_work\pw_work\pw_work\pw_work\pw_work\pw_work\pw_work\pw_work\pw_work\pw_work\pw_work\pw_work\pw_work\pw_work\pw_work\pw_work\pw_work\pw_work\pw_work\pw_work\pw_work\pw_work\pw_work\pw_work\pw_work\pw_work\pw_work\pw_work\pw_work\pw_work\pw_work\pw_work\pw_work\pw_work\pw_work\pw_work\pw_work\pw_work\pw_work\pw_work\pw_work\pw_work\pw_work\pw_work\pw_work\pw_work\pw_work\pw_work\pw_work\pw_work\pw_work\pw_work\pw_work\pw_work\pw_work\pw_work\pw_work\pw_work\pw_work\pw_work\pw_work\pw_work\pw_work\pw_work\pw_work\pw_work\pw_work\pw_work\pw_work\pw_work\pw_work\pw_work\pw_work\pw_work\pw_work\pw_work\pw_work\pw_work\pw_work\pw_work\pw_work\pw_work$ | stStd.dgn                    | DRAWN -    | REVISED -T. RAMMACHER 03-12-99 | STATE OF ILLINOIS            |                                                          | 348 r3    | 3130(A&B) & 2324.3]RS-3 | соок       | 42       | 28    |
|                                                                                                                                                                                                                                                                                                                                                                                                                                                                                                                                                                                                                                                                                                                                                                                                                                                                                                                                                                                                                                                                                                                                                                                                                                                                                                                                                                                                                                                                                                                                                                                                                                                                                                                                                                                                                                                                                                                                                                                                                                                                                                                         | PLOT SCALE = 100.0000 '/ in. | CHECKED -  | REVISED -T. RAMMACHER 01-06-00 | DEPARTMENT OF TRANSPORTATION | RAISED REFLECTIVE PAVEMENT MARKERS (SNOW-PLOW RESISTANT) | 0.0 [23   | TC-11                   | CONTRACT   | T NO. 60 | )W61  |
|                                                                                                                                                                                                                                                                                                                                                                                                                                                                                                                                                                                                                                                                                                                                                                                                                                                                                                                                                                                                                                                                                                                                                                                                                                                                                                                                                                                                                                                                                                                                                                                                                                                                                                                                                                                                                                                                                                                                                                                                                                                                                                                         | PLOT DATE = 10/31/2013       | DATE -     | REVISED - C. JUCIUS 09-09-09   |                              | SCALE: NONE SHEET NO. 1 OF 1 SHEETS STA. TO STA.         | FED. ROAD |                         | ID PROJECT |          |       |