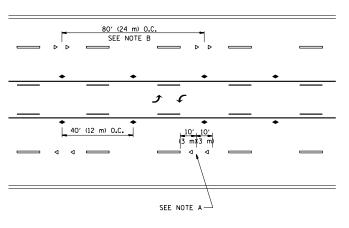

# LANE MARKER NOTES

A. USE DOUBLE LANE LINE MARKERS SPACED AS SHOWN.

B. REDUCE TO 40' (12 m) O.C. ON CURVES WHERE ADVISORY SPEEDS ARE 10 M.P.H (20 km/h) LOWER THAN POSTED SPEEDS.

# # SEE TWO-LANE/TWO-WAY WHERE MARKERS CONTINUE \*\* WHERE THE MEDIAN WIDTH IS 6' (2 m) OR LESS USE TWO-WAY MARKERS.

LEFT TURN

All dimensions are in inches (millimeters) unless otherwise shown.

| FILE NAME =                                                                                                                                                                                                                                                                                                                                                                                                                                                                                                                                                                                                                                                                                                                                                                                                                                                                                                                                                                                                                                                                                                                                                                                                                                                                                                                                                                                                                                                                                                                                                                                                                                                                                                                                                                                                                                                                                                                                                                                                                                                                                                             | USER NAME = hamptoned        | DESIGNED - | REVISED -T. RAMMACHER 09-19-94 |                              | TYPICAL APPLICATIONS                                     | F.A.P.    | SECTION                 | COUNTY     | TOTAL    | SHEET |
|-------------------------------------------------------------------------------------------------------------------------------------------------------------------------------------------------------------------------------------------------------------------------------------------------------------------------------------------------------------------------------------------------------------------------------------------------------------------------------------------------------------------------------------------------------------------------------------------------------------------------------------------------------------------------------------------------------------------------------------------------------------------------------------------------------------------------------------------------------------------------------------------------------------------------------------------------------------------------------------------------------------------------------------------------------------------------------------------------------------------------------------------------------------------------------------------------------------------------------------------------------------------------------------------------------------------------------------------------------------------------------------------------------------------------------------------------------------------------------------------------------------------------------------------------------------------------------------------------------------------------------------------------------------------------------------------------------------------------------------------------------------------------------------------------------------------------------------------------------------------------------------------------------------------------------------------------------------------------------------------------------------------------------------------------------------------------------------------------------------------------|------------------------------|------------|--------------------------------|------------------------------|----------------------------------------------------------|-----------|-------------------------|------------|----------|-------|
| $\verb c:\pw_work\pwidot\hamptoncd\d0345019 c:\pw_work\pwidot\hamptoncd\d0345019\Displayer{ c:\pw_work\pwidot\hamptoncd\d0345019\Displayer{ c:\pw_work\pwidot\hamptoncd\d0345019\Displayer{ c:\pw_work\pwidot\hamptoncd\d0345019\Displayer{ c:\pw_work\pw_work\pw_work\pw_work\pw_work\pw_work\pw_work\pw_work\pw_work\pw_work\pw_work\pw_work\pw_work\pw_work\pw_work\pw_work\pw_work\pw_work\pw_work\pw_work\pw_work\pw_work\pw_work\pw_work\pw_work\pw_work\pw_work\pw_work\pw_work\pw_work\pw_work\pw_work\pw_work\pw_work\pw_work\pw_work\pw_work\pw_work\pw_work\pw_work\pw_work\pw_work\pw_work\pw_work\pw_work\pw_work\pw_work\pw_work\pw_work\pw_work\pw_work\pw_work\pw_work\pw_work\pw_work\pw_work\pw_work\pw_work\pw_work\pw_work\pw_work\pw_work\pw_work\pw_work\pw_work\pw_work\pw_work\pw_work\pw_work\pw_work\pw_work\pw_work\pw_work\pw_work\pw_work\pw_work\pw_work\pw_work\pw_work\pw_work\pw_work\pw_work\pw_work\pw_work\pw_work\pw_work\pw_work\pw_work\pw_work\pw_work\pw_work\pw_work\pw_work\pw_work\pw_work\pw_work\pw_work\pw_work\pw_work\pw_work\pw_work\pw_work\pw_work\pw_work\pw_work\pw_work\pw_work\pw_work\pw_work\pw_work\pw_work\pw_work\pw_work\pw_work\pw_work\pw_work\pw_work\pw_work\pw_work\pw_work\pw_work\pw_work\pw_work\pw_work\pw_work\pw_work\pw_work\pw_work\pw_work\pw_work\pw_work\pw_work\pw_work\pw_work\pw_work\pw_work\pw_work\pw_work\pw_work\pw_work\pw_work\pw_work\pw_work\pw_work\pw_work\pw_work\pw_work\pw_work\pw_work\pw_work\pw_work\pw_work\pw_work\pw_work\pw_work\pw_work\pw_work\pw_work\pw_work\pw_work\pw_work\pw_work\pw_work\pw_work\pw_work\pw_work\pw_work\pw_work\pw_work\pw_work\pw_work\pw_work\pw_work\pw_work\pw_work\pw_work\pw_work\pw_work\pw_work\pw_work\pw_work\pw_work\pw_work\pw_work\pw_work\pw_work\pw_work\pw_work\pw_work\pw_work\pw_work\pw_work\pw_work\pw_work\pw_work\pw_work\pw_work\pw_work\pw_work\pw_work\pw_work\pw_work\pw_work\pw_work\pw_work\pw_work\pw_work\pw_work\pw_work\pw_work\pw_work\pw_work\pw_work\pw_work\pw_work\pw_work\pw_work\pw_work\pw_work\pw_work\pw_work\pw_work\pw_work\pw_work\pw_work$ | stStd.dgn                    | DRAWN -    | REVISED -T. RAMMACHER 03-12-99 | STATE OF ILLINOIS            |                                                          | 348 r3    | 3130(A&B) & 2324.3]RS-3 | соок       | 42       | 28    |
|                                                                                                                                                                                                                                                                                                                                                                                                                                                                                                                                                                                                                                                                                                                                                                                                                                                                                                                                                                                                                                                                                                                                                                                                                                                                                                                                                                                                                                                                                                                                                                                                                                                                                                                                                                                                                                                                                                                                                                                                                                                                                                                         | PLOT SCALE = 100.0000 '/ in. | CHECKED -  | REVISED -T. RAMMACHER 01-06-00 | DEPARTMENT OF TRANSPORTATION | RAISED REFLECTIVE PAVEMENT MARKERS (SNOW-PLOW RESISTANT) | 0.0 [23   | TC-11                   | CONTRACT   | T NO. 60 | )W61  |
|                                                                                                                                                                                                                                                                                                                                                                                                                                                                                                                                                                                                                                                                                                                                                                                                                                                                                                                                                                                                                                                                                                                                                                                                                                                                                                                                                                                                                                                                                                                                                                                                                                                                                                                                                                                                                                                                                                                                                                                                                                                                                                                         | PLOT DATE = 10/31/2013       | DATE -     | REVISED - C. JUCIUS 09-09-09   |                              | SCALE: NONE SHEET NO. 1 OF 1 SHEETS STA. TO STA.         | FED. ROAD |                         | ID PROJECT |          |       |