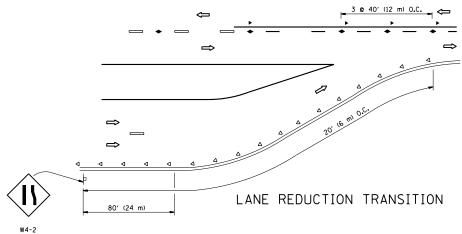

# DESIGN NOTES

- 1. DOUBLE LANE LINE MARKERS SHALL BE USED UNLESS SPECIFIED OTHERWISE.
- 2. EXCEPT AS SHOWN ON THE LANE REDUCTION TRANSITION AND FREEWAY EXIT RAMP DETAIL, MARKERS ARE NOT TO BE SPECIFIED ON RIGHT EDGE LINES.
- 3. THE EXACT MARKER LIMITS, SPACING, AND COLOR SHALL BE INCLUDED IN THE PLANS WHEN STANDARD SPECIFICATIONS ARE NOT BEING USED.
- 4. MARKERS SHOULD NOT BE USED ALONGSIDE CURBS EXCEPT FOR EXTREMELY SHORT SECTIONS OF CURBS WHERE NOT MORE THAN TWO MARKERS WOULD BE INVOLVED.