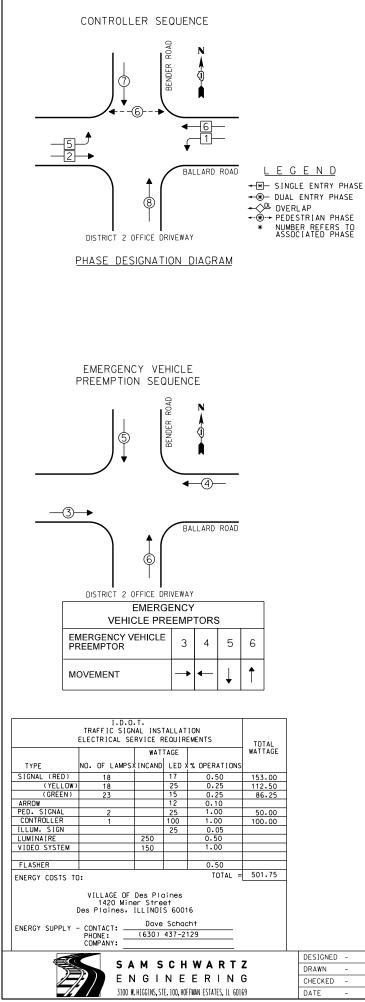

THE TRAFFIC SIGNAL CONTROL EQUIPMENT FOR THIS PROJECT SHALL BE "ECONOLITE".

TS 20385

## SCHEDULE OF QUANTITIES

- ITEM
- EACH MAINTENANCE OF EXISTING TRAFFIC SIGNAL INSTALLATION EACH PEDESTRIAN PUSH-BUTTON EACH MODIFY EXISTING CONTROLLER CABINET EACH REMOVE EXISTING TRAFFIC SIGNAL EQUIPMENT