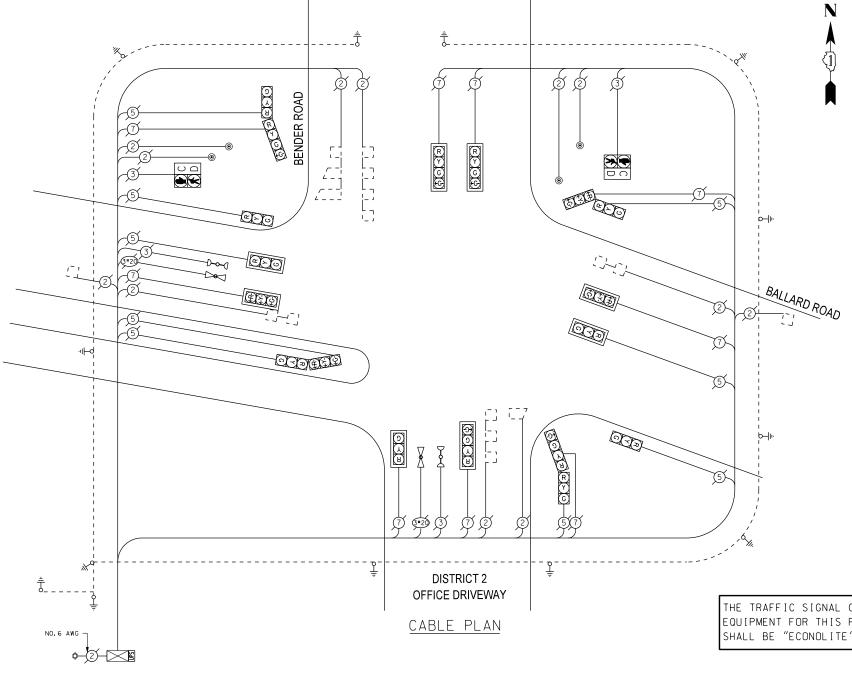

THE TRAFFIC SIGNAL CONTROL EQUIPMENT FOR THIS PROJECT SHALL BE "ECONOLITE".

TS 20385