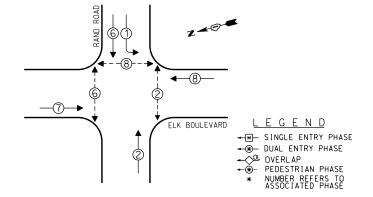

#### **IDOT STANDARDS**

000001-06 STANDARD SYMBOLS, ABBREVIATIONS AND PATTERNS 701001-02 OFF-ROAD OPERATIONS, 2L, 2W, MORE THAN 15' AWAY 701006-015 OFF-ROAD OPERATIONS, 2L, 2W, 15' TO 24" FROM PAVEMENT EDGE 701101-04 OFF-ROAD OPERATIONS, MULTILANE, 15' TO 24" FROM PAVEMENT EDGE 701106-02 OFF-ROAD OPERATIONS, MULTILANE, MORE THAN 15' AWAY 701501-06 URBAN LANE CLOSURE, 2L, 2W, UNDIVIDED URBAN LANE CLOSURE, 2L, 2W, WITH BIDIRECTIONAL LEFT TURN LANE 701502-06 701601-09 URBAN LANE CLOSURE, MULTILANE, 1W OR 2W WITH NONTRAVERSABLE MEDIAN 701606--09 URBAN LANE CLOSURE, MULTILANE, 2W WITH MOUNTABLE MEDIAN 701701-09 URBAN LANE CLOSURE, MULTILANE INTERSECTION 701901-03 TRAFFIC CONTROL DEVICES 720001--01 SIGN PANEL MOUNTING DETAILS 857001-01 STANDARD PHASE DESIGNATION DIAGRAMS AND PHASE SEQUENCES