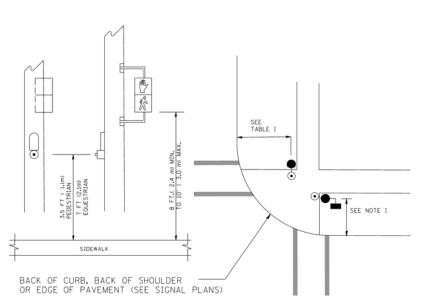

AST ARM MOUNTED SIGNALS IN EXISTING, PROPOSED OR FUTURE SIDEWALK/BICYCLE PATH AREA. INTERSECTION SHOWN WITH PEDESTRIAN SIGNALS AND PEDESTRIAN PUSHBUTTON DETECTORS.



- 2. REFER TO THE TRAFFIC SIGNAL EQUIPMENT OFFSET TABLE.
- 3. PROVIDE A LEVEL ALL-WEATHER SURFACE (CONCRETE SIDEWALK, ASPHALT BICYCLE PATH SURFACE OR MATCHING MATERIAL TO THE ADJACENT SURFACE) UP TO THE MAST ARM SHAFT OR THE SIGNAL POST.
- THE FACE OF THE PEDESTRIAN PUSHBUTTON SHALL BE PARALLEL TO THE CROSSWALK TO BE USED.
- 5. THE LOCATIONS AND INSTALLATION OF PEDESTRIAN SIGNAL HEADS AND PEDESTRIAN PUSHBUTTONS SHALL MEET THE REQUIREMENTS OF THE MUTCD AND INFORMATION FOUND IN THE "AMERICANS WITH DISABILITIES ACT ACCESSIBILITY GUIDELINES FOR BUILDINGS AND FACILITIES."

# PEDESTRIAN SIGNAL POST AND PEDESTRIAN PUSH BUTTON POST



#### NOTES:

- 1. REFER TO THE TRAFFIC SIGNAL EQUIPMENT OFFSET TABLE.
- 2. PROVIDE A LEVEL ALL-WEATHER SURFACE (CONCRETE SIDEWALK, ASPHALT BICYCLE PATH SURFACE OR MATCHING MATERIAL TO THE ADJACENT SURFACE) UP TO THE PEDESTRIAN SIGNAL POST OR THE PEDESTRIAN PUSH BUTTON POST.
- 3. THE FACE OF THE PEDESTRIAN PUSHBUTTON SHALL BE PARALLEL TO THE CROSSWALK TO BE USED.
- 4. THE LOCATIONS AND INSTALLATION OF PEDESTRIAN SIGNAL HEADS AND PEDESTRIAN PUSHBUTTONS SHALL MEET THE REQUIREMENTS OF THE MUTCD AND INFORMATION FOUND IN THE "AMERICANS WITH DISABILITIES ACT ACCESSIBILITY GUIDELINES FOR BUILDINGS AND FACILITIES."



- WHERE THERE ARE CONSTRAINTS THAT MAKE IT IMPRACTICAL TO PLACE THE PEDESTRIAN PUSHBUTTON BETWEEN 1.5 FT (0.45 m) AND 6 FT ( 1.8 m) FROM THE EDGE OF THE CURB, SHOULDER, OR PAVEMENT,