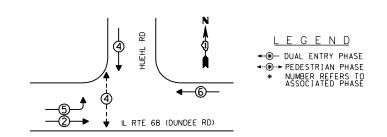

#### INDEX OF SHEETS

|                 |                   |                    | <del>y y tylig yng yn y yn y yn a y tylina all a</del>                    |
|-----------------|-------------------|--------------------|---------------------------------------------------------------------------|
| PAGE            |                   | TC R               | SHEET NAME                                                                |
| LEGAL           |                   | ئـــــــ           | TITLE SHEET                                                               |
| 2               |                   |                    | INDEX OF SHEETS AND GENERAL NOTES                                         |
| 3-4             |                   |                    | LOCATION MAP                                                              |
| 5-9             |                   |                    | SUMMARY OF QUANTITIES                                                     |
| 10-15           |                   |                    | IDOT DISTRICT ITRAFFIC SIGNAL STANDARDS                                   |
| 16              | TS:               | 20385              | BALLARD RD & BENDER RD/E RIVER RD                                         |
| 17              | TS                | 4160               | BALLARD RD & RAND RD                                                      |
| 18              | TS                | 677                | CENTRAL RD & OAKTON COMMUNITY COLLEGE                                     |
| - <del>19</del> | - <del>1</del> -5 | <del>13070 -</del> | -DES-PLAINES-RIVER-RD-@-PERRY-ST                                          |
| 20              | T\$               | 3020               | IL 58 GOLF RD & MT PROSPECT RD                                            |
| 2:              |                   | 5445               | LEE ST @ TOUHY AVE                                                        |
| 22              |                   | 3085               | US 12 RAND RD & 3RD AVE                                                   |
| 23              |                   | 370                | US 12 RAND RD & US 12 (ELK BLVD)                                          |
| 24              | TS :              |                    | US 12 RAND RD & WOLF RD                                                   |
| 25<br>26        |                   | 13050              | US 12-45 GRACELAND & PRAIRIE AVE                                          |
| 26<br>27        |                   | 13027<br>13000     | US 12-45 GRACELAND & THACKER ST<br>US 12-45 LEE ST & ALGONOUIN RD         |
| 28              | TS                |                    | US 12-45 LEE ST & OAKTON ST                                               |
| 29              |                   | 1245               | US 12-45 LEE ST & US 12-45 MANNHEIM RD                                    |
| 30              |                   |                    | US 12-45 LEE ST/MANNHEIM & PRAIRIE AVE                                    |
| 31              |                   | 3026               | US 12-45 LEE ST/MANNHEIM @ THACKER ST                                     |
| 32-33           |                   | 3065               | US 12-45 MANNHEIM RD & PROSPECT AVE                                       |
| 34              |                   | 285                | US 14 DEMPSTER ST & RAND RD                                               |
| 35              |                   | 3080               | US 14 NORTHWEST HWY & STATE ST                                            |
| 36              | TS                | 3005               | ALGONOUIN RD & SEYMOUR/KOLPIN DR                                          |
| 37              | TS .              | 4130               | ALGONOUIN RD & WOLF RD                                                    |
| 38              | TS                | 676                | CENTRAL RD @ EAST RIVER RD                                                |
| 39              | TS -              | 4765               | CENTRAL RD & WOLF RD                                                      |
| 40              | TS -              | 4975               | DES PLAINES RIVER RD & ALGONOUIN RD                                       |
| 4               | T5 :              | 2785               | IL 58/GOLF RD & 6TH AVE                                                   |
| 42              |                   | 2755               | IL 58/GOLF RD & EAST RIVER RO                                             |
| 43              |                   | 2825               | IL 58/GOLF RD & COLLEGE DR                                                |
| 44              |                   | 2835               | IL 58/GOLF RD & POTTER RD                                                 |
| 45              |                   | 2865               | IL 58/COLF RD & SEGERS RD/WOLF RD                                         |
| 46              |                   | 4120               | IL 62/ALCONOUIN RD & MT PROSPECT RD                                       |
| 47<br>48        |                   | 1870<br>3270       | IL 72/HIGGINS RD & LEE RAMP/TRAMMEL CROW IL 72/LEE ST & IL 72/TOUHY AVE   |
| 49              |                   | 3235               | IL 72/TOUHY AVE & MT PROSPECT RO                                          |
| 50              |                   | 3260               | IL 72/TOUHY AVE & WOLF RD                                                 |
|                 |                   |                    | -L-83/ELMIURSY RD-9 IL 83/OAKTON ST                                       |
|                 |                   |                    | DAXTON ST O DES PLANES RIVER-RO                                           |
| 53              |                   | 5545               | OAKTON ST & MT PROSPECT RD                                                |
| 54              | TS 1              | 2995               | OAKTON ST @ WEBSTER LN                                                    |
| 55              | TS :              | 5550               | OAKTON ST @ WOLF RD                                                       |
| 56              | T\$ 1             | 2985               | TOUHY AVE & MAPLE ST                                                      |
|                 |                   |                    | US 12/RAND RD & US 12-US 45/DES PLAINES RIVER RO                          |
|                 |                   |                    | -US-12-US-45/ELK-BLYD-0-US-45/DES-PLAINES RIVER RO-                       |
|                 |                   |                    | -US-12-US-45/LEE-51-Q-US-45/DES-PLAINES-RIVER-RO                          |
| 60              | TŞ. I             |                    | US 12-US 45/MANNHEIM RD & LUNT AV                                         |
| 6               | TS I              |                    | US 45/DES PLAINES RIVER RD & CENTRAL RD                                   |
| 62              | TS                | 1626<br>5955       | US 45/DES PLAINES RIVER RD & NAZARETH WAY/HOLY FAMILY WOLF RD & HOWARD ST |
| 63<br>ca        |                   | 3470               | WOLF RD & THACKER/DEMPSTER ST                                             |
| 64<br>65        |                   | 625                | US 45 DES PLAINES RIVER RD & IL 58 GOLF RD                                |
| 66              | 15                |                    | 194 EDENS SPUR N RAMP BROOKSIDE PLZ Ø IL 43 WAUKEGAN RD                   |
| 67              | TS                |                    | 194 EDENS SPUR S RAMP & IL 43 WAUKEGAN RO                                 |
| 68              |                   | 4400               | IL 43 WAUKEGAN RO & WALTERS AVE                                           |
| 69              | TS :              |                    | IL 68 DUNDEE RD & HUEHL RD                                                |
| 70              |                   | 3135               | IL 68 DUNDEE RD & LANDWEHR RD                                             |
| 7:              | TS.               | 3160               | IL 68 DUNDEE RD & PFINGSTEN RD                                            |
| 72              | 15                | 3170               | IL 68 DUNDEE RD @ SANDERS RD                                              |
| 73              | TS :              | 3195               | IL 68 DUNDEE RD & WESTERN AVE                                             |
| 74              |                   | 5933               | WILLOW RD & WESTLEIGH DR FOUNDERS DR                                      |
| 75              |                   | 2100               | IL 43/WAUKEGAN RD & IL 68/DUNDEE RD                                       |
| 76              |                   | 14430              | IL 43/WAUKEGAN RD & SHERMER RD                                            |
| 77              |                   | 3137               | IL 68/DUNDEE RO & ANTHONY TRAIL                                           |
| 78              | 15                |                    | IL 68/DUNDEE RD & CHARLEMAGNE/TORREY PRKWY                                |
| 79              |                   | 3140               | IL 68/DUNDEE RD 9 MIDWAY RD                                               |
| 80              |                   | 3180               | IL 68/DUNDEE RD SHERMER RD                                                |
| 81              |                   | 3185               | IL 68/DUNDEE RD & CHERRY IN                                               |
| 82<br>83        |                   | 14410<br>14405     | PFINGSTEN RD © CHERRY LN PFINGSTEN RD © MARIA AV/NORTHSIDE DR             |
| 84              |                   | 144UD<br>144I5     |                                                                           |
| 84<br>85        |                   |                    | MHILUM BO & CBEENMOOU VILE                                                |