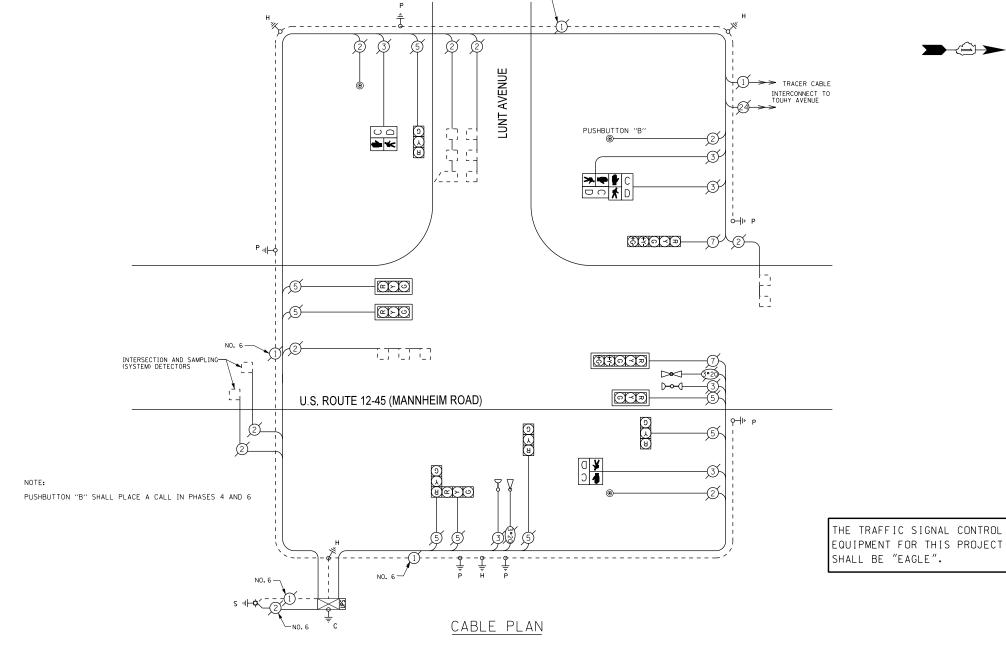

862001-01 UNINTERRUPTABLE POWER SUPPLY (UPS) 880006-01 TRAFFIC SIGNAL MOUNTING DETAILS

CLINO19

D-91-020-14

Signed

JEFFREN A. MEINDL, P.E., IL License No. 062-054021
Expires 11/30/2013

Date 10 - 2 3 - 13

STATE OF ILLINOIS
DEPARTMENT OF TRANSPORTATION
DIVISION OF HIGHWAYS