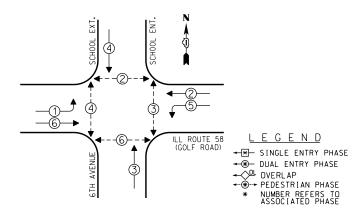

|    |        | T ALGONQUI |         |  |  |  |
| SCALE: NONE | SHEET                                                                                                     | OF | SHEETS | STA.       | TO STA. |  |  |  |

| F.A.<br>RTE. | SECTION          | COUNTY     | TOTAL<br>SHEETS | SHEET<br>NO. |
|--------------|------------------|------------|-----------------|--------------|
| VAR          | 2013-054TS       | COOK       | 99              | 40           |
|              |                  | CONTRACT   | NO. 6           | 0X15         |
|              | ILLINOIS FED. AL | ID PROJECT |                 |              |

RETROFIT ALL EXISTING

TRAFFIC SIGNAL HEADS

THE TRAFFIC SIGNAL CONTROL

EQUIPMENT FOR THIS PROJECT

SHALL BE "EAGLE".

#### CONTROLLER SEQUENCE



### PHASE DESIGNATION DIAGRAM





| EMERGENCY<br>VEHICLE PREEMPTORS |          |   |          |  |  |
|---------------------------------|----------|---|----------|--|--|
| EMERGENCY VEHICLE PREEMPTOR     | 3        | 4 | 5        |  |  |
| MOVEMENT                        | <b>=</b> | 1 | <b>↓</b> |  |  |

|                          | ION<br>EMENTS          | TOTAL     |        |       |              |         |  |  |
|--------------------------|------------------------|-----------|--------|-------|--------------|---------|--|--|
|                          |                        |           | WAT.   | TAGE  |              | WATTAGE |  |  |
| TYPE                     | NO.                    | OF LAMPS) | INCAND | LED > | % OPERATIONS |         |  |  |
| SIGNAL (RED)             |