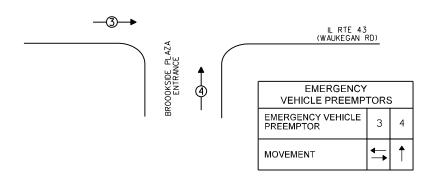

| <b>NOLF ROAD</b>                                    | AND | DEMPSTE | R/THA | CKER STREET |  |  |
| SCALE: NONE                                           | SHEET                                               | OF  | SHEETS  | STA.  | TO STA.     |  |  |

| F.A.<br>RTE. | SECTION         | COUNTY     | TOTAL<br>SHEETS | SHEET<br>NO. |
|--------------|-----------------|------------|-----------------|--------------|
| VAR          | 2013-054TS      | COOK       | 99              | 64           |
|              |                 | CONTRACT   | NO. 6           | 0X15         |
|              | ILLINOIS FED. A | ID PROJECT |                 |              |





EXISTING INTERSECTION -AND SAMPLING (SYSTEM) DETECTORS

IL RTE 43 (WAUKEGAN RD)



# EXISTING EMERGENGY VEHICLE





|              | TRAFFIC SIGNAL INSTALLATION<br>ELECTRICAL SERVICE REQUIREMENTS   |                          |        |       |              |         |  |
|--------------|------------------------------------------------------------------|--------------------------|--------|-------|--------------|---------|--|
|              |                                                                  |                          | WAT    | TAGE  |              | WATTAGE |  |
|              | TYPE                                                             | NO. OF LAMPS             | INCAND | LED > | % OPERATIONS |         |  |
|              | SIGNAL (RED)                                                     | 10                       |        | 17    | 0.50         | 85.00   |  |
|              | (