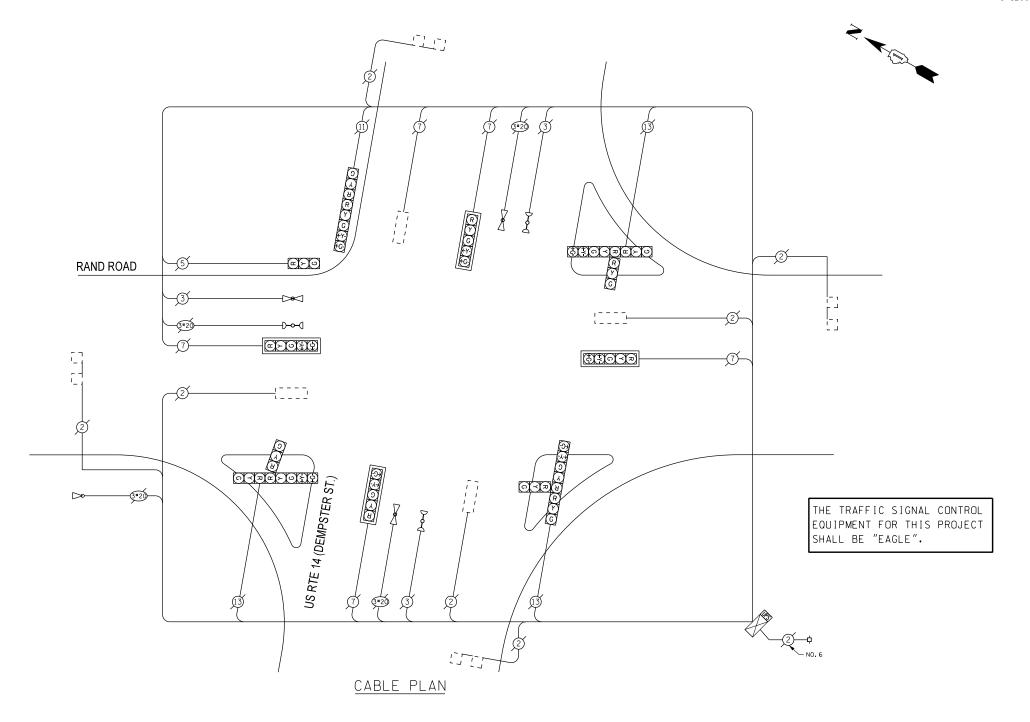

|         | 100   | 1.00         | 100.00  |
| ILLUM. SIGN     |                                        |         | 25    | 0.05         |         |
| LUMINAIRE       |                                        | 250     |       | 0.50         |         |
| VIDEO SYSTEM    |                                        | 150     |       | 1.00         |         |
|                 |                                        |         |       |              |         |
| FLASHER         |                                        |         |       | 0.50         |         |
| ENERGY COSTS TO | ):                                     |         |       | TOTAL =      | 415.20  |
| ſ               | VILLAGE OF<br>1420 Min<br>Des Plaines. | er Stre | et    | 6            |         |



### SCHEDULE OF QUANTITIES

| QUAN. | UNIT | ITEM |
|-------|------|------|
| GOAI1 | CIVI | 1100 |

I EACH MAINTENANCE OF EXISTING TRAFFIC SIGNAL INSTALLATION
I EACH MODIFY EXISTING CONTROLLER CABINET
I EACH UNINTERRUPTIBLE POWER SUPPLY, SPECIAL

COUNTY TOTAL SHEET NO.

COOK 99 34

CONTRACT NO. 60X15

| ENERGY SUPPLY - CONTACT: Dave Schacht                                               |
|-------------------------------------------------------------------------------------|
| PHONE: (630) 437-2129                                                               |
| COMPANY:                                                                            |
| SAM SCHWARTZ<br>ENGINEERING<br>3100 W. HIGGINS, STE. 100, HOFFMAN ESTATES, IL 60169 |

| DESIGNED | - | JAM      | REVISED | - |
|----------