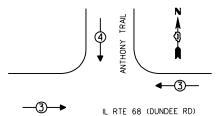

### STATE OF ILLINOIS **DEPARTMENT OF TRANSPORTATION**

|             | AND EM | RGENC |        | E PRE | PHASE DESIGNATION<br>EMPTION SEQUENCE,<br>ROAD | F | F |
|-------------|--------|-------|--------|-------|------------------------------------------------|---|---|
| SCALE: NONE | SHEET  | OF    | SHEETS | STA.  | TO STA.                                        |   | - |