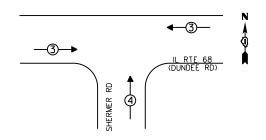

------------|---------------------------------|-----------|-----------------|--------------|
| AND EMERGENCY VEHICLE PREEMPTION SEQUENCE                      | VAR            | D-91-020-14                     | соок      | 99              | 79           |
| IL RTE 68 (DUNDEE RD) AT MIDWAY ROAD                           |                |                                 | CONTRACT  | NO. 60          | 0X15         |
| SCALE: ·N/A SHEET OF SHEETS STA. · TO STA.                     | FED. R         | DAD DIST. NO. 1 ILLINOIS FED. A | D PROJECT |                 |              |

P:\2012\ME12014\_PTB162\_18\_Schwartz\CADD\W06\_North\_Cook\_LED\Shts\60X15-sht-TS-DundeeRd\_MidwayRd.dgn



OVERLAP LETTER PERMISSIVE <u>PHASE</u> PROTECTED PHASE 2

# EXISTING EMERGENCY VEHICLE PREEMPTION SEQUENCE



| EMERGENCY<br>VEHICLE PREEMP |          | 3       |
|-----------------------------|----------|---------|
| EMERGENCY VEHICLE PREEMPTOR | 3        | 4       |
| MOVEMENT                    | <b>=</b> | <b></b> |

| I.D.O.T.<br>TRAFFIC SIGNAL INSTALLATION<br>ELECTRICAL SERVICE REQUIREMENTS |     |    |       |        |        |              | TOTAL   |
|----------------------------------------------------------------------------|-----|----|-------|--------|--------|--------------|---------|
|                                                                            |     |    |       | WAT:   | TAGE   |              | WATTAGE |
| TYPE                                                                       | NO. | OF | LAMPS | INCAND | LED >  | % OPERATIONS |         |
| SIGNAL (RED)