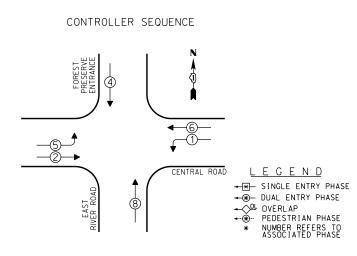

#### **IDOT STANDARDS**

000001-06 STANDARD SYMBOLS, ABBREVIATIONS AND PATTERNS 701001-02 OFF-ROAD OPERATIONS, 2L, 2W, MORE THAN 15' AWAY 701006-015 OFF-ROAD OPERATIONS, 2L, 2W, 15' TO 24" FROM PAVEMENT EDGE 701101-04 OFF-ROAD OPERATIONS, MULTILANE, 15' TO 24" FROM PAVEMENT EDGE 701106-02 OFF-ROAD OPERATIONS, MULTILANE, MORE THAN 15' AWAY 701501-06 URBAN LANE CLOSURE, 2L, 2W, UNDIVIDED URBAN LANE CLOSURE, 2L, 2W, WITH BIDIRECTIONAL LEFT TURN LANE 701502-06 701601-09 URBAN LANE CLOSURE, MULTILANE, 1W OR 2W WITH NONTRAVERSABLE MEDIAN 701606--09 URBAN LANE CLOSURE, MULTILANE, 2W WITH MOUNTABLE MEDIAN 701701-09 URBAN LANE CLOSURE, MULTILANE INTERSECTION 701901-03 TRAFFIC CONTROL DEVICES 720001--01 SIGN PANEL MOUNTING DETAILS 857001-01 STANDARD PHASE DESIGNATION DIAGRAMS AND PHASE SEQUENCES