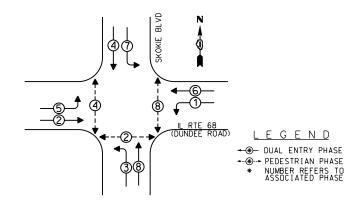

CONOLITE" TO MATCH THE EXISTING ADJACENT SYSTEM.

2600 Warrenville Road, Suite 203, Downers Grove, IL 60515-1761 630,705,0110 voice, 630,839,2566 fax

REVISED DRAWN JNP REVISED CHECKED TVN REVISED 10/22/2013 REVISED

STATE OF ILLINOIS **DEPARTMENT OF TRANSPORTATION**  SCHEDULE OF QUANTITIES, CABLE PLAN, PHASE DESIGNATION DIAGRAM, AND EMERGENCY VEHICLE PREEMPTION SEQUENCE IL RTE 68 (DUNDEE RD) AT SHERMER ROAD SHEETS STA. · TO STA.

COUNTY TOTAL SHEET NO.
COOK 99 80 SECTION D-91-020-14 CONTRACT NO. 60X15 FED. ROAD DIST. NO. 1 | ILLINOIS FED. AID PROJECT

TS-3180

TRACER CABLE NO. 10-

NO. 62.5/125 FIBER OPTIC CABLE ② ₽

SHEET

ENERGY SUPPLY - CONTACT: TERRIBLECK
PHONE: (847) 816-5239
COMPANY: COMED

MILLENNIA PROFESSIONAL SERVICES

IL RTE 68 (DUNDEE ROAD)

#### EXISTING CONTROLLER SEQUENCE



REPLACE ALL EXISTING TRAFFIC SIGNAL HEADS



## EXISTING PHASE DESIGNATION DIAGRAM

#### EXISTING EMERGENCY

#### VEHICLE PREEMPTION SEQUENCE



| EMERGENCY<br>VEHICLE PREEMP |          | 3          |
|-----------------------------|----------|------------|
| EMERGENCY VEHICLE PREEMPTOR | 3        | 4          |
| MOVEMENT                    | <b>_</b> | <b>↓</b> ↑ |

| 1.0.0.7. |                                                                 |        |         |  |     |      |        |  |  |  |
|----------|-----------------------------------------------------------------|--------|---------|--|-----|------|--------|--|--|--|
|          |                                                                 | TOTAL  |         |  |     |      |        |  |  |  |
|          |