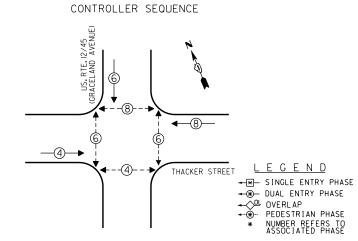

#### **IDOT STANDARDS**

000001-06 STANDARD SYMBOLS, ABBREVIATIONS AND PATTERNS 701001-02 OFF-ROAD OPERATIONS, 2L, 2W, MORE THAN 15' AWAY 701006-015 OFF-ROAD OPERATIONS, 2L, 2W, 15' TO 24" FROM PAVEMENT EDGE 701101-04 OFF-ROAD OPERATIONS, MULTILANE, 15' TO 24" FROM PAVEMENT EDGE 701106-02 OFF-ROAD OPERATIONS, MULTILANE, MORE THAN 15' AWAY 701501-06 URBAN LANE CLOSURE, 2L, 2W, UNDIVIDED URBAN LANE CLOSURE, 2L, 2W, WITH BIDIRECTIONAL LEFT TURN LANE 701502-06 701601-09 URBAN LANE CLOSURE, MULTILANE, 1W OR 2W WITH NONTRAVERSABLE MEDIAN 701606--09 URBAN LANE CLOSURE, MULTILANE, 2W WITH MOUNTABLE MEDIAN 701701-09 URBAN LANE CLOSURE, MULTILANE INTERSECTION 701901-03 TRAFFIC CONTROL DEVICES 720001--01 SIGN PANEL MOUNTING DETAILS 857001-01 STANDARD PHASE DESIGNATION DIAGRAMS AND PHASE SEQUENCES