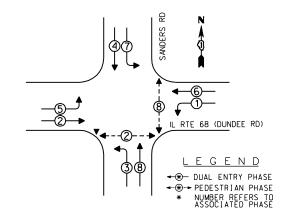

---------------|-----------|---|
|       | AND EMERGENCY VEHICLE PREEMPTION SEQUENCE |        |          |         |         |            |         | VAR      |               |           |   |
|       |                                           | IL HIE | 68 (DOL  | IDEE KU | AU) AI  | PFINGSTER  | N ROAD  |          |               |           |   |
| CALE: | • N / A                                   | SHE    | - T      | OF      | SHEETS  | STA. •     | TO S    | ΤΔ.      | EEU           | DOAD DICT | _ |

TOTAL SHEET NO. 99 71 SECTION D-91-020-14 СООК CONTRACT NO. 60X15 NO. 1 ILLINOIS FED. AID PROJECT P:\2012\ME12014\_PTB162\_18\_Schwartz\CADD\W06\_North\_Cook\_LED\Shts\60X15-sht-TS-Dun

MILLENNIA PROFESSIONAL SERVICES

**DEPARTMENT OF TRANSPORTATION** 

# EXISTING CONTROLLER SEQUENCE



# EXISTING PHASE DESIGNATION DIAGRAM

# EXISTING EMERGENGY VEHICLE

PREEMPTION SEQUENCE



| EMERGENCY<br>VEHICLE PREEMPTORS |   |            |  |  |
|---------------------------------|---|------------|--|--|
| EMERGENCY VEHICLE PREEMPTOR     | 3 | 4          |  |  |
| MOVEMENT                        | 1 | <b>↓</b> ↑ |  |  |

|                                                                  | TOTAL         |                             |              |              |         |
|------------------------------------------------------------------|---------------|-----------------------------|--------------|--------------|---------|
|                                                                  |               | WAT                         | TAGE         |              | WATTAGE |
| TYP