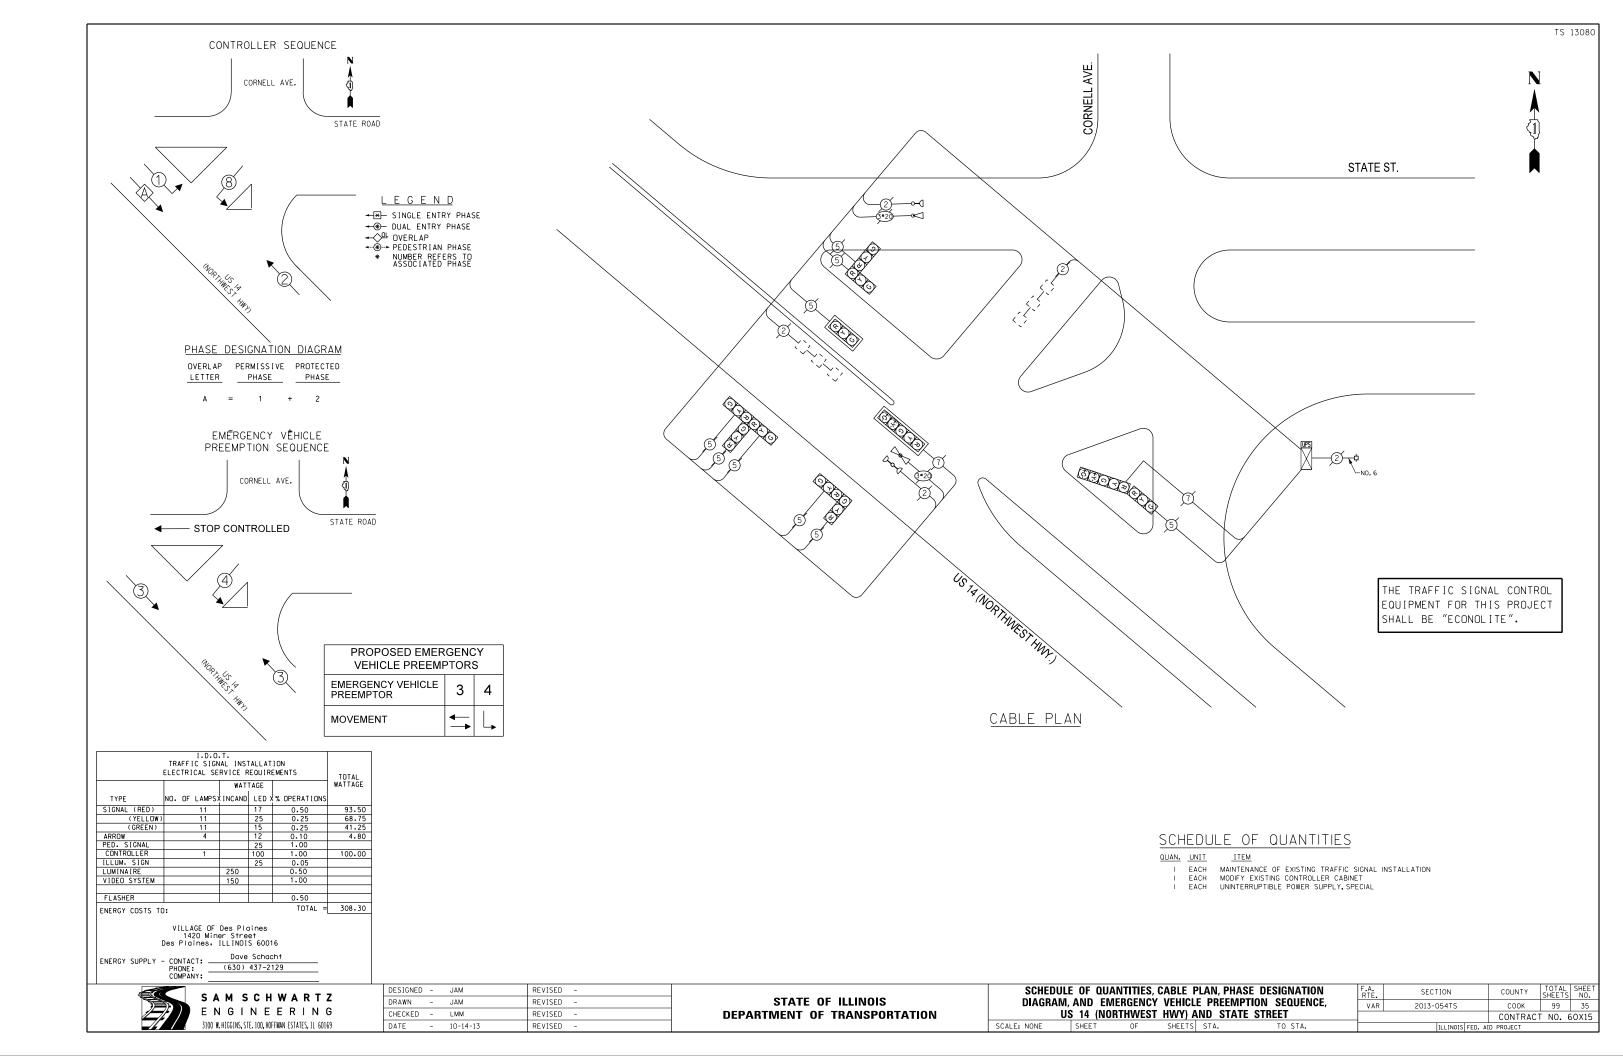

#### INDEX OF SHEETS

|                 |                   |                    | <del>y y tylig yng yn y yn y yn a y tylina all a</del>                    |
|-----------------|-------------------|--------------------|---------------------------------------------------------------------------|
| PAGE            |                   | TC R               | SHEET NAME                                                                |
| LEGAL           |                   | ئـــــــ           | TITLE SHEET                                                               |
| 2               |                   |                    | INDEX OF SHEETS AND GENERAL NOTES                                         |
| 3-4             |                   |                    | LOCATION MAP                                                              |
| 5-9             |                   |                    | SUMMARY OF QUANTITIES                                                     |
| 10-15           |                   |                    | IDOT DISTRICT ITRAFFIC SIGNAL STANDARDS                                   |
| 16              | TS:               | 20385              | BALLARD RD & BENDER RD/E RIVER RD                                         |
| 17              | TS                | 4160               | BALLARD RD & RAND RD                                                      |
| 18              | TS                | 677                | CENTRAL RD & OAKTON COMMUNITY COLLEGE                                     |
| - <del>19</del> | - <del>1</del> -5 | <del>13070 -</del> | -DES-PLAINES-RIVER-RD-@-PERRY-ST                                          |
| 20              | T\$               | 3020               | IL 58 GOLF RD & MT PROSPECT RD                                            |
| 2:              |                   | 5445               | LEE ST @ TOUHY AVE                                                        |
| 22              |                   | 3085               | US 12 RAND RD & 3RD AVE                                                   |
| 23              |                   | 370                | US 12 RAND RD & US 12 (ELK BLVD)                                          |
| 24              | TS :              |                    | US 12 RAND RD & WOLF RD                                                   |
| 25<br>26        |                   | 13050              | US 12-45 GRACELAND & PRAIRIE AVE                                          |
| 26<br>27        |                   | 13027<br>13000     | US 12-45 GRACELAND & THACKER ST<br>US 12-45 LEE ST & ALGONOUIN RD         |
| 28              | TS                |                    | US 12-45 LEE ST & OAKTON ST                                               |
| 29              |                   | 1245               | US 12-45 LEE ST & US 12-45 MANNHEIM RD                                    |
| 30              |                   |                    | US 12-45 LEE ST/MANNHEIM & PRAIRIE AVE                                    |
| 31              |                   | 3026               | US 12-45 LEE ST/MANNHEIM @ THACKER ST                                     |
| 32-33           |                   | 3065               | US 12-45 MANNHEIM RD & PROSPECT AVE                                       |
| 34              |                   | 285                | US 14 DEMPSTER ST & RAND RD                                               |
| 35              |                   | 3080               | US 14 NORTHWEST HWY & STATE ST                                            |
| 36              | TS                | 3005               | ALGONOUIN RD & SEYMOUR/KOLPIN DR                                          |
| 37              | TS .              | 4130               | ALGONOUIN RD & WOLF RD                                                    |
| 38              | TS                | 676                | CENTRAL RD @ EAST RIVER RD                                                |
| 39              | TS -              | 4765               | CENTRAL RD & WOLF RD                                                      |
| 40              | TS -              | 4975               | DES PLAINES RIVER RD & ALGONOUIN RD                                       |
| 4               | T5 :              | 2785               | IL 58/GOLF RD & 6TH AVE                                                   |
| 42              |                   | 2755               | IL 58/GOLF RD & EAST RIVER RO                                             |
| 43              |                   | 2825               | IL 58/GOLF RD & COLLEGE DR                                                |
| 44              |                   | 2835               | IL 58/GOLF RD & POTTER RD                                                 |
| 45              |                   | 2865               | IL 58/COLF RD & SEGERS RD/WOLF RD                                         |
| 46              |                   | 4120               | IL 62/ALCONOUIN RD & MT PROSPECT RD                                       |
| 47<br>48        |                   | 1870<br>3270       | IL 72/HIGGINS RD & LEE RAMP/TRAMMEL CROW IL 72/LEE ST & IL 72/TOUHY AVE   |
| 49              |                   | 3235               | IL 72/TOUHY AVE & MT PROSPECT RO                                          |
| 50              |                   | 3260               | IL 72/TOUHY AVE & WOLF RD                                                 |
|                 |                   |                    | -L-83/ELMIURSY RD-9 IL 83/OAKTON ST                                       |
|                 |                   |                    | DAXTON ST O DES PLANES RIVER-RO                                           |
| 53              |                   | 5545               | OAKTON ST & MT PROSPECT RD                                                |
| 54              | TS 1              | 2995               | OAKTON ST @ WEBSTER LN                                                    |
| 55              | TS :              | 5550               | OAKTON ST @ WOLF RD                                                       |
| 56              | T\$ 1             | 2985               | TOUHY AVE & MAPLE ST                                                      |
|                 |                   |                    | US 12/RAND RD & US 12-US 45/DES PLAINES RIVER RO                          |
|                 |                   |                    | -US-12-US-45/ELK-BLYD-0-US-45/DES-PLAINES RIVER RO-                       |
|                 |                   |                    | -US-12-US-45/LEE-51-Q-US-45/DES-PLAINES-RIVER-RO                          |
| 60              | TŞ. I             |                    | US 12-US 45/MANNHEIM RD & LUNT AV                                         |
| 6               | TS I              |                    | US 45/DES PLAINES RIVER RD & CENTRAL RD                                   |
| 62              | TS                | 1626<br>5955       | US 45/DES PLAINES RIVER RD & NAZARETH WAY/HOLY FAMILY WOLF RD & HOWARD ST |
| 63<br>ca        |                   | 3470               | WOLF RD & THACKER/DEMPSTER ST                                             |
| 64<br>65        |                   | 625                | US 45 DES PLAINES RIVER RD & IL 58 GOLF RD                                |
| 66              | 15                |                    | 194 EDENS SPUR N RAMP BROOKSIDE PLZ Ø IL 43 WAUKEGAN RD                   |
| 67              | TS                |                    | 194 EDENS SPUR S RAMP & IL 43 WAUKEGAN RO                                 |
| 68              |                   | 4400               | IL 43 WAUKEGAN RO & WALTERS AVE                                           |
| 69              | TS :              |                    | IL 68 DUNDEE RD & HUEHL RD                                                |
| 70              |                   | 3135               | IL 68 DUNDEE RD & LANDWEHR RD                                             |
| 7:              | TS.               | 3160               | IL 68 DUNDEE RD & PFINGSTEN RD                                            |
| 72              | 15                | 3170               | IL 68 DUNDEE RD @ SANDERS RD                                              |
| 73              | TS :              | 3195               | IL 68 DUNDEE RD & WESTERN AVE                                             |
| 74              |                   | 5933               | WILLOW RD & WESTLEIGH DR FOUNDERS DR                                      |
| 75              |                   | 2100               | IL 43/WAUKEGAN RD & IL 68/DUNDEE RD                                       |
| 76              |                   | 14430              | IL 43/WAUKEGAN RD & SHERMER RD                                            |
| 77              |                   | 3137               | IL 68/DUNDEE RO & ANTHONY TRAIL                                           |
| 78              | 15                |                    | IL 68/DUNDEE RD & CHARLEMAGNE/TORREY PRKWY                                |
| 79              |                   | 3140               | IL 68/DUNDEE RD 9 MIDWAY RD                                               |
| 80              |                   | 3180               | IL 68/DUNDEE RD SHERMER RD                                                |
| 81              |                   | 3185               | IL 68/DUNDEE RD & CHERRY IN                                               |
| 82<br>83        |                   | 14410<br>14405     | PFINGSTEN RD © CHERRY LN PFINGSTEN RD © MARIA AV/NORTHSIDE DR             |
| 84              |                   | 144UD<br>144I5     |                                                                           |
| 84<br>85        |                   |                    | MHILUM BO & CBEENMOOU VILE                                                |