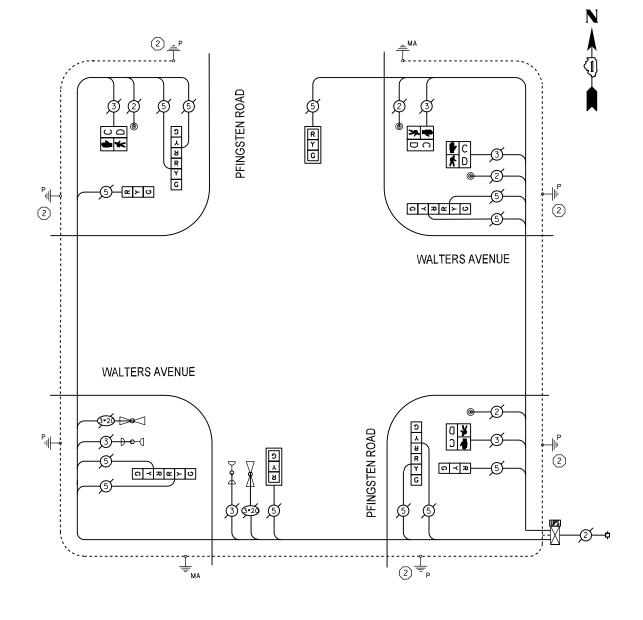

|
| 4              | EACH | PEDESTRIAN SIGNAL HEAD, LED, 1-FACE, BRACKET MOUNTED WITH COUNTDOWN TIMES |
| 2              | EACH | TRAFFIC SIGNAL BACKPLATE, LOUVERED, ALUMINUM                              |
| 4              | EACH | PEDESTRIAN PUSH-BUTTON                                                    |
| 1              | EACH | MODIFY EXISTING CONTROLLER CABINET                                        |
| 1              | EACH | REMOVE EXISTING TRAFFIC SIGNAL EQUIPMENT                                  |
| 1              | EACH | UNINTERRUPTIBLE POWER SUPPLY, SPECIAL                                     |
|                |      |                                                                           |

REPLACE 14 FT. PAINTED POST, RE-USE EXISTING TYPE A CONCRETE FOUNDATION



#### CABLE PLAN

THE TRAFFIC SIGNAL CONTROL EQUIPMENT FOR THIS SIGNAL SHALL BE "ECONOLITE" TO MATCH THE EXISTING ADJACENT SYSTEM.

| Ä |  |
|---|--|
|   |  |
|   |  |

NAME = SCALE = NAME =

2609 Warrenville Road, Suite 203, Downers Grove, 11. 60515-1761 630.705.0110 voice, 630.839.2566 fax www.mps-il.com

DESIGNED -REVISED DRAWN JNP REVISED CHECKED TVN REVISED MILLENNIA PROFESSIONAL SERVICES DATE 10/22/2013 REVISED

STATE OF ILLINOIS **DEPARTMENT OF TRANSPORTATION** 

| SCHEDULE OF QUANTITIES, CABLE PLAN, PHASE DESIGNATION DIAGRAM,                                           | F.A.P.<br>RTE. | SECTION                            | COUNTY    | TOTAL<br>SHEETS | SHEET<br>NO. |
|----------------------------------------------------------------------------------------------------------|--------