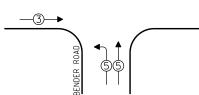

|                  |          |                                                       | FUNDING PARTICIPATION |              |                   |                                                  |          |              |             |                                        |                    |                                |                                         |                                                  |                              | ]        |        |
|------------------|----------|-------------------------------------------------------|-----------------------|--------------|-------------------|--------------------------------------------------|----------|--------------|-------------|----------------------------------------|--------------------|--------------------------------|-----------------------------------------|--------------------------------------------------|------------------------------|----------|--------|
| COLUMN<br>NUMBER | TS NO.   | INTERSECTION                                          | STATE                 | DES PLAINES  | MOUNT<br>PROSPECT | ELK GROVE<br>TOWNSHIP                            | ROSEMONT | NORTHBROOK   | WHEELING    | BUFFALO<br>GROVE                       | FOREST<br>PRESERVE | OAKTON<br>COMMUNITY<br>COLLEGE | SEITE 7.                                |                                                  | DIV EDEN<br>PROPERTY.<br>LLC |          |        |
| 1                | TS 20385 | BALLARD RD & BENDER RD/E RIVER RD                     | 100%                  |              |                   |                                                  |          |              |             |                                        |                    |                                |                                         |                                                  |                              |          | 1      |
| 1                | TS 4160  | BALLARD RD & RAND RD                                  | 100%                  |              |                   |                                                  |          |              |             |                                        |                    |                                |                                         |                                                  |                              |          | 1      |
| ?                | TS 1677  | CENTRAL RO @ OAKTON COMMUNITY COLLEGE                 | 96.7%                 |              |                   |                                                  |          |              |             |                                        |                    | 3.3%                           |                                         |                                                  |                              |          | 1      |
| - 3              | TS 13070 | DES PLAINES RIVER-RD & PERRY ST                       | 96.7%                 | 3.3%         |                   |                                                  |          |              |             |                                        |                    |                                |                                         | ļ                                                |                              |          | DELETE |
| 1                | TS 13020 | IL 58 COLF RD @ MT PROSPECT RD                        | 100%                  |              |                   |                                                  |          |              |             |                                        |                    |                                |                                         |                                                  |                              |          | 1      |
| 4                | TS 5445  | LEE ST & TOUHY AVE                                    | 97.5%                 | 2.5%         |                   |                                                  |          |              |             |                                        |                    |                                |                                         |                                                  |                              |          | 1      |
| 2                | TS 13085 | US 12 RAND RD @ 3RD AVE                               | 95%                   | 5%           |                   |                                                  |          |              |             | ······································ |                    |                                | *************************************** |                                                  | <u> </u>                     |          | 1      |
| 4                | TS 370   | US 12 RAND RD @ US 12 (ELK BLVD)                      | 97.5%                 | 2.5%         |                   |                                                  |          |              |             |                                        |                    |                                |                                         |                                                  | -                            |          | 1      |
| 4                | TS 425   | US 12 RAND RD @ WOLF RD                               | 97,5%                 | 2.5%         |                   |                                                  |          |              |             |                                        | <u> </u>           |                                | ·—·                                     |                                                  |                              |          | 1      |
| 2                | TS 13050 | US 12-45 GRACELAND & PRAIRIE AVE                      | 95%                   | 5%           |                   |                                                  | ·        |              |             |                                        |                    |                                | *************************************** |                                                  |                              |          | 7      |
| 2                | TS 13027 | US 12-45 GRACELAND & THACKER ST                       | 95%                   | 5%           |                   |                                                  |          |              |             | -                                      | -                  |                                |                                         |                                                  |                              |          | 1      |
| 2                | TS 13000 | US 12-45 LEE ST @ ALGONOUIN RD                        | 95%                   | 5%           |                   |                                                  |          |              |             |                                        |                    |                                | ·····                                   |                                                  |                              |          |        |
| 4                | TS 1130  | US 12-45 LEE ST @ OAKTON ST                           | 97.5%                 | 2.5%         |                   |                                                  |          |              |             |                                        |                    | <b></b>                        |                                         |                                                  |                              |          |        |
| 3                | TS 11245 | US 12-45 LEE ST @ US 12-45 MANNHEIM RD                | 96.7%                 | 3.3%         |                   |                                                  |          |              |             |                                        |                    |                                |                                         |                                                  |                              |          | 1      |
| 2                | TS 13025 | US 12-45 LEE ST/MANNHEIM @ PRAIRIE AVE                | 95%                   | 5%           |                   |                                                  |          |              |             |                                        |                    | <del></del>                    |                                         | 1                                                | <u> </u>                     |          | 1      |
| 2                | TS 13026 | US 12-45 LEE ST/MANNHEIM @ THACKER ST                 | 95%                   | 5%           |                   |                                                  |          |              |             |                                        |                    |                                |                                         |                                                  |                              |          | 1      |
| 2                | TS 13065 | US 12-45 MANNHEIM RD @ PROSPECT AVE                   | 95%                   | 5%           |                   |                                                  |          |              |             |                                        |                    | <u> </u>                       |                                         |                                                  |                              |          |        |
| ]                | TS 1285  | US 14 DEMPSTER ST & RAND RD                           | 100%                  |              |                   | -                                                |          |              | -           |                                        |                    |                                |                                         |                                                  |                              |          | -      |
| 1                | TS 13080 | US 14 NORTHWEST HWY @ STATE ST                        | 100%                  |              |                   |                                                  |          |              |             |                                        | <u> </u>           |                                | <del>~~~~~~</del>                       | <u> </u>                                         | <u> </u>                     |          | 1      |
|                  |          | ALGONOUIN RD @ SEYMOUR/KOLPIN DR                      | 95%                   | 5%           |                   | <del> </del>                                     |          |              |             |                                        | <b> </b>           |                                |                                         |                                                  | 1                            |          | 1      |
| 4                |          | ALCONOUIN RD @ WOLF RD                                | 97.5%                 | 2.5%         |                   |                                                  |          |              |             |                                        | ļ                  | <del> </del>                   |                                         | <del> </del>                                     | <del> </del>                 |          | 1      |
| 8                |          | CENTRAL RD & EAST RIVER RD                            | 97.5%                 |              |                   | <del> </del>                                     |          |              |             |                                        | 2.5%               |                                |                                         |                                                  | <u> </u>                     |          | -      |
| 5                |          | CENTRAL RD & WOLF RD                                  | 92.5%                 | 5%           | 2.5%              |                                                  |          |              |             |                                        |                    | <b></b>                        |                                         |                                                  | <del> </del>                 |          | 1      |
| 2                |          | DES PLAINES RIVER RD & ALGONQUIN RD                   | 95%                   | 5%           | 9,5-1             |                                                  |          |              |             |                                        | <b></b>            |                                |                                         |                                                  |                              |          | 1      |
|                  |          | IL 58/GOLF RO @ 6TH AVE                               | 95%                   | 5%           |                   |                                                  |          |              |             |                                        | <b></b>            | <b></b>                        |                                         |                                                  | <del> </del>                 |          | 1      |
| 1                |          | IL 58/GOLF RD @ EAST RIVER RD                         | 100%                  | 0,7          |                   | <u> </u>                                         |          | <b></b>      |             |                                        | <b> </b>           |                                |                                         |                                                  |                              |          | 1      |
| 7                |          | IL 58/GOLF RD @ COLLEGE DR                            | 96.7%                 |              |                   | <del> </del>                                     |          |              |             |                                        | <del> </del>       | 3.3%                           |                                         | <del> </del>                                     | <del> </del>                 |          | -      |
| 1                |          | IL 58/GOLF RD @ POTTER RD                             | 100%                  | <u> </u>     |                   |                                                  |          |              |             |                                        |                    | - 01072                        |                                         |                                                  |                              |          | -      |
| 4                |          | IL 58/GOLF RO © SEGERS RD/WOLF RD                     | 97.5%                 | 2.5%         |                   |                                                  |          |              |             |                                        | <del> </del>       |                                |                                         | <del>                                     </del> | <del> </del>                 |          | 1      |
|                  |          | IL 62/ALGONOUIN RD & MT PROSPECT RD                   | 100%                  | 1.07         |                   |                                                  |          |              |             |                                        | <del> </del>       |                                |                                         |                                                  | <u> </u>                     |          | 1      |
| 9                |          | IL 72/HIGGINS RD & LEE RAMP/TRAMMEL CROW              | 97.5%                 |              |                   |                                                  |          | <b></b>      |             |                                        | <u> </u>           | <del> </del>                   | 2.5%                                    | ļ                                                | <del> </del>                 |          | 1      |
| 1                |          | IL 72/LEE ST & IL 72/TOUHY AVE                        | 100%                  |              |                   |                                                  |          |              |             |                                        |                    |                                |                                         |                                                  |                              |          | 1      |
| 6                |          | IL 72/TOUNY AVE & MT PROSPECT RD                      | 95%                   | 2,5%         |                   | 2,5%                                             |          |              |             |                                        |                    | <u> </u>                       |                                         | <u> </u>                                         |                              |          | -      |
|                  |          | IL 72/TOUHY AVE & WOLF RD                             | 97.5%                 | 2.5%         |                   | 1                                                |          |              |             |                                        | <del> </del>       | <b> </b>                       |                                         | <del> </del>                                     | <del> </del>                 | <b></b>  | -      |
|                  |          | IL 83/ELMIURST RD 2-IL 83/OAKTON-ST                   | 100%                  |              |                   |                                                  |          |              |             |                                        |                    |                                |                                         | <u> </u>                                         |                              |          | DELE   |
|                  | <u> </u> | OAKTON-ST @ DES PLAINES RIVER RD                      | 97,5%                 | 2.5%         |                   |                                                  |          |              |             |                                        |                    |                                |                                         |                                                  |                              |          | DELET  |
| <u> </u>         | <u> </u> | OAKTON ST @ MT PROSPECT RD                            | 100%                  | 1            |                   | <del> </del>                                     |          |              |             | Total Production                       | <del> </del>       | <del> </del>                   |                                         |                                                  |                              | -        | 1      |
| 2                |          | OAKTON ST & WEBSTER LN                                | 95%                   | 5%           |                   | <del>                                     </del> |          | <del> </del> |             |                                        | <u> </u>           | <del> </del>                   | <b></b>                                 | <del> </del>                                     | -                            |          | 1      |
| 1                |          | OAKTON ST & WOLF RD                                   | 100%                  |              |                   | <del> </del>                                     |          |              |             |                                        | <del> </del>       | <u> </u>                       |                                         | ļ                                                | <del> </del>                 |          | -      |
| 2                |          | TOUHY AVE & MAPLE ST                                  | 95%                   | 5%           |                   | <del>                                     </del> |          |              |             | -                                      | <del> </del>       |                                |                                         |                                                  |                              |          | 1      |
|                  |          | US 12/RAND RD & US 12 US 45/BES PLAINES RIVER RD      | 100%                  | J.,          |                   |                                                  |          |              |             |                                        |                    |                                |                                         |                                                  |                              |          | DELET  |
|                  |          | US 12-VS 45/ELK DLVD a US 45/DES PLAINES RIVER RD     | 100%                  |              |                   |                                                  |          | <u> </u>     |             |                                        |                    |                                |                                         | <u> </u>                                         |                              |          | DELET  |
| <u> </u>         |          | US 12 US 45/LEE ST @ US 45/DES PLAINES RIVER RD       | 100%                  |              |                   | <u> </u>                                         |          |              |             |                                        |                    |                                |                                         | <u> </u>                                         | <b></b>                      |          | DELET  |
| 10               |          | US 12-US 45/MANNHEIM RD & LUNT AV                     | 96.7%                 |              |                   |                                                  | 3,3%     |              |             |                                        |                    |                                |                                         |                                                  |                              |          | -      |
| 1                |          | US 45/DES PLAINES RIVER RD & CENTRAL RD               | 100%                  |              |                   | <del> </del>                                     | 3,5%     |              |             |                                        | <del> </del>       | <del> </del>                   |                                         | <del> </del>                                     | <u> </u>                     | <b></b>  | -      |
| 2                |          | US 45/DES PLAINES RIVER RD & NAZARETH WAY/HOLY FAMILY | 95%                   | 5%           |                   | <del> </del>                                     |          |              |             | -                                      |                    | <del> </del>                   |                                         | <del> </del>                                     |                              |          | -      |
|                  |          | WOLF RD & HOWARD ST                                   |                       | <del> </del> |                   | <b> </b>                                         |          |              | <del></del> |                                        | ļ                  | <b> </b>                       |                                         | <b></b>                                          | <u> </u>                     | <b></b>  | 4      |
|                  |          | WOLF RD & HOWARD ST<br>WOLF RD & THACKER/DEMPSTER ST  | 95%                   | 5%           |                   | <del> </del>                                     |          | ļ            |             | ļ                                      | <del> </del>       | <del> </del>                   |                                         | <del> </del>                                     |                              | <b> </b> | 4      |
|                  |          |                                                       | 97.5%                 | 2.5%         |                   | <del> </del>                                     |          |              |             |                                        | <del> </del>       |                                |                                         | <del>                                     </del> |                              |          | -      |
|                  | 15 1625  | US 45 DES PLAINES RIVER RD 0 IL 58 GOLF RD            | 100%                  | 1            |                   | <u></u>                                          | <u> </u> | L            |             | <u> </u>                               | <u></u>            | L                              | L                                       | <u> </u>                                         | 1                            | <u> </u> | اــا   |