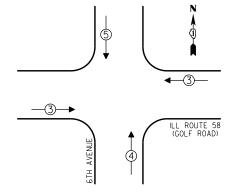

| T ALGONQUI |         |  |  |  |
| SCALE: NONE | SHEET                                                                                                     | OF | SHEETS | STA.       | TO STA. |  |  |  |

| F.A.<br>RTE. | SECTION          | COUNTY     | TOTAL<br>SHEETS | SHEET<br>NO. |
|--------------|------------------|------------|-----------------|--------------|
| VAR          | 2013-054TS       | COOK       | 99              | 40           |
|              |                  | CONTRACT   | NO. 6           | 0X15         |
|              | ILLINOIS FED. AL | ID PROJECT |                 |              |

RETROFIT ALL EXISTING

TRAFFIC SIGNAL HEADS

THE TRAFFIC SIGNAL CONTROL

EQUIPMENT FOR THIS PROJECT

SHALL BE "EAGLE".

#### CONTROLLER SEQUENCE



### PHASE DESIGNATION DIAGRAM





| EMERGENCY<br>VEHICLE PREEMPTORS |          |   |          |  |  |
|---------------------------------|----------|---|----------|--|--|
| EMERGENCY VEHICLE PREEMPTOR     | 3        | 4 | 5        |  |  |
| MOVEMENT                        | <b>=</b> | 1 | <b>↓</b> |  |  |

|                          | ION<br>EMENTS          | TOTAL     |        |       |              |         |  |  |
|--------------------------|------------------------|-----------|--------|-------|--------------|---------|--|--|
|                          |                        |           | WAT.   | TAGE  |              | WATTAGE |  |  |
| TYPE                     | NO.                    | OF LAMPS) | INCAND | LED > | % OPERATIONS |         |  |  |
| SIGNAL (RED)             |                        | 10        |