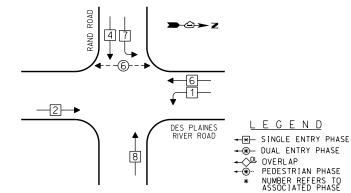

E

**₹**20 **►** 

|             |       |       |         | •        | SE DESIGNATION  | F.A.<br>RTE. | SECTION         | COUNTY    | TOTAL<br>SHEETS | SHEET<br>NO. |
|-------------|-------|-------|---------|----------|-----------------|--------------|-----------------|-----------|-----------------|--------------|
| DIAGRAM,    |       |       |         |          | PTION SEQUENCE, | VAR          | 2013-054TS      | COOK      | 99              | 56           |
|             | TOUH  | AVENU | E AND I | MAPLE ST | REET            |              |                 | CONTRAC   | T NO. 6         | 0X15         |
| SCALE: NONE | SHEET | OF    | SHEETS  | STA.     | TO STA.         |              | ILLINOIS FED. A | D PROJECT |                 |              |

**→**©→Z

### CONTROLLER SEQUENCE



### PHASE DESIGNATION DIAGRAM



EMERGENCY VEHICLE PREEMPTION SEQUENCE



| EMERO<br>VEHICLE PRE        |   |          | S        |          |
|-----------------------------|---|----------|----------|----------|
| EMERGENCY VEHICLE PREEMPTOR | 3 | 4        | 5        | 6        |
| MOVEMENT                    | - | <b>→</b> | <b>+</b> | <b>↑</b> |

|                 | I.D.<br>TRAFFIC SIO<br>ELECTRICAL S   | SNAL INS |       |              | TOTAL   |
|-----------------|---------------------------------------|----------|-------|--------------|---------|
|                 |                                       | WAT      | TAGE  |              | WATTAGE |
| TYPE            | NO. OF LAMP                           | SKINCAND | LED > | % OPERATIONS |         |
| SIGNAL (RED)    | 20