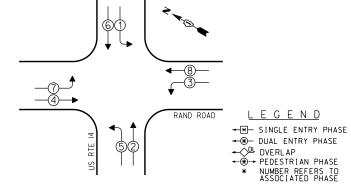

| REVISED | - |
| DATE     | - | 10-14-13 | REVISED | - |
|          |   |          |         |   |

|   | DIAGRAM,    | AND EN | IERGENC | Y VEHICL | E PREEMI | SE DESIGNATION<br>PTION SEQUENCE,<br>PECT AVENUE |
|---|-------------|--------|---------|----------|----------|--------------------------------------------------|
| I | SCALE: NONE | SHEET  | OF      | SHEETS   | STA.     | TO STA.                                          |

| F.A.<br>RTE. | SECTION         | COUNTY     | TOTAL | SHEET<br>NO. |
|--------------|-----------------|------------|-------|--------------|
| VAR          | 2013-054TS      | COOK       | 99    | 33           |
|              |                 | CONTRACT   | NO. 6 | 0X15         |
|              | ILLINOIS FED. A | ID PROJECT |       |              |



## EMERGENCY VEHICLE PREEMPTION SEQUENCE



| EMERGENCY<br>VEHICLE PREEMPTORS |            |          |  |  |  |  |
|---------------------------------|------------|----------|--|--|--|--|
| EMERGENCY VEHICLE PREEMPTOR     | 3          | 4        |  |  |  |  |
| MOVEMENT                        | <b>↓</b> ↑ | <b>_</b> |  |  |  |  |

|                 | TRAFFIC SIGN<br>ELECTRICAL SE          | NAL INS |       |              | TOTAL   |
|-----------------|----------------------------------------|---------|-------|--------------|---------|
|                 |                                        | WAT     | TAGE  |              | WATTAGE |
| TYPE            | NO. OF LAMPS                           | INCAND  | LED > | % OPERATIONS |         |
| SIGNAL (RED)    | 16