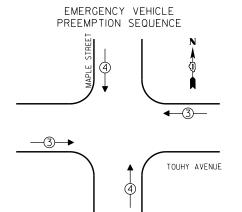

#### GENERAL NOTES

- I. CONTRACTOR SHALL RELOCATE EXISTING SIGN PANELS FROM PAINTED POSTS THAT ARE INDICATED FOR REPLACEMENT TO NEW POSTS AS SHOWN ON THE PLANS OR AS DIRECTED BY THE ENGINEER, THE COST OF REMOVAL, RELOCATION, AND ANY NEW MOUNTING HARDWARE NECESSARY TO COMPLETE THIS WORK SHALL BE INCLUDED IN THE TRAFFIC SIGNAL POST, GALVANIZED STEEL PAY ITEM OF THE LENGTH AS SPECIFIED IN THE PLANS.
- 2. IT SHALL BE THE CONTRACTOR'S RESPONSBLITY TO VERIFY ALL DIMENSIONS AND CONDITIONS EXISTING IN THE FIELD PRIOR TO ORDERING MATERIALS AND BEGINNING CONSTRUCTION, THIS SHALL INCLUDE VERIFYING THE EXISTING BOLT PATTERN ON EXISTING FOUNDATIONS SPECIFIED TO BE RE-USED.
- 3. THE EXACT LOCATION OF ALL UTILITES SHALL BE FIELD VERIFIED BY THE CONTRACTOR BEFORE ORDERING ANY MATERIALS AND STARTING ANY WORK. FOR LOCATIONS OF UTILITIES, LOCALLY OWNED EQUIPMENT, LEASED ENFORCEMENT CAMERA SYSTEM FACILITIES AND IDOT UNDERGROUND FACILITIES, CONTACT THE LOCAL COUNTIES, MUNICIPALITIES AND IDOT FOR LOCATES. THE CONTRACTOR SHALL CALL 'JULIE' AT (800) 892-0123 OR BII, IN THE CITY OF CHICAGO CONTACT DIGGER AT (312) 744-7000 FOR FIELD LOCATIONS OF BURIED UTILITIES (48 HOURS NOTIFICATION REQUIRED).
- 4. ANY ADDITIONAL CABLE LENGTHS NECESSARY FOR THE PROPER INSTALLATION OF AN UNINTERUPTIBLE POWER SUPPLY, GROUND MOUNTED DUE TO THE LARGER DISTANCE AWAY FROM THE CONTROLLER CABINET SHALL NOT BE PAID FOR SEPARATELY BUT SHALL BE INCLUDED IN THE UNINTERUPTIBLE POWER SUPPLY, GROUND MOUNTED PAY ITEM.
- 5. THE CONTRACTOR SHALL COORDINATE CONSTRUCTION ACTIVITIES WITH UTILITY COMPANIES, LOCAL GOVERNMENT AGENCIES AND IDOT.
- 6. RESTORATION OF THE TRAFFIC SIGNAL WORK AREA SHALL BE INCLUDED IN THE RELATED PAY ITEM SUCH AS FOUNDATION, CONDUIT, HANDHOLE, ETC., AND NO EXTRA COMPENSATION SHALL BE ALLOWED, ALL ROADWAY SURFACES SUCH AS SHOULDERS, MEDIAN, SIDEWALKS, PAVEMENT, ETC. SHALL BE REPLACED IN KIND, ALL DAWAGE TO MOWED LAWNS SHALL BE REPLACED WITH AN APPROVED SOD, AND ALL DAWAGE TO UNMOWED FIELDS SHALL BE SEEDED IN ACCORDANCE WITH STANDARD SPECIFICATIONS 252 AND 250 RESPECTIVELY.
- 7. CONTRACTOR SHALL REPLACE ALL TRAFFIC SIGNAL HEAD METAL BRACKETS TO NEW POLYCARBONATE BRACKETS AT ALL RETROFIT SIGNAL HEAD INTERSECTIONS OR AS CIRECTED BY THE ENGINEER. THE COST OF THIS WORK SHALL BE INCLUDED IN THE CORRESPONDING SIGNAL HEAD, LED. RETROFIT PAY ITEM OF THE TYPE AND NUMBER OF SIGNAL HEADS, FACES, AND SECTIONS AS SPECIFIED IN THE PLANS.
- 8. THE CONTRACTOR SHALL RELOCATE THE EXISTING EMERGENCY VEHICLE PRIORITY SYSTEM PHASING UNIT FROM AN EXISTING TRAFFIC SIGNAL CONTROLLER CABINET TO A NEW TRAFFIC SIGNAL CONTROLLER CABINET, AS INDICATED IN THE PLANS. THE WORK SHALL INCLUDE DISCONNECTING THE EMERGENCY VEHICLE PRIORITY SYSTEM PHASING UNIT(S) AND RECONNECTING IT TO A NEW WIRING HARNESS WHICH IS TO BE FACTORY WIRED INTO THE NEW TRAFFIC SIGNAL CONTROLLER CABINET. THE EMERGENCY VEHICLE SYSTEM IS NOT TO BE INOPERATIVE FOR MORE THAN 8 HOURS AND THE CONTRACTOR MUST NOTIFY THE MUNICIPALITY OR FIRE PROTECTION DISTRICT 72 HOURS PRIOR TO THE DISCONNECTION OF THE EQUIPMENT, THE CONTRACTOR MUST DEMONSTRATE TO THE SATISFACTION OF THE ENCINEER THAT THE EMERGENCY VEHICLE SYSTEM OPERATES PROPERLY.
- 9. AT LOCATIONS ON THE PLANS WHERE TRAFFIC SIGNAL POST REMOVAL AND NEW TRAFFIC SIGNAL POST INSTALLATIONS ARE SPECIFIED, THE CONTRACTOR SHALL INSPECT THE EXISTING POST FOUNDATIONS, PRIOR TO REMOVING THE EXISTING TRAFFIC SIGNAL POST TO BE REPLACED, THE CONTRACTOR SHALL VERIFY THAT THE EXISTING CONDITION OF THE ANCHOR BOLTS IS ACCEPTABLE, IF THE EXISTING ANCHOR BOLT CONDITION IS NOT ACCEPTABLE, THE CONTRACTOR SHALL USE THE APPROVED METHOD TO REPLACE ANCHOR BOLTS AS DIRECTED BY THE ENGINEER, THE CONTRACTOR SHALL BE PAID FOR THE NUMBER OF TRAFFIC SIGNAL POSTS INSTALLED AND NO OTHER COMPENSATION WILL BE PROVIDED.
- IO.DUE TO THE PRESENCE OF A RED LIGHT RUNNING (RLR) CAMERA FOR THE BELOW LISTED LOCATIONS, THE CONTRACTOR SHALL NOTIFY THE VILLAGE AND RLR CAMERA COMPANY PRIOR TO THE START OF CONSTRUCTION. THE VILLAGE OR THE RLR CAMERA COMPANY SHALL MAKE THE CAMERA INOPERATIVE FOR THE TIME OF CONSTRUCTION, ANY RLR CAMERA EQUIPMENT THAT IS IN CONFLICT WITH THE PROPOSED CONSTRUCTION SGALL BE REMOVED BY ITS RESPECTIVE OWNERS PRIOR TO THE START OF CONSTRUCTION.