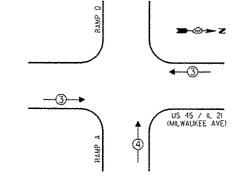

PAGE . IS . SHEET NAME 86 TS 1690 IL 68 DUNDEE RD & NORTHGATE 87 TS 3145 IL 68 DUNDEE RD @ OLD MCHENRY/WHEELING RD 88 TS 3175 IL 68 DUNDEE RO & SCHOENBECK RD 89 TS 3430 IL 83 ELMHURST RD @ HINTZ RD 90 TS 3355 IL 83 ELMHURST RD @ IL 83 OLD MCHENRY 91 TS 21100 IL 83 OLD MCHENRY RD & LEXINGTON DR/PARK POINT 92 IS 5625 PALATINE RD & WHEFLING RD 93 TS 1715 US 45 IL 21MILWAUKEE AVE & IL 68 DUNDEE 94 TS 1730 US 45-IL 21MILWAUKEE AVE @ WOLF RD 95 TS 21200 IL 68/DUNDEE RD @ HUNTINGTON LN/LAKE BLVD 96 TS 3095 IL 68/DUNDEE RD & IL 83/ELMHURST 97 TS 1720 US 45-IL 21/MILWAUKEE AVE @ HINTZ RD 98 TS 1726 US 45-IL 21/MILWAUKEE AVE & LAKE COOK RD NORTH RAMP A&D 99 TS 1724 US 45-IL 21/MILWAUKEE AVE & LAKE COOK RO SOUTH RAMP B&C