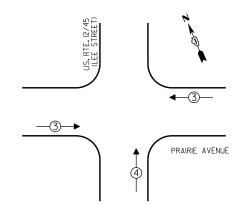

#### **IDOT STANDARDS**

000001-06 STANDARD SYMBOLS, ABBREVIATIONS AND PATTERNS 701001-02 OFF-ROAD OPERATIONS, 2L, 2W, MORE THAN 15' AWAY 701006-015 OFF-ROAD OPERATIONS, 2L, 2W, 15' TO 24" FROM PAVEMENT EDGE 701101-04 OFF-ROAD OPERATIONS, MULTILANE, 15' TO 24" FROM PAVEMENT EDGE 701106-02 OFF-ROAD OPERATIONS, MULTILANE, MORE THAN 15' AWAY 701501-06 URBAN LANE CLOSURE, 2L, 2W, UNDIVIDED URBAN LANE CLOSURE, 2L, 2W, WITH BIDIRECTIONAL LEFT TURN LANE 701502-06 701601-09 URBAN LANE CLOSURE, MULTILANE, 1W OR 2W WITH NONTRAVERSABLE MEDIAN 701606--09 URBAN LANE CLOSURE, MULTILANE, 2W WITH MOUNTABLE MEDIAN 701701-09 URBAN LANE CLOSURE, MULTILANE INTERSECTION 701901-03 TRAFFIC CONTROL DEVICES 720001--01 SIGN PANEL MOUNTING DETAILS 857001-01 STANDARD PHASE DESIGNATION DIAGRAMS AND PHASE SEQUENCES