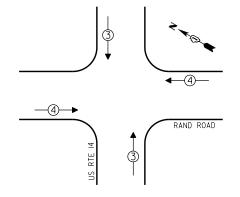

-13 | REVISED | - |
|          |   |          |         |   |

|   | DIAGRAM,    | AND EN | IERGENC | Y VEHICL | E PREEMI | SE DESIGNATION<br>PTION SEQUENCE,<br>PECT AVENUE |
|---|-------------|--------|---------|----------|----------|--------------------------------------------------|
| I | SCALE: NONE | SHEET  | OF      | SHEETS   | STA.     | TO STA.                                          |

| F.A.<br>RTE. | SECTION         | COUNTY     | TOTAL | SHEET<br>NO. |
|--------------|-----------------|------------|-------|--------------|
| VAR          | 2013-054TS      | COOK       | 99    | 33           |
|              |                 | CONTRACT   | NO. 6 | 0X15         |
|              | ILLINOIS FED. A | ID PROJECT |       |              |



## EMERGENCY VEHICLE PREEMPTION SEQUENCE



| EMERGENCY<br>VEHICLE PREEMPTORS |            |          |  |  |  |  |
|---------------------------------|------------|----------|--|--|--|--|
| EMERGENCY VEHICLE PREEMPTOR     | 3          | 4        |  |  |  |  |
| MOVEMENT                        | <b>↓</b> ↑ | <b>_</b> |  |  |  |  |

|                 | TRAFFIC SIGN<br>ELECTRICAL SE          | NAL INS |       |              | TOTAL   |
|-----------------|----------------------------------------|---------|-------|--------------|---------|
|                 |                                        | WAT     | TAGE  |              | WATTAGE |
| TYPE            | NO. OF LAMPS                           | INCAND  | LED > | % OPERATIONS |         |
| SIGNAL (RED)    | 16                                     |         | 17    | 0.50         |