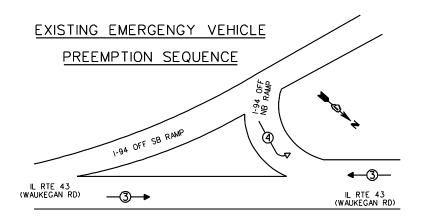

LLER CABINET, UPS SHALL BE INSTALLED ON THE LEFT.

2600 Warrenville Road, Suite 203, Downers Grove, IL 60515-1761 630.705.0110 voice, 630.839.2566 fax

REVISED DRAWN JNP REVISED CHECKED TVN REVISED 10/22/2013 REVISED

STATE OF ILLINOIS **DEPARTMENT OF TRANSPORTATION**  SCHEDULE OF QUANTITIES, CABLE PLAN, PHASE DESIGNATION DIAGRAM, AND EMERGENCY VEHICLE PREEMPTION SEQUENCE IL RTE 43 (WAUKEGAN ROAD) AT I-94 ON RAMP SHEETS STA. · TO STA.

TOTAL SHEET NO. 99 66 SECTION D-91-020-14 соок CONTRACT NO. 60X15 FED. ROAD DIST. NO. 1 JULINOIS FED. AID PROJECT

ENERGY SUPPLY - CONTACT: TERRIBLECK
PHONE: (847) 816-5239
COMPANY: COMED

MILLENNIA PROFESSIONAL SERVICES

<u>L E G E N D</u>

● DUAL ENTRY PHASE

• ● PEDESTRIAN PHASE

\* NUMBER REFERS TO ASSOCIATED PHASE

# EXISTING PHASE DESIGNATION DIAGRAM



| EMERGENCY<br>VEHICLE PREEMPTORS |          |                |  |  |
|---------------------------------|----------|----------------|--|--|
| EMERGENCY VEHICLE PREEMPTOR     | თ        | 4              |  |  |
| MOVEMENT                        | <b>+</b> | Ĺ <sub>⊳</sub> |  |  |

|                                                                  | TOTAL                           |         |       |              |        |  |  |
|------------------------------------------------------------------|---------------------------------|---------|-------|--------------|--------|--|--|
|                                                                  |                                 | WATTAGE |       |              |        |  |  |
| TYPE