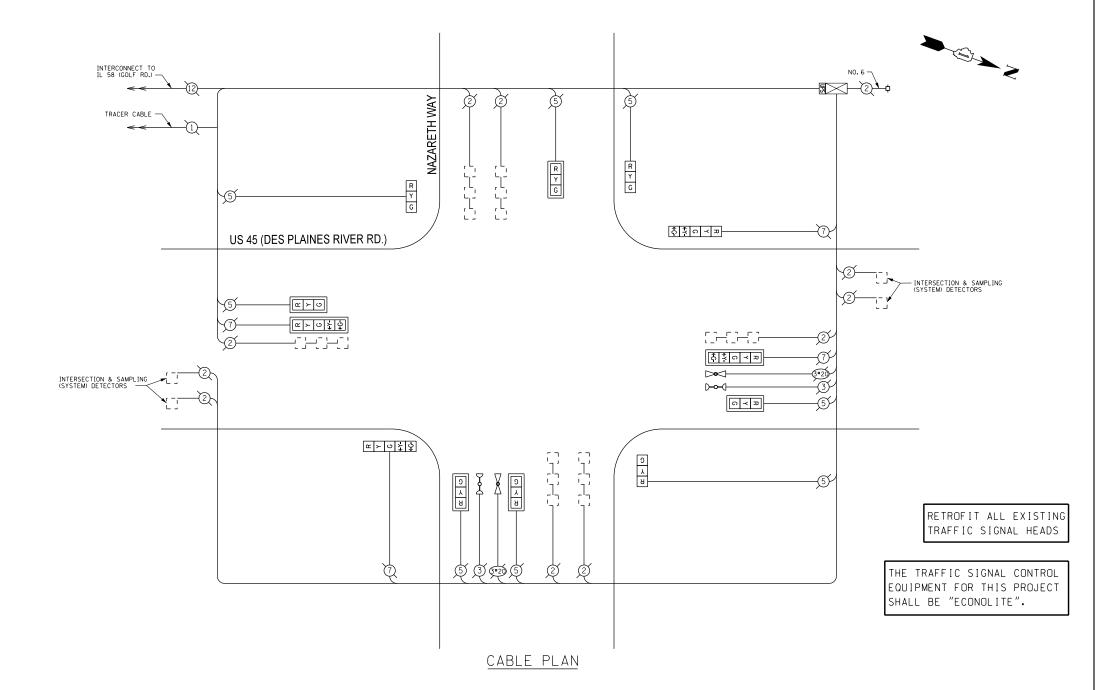

## TEMPORARY SIGNAL CONTROLLER WOOD SUPPORT PLATFORM

| CABLE SLACK LENGTH                                | FEET | METER |
|---------------------------------------------------|------|-------|
| HANDHOLE                                          | 6.5  | 2.0   |
| DOUBLE HANDHOLE                                   | 13.0 | 4.0   |
| SIGNAL POST                                       | 2.0  | 0.6   |
| MAST ARM                                          | 2.0  | 0.6   |
| CONTROLLER CABINET                                | 1.5  | 0.5   |
| FIBER OPTIC AT CABINET                            | 13.0 | 4.0   |
| ELECTRIC SERVICE AT (CABINET OR SERVICE LOCATION) | 1.5  | 0.5   |
| GROUND CABLE (SIGNAL POST, MAST ARM, CABINET)     | 1.5  | 0.5   |
| GROUND CABLE (BETWEEN FRAME AND COVER)            | 5.0  | 1.6   |