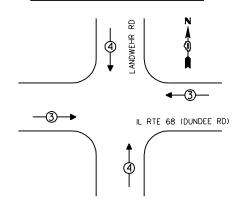

#### INDEX OF SHEETS

|                 |                   |                    | <del>y y tylig yng yn y yn y yn a y tylina all a</del>                    |
|-----------------|-------------------|--------------------|---------------------------------------------------------------------------|
| PAGE            |                   | TC R               | SHEET NAME                                                                |
| LEGAL           |                   | ئـــــــ           | TITLE SHEET                                                               |
| 2               |                   |                    | INDEX OF SHEETS AND GENERAL NOTES                                         |
| 3-4             |                   |                    | LOCATION MAP                                                              |
| 5-9             |                   |                    | SUMMARY OF QUANTITIES                                                     |
| 10-15           |                   |                    | IDOT DISTRICT ITRAFFIC SIGNAL STANDARDS                                   |
| 16              | TS:               | 20385              | BALLARD RD & BENDER RD/E RIVER RD                                         |
| 17              | TS                | 4160               | BALLARD RD & RAND RD                                                      |
| 18              | TS                | 677                | CENTRAL RD & OAKTON COMMUNITY COLLEGE                                     |
| - <del>19</del> | - <del>1</del> -5 | <del>13070 -</del> | -DES-PLAINES-RIVER-RD-@-PERRY-ST                                          |
| 20              | T\$               | 3020               | IL 58 GOLF RD & MT PROSPECT RD                                            |
| 2:              |                   | 5445               | LEE ST @ TOUHY AVE                                                        |
| 22              |                   | 3085               | US 12 RAND RD & 3RD AVE                                                   |
| 23              |                   | 370                | US 12 RAND RD & US 12 (ELK BLVD)                                          |
| 24              | TS :              |                    | US 12 RAND RD & WOLF RD                                                   |
| 25<br>26        |                   | 13050              | US 12-45 GRACELAND & PRAIRIE AVE                                          |
| 26<br>27        |                   | 13027<br>13000     | US 12-45 GRACELAND & THACKER ST<br>US 12-45 LEE ST & ALGONOUIN RD         |
| 28              | TS                |                    | US 12-45 LEE ST & OAKTON ST                                               |
| 29              |                   | 1245               | US 12-45 LEE ST & US 12-45 MANNHEIM RD                                    |
| 30              |                   |                    | US 12-45 LEE ST/MANNHEIM & PRAIRIE AVE                                    |
| 31              |                   | 3026               | US 12-45 LEE ST/MANNHEIM @ THACKER ST                                     |
| 32-33           |                   | 3065               | US 12-45 MANNHEIM RD & PROSPECT AVE                                       |
| 34              |                   | 285                | US 14 DEMPSTER ST & RAND RD                                               |
| 35              |                   | 3080               | US 14 NORTHWEST HWY & STATE ST                                            |
| 36              | TS                | 3005               | ALGONOUIN RD & SEYMOUR/KOLPIN DR                                          |
| 37              | TS .              | 4130               | ALGONOUIN RD & WOLF RD                                                    |
| 38              | TS                | 676                | CENTRAL RD @ EAST RIVER RD                                                |
| 39              | TS -              | 4765               | CENTRAL RD & WOLF RD                                                      |
| 40              | TS -              | 4975               | DES PLAINES RIVER RD & ALGONOUIN RD                                       |
| 4               | T5 :              | 2785               | IL 58/GOLF RD & 6TH AVE                                                   |
| 42              |                   | 2755               | IL 58/GOLF RD & EAST RIVER RO                                             |
| 43              |                   | 2825               | IL 58/GOLF RD & COLLEGE DR                                                |
| 44              |                   | 2835               | IL 58/GOLF RD & POTTER RD                                                 |
| 45              |                   | 2865               | IL 58/COLF RD & SEGERS RD/WOLF RD                                         |
| 46              |                   | 4120               | IL 62/ALCONOUIN RD & MT PROSPECT RD                                       |
| 47<br>48        |                   | 1870<br>3270       | IL 72/HIGGINS RD & LEE RAMP/TRAMMEL CROW IL 72/LEE ST & IL 72/TOUHY AVE   |
| 49              |                   | 3235               | IL 72/TOUHY AVE & MT PROSPECT RO                                          |
| 50              |                   | 3260               | IL 72/TOUHY AVE & WOLF RD                                                 |
|                 |                   |                    | -L-83/ELMIURSY RD-9 IL 83/OAKTON ST                                       |
|                 |                   |                    | DAXTON ST O DES PLANES RIVER-RO                                           |
| 53              |                   | 5545               | OAKTON ST & MT PROSPECT RD                                                |
| 54              | TS 1              | 2995               | OAKTON ST @ WEBSTER LN                                                    |
| 55              | TS :              | 5550               | OAKTON ST @ WOLF RD                                                       |
| 56              | T\$ 1             | 2985               | TOUHY AVE & MAPLE ST                                                      |
|                 |                   |                    | US 12/RAND RD & US 12-US 45/DES PLAINES RIVER RO                          |
|                 |                   |                    | -US-12-US-45/ELK-BLYD-0-US-45/DES-PLAINES RIVER RO-                       |
|                 |                   |                    | -US-12-US-45/LEE-51-Q-US-45/DES-PLAINES-RIVER-RO                          |
| 60              | TŞ. I             |                    | US 12-US 45/MANNHEIM RD & LUNT AV                                         |
| 6               | TS I              |                    | US 45/DES PLAINES RIVER RD & CENTRAL RD                                   |
| 62              | TS                | 1626<br>5955       | US 45/DES PLAINES RIVER RD & NAZARETH WAY/HOLY FAMILY WOLF RD & HOWARD ST |
| 63<br>ca        |                   | 3470               | WOLF RD & THACKER/DEMPSTER ST                                             |
| 64<br>65        |                   | 625                | US 45 DES PLAINES RIVER RD & IL 58 GOLF RD                                |
| 66              | 15                |                    | 194 EDENS SPUR N RAMP BROOKSIDE PLZ Ø IL 43 WAUKEGAN RD                   |
| 67              | TS                |                    | 194 EDENS SPUR S RAMP & IL 43 WAUKEGAN RO                                 |
| 68              |                   | 4400               | IL 43 WAUKEGAN RO & WALTERS AVE                                           |
| 69              | TS :              |                    | IL 68 DUNDEE RD & HUEHL RD                                                |
| 70              |                   | 3135               | IL 68 DUNDEE RD & LANDWEHR RD                                             |
| 7:              | TS.               | 3160               | IL 68 DUNDEE RD & PFINGSTEN RD                                            |
| 72              | 15                | 3170               | IL 68 DUNDEE RD @ SANDERS RD                                              |
| 73              | TS :              | 3195               | IL 68 DUNDEE RD & WESTERN AVE                                             |
| 74              |                   | 5933               | WILLOW RD & WESTLEIGH DR FOUNDERS DR                                      |
| 75              |                   | 2100               | IL 43/WAUKEGAN RD & IL 68/DUNDEE RD                                       |
| 76              |                   | 14430              | IL 43/WAUKEGAN RD & SHERMER RD                                            |
| 77              |                   | 3137               | IL 68/DUNDEE RO & ANTHONY TRAIL                                           |
| 78              | 15                |                    | IL 68/DUNDEE RD & CHARLEMAGNE/TORREY PRKWY                                |
| 79              |                   | 3140               | IL 68/DUNDEE RD 9 MIDWAY RD                                               |
| 80              |                   | 3180               | IL 68/DUNDEE RD SHERMER RD                                                |
| 81              |                   | 3185               | IL 68/DUNDEE RD & CHERRY IN                                               |
| 82<br>83        |                   | 14410<br>14405     | PFINGSTEN RD © CHERRY LN PFINGSTEN RD © MARIA AV/NORTHSIDE DR             |
| 84              |                   | 144UD<br>144I5     |                                                                           |
| 84<br>85        |                   |                    | MHILUM BO & CBEENMOOU VILE                                                |