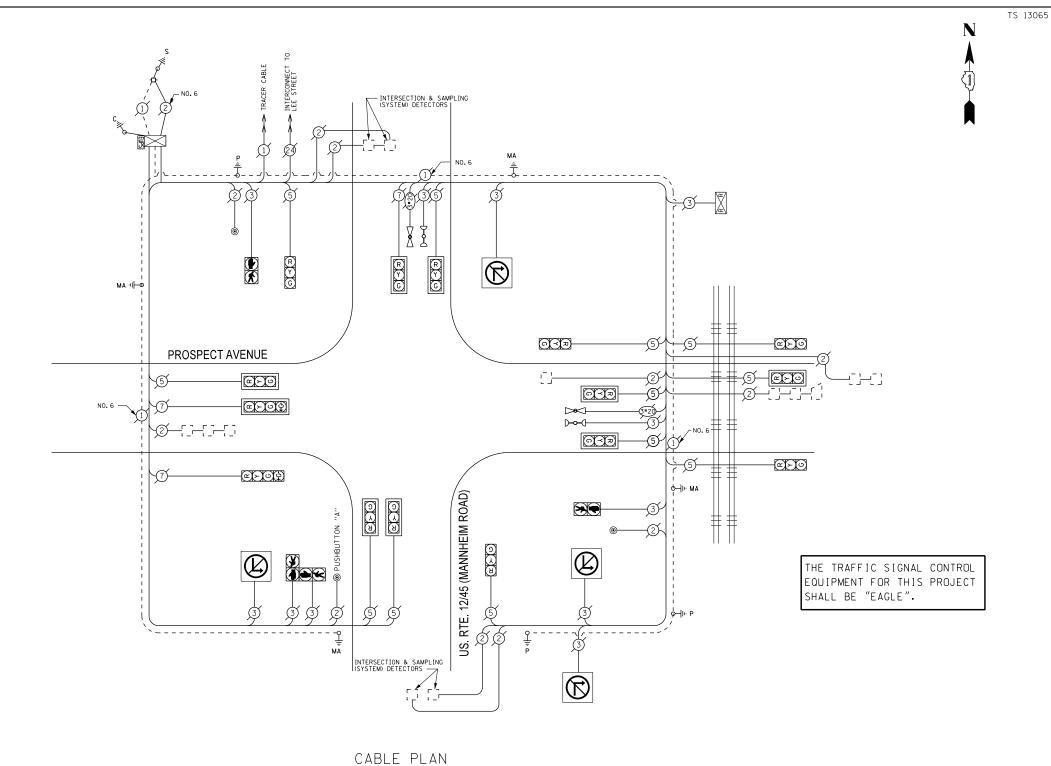

|   |

STATE OF ILLINOIS **DEPARTMENT OF TRANSPORTATION** 

| DIAGRAM,    | AND EMI | ERGEN | ICY VEHICL | E PREEI | HASE DESIGNATION<br>MPTION SEQUENCE,<br>ACKER STREET |
|-------------|---------|-------|------------|---------|------------------------------------------------------|
| SCALE: NONE | SHEET   | OF    | SHEETS     | STA.    | TO STA.                                              |

US RTE. 12-45 (LEE STREET)

ONE WAY-

CABLE PLAN

THACKER STREET

**2** C

SECTION COUNTY COOK 99 31 CONTRACT NO. 60X15 2013-054TS VAR

I EACH MAINTENANCE OF EXISTING TRAFFIC SIGNAL INSTALLATION
I EACH MODIFY EXISTING CONTROLLER CABINET
I EACH UNINTERRUPTIBLE POWER SUPPLY, SPECIAL

THE TRAFFIC SIGNAL CONTROL EQUIPMENT FOR THIS PROJECT SHALL BE "ECONOLITE".

SCHEDULE OF QUANTITIES

QUAN. UNIT



PUSHBUTTON "A" SHALL PLACE A CALL IN PHASES 2 AND 4

|                 |     |    |        | .T.<br>IAL INST<br>RVICE R |       |              | TOTAL   |
|-----------------|-----|----|--------|----------------------------|-------|--------------|---------|
|                 |     |    |        | WAT.                       | TAGE  |              | WATTAGE |
| TYPE            | NO. | OF | LAMPS) | INCAND                     | LED > | % OPERATIONS |         |
| SIGNAL (RED)    |     |    | 15     |                            | 17    | 0.50         | 127.50  |
| (YELLOW)        |     |    | 15     |                            | 25    | 0.25         | 93.75   |
| (GREEN)         |     |    | 17     |                            | 15    | 0.25         | 63.75   |
| ARROW           |     |    |