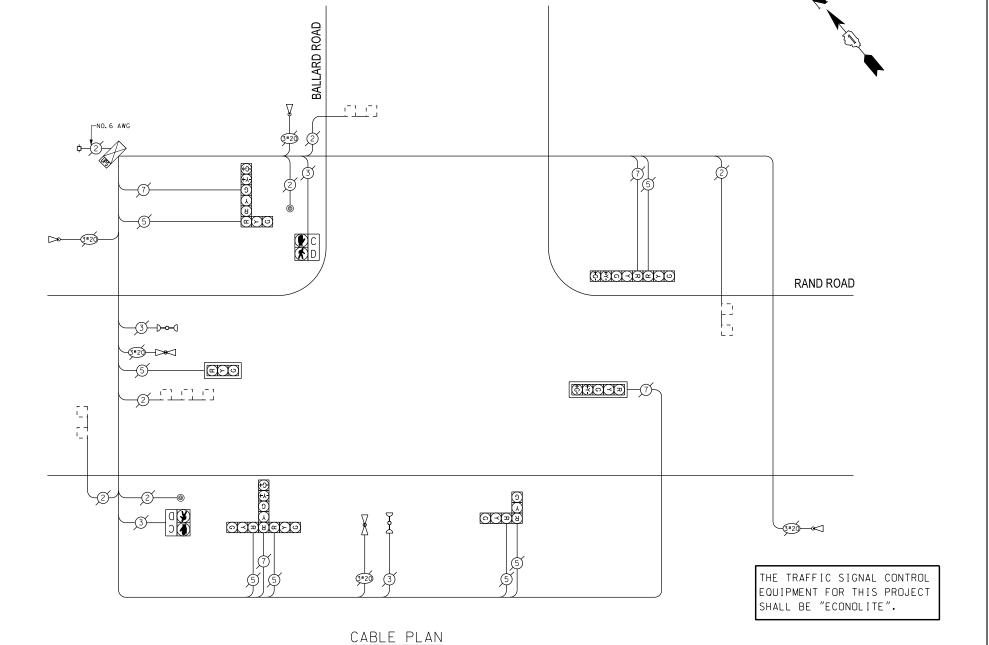

#### INDEX OF SHEETS

|                 |                   |                    | <del>y y tylig yng yn y yn y yn a y tylina all a</del>                    |
|-----------------|-------------------|--------------------|---------------------------------------------------------------------------|
| PAGE            |                   | TC R               | SHEET NAME                                                                |
| LEGAL           |                   | ئـــــــ           | TITLE SHEET                                                               |
| 2               |                   |                    | INDEX OF SHEETS AND GENERAL NOTES                                         |
| 3-4             |                   |                    | LOCATION MAP                                                              |
| 5-9             |                   |                    | SUMMARY OF QUANTITIES                                                     |
| 10-15           |                   |                    | IDOT DISTRICT ITRAFFIC SIGNAL STANDARDS                                   |
| 16              | TS:               | 20385              | BALLARD RD & BENDER RD/E RIVER RD                                         |
| 17              | TS                | 4160               | BALLARD RD & RAND RD                                                      |
| 18              | TS                | 677                | CENTRAL RD & OAKTON COMMUNITY COLLEGE                                     |
| - <del>19</del> | - <del>1</del> -5 | <del>13070 -</del> | -DES-PLAINES-RIVER-RD-@-PERRY-ST                                          |
| 20              | T\$               | 3020               | IL 58 GOLF RD & MT PROSPECT RD                                            |
| 2:              |                   | 5445               | LEE ST @ TOUHY AVE                                                        |
| 22              |                   | 3085               | US 12 RAND RD & 3RD AVE                                                   |
| 23              |                   | 370                | US 12 RAND RD & US 12 (ELK BLVD)                                          |
| 24              | TS :              |                    | US 12 RAND RD & WOLF RD                                                   |
| 25<br>26        |                   | 13050              | US 12-45 GRACELAND & PRAIRIE AVE                                          |
| 26<br>27        |                   | 13027<br>13000     | US 12-45 GRACELAND & THACKER ST<br>US 12-45 LEE ST & ALGONOUIN RD         |
| 28              | TS                |                    | US 12-45 LEE ST & OAKTON ST                                               |
| 29              |                   | 1245               | US 12-45 LEE ST & US 12-45 MANNHEIM RD                                    |
| 30              |                   |                    | US 12-45 LEE ST/MANNHEIM & PRAIRIE AVE                                    |
| 31              |                   | 3026               | US 12-45 LEE ST/MANNHEIM @ THACKER ST                                     |
| 32-33           |                   | 3065               | US 12-45 MANNHEIM RD & PROSPECT AVE                                       |
| 34              |                   | 285                | US 14 DEMPSTER ST & RAND RD                                               |
| 35              |                   | 3080               | US 14 NORTHWEST HWY & STATE ST                                            |
| 36              | TS                | 3005               | ALGONOUIN RD & SEYMOUR/KOLPIN DR                                          |
| 37              | TS .              | 4130               | ALGONOUIN RD & WOLF RD                                                    |
| 38              | TS                | 676                | CENTRAL RD @ EAST RIVER RD                                                |
| 39              | TS -              | 4765               | CENTRAL RD & WOLF RD                                                      |
| 40              | TS -              | 4975               | DES PLAINES RIVER RD & ALGONOUIN RD                                       |
| 4               | T5 :              | 2785               | IL 58/GOLF RD & 6TH AVE                                                   |
| 42              |                   | 2755               | IL 58/GOLF RD & EAST RIVER RO                                             |
| 43              |                   | 2825               | IL 58/GOLF RD & COLLEGE DR                                                |
| 44              |                   | 2835               | IL 58/GOLF RD & POTTER RD                                                 |
| 45              |                   | 2865               | IL 58/COLF RD & SEGERS RD/WOLF RD                                         |
| 46              |                   | 4120               | IL 62/ALCONOUIN RD & MT PROSPECT RD                                       |
| 47<br>48        |                   | 1870<br>3270       | IL 72/HIGGINS RD & LEE RAMP/TRAMMEL CROW IL 72/LEE ST & IL 72/TOUHY AVE   |
| 49              |                   | 3235               | IL 72/TOUHY AVE & MT PROSPECT RO                                          |
| 50              |                   | 3260               | IL 72/TOUHY AVE & WOLF RD                                                 |
|                 |                   |                    | -L-83/ELMIURSY RD-9 IL 83/OAKTON ST                                       |
|                 |                   |                    | DAXTON ST O DES PLANES RIVER-RO                                           |
| 53              |                   | 5545               | OAKTON ST & MT PROSPECT RD                                                |
| 54              | TS 1              | 2995               | OAKTON ST @ WEBSTER LN                                                    |
| 55              | TS :              | 5550               | OAKTON ST @ WOLF RD                                                       |
| 56              | T\$ 1             | 2985               | TOUHY AVE & MAPLE ST                                                      |
|                 |                   |                    | US 12/RAND RD & US 12-US 45/DES PLAINES RIVER RO                          |
|                 |                   |                    | -US-12-US-45/ELK-BLYD-0-US-45/DES-PLAINES RIVER RO-                       |
|                 |                   |                    | -US-12-US-45/LEE-51-Q-US-45/DES-PLAINES-RIVER-RO                          |
| 60              | TŞ. I             |                    | US 12-US 45/MANNHEIM RD & LUNT AV                                         |
| 6               | TS I              |                    | US 45/DES PLAINES RIVER RD & CENTRAL RD                                   |
| 62              | TS                | 1626<br>5955       | US 45/DES PLAINES RIVER RD & NAZARETH WAY/HOLY FAMILY WOLF RD & HOWARD ST |
| 63<br>ca        |                   | 3470               | WOLF RD & THACKER/DEMPSTER ST                                             |
| 64<br>65        |                   | 625                | US 45 DES PLAINES RIVER RD & IL 58 GOLF RD                                |
| 66              | 15                |                    | 194 EDENS SPUR N RAMP BROOKSIDE PLZ Ø IL 43 WAUKEGAN RD                   |
| 67              | TS                |                    | 194 EDENS SPUR S RAMP & IL 43 WAUKEGAN RO                                 |
| 68              |                   | 4400               | IL 43 WAUKEGAN RO & WALTERS AVE                                           |
| 69              | TS :              |                    | IL 68 DUNDEE RD & HUEHL RD                                                |
| 70              |                   | 3135               | IL 68 DUNDEE RD & LANDWEHR RD                                             |
| 7:              | TS.               | 3160               | IL 68 DUNDEE RD & PFINGSTEN RD                                            |
| 72              | 15                | 3170               | IL 68 DUNDEE RD @ SANDERS RD                                              |
| 73              | TS :              | 3195               | IL 68 DUNDEE RD & WESTERN AVE                                             |
| 74              |                   | 5933               | WILLOW RD & WESTLEIGH DR FOUNDERS DR                                      |
| 75              |                   | 2100               | IL 43/WAUKEGAN RD & IL 68/DUNDEE RD                                       |
| 76              |                   | 14430              | IL 43/WAUKEGAN RD & SHERMER RD                                            |
| 77              |                   | 3137               | IL 68/DUNDEE RO & ANTHONY TRAIL                                           |
| 78              | 15                |                    | IL 68/DUNDEE RD & CHARLEMAGNE/TORREY PRKWY                                |
| 79              |                   | 3140               | IL 68/DUNDEE RD 9 MIDWAY RD                                               |
| 80              |                   | 3180               | IL 68/DUNDEE RD SHERMER RD                                                |
| 81              |                   | 3185               | IL 68/DUNDEE RD & CHERRY IN                                               |
| 82<br>83        |                   | 14410<br>14405     | PFINGSTEN RD © CHERRY LN PFINGSTEN RD © MARIA AV/NORTHSIDE DR             |
| 84              |                   | 144UD<br>144I5     |                                                                           |
| 84<br>85        |                   |                    | MHILUM BO & CBEENMOOU VILE                                                |