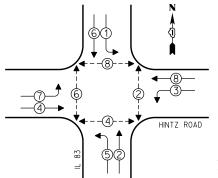

PAGE . IS . SHEET NAME 86 TS 1690 IL 68 DUNDEE RD & NORTHGATE 87 TS 3145 IL 68 DUNDEE RD @ OLD MCHENRY/WHEELING RD 88 TS 3175 IL 68 DUNDEE RO & SCHOENBECK RD 89 TS 3430 IL 83 ELMHURST RD @ HINTZ RD 90 TS 3355 IL 83 ELMHURST RD @ IL 83 OLD MCHENRY 91 TS 21100 IL 83 OLD MCHENRY RD & LEXINGTON DR/PARK POINT 92 IS 5625 PALATINE RD & WHEFLING RD 93 TS 1715 US 45 IL 21MILWAUKEE AVE & IL 68 DUNDEE 94 TS 1730 US 45-IL 21MILWAUKEE AVE @ WOLF RD 95 TS 21200 IL 68/DUNDEE RD @ HUNTINGTON LN/LAKE BLVD 96 TS 3095 IL 68/DUNDEE RD & IL 83/ELMHURST 97 TS 1720 US 45-IL 21/MILWAUKEE AVE @ HINTZ RD 98 TS 1726 US 45-IL 21/MILWAUKEE AVE & LAKE COOK RD NORTH RAMP A&D 99 TS 1724 US 45-IL 21/MILWAUKEE AVE & LAKE COOK RO SOUTH RAMP B&C