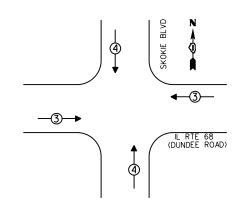

fax

REVISED DRAWN JNP REVISED CHECKED TVN REVISED 10/22/2013 REVISED

STATE OF ILLINOIS **DEPARTMENT OF TRANSPORTATION**  SCHEDULE OF QUANTITIES, CABLE PLAN, PHASE DESIGNATION DIAGRAM, AND EMERGENCY VEHICLE PREEMPTION SEQUENCE IL RTE 68 (DUNDEE RD) AT SHERMER ROAD SHEETS STA. · TO STA.

COUNTY TOTAL SHEET NO.
COOK 99 80 SECTION D-91-020-14 CONTRACT NO. 60X15 FED. ROAD DIST. NO. 1 | ILLINOIS FED. AID PROJECT

TS-3180

TRACER CABLE NO. 10-

NO. 62.5/125 FIBER OPTIC CABLE ② ₽

SHEET

ENERGY SUPPLY - CONTACT: TERRIBLECK
PHONE: (847) 816-5239
COMPANY: COMED

MILLENNIA PROFESSIONAL SERVICES

IL RTE 68 (DUNDEE ROAD)

#### EXISTING CONTROLLER SEQUENCE



REPLACE ALL EXISTING TRAFFIC SIGNAL HEADS



## EXISTING PHASE DESIGNATION DIAGRAM

#### EXISTING EMERGENCY

#### VEHICLE PREEMPTION SEQUENCE



| EMERGENCY<br>VEHICLE PREEMP |          | 3          |
|-----------------------------|----------|------------|
| EMERGENCY VEHICLE PREEMPTOR | 3        | 4          |
| MOVEMENT                    | <b>_</b> | <b>↓</b> ↑ |

| 1.0.0.7. |                                                                 |        |         |  |     |      |        |  |  |  |
|----------|-----------------------------------------------------------------|--------|---------|--|-----|------|--------|--|--|--|
|          |                                                                 | TOTAL  |         |  |     |      |        |  |  |  |
|          |                                                                 |        | WATTAGE |  |     |      |        |  |  |  |
|          | TYPE