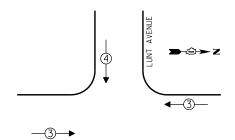

862001-01 UNINTERRUPTABLE POWER SUPPLY (UPS) 880006-01 TRAFFIC SIGNAL MOUNTING DETAILS

CLINO19

D-91-020-14

Signed

JEFFREN A. MEINDL, P.E., IL License No. 062-054021
Expires 11/30/2013

Date 10 - 2 3 - 13

STATE OF ILLINOIS
DEPARTMENT OF TRANSPORTATION
DIVISION OF HIGHWAYS