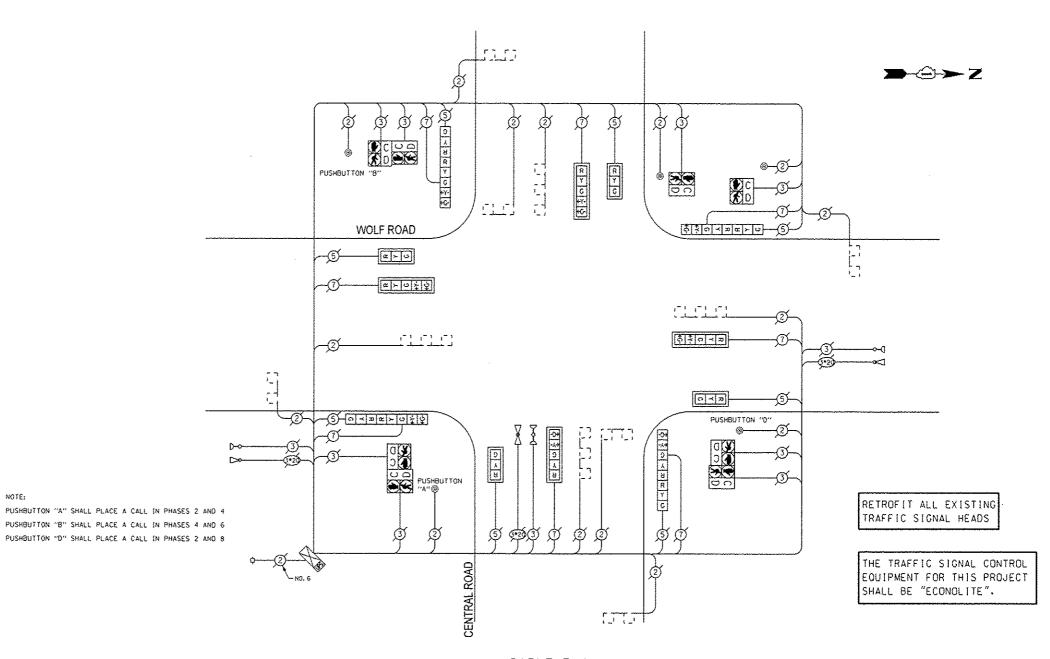

|  |
| VIDED SYSTEM                    |        |        | 150    |       | 1.00         |         |  |
| FLASHER                         |        |        |        |       | 0.50         |         |  |
| NERGY COSTS TO                  |        |        |        |       | TOTAL =      | 615.20  |  |

VILLACE OF Des Plaines 1420 Miner Street Des Plaines, ILLINOIS 60016

SAM SCHWARTZ ENGINEERING

Dave Schacht

(630) 437-2129

DESIGNED -REVISED ORAWN - JAM REVISED CHECKED -LMM REVISED DATE 10-14-13 REVISED

NOTE:

STATE OF ILLINOIS **DEPARTMENT OF TRANSPORTATION**  SCHEDULE OF QUANTITIES, CABLE PLAN, PHASE DESIGNATION DIAGRAM, AND EMERGENCY VEHICLE PREEMPTION SEQUENCE, CENTRAL ROAD AND WOLF ROAD SHEET SHEETS STA.

COUNTY TOTAL SHEET NO.
COOK 99 39
CONTRACT NO. 60X15 SECTION VAR 2013-054TS



# CABLE PLAN

# SCHEDULE OF QUANTITIES

| QUAN. | UNIT | <u> [TEM</u>                                                                  |
|-------|------|-------------------------------------------------------------------------------|
| 1     | EACH | MAINTENANCE OF EXISTING TRAFFIC SIGNAL INSTALLATION                           |
| ŧ     | EACH | MODIFY EXISTING CONTROLLER CABINET                                            |
| 1     | EACH | UNINTERRUPTIBLE POWER SUPPLY, SPECIAL                                         |
| 4     | EACH | SIGNAL HEAD, LED, 2-FACE, 1-3 SECTION, 1-5 SECTION, BRACKET MOUNTED, RETROFIT |
| 4     | EACH | SIGNAL HEAD, LED. I-FACE, J-SECTION, MAST ARM MOUNTED, RETROFIT               |
| 4     | EACH | SIGNAL HEAD, LED. I-FACE, 5-SECTION, MAST ARM MOUNTED, RETROFI