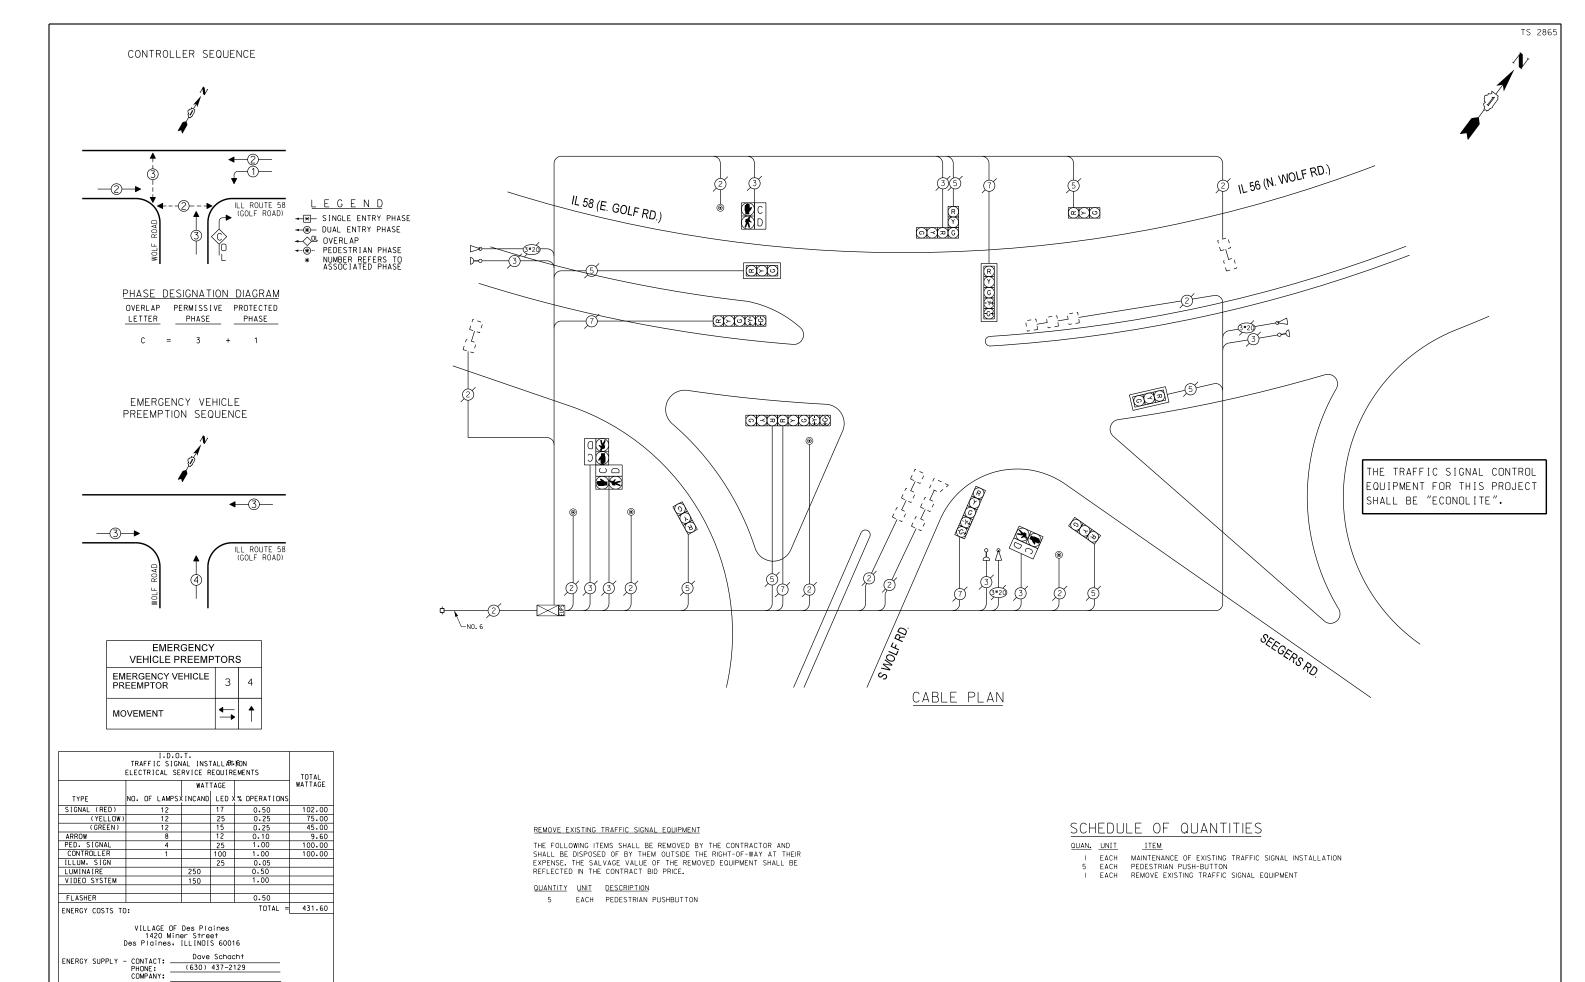

OUTE 58 (GOLF RD) AT POTTER ROAD OF SHEETS STA. SHEET

SECTION COUNTY COOK 99 44 VAR 2013-054TS CONTRACT NO. 60X15



### REMOVE EXISTING TRAFFIC SIGNAL EQUIPMENT

THE FOLLOWING ITEMS SHALL BE REMOVED BY THE CONTRACTOR AND SHALL BE DISPOSED OF BY THEM OUTSIDE THE RICHT-OF-WAY AT THEIR EXPENSE. THE SALVAGE VALUE OF THE REMOVED EQUIPMENT SHALL BE REFLECTED IN THE CONTRACT BID PRICE.

QUANTITY UNIT DESCRIPTION

EACH PEDESTRIAN SIGNAL HEAD, I-FACE EACH PEDESTRIAN PUSHBUTTON

# SCHEDULE OF QUANTITIES

QUAN. UNIT

EACH MAINTENANCE OF EXISTING TRAFFIC SIGNAL INSTALLATION
EACH PEDESTRIAN SIGNAL HEAD, LED, I-FACE, BRACKET MOUNTED WITH COUNTDOWN TIMER
EACH PEDESTRIAN PUSH-BUTTON

REMOVE EXISTING TRAFFIC SIGNAL EQUIPMENT

SAM SCHWARTZ ENGINEERING 3100 W. HIGGINS, STE. 100, HOFFMAN ESTATES, IL 60169



SAM SCHWARTZ ENGINEERING 3100 N. HIGGINS, STE. 100, HOFFMAN ESTATES, IL 60169 
 DESIGNED
 JAM
 REVISED

 DRAWN
 JAM
 REVISED

 CHECKED
 LMM
 REVISED

 DATE
 10-14-13
 REVISED

STATE OF ILLINOIS
DEPARTMENT OF TRANSPORTATION

SCHEDULE OF QUANTITIES, CABLE PLAN, PHASE DESIGNATION
DIAGRAM, AND EMERGENCY VEHICLE PREEMPTION SEQUENCE,

ILL RTE 58 (GOLF ROAD) AT WOLF ROAD

: NONE SHEET OF SHEETS STA. TO STA.

COUNTY

COOK

99 45

CONTRACT NO. 60X15



### PHASE DESIGNATION DIAGRAM



| EMERGENCY<br>VEHICLE PREEMPTORS |            |          |  |  |  |  |  |  |
|---------------------------------|------------|----------|--|--|--|--|--|--|
| EMERGENCY VEHICLE PREEMPTOR     | 'EHICLE 3  |          |  |  |  |  |  |  |
| MOVEMENT                        | <b>↓</b> ↑ | <b>=</b> |  |  |  |  |  |  |

| I.