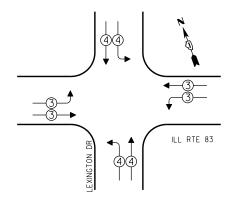

PAGE . IS . SHEET NAME 86 TS 1690 IL 68 DUNDEE RD & NORTHGATE 87 TS 3145 IL 68 DUNDEE RD @ OLD MCHENRY/WHEELING RD 88 TS 3175 IL 68 DUNDEE RO & SCHOENBECK RD 89 TS 3430 IL 83 ELMHURST RD @ HINTZ RD 90 TS 3355 IL 83 ELMHURST RD @ IL 83 OLD MCHENRY 91 TS 21100 IL 83 OLD MCHENRY RD & LEXINGTON DR/PARK POINT 92 IS 5625 PALATINE RD & WHEFLING RD 93 TS 1715 US 45 IL 21MILWAUKEE AVE & IL 68 DUNDEE 94 TS 1730 US 45-IL 21MILWAUKEE AVE @ WOLF RD 95 TS 21200 IL 68/DUNDEE RD @ HUNTINGTON LN/LAKE BLVD 96 TS 3095 IL 68/DUNDEE RD & IL 83/ELMHURST 97 TS 1720 US 45-IL 21/MILWAUKEE AVE @ HINTZ RD 98 TS 1726 US 45-IL 21/MILWAUKEE AVE & LAKE COOK RD NORTH RAMP A&D 99 TS 1724 US 45-IL 21/MILWAUKEE AVE & LAKE COOK RO SOUTH RAMP B&C