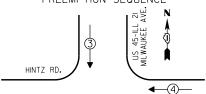

PAGE . IS . SHEET NAME 86 TS 1690 IL 68 DUNDEE RD & NORTHGATE 87 TS 3145 IL 68 DUNDEE RD @ OLD MCHENRY/WHEELING RD 88 TS 3175 IL 68 DUNDEE RO & SCHOENBECK RD 89 TS 3430 IL 83 ELMHURST RD @ HINTZ RD 90 TS 3355 IL 83 ELMHURST RD @ IL 83 OLD MCHENRY 91 TS 21100 IL 83 OLD MCHENRY RD & LEXINGTON DR/PARK POINT 92 IS 5625 PALATINE RD & WHEFLING RD 93 TS 1715 US 45 IL 21MILWAUKEE AVE & IL 68 DUNDEE 94 TS 1730 US 45-IL 21MILWAUKEE AVE @ WOLF RD 95 TS 21200 IL 68/DUNDEE RD @ HUNTINGTON LN/LAKE BLVD 96 TS 3095 IL 68/DUNDEE RD & IL 83/ELMHURST 97 TS 1720 US 45-IL 21/MILWAUKEE AVE @ HINTZ RD 98 TS 1726 US 45-IL 21/MILWAUKEE AVE & LAKE COOK RD NORTH RAMP A&D 99 TS 1724 US 45-IL 21/MILWAUKEE AVE & LAKE COOK RO SOUTH RAMP B&C

STATE OF ILLINOIS **DEPARTMENT OF TRANSPORTATION** 

SCHEDULE OF QUANTITIES, CABLE PLAN, PHASE DESIGNATION DIAGRAM, AND EMERGENCY VEHICLE PREEMPTION SEQUENCE, DES PLAINES RIVER ROAD AT PERRY STREET SHEET OF SHEETS STA.