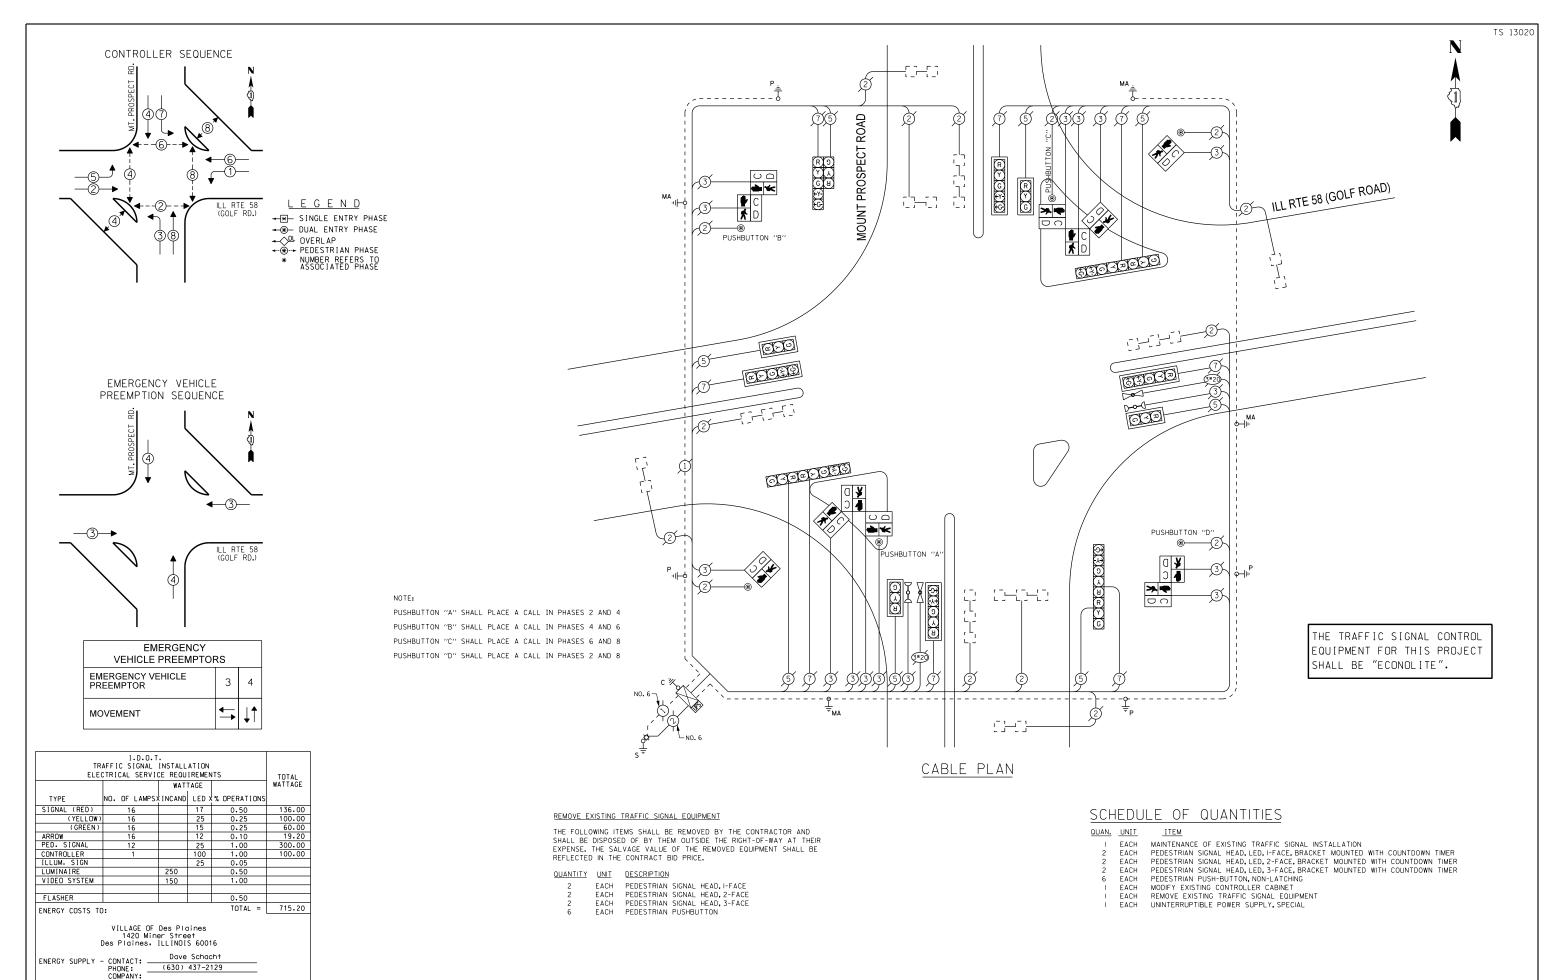

#### INDEX OF SHEETS

|                 |                   |                    | <del>y y tylig yng yn y yn y yn a y tylina all a</del>                    |
|-----------------|-------------------|--------------------|---------------------------------------------------------------------------|
| PAGE            |                   | TC R               | SHEET NAME                                                                |
| LEGAL           |                   | ئـــــــ           | TITLE SHEET                                                               |
| 2               |                   |                    | INDEX OF SHEETS AND GENERAL NOTES                                         |
| 3-4             |                   |                    | LOCATION MAP                                                              |
| 5-9             |                   |                    | SUMMARY OF QUANTITIES                                                     |
| 10-15           |                   |                    | IDOT DISTRICT ITRAFFIC SIGNAL STANDARDS                                   |
| 16              | TS:               | 20385              | BALLARD RD & BENDER RD/E RIVER RD                                         |
| 17              | TS                | 4160               | BALLARD RD & RAND RD                                                      |
| 18              | TS                | 677                | CENTRAL RD & OAKTON COMMUNITY COLLEGE                                     |
| - <del>19</del> | - <del>1</del> -5 | <del>13070 -</del> | -DES-PLAINES-RIVER-RD-@-PERRY-ST                                          |
| 20              | T\$               | 3020               | IL 58 GOLF RD & MT PROSPECT RD                                            |
| 2:              |                   | 5445               | LEE ST @ TOUHY AVE                                                        |
| 22              |                   | 3085               | US 12 RAND RD & 3RD AVE                                                   |
| 23              |                   | 370                | US 12 RAND RD & US 12 (ELK BLVD)                                          |
| 24              | TS :              |                    | US 12 RAND RD & WOLF RD                                                   |
| 25<br>26        |                   | 13050              | US 12-45 GRACELAND & PRAIRIE AVE                                          |
| 26<br>27        |                   | 13027<br>13000     | US 12-45 GRACELAND & THACKER ST<br>US 12-45 LEE ST & ALGONOUIN RD         |
| 28              | TS                |                    | US 12-45 LEE ST & OAKTON ST                                               |
| 29              |                   | 1245               | US 12-45 LEE ST & US 12-45 MANNHEIM RD                                    |
| 30              |                   |                    | US 12-45 LEE ST/MANNHEIM & PRAIRIE AVE                                    |
| 31              |                   | 3026               | US 12-45 LEE ST/MANNHEIM @ THACKER ST                                     |
| 32-33           |                   | 3065               | US 12-45 MANNHEIM RD & PROSPECT AVE                                       |
| 34              |                   | 285                | US 14 DEMPSTER ST & RAND RD                                               |
| 35              |                   | 3080               | US 14 NORTHWEST HWY & STATE ST                                            |
| 36              | TS                | 3005               | ALGONOUIN RD & SEYMOUR/KOLPIN DR                                          |
| 37              | TS .              | 4130               | ALGONOUIN RD & WOLF RD                                                    |
| 38              | TS                | 676                | CENTRAL RD @ EAST RIVER RD                                                |
| 39              | TS -              | 4765               | CENTRAL RD & WOLF RD                                                      |
| 40              | TS -              | 4975               | DES PLAINES RIVER RD & ALGONOUIN RD                                       |
| 4               | T5 :              | 2785               | IL 58/GOLF RD & 6TH AVE                                                   |
| 42              |                   | 2755               | IL 58/GOLF RD & EAST RIVER RO                                             |
| 43              |                   | 2825               | IL 58/GOLF RD & COLLEGE DR                                                |
| 44              |                   | 2835               | IL 58/GOLF RD & POTTER RD                                                 |
| 45              |                   | 2865               | IL 58/COLF RD & SEGERS RD/WOLF RD                                         |
| 46              |                   | 4120               | IL 62/ALCONOUIN RD & MT PROSPECT RD                                       |
| 47<br>48        |                   | 1870<br>3270       | IL 72/HIGGINS RD & LEE RAMP/TRAMMEL CROW IL 72/LEE ST & IL 72/TOUHY AVE   |
| 49              |                   | 3235               | IL 72/TOUHY AVE & MT PROSPECT RO                                          |
| 50              |                   | 3260               | IL 72/TOUHY AVE & WOLF RD                                                 |
|                 |                   |                    | -L-83/ELMIURSY RD-9 IL 83/OAKTON ST                                       |
|                 |                   |                    | DAXTON ST O DES PLANES RIVER-RO                                           |
| 53              |                   | 5545               | OAKTON ST & MT PROSPECT RD                                                |
| 54              | TS 1              | 2995               | OAKTON ST @ WEBSTER LN                                                    |
| 55              | TS :              | 5550               | OAKTON ST @ WOLF RD                                                       |
| 56              | T\$ 1             | 2985               | TOUHY AVE & MAPLE ST                                                      |
|                 |                   |                    | US 12/RAND RD & US 12-US 45/DES PLAINES RIVER RO                          |
|                 |                   |                    | -US-12-US-45/ELK-BLYD-0-US-45/DES-PLAINES RIVER RO-                       |
|                 |                   |                    | -US-12-US-45/LEE-51-Q-US-45/DES-PLAINES-RIVER-RO                          |
| 60              | TŞ. I             |                    | US 12-US 45/MANNHEIM RD & LUNT AV                                         |
| 6               | TS I              |                    | US 45/DES PLAINES RIVER RD & CENTRAL RD                                   |
| 62              | TS                | 1626<br>5955       | US 45/DES PLAINES RIVER RD & NAZARETH WAY/HOLY FAMILY WOLF RD & HOWARD ST |
| 63<br>ca        |                   | 3470               | WOLF RD & THACKER/DEMPSTER ST                                             |
| 64<br>65        |                   | 625                | US 45 DES PLAINES RIVER RD & IL 58 GOLF RD                                |
| 66              | 15                |                    | 194 EDENS SPUR N RAMP BROOKSIDE PLZ Ø IL 43 WAUKEGAN RD                   |
| 67              | TS                |                    | 194 EDENS SPUR S RAMP & IL 43 WAUKEGAN RO                                 |
| 68              |                   | 4400               | IL 43 WAUKEGAN RO & WALTERS AVE                                           |
| 69              | TS :              |                    | IL 68 DUNDEE RD & HUEHL RD                                                |
| 70              |                   | 3135               | IL 68 DUNDEE RD & LANDWEHR RD                                             |
| 7:              | TS.               | 3160               | IL 68 DUNDEE RD & PFINGSTEN RD                                            |
| 72              | 15                | 3170               | IL 68 DUNDEE RD @ SANDERS RD                                              |
| 73              | TS :              | 3195               | IL 68 DUNDEE RD & WESTERN AVE                                             |
| 74              |                   | 5933               | WILLOW RD & WESTLEIGH DR FOUNDERS DR                                      |
| 75              |                   | 2100               | IL 43/WAUKEGAN RD & IL 68/DUNDEE RD                                       |
| 76              |                   | 14430              | IL 43/WAUKEGAN RD & SHERMER RD                                            |
| 77              |                   | 3137               | IL 68/DUNDEE RO & ANTHONY TRAIL                                           |
| 78              | 15                |                    | IL 68/DUNDEE RD & CHARLEMAGNE/TORREY PRKWY                                |
| 79              |                   | 3140               | IL 68/DUNDEE RD 9 MIDWAY RD                                               |
| 80              |                   | 3180               | IL 68/DUNDEE RD SHERMER RD                                                |
| 81              |                   | 3185               | IL 68/DUNDEE RD & CHERRY IN                                               |
| 82<br>83        |                   | 14410<br>14405     | PFINGSTEN RD © CHERRY LN PFINGSTEN RD © MARIA AV/NORTHSIDE DR             |
| 84              |                   | 144UD<br>144I5     |                                                                           |
| 84<br>85        |                   |                    | MHILUM BO & CBEENMOOU VILE                                                |