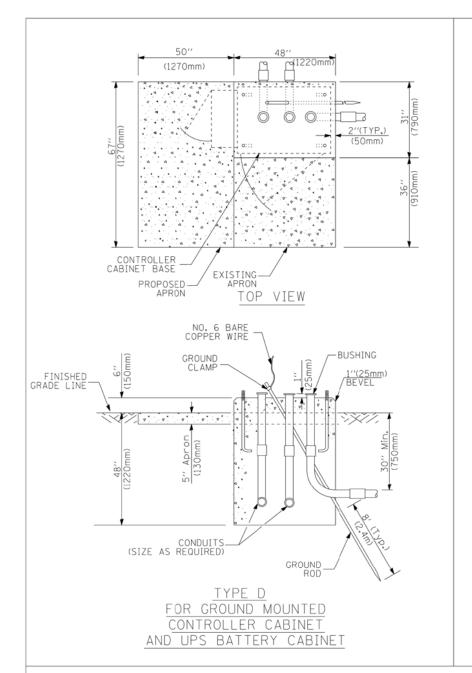

#### **IDOT STANDARDS**

000001-06 STANDARD SYMBOLS, ABBREVIATIONS AND PATTERNS 701001-02 OFF-ROAD OPERATIONS, 2L, 2W, MORE THAN 15' AWAY 701006-015 OFF-ROAD OPERATIONS, 2L, 2W, 15' TO 24" FROM PAVEMENT EDGE 701101-04 OFF-ROAD OPERATIONS, MULTILANE, 15' TO 24" FROM PAVEMENT EDGE 701106-02 OFF-ROAD OPERATIONS, MULTILANE, MORE THAN 15' AWAY 701501-06 URBAN LANE CLOSURE, 2L, 2W, UNDIVIDED URBAN LANE CLOSURE, 2L, 2W, WITH BIDIRECTIONAL LEFT TURN LANE 701502-06 701601-09 URBAN LANE CLOSURE, MULTILANE, 1W OR 2W WITH NONTRAVERSABLE MEDIAN 701606--09 URBAN LANE CLOSURE, MULTILANE, 2W WITH MOUNTABLE MEDIAN 701701-09 URBAN LANE CLOSURE, MULTILANE INTERSECTION 701901-03 TRAFFIC CONTROL DEVICES 720001--01 SIGN PANEL MOUNTING DETAILS 857001-01 STANDARD PHASE DESIGNATION DIAGRAMS AND PHASE SEQUENCES

862001-01 UNINTERRUPTABLE POWER SUPPLY (UPS) 880006-01 TRAFFIC SIGNAL MOUNTING DETAILS

CLINO19

D-91-020-14

Signed

JEFFREN A. MEINDL, P.E., IL License No. 062-054021
Expires 11/30/2013

Date 10 - 2 3 - 13

STATE OF ILLINOIS
DEPARTMENT OF TRANSPORTATION
DIVISION OF HIGHWAYS