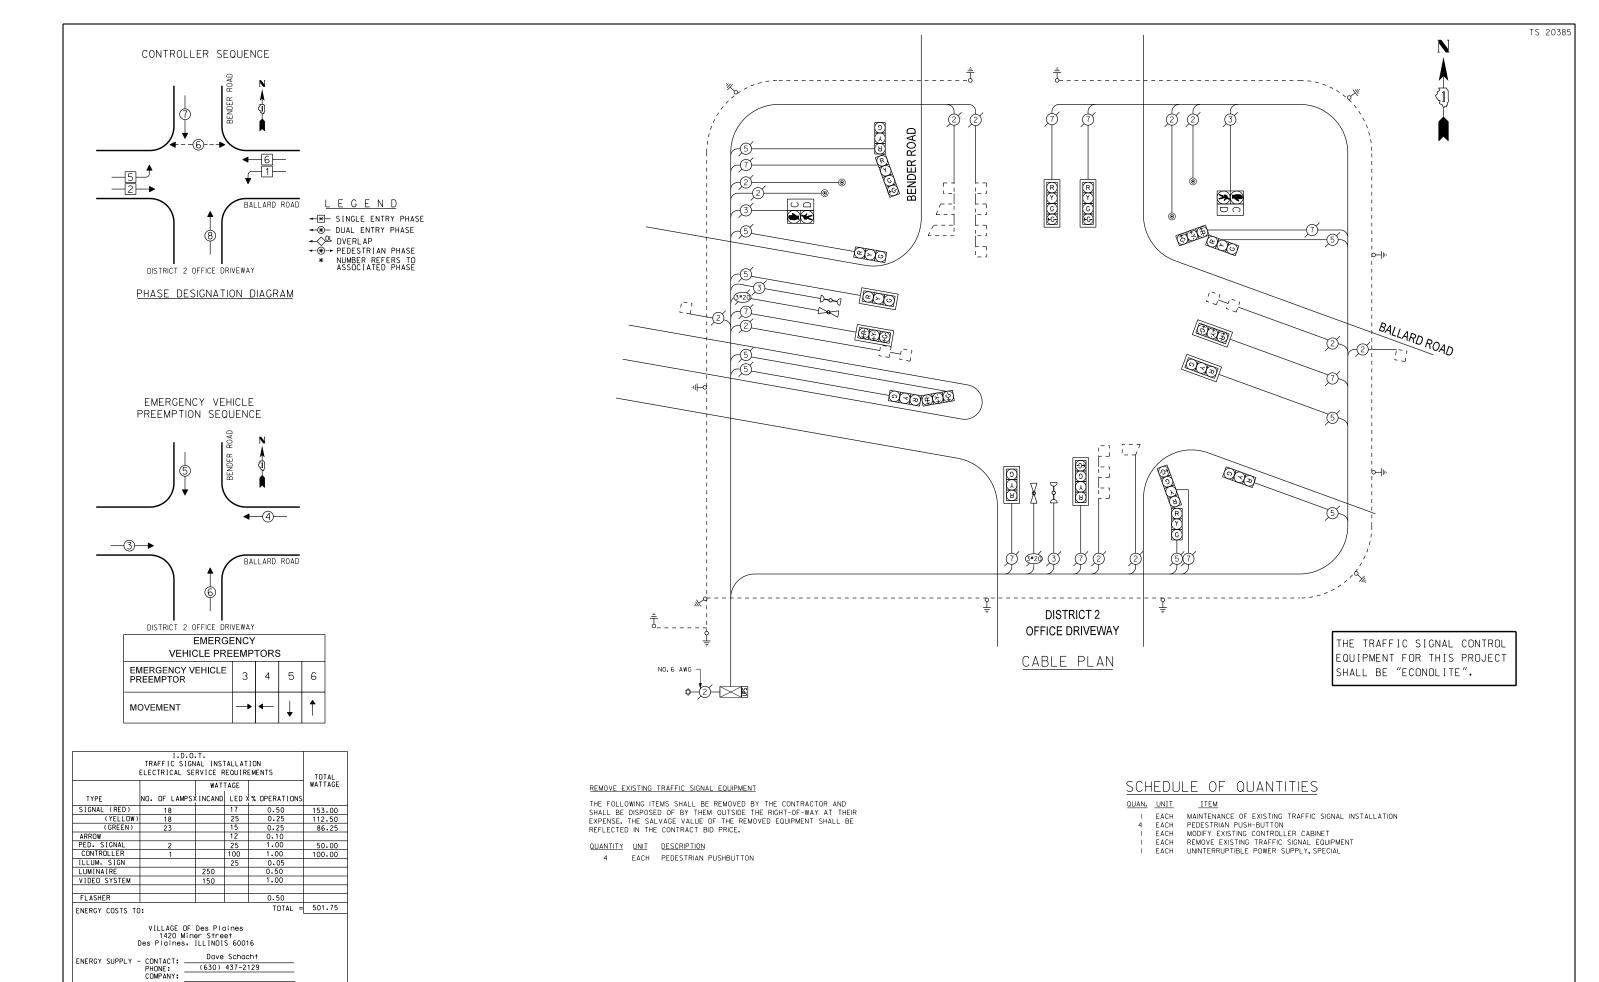

|                  |          |                                                       | FUNDING PARTICIPATION |              |                   |                                                  |          |              |             |                                        |                    |                                |                                         |                                                  |                              | ]        |        |
|------------------|----------|-------------------------------------------------------|-----------------------|--------------|-------------------|--------------------------------------------------|----------|--------------|-------------|----------------------------------------|--------------------|--------------------------------|-----------------------------------------|--------------------------------------------------|------------------------------|----------|--------|
| COLUMN<br>NUMBER | TS NO.   | INTERSECTION                                          | STATE                 | DES PLAINES  | MOUNT<br>PROSPECT | ELK GROVE<br>TOWNSHIP                            | ROSEMONT | NORTHBROOK   | WHEELING    | BUFFALO<br>GROVE                       | FOREST<br>PRESERVE | OAKTON<br>COMMUNITY<br>COLLEGE | SEITE 7.                                |                                                  | DIV EDEN<br>PROPERTY.<br>LLC |          |        |
| 1                | TS 20385 | BALLARD RD & BENDER RD/E RIVER RD                     | 100%                  |              |                   |                                                  |          |              |             |                                        |                    |                                |                                         |                                                  |                              |          | 1      |
| 1                | TS 4160  | BALLARD RD & RAND RD                                  | 100%                  |              |                   |                                                  |          |              |             |                                        |                    |                                |                                         |                                                  |                              |          | 1      |
| ?                | TS 1677  | CENTRAL RO @ OAKTON COMMUNITY COLLEGE                 | 96.7%                 |              |                   |                                                  |          |              |             |                                        |                    | 3.3%                           |                                         |                                                  |                              |          | 1      |
| - 3              | TS 13070 | DES PLAINES RIVER-RD & PERRY ST                       | 96.7%                 | 3.3%         |                   |                                                  |          |              |             |                                        |                    |                                |                                         | ļ                                                |                              |          | DELETE |
| 1                | TS 13020 | IL 58 COLF RD @ MT PROSPECT RD                        | 100%                  |              |                   |                                                  |          |              |             |                                        |                    |                                |                                         |                                                  |                              |          | 1      |
| 4                | TS 5445  | LEE ST & TOUHY AVE                                    | 97.5%                 | 2.5%         |                   |                                                  |          |              |             |                                        |                    |                                |                                         |                                                  |                              |          | 1      |
| 2                | TS 13085 | US 12 RAND RD @ 3RD AVE                               | 95%                   | 5%           |                   |                                                  |          |              |             | ······································ |                    |                                | *************************************** |                                                  | <u> </u>                     |          | 1      |
| 4                | TS 370   | US 12 RAND RD @ US 12 (ELK BLVD)                      | 97.5%                 | 2.5%         |                   |                                                  |          |              |             |                                        |                    |                                |                                         |                                                  | -                            |          | 1      |
| 4                | TS 425   | US 12 RAND RD @ WOLF RD                               | 97,5%                 | 2.5%         |                   |                                                  |          |              |             |                                        | <u> </u>           |                                | ·—·                                     |                                                  |                              |          | 1      |
| 2                | TS 13050 | US 12-45 GRACELAND & PRAIRIE AVE                      | 95%                   | 5%           |                   |                                                  | ·        |              |             |                                        |                    |                                | *************************************** |                                                  |                              |          | 7      |
| 2                | TS 13027 | US 12-45 GRACELAND & THACKER ST                       | 95%                   | 5%           |                   |                                                  |          |              |             | -                                      | -                  |                                |                                         |                                                  |                              |          | 1      |
| 2                | TS 13000 | US 12-45 LEE ST @ ALGONOUIN RD                        | 95%                   | 5%           |                   |                                                  |          |              |             |                                        |                    |                                | ·····                                   |                                                  |                              |          |        |
| 4                | TS 1130  | US 12-45 LEE ST @ OAKTON ST                           | 97.5%                 | 2.5%         |                   |                                                  |          |              |             |                                        |                    | <b></b>                        |                                         |                                                  |                              |          |        |
| 3                | TS 11245 | US 12-45 LEE ST @ US 12-45 MANNHEIM RD                | 96.7%                 | 3.3%         |                   |                                                  |          |              |             |                                        |                    |                                |                                         |                                                  |                              |          | 1      |
| 2                | TS 13025 | US 12-45 LEE ST/MANNHEIM @ PRAIRIE AVE                | 95%                   | 5%           |                   |                                                  |          |              |             |                                        |                    | <del></del>                    |                                         | 1                                                | <u> </u>                     |          | 1      |
| 2                | TS 13026 | US 12-45 LEE ST/MANNHEIM @ THACKER ST                 | 95%                   | 5%           |                   |                                                  |          |              |             |                                        |                    |                                |                                         |                                                  |                              |          | 1      |
| 2                | TS 13065 | US 12-45 MANNHEIM RD @ PROSPECT AVE                   | 95%                   | 5%           |                   |                                                  |          |              |             |                                        |                    | <u> </u>                       |                                         |                                                  |                              |          |        |
| ]                | TS 1285  | US 14 DEMPSTER ST & RAND RD                           | 100%                  |              |                   | -                                                |          |              | -           |                                        |                    |                                |                                         |                                                  |                              |          | -      |
| 1                | TS 13080 | US 14 NORTHWEST HWY @ STATE ST                        | 100%                  |              |                   |                                                  |          |              |             |                                        | <u> </u>           |                                | <del>~~~~~~</del>                       | <u> </u>                                         | <u> </u>                     |          | 1      |
|                  |          | ALGONOUIN RD @ SEYMOUR/KOLPIN DR                      | 95%                   | 5%           |                   | <del> </del>                                     |          |              |             |                                        | <b> </b>           |                                |                                         |                                                  | 1                            |          | 1      |
| 4                |          | ALCONOUIN RD @ WOLF RD                                | 97.5%                 | 2.5%         |                   |                                                  |          |              |             |                                        | ļ                  | <del> </del>                   |                                         | <del> </del>                                     | <del> </del>                 |          | 1      |
| 8                |          | CENTRAL RD & EAST RIVER RD                            | 97.5%                 |              |                   | <del> </del>                                     |          |              |             |                                        | 2.5%               |                                |                                         |                                                  | <u> </u>                     |          | -      |
| 5                |          | CENTRAL RD & WOLF RD                                  | 92.5%                 | 5%           | 2.5%              |                                                  |          |              |             |                                        |                    | <b></b>                        |                                         |                                                  | <del> </del>                 |          | 1      |
| 2                |          | DES PLAINES RIVER RD & ALGONQUIN RD                   | 95%                   | 5%           | 9,5-1             |                                                  |          |              |             |                                        | <b></b>            |                                |                                         |                                                  |                              |          | 1      |
|                  |          | IL 58/GOLF RO @ 6TH AVE                               | 95%                   | 5%           |                   |                                                  |          |              |             |                                        | <b></b>            | <b></b>                        |                                         |                                                  | <del> </del>                 |          | 1      |
| 1                |          | IL 58/GOLF RD @ EAST RIVER RD                         | 100%                  | 0,7          |                   | <u> </u>                                         |          | <b></b>      |             |                                        | <b> </b>           |                                |                                         |                                                  |                              |          | 1      |
| 7                |          | IL 58/GOLF RD @ COLLEGE DR                            | 96.7%                 |              |                   | <del> </del>                                     |          |              |             |                                        | <del> </del>       | 3.3%                           |                                         | <del> </del>                                     | <del> </del>                 |          | -      |
| 1                |          | IL 58/GOLF RD @ POTTER RD                             | 100%                  | <u> </u>     |                   |                                                  |          |              |             |                                        |                    | - 01072                        |                                         |                                                  |                              |          | -      |
| 4                |          | IL 58/GOLF RO © SEGERS RD/WOLF RD                     | 97.5%                 | 2.5%         |                   |                                                  |          |              |             |                                        | <del> </del>       |                                |                                         | <del>                                     </del> | <del> </del>                 |          | 1      |
|                  |          | IL 62/ALGONOUIN RD & MT PROSPECT RD                   | 100%                  | 1.07         |                   |                                                  |          |              |             |                                        | <del> </del>       |                                |                                         |                                                  | <u> </u>                     |          | 1      |
| 9                |          | IL 72/HIGGINS RD & LEE RAMP/TRAMMEL CROW              | 97.5%                 |              |                   |                                                  |          | <b></b>      |             |                                        | <u> </u>           | <del> </del>                   | 2.5%                                    | ļ                                                | <del> </del>                 |          | 1      |
| 1                |          | IL 72/LEE ST & IL 72/TOUHY AVE                        | 100%                  |              |                   |                                                  |          |              |             |                                        |                    |                                |                                         |                                                  |                              |          | 1      |
| 6                |          | IL 72/TOUNY AVE & MT PROSPECT RD                      | 95%                   | 2,5%         |                   | 2,5%                                             |          |              |             |                                        |                    | <u> </u>                       |                                         | <u> </u>                                         |                              |          | -      |
|                  |          | IL 72/TOUHY AVE & WOLF RD                             | 97.5%                 | 2.5%         |                   | 1                                                |          |              |             |                                        | <del> </del>       | <b> </b>                       |                                         | <del> </del>                                     | <del> </del>                 | <b></b>  | -      |
|                  |          | IL 83/ELMIURST RD 2-IL 83/OAKTON-ST                   | 100%                  |              |                   |                                                  |          |              |             |                                        |                    |                                |                                         | <u> </u>                                         |                              |          | DELE   |
|                  | <u> </u> | OAKTON-ST @ DES PLAINES RIVER RD                      | 97,5%                 | 2.5%         |                   |                                                  |          |              |             |                                        |                    |                                |                                         |                                                  |                              |          | DELET  |
| <u> </u>         | <u> </u> | OAKTON ST @ MT PROSPECT RD                            | 100%                  | 1            |                   | <del> </del>                                     |          |              |             | Total Production                       | <del> </del>       | <del> </del>                   |                                         |                                                  |                              | -        | 1      |
| 2                |          | OAKTON ST & WEBSTER LN                                | 95%                   | 5%           |                   | <del>                                     </del> |          | <del> </del> |             |                                        | <u> </u>           | <del> </del>                   | <b></b>                                 | <del> </del>                                     | -                            |          | 1      |
| 1                |          | OAKTON ST & WOLF RD                                   | 100%                  |              |                   | <del> </del>                                     |          |              |             |                                        | <del> </del>       | <u> </u>                       |                                         | ļ                                                | <del> </del>                 |          | -      |
| 2                |          | TOUHY AVE & MAPLE ST                                  | 95%                   | 5%           |                   | <del>                                     </del> |          |              |             | -                                      | <del> </del>       |                                |                                         |                                                  |                              |          | 1      |
|                  |          | US 12/RAND RD & US 12 US 45/BES PLAINES RIVER RD      | 100%                  | J.,          |                   |                                                  |          |              |             |                                        |                    |                                |                                         |                                                  |                              |          | DELET  |
|                  |          | US 12-VS 45/ELK DLVD a US 45/DES PLAINES RIVER RD     | 100%                  |              |                   |                                                  |          | <u> </u>     |             |                                        |                    |                                |                                         | <u> </u>                                         |                              |          | DELET  |
| <u> </u>         |          | US 12 US 45/LEE ST @ US 45/DES PLAINES RIVER RD       | 100%                  |              |                   | <u> </u>                                         |          |              |             |                                        |                    |                                |                                         | <u> </u>                                         | <b></b>                      |          | DELET  |
| 10               |          | US 12-US 45/MANNHEIM RD & LUNT AV                     | 96.7%                 |              |                   |                                                  | 3,3%     |              |             |                                        |                    |                                |                                         |                                                  |                              |          | -      |
| 1                |          | US 45/DES PLAINES RIVER RD & CENTRAL RD               | 100%                  |              |                   | <del> </del>                                     | 3,5%     |              |             |                                        | <del> </del>       | <del> </del>                   |                                         | <del> </del>                                     | <u> </u>                     | <b></b>  | -      |
| 2                |          | US 45/DES PLAINES RIVER RD & NAZARETH WAY/HOLY FAMILY | 95%                   | 5%           |                   | <del> </del>                                     |          |              |             | -                                      |                    | <del> </del>                   |                                         | <del> </del>                                     |                              |          | -      |
|                  |          | WOLF RD & HOWARD ST                                   |                       | <del> </del> |                   | <b> </b>                                         |          |              | <del></del> |                                        | ļ                  | <b> </b>                       |                                         | <b></b>                                          | <u> </u>                     | <b></b>  | 4      |
|                  |          | WOLF RD & HOWARD ST<br>WOLF RD & THACKER/DEMPSTER ST  | 95%                   | 5%           |                   | <del> </del>                                     |          | ļ            |             | ļ                                      | <del> </del>       | <del> </del>                   |                                         | <del> </del>                                     |                              | <b> </b> | 4      |
|                  |          |                                                       | 97.5%                 | 2.5%         |                   | <del> </del>                                     |          |              |             |                                        | <del> </del>       |                                |                                         | <del>                                     </del> |                              |          | -      |
|                  | 15 1625  | US 45 DES PLAINES RIVER RD 0 IL 58 GOLF RD            | 100%                  | 1            |                   | <u></u>                                          | <u> </u> | L            |             | <u> </u>                               | <u></u>            | L                              | L                                       | <u> </u>                                         | 1                            | <u> </u> | اــا   |