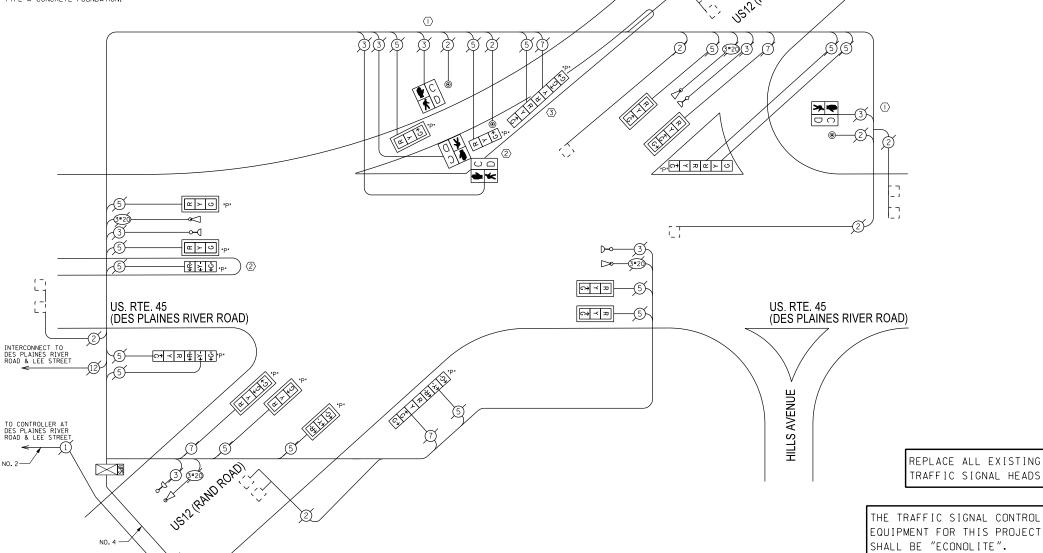

#### GENERAL NOTES

- I. CONTRACTOR SHALL RELOCATE EXISTING SIGN PANELS FROM PAINTED POSTS THAT ARE INDICATED FOR REPLACEMENT TO NEW POSTS AS SHOWN ON THE PLANS OR AS DIRECTED BY THE ENGINEER, THE COST OF REMOVAL, RELOCATION, AND ANY NEW MOUNTING HARDWARE NECESSARY TO COMPLETE THIS WORK SHALL BE INCLUDED IN THE TRAFFIC SIGNAL POST, GALVANIZED STEEL PAY ITEM OF THE LENGTH AS SPECIFIED IN THE PLANS.
- 2. IT SHALL BE THE CONTRACTOR'S RESPONSBLITY TO VERIFY ALL DIMENSIONS AND CONDITIONS EXISTING IN THE FIELD PRIOR TO ORDERING MATERIALS AND BEGINNING CONSTRUCTION, THIS SHALL INCLUDE VERIFYING THE EXISTING BOLT PATTERN ON EXISTING FOUNDATIONS SPECIFIED TO BE RE-USED.
- 3. THE EXACT LOCATION OF ALL UTILITES SHALL BE FIELD VERIFIED BY THE CONTRACTOR BEFORE ORDERING ANY MATERIALS AND STARTING ANY WORK. FOR LOCATIONS OF UTILITIES, LOCALLY OWNED EQUIPMENT, LEASED ENFORCEMENT CAMERA SYSTEM FACILITIES AND IDOT UNDERGROUND FACILITIES, CONTACT THE LOCAL COUNTIES, MUNICIPALITIES AND IDOT FOR LOCATES. THE CONTRACTOR SHALL CALL 'JULIE' AT (800) 892-0123 OR BII, IN THE CITY OF CHICAGO CONTACT DIGGER AT (312) 744-7000 FOR FIELD LOCATIONS OF BURIED UTILITIES (48 HOURS NOTIFICATION REQUIRED).
- 4. ANY ADDITIONAL CABLE LENGTHS NECESSARY FOR THE PROPER INSTALLATION OF AN UNINTERUPTIBLE POWER SUPPLY, GROUND MOUNTED DUE TO THE LARGER DISTANCE AWAY FROM THE CONTROLLER CABINET SHALL NOT BE PAID FOR SEPARATELY BUT SHALL BE INCLUDED IN THE UNINTERUPTIBLE POWER SUPPLY, GROUND MOUNTED PAY ITEM.
- 5. THE CONTRACTOR SHALL COORDINATE CONSTRUCTION ACTIVITIES WITH UTILITY COMPANIES, LOCAL GOVERNMENT AGENCIES AND IDOT.
- 6. RESTORATION OF THE TRAFFIC SIGNAL WORK AREA SHALL BE INCLUDED IN THE RELATED PAY ITEM SUCH AS FOUNDATION, CONDUIT, HANDHOLE, ETC., AND NO EXTRA COMPENSATION SHALL BE ALLOWED, ALL ROADWAY SURFACES SUCH AS SHOULDERS, MEDIAN, SIDEWALKS, PAVEMENT, ETC. SHALL BE REPLACED IN KIND, ALL DAWAGE TO MOWED LAWNS SHALL BE REPLACED WITH AN APPROVED SOD, AND ALL DAWAGE TO UNMOWED FIELDS SHALL BE SEEDED IN ACCORDANCE WITH STANDARD SPECIFICATIONS 252 AND 250 RESPECTIVELY.
- 7. CONTRACTOR SHALL REPLACE ALL TRAFFIC SIGNAL HEAD METAL BRACKETS TO NEW POLYCARBONATE BRACKETS AT ALL RETROFIT SIGNAL HEAD INTERSECTIONS OR AS CIRECTED BY THE ENGINEER. THE COST OF THIS WORK SHALL BE INCLUDED IN THE CORRESPONDING SIGNAL HEAD, LED. RETROFIT PAY ITEM OF THE TYPE AND NUMBER OF SIGNAL HEADS, FACES, AND SECTIONS AS SPECIFIED IN THE PLANS.
- 8. THE CONTRACTOR SHALL RELOCATE THE EXISTING EMERGENCY VEHICLE PRIORITY SYSTEM PHASING UNIT FROM AN EXISTING TRAFFIC SIGNAL CONTROLLER CABINET TO A NEW TRAFFIC SIGNAL CONTROLLER CABINET, AS INDICATED IN THE PLANS. THE WORK SHALL INCLUDE DISCONNECTING THE EMERGENCY VEHICLE PRIORITY SYSTEM PHASING UNIT(S) AND RECONNECTING IT TO A NEW WIRING HARNESS WHICH IS TO BE FACTORY WIRED INTO THE NEW TRAFFIC SIGNAL CONTROLLER CABINET. THE EMERGENCY VEHICLE SYSTEM IS NOT TO BE INOPERATIVE FOR MORE THAN 8 HOURS AND THE CONTRACTOR MUST NOTIFY THE MUNICIPALITY OR FIRE PROTECTION DISTRICT 72 HOURS PRIOR TO THE DISCONNECTION OF THE EQUIPMENT, THE CONTRACTOR MUST DEMONSTRATE TO THE SATISFACTION OF THE ENCINEER THAT THE EMERGENCY VEHICLE SYSTEM OPERATES PROPERLY.
- 9. AT LOCATIONS ON THE PLANS WHERE TRAFFIC SIGNAL POST REMOVAL AND NEW TRAFFIC SIGNAL POST INSTALLATIONS ARE SPECIFIED, THE CONTRACTOR SHALL INSPECT THE EXISTING POST FOUNDATIONS, PRIOR TO REMOVING THE EXISTING TRAFFIC SIGNAL POST TO BE REPLACED, THE CONTRACTOR SHALL VERIFY THAT THE EXISTING CONDITION OF THE ANCHOR BOLTS IS ACCEPTABLE, IF THE EXISTING ANCHOR BOLT CONDITION IS NOT ACCEPTABLE, THE CONTRACTOR SHALL USE THE APPROVED METHOD TO REPLACE ANCHOR BOLTS AS DIRECTED BY THE ENGINEER, THE CONTRACTOR SHALL BE PAID FOR THE NUMBER OF TRAFFIC SIGNAL POSTS INSTALLED AND NO OTHER COMPENSATION WILL BE PROVIDED.
- IO.DUE TO THE PRESENCE OF A RED LIGHT RUNNING (RLR) CAMERA FOR THE BELOW LISTED LOCATIONS, THE CONTRACTOR SHALL NOTIFY THE VILLAGE AND RLR CAMERA COMPANY PRIOR TO THE START OF CONSTRUCTION. THE VILLAGE OR THE RLR CAMERA COMPANY SHALL MAKE THE CAMERA INOPERATIVE FOR THE TIME OF CONSTRUCTION, ANY RLR CAMERA EQUIPMENT THAT IS IN CONFLICT WITH THE PROPOSED CONSTRUCTION SGALL BE REMOVED BY ITS RESPECTIVE OWNERS PRIOR TO THE START OF CONSTRUCTION.

RLR CAMERA LOCATION: TS 5625 - PALATINE ROAD / WHEELING ROAD TS 1715 - US45/IL21(MILWAUKEE AVENUE) / IL68 (DUNDEE ROAD)

WHEELING POLICE DEPARTMENT I COMMUNITY BOULEVARD WHEELING, IL 60090 (847) 459-2632 REDSPEED ILLINOIS 400 EISENHOWER LANE NORTH LOMBARD, ILLINOIS 60148 630-317-5700 ATTN: KATHY JENSEN