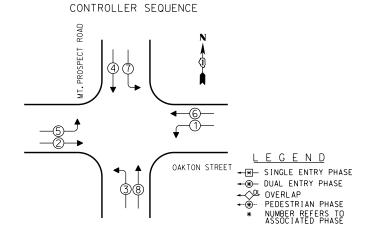

SECTION, MAST ARM MOUNTED |
| 3     | EACH | SIGNAL HEAD, LED, I-FACE, 5-SECTION, BRACKET MOUNTED  |
| 5     | EACH | SIGNAL HEAD, LED, I-FACE, 5-SECTION, MAST ARM MOUNTED |
| 2     | EACH | SIGNAL HEAD, LED, 2-FACE, 5-SECTION, BRACKET MOUNTED  |
| 1     | EACH | PEDESTRIAN SIGNAL HEAD, LED, I-FACE, BRACKET MOUNTED  |

WITH COUNTDOWN TIMER PEDESTRIAN SIGNAL HEAD, LED, 2-FACE, BRACKET MOUNTED WITH COUNTDOWN TIMER PEDESTRIAN SIGNAL HEAD, LED, 3-FACE, BRACKET MOUNTED WITH COUNTDOWN TIMER EACH EACH EACH TRAFFIC SIGNAL BACKPLATE, LOUVERED, ALUMINUM MODIFY EXISTING CONTROLLER CABINET

REMOVE EXISTING TRAFFIC SIGNAL EQUIPMENT UNINTERRUPTIBLE POWER SUPPLY, SPECIAL PEDESTRIAN PUSH-BUTTON, NON-LATCHING EACH

SAM SCHWARTZ ENGINEERING 3100 W. HIGGINS, STE. 100, HOFFMAN ESTATES, IL 60169

SHEETS STA.



#### EMERGENCY VEHICLE PREEMPTION SEQUENCE



| EMERGEN<br>VEHICLE PREEM    |          | RS         |
|-----------------------------|----------|------------|
| EMERGENCY VEHICLE PREEMPTOR | 3        | 4          |
| MOVEMENT                    | <b>_</b> | <b>↓</b> ↑ |

|              | I.D.O.T.<br>TRAFFIC SIGNAL INSTALLATION |               |         |        |              |         |  |  |
|--------------|-----------------------------------------|---------------|---------|--------|--------------|---------|--|--|
|              | ELE(                                    | CTRICAL SERVI | CE REQU | IREMEN | ITS          | TOTAL   |  |  |
|              |                                         |               | WAT     | TAGE   |              | WATTAGE |  |  |
|              | TYPE