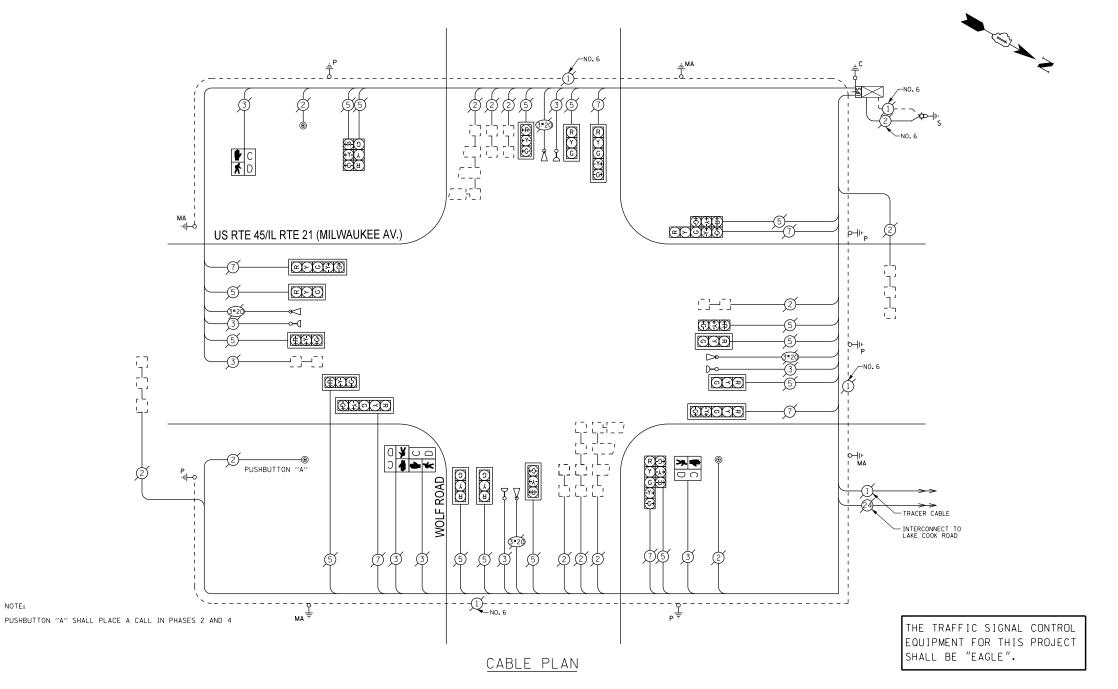

862001-01 UNINTERRUPTABLE POWER SUPPLY (UPS) 880006-01 TRAFFIC SIGNAL MOUNTING DETAILS

CLINO19

D-91-020-14

Signed

JEFFREN A. MEINDL, P.E., IL License No. 062-054021
Expires 11/30/2013

Date 10 - 2 3 - 13

STATE OF ILLINOIS
DEPARTMENT OF TRANSPORTATION
DIVISION OF HIGHWAYS