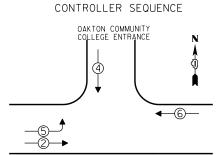

|                  |          |                                                       | FUNDING PARTICIPATION |              |                   |                                                  |          |              |             |                                        |                    |                                |                                         |                                                  |                              | ]        |        |
|------------------|----------|-------------------------------------------------------|-----------------------|--------------|-------------------|--------------------------------------------------|----------|--------------|-------------|----------------------------------------|--------------------|--------------------------------|-----------------------------------------|--------------------------------------------------|------------------------------|----------|--------|
| COLUMN<br>NUMBER | TS NO.   | INTERSECTION                                          | STATE                 | DES PLAINES  | MOUNT<br>PROSPECT | ELK GROVE<br>TOWNSHIP                            | ROSEMONT | NORTHBROOK   | WHEELING    | BUFFALO<br>GROVE                       | FOREST<br>PRESERVE | OAKTON<br>COMMUNITY<br>COLLEGE | SEITE 7.                                |                                                  | DIV EDEN<br>PROPERTY.<br>LLC |          |        |
| 1                | TS 20385 | BALLARD RD & BENDER RD/E RIVER RD                     | 100%                  |              |                   |                                                  |          |              |             |                                        |                    |                                |                                         |                                                  |                              |          | 1      |
| 1                | TS 4160  | BALLARD RD & RAND RD                                  | 100%                  |              |                   |                                                  |          |              |             |                                        |                    |                                |                                         |                                                  |                              |          | 1      |
| ?                | TS 1677  | CENTRAL RO @ OAKTON COMMUNITY COLLEGE                 | 96.7%                 |              |                   |                                                  |          |              |             |                                        |                    | 3.3%                           |                                         |                                                  |                              |          | 1      |
| - 3              | TS 13070 | DES PLAINES RIVER-RD & PERRY ST                       | 96.7%                 | 3.3%         |                   |                                                  |          |              |             |                                        |                    |                                |                                         | ļ                                                |                              |          | DELETE |
| 1                | TS 13020 | IL 58 COLF RD @ MT PROSPECT RD                        | 100%                  |              |                   |                                                  |          |              |             |                                        |                    |                                |                                         |                                                  |                              |          | 1      |
| 4                | TS 5445  | LEE ST & TOUHY AVE                                    | 97.5%                 | 2.5%         |                   |                                                  |          |              |             |                                        |                    |                                |                                         |                                                  |                              |          | 1      |
| 2                | TS 13085 | US 12 RAND RD @ 3RD AVE                               | 95%                   | 5%           |                   |                                                  |          |              |             | ······································ |                    |                                | *************************************** |                                                  | <u> </u>                     |          | 1      |
| 4                | TS 370   | US 12 RAND RD @ US 12 (ELK BLVD)                      | 97.5%                 | 2.5%         |                   |                                                  |          |              |             |                                        |                    |                                |                                         |                                                  | -                            |          | 1      |
| 4                | TS 425   | US 12 RAND RD @ WOLF RD                               | 97,5%                 | 2.5%         |                   |                                                  |          |              |             |                                        | <u> </u>           |                                | ·—·                                     |                                                  |                              |          | 1      |
| 2                | TS 13050 | US 12-45 GRACELAND & PRAIRIE AVE                      | 95%                   | 5%           |                   |                                                  | ·        |              |             |                                        |                    |                                | *************************************** |                                                  |                              |          | 7      |
| 2                | TS 13027 | US 12-45 GRACELAND & THACKER ST                       | 95%                   | 5%           |                   |                                                  |          |              |             | -                                      | -                  |                                |                                         |                                                  |                              |          | 1      |
| 2                | TS 13000 | US 12-45 LEE ST @ ALGONOUIN RD                        | 95%                   | 5%           |                   |                                                  |          |              |             |                                        |                    |                                | ·····                                   |                                                  |                              |          |        |
| 4                | TS 1130  | US 12-45 LEE ST @ OAKTON ST                           | 97.5%                 | 2.5%         |                   |                                                  |          |              |             |                                        |                    | <b></b>                        |                                         |                                                  |                              |          |        |
| 3                | TS 11245 | US 12-45 LEE ST @ US 12-45 MANNHEIM RD                | 96.7%                 | 3.3%         |                   |                                                  |          |              |             |                                        |                    |                                |                                         |                                                  |                              |          | 1      |
| 2                | TS 13025 | US 12-45 LEE ST/MANNHEIM @ PRAIRIE AVE                | 95%                   | 5%           |                   |                                                  |          |              |             |                                        |                    | <del></del>                    |                                         | 1                                                | <u> </u>                     |          | 1      |
| 2                | TS 13026 | US 12-45 LEE ST/MANNHEIM @ THACKER ST                 | 95%                   | 5%           |                   |                                                  |          |              |             |                                        |                    |                                |                                         |                                                  |                              |          | 1      |
| 2                | TS 13065 | US 12-45 MANNHEIM RD @ PROSPECT AVE                   | 95%                   | 5%           |                   |                                                  |          |              |             |                                        |                    | <u> </u>                       |                                         |                                                  |                              |          |        |
| ]                | TS 1285  | US 14 DEMPSTER ST & RAND RD                           | 100%                  |              |                   | -                                                |          |              | -           |                                        |                    |                                |                                         |                                                  |                              |          | -      |
| 1                | TS 13080 | US 14 NORTHWEST HWY @ STATE ST                        | 100%                  |              |                   |                                                  |          |              |             |                                        | <u> </u>           |                                | <del>~~~~~~</del>                       | <u> </u>                                         | <u> </u>                     |          | 1      |
|                  |          | ALGONOUIN RD @ SEYMOUR/KOLPIN DR                      | 95%                   | 5%           |                   | <del> </del>                                     |          |              |             |                                        | <b> </b>           |                                |                                         |                                                  | 1                            |          | 1      |
| 4                |          | ALCONOUIN RD @ WOLF RD                                | 97.5%                 | 2.5%         |                   |                                                  |          |              |             |                                        | ļ                  | <del> </del>                   |                                         | <del> </del>                                     | <del> </del>                 |          | 1      |
| 8                |          | CENTRAL RD & EAST RIVER RD                            | 97.5%                 |              |                   | <del> </del>                                     |          |              |             |                                        | 2.5%               |                                |                                         |                                                  | <u> </u>                     |          | -      |
| 5                |          | CENTRAL RD & WOLF RD                                  | 92.5%                 | 5%           | 2.5%              |                                                  |          |              |             |                                        |                    | <b></b>                        |                                         |                                                  | <del> </del>                 |          | 1      |
| 2                |          | DES PLAINES RIVER RD & ALGONQUIN RD                   | 95%                   | 5%           | 9,5-1             |                                                  |          |              |             |                                        | <b></b>            |                                |                                         |                                                  |                              |          | 1      |
|                  |          | IL 58/GOLF RO @ 6TH AVE                               | 95%                   | 5%           |                   |                                                  |          |              |             |                                        | <b></b>            | <b></b>                        |                                         |                                                  | <del> </del>                 |          | 1      |
| 1                |          | IL 58/GOLF RD @ EAST RIVER RD                         | 100%                  | 0,7          |                   | <u> </u>                                         |          | <b></b>      |             |                                        | <b> </b>           |                                |                                         |                                                  |                              |          | 1      |
| 7                |          | IL 58/GOLF RD @ COLLEGE DR                            | 96.7%                 |              |                   | <del> </del>                                     |          |              |             |                                        | <del> </del>       | 3.3%                           |                                         | <del> </del>                                     | <del> </del>                 |          | -      |
| 1                |          | IL 58/GOLF RD @ POTTER RD                             | 100%                  | <u> </u>     |                   |                                                  |          |              |             |                                        |                    | - 01072                        |                                         |                                                  |                              |          | -      |
| 4                |          | IL 58/GOLF RO © SEGERS RD/WOLF RD                     | 97.5%                 | 2.5%         |                   |                                                  |          |              |             |                                        | <del> </del>       |                                |                                         | <del>                                     </del> | <del> </del>                 |          | 1      |
|                  |          | IL 62/ALGONOUIN RD & MT PROSPECT RD                   | 100%                  | 1.07         |                   |                                                  |          |              |             |                                        | <del> </del>       |                                |                                         |                                                  | <u> </u>                     |          | 1      |
| 9                |          | IL 72/HIGGINS RD & LEE RAMP/TRAMMEL CROW              | 97.5%                 |              |                   |                                                  |          | <b></b>      |             |                                        | <u> </u>           | <del> </del>                   | 2.5%                                    | ļ                                                | <del> </del>                 |          | 1      |
| 1                |          | IL 72/LEE ST & IL 72/TOUHY AVE                        | 100%                  |              |                   |                                                  |          |              |             |                                        |                    |                                |                                         |                                                  |                              |          | 1      |
| 6                |          | IL 72/TOUNY AVE & MT PROSPECT RD                      | 95%                   | 2,5%         |                   | 2,5%                                             |          |              |             |                                        |                    | <u> </u>                       |                                         | <u> </u>                                         |                              |          | -      |
|                  |          | IL 72/TOUHY AVE & WOLF RD                             | 97.5%                 | 2.5%         |                   | 1                                                |          |              |             |                                        | <del> </del>       | <b> </b>                       |                                         | <del> </del>                                     | <del> </del>                 | <b></b>  | -      |
|                  |          | IL 83/ELMIURST RD 2-IL 83/OAKTON-ST                   | 100%                  |              |                   |                                                  |          |              |             |                                        |                    |                                |                                         | <u> </u>                                         |                              |          | DELE   |
|                  | <u> </u> | OAKTON-ST @ DES PLAINES RIVER RD                      | 97,5%                 | 2.5%         |                   |                                                  |          |              |             |                                        |                    |                                |                                         |                                                  |                              |          | DELET  |
| <u> </u>         | <u> </u> | OAKTON ST @ MT PROSPECT RD                            | 100%                  | 1            |                   | <del> </del>                                     |          |              |             | Total Production                       | <del> </del>       | <del> </del>                   |                                         |                                                  |                              | -        | 1      |
| 2                |          | OAKTON ST & WEBSTER LN                                | 95%                   | 5%           |                   | <del>                                     </del> |          | <del> </del> |             |                                        | <u> </u>           | <del> </del>                   | <b></b>                                 | <del> </del>                                     | -                            |          | 1      |
| 1                |          | OAKTON ST & WOLF RD                                   | 100%                  |              |                   | <del> </del>                                     |          |              |             |                                        | <del> </del>       | <u> </u>                       |                                         | ļ                                                | <del> </del>                 |          | -      |
| 2                |          | TOUHY AVE & MAPLE ST                                  | 95%                   | 5%           |                   | <del>                                     </del> |          |              |             | -                                      | <del> </del>       |                                |                                         |                                                  |                              |          | 1      |
|                  |          | US 12/RAND RD & US 12 US 45/BES PLAINES RIVER RD      | 100%                  | J.,          |                   |                                                  |          |              |             |                                        |                    |                                |                                         |                                                  |                              |          | DELET  |
|                  |          | US 12-VS 45/ELK DLVD a US 45/DES PLAINES RIVER RD     | 100%                  |              |                   |                                                  |          | <u> </u>     |             |                                        |                    |                                |                                         | <u> </u>                                         |                              |          | DELET  |
| <u> </u>         |          | US 12 US 45/LEE ST @ US 45/DES PLAINES RIVER RD       | 100%                  |              |                   | <u> </u>                                         |          |              |             |                                        |                    |                                |                                         | <u> </u>                                         | <b></b>                      |          | DELET  |
| 10               |          | US 12-US 45/MANNHEIM RD & LUNT AV                     | 96.7%                 |              |                   |                                                  | 3,3%     |              |             |                                        |                    |                                |                                         |                                                  |                              |          | -      |
| 1                |          | US 45/DES PLAINES RIVER RD & CENTRAL RD               | 100%                  |              |                   | <del> </del>                                     | 3,5%     |              |             |                                        | <del> </del>       | <del> </del>                   |                                         | <del> </del>                                     | <u> </u>                     | <b></b>  | -      |
| 2                |          | US 45/DES PLAINES RIVER RD & NAZARETH WAY/HOLY FAMILY | 95%                   | 5%           |                   | <del> </del>                                     |          |              |             | -                                      |                    | <del> </del>                   |                                         | <del> </del>                                     |                              |          | -      |
|                  |          | WOLF RD & HOWARD ST                                   |                       | <del> </del> |                   | <b> </b>                                         |          |              | <del></del> |                                        | ļ                  | <b> </b>                       |                                         | <b></b>                                          | <u> </u>                     | <b></b>  | 4      |
|                  |          | WOLF RD & HOWARD ST<br>WOLF RD & THACKER/DEMPSTER ST  | 95%                   | 5%           |                   | <del> </del>                                     |          | ļ            |             | ļ                                      | <del> </del>       | <del> </del>                   |                                         | <del> </del>                                     |                              | <b> </b> | 4      |
|                  |          |                                                       | 97.5%                 | 2.5%         |                   | <del> </del>                                     |          |              |             |                                        | <del> </del>       |                                |                                         | <del>                                     </del> |                              |          | -      |
|                  | 15 1625  | US 45 DES PLAINES RIVER RD 0 IL 58 GOLF RD            | 100%                  | 1            |                   | <u></u>                                          | <u> </u> | L            |             | <u> </u>                               | <u></u>            | L                              | L                                       | <u> </u>                                         | 1                            | <u> </u> | اــا   |