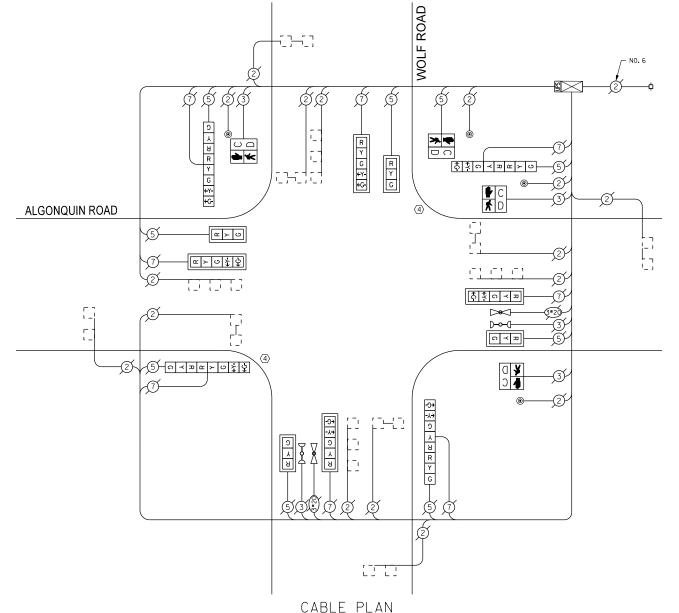

#### **IDOT STANDARDS**

000001-06 STANDARD SYMBOLS, ABBREVIATIONS AND PATTERNS 701001-02 OFF-ROAD OPERATIONS, 2L, 2W, MORE THAN 15' AWAY 701006-015 OFF-ROAD OPERATIONS, 2L, 2W, 15' TO 24" FROM PAVEMENT EDGE 701101-04 OFF-ROAD OPERATIONS, MULTILANE, 15' TO 24" FROM PAVEMENT EDGE 701106-02 OFF-ROAD OPERATIONS, MULTILANE, MORE THAN 15' AWAY 701501-06 URBAN LANE CLOSURE, 2L, 2W, UNDIVIDED URBAN LANE CLOSURE, 2L, 2W, WITH BIDIRECTIONAL LEFT TURN LANE 701502-06 701601-09 URBAN LANE CLOSURE, MULTILANE, 1W OR 2W WITH NONTRAVERSABLE MEDIAN 701606--09 URBAN LANE CLOSURE, MULTILANE, 2W WITH MOUNTABLE MEDIAN 701701-09 URBAN LANE CLOSURE, MULTILANE INTERSECTION 701901-03 TRAFFIC CONTROL DEVICES 720001--01 SIGN PANEL MOUNTING DETAILS 857001-01 STANDARD PHASE DESIGNATION DIAGRAMS AND PHASE SEQUENCES

862001-01 UNINTERRUPTABLE POWER SUPPLY (UPS) 880006-01 TRAFFIC SIGNAL MOUNTING DETAILS

CLINO19

D-91-020-14

Signed

JEFFREN A. MEINDL, P.E., IL License No. 062-054021
Expires 11/30/2013

Date 10 - 2 3 - 13

STATE OF ILLINOIS
DEPARTMENT OF TRANSPORTATION
DIVISION OF HIGHWAYS