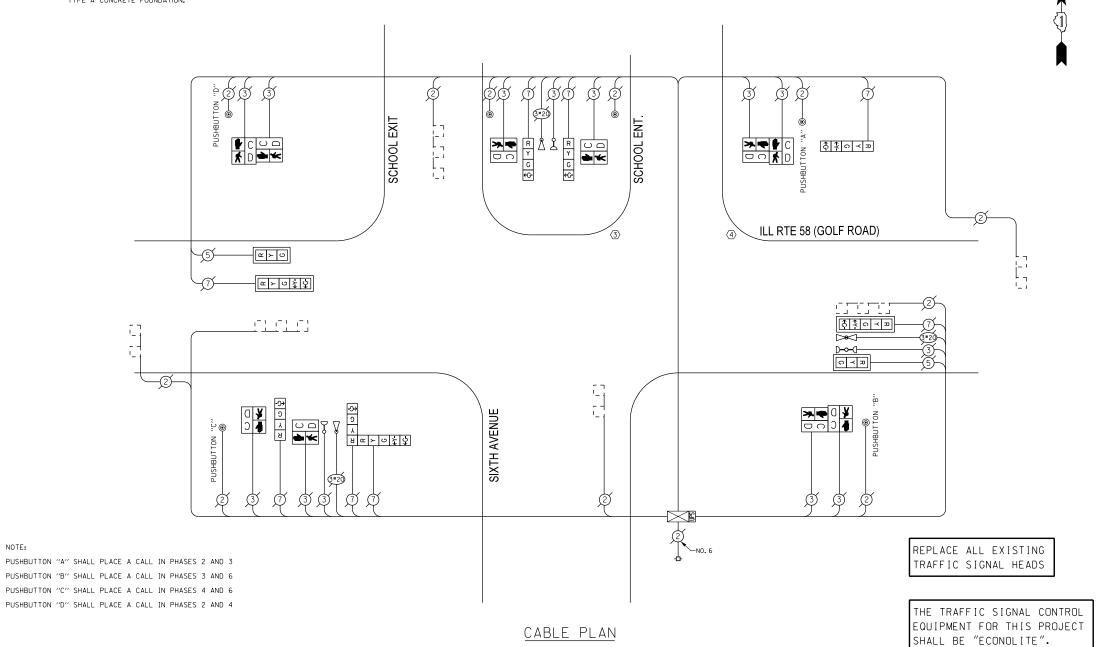

|       | 1.00         |         |  |  |
|                          |                        |           |        |       |              |         |  |  |
| FLASHER                  |                        |           |        |       | 0.50         |         |  |  |
| ENERGY COSTS TO: TOTAL = |                        |           |        |       |              |         |  |  |
|                          | VILLAGE DE Des Plaines |           |        |       |              |         |  |  |

VILLAGE OF Des Plaines 1420 Miner Street Des Plaines, ILLINOIS 60016 Dave Schacht ENERGY SUPPLY - CONTACT: Dave Schacht
PHONE: (630) 437-2129

- 3 REPLACE 15 FT. PAINTED POST, RE-USE EXISTING TYPE A CONCRETE FOUNDATION.
- (4) REPLACE 16 FT. PAINTED POST, RE-USE EXISTING TYPE A CONCRETE FOUNDATION.



#### REMOVE EXISTING TRAFFIC SIGNAL EQUIPMENT

THE FOLLOWING ITEMS SHALL BE REMOVED BY THE CONTRACTOR AND SHALL BE DISPOSED OF BY THEM OUTSIDE THE RICHT-OF-WAY AT THEIR EXPENSE. THE SALVAGE VALUE OF THE REMOVED EQUIPMENT SHALL BE REFLECTED IN THE CONTRACT BID PRICE.

| QUANTITY | <u>UNIT</u> | DESCRIPTION                    |
|----------|-------------|--------------------------------|
| 2        | EACH        | TRAFFIC SIGNAL POST            |
| 2        | EACH        | SIGNAL HEAD, I-FACE, 3-SECTION |
| 4        | EACH        | SIGNAL HEAD, I-FACE, 4-SECTION |
| 4        | EACH        | SIGNAL HEAD, I-FACE, 5-SECTION |
| 4        | EACH        | PEDESTRIAN SIGNAL HEAD, I-FACE |
| 3        | EACH        | PEDESTRIAN SIGNAL HEAD, 2-FAC  |
| 6        | EACH        | PEDESTRIAN PUSHBUTTON