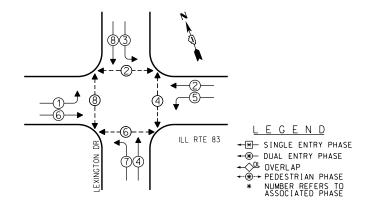

PAGE . IS . SHEET NAME 86 TS 1690 IL 68 DUNDEE RD & NORTHGATE 87 TS 3145 IL 68 DUNDEE RD @ OLD MCHENRY/WHEELING RD 88 TS 3175 IL 68 DUNDEE RO & SCHOENBECK RD 89 TS 3430 IL 83 ELMHURST RD @ HINTZ RD 90 TS 3355 IL 83 ELMHURST RD @ IL 83 OLD MCHENRY 91 TS 21100 IL 83 OLD MCHENRY RD & LEXINGTON DR/PARK POINT 92 IS 5625 PALATINE RD & WHEFLING RD 93 TS 1715 US 45 IL 21MILWAUKEE AVE & IL 68 DUNDEE 94 TS 1730 US 45-IL 21MILWAUKEE AVE @ WOLF RD 95 TS 21200 IL 68/DUNDEE RD @ HUNTINGTON LN/LAKE BLVD 96 TS 3095 IL 68/DUNDEE RD & IL 83/ELMHURST 97 TS 1720 US 45-IL 21/MILWAUKEE AVE @ HINTZ RD 98 TS 1726 US 45-IL 21/MILWAUKEE AVE & LAKE COOK RD NORTH RAMP A&D 99 TS 1724 US 45-IL 21/MILWAUKEE AVE & LAKE COOK RO SOUTH RAMP B&C