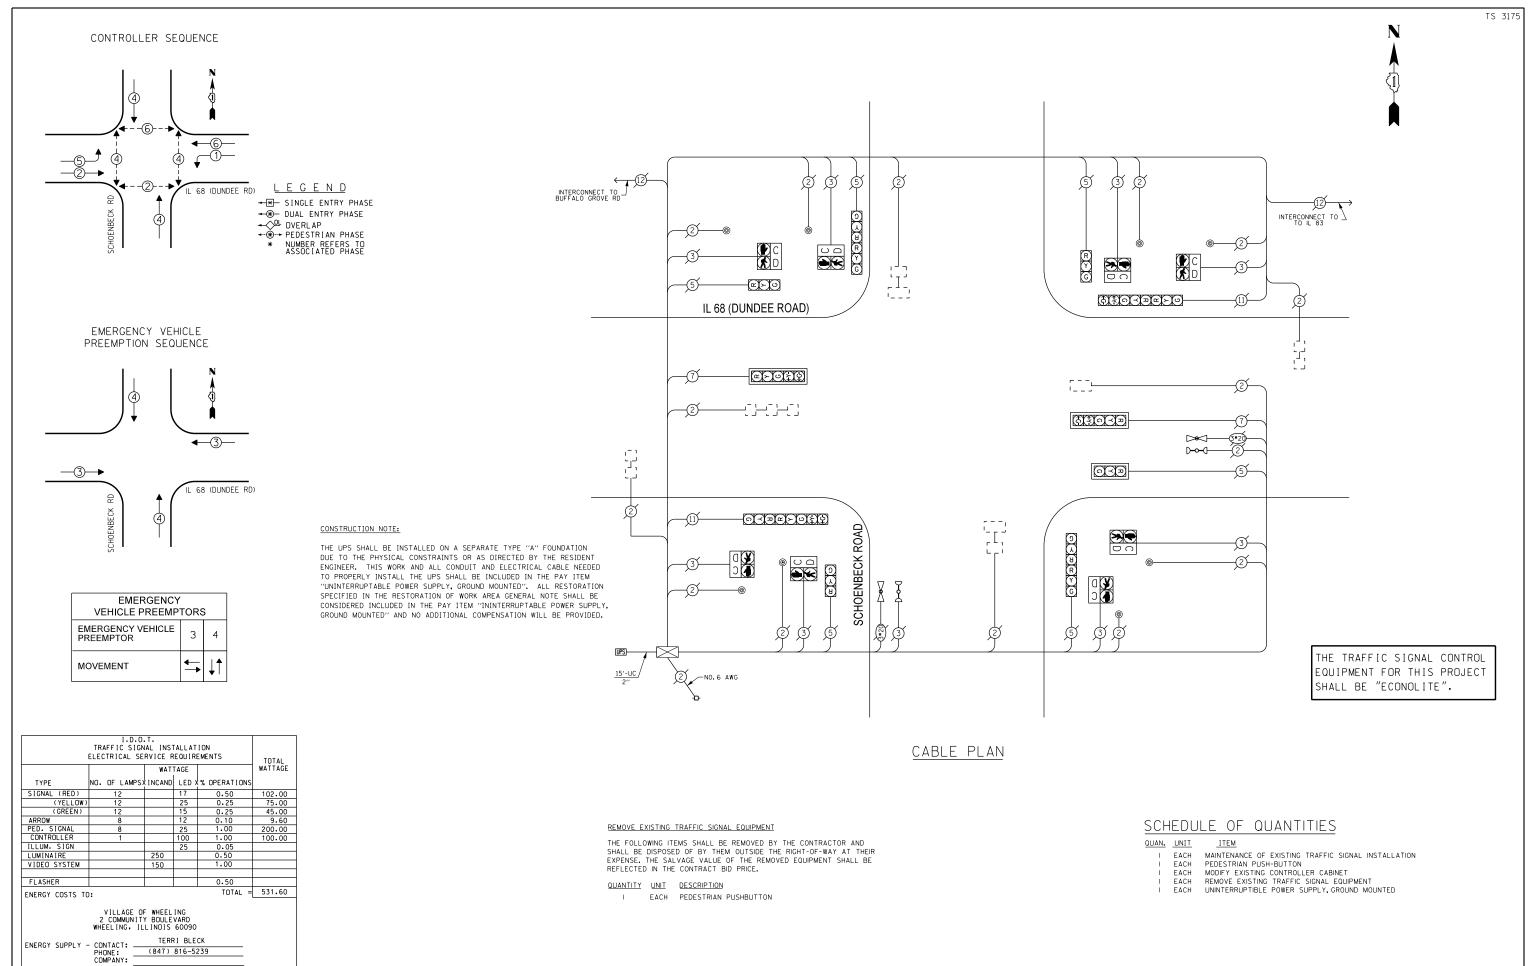

PAGE . IS . SHEET NAME 86 TS 1690 IL 68 DUNDEE RD & NORTHGATE 87 TS 3145 IL 68 DUNDEE RD @ OLD MCHENRY/WHEELING RD 88 TS 3175 IL 68 DUNDEE RO & SCHOENBECK RD 89 TS 3430 IL 83 ELMHURST RD @ HINTZ RD 90 TS 3355 IL 83 ELMHURST RD @ IL 83 OLD MCHENRY 91 TS 21100 IL 83 OLD MCHENRY RD & LEXINGTON DR/PARK POINT 92 IS 5625 PALATINE RD & WHEFLING RD 93 TS 1715 US 45 IL 21MILWAUKEE AVE & IL 68 DUNDEE 94 TS 1730 US 45-IL 21MILWAUKEE AVE @ WOLF RD 95 TS 21200 IL 68/DUNDEE RD @ HUNTINGTON LN/LAKE BLVD 96 TS 3095 IL 68/DUNDEE RD & IL 83/ELMHURST 97 TS 1720 US 45-IL 21/MILWAUKEE AVE @ HINTZ RD 98 TS 1726 US 45-IL 21/MILWAUKEE AVE & LAKE COOK RD NORTH RAMP A&D 99 TS 1724 US 45-IL 21/MILWAUKEE AVE & LAKE COOK RO SOUTH RAMP B&C