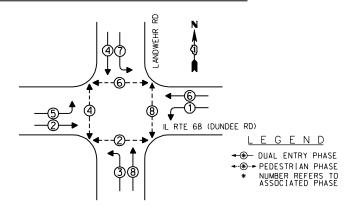

#### INDEX OF SHEETS

|                 |                   |                    | <del>y y tylig yng yn y yn y yn a y tylina all a</del>                    |
|-----------------|-------------------|--------------------|---------------------------------------------------------------------------|
| PAGE            |                   | TC R               | SHEET NAME                                                                |
| LEGAL           |                   | ئـــــــ           | TITLE SHEET                                                               |
| 2               |                   |                    | INDEX OF SHEETS AND GENERAL NOTES                                         |
| 3-4             |                   |                    | LOCATION MAP                                                              |
| 5-9             |                   |                    | SUMMARY OF QUANTITIES                                                     |
| 10-15           |                   |                    | IDOT DISTRICT ITRAFFIC SIGNAL STANDARDS                                   |
| 16              | TS:               | 20385              | BALLARD RD & BENDER RD/E RIVER RD                                         |
| 17              | TS                | 4160               | BALLARD RD & RAND RD                                                      |
| 18              | TS                | 677                | CENTRAL RD & OAKTON COMMUNITY COLLEGE                                     |
| - <del>19</del> | - <del>1</del> -5 | <del>13070 -</del> | -DES-PLAINES-RIVER-RD-@-PERRY-ST                                          |
| 20              | T\$               | 3020               | IL 58 GOLF RD & MT PROSPECT RD                                            |
| 2:              |                   | 5445               | LEE ST @ TOUHY AVE                                                        |
| 22              |                   | 3085               | US 12 RAND RD & 3RD AVE                                                   |
| 23              |                   | 370                | US 12 RAND RD & US 12 (ELK BLVD)                                          |
| 24              | TS :              |                    | US 12 RAND RD & WOLF RD                                                   |
| 25<br>26        |                   | 13050              | US 12-45 GRACELAND & PRAIRIE AVE                                          |
| 26<br>27        |                   | 13027<br>13000     | US 12-45 GRACELAND & THACKER ST<br>US 12-45 LEE ST & ALGONOUIN RD         |
| 28              | TS                |                    | US 12-45 LEE ST & OAKTON ST                                               |
| 29              |                   | 1245               | US 12-45 LEE ST & US 12-45 MANNHEIM RD                                    |
| 30              |                   |                    | US 12-45 LEE ST/MANNHEIM & PRAIRIE AVE                                    |
| 31              |                   | 3026               | US 12-45 LEE ST/MANNHEIM @ THACKER ST                                     |
| 32-33           |                   | 3065               | US 12-45 MANNHEIM RD & PROSPECT AVE                                       |
| 34              |                   | 285                | US 14 DEMPSTER ST & RAND RD                                               |
| 35              |                   | 3080               | US 14 NORTHWEST HWY & STATE ST                                            |
| 36              | TS                | 3005               | ALGONOUIN RD & SEYMOUR/KOLPIN DR                                          |
| 37              | TS .              | 4130               | ALGONOUIN RD & WOLF RD                                                    |
| 38              | TS                | 676                | CENTRAL RD @ EAST RIVER RD                                                |
| 39              | TS -              | 4765               | CENTRAL RD & WOLF RD                                                      |
| 40              | TS -              | 4975               | DES PLAINES RIVER RD & ALGONOUIN RD                                       |
| 4               | T5 :              | 2785               | IL 58/GOLF RD & 6TH AVE                                                   |
| 42              |                   | 2755               | IL 58/GOLF RD & EAST RIVER RO                                             |
| 43              |                   | 2825               | IL 58/GOLF RD & COLLEGE DR                                                |
| 44              |                   | 2835               | IL 58/GOLF RD & POTTER RD                                                 |
| 45              |                   | 2865               | IL 58/COLF RD & SEGERS RD/WOLF RD                                         |
| 46              |                   | 4120               | IL 62/ALCONOUIN RD & MT PROSPECT RD                                       |
| 47<br>48        |                   | 1870<br>3270       | IL 72/HIGGINS RD & LEE RAMP/TRAMMEL CROW IL 72/LEE ST & IL 72/TOUHY AVE   |
| 49              |                   | 3235               | IL 72/TOUHY AVE & MT PROSPECT RO                                          |
| 50              |                   | 3260               | IL 72/TOUHY AVE & WOLF RD                                                 |
|                 |                   |                    | -L-83/ELMIURSY RD-9 IL 83/OAKTON ST                                       |
|                 |                   |                    | DAXTON ST O DES PLANES RIVER-RO                                           |
| 53              |                   | 5545               | OAKTON ST & MT PROSPECT RD                                                |
| 54              | TS 1              | 2995               | OAKTON ST @ WEBSTER LN                                                    |
| 55              | TS :              | 5550               | OAKTON ST @ WOLF RD                                                       |
| 56              | T\$ 1             | 2985               | TOUHY AVE & MAPLE ST                                                      |
|                 |                   |                    | US 12/RAND RD & US 12-US 45/DES PLAINES RIVER RO                          |
|                 |                   |                    | -US-12-US-45/ELK-BLYD-0-US-45/DES-PLAINES RIVER RO-                       |
|                 |                   |                    | -US-12-US-45/LEE-51-Q-US-45/DES-PLAINES-RIVER-RO                          |
| 60              | TŞ. I             |                    | US 12-US 45/MANNHEIM RD & LUNT AV                                         |
| 6               | TS I              |                    | US 45/DES PLAINES RIVER RD & CENTRAL RD                                   |
| 62              | TS                | 1626<br>5955       | US 45/DES PLAINES RIVER RD & NAZARETH WAY/HOLY FAMILY WOLF RD & HOWARD ST |
| 63<br>ca        |                   | 3470               | WOLF RD & THACKER/DEMPSTER ST                                             |
| 64<br>65        |                   | 625                | US 45 DES PLAINES RIVER RD & IL 58 GOLF RD                                |
| 66              | 15                |                    | 194 EDENS SPUR N RAMP BROOKSIDE PLZ Ø IL 43 WAUKEGAN RD                   |
| 67              | TS                |                    | 194 EDENS SPUR S RAMP & IL 43 WAUKEGAN RO                                 |
| 68              |                   | 4400               | IL 43 WAUKEGAN RO & WALTERS AVE                                           |
| 69              | TS :              |                    | IL 68 DUNDEE RD & HUEHL RD                                                |
| 70              |                   | 3135               | IL 68 DUNDEE RD & LANDWEHR RD                                             |
| 7:              | TS.               | 3160               | IL 68 DUNDEE RD & PFINGSTEN RD                                            |
| 72              | 15                | 3170               | IL 68 DUNDEE RD @ SANDERS RD                                              |
| 73              | TS :              | 3195               | IL 68 DUNDEE RD & WESTERN AVE                                             |
| 74              |                   | 5933               | WILLOW RD & WESTLEIGH DR FOUNDERS DR                                      |
| 75              |                   | 2100               | IL 43/WAUKEGAN RD & IL 68/DUNDEE RD                                       |
| 76              |                   | 14430              | IL 43/WAUKEGAN RD & SHERMER RD                                            |
| 77              |                   | 3137               | IL 68/DUNDEE RO & ANTHONY TRAIL                                           |
| 78              | 15                |                    | IL 68/DUNDEE RD & CHARLEMAGNE/TORREY PRKWY                                |
| 79              |                   | 3140               | IL 68/DUNDEE RD 9 MIDWAY RD                                               |
| 80              |                   | 3180               | IL 68/DUNDEE RD SHERMER RD                                                |
| 81              |                   | 3185               | IL 68/DUNDEE RD & CHERRY IN                                               |
| 82<br>83        |                   | 14410<br>14405     | PFINGSTEN RD © CHERRY LN PFINGSTEN RD © MARIA AV/NORTHSIDE DR             |
| 84              |                   | 144UD<br>144I5     |                                                                           |
| 84<br>85        |                   |                    | MHILUM BO & CBEENMOOU VILE                                                |