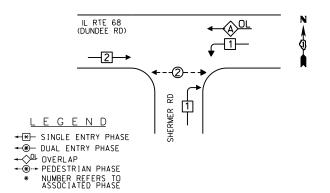

Y    | TOTAL<br>SHEETS | SHEET<br>NO. |
|----------------------------------------------------------------|----------------|---------------------------------|-----------|-----------------|--------------|
| AND EMERGENCY VEHICLE PREEMPTION SEQUENCE                      | VAR            | D-91-020-14                     | соок      | 99              | 79           |
| IL RTE 68 (DUNDEE RD) AT MIDWAY ROAD                           |                |                                 | CONTRACT  | NO. 60          | 0X15         |
| SCALE: ·N/A SHEET OF SHEETS STA. · TO STA.                     | FED. R         | DAD DIST. NO. 1 ILLINOIS FED. A | D PROJECT |                 |              |

P:\2012\ME12014\_PTB162\_18\_Schwartz\CADD\W06\_North\_Cook\_LED\Shts\60X15-sht-TS-DundeeRd\_MidwayRd.dgn



OVERLAP LETTER PERMISSIVE <u>PHASE</u> PROTECTED PHASE 2

# EXISTING EMERGENCY VEHICLE PREEMPTION SEQUENCE



| EMERGENCY<br>VEHICLE PREEMP |          | 3       |
|-----------------------------|----------|---------|
| EMERGENCY VEHICLE PREEMPTOR | 3        | 4       |
| MOVEMENT                    | <b>=</b> | <b></b> |

| I.D.O.T.<br>TRAFFIC SIGNAL INSTALLATION<br>ELECTRICAL SERVICE REQUIREMENTS |     |    |       |        |        |              | TOTAL   |
|----------------------------------------------------------------------------|-----|----|-------|--------|--------|--------------|---------|
|                                                                            |     |    |       | WAT:   | TAGE   |              | WATTAGE |
| TYPE