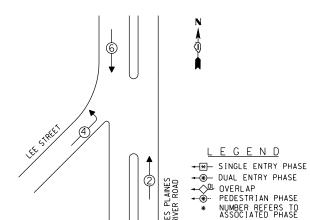

| 99              | 57    |
| DES PLAINES RIVER ROAD AT RAND ROAD                   |              |                   | CONTRAC | NO.             | 60X15 |
| F: NONE SHEET OF SHEETS STA. TO STA.                  |              | ILL INOIS FED. AT | PROJECT |                 |       |



SAM SCHWARTZ ENGINEERING 3100 W.HIGGINS, STE. 100, HOFFMAN ESTATES, IL 60169

 DESIGNED
 JAM
 REVISED

 DRAWN
 JAM
 REVISED

 CHECKED
 LMM
 REVISED

 DATE
 10-14-13
 REVISED

STATE OF ILLINOIS
DEPARTMENT OF TRANSPORTATION

SCHEDULE OF QUANTITIES, CABLE PLAN, PHASE DESIGNATION DIAGRAM, AND EMERGENCY VEHICLE PREEMPTION SEQUENCE, US. RTE. 12/45 (ELK BOULEVARD) AND DES PLAINES RIVER ROAD E. NONE SHEET OF SHEETS STA. TO STA.

F.A. SECTION COUNTY TOTAL SHEETS NO.

VAR 2013-054TS COOK 99 58

CONTRACT NO. 60X15



PHASE DESIGNATION DIAGRAM

EMERGENCY VEHICLE PREEMPTION SEQUENCE



| EMERGEN<br>VEHICLE PREEM    |            | RS       |
|-----------------------------|------------|----------|
| EMERGENCY VEHICLE PREEMPTOR | 3          | 4        |
| MOVEMENT                    | <b>↓</b> ↑ | <b>-</b> |

| TR<br>ELEC      | TOTAL     |       |        |       |              |         |
|-----------------|-----------|-------|--------|-------|--------------|---------|
|                 |           |       | WAT    | TAGE  |              | WATTAGE |
| TYPE            | NO. OF LA | AMPSX | INCAND | LED > | % OPERATIONS |         |
| SIGNAL (RED)    | 11        |       |        | 17    | 0.50         | 93.50   |
| (YELLOW)        | 11        |       |        | 25    | 0.25         | 68.75   |
| (GREEN)