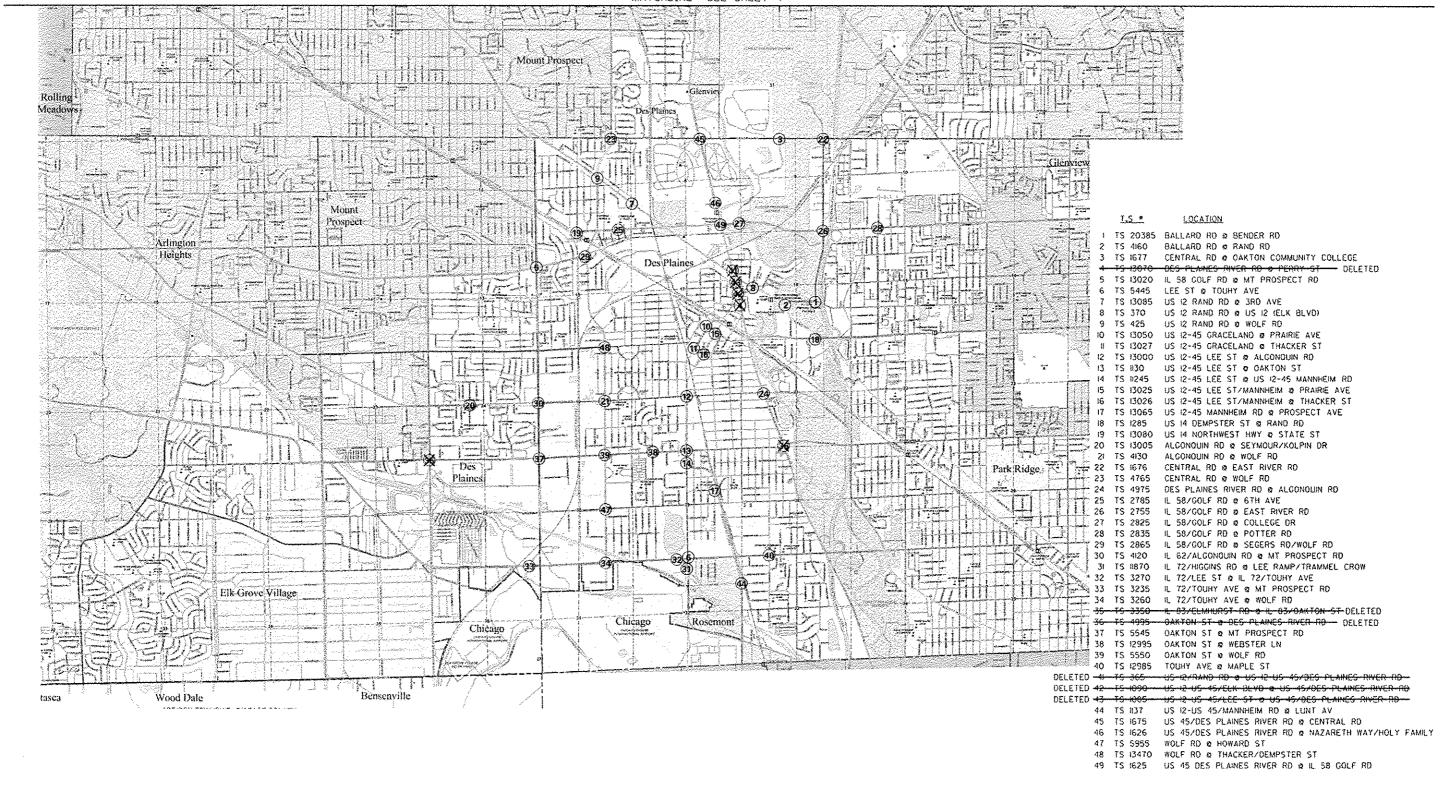

|    | 1.5 #    | LOCATION                                                | 1.S =       | LOCATION                                                |
|----|----------|---------------------------------------------------------|-------------|---------------------------------------------------------|
| 50 | TS 60    | 194 EDENS SPUR N RAMP BROOKSIDE PLZ Ø IL 43 WAUKEGAN RD | 70 TS 11690 | IL 68 DUNDEE RD & NORTHGATE                             |
| 51 | TS 61    | 194 EDENS SPUR S RAMP @ IL 43 WAUKEGAN RD               | 71 TS 3145  | IL 68 DUNDEE RD Ø OLD MCHENRY/WHEELING RD               |
| 52 | TS 14400 | IL 43 WAUKEGAN RD & WALTERS AVE                         | 72 TS 3175  | IL 68 DUNDEE RD @ SCHOENBECK RD                         |
| 53 | TS 3125  | IL 68 DUNDEE RD & HUEHL RD                              | 73 TS 3430  | IL 83 ELMHURST RD @ HINTZ RD                            |
| 54 | TS 3135  | IL 68 DUNDEE RO O LANDWEHR RO                           | 74 TS 3355  | IL 83 ELMHURST RD @ IL 63 OLD MCHENRY                   |
| 55 | TS 3/60  | IL 68 DUNDEE RD @ PFINGSTEN RD                          | 75 TS 21100 | IL 83 OLD MCHENRY RD & LEXINGTON DR/PARK POINT          |
| 56 | TS 3170  | IL 68 DUNDEE RD @ SANDERS RD                            | 76 15 5625  | PALATINE RD & WHEELING RD                               |
| 57 | TS 3/95  | IL 68 DUNDEE RD @ WESTERN AVE                           | 77 TS 1715  | US 45-IL ZIMILWAUKEE AVE O IL 68 DUNDEE                 |
| 58 | TS 5933  | WILLOW RD & WESTLEIGH OR FOUNDERS DR                    | 78 TS 1730  | US 45-IL ZIMILWAUKEE AVE O WOLF RD                      |
| 59 | TS 2100  | IL 43/WAUKEGAN RD & IL 68/DUNDEE RD                     | 79 TS 21200 | IL 68/DUNDEE RD & HUNTINGTON LN/LAKE BLVD               |
| 60 | TS 14430 | IL 43/WAUKEGAN RD & SHERMER RD                          | 80 TS 3095  | IL 68/DUNDEE RD @ IL 83/ELMHURST                        |
| 61 | TS 3137  | II GB/OUNDER RO & ANTHONY TRAIL                         | 8t TS 1720  | US 45-IL 21/MIL WALIKEE AVE & HINTZ RD                  |
| 62 | 18 345   | IL 68/DUNDEE RD & CHARLEMAGNE/TORREY PRKWY              | 82 TS 1726  | US 45-IL ZIZMILWAUKEE AVE @ LAKE COOK RO NORTH RAMP A&D |
| 63 | TS 3140  | IL 68/DUNDEE RD & MIDWAY RD                             | 83 TS 1724  | US 45-IL ZI/MILWAUKEE AVE @ LAKE COOK RD SOUTH RAMP B&C |
| 64 | 15 3180  | IL 68/OUNDEE RD & SHERMER RD                            |             |                                                         |
| 65 | TS 3185  | IL 68/OUNDEE RD @ SKOKIE BLVD                           |             |                                                         |
| 66 | TS 14410 | PRINCETEN RD & CHERRY LN                                |             |                                                         |
| 67 | TS 14405 | PFINGSTEN RD @ MARIA AV/NORTHSIDE DR                    |             |                                                         |
| 68 | TS 14415 | PFINGSTEN RD & WALTERS AVE                              |             |                                                         |
| 69 | TS 5915  | WILLOW RD & GREENWOOD AVE                               |             |                                                         |

|                   |    |     |        | F.A.<br>RTÉ. | SECTION    | COUNTY                    | SHEETS | SHEET<br>NO. |         |       |  |  |
|-------------------|----|-----|--------|--------------|------------|---------------------------|--------|--------------|---------|-------|--|--|
|                   | i. | UCA | TION M | VAR          | 2013-05415 | COOK                      | 100    | 4            |         |       |  |  |
|                   |    |     |        |              |            | 1                         |        | CONTRAC      | T NO. 6 | 30X15 |  |  |
| ALE: NONE SHEET 2 | ٥F | 2   | SHEETS | STA.         | TO STA.    | ILLINOIS FED. ATD PROJECT |        |              |         |       |  |  |