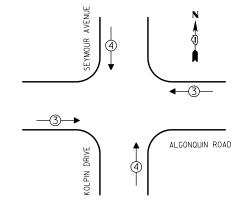

#### INDEX OF SHEETS

|                 |                   |                    | <del>y y tylig yng yn y yn y yn a y tylina all a</del>                    |
|-----------------|-------------------|--------------------|---------------------------------------------------------------------------|
| PAGE            |                   | TC R               | SHEET NAME                                                                |
| LEGAL           |                   | ئـــــــ           | TITLE SHEET                                                               |
| 2               |                   |                    | INDEX OF SHEETS AND GENERAL NOTES                                         |
| 3-4             |                   |                    | LOCATION MAP                                                              |
| 5-9             |                   |                    | SUMMARY OF QUANTITIES                                                     |
| 10-15           |                   |                    | IDOT DISTRICT ITRAFFIC SIGNAL STANDARDS                                   |
| 16              | TS:               | 20385              | BALLARD RD & BENDER RD/E RIVER RD                                         |
| 17              | TS                | 4160               | BALLARD RD & RAND RD                                                      |
| 18              | TS                | 677                | CENTRAL RD & OAKTON COMMUNITY COLLEGE                                     |
| - <del>19</del> | - <del>1</del> -5 | <del>13070 -</del> | -DES-PLAINES-RIVER-RD-@-PERRY-ST                                          |
| 20              | T\$               | 3020               | IL 58 GOLF RD & MT PROSPECT RD                                            |
| 2:              |                   | 5445               | LEE ST @ TOUHY AVE                                                        |
| 22              |                   | 3085               | US 12 RAND RD & 3RD AVE                                                   |
| 23              |                   | 370                | US 12 RAND RD & US 12 (ELK BLVD)                                          |
| 24              | TS :              |                    | US 12 RAND RD & WOLF RD                                                   |
| 25<br>26        |                   | 13050              | US 12-45 GRACELAND & PRAIRIE AVE                                          |
| 26<br>27        |                   | 13027<br>13000     | US 12-45 GRACELAND & THACKER ST<br>US 12-45 LEE ST & ALGONOUIN RD         |
| 28              | TS                |                    | US 12-45 LEE ST & OAKTON ST                                               |
| 29              |                   | 1245               | US 12-45 LEE ST & US 12-45 MANNHEIM RD                                    |
| 30              |                   |                    | US 12-45 LEE ST/MANNHEIM & PRAIRIE AVE                                    |
| 31              |                   | 3026               | US 12-45 LEE ST/MANNHEIM @ THACKER ST                                     |
| 32-33           |                   | 3065               | US 12-45 MANNHEIM RD & PROSPECT AVE                                       |
| 34              |                   | 285                | US 14 DEMPSTER ST & RAND RD                                               |
| 35              |                   | 3080               | US 14 NORTHWEST HWY & STATE ST                                            |
| 36              | TS                | 3005               | ALGONOUIN RD & SEYMOUR/KOLPIN DR                                          |
| 37              | TS .              | 4130               | ALGONOUIN RD & WOLF RD                                                    |
| 38              | TS                | 676                | CENTRAL RD @ EAST RIVER RD                                                |
| 39              | TS -              | 4765               | CENTRAL RD & WOLF RD                                                      |
| 40              | TS -              | 4975               | DES PLAINES RIVER RD & ALGONOUIN RD                                       |
| 4               | T5 :              | 2785               | IL 58/GOLF RD & 6TH AVE                                                   |
| 42              |                   | 2755               | IL 58/GOLF RD & EAST RIVER RO                                             |
| 43              |                   | 2825               | IL 58/GOLF RD & COLLEGE DR                                                |
| 44              |                   | 2835               | IL 58/GOLF RD & POTTER RD                                                 |
| 45              |                   | 2865               | IL 58/COLF RD & SEGERS RD/WOLF RD                                         |
| 46              |                   | 4120               | IL 62/ALCONOUIN RD & MT PROSPECT RD                                       |
| 47<br>48        |                   | 1870<br>3270       | IL 72/HIGGINS RD & LEE RAMP/TRAMMEL CROW IL 72/LEE ST & IL 72/TOUHY AVE   |
| 49              |                   | 3235               | IL 72/TOUHY AVE & MT PROSPECT RO                                          |
| 50              |                   | 3260               | IL 72/TOUHY AVE & WOLF RD                                                 |
|                 |                   |                    | -L-83/ELMIURSY RD-9 IL 83/OAKTON ST                                       |
|                 |                   |                    | DAXTON ST O DES PLANES RIVER-RO                                           |
| 53              |                   | 5545               | OAKTON ST & MT PROSPECT RD                                                |
| 54              | TS 1              | 2995               | OAKTON ST @ WEBSTER LN                                                    |
| 55              | TS :              | 5550               | OAKTON ST @ WOLF RD                                                       |
| 56              | T\$ 1             | 2985               | TOUHY AVE & MAPLE ST                                                      |
|                 |                   |                    | US 12/RAND RD & US 12-US 45/DES PLAINES RIVER RO                          |
|                 |                   |                    | -US-12-US-45/ELK-BLYD-0-US-45/DES-PLAINES RIVER RO-                       |
|                 |                   |                    | -US-12-US-45/LEE-51-Q-US-45/DES-PLAINES-RIVER-RO                          |
| 60              | TŞ. I             |                    | US 12-US 45/MANNHEIM RD & LUNT AV                                         |
| 6               | TS I              |                    | US 45/DES PLAINES RIVER RD & CENTRAL RD                                   |
| 62              | TS                | 1626<br>5955       | US 45/DES PLAINES RIVER RD & NAZARETH WAY/HOLY FAMILY WOLF RD & HOWARD ST |
| 63<br>ca        |                   | 3470               | WOLF RD & THACKER/DEMPSTER ST                                             |
| 64<br>65        |                   | 625                | US 45 DES PLAINES RIVER RD & IL 58 GOLF RD                                |
| 66              | 15                |                    | 194 EDENS SPUR N RAMP BROOKSIDE PLZ Ø IL 43 WAUKEGAN RD                   |
| 67              | TS                |                    | 194 EDENS SPUR S RAMP & IL 43 WAUKEGAN RO                                 |
| 68              |                   | 4400               | IL 43 WAUKEGAN RO & WALTERS AVE                                           |
| 69              | TS :              |                    | IL 68 DUNDEE RD & HUEHL RD                                                |
| 70              |                   | 3135               | IL 68 DUNDEE RD & LANDWEHR RD                                             |
| 7:              | TS.               | 3160               | IL 68 DUNDEE RD & PFINGSTEN RD                                            |
| 72              | 15                | 3170               | IL 68 DUNDEE RD @ SANDERS RD                                              |
| 73              | TS :              | 3195               | IL 68 DUNDEE RD & WESTERN AVE                                             |
| 74              |                   | 5933               | WILLOW RD & WESTLEIGH DR FOUNDERS DR                                      |
| 75              |                   | 2100               | IL 43/WAUKEGAN RD & IL 68/DUNDEE RD                                       |
| 76              |                   | 14430              | IL 43/WAUKEGAN RD & SHERMER RD                                            |
| 77              |                   | 3137               | IL 68/DUNDEE RO & ANTHONY TRAIL                                           |
| 78              | 15                |                    | IL 68/DUNDEE RD & CHARLEMAGNE/TORREY PRKWY                                |
| 79              |                   | 3140               | IL 68/DUNDEE RD 9 MIDWAY RD                                               |
| 80              |                   | 3180               | IL 68/DUNDEE RD SHERMER RD                                                |
| 81              |                   | 3185               | IL 68/DUNDEE RD & CHERRY IN                                               |
| 82<br>83        |                   | 14410<br>14405     | PFINGSTEN RD © CHERRY LN PFINGSTEN RD © MARIA AV/NORTHSIDE DR             |
| 84              |                   | 144UD<br>144I5     |                                                                           |
| 84<br>85        |                   |                    | MHILUM BO & CBEENMOOU VILE                                                |