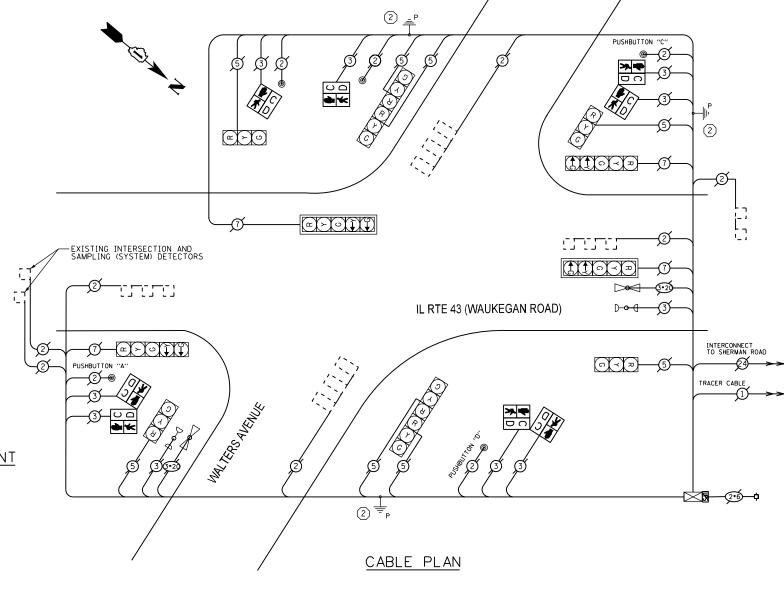

---------------------------------------------|
| 1       | EACH | MAINTENANCE OF EXISTING TRAFFIC SIGNAL INSTALLATION                      |
| 3       | EACH | TRAFFIC SIGNAL POST, GALVANIZED STEEL 14 FT.                             |
| 2       | EACH | PEDESTRIAN SIGNAL HEAD, LED, 1-FACE, BRACKET MOUNTED WITH COUNTDOWN TIM  |
| 3       | EACH | PEDESTRIAN SIGNAL HEAD, LED, 2-FACE, BRACKET MOUNTED WITH COUNTDOWN TIME |
| 1       | EACH | MODIFY EXISTING CONTROLLER CABINET                                       |
| 1       | EACH | REMOVE EXISTING TRAFFIC SIGNAL EQUIPMENT                                 |
| 1       | EACH | UNINTERRUPTIBLE POWER SUPPLY, SPECIAL                                    |
| 5       | EACH | PEDESTRIAN PUSH-BUTTON, NON LATCHING                                     |



# NOTE:

PUSHBUTTON "A" SHALL PLACE A CALL TO PHASES 2 & 4 PUSHBUTTON "C" SHALL PLACE A CALL TO PHASES 6 & 8 PUSHBUTTON "D" SHALL PLACE A CALL TO PHASES 2 & 8

REPLACE 14 FT. PAINTED POST, RE-USE EXISTING TYPE A CONCRETE FOUNDATION

THE TRAFFIC SIGNAL CONTROL EQUIPMENT FOR THIS SIGNAL SHALL BE "ECONOLITE" TO MATCH THE EXISTING ADJACENT SYSTEM.

| 2600 Warrenville Road, Suite 203, Downers Grove, IL 60515-1761 | DESIGNED - JNP    | REVISED - |
|----------------------------------------------------------------|-------------------|-----------|
| 630.705.0110 voice, 630.839.2566 fax                           | DRAWN - JNP       | REVISED - |
| www.mps-il.com                                                 | CHECKED - TVN     | REVISED - |
| MILLENNIA PROFESSIONAL SERVICES