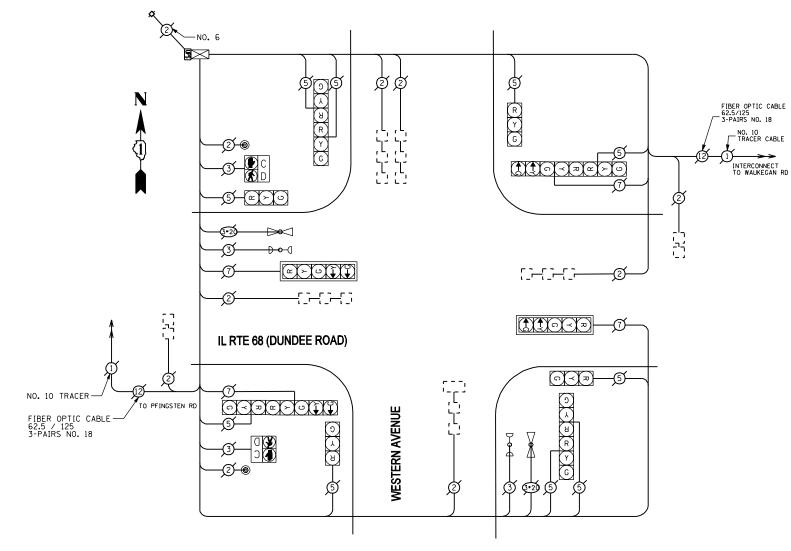

| DESI | GNED - | - | JAM      | REVISED | - |
|------|--------|---|----------|---------|---|
| DRAW | /N -   | - | JAM      | REVISED | - |
| CHEC | KED -  | - | LMM      | REVISED | - |
| DATE |        | - | 10-14-13 | REVISED | - |