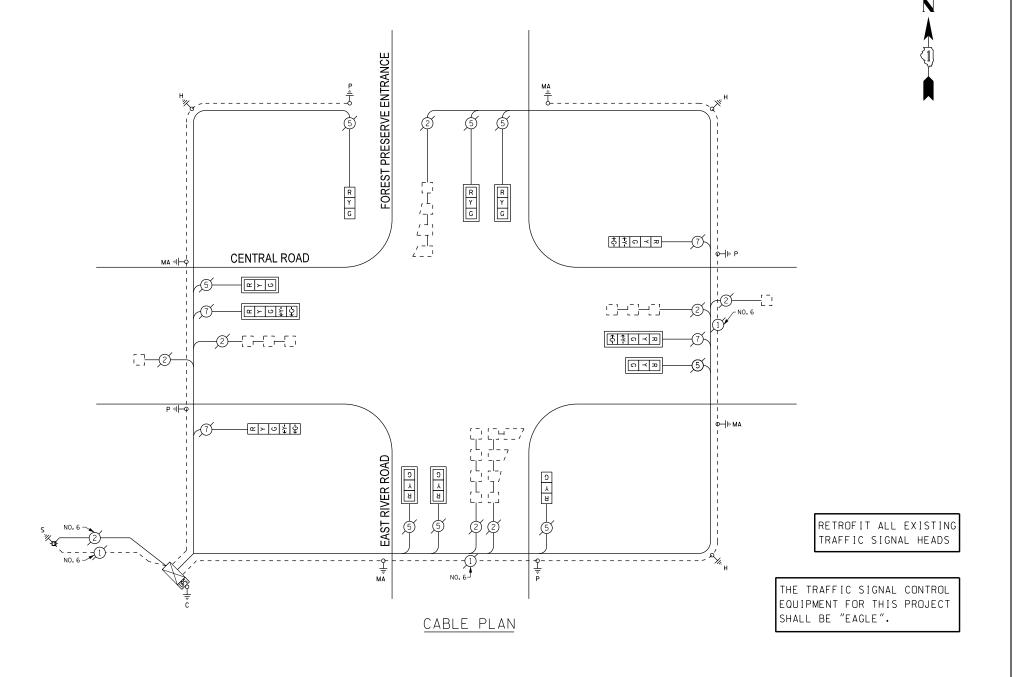

#### GENERAL NOTES

- I. CONTRACTOR SHALL RELOCATE EXISTING SIGN PANELS FROM PAINTED POSTS THAT ARE INDICATED FOR REPLACEMENT TO NEW POSTS AS SHOWN ON THE PLANS OR AS DIRECTED BY THE ENGINEER, THE COST OF REMOVAL, RELOCATION, AND ANY NEW MOUNTING HARDWARE NECESSARY TO COMPLETE THIS WORK SHALL BE INCLUDED IN THE TRAFFIC SIGNAL POST, GALVANIZED STEEL PAY ITEM OF THE LENGTH AS SPECIFIED IN THE PLANS.
- 2. IT SHALL BE THE CONTRACTOR'S RESPONSBLITY TO VERIFY ALL DIMENSIONS AND CONDITIONS EXISTING IN THE FIELD PRIOR TO ORDERING MATERIALS AND BEGINNING CONSTRUCTION, THIS SHALL INCLUDE VERIFYING THE EXISTING BOLT PATTERN ON EXISTING FOUNDATIONS SPECIFIED TO BE RE-USED.
- 3. THE EXACT LOCATION OF ALL UTILITES SHALL BE FIELD VERIFIED BY THE CONTRACTOR BEFORE ORDERING ANY MATERIALS AND STARTING ANY WORK. FOR LOCATIONS OF UTILITIES, LOCALLY OWNED EQUIPMENT, LEASED ENFORCEMENT CAMERA SYSTEM FACILITIES AND IDOT UNDERGROUND FACILITIES, CONTACT THE LOCAL COUNTIES, MUNICIPALITIES AND IDOT FOR LOCATES. THE CONTRACTOR SHALL CALL 'JULIE' AT (800) 892-0123 OR BII, IN THE CITY OF CHICAGO CONTACT DIGGER AT (312) 744-7000 FOR FIELD LOCATIONS OF BURIED UTILITIES (48 HOURS NOTIFICATION REQUIRED).
- 4. ANY ADDITIONAL CABLE LENGTHS NECESSARY FOR THE PROPER INSTALLATION OF AN UNINTERUPTIBLE POWER SUPPLY, GROUND MOUNTED DUE TO THE LARGER DISTANCE AWAY FROM THE CONTROLLER CABINET SHALL NOT BE PAID FOR SEPARATELY BUT SHALL BE INCLUDED IN THE UNINTERUPTIBLE POWER SUPPLY, GROUND MOUNTED PAY ITEM.
- 5. THE CONTRACTOR SHALL COORDINATE CONSTRUCTION ACTIVITIES WITH UTILITY COMPANIES, LOCAL GOVERNMENT AGENCIES AND IDOT.
- 6. RESTORATION OF THE TRAFFIC SIGNAL WORK AREA SHALL BE INCLUDED IN THE RELATED PAY ITEM SUCH AS FOUNDATION, CONDUIT, HANDHOLE, ETC., AND NO EXTRA COMPENSATION SHALL BE ALLOWED, ALL ROADWAY SURFACES SUCH AS SHOULDERS, MEDIAN, SIDEWALKS, PAVEMENT, ETC. SHALL BE REPLACED IN KIND, ALL DAWAGE TO MOWED LAWNS SHALL BE REPLACED WITH AN APPROVED SOD, AND ALL DAWAGE TO UNMOWED FIELDS SHALL BE SEEDED IN ACCORDANCE WITH STANDARD SPECIFICATIONS 252 AND 250 RESPECTIVELY.
- 7. CONTRACTOR SHALL REPLACE ALL TRAFFIC SIGNAL HEAD METAL BRACKETS TO NEW POLYCARBONATE BRACKETS AT ALL RETROFIT SIGNAL HEAD INTERSECTIONS OR AS CIRECTED BY THE ENGINEER. THE COST OF THIS WORK SHALL BE INCLUDED IN THE CORRESPONDING SIGNAL HEAD, LED. RETROFIT PAY ITEM OF THE TYPE AND NUMBER OF SIGNAL HEADS, FACES, AND SECTIONS AS SPECIFIED IN THE PLANS.
- 8. THE CONTRACTOR SHALL RELOCATE THE EXISTING EMERGENCY VEHICLE PRIORITY SYSTEM PHASING UNIT FROM AN EXISTING TRAFFIC SIGNAL CONTROLLER CABINET TO A NEW TRAFFIC SIGNAL CONTROLLER CABINET, AS INDICATED IN THE PLANS. THE WORK SHALL INCLUDE DISCONNECTING THE EMERGENCY VEHICLE PRIORITY SYSTEM PHASING UNIT(S) AND RECONNECTING IT TO A NEW WIRING HARNESS WHICH IS TO BE FACTORY WIRED INTO THE NEW TRAFFIC SIGNAL CONTROLLER CABINET. THE EMERGENCY VEHICLE SYSTEM IS NOT TO BE INOPERATIVE FOR MORE THAN 8 HOURS AND THE CONTRACTOR MUST NOTIFY THE MUNICIPALITY OR FIRE PROTECTION DISTRICT 72 HOURS PRIOR TO THE DISCONNECTION OF THE EQUIPMENT, THE CONTRACTOR MUST DEMONSTRATE TO THE SATISFACTION OF THE ENCINEER THAT THE EMERGENCY VEHICLE SYSTEM OPERATES PROPERLY.
- 9. AT LOCATIONS ON THE PLANS WHERE TRAFFIC SIGNAL POST REMOVAL AND NEW TRAFFIC SIGNAL POST INSTALLATIONS ARE SPECIFIED, THE CONTRACTOR SHALL INSPECT THE EXISTING POST FOUNDATIONS, PRIOR TO REMOVING THE EXISTING TRAFFIC SIGNAL POST TO BE REPLACED, THE CONTRACTOR SHALL VERIFY THAT THE EXISTING CONDITION OF THE ANCHOR BOLTS IS ACCEPTABLE, IF THE EXISTING ANCHOR BOLT CONDITION IS NOT ACCEPTABLE, THE CONTRACTOR SHALL USE THE APPROVED METHOD TO REPLACE ANCHOR BOLTS AS DIRECTED BY THE ENGINEER, THE CONTRACTOR SHALL BE PAID FOR THE NUMBER OF TRAFFIC SIGNAL POSTS INSTALLED AND NO OTHER COMPENSATION WILL BE PROVIDED.
- IO.DUE TO THE PRESENCE OF A RED LIGHT RUNNING (RLR) CAMERA FOR THE BELOW LISTED LOCATIONS, THE CONTRACTOR SHALL NOTIFY THE VILLAGE AND RLR CAMERA COMPANY PRIOR TO THE START OF CONSTRUCTION. THE VILLAGE OR THE RLR CAMERA COMPANY SHALL MAKE THE CAMERA INOPERATIVE FOR THE TIME OF CONSTRUCTION, ANY RLR CAMERA EQUIPMENT THAT IS IN CONFLICT WITH THE PROPOSED CONSTRUCTION SGALL BE REMOVED BY ITS RESPECTIVE OWNERS PRIOR TO THE START OF CONSTRUCTION.