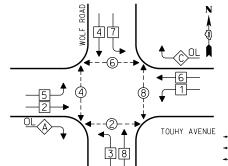

IS FED. AT | D PROJECT |                 |              |

TS 11870

REPLACE ALL EXISTING

TRAFFIC SIGNAL HEADS

THE TRAFFIC SIGNAL CONTROL EQUIPMENT FOR THIS PROJECT

SHALL BE "EAGLE".

INTERCONNECT TO TOUHY AVENUE & LEE STREET

QUAN. UNIT ITEM

MAINTENANCE OF EXISTING TRAFFIC SIGNAL INSTALLATION
SIGNAL HEAD, LED, I-FACE, 3-SECTION, MAST ARM MOUNTED
SIGNAL HEAD, LED, I-FACE, 3-SECTION, BRACKET MOUNTED
SIGNAL HEAD, LED, I-FACE, 5-SECTION, MAST ARM MOUNTED
SIGNAL HEAD, LED, 2-FACE, 3-SECTION, BRACKET MOUNTED
SIGNAL HEAD, LED, 2-FACE, I-3 SECTION, I-5 SECTION, BRACKET MOUNTED EACH EACH

EACH EACH EACH EACH

EACH TRAFFIC SIGNAL BACKPLATE, LOUVERED, ALLUMINUM
EACH MODIFY EXISTING CONTROLLER CABINET
EACH REMOVE EXISTING TRAFFIC SIGNAL EQUIPMENT
EACH UNINTERRUPTIBLE POWER SUPPLY, SPECIAL









<u>LEGEND</u>

- → SINGLE ENTRY PHASE → DUAL ENTRY PHASE
- OL OVERLAP
  - PEDESTRIAN PHASE NUMBER REFERS TO ASSOCIATED PHASE

### PHASE DESIGNATION DIAGRAM

| OVERLA | P P | ERMISSI | VE | PROTECTE | 20 |
|--------|-----|---------|----|----------|----|
| LETTE  | ₹   | PHASE   |    | PHASE    |    |
|        |     |         |    |          |    |
| Α      | =   | 2       | +  | 3        |    |
| (      | =   | 6       |    | 7        |    |

#### EMERGENCY VEHICLE PREEMPTION SEQUENCE



| EMERGEN<br>VEHICLE PREEM    |          | RS       |          |                     |
|-----------------------------|----------|----------|----------|---------------------|
| EMERGENCY VEHICLE PREEMPTOR | 3        | 4        | 5        | 6                   |
| MOVEMENT                    | <b>→</b> | <b