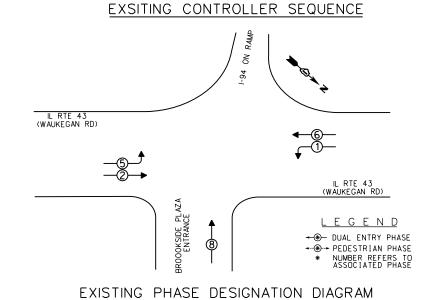

| <b>NOLF ROAD</b>                                    | AND | DEMPSTE | R/THA | CKER STREET |  |  |
| SCALE: NONE                                           | SHEET                                               | OF  | SHEETS  | STA.  | TO STA.     |  |  |

| F.A.<br>RTE. | SECTION         | COUNTY     | TOTAL<br>SHEETS | SHEET<br>NO. |
|--------------|-----------------|------------|-----------------|--------------|
| VAR          | 2013-054TS      | COOK       | 99              | 64           |
|              |                 | CONTRACT   | NO. 6           | 0X15         |
|              | ILLINOIS FED. A | ID PROJECT |                 |              |





EXISTING INTERSECTION -AND SAMPLING (SYSTEM) DETECTORS

IL RTE 43 (WAUKEGAN RD)



# EXISTING EMERGENGY VEHICLE





|              | TRAFFIC SIGNAL INSTALLATION<br>ELECTRICAL SERVICE REQUIREMENTS   |                          |        |       |              |         |  |
|--------------|------------------------------------------------------------------|--------------------------|--------|-------|--------------|---------|--|
|              |                                                                  |                          | WAT    | TAGE  |              | WATTAGE |  |
|              | TYPE                                                             | NO. OF LAMPS             | INCAND | LED > | % OPERATIONS |         |  |
|              | SIGNAL (RED)                                                     | 10                       |        | 17    | 0.50