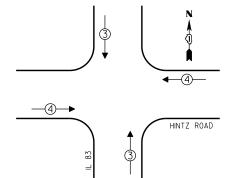

PAGE . IS . SHEET NAME 86 TS 1690 IL 68 DUNDEE RD & NORTHGATE 87 TS 3145 IL 68 DUNDEE RD @ OLD MCHENRY/WHEELING RD 88 TS 3175 IL 68 DUNDEE RO & SCHOENBECK RD 89 TS 3430 IL 83 ELMHURST RD @ HINTZ RD 90 TS 3355 IL 83 ELMHURST RD @ IL 83 OLD MCHENRY 91 TS 21100 IL 83 OLD MCHENRY RD & LEXINGTON DR/PARK POINT 92 IS 5625 PALATINE RD & WHEFLING RD 93 TS 1715 US 45 IL 21MILWAUKEE AVE & IL 68 DUNDEE 94 TS 1730 US 45-IL 21MILWAUKEE AVE @ WOLF RD 95 TS 21200 IL 68/DUNDEE RD @ HUNTINGTON LN/LAKE BLVD 96 TS 3095 IL 68/DUNDEE RD & IL 83/ELMHURST 97 TS 1720 US 45-IL 21/MILWAUKEE AVE @ HINTZ RD 98 TS 1726 US 45-IL 21/MILWAUKEE AVE & LAKE COOK RD NORTH RAMP A&D 99 TS 1724 US 45-IL 21/MILWAUKEE AVE & LAKE COOK RO SOUTH RAMP B&C