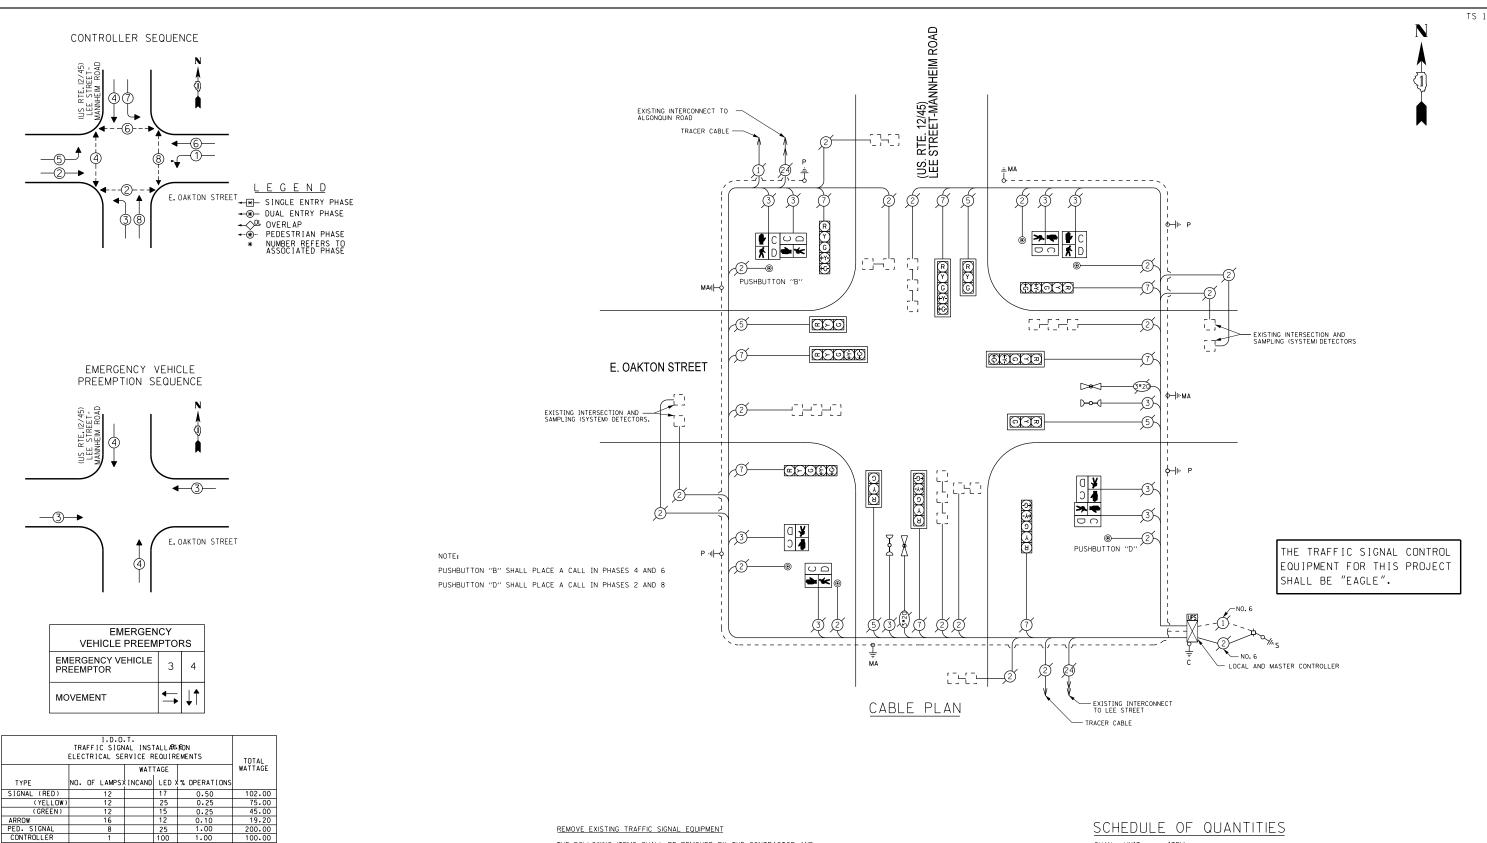

#### INDEX OF SHEETS

|                 |                   |                    | <del>y y tylig yng yn y yn y yn a y tylina all a</del>                    |
|-----------------|-------------------|--------------------|---------------------------------------------------------------------------|
| PAGE            |                   | TC R               | SHEET NAME                                                                |
| LEGAL           |                   | ئـــــــ           | TITLE SHEET                                                               |
| 2               |                   |                    | INDEX OF SHEETS AND GENERAL NOTES                                         |
| 3-4             |                   |                    | LOCATION MAP                                                              |
| 5-9             |                   |                    | SUMMARY OF QUANTITIES                                                     |
| 10-15           |                   |                    | IDOT DISTRICT ITRAFFIC SIGNAL STANDARDS                                   |
| 16              | TS:               | 20385              | BALLARD RD & BENDER RD/E RIVER RD                                         |
| 17              | TS                | 4160               | BALLARD RD & RAND RD                                                      |
| 18              | TS                | 677                | CENTRAL RD & OAKTON COMMUNITY COLLEGE                                     |
| - <del>19</del> | - <del>1</del> -5 | <del>13070 -</del> | -DES-PLAINES-RIVER-RD-@-PERRY-ST                                          |
| 20              | T\$               | 3020               | IL 58 GOLF RD & MT PROSPECT RD                                            |
| 2:              |                   | 5445               | LEE ST @ TOUHY AVE                                                        |
| 22              |                   | 3085               | US 12 RAND RD & 3RD AVE                                                   |
| 23              |                   | 370                | US 12 RAND RD & US 12 (ELK BLVD)                                          |
| 24              | TS :              |                    | US 12 RAND RD & WOLF RD                                                   |
| 25<br>26        |                   | 13050              | US 12-45 GRACELAND & PRAIRIE AVE                                          |
| 26<br>27        |                   | 13027<br>13000     | US 12-45 GRACELAND & THACKER ST<br>US 12-45 LEE ST & ALGONOUIN RD         |
| 28              | TS                |                    | US 12-45 LEE ST & OAKTON ST                                               |
| 29              |                   | 1245               | US 12-45 LEE ST & US 12-45 MANNHEIM RD                                    |
| 30              |                   |                    | US 12-45 LEE ST/MANNHEIM & PRAIRIE AVE                                    |
| 31              |                   | 3026               | US 12-45 LEE ST/MANNHEIM @ THACKER ST                                     |
| 32-33           |                   | 3065               | US 12-45 MANNHEIM RD & PROSPECT AVE                                       |
| 34              |                   | 285                | US 14 DEMPSTER ST & RAND RD                                               |
| 35              |                   | 3080               | US 14 NORTHWEST HWY & STATE ST                                            |
| 36              | TS                | 3005               | ALGONOUIN RD & SEYMOUR/KOLPIN DR                                          |
| 37              | TS .              | 4130               | ALGONOUIN RD & WOLF RD                                                    |
| 38              | TS                | 676                | CENTRAL RD @ EAST RIVER RD                                                |
| 39              | TS -              | 4765               | CENTRAL RD & WOLF RD                                                      |
| 40              | TS -              | 4975               | DES PLAINES RIVER RD & ALGONOUIN RD                                       |
| 4               | T5 :              | 2785               | IL 58/GOLF RD & 6TH AVE                                                   |
| 42              |                   | 2755               | IL 58/GOLF RD & EAST RIVER RO                                             |
| 43              |                   | 2825               | IL 58/GOLF RD & COLLEGE DR                                                |
| 44              |                   | 2835               | IL 58/GOLF RD & POTTER RD                                                 |
| 45              |                   | 2865               | IL 58/COLF RD & SEGERS RD/WOLF RD                                         |
| 46              |                   | 4120               | IL 62/ALCONOUIN RD & MT PROSPECT RD                                       |
| 47<br>48        |                   | 1870<br>3270       | IL 72/HIGGINS RD & LEE RAMP/TRAMMEL CROW IL 72/LEE ST & IL 72/TOUHY AVE   |
| 49              |                   | 3235               | IL 72/TOUHY AVE & MT PROSPECT RO                                          |
| 50              |                   | 3260               | IL 72/TOUHY AVE & WOLF RD                                                 |
|                 |                   |                    | -L-83/ELMIURSY RD-9 IL 83/OAKTON ST                                       |
|                 |                   |                    | DAXTON ST O DES PLANES RIVER-RO                                           |
| 53              |                   | 5545               | OAKTON ST & MT PROSPECT RD                                                |
| 54              | TS 1              | 2995               | OAKTON ST @ WEBSTER LN                                                    |
| 55              | TS :              | 5550               | OAKTON ST @ WOLF RD                                                       |
| 56              | T\$ 1             | 2985               | TOUHY AVE & MAPLE ST                                                      |
|                 |                   |                    | US 12/RAND RD & US 12-US 45/DES PLAINES RIVER RO                          |
|                 |                   |                    | -US-12-US-45/ELK-BLYD-0-US-45/DES-PLAINES RIVER RO-                       |
|                 |                   |                    | -US-12-US-45/LEE-51-Q-US-45/DES-PLAINES-RIVER-RO                          |
| 60              | TŞ. I             |                    | US 12-US 45/MANNHEIM RD & LUNT AV                                         |
| 6               | TS I              |                    | US 45/DES PLAINES RIVER RD & CENTRAL RD                                   |
| 62              | TS                | 1626<br>5955       | US 45/DES PLAINES RIVER RD & NAZARETH WAY/HOLY FAMILY WOLF RD & HOWARD ST |
| 63<br>ca        |                   | 3470               | WOLF RD & THACKER/DEMPSTER ST                                             |
| 64<br>65        |                   | 625                | US 45 DES PLAINES RIVER RD & IL 58 GOLF RD                                |
| 66              | 15                |                    | 194 EDENS SPUR N RAMP BROOKSIDE PLZ Ø IL 43 WAUKEGAN RD                   |
| 67              | TS                |                    | 194 EDENS SPUR S RAMP & IL 43 WAUKEGAN RO                                 |
| 68              |                   | 4400               | IL 43 WAUKEGAN RO & WALTERS AVE                                           |
| 69              | TS :              |                    | IL 68 DUNDEE RD & HUEHL RD                                                |
| 70              |                   | 3135               | IL 68 DUNDEE RD & LANDWEHR RD                                             |
| 7:              | TS.               | 3160               | IL 68 DUNDEE RD & PFINGSTEN RD                                            |
| 72              | 15                | 3170               | IL 68 DUNDEE RD @ SANDERS RD                                              |
| 73              | TS :              | 3195               | IL 68 DUNDEE RD & WESTERN AVE                                             |
| 74              |                   | 5933               | WILLOW RD & WESTLEIGH DR FOUNDERS DR                                      |
| 75              |                   | 2100               | IL 43/WAUKEGAN RD & IL 68/DUNDEE RD                                       |
| 76              |                   | 14430              | IL 43/WAUKEGAN RD & SHERMER RD                                            |
| 77              |                   | 3137               | IL 68/DUNDEE RO & ANTHONY TRAIL                                           |
| 78              | 15                |                    | IL 68/DUNDEE RD & CHARLEMAGNE/TORREY PRKWY                                |
| 79              |                   | 3140               | IL 68/DUNDEE RD 9 MIDWAY RD                                               |
| 80              |                   | 3180               | IL 68/DUNDEE RD SHERMER RD                                                |
| 81              |                   | 3185               | IL 68/DUNDEE RD & CHERRY IN                                               |
| 82<br>83        |                   | 14410<br>14405     | PFINGSTEN RD © CHERRY LN PFINGSTEN RD © MARIA AV/NORTHSIDE DR             |
| 84              |                   | 144UD<br>144I5     |                                                                           |
| 84<br>85        |                   |                    | MHILUM BO & CBEENMOOU VILE                                                |