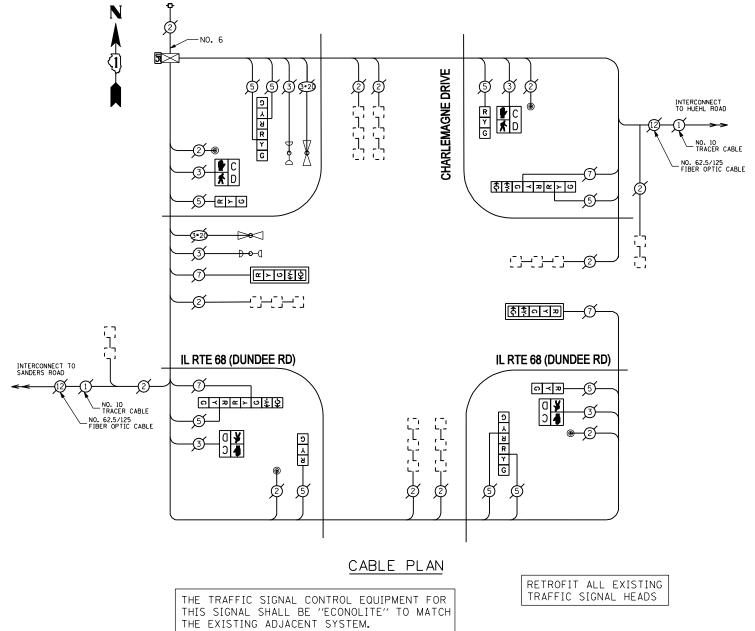

CH PEDESTRIAN SIGNAL HEAD, 1-FACE EACH PEDESTRIAN PUSHBUTTON

#### SCHEDULE OF QUANTITIES

| UANTITY | UNIT | <u>ITEM</u>                           |
|---------|------|---------------------------------------|
| 1       | EACH | MAINTENANCE OF EXISTING TRAFFIC ST    |
| 4       | EACH | PEDESTRIAN SIGNAL HEAD, LED, 1-FACE   |
| 4       | EACH | PEDESTRIAN PUSH-BUTTON                |
| 1       | EACH | MODIFY EXISTING CONTROLLER CABINET    |
| 1       | EACH | REMOVE EXISTING TRAFFIC SIGNAL EQU    |
| 1       | EACH | UNINTERRUPTIBLE POWER SUPPLY, SPE     |
| 2       | EACH | SIGNAL HEAD, LED, 2-FACE, 1-3-SECTION |
| 4       | EACH | SIGNAL HEAD, LED, 1-FACE, 3-SECTION   |
| 2       | EACH | SIGNAL HEAD, LED, 1-FACE, 5-SECTION   |
| 2       | EACH | SIGNAL HEAD, LED, 2-FACE, 3-SECTION   |



2600 Warreaville Road, Suite 203, Downers Grove, IL 60515-1761 630.705.0110 voice, 630.039.2566 faz www.mps-il.com

MILLENNIA PROFESSIONAL SERVICES

|   | DESIGNED | - | JNP        | REVISED | - |
|---|----------|---|------------|---------|---|
|   | DRAWN    | - | JNP        | REVISED | - |
| _ | CHECKED  | - | TVN        | REVISED | - |
| , | DATE     | - | 10/11/2013 | REVISED | - |

STATE OF ILLINOIS **DEPARTMENT OF TRANSPORTATION** 

|               | JANTITIES, CABLE PLAN, I |                  | - INIE. | SECTION                     |
|---------------|--------------------------|------------------|---------|-----------------------------|
| AND I         | VAR                      | D-91-020-14      |         |                             |
| IL KI         | E 68 (DUNDEE RD) AT C