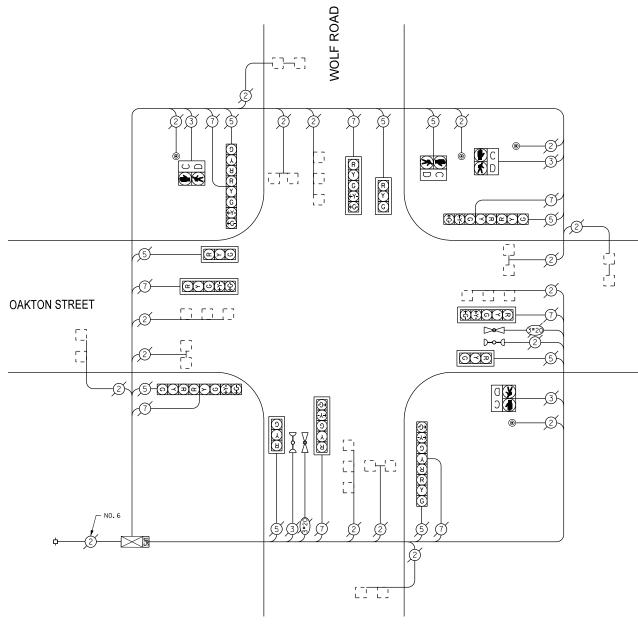

| 19.20   |
| PED. SIGNAL     | 4      | 1     |        | 25    | 1.00         | 100.00  |
| CONTROLLER      | 1      |       |        | 100   | 1.00         | 100.00  |
| ILLUM. SIGN     |        |       |        | 25    | 0.05         |         |
| LUMINAIRE       |        |       | 250    |       | 0.50         |         |
| VIDEO SYSTEM    |        |       | 150    |       | 1.00         |         |
|                 |        |       |        |       |              |         |
| FLASHER         |        |       |        |       | 0.50         |         |
| ENERGY COSTS TO | ):     |       |        |       | TOTAL =      | 515.20  |

VILLAGE OF DES PLAINES 1420 MINER STREET DES PLAINES, ILLINOIS 60016

DAVE SCHACHT ENERGY SUPPLY - CONTACT: DAVE SCHACHT (630) 437-2129 COMPANY:



THE TRAFFIC SIGNAL CONTROL EQUIPMENT FOR THIS PROJECT SHALL BE "EAGLE".

CABLE PLAN

# REMOVE EXISTING TRAFFIC SIGNAL EQUIPMENT

THE FOLLOWING ITEMS SHALL BE REMOVED BY THE CONTRACTOR AND SHALL BE DISPOSED OF BY THEM OUTSIDE THE RICHT-OF-WAY AT THEIR EXPENSE. THE SALVAGE VALUE OF THE REMOVED EQUIPMENT SHALL BE REFLECTED IN THE CONTRACT BID PRICE.

QUANTITY UNIT DESCRIPTION

4 EACH PEDESTRIAN PUSHBUTTON

# SCHEDULE OF QUANTITIES

| EACH MAINTENANCE OF EXISTING TRAFFIC SIGNAL INSTALLATION |
| EACH PEDESTRIAN PUSH-BUTTON |
| EACH MODIFY EXISTING CONTROLLER CABINET |
| EACH REMOVE EXISTING TRAFFIC SIGNAL EQUIPMENT |
| EACH UNINTERRUPTIBLE POWER SUPPLY, SPECIAL



| DESIGNED | - | JAM      | REVISED | - |
|----------|---|----------|---------|---|
| DRAWN    | - | JAM      | REVISED | - |
| CH