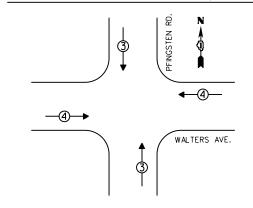

DIAGRAM. | F.A.P<br>RTE. |
|------------|------|-------------|-------|---------|-----------|-----------|----------|---------------|
|            |      |             |       |         |           |           |          | RTE.          |
|            | AND  | EMERGENCY   |       |         |           |           |          | VAR           |
|            |      | PFINGSTEN   | ROAL  | ) AT M  | IARIA AVE | NUE       |          |               |
| `ALF. •N// |      | SHEET (     | )F    | SHEETS  | STA .     | TO S      | TΛ       | EED           |

TOTAL SHEET NO. 99 83 SECTION D-91-020-14 СООК CONTRACT NO. 60X15 D. ROAD DIST. NO. 1 ILLINOIS FED. AID PROJECT

REPLACE ALL EXISTING TRAFFIC SIGNAL HEADS

#### EXISTING PHASE DESIGNATION DIAGRAM

# EXISTING EMERGENCY VEHICLE PREEMPTION SEQUENCE



| EMERGENCY<br>VEHICLE PREEMP |            | ,        |
|-----------------------------|------------|----------|
| VEHICLE FREEIVIF            | TORS       |          |
| EMERGENCY VEHICLE PREEMPTOR | 3          | 4        |
| MOVEMENT                    | <b>↓</b> ↑ | <b>_</b> |

|                                                                          | TOTAL                 |        |       |              |        |  |  |
|--------------------------------------------------------------------------|-----------------------|--------|-------|--------------|--------|--|--|
|                                                                          | WATTAGE               |        |       |              |        |  |  |
| TYPE