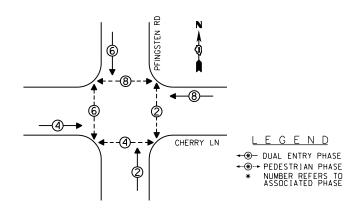

DATE     | - | 10/22/2013 | REVISED | - |

STATE OF ILLINOIS **DEPARTMENT OF TRANSPORTATION** 

| CHEDULE      | OF QUANT  | F.A.P.<br>RTE. | SECTION     |        |         |       |                                |
|--------------|-----------|----------------|-------------|--------|---------|-------|--------------------------------|
|              | AND EMER  | VAR            | D-91-020-14 |        |         |       |                                |
|              | IL RTE 68 |                |             |        |         |       |                                |
| Δ1 F • N / Δ | SHEET     | ΩF             | SHEETS      | STA. · | TO STA. | EED D | DAD DIST NO 1 THE INDISCRED AT |

SC SCALE

TOTAL SHEET NO. 99 81 СООК CONTRACT NO. 60X15 D PROJECT

#### EXISTING CONTROLLER SEQUENCE



REPLACE ALL EXISTING TRAFFIC SIGNAL HEADS

#### EXISTING PHASE DESIGNATION DIAGRAM

# EXISTING EMERGENCY VEHICLE PREEMPTION SEQUENCE



| EMERGENCY<br>VEHICLE PREEMP |            | :        |
|-----------------------------|------------|----------|
| VEHIOLET REEMI              | -          | _        |
| EMERGENCY VEHICLE PREEMPTOR | 3          | 4        |
| MOVEMENT                    | <b>↓</b> ↑ | <b>+</b> |

|                                                                  | TOTAL         |        |       |              |        |  |  |  |
|------------------------------------------------------------------|---------------|--------|-------|--------------|--------|--|--|--|
|                                                                  | WATTAGE       |        |       |