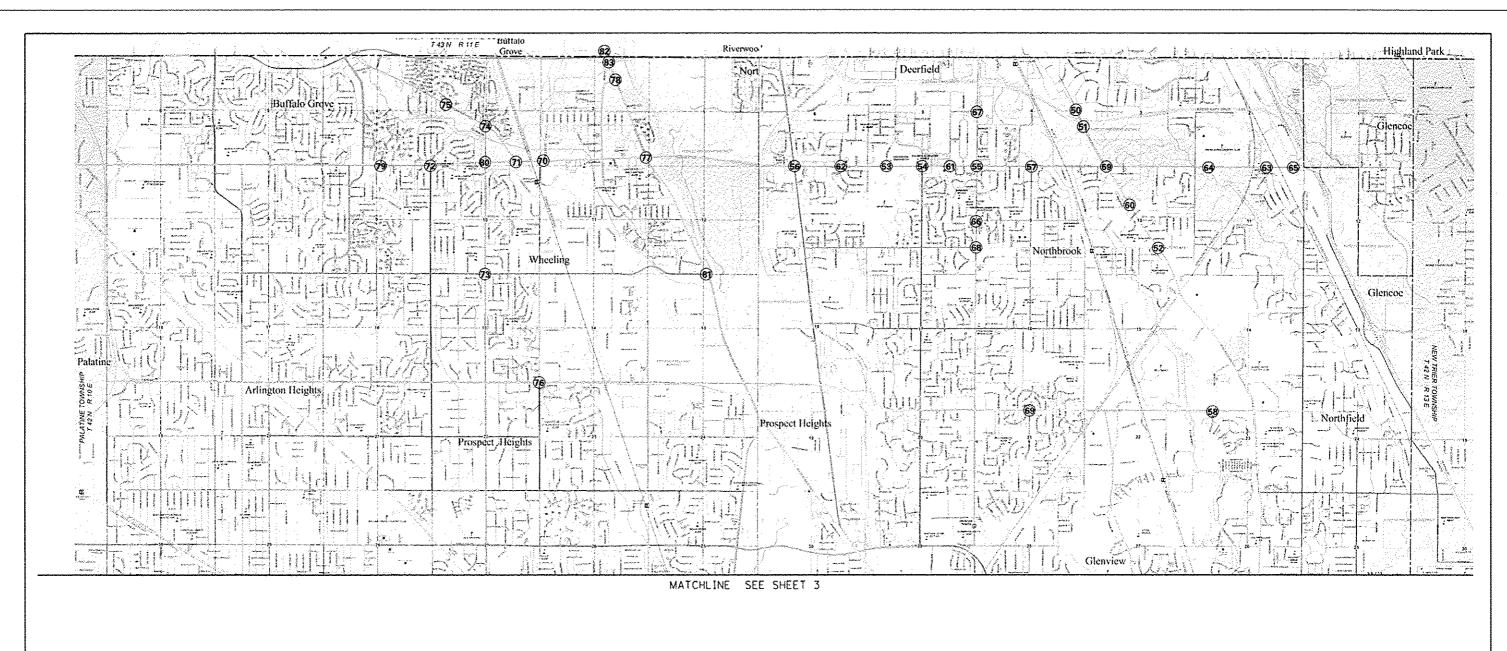

|    | 1.5 #    | LOCATION                                                | 1.S =       | LOCATION                                                |
|----|----------|---------------------------------------------------------|-------------|---------------------------------------------------------|
| 50 | TS 60    | 194 EDENS SPUR N RAMP BROOKSIDE PLZ Ø IL 43 WAUKEGAN RD | 70 TS 11690 | IL 68 DUNDEE RD & NORTHGATE                             |
| 51 | TS 61    | 194 EDENS SPUR S RAMP @ IL 43 WAUKEGAN RD               | 71 TS 3145  | IL 68 DUNDEE RD Ø OLD MCHENRY/WHEELING RD               |
| 52 | TS 14400 | IL 43 WAUKEGAN RD & WALTERS AVE                         | 72 TS 3175  | IL 68 DUNDEE RD @ SCHOENBECK RD                         |
| 53 | TS 3125  | IL 68 DUNDEE RD & HUEHL RD                              | 73 TS 3430  | IL 83 ELMHURST RD @ HINTZ RD                            |
| 54 | TS 3135  | IL 68 DUNDEE RO O LANDWEHR RO                           | 74 TS 3355  | IL 83 ELMHURST RD @ IL 63 OLD MCHENRY                   |
| 55 | TS 3/60  | IL 68 DUNDEE RD @ PFINGSTEN RD                          | 75 TS 21100 | IL 83 OLD MCHENRY RD & LEXINGTON DR/PARK POINT          |
| 56 | TS 3170  | IL 68 DUNDEE RD @ SANDERS RD                            | 76 15 5625  | PALATINE RD & WHEELING RD                               |
| 57 | TS 3/95  | IL 68 DUNDEE RD @ WESTERN AVE                           | 77 TS 1715  | US 45-IL ZIMILWAUKEE AVE O IL 68 DUNDEE                 |
| 58 | TS 5933  | WILLOW RD & WESTLEIGH OR FOUNDERS DR                    | 78 TS 1730  | US 45-IL ZIMILWAUKEE AVE O WOLF RD                      |
| 59 | TS 2100  | IL 43/WAUKEGAN RD & IL 68/DUNDEE RD                     | 79 TS 21200 | IL 68/DUNDEE RD & HUNTINGTON LN/LAKE BLVD               |
| 60 | TS 14430 | IL 43/WAUKEGAN RD & SHERMER RD                          | 80 TS 3095  | IL 68/DUNDEE RD @ IL 83/ELMHURST                        |
| 61 | TS 3137  | II GB/OUNDER RO & ANTHONY TRAIL                         | 8t TS 1720  | US 45-IL 21/MIL WALIKEE AVE & HINTZ RD                  |
| 62 | 18 345   | IL 68/DUNDEE RD & CHARLEMAGNE/TORREY PRKWY              | 82 TS 1726  | US 45-IL ZIZMILWAUKEE AVE @ LAKE COOK RO NORTH RAMP A&D |
| 63 | TS 3140  | IL 68/DUNDEE RD & MIDWAY RD                             | 83 TS 1724  | US 45-IL ZI/MILWAUKEE AVE @ LAKE COOK RD SOUTH RAMP B&C |
| 64 | 15 3180  | IL 68/OUNDEE RD & SHERMER RD                            |             |                                                         |
| 65 | TS 3185  | IL 68/OUNDEE RD @ SKOKIE BLVD                           |             |                                                         |
| 66 | TS 14410 | PRINCETEN RD & CHERRY LN                                |             |                                                         |
| 67 | TS 14405 | PFINGSTEN RD @ MARIA AV/NORTHSIDE DR                    |             |                                                         |
| 68 | TS 14415 | PFINGSTEN RD & WALTERS AVE                              |             |                                                         |
| 69 | TS 5915  | WILLOW RD & GREENWOOD AVE                               |             |                                                         |

|                   |    |     |        | F.A.<br>RTÉ. | SECTION    | COUNTY                    | SHEETS | SHEET<br>NO. |         |       |  |  |
|-------------------|----|-----|--------|--------------|------------|---------------------------|--------|--------------|---------|-------|--|--|
|                   | i. | UCA | TION M | VAR          | 2013-05415 | COOK                      | 100    | 4            |         |       |  |  |
|                   |    |     |        |              |            | 1                         |        | CONTRAC      | T NO. 6 | 30X15 |  |  |
| ALE: NONE SHEET 2 | ٥F | 2   | SHEETS | STA.         | TO STA.    | ILLINOIS FED. ATD PROJECT |        |              |         |       |  |  |