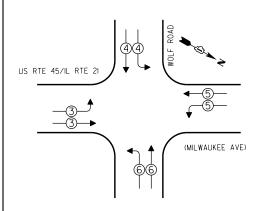

#### **IDOT STANDARDS**

000001-06 STANDARD SYMBOLS, ABBREVIATIONS AND PATTERNS 701001-02 OFF-ROAD OPERATIONS, 2L, 2W, MORE THAN 15' AWAY 701006-015 OFF-ROAD OPERATIONS, 2L, 2W, 15' TO 24" FROM PAVEMENT EDGE 701101-04 OFF-ROAD OPERATIONS, MULTILANE, 15' TO 24" FROM PAVEMENT EDGE 701106-02 OFF-ROAD OPERATIONS, MULTILANE, MORE THAN 15' AWAY 701501-06 URBAN LANE CLOSURE, 2L, 2W, UNDIVIDED URBAN LANE CLOSURE, 2L, 2W, WITH BIDIRECTIONAL LEFT TURN LANE 701502-06 701601-09 URBAN LANE CLOSURE, MULTILANE, 1W OR 2W WITH NONTRAVERSABLE MEDIAN 701606--09 URBAN LANE CLOSURE, MULTILANE, 2W WITH MOUNTABLE MEDIAN 701701-09 URBAN LANE CLOSURE, MULTILANE INTERSECTION 701901-03 TRAFFIC CONTROL DEVICES 720001--01 SIGN PANEL MOUNTING DETAILS 857001-01 STANDARD PHASE DESIGNATION DIAGRAMS AND PHASE SEQUENCES