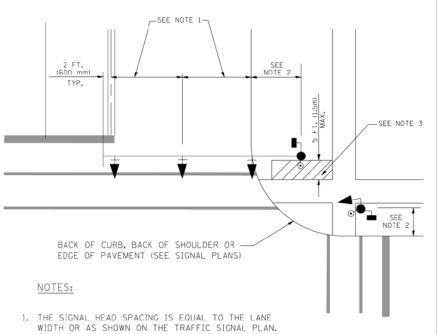

T<br>NO. |
|---------|-------------------------|-----------|---------|--------------|-------------------------------|-------------|-------|--------------|
| STANDAR | D TRAFFIC SIGNA         | NI DESIGN | DETAILS | VAR          | 2013-054TS                    | COOK        | 99    | 10           |
| STANDAN | D TRAITIC STONY         | AL DESIGN | DLIAILS |              |                               | CONTRACT    | NO. 6 | 0X15         |
| CALE:   | SHEET NO. 1 OF 6 SHEETS | STA.      | TO STA. | FED. RO      | DAD DIST. NO.   ILLINOIS FED. | AID PROJECT |       |              |

#### TRAFFIC SIGNAL MAST ARM AND SIGNAL POST

MAST ARM MOUNTED SIGNALS IN EXISTING, PROPOSED OR FUTURE SIDEWALK/BICYCLE PATH AREA. INTERSECTION SHOWN WITH PEDESTRIAN SIGNALS AND PEDESTRIAN PUSHBUTTON DETECTORS.



- 2. REFER TO THE TRAFFIC SIGNAL EQUIPMENT OFFSET TABLE.
- 3. PROVIDE A LEVEL ALL-WEATHER SURFACE (CONCRETE SIDEWALK, ASPHALT BICYCLE PATH SURFACE OR MATCHING MATERIAL TO THE ADJACENT SURFACE) UP TO THE MAST ARM SHAFT OR THE SIGNAL POST.
- THE FACE OF THE PEDESTRIAN PUSHBUTTON SHALL BE PARALLEL TO THE CROSSWALK TO BE USED.
- 5. THE LOCATIONS AND INSTALLATION OF PEDESTRIAN SIGNAL HEADS AND PEDESTRIAN PUSHBUTTONS SHALL MEET THE REQUIREMENTS OF THE MUTCD AND INFORMATION FOUND IN THE "AMERICANS WITH DISABILITIES ACT ACCESSIBILITY GUIDELINES FOR BUILDINGS AND FACILITIES."

# PEDESTRIAN SIGNAL POST AND PEDESTRIAN PUSH BUTTON POST



#### NOTES:

- 1. REFER TO THE TRAFFIC SIGNAL EQUIPMENT OFFSET TABLE.
- 2. PROVIDE A LEVEL ALL-WEATHER SURFACE (CONCRETE SIDEWALK, ASPHALT BICYCLE PATH SURFACE OR