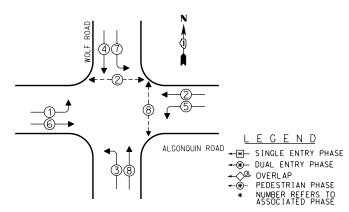

#### **IDOT STANDARDS**

000001-06 STANDARD SYMBOLS, ABBREVIATIONS AND PATTERNS 701001-02 OFF-ROAD OPERATIONS, 2L, 2W, MORE THAN 15' AWAY 701006-015 OFF-ROAD OPERATIONS, 2L, 2W, 15' TO 24" FROM PAVEMENT EDGE 701101-04 OFF-ROAD OPERATIONS, MULTILANE, 15' TO 24" FROM PAVEMENT EDGE 701106-02 OFF-ROAD OPERATIONS, MULTILANE, MORE THAN 15' AWAY 701501-06 URBAN LANE CLOSURE, 2L, 2W, UNDIVIDED URBAN LANE CLOSURE, 2L, 2W, WITH BIDIRECTIONAL LEFT TURN LANE 701502-06 701601-09 URBAN LANE CLOSURE, MULTILANE, 1W OR 2W WITH NONTRAVERSABLE MEDIAN 701606--09 URBAN LANE CLOSURE, MULTILANE, 2W WITH MOUNTABLE MEDIAN 701701-09 URBAN LANE CLOSURE, MULTILANE INTERSECTION 701901-03 TRAFFIC CONTROL DEVICES 720001--01 SIGN PANEL MOUNTING DETAILS 857001-01 STANDARD PHASE DESIGNATION DIAGRAMS AND PHASE SEQUENCES