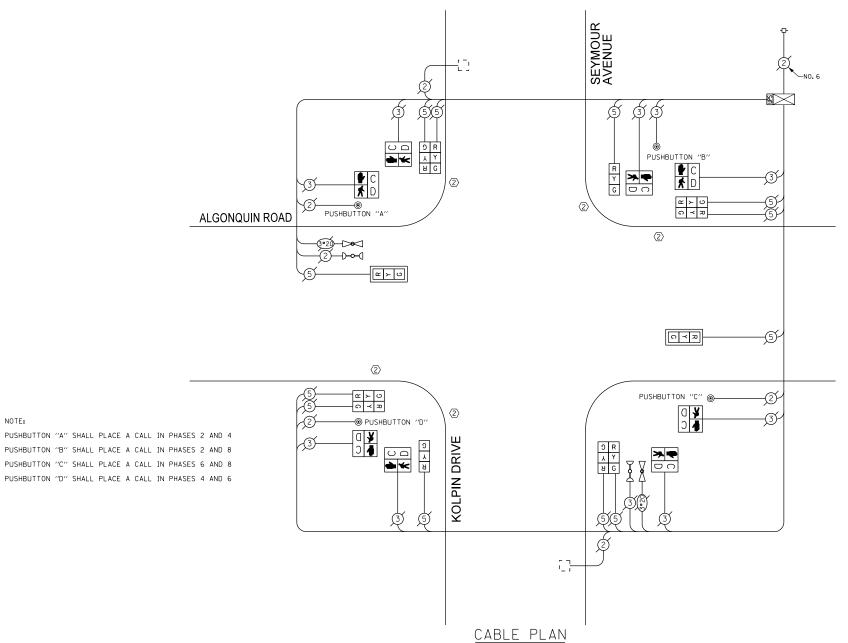

#### INDEX OF SHEETS

|                 |                   |                    | <del>y y tylig yng yn y yn y yn a y tylina all a</del>                    |
|-----------------|-------------------|--------------------|---------------------------------------------------------------------------|
| PAGE            |                   | TC R               | SHEET NAME                                                                |
| LEGAL           |                   | ئـــــــ           | TITLE SHEET                                                               |
| 2               |                   |                    | INDEX OF SHEETS AND GENERAL NOTES                                         |
| 3-4             |                   |                    | LOCATION MAP                                                              |
| 5-9             |                   |                    | SUMMARY OF QUANTITIES                                                     |
| 10-15           |                   |                    | IDOT DISTRICT ITRAFFIC SIGNAL STANDARDS                                   |
| 16              | TS:               | 20385              | BALLARD RD & BENDER RD/E RIVER RD                                         |
| 17              | TS                | 4160               | BALLARD RD & RAND RD                                                      |
| 18              | TS                | 677                | CENTRAL RD & OAKTON COMMUNITY COLLEGE                                     |
| - <del>19</del> | - <del>1</del> -5 | <del>13070 -</del> | -DES-PLAINES-RIVER-RD-@-PERRY-ST                                          |
| 20              | T\$               | 3020               | IL 58 GOLF RD & MT PROSPECT RD                                            |
| 2:              |                   | 5445               | LEE ST @ TOUHY AVE                                                        |
| 22              |                   | 3085               | US 12 RAND RD & 3RD AVE                                                   |
| 23              |                   | 370                | US 12 RAND RD & US 12 (ELK BLVD)                                          |
| 24              | TS :              |                    | US 12 RAND RD & WOLF RD                                                   |
| 25<br>26        |                   | 13050              | US 12-45 GRACELAND & PRAIRIE AVE                                          |
| 26<br>27        |                   | 13027<br>13000     | US 12-45 GRACELAND & THACKER ST<br>US 12-45 LEE ST & ALGONOUIN RD         |
| 28              | TS                |                    | US 12-45 LEE ST & OAKTON ST                                               |
| 29              |                   | 1245               | US 12-45 LEE ST & US 12-45 MANNHEIM RD                                    |
| 30              |                   |                    | US 12-45 LEE ST/MANNHEIM & PRAIRIE AVE                                    |
| 31              |                   | 3026               | US 12-45 LEE ST/MANNHEIM @ THACKER ST                                     |
| 32-33           |                   | 3065               | US 12-45 MANNHEIM RD & PROSPECT AVE                                       |
| 34              |                   | 285                | US 14 DEMPSTER ST & RAND RD                                               |
| 35              |                   | 3080               | US 14 NORTHWEST HWY & STATE ST                                            |
| 36              | TS                | 3005               | ALGONOUIN RD & SEYMOUR/KOLPIN DR                                          |
| 37              | TS .              | 4130               | ALGONOUIN RD & WOLF RD                                                    |
| 38              | TS                | 676                | CENTRAL RD @ EAST RIVER RD                                                |
| 39              | TS -              | 4765               | CENTRAL RD & WOLF RD                                                      |
| 40              | TS -              | 4975               | DES PLAINES RIVER RD & ALGONOUIN RD                                       |
| 4               | T5 :              | 2785               | IL 58/GOLF RD & 6TH AVE                                                   |
| 42              |                   | 2755               | IL 58/GOLF RD & EAST RIVER RO                                             |
| 43              |                   | 2825               | IL 58/GOLF RD & COLLEGE DR                                                |
| 44              |                   | 2835               | IL 58/GOLF RD & POTTER RD                                                 |
| 45              |                   | 2865               | IL 58/COLF RD & SEGERS RD/WOLF RD                                         |
| 46              |                   | 4120               | IL 62/ALCONOUIN RD & MT PROSPECT RD                                       |
| 47<br>48        |                   | 1870<br>3270       | IL 72/HIGGINS RD & LEE RAMP/TRAMMEL CROW IL 72/LEE ST & IL 72/TOUHY AVE   |
| 49              |                   | 3235               | IL 72/TOUHY AVE & MT PROSPECT RO                                          |
| 50              |                   | 3260               | IL 72/TOUHY AVE & WOLF RD                                                 |
|                 |                   |                    | -L-83/ELMIURSY RD-9 IL 83/OAKTON ST                                       |
|                 |                   |                    | DAXTON ST O DES PLANES RIVER-RO                                           |
| 53              |                   | 5545               | OAKTON ST & MT PROSPECT RD                                                |
| 54              | TS 1              | 2995               | OAKTON ST @ WEBSTER LN                                                    |
| 55              | TS :              | 5550               | OAKTON ST @ WOLF RD                                                       |
| 56              | T\$ 1             | 2985               | TOUHY AVE & MAPLE ST                                                      |
|                 |                   |                    | US 12/RAND RD & US 12-US 45/DES PLAINES RIVER RO                          |
|                 |                   |                    | -US-12-US-45/ELK-BLYD-0-US-45/DES-PLAINES RIVER RO-                       |
|                 |                   |                    | -US-12-US-45/LEE-51-Q-US-45/DES-PLAINES-RIVER-RO                          |
| 60              | TŞ. I             |                    | US 12-US 45/MANNHEIM RD & LUNT AV                                         |
| 6               | TS I              |                    | US 45/DES PLAINES RIVER RD & CENTRAL RD                                   |
| 62              | TS                | 1626<br>5955       | US 45/DES PLAINES RIVER RD & NAZARETH WAY/HOLY FAMILY WOLF RD & HOWARD ST |
| 63<br>ca        |                   | 3470               | WOLF RD & THACKER/DEMPSTER ST                                             |
| 64<br>65        |                   | 625                | US 45 DES PLAINES RIVER RD & IL 58 GOLF RD                                |
| 66              | 15                |                    | 194 EDENS SPUR N RAMP BROOKSIDE PLZ Ø IL 43 WAUKEGAN RD                   |
| 67              | TS                |                    | 194 EDENS SPUR S RAMP & IL 43 WAUKEGAN RO                                 |
| 68              |                   | 4400               | IL 43 WAUKEGAN RO & WALTERS AVE                                           |
| 69              | TS :              |                    | IL 68 DUNDEE RD & HUEHL RD                                                |
| 70              |                   | 3135               | IL 68 DUNDEE RD & LANDWEHR RD                                             |
| 7:              | TS.               | 3160               | IL 68 DUNDEE RD & PFINGSTEN RD                                            |
| 72              | 15                | 3170               | IL 68 DUNDEE RD @ SANDERS RD                                              |
| 73              | TS :              | 3195               | IL 68 DUNDEE RD & WESTERN AVE                                             |
| 74              |                   | 5933               | WILLOW RD & WESTLEIGH DR FOUNDERS DR                                      |
| 75              |                   | 2100               | IL 43/WAUKEGAN RD & IL 68/DUNDEE RD                                       |
| 76              |                   | 14430              | IL 43/WAUKEGAN RD & SHERMER RD                                            |
| 77              |                   | 3137               | IL 68/DUNDEE RO & ANTHONY TRAIL                                           |
| 78              | 15                |                    | IL 68/DUNDEE RD & CHARLEMAGNE/TORREY PRKWY                                |
| 79              |                   | 3140               | IL 68/DUNDEE RD 9 MIDWAY RD                                               |
| 80              |                   | 3180               | IL 68/DUNDEE RD SHERMER RD                                                |
| 81              |                   | 3185               | IL 68/DUNDEE RD & CHERRY IN                                               |
| 82<br>83        |                   | 14410<br>14405     | PFINGSTEN RD © CHERRY LN PFINGSTEN RD © MARIA AV/NORTHSIDE DR             |
| 84              |                   | 144UD<br>144I5     |                                                                           |
| 84<br>85        |                   |                    | MHILUM BO & CBEENMOOU VILE                                                |