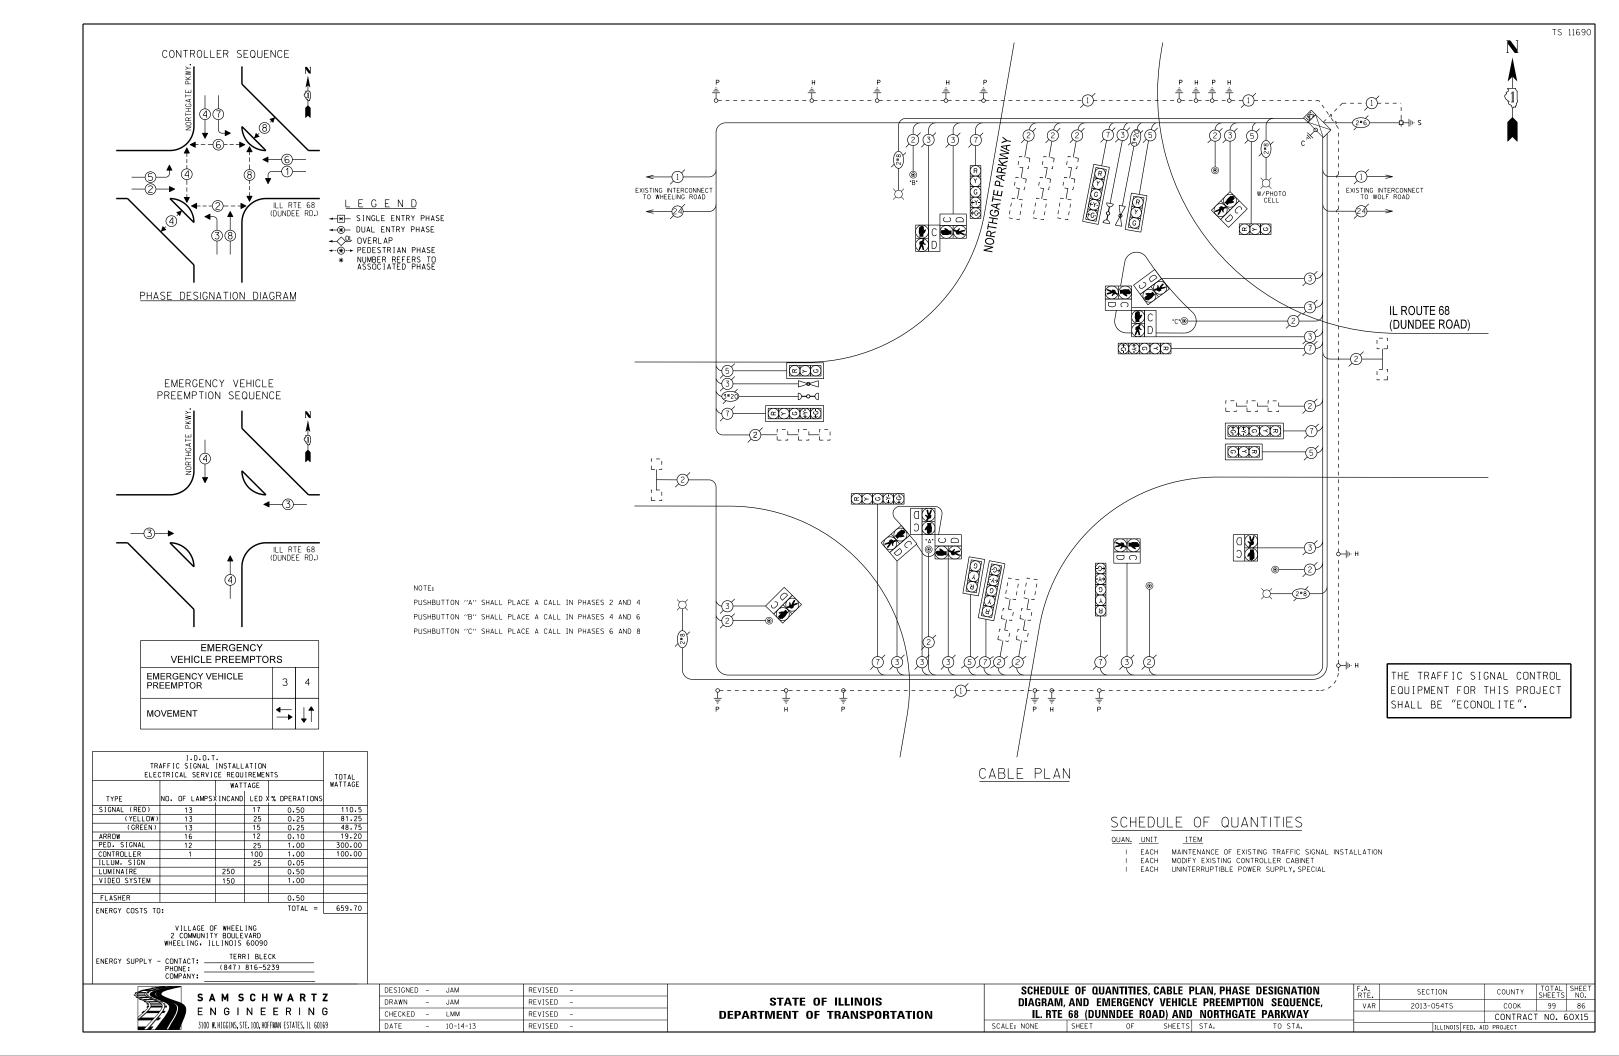

PAGE . IS . SHEET NAME 86 TS 1690 IL 68 DUNDEE RD & NORTHGATE 87 TS 3145 IL 68 DUNDEE RD @ OLD MCHENRY/WHEELING RD 88 TS 3175 IL 68 DUNDEE RO & SCHOENBECK RD 89 TS 3430 IL 83 ELMHURST RD @ HINTZ RD 90 TS 3355 IL 83 ELMHURST RD @ IL 83 OLD MCHENRY 91 TS 21100 IL 83 OLD MCHENRY RD & LEXINGTON DR/PARK POINT 92 IS 5625 PALATINE RD & WHEFLING RD 93 TS 1715 US 45 IL 21MILWAUKEE AVE & IL 68 DUNDEE 94 TS 1730 US 45-IL 21MILWAUKEE AVE @ WOLF RD 95 TS 21200 IL 68/DUNDEE RD @ HUNTINGTON LN/LAKE BLVD 96 TS 3095 IL 68/DUNDEE RD & IL 83/ELMHURST 97 TS 1720 US 45-IL 21/MILWAUKEE AVE @ HINTZ RD 98 TS 1726 US 45-IL 21/MILWAUKEE AVE & LAKE COOK RD NORTH RAMP A&D 99 TS 1724 US 45-IL 21/MILWAUKEE AVE & LAKE COOK RO SOUTH RAMP B&C