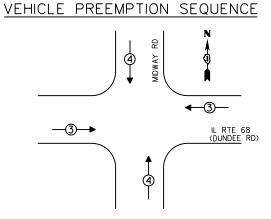

## SCHEDULE OF QUANTITIES

| QUAN. | UNIT | ITEM |
|-------|------|------|

I EACH MAINTENANCE OF EXISTING TRAFFIC SIGNAL INSTALLATION
I EACH MODIFY EXISTING CONTROLLER CABINET
I EACH UNINTERRUPTIBLE POWER SUPPLY, SPECIAL