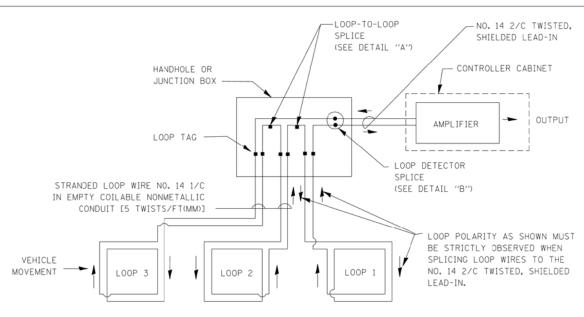

BE HELD IN PLACE BY THE USE OF FORM WEDGES. WEDGES SHALL BE SPACED NO MORE THAN 18" (450 mm) APART.
- 6. LOOP SPLICES SHALL BE SOLDERED USING A SOLDERING IRON. BLOW TORCHES OR OTHER DEVICES WHICH OXIDIZE COPPER CABLE SHALL NOT BE ALLOWED FOR SOLDERING OPERATIONS. SEE DETAIL BELOW RIGHT.
- 7. PREFORMED DETECTOR LOOPS SHALL BE USED, AS SHOWN ON THE PLANS, WHERE NEW CONCRETE PAVEMENT IS PROPOSED. THE INSTALLATION OF PREFORMED LOOPS SHALL BE IN ACCORDANCE WITH THE DISTRICT 1 SPECIFICATIONS OR AS DIRECTED BY THE ENGINEER.

#### LOOP LEAD-IN CABLE TAG



- A. LANE 1 IS THE LANE CLOSEST TO THE CENTERLINE OF THE ROADWAY
- B. LOOP #1 IS THE LOOP IN THE LANE CLOSEST TO THE INTERSECTION.
- C. LABEL LOOP CABLE "IN" OR LOOP CABLE "OUT".
- D. LABEL LOOP CABLE CLOCKWISE OR LOOP CABLE COUNTERCLOCKWISE.



#### DETECTOR LOOP WIRING SCHEMATIC

- LOOPS SHALL BE SPLICED IN SERIES.
- SAW-CUTS SHALL BE A MINIMUM WIDTH OF 5/16" (8 mm).
- SAW-CUT DEPTHS SHALL BE 3" (75 mm). IF IN CONCRETE, THE SAW-CUT DEPTH SHALL BE TO THE TOP OF THE REINFORCEMENT.
- LOOP CORNERS SHALL BE DRILLED WITH A 2" (50 mm) DIAMETER CORE.



#### LOOP DETECTOR SPLICE

- $\ensuremath{\mathbb{T}}$  Western union splice soldered with rosin core flux. All exposed surfaces of the solder shall be smooth.
- (2) WCSMW 30/100 HEAT SHRINK TUBE, MINIMUM LENGTH 3" (75 mm), UNDERWATER GRADE.
- (3) WCS 200/750 HEAT SHRINK TUBE, MINIMUM LENGHT 6" (150 mm), UNDERWATER GRADE.
- (4) NO. 14 2/C TWISTED, SHIELDED CABLE.
- (5) LOOP CONDUCTOR WITH FLEXIBLE PLASTIC TUBE.
- (6) PRE-FORMED LOOP

SCALE:

XL POLYOLEFIN 2 CONDUCTOR T BREAKOUT SEALS.