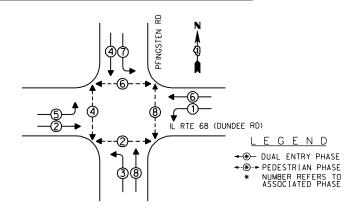

NT FOR THIS SIGNAL SHALL BE "ECONOLITE" TO MATCH THE EXISTING ADJACENT SYSTEM.

2600 Warreaville Road, Suite 203, Downers Grove, IL 60515-1761 630.705.0110 voice, 630.839.2566 faz www.mps-il.com

DESIGNED -REVISED DRAWN JNP REVISED CHECKED TVN REVISED DATE 10/11/2013 REVISED

**STATE OF ILLINOIS DEPARTMENT OF TRANSPORTATION** 

SCHEDULE OF QUANTITIES, CABLE PLAN, PHASE DESIGNATION DIAGRAM, AND EMERGENCY VEHICLE PREEMPTION SEQUENCE IL RTE 68 (DUNDEE ROAD) AT LANDWEHR ROAD SCALE: •N/A SHEET OF SHEETS STA. .

TOTAL SHEET NO. 99 70 SECTION D-91-020-14 СООК CONTRACT NO. 60X15 FED. ROAD DIST. NO. 1 ILLINOIS FED. AID PROJECT

P:\2012\ME12014\_PTB162\_18\_Schwortz\CADD\W06\_North\_Cook\_LED\Shts\60X15-sht-TS-Dur

NO. 10 TRACER CABLE

NO. 62.5/125 FIBER OPTIC CABLE

# EXSITING CONTROLLER SEQUENCE



# EXISTING PHASE DESIGNATION DIAGRAM

# EXISTING EMERGENGY VEHICLE

# PREEMPTION SEQUENCE



| EMERGENCY<br>VEHICLE PREEMP |          | 3          |
|-----------------------------|----------|------------|
| EMERGENCY VEHICLE PREEMPTOR | 3        | 4          |
| MOVEMENT                    | <b>=</b> | <b>↓</b> ↑ |

|                                                                  | TOTAL                                              |        |       |              |         |  |  |
|------------------------------------------------------------------|----------------------------------------------------|--------|-------|--------------|---------|--|--|
|                                                                  |                                                    | WAT    | TAGE  |