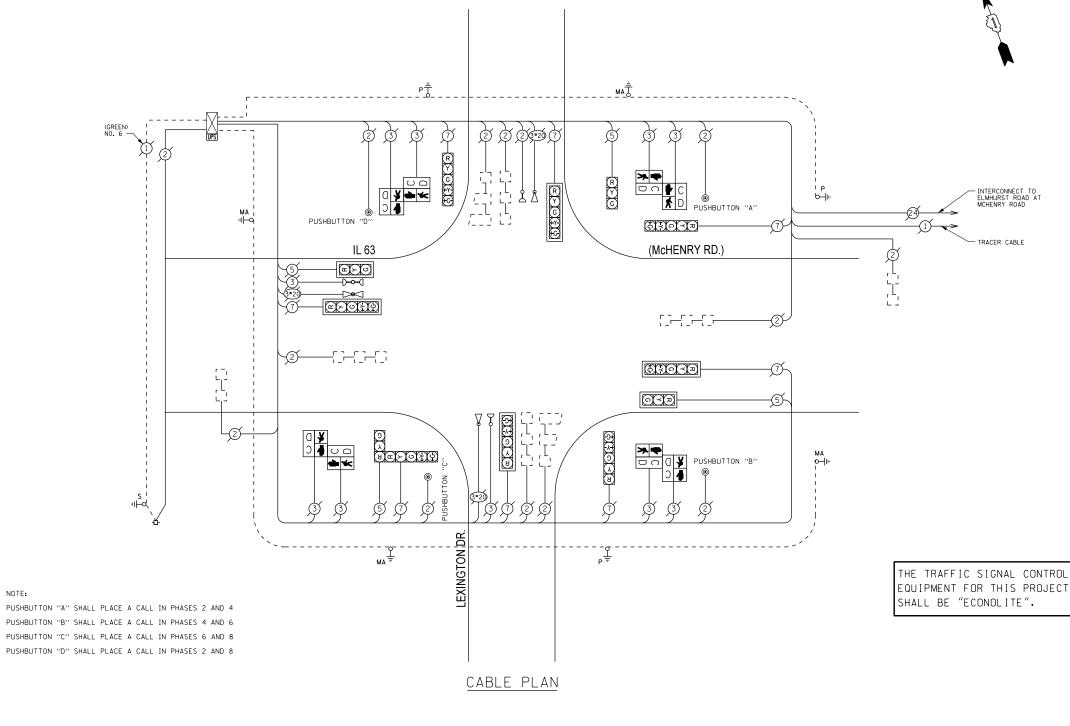

PAGE . IS . SHEET NAME 86 TS 1690 IL 68 DUNDEE RD & NORTHGATE 87 TS 3145 IL 68 DUNDEE RD @ OLD MCHENRY/WHEELING RD 88 TS 3175 IL 68 DUNDEE RO & SCHOENBECK RD 89 TS 3430 IL 83 ELMHURST RD @ HINTZ RD 90 TS 3355 IL 83 ELMHURST RD @ IL 83 OLD MCHENRY 91 TS 21100 IL 83 OLD MCHENRY RD & LEXINGTON DR/PARK POINT 92 IS 5625 PALATINE RD & WHEFLING RD 93 TS 1715 US 45 IL 21MILWAUKEE AVE & IL 68 DUNDEE 94 TS 1730 US 45-IL 21MILWAUKEE AVE @ WOLF RD 95 TS 21200 IL 68/DUNDEE RD @ HUNTINGTON LN/LAKE BLVD 96 TS 3095 IL 68/DUNDEE RD & IL 83/ELMHURST 97 TS 1720 US 45-IL 21/MILWAUKEE AVE @ HINTZ RD 98 TS 1726 US 45-IL 21/MILWAUKEE AVE & LAKE COOK RD NORTH RAMP A&D 99 TS 1724 US 45-IL 21/MILWAUKEE AVE & LAKE COOK RO SOUTH RAMP B&C