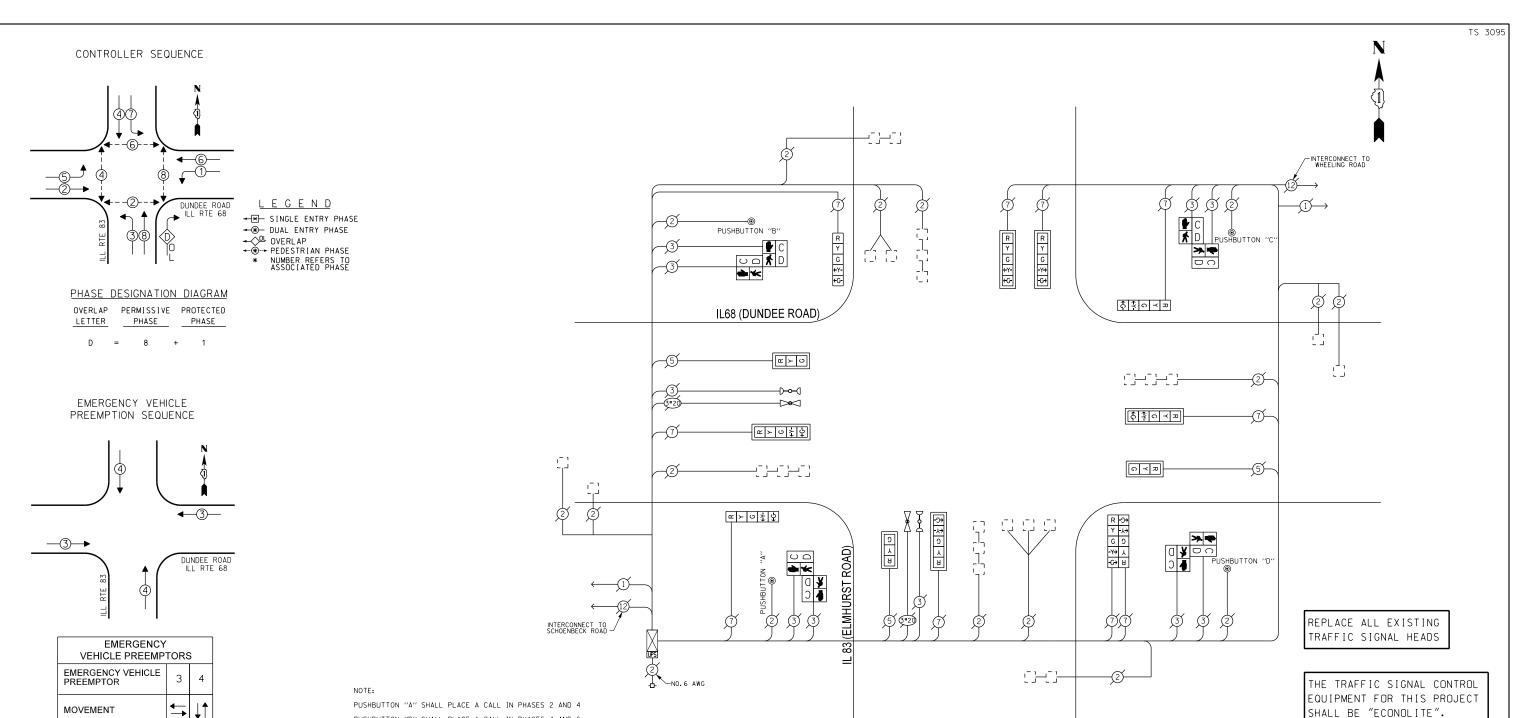

PAGE . IS . SHEET NAME 86 TS 1690 IL 68 DUNDEE RD & NORTHGATE 87 TS 3145 IL 68 DUNDEE RD @ OLD MCHENRY/WHEELING RD 88 TS 3175 IL 68 DUNDEE RO & SCHOENBECK RD 89 TS 3430 IL 83 ELMHURST RD @ HINTZ RD 90 TS 3355 IL 83 ELMHURST RD @ IL 83 OLD MCHENRY 91 TS 21100 IL 83 OLD MCHENRY RD & LEXINGTON DR/PARK POINT 92 IS 5625 PALATINE RD & WHEFLING RD 93 TS 1715 US 45 IL 21MILWAUKEE AVE & IL 68 DUNDEE 94 TS 1730 US 45-IL 21MILWAUKEE AVE @ WOLF RD 95 TS 21200 IL 68/DUNDEE RD @ HUNTINGTON LN/LAKE BLVD 96 TS 3095 IL 68/DUNDEE RD & IL 83/ELMHURST 97 TS 1720 US 45-IL 21/MILWAUKEE AVE @ HINTZ RD 98 TS 1726 US 45-IL 21/MILWAUKEE AVE & LAKE COOK RD NORTH RAMP A&D 99 TS 1724 US 45-IL 21/MILWAUKEE AVE & LAKE COOK RO SOUTH RAMP B&C