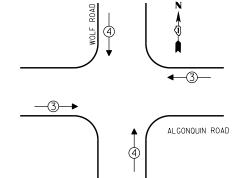

#### **IDOT STANDARDS**

000001-06 STANDARD SYMBOLS, ABBREVIATIONS AND PATTERNS 701001-02 OFF-ROAD OPERATIONS, 2L, 2W, MORE THAN 15' AWAY 701006-015 OFF-ROAD OPERATIONS, 2L, 2W, 15' TO 24" FROM PAVEMENT EDGE 701101-04 OFF-ROAD OPERATIONS, MULTILANE, 15' TO 24" FROM PAVEMENT EDGE 701106-02 OFF-ROAD OPERATIONS, MULTILANE, MORE THAN 15' AWAY 701501-06 URBAN LANE CLOSURE, 2L, 2W, UNDIVIDED URBAN LANE CLOSURE, 2L, 2W, WITH BIDIRECTIONAL LEFT TURN LANE 701502-06 701601-09 URBAN LANE CLOSURE, MULTILANE, 1W OR 2W WITH NONTRAVERSABLE MEDIAN 701606--09 URBAN LANE CLOSURE, MULTILANE, 2W WITH MOUNTABLE MEDIAN 701701-09 URBAN LANE CLOSURE, MULTILANE INTERSECTION 701901-03 TRAFFIC CONTROL DEVICES 720001--01 SIGN PANEL MOUNTING DETAILS 857001-01 STANDARD PHASE DESIGNATION DIAGRAMS AND PHASE SEQUENCES