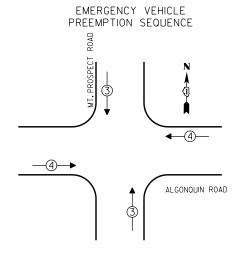

#### **IDOT STANDARDS**

000001-06 STANDARD SYMBOLS, ABBREVIATIONS AND PATTERNS 701001-02 OFF-ROAD OPERATIONS, 2L, 2W, MORE THAN 15' AWAY 701006-015 OFF-ROAD OPERATIONS, 2L, 2W, 15' TO 24" FROM PAVEMENT EDGE 701101-04 OFF-ROAD OPERATIONS, MULTILANE, 15' TO 24" FROM PAVEMENT EDGE 701106-02 OFF-ROAD OPERATIONS, MULTILANE, MORE THAN 15' AWAY 701501-06 URBAN LANE CLOSURE, 2L, 2W, UNDIVIDED URBAN LANE CLOSURE, 2L, 2W, WITH BIDIRECTIONAL LEFT TURN LANE 701502-06 701601-09 URBAN LANE CLOSURE, MULTILANE, 1W OR 2W WITH NONTRAVERSABLE MEDIAN 701606--09 URBAN LANE CLOSURE, MULTILANE, 2W WITH MOUNTABLE MEDIAN 701701-09 URBAN LANE CLOSURE, MULTILANE INTERSECTION 701901-03 TRAFFIC CONTROL DEVICES 720001--01 SIGN PANEL MOUNTING DETAILS 857001-01 STANDARD PHASE DESIGNATION DIAGRAMS AND PHASE SEQUENCES