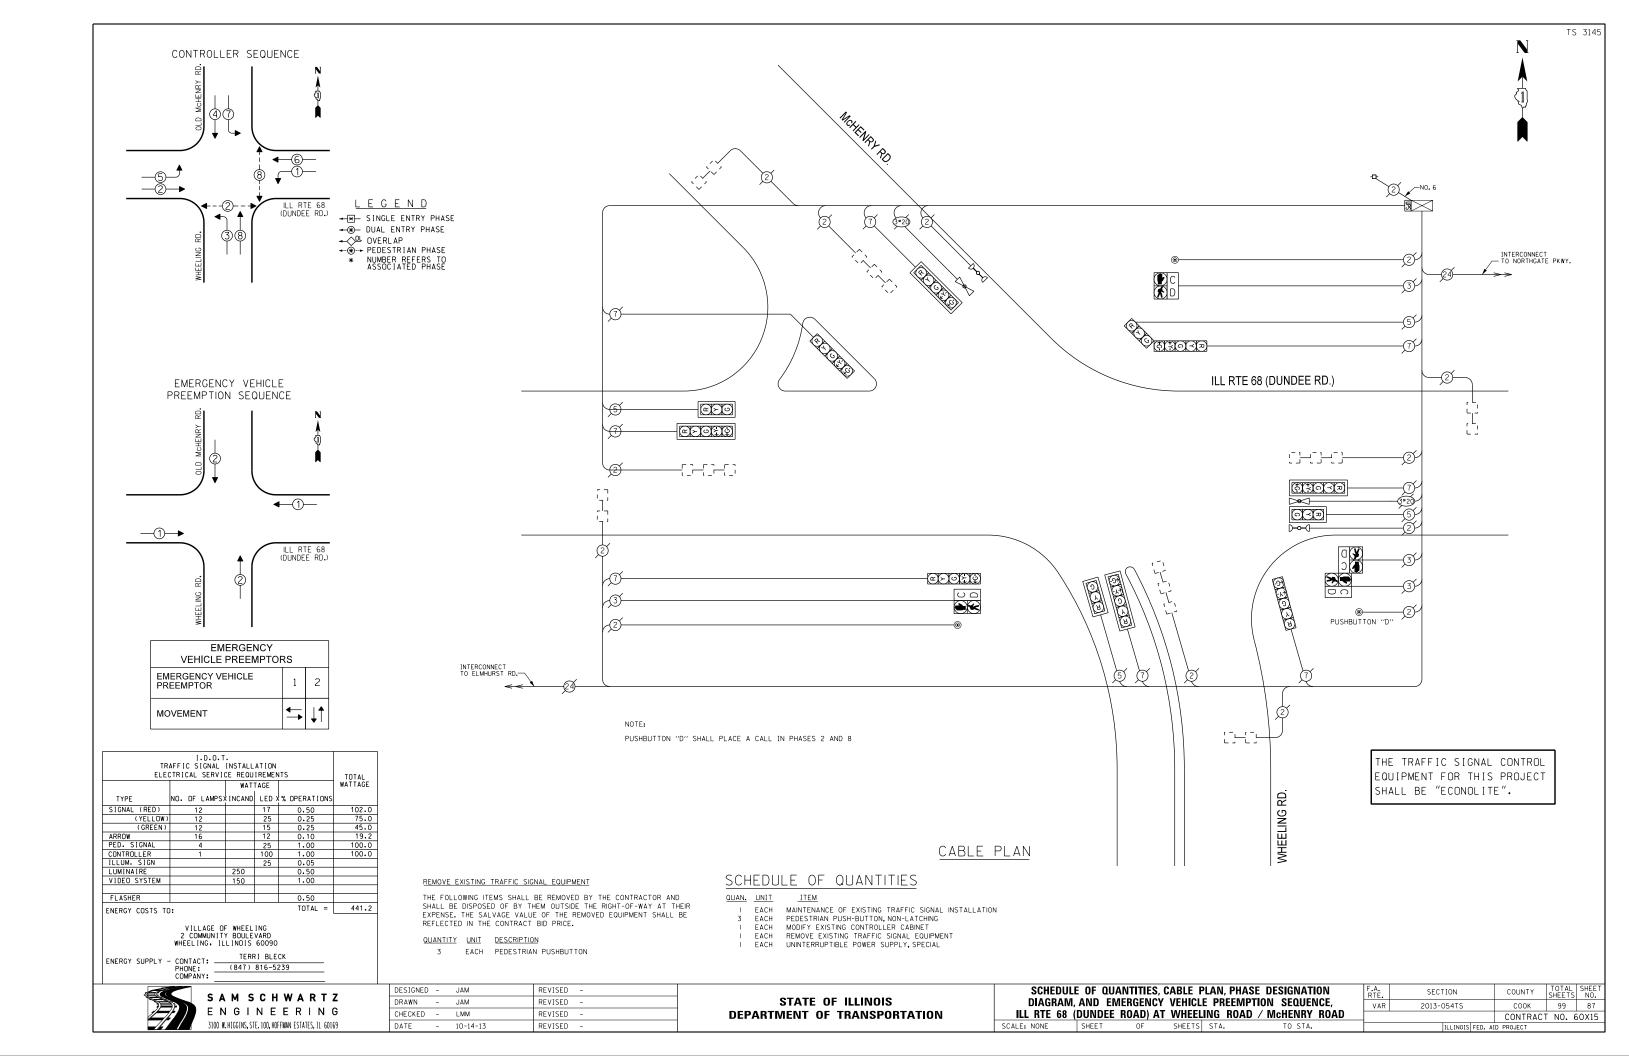

PAGE . IS . SHEET NAME 86 TS 1690 IL 68 DUNDEE RD & NORTHGATE 87 TS 3145 IL 68 DUNDEE RD @ OLD MCHENRY/WHEELING RD 88 TS 3175 IL 68 DUNDEE RO & SCHOENBECK RD 89 TS 3430 IL 83 ELMHURST RD @ HINTZ RD 90 TS 3355 IL 83 ELMHURST RD @ IL 83 OLD MCHENRY 91 TS 21100 IL 83 OLD MCHENRY RD & LEXINGTON DR/PARK POINT 92 IS 5625 PALATINE RD & WHEFLING RD 93 TS 1715 US 45 IL 21MILWAUKEE AVE & IL 68 DUNDEE 94 TS 1730 US 45-IL 21MILWAUKEE AVE @ WOLF RD 95 TS 21200 IL 68/DUNDEE RD @ HUNTINGTON LN/LAKE BLVD 96 TS 3095 IL 68/DUNDEE RD & IL 83/ELMHURST 97 TS 1720 US 45-IL 21/MILWAUKEE AVE @ HINTZ RD 98 TS 1726 US 45-IL 21/MILWAUKEE AVE & LAKE COOK RD NORTH RAMP A&D 99 TS 1724 US 45-IL 21/MILWAUKEE AVE & LAKE COOK RO SOUTH RAMP B&C