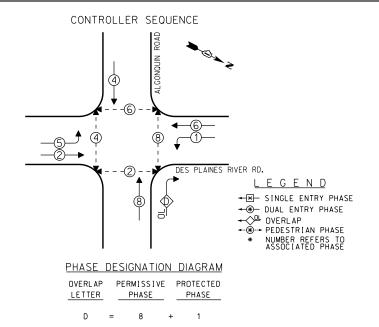

-------------------|
| 1     | EACH | MAINTENANCE OF EXISTING TRAFFIC SIGNAL INSTALLATION                           |
| ŧ     | EACH | MODIFY EXISTING CONTROLLER CABINET                                            |
| 1     | EACH | UNINTERRUPTIBLE POWER SUPPLY, SPECIAL                                         |
| 4     | EACH | SIGNAL HEAD, LED, 2-FACE, 1-3 SECTION, 1-5 SECTION, BRACKET MOUNTED, RETROFIT |
| 4     | EACH | SIGNAL HEAD, LED. I-FACE, J-SECTION, MAST ARM MOUNTED, RETROFIT               |
| 4     | EACH | SIGNAL HEAD, LED. I-FACE, 5-SECTION, MAST ARM MOUNTED, RETROFIT               |
| 5     | EACH | PEDESTRIAN PUSHBUTTON, NON-LATCHING                                           |
|       |      |                                                                               |





#### EMERGENCY VEHICLE PREEMPTION SEQUENCE





| EMERGENCY<br>VEHICLE PREEMPTOI | ₹S       |            |
|--------------------------------|----------|------------|
| EMERGENCY VEHICLE PREEMPTOR    | 3        | 4          |
| MOVEMENT                       | <b>=</b> | <b>↓</b> ↑ |

| I.D.O.T. TRAFFIC SIGNAL INSTALLATION |             |          |       |              |         |  |  |  |
|--------------------------------------|-------------|----------|-------|--------------|---------|--|--|--|
| ELEC                                 | NTS         | TOTAL    |       |              |         |  |  |  |
|                                      |             | WAT      | TAGE  |              | WATTAGE |  |  |  |
| TYPE                                 | NO. OF LAMP | SXINCAND | LED > | % OPERA