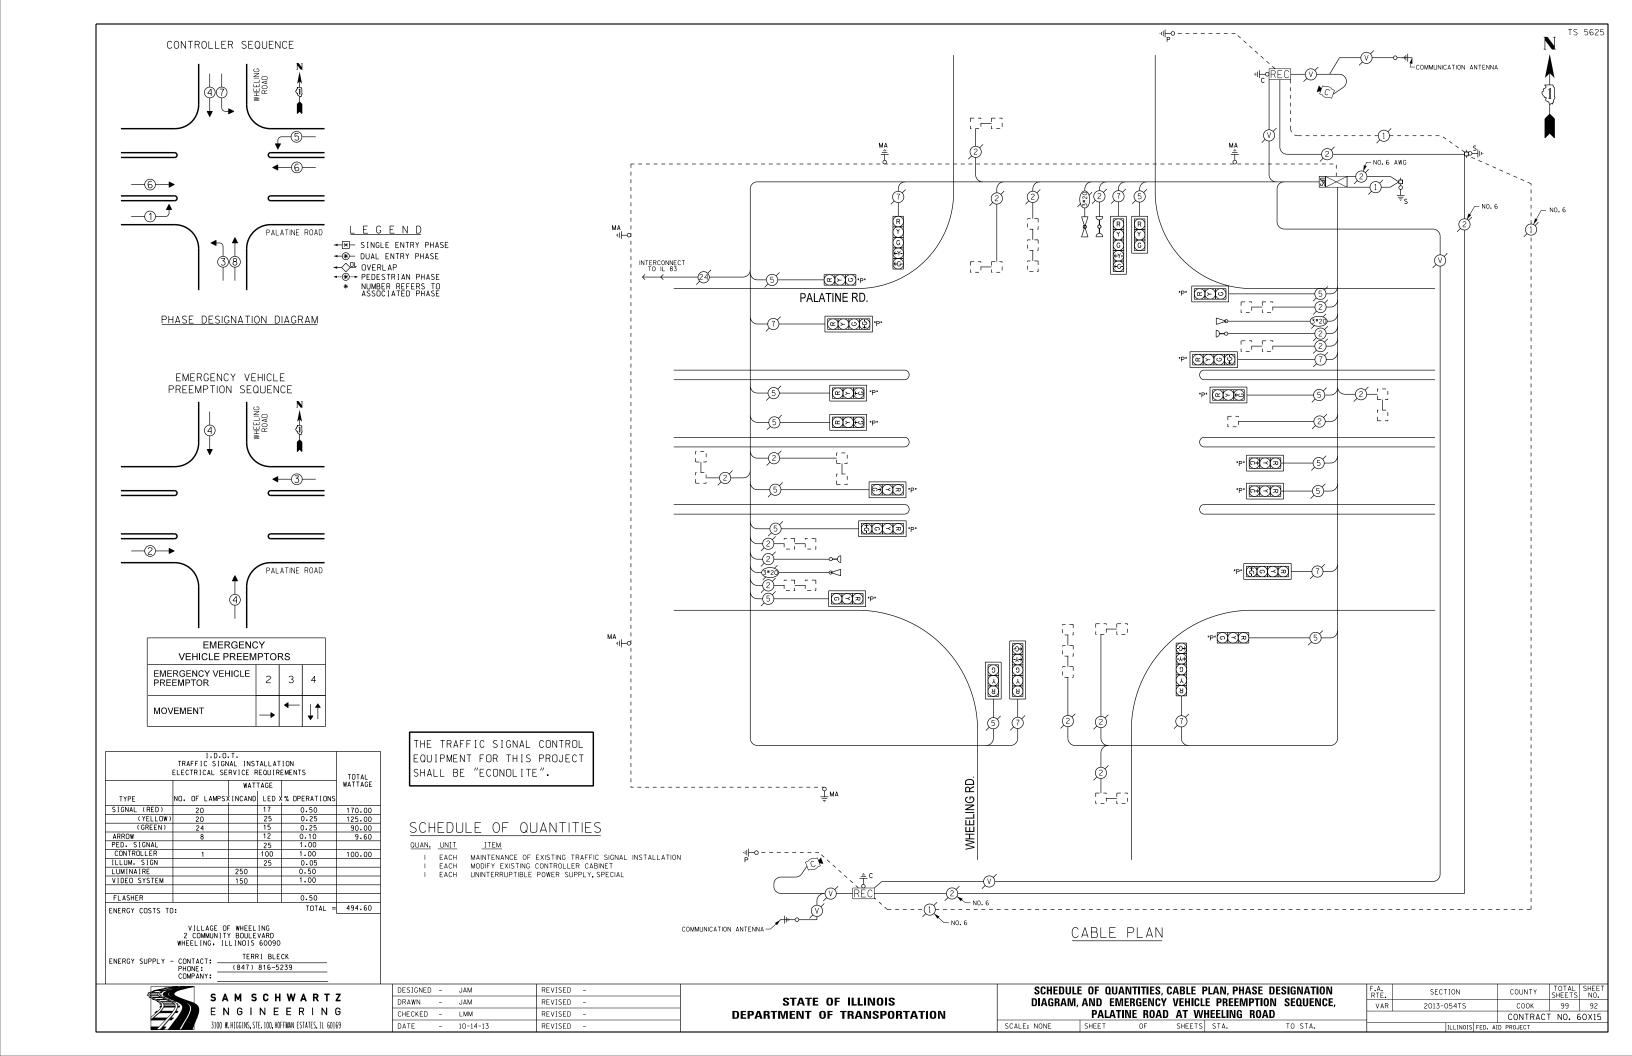

PAGE . IS . SHEET NAME 86 TS 1690 IL 68 DUNDEE RD & NORTHGATE 87 TS 3145 IL 68 DUNDEE RD @ OLD MCHENRY/WHEELING RD 88 TS 3175 IL 68 DUNDEE RO & SCHOENBECK RD 89 TS 3430 IL 83 ELMHURST RD @ HINTZ RD 90 TS 3355 IL 83 ELMHURST RD @ IL 83 OLD MCHENRY 91 TS 21100 IL 83 OLD MCHENRY RD & LEXINGTON DR/PARK POINT 92 IS 5625 PALATINE RD & WHEFLING RD 93 TS 1715 US 45 IL 21MILWAUKEE AVE & IL 68 DUNDEE 94 TS 1730 US 45-IL 21MILWAUKEE AVE @ WOLF RD 95 TS 21200 IL 68/DUNDEE RD @ HUNTINGTON LN/LAKE BLVD 96 TS 3095 IL 68/DUNDEE RD & IL 83/ELMHURST 97 TS 1720 US 45-IL 21/MILWAUKEE AVE @ HINTZ RD 98 TS 1726 US 45-IL 21/MILWAUKEE AVE & LAKE COOK RD NORTH RAMP A&D 99 TS 1724 US 45-IL 21/MILWAUKEE AVE & LAKE COOK RO SOUTH RAMP B&C