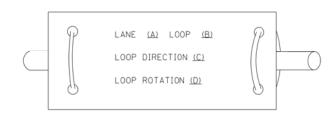

WET CONDITIONS AND THE SAW-CUTS MUST BE FREE OF DEBRIS AND RESIDUE SUCH AS DUST AND WATER WHICH IS TO BE ACHIEVED BY THE USE OF COMPRESSED AIR, WIRE BRUSHING AND HEAT DRYING ACCORDING TO SEALANT MANUFACTURER REQUIREMENTS. THE DETECTOR WIRE SHALL BE HELD IN PLACE BY THE USE OF FORM WEDGES. WEDGES SHALL BE SPACED NO MORE THAN 18" (450 mm) APART.
- 6. LOOP SPLICES SHALL BE SOLDERED USING A SOLDERING IRON. BLOW TORCHES OR OTHER DEVICES WHICH OXIDIZE COPPER CABLE SHALL NOT BE ALLOWED FOR SOLDERING OPERATIONS. SEE DETAIL BELOW RIGHT.
- 7. PREFORMED DETECTOR LOOPS SHALL BE USED, AS SHOWN ON THE PLANS, WHERE NEW CONCRETE PAVEMENT IS PROPOSED. THE INSTALLATION OF PREFORMED LOOPS SHALL BE IN ACCORDANCE WITH THE DISTRICT 1 SPECIFICATIONS OR AS DIRECTED BY THE ENGINEER.

#### LOOP LEAD-IN CABLE TAG



- A. LANE 1 IS THE LANE CLOSEST TO THE CENTERLINE OF THE ROADWAY
- B. LOOP #1 IS THE LOOP IN THE LANE CLOSEST TO THE INTERSECTION.
- C. LABEL LOOP CABLE "IN" OR LOOP CABLE "OUT".
- D. LABEL LOOP CABLE CLOCKWISE OR LOOP CABLE COUNTERCLOCKWISE.



#### DETECTOR LOOP WIRING SCHEMATIC

- LOOPS SHALL BE SPLICED IN SERIES.
- SAW-CUTS SHALL BE A MINIMUM WIDTH OF 5/16" (8 mm).
- SAW-CUT DEPTHS SHALL BE 3" (75 mm). IF IN CONCRETE, THE SAW-CUT DEPTH SHALL BE TO THE TOP OF THE REINFORCEMENT.
- LOOP CORNERS SHALL BE DRILLED WITH A 2" (50 mm) DIAMETER CORE.



#### LOOP DETECTOR SPLICE

- $\ensuremath{\mathbb{T}}$  Western union splice soldered with rosin core flux. All exposed surfaces of the solder shall be smooth.
- (2) WCSMW 30/100 HEAT SHRINK TUBE, MINIMUM LENGTH 3" (75 mm), UNDERWATER GRADE.
-