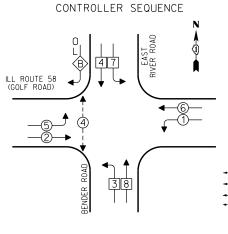

|                  |          |                                                       | FUNDING PARTICIPATION |              |                   |                                                  |          |              |             |                                        |                    |                                |                                         |                                                  |                              | ]        |        |
|------------------|----------|-------------------------------------------------------|-----------------------|--------------|-------------------|--------------------------------------------------|----------|--------------|-------------|----------------------------------------|--------------------|--------------------------------|-----------------------------------------|--------------------------------------------------|------------------------------|----------|--------|
| COLUMN<br>NUMBER | TS NO.   | INTERSECTION                                          | STATE                 | DES PLAINES  | MOUNT<br>PROSPECT | ELK GROVE<br>TOWNSHIP                            | ROSEMONT | NORTHBROOK   | WHEELING    | BUFFALO<br>GROVE                       | FOREST<br>PRESERVE | OAKTON<br>COMMUNITY<br>COLLEGE | SEITE 7.                                |                                                  | DIV EDEN<br>PROPERTY.<br>LLC |          |        |
| 1                | TS 20385 | BALLARD RD & BENDER RD/E RIVER RD                     | 100%                  |              |                   |                                                  |          |              |             |                                        |                    |                                |                                         |                                                  |                              |          | 1      |
| 1                | TS 4160  | BALLARD RD & RAND RD                                  | 100%                  |              |                   |                                                  |          |              |             |                                        |                    |                                |                                         |                                                  |                              |          | 1      |
| ?                | TS 1677  | CENTRAL RO @ OAKTON COMMUNITY COLLEGE                 | 96.7%                 |              |                   |                                                  |          |              |             |                                        |                    | 3.3%                           |                                         |                                                  |                              |          | 1      |
| - 3              | TS 13070 | DES PLAINES RIVER-RD & PERRY ST                       | 96.7%                 | 3.3%         |                   |                                                  |          |              |             |                                        |                    |                                |                                         | ļ                                                |                              |          | DELETE |
| 1                | TS 13020 | IL 58 COLF RD @ MT PROSPECT RD                        | 100%                  |              |                   |                                                  |          |              |             |                                        |                    |                                |                                         |                                                  |                              |          | 1      |
| 4                | TS 5445  | LEE ST & TOUHY AVE                                    | 97.5%                 | 2.5%         |                   |                                                  |          |              |             |                                        |                    |                                |                                         |                                                  |                              |          | 1      |
| 2                | TS 13085 | US 12 RAND RD @ 3RD AVE                               | 95%                   | 5%           |                   |                                                  |          |              |             | ······································ |                    |                                | *************************************** |                                                  | <u> </u>                     |          | 1      |
| 4                | TS 370   | US 12 RAND RD @ US 12 (ELK BLVD)                      | 97.5%                 | 2.5%         |                   |                                                  |          |              |             |                                        |                    |                                |                                         |                                                  | -                            |          | 1      |
| 4                | TS 425   | US 12 RAND RD @ WOLF RD                               | 97,5%                 | 2.5%         |                   |                                                  |          |              |             |                                        | <u> </u>           |                                | ·—·                                     |                                                  |                              |          | 1      |
| 2                | TS 13050 | US 12-45 GRACELAND & PRAIRIE AVE                      | 95%                   | 5%           |                   |                                                  | ·        |              |             |                                        |                    |                                | *************************************** |                                                  |                              |          | 7      |
| 2                | TS 13027 | US 12-45 GRACELAND & THACKER ST                       | 95%                   | 5%           |                   |                                                  |          |              |             | -                                      | -                  |                                |                                         |                                                  |                              |          | 1      |
| 2                | TS 13000 | US 12-45 LEE ST @ ALGONOUIN RD                        | 95%                   | 5%           |                   |                                                  |          |              |             |                                        |                    |                                | ·····                                   |                                                  |                              |          |        |
| 4                | TS 1130  | US 12-45 LEE ST @ OAKTON ST                           | 97.5%                 | 2.5%         |                   |                                                  |          |              |             |                                        |                    | <b></b>                        |                                         |                                                  |                              |          |        |
| 3                | TS 11245 | US 12-45 LEE ST @ US 12-45 MANNHEIM RD                | 96.7%                 | 3.3%         |                   |                                                  |          |              |             |                                        |                    |                                |                                         |                                                  |                              |          | 1      |
| 2                | TS 13025 | US 12-45 LEE ST/MANNHEIM @ PRAIRIE AVE                | 95%                   | 5%           |                   |                                                  |          |              |             |                                        |                    | <del></del>                    |                                         | 1                                                | <u> </u>                     |          | 1      |
| 2                | TS 13026 | US 12-45 LEE ST/MANNHEIM @ THACKER ST                 | 95%                   | 5%           |                   |                                                  |          |              |             |                                        |                    |                                |                                         |                                                  |                              |          | 1      |
| 2                | TS 13065 | US 12-45 MANNHEIM RD @ PROSPECT AVE                   | 95%                   | 5%           |                   |                                                  |          |              |             |                                        |                    | <u> </u>                       |                                         |                                                  |                              |          |        |
| ]                | TS 1285  | US 14 DEMPSTER ST & RAND RD                           | 100%                  |              |                   | -                                                |          |              | -           |                                        |                    |                                |                                         |                                                  |                              |          | -      |
| 1                | TS 13080 | US 14 NORTHWEST HWY @ STATE ST                        | 100%                  |              |                   |                                                  |          |              |             |                                        | <u> </u>           |                                | <del>~~~~~~</del>                       | <u> </u>                                         | <u> </u>                     |          | 1      |
|                  |          | ALGONOUIN RD @ SEYMOUR/KOLPIN DR                      | 95%                   | 5%           |                   | <del> </del>                                     |          |              |             |                                        | <b> </b>           |                                |                                         |                                                  | 1                            |          | 1      |
| 4                |          | ALCONOUIN RD @ WOLF RD                                | 97.5%                 | 2.5%         |                   |                                                  |          |              |             |                                        | ļ                  | <del> </del>                   |                                         | <del> </del>                                     | <del> </del>                 |          | 1      |
| 8                |          | CENTRAL RD & EAST RIVER RD                            | 97.5%                 |              |                   | <del> </del>                                     |          |              |             |                                        | 2.5%               |                                |                                         |                                                  | <u> </u>                     |          | -      |
| 5                |          | CENTRAL RD & WOLF RD                                  | 92.5%                 | 5%           | 2.5%              |                                                  |          |              |             |                                        |                    | <b></b>                        |                                         |                                                  | <del> </del>                 |          | 1      |
| 2                |          | DES PLAINES RIVER RD & ALGONQUIN RD                   | 95%                   | 5%           | 9,5-1             |                                                  |          |              |             |                                        | <b></b>            |                                |                                         |                                                  |                              |          | 1      |
|                  |          | IL 58/GOLF RO @ 6TH AVE                               | 95%                   | 5%           |                   |                                                  |          |              |             |                                        | <b></b>            | <b></b>                        |                                         |                                                  | <del> </del>                 |          | 1      |
| 1                |          | IL 58/GOLF RD @ EAST RIVER RD                         | 100%                  | 0,7          |                   | <u> </u>                                         |          | <b></b>      |             |                                        | <b> </b>           |                                |                                         |                                                  |                              |          | 1      |
| 7                |          | IL 58/GOLF RD @ COLLEGE DR                            | 96.7%                 |              |                   | <del> </del>                                     |          |              |             |                                        | <del> </del>       | 3.3%                           |                                         | <del> </del>                                     | <del> </del>                 |          | -      |
| 1                |          | IL 58/GOLF RD @ POTTER RD                             | 100%                  | <u> </u>     |                   |                                                  |          |              |             |                                        |                    | - 01072                        |                                         |                                                  |                              |          | -      |
| 4                |          | IL 58/GOLF RO © SEGERS RD/WOLF RD                     | 97.5%                 | 2.5%         |                   |                                                  |          |              |             |                                        | <del> </del>       |                                |                                         | <del>                                     </del> | <del> </del>                 |          | 1      |
|                  |          | IL 62/ALGONOUIN RD & MT PROSPECT RD                   | 100%                  | 1.07         |                   |                                                  |          |              |             |                                        | <del> </del>       |                                |                                         |                                                  | <u> </u>                     |          | 1      |
| 9                |          | IL 72/HIGGINS RD & LEE RAMP/TRAMMEL CROW              | 97.5%                 |              |                   |                                                  |          | <b></b>      |             |                                        | <u> </u>           | <del> </del>                   | 2.5%                                    | ļ                                                | <del> </del>                 |          | 1      |
| 1                |          | IL 72/LEE ST & IL 72/TOUHY AVE                        | 100%                  |              |                   |                                                  |          |              |             |                                        |                    |                                |                                         |                                                  |                              |          | 1      |
| 6                |          | IL 72/TOUNY AVE & MT PROSPECT RD                      | 95%                   | 2,5%         |                   | 2,5%                                             |          |              |             |                                        |                    | <u> </u>                       |                                         | <u> </u>                                         |                              |          | -      |
|                  |          | IL 72/TOUHY AVE & WOLF RD                             | 97.5%                 | 2.5%         |                   | 1                                                |          |              |             |                                        | <del> </del>       | <b> </b>                       |                                         | <del> </del>                                     | <del> </del>                 | <b></b>  | -      |
|                  |          | IL 83/ELMIURST RD 2-IL 83/OAKTON-ST                   | 100%                  |              |                   |                                                  |          |              |             |                                        |                    |                                |                                         | <u> </u>                                         |                              |          | DELE   |
|                  | <u> </u> | OAKTON-ST @ DES PLAINES RIVER RD                      | 97,5%                 | 2.5%         |                   |                                                  |          |              |             |                                        |                    |                                |                                         |                                                  |                              |          | DELET  |
| <u> </u>         | <u> </u> | OAKTON ST @ MT PROSPECT RD                            | 100%                  | 1            |                   | <del> </del>                                     |          |              |             | Total Production                       | <del> </del>       | <del> </del>                   |                                         |                                                  |                              | -        | 1      |
| 2                |          | OAKTON ST & WEBSTER LN                                | 95%                   | 5%           |                   | <del>                                     </del> |          | <del> </del> |             |                                        | <u> </u>           | <del> </del>                   | <b></b>                                 | <del> </del>                                     | -                            |          | 1      |
| 1                |          | OAKTON ST & WOLF RD                                   | 100%                  |              |                   | <del> </del>                                     |          |              |             |                                        | <del> </del>       | <u> </u>                       |                                         | ļ                                                | <del> </del>                 |          | -      |
| 2                |          | TOUHY AVE & MAPLE ST                                  | 95%                   | 5%           |                   | <del>                                     </del> |          |              |             | -                                      | <del> </del>       |                                |                                         |                                                  |                              |          | 1      |
|                  |          | US 12/RAND RD & US 12 US 45/BES PLAINES RIVER RD      | 100%                  | J.,          |                   |                                                  |          |              |             |                                        |                    |                                |                                         |                                                  |                              |          | DELET  |
|                  |          | US 12-VS 45/ELK DLVD a US 45/DES PLAINES RIVER RD     | 100%                  |              |                   |                                                  |          | <u> </u>     |             |                                        |                    |                                |                                         | <u> </u>                                         |                              |          | DELET  |
| <u> </u>         |          | US 12 US 45/LEE ST @ US 45/DES PLAINES RIVER RD       | 100%                  |              |                   | <u> </u>                                         |          |              |             |                                        |                    |                                |                                         | <u> </u>                                         | <b></b>                      |          | DELET  |
| 10               |          | US 12-US 45/MANNHEIM RD & LUNT AV                     | 96.7%                 |              |                   |                                                  | 3,3%     |              |             |                                        |                    |                                |                                         |                                                  |                              |          | -      |
| 1                |          | US 45/DES PLAINES RIVER RD & CENTRAL RD               | 100%                  |              |                   | <del> </del>                                     | 3,5%     |              |             |                                        | <del> </del>       | <del> </del>                   |                                         | <del> </del>                                     | <u> </u>                     | <b></b>  | -      |
| 2                |          | US 45/DES PLAINES RIVER RD & NAZARETH WAY/HOLY FAMILY | 95%                   | 5%           |                   | <del> </del>                                     |          |              |             | -                                      |                    | <del> </del>                   |                                         | <del> </del>                                     |                              |          | -      |
|                  |          | WOLF RD & HOWARD ST                                   |                       | <del> </del> |                   | <b> </b>                                         |          |              | <del></del> |                                        | ļ                  | <b> </b>                       |                                         | <b></b>                                          | <u> </u>                     | <b></b>  | 4      |
|                  |          | WOLF RD & HOWARD ST<br>WOLF RD & THACKER/DEMPSTER ST  | 95%                   | 5%           |                   | <del> </del>                                     |          | ļ            |             | ļ                                      | <del> </del>       | <del> </del>                   |                                         | <del> </del>                                     |                              | <b> </b> | 4      |
|                  |          |                                                       | 97.5%                 | 2.5%         |                   | <del> </del>                                     |          |              |             |                                        | <del> </del>       |                                |                                         | <del>                                     </del> |                              |          | -      |
|                  | 15 1625  | US 45 DES PLAINES RIVER RD 0 IL 58 GOLF RD            | 100%                  | 1            |                   | <u></u>                                          | <u> </u> | L            |             | <u> </u>                               | <u></u>            | L                              | L                                       | <u> </u>                                         | 1                            | <u> </u> | اــا   |