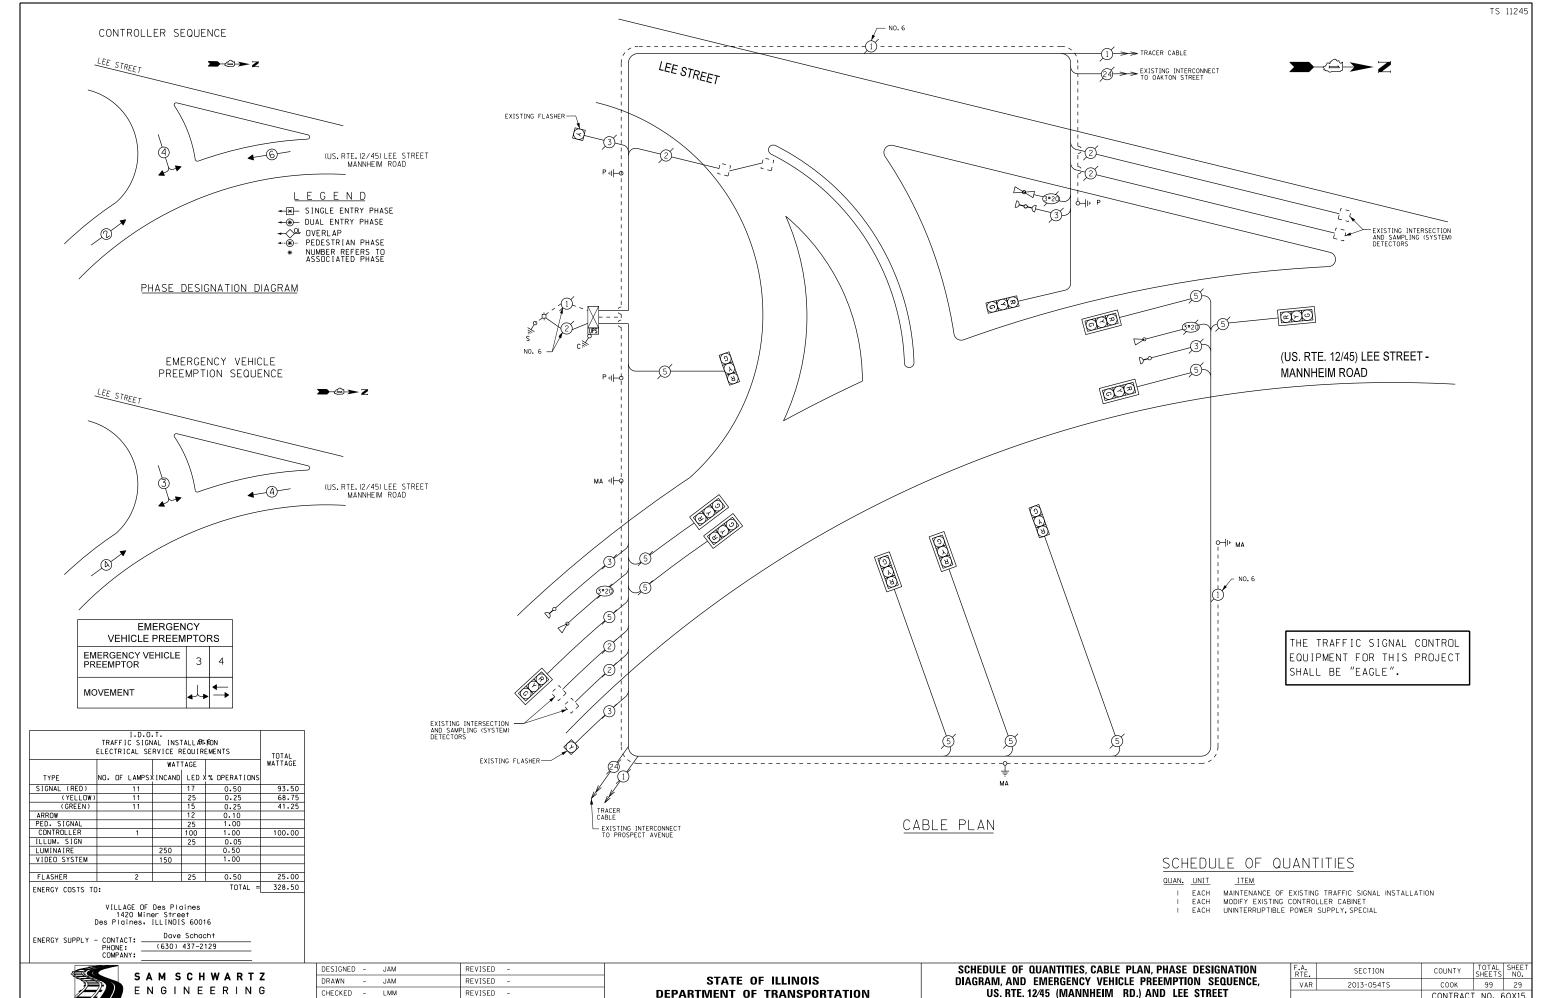

#### INDEX OF SHEETS

|                 |                   |                    | <del>y y tylig yng yn y yn y yn a y tylina all a</del>                    |
|-----------------|-------------------|--------------------|---------------------------------------------------------------------------|
| PAGE            |                   | TC R               | SHEET NAME                                                                |
| LEGAL           |                   | ئـــــــ           | TITLE SHEET                                                               |
| 2               |                   |                    | INDEX OF SHEETS AND GENERAL NOTES                                         |
| 3-4             |                   |                    | LOCATION MAP                                                              |
| 5-9             |                   |                    | SUMMARY OF QUANTITIES                                                     |
| 10-15           |                   |                    | IDOT DISTRICT ITRAFFIC SIGNAL STANDARDS                                   |
| 16              | TS:               | 20385              | BALLARD RD & BENDER RD/E RIVER RD                                         |
| 17              | TS                | 4160               | BALLARD RD & RAND RD                                                      |
| 18              | TS                | 677                | CENTRAL RD & OAKTON COMMUNITY COLLEGE                                     |
| - <del>19</del> | - <del>1</del> -5 | <del>13070 -</del> | -DES-PLAINES-RIVER-RD-@-PERRY-ST                                          |
| 20              | T\$               | 3020               | IL 58 GOLF RD & MT PROSPECT RD                                            |
| 2:              |                   | 5445               | LEE ST @ TOUHY AVE                                                        |
| 22              |                   | 3085               | US 12 RAND RD & 3RD AVE                                                   |
| 23              |                   | 370                | US 12 RAND RD & US 12 (ELK BLVD)                                          |
| 24              | TS :              |                    | US 12 RAND RD & WOLF RD                                                   |
| 25<br>26        |                   | 13050              | US 12-45 GRACELAND & PRAIRIE AVE                                          |
| 26<br>27        |                   | 13027<br>13000     | US 12-45 GRACELAND & THACKER ST<br>US 12-45 LEE ST & ALGONOUIN RD         |
| 28              | TS                |                    | US 12-45 LEE ST & OAKTON ST                                               |
| 29              |                   | 1245               | US 12-45 LEE ST & US 12-45 MANNHEIM RD                                    |
| 30              |                   |                    | US 12-45 LEE ST/MANNHEIM & PRAIRIE AVE                                    |
| 31              |                   | 3026               | US 12-45 LEE ST/MANNHEIM @ THACKER ST                                     |
| 32-33           |                   | 3065               | US 12-45 MANNHEIM RD & PROSPECT AVE                                       |
| 34              |                   | 285                | US 14 DEMPSTER ST & RAND RD                                               |
| 35              |                   | 3080               | US 14 NORTHWEST HWY & STATE ST                                            |
| 36              | TS                | 3005               | ALGONOUIN RD & SEYMOUR/KOLPIN DR                                          |
| 37              | TS .              | 4130               | ALGONOUIN RD & WOLF RD                                                    |
| 38              | TS                | 676                | CENTRAL RD @ EAST RIVER RD                                                |
| 39              | TS -              | 4765               | CENTRAL RD & WOLF RD                                                      |
| 40              | TS -              | 4975               | DES PLAINES RIVER RD & ALGONOUIN RD                                       |
| 4               | T5 :              | 2785               | IL 58/GOLF RD & 6TH AVE                                                   |
| 42              |                   | 2755               | IL 58/GOLF RD & EAST RIVER RO                                             |
| 43              |                   | 2825               | IL 58/GOLF RD & COLLEGE DR                                                |
| 44              |                   | 2835               | IL 58/GOLF RD & POTTER RD                                                 |
| 45              |                   | 2865               | IL 58/COLF RD & SEGERS RD/WOLF RD                                         |
| 46              |                   | 4120               | IL 62/ALCONOUIN RD & MT PROSPECT RD                                       |
| 47<br>48        |                   | 1870<br>3270       | IL 72/HIGGINS RD & LEE RAMP/TRAMMEL CROW IL 72/LEE ST & IL 72/TOUHY AVE   |
| 49              |                   | 3235               | IL 72/TOUHY AVE & MT PROSPECT RO                                          |
| 50              |                   | 3260               | IL 72/TOUHY AVE & WOLF RD                                                 |
|                 |                   |                    | -L-83/ELMIURSY RD-9 IL 83/OAKTON ST                                       |
|                 |                   |                    | DAXTON ST O DES PLANES RIVER-RO                                           |
| 53              |                   | 5545               | OAKTON ST & MT PROSPECT RD                                                |
| 54              | TS 1              | 2995               | OAKTON ST @ WEBSTER LN                                                    |
| 55              | TS :              | 5550               | OAKTON ST @ WOLF RD                                                       |
| 56              | T\$ 1             | 2985               | TOUHY AVE & MAPLE ST                                                      |
|                 |                   |                    | US 12/RAND RD & US 12-US 45/DES PLAINES RIVER RO                          |
|                 |                   |                    | -US-12-US-45/ELK-BLYD-0-US-45/DES-PLAINES RIVER RO-                       |
|                 |                   |                    | -US-12-US-45/LEE-51-Q-US-45/DES-PLAINES-RIVER-RO                          |
| 60              | TŞ. I             |                    | US 12-US 45/MANNHEIM RD & LUNT AV                                         |
| 6               | TS I              |                    | US 45/DES PLAINES RIVER RD & CENTRAL RD                                   |
| 62              | TS                | 1626<br>5955       | US 45/DES PLAINES RIVER RD & NAZARETH WAY/HOLY FAMILY WOLF RD & HOWARD ST |
| 63<br>ca        |                   | 3470               | WOLF RD & THACKER/DEMPSTER ST                                             |
| 64<br>65        |                   | 625                | US 45 DES PLAINES RIVER RD & IL 58 GOLF RD                                |
| 66              | 15                |                    | 194 EDENS SPUR N RAMP BROOKSIDE PLZ Ø IL 43 WAUKEGAN RD                   |
| 67              | TS                |                    | 194 EDENS SPUR S RAMP & IL 43 WAUKEGAN RO                                 |
| 68              |                   | 4400               | IL 43 WAUKEGAN RO & WALTERS AVE                                           |
| 69              | TS :              |                    | IL 68 DUNDEE RD & HUEHL RD                                                |
| 70              |                   | 3135               | IL 68 DUNDEE RD & LANDWEHR RD                                             |
| 7:              | TS.               | 3160               | IL 68 DUNDEE RD & PFINGSTEN RD                                            |
| 72              | 15                | 3170               | IL 68 DUNDEE RD @ SANDERS RD                                              |
| 73              | TS :              | 3195               | IL 68 DUNDEE RD & WESTERN AVE                                             |
| 74              |                   | 5933               | WILLOW RD & WESTLEIGH DR FOUNDERS DR                                      |
| 75              |                   | 2100               | IL 43/WAUKEGAN RD & IL 68/DUNDEE RD                                       |
| 76              |                   | 14430              | IL 43/WAUKEGAN RD & SHERMER RD                                            |
| 77              |                   | 3137               | IL 68/DUNDEE RO & ANTHONY TRAIL                                           |
| 78              | 15                |                    | IL 68/DUNDEE RD & CHARLEMAGNE/TORREY PRKWY                                |
| 79              |                   | 3140               | IL 68/DUNDEE RD 9 MIDWAY RD                                               |
| 80              |                   | 3180               | IL 68/DUNDEE RD SHERMER RD                                                |
| 81              |                   | 3185               | IL 68/DUNDEE RD & CHERRY IN                                               |
| 82<br>83        |                   | 14410<br>14405     | PFINGSTEN RD © CHERRY LN PFINGSTEN RD © MARIA AV/NORTHSIDE DR             |
| 84              |                   | 144UD<br>144I5     |                                                                           |
| 84<br>85        |                   |                    | MHILUM BO & CBEENMOOU VILE                                                |

|                  |          |                                                       | FUNDING PARTICIPATION |              |                   |                                                  |          |              |             |                                        |                    |                                |                                         |                                                  |                              | ]        |        |
|------------------|----------|-------------------------------------------------------|-----------------------|--------------|-------------------|--------------------------------------------------|----------|--------------|-------------|----------------------------------------|--------------------|--------------------------------|-----------------------------------------|--------------------------------------------------|------------------------------|----------|--------|
| COLUMN<br>NUMBER | TS NO.   | INTERSECTION                                          | STATE                 | DES PLAINES  | MOUNT<br>PROSPECT | ELK GROVE<br>TOWNSHIP                            | ROSEMONT | NORTHBROOK   | WHEELING    | BUFFALO<br>GROVE                       | FOREST<br>PRESERVE | OAKTON<br>COMMUNITY<br>COLLEGE | SEITE 7.                                |                                                  | DIV EDEN<br>PROPERTY.<br>LLC |          |        |
| 1                | TS 20385 | BALLARD RD & BENDER RD/E RIVER RD                     | 100%                  |              |                   |                                                  |          |              |             |                                        |                    |                                |                                         |                                                  |                              |          | 1      |
| 1                | TS 4160  | BALLARD RD & RAND RD                                  | 100%                  |              |                   |                                                  |          |              |             |                                        |                    |                                |                                         |                                                  |                              |          | 1      |
| ?                | TS 1677  | CENTRAL RO @ OAKTON COMMUNITY COLLEGE                 | 96.7%                 |              |                   |                                                  |          |              |             |                                        |                    | 3.3%                           |                                         |                                                  |                              |          | 1      |
| - 3              | TS 13070 | DES PLAINES RIVER-RD & PERRY ST                       | 96.7%                 | 3.3%         |                   |                                                  |          |              |             |                                        |                    |                                |                                         | ļ                                                |                              |          | DELETE |
| 1                | TS 13020 | IL 58 COLF RD @ MT PROSPECT RD                        | 100%                  |              |                   |                                                  |          |              |             |                                        |                    |                                |                                         |                                                  |                              |          | 1      |
| 4                | TS 5445  | LEE ST & TOUHY AVE                                    | 97.5%                 | 2.5%         |                   |                                                  |          |              |             |                                        |                    |                                |                                         |                                                  |                              |          | 1      |
| 2                | TS 13085 | US 12 RAND RD @ 3RD AVE                               | 95%                   | 5%           |                   |                                                  |          |              |             | ······································ |                    |                                | *************************************** |                                                  | <u> </u>                     |          | 1      |
| 4                | TS 370   | US 12 RAND RD @ US 12 (ELK BLVD)                      | 97.5%                 | 2.5%         |                   |                                                  |          |              |             |                                        |                    |                                |                                         |                                                  | -                            |          | 1      |
| 4                | TS 425   | US 12 RAND RD @ WOLF RD                               | 97,5%                 | 2.5%         |                   |                                                  |          |              |             |                                        | <u> </u>           |                                | ·—·                                     |                                                  |                              |          | 1      |
| 2                | TS 13050 | US 12-45 GRACELAND & PRAIRIE AVE                      | 95%                   | 5%           |                   |                                                  | ·        |              |             |                                        |                    |                                | *************************************** |                                                  |                              |          | 7      |
| 2                | TS 13027 | US 12-45 GRACELAND & THACKER ST                       | 95%                   | 5%           |                   |                                                  |          |              |             | -                                      | -                  |                                |                                         |                                                  |                              |          | 1      |
| 2                | TS 13000 | US 12-45 LEE ST @ ALGONOUIN RD                        | 95%                   | 5%           |                   |                                                  |          |              |             |                                        |                    |                                | ·····                                   |                                                  |                              |          |        |
| 4                | TS 1130  | US 12-45 LEE ST @ OAKTON ST                           | 97.5%                 | 2.5%         |                   |                                                  |          |              |             |                                        |                    | <b></b>                        |                                         |                                                  |                              |          |        |
| 3                | TS 11245 | US 12-45 LEE ST @ US 12-45 MANNHEIM RD                | 96.7%                 | 3.3%         |                   |                                                  |          |              |             |                                        |                    |                                |                                         |                                                  |                              |          | 1      |
| 2                | TS 13025 | US 12-45 LEE ST/MANNHEIM @ PRAIRIE AVE                | 95%                   | 5%           |                   |                                                  |          |              |             |                                        |                    | <del></del>                    |                                         | 1                                                | <u> </u>                     |          | 1      |
| 2                | TS 13026 | US 12-45 LEE ST/MANNHEIM @ THACKER ST                 | 95%                   | 5%           |                   |                                                  |          |              |             |                                        |                    |                                |                                         |                                                  |                              |          | 1      |
| 2                | TS 13065 | US 12-45 MANNHEIM RD @ PROSPECT AVE                   | 95%                   | 5%           |                   |                                                  |          |              |             |                                        |                    | <u> </u>                       |                                         |                                                  |                              |          |        |
| ]                | TS 1285  | US 14 DEMPSTER ST & RAND RD                           | 100%                  |              |                   | -                                                |          |              | -           |                                        |                    |                                |                                         |                                                  |                              |          | -      |
| 1                | TS 13080 | US 14 NORTHWEST HWY @ STATE ST                        | 100%                  |              |                   |                                                  |          |              |             |                                        | <u> </u>           |                                | <del>~~~~~~</del>                       | <u> </u>                                         | <u> </u>                     |          | 1      |
|                  |          | ALGONOUIN RD @ SEYMOUR/KOLPIN DR                      | 95%                   | 5%           |                   | <del> </del>                                     |          |              |             |                                        | <b> </b>           |                                |                                         |                                                  | 1                            |          | 1      |
| 4                |          | ALCONOUIN RD @ WOLF RD                                | 97.5%                 | 2.5%         |                   |                                                  |          |              |             |                                        | ļ                  | <del> </del>                   |                                         | <del> </del>                                     | <del> </del>                 |          | 1      |
| 8                |          | CENTRAL RD & EAST RIVER RD                            | 97.5%                 |              |                   | <del> </del>                                     |          |              |             |                                        | 2.5%               |                                |                                         |                                                  | <u> </u>                     |          | -      |
| 5                |          | CENTRAL RD & WOLF RD                                  | 92.5%                 | 5%           | 2.5%              |                                                  |          |              |             |                                        |                    | <b></b>                        |                                         |                                                  | <del> </del>                 |          | 1      |
| 2                |          | DES PLAINES RIVER RD & ALGONQUIN RD                   | 95%                   | 5%           | 9,5-1             |                                                  |          |              |             |                                        | <b></b>            |                                |                                         |                                                  |                              |          | 1      |
|                  |          | IL 58/GOLF RO @ 6TH AVE                               | 95%                   | 5%           |                   |                                                  |          |              |             |                                        | <b></b>            | <b></b>                        |                                         |                                                  | <del> </del>                 |          | 1      |
| 1                |          | IL 58/GOLF RD @ EAST RIVER RD                         | 100%                  | 0,7          |                   | <u> </u>                                         |          | <b></b>      |             |                                        | <b> </b>           |                                |                                         |                                                  |                              |          | 1      |
| 7                |          | IL 58/GOLF RD @ COLLEGE DR                            | 96.7%                 |              |                   | <del> </del>                                     |          |              |             |                                        | <del> </del>       | 3.3%                           |                                         | <del> </del>                                     | <del> </del>                 |          | -      |
| 1                |          | IL 58/GOLF RD @ POTTER RD                             | 100%                  | <u> </u>     |                   |                                                  |          |              |             |                                        |                    | - 01072                        |                                         |                                                  |                              |          | -      |
| 4                |          | IL 58/GOLF RO © SEGERS RD/WOLF RD                     | 97.5%                 | 2.5%         |                   |                                                  |          |              |             |                                        | <del> </del>       |                                |                                         | <del>                                     </del> | <del> </del>                 |          | 1      |
|                  |          | IL 62/ALGONOUIN RD & MT PROSPECT RD                   | 100%                  | 1.07         |                   |                                                  |          |              |             |                                        | <del> </del>       |                                |                                         |                                                  | <u> </u>                     |          | 1      |
| 9                |          | IL 72/HIGGINS RD & LEE RAMP/TRAMMEL CROW              | 97.5%                 |              |                   |                                                  |          | <b></b>      |             |                                        | <u> </u>           | <del> </del>                   | 2.5%                                    | ļ                                                | <del> </del>                 |          | 1      |
| 1                |          | IL 72/LEE ST & IL 72/TOUHY AVE                        | 100%                  |              |                   |                                                  |          |              |             |                                        |                    |                                |                                         |                                                  |                              |          | 1      |
| 6                |          | IL 72/TOUNY AVE & MT PROSPECT RD                      | 95%                   | 2,5%         |                   | 2,5%                                             |          |              |             |                                        |                    | <u> </u>                       |                                         | <u> </u>                                         |                              |          | -      |
|                  |          | IL 72/TOUHY AVE & WOLF RD                             | 97.5%                 | 2.5%         |                   | 1                                                |          |              |             |                                        | <del> </del>       | <b> </b>                       |                                         | <del> </del>                                     | <del> </del>                 | <b></b>  | -      |
|                  |          | IL 83/ELMIURST RD 2-IL 83/OAKTON-ST                   | 100%                  |              |                   |                                                  |          |              |             |                                        |                    |                                |                                         | <u> </u>                                         |                              |          | DELE   |
|                  | <u> </u> | OAKTON-ST @ DES PLAINES RIVER RD                      | 97,5%                 | 2.5%         |                   |                                                  |          |              |             |                                        |                    |                                |                                         |                                                  |                              |          | DELET  |
| <u> </u>         | <u> </u> | OAKTON ST @ MT PROSPECT RD                            | 100%                  | 1            |                   | <del> </del>                                     |          |              |             | Total Production                       | <del> </del>       | <del> </del>                   |                                         |                                                  |                              | -        | 1      |
| 2                |          | OAKTON ST & WEBSTER LN                                | 95%                   | 5%           |                   | <del>                                     </del> |          | <del> </del> |             |                                        | <u> </u>           | <del> </del>                   | <b></b>                                 | <del> </del>                                     | -                            |          | 1      |
| 1                |          | OAKTON ST & WOLF RD                                   | 100%                  |              |                   | <del> </del>                                     |          |              |             |                                        | <del> </del>       | <u> </u>                       |                                         | ļ                                                | <del> </del>                 |          | -      |
| 2                |          | TOUHY AVE & MAPLE ST                                  | 95%                   | 5%           |                   | <del>                                     </del> |          |              |             | -                                      | <del> </del>       |                                |                                         |                                                  |                              |          | 1      |
|                  |          | US 12/RAND RD & US 12 US 45/BES PLAINES RIVER RD      | 100%                  | J.,          |                   |                                                  |          |              |             |                                        |                    |                                |                                         |                                                  |                              |          | DELET  |
|                  |          | US 12-VS 45/ELK DLVD a US 45/DES PLAINES RIVER RD     | 100%                  |              |                   |                                                  |          | <u> </u>     |             |                                        |                    |                                |                                         | <u> </u>                                         |                              |          | DELET  |
| <u> </u>         |          | US 12 US 45/LEE ST @ US 45/DES PLAINES RIVER RD       | 100%                  |              |                   | <u> </u>                                         |          |              |             |                                        |                    |                                |                                         | <u> </u>                                         | <b></b>                      |          | DELET  |
| 10               |          | US 12-US 45/MANNHEIM RD & LUNT AV                     | 96.7%                 |              |                   |                                                  | 3,3%     |              |             |                                        |                    |                                |                                         |                                                  |                              |          | -      |
| 1                |          | US 45/DES PLAINES RIVER RD & CENTRAL RD               | 100%                  |              |                   | <del> </del>                                     | 3,5%     |              |             |                                        | <del> </del>       | <del> </del>                   |                                         | <del> </del>                                     | <u> </u>                     | <b></b>  | -      |
| 2                |          | US 45/DES PLAINES RIVER RD & NAZARETH WAY/HOLY FAMILY | 95%                   | 5%           |                   | <del> </del>                                     |          |              |             | -                                      |                    | <del> </del>                   |                                         | <del> </del>                                     |                              |          | -      |
|                  |          | WOLF RD & HOWARD ST                                   |                       | <del> </del> |                   | <b> </b>                                         |          |              | <del></del> |                                        | ļ                  | <b> </b>                       |                                         | <b></b>                                          | <u> </u>                     | <b></b>  | 4      |
|                  |          | WOLF RD & HOWARD ST<br>WOLF RD & THACKER/DEMPSTER ST  | 95%                   | 5%           |                   | <del> </del>                                     |          | ļ            |             | ļ                                      | <del> </del>       | <del> </del>                   |                                         | <del> </del>                                     |                              | <b> </b> | 4      |
|                  |          |                                                       | 97.5%                 | 2.5%         |                   | <del> </del>                                     |          |              |             |                                        | <del> </del>       |                                |                                         | <del>                                     </del> |                              |          | -      |
|                  | 15 1625  | US 45 DES PLAINES RIVER RD 0 IL 58 GOLF RD            | 100%                  | 1            |                   | <u></u>                                          | <u> </u> | L            |             | <u> </u>                               | <u></u>            | L                              | L                                       | <u> </u>                                         | 1                            | <u> </u> | اــا   |