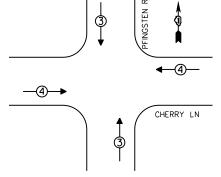

RTE. | SECTION     |        |         |       |                                |
|--------------|-----------|----------------|-------------|--------|---------|-------|--------------------------------|
|              | AND EMER  | VAR            | D-91-020-14 |        |         |       |                                |
|              | IL RTE 68 |                |             |        |         |       |                                |
| Δ1 F • N / Δ | SHEET     | ΩF             | SHEETS      | STA. · | TO STA. | EED D | DAD DIST NO 1 THE INDISCRED AT |

SC SCALE

TOTAL SHEET NO. 99 81 СООК CONTRACT NO. 60X15 D PROJECT

#### EXISTING CONTROLLER SEQUENCE



REPLACE ALL EXISTING TRAFFIC SIGNAL HEADS

#### EXISTING PHASE DESIGNATION DIAGRAM

# EXISTING EMERGENCY VEHICLE PREEMPTION SEQUENCE



| EMERGENCY<br>VEHICLE PREEMP |            | :        |
|-----------------------------|------------|----------|
| VEHIOLET REEMI              | -          | _        |
| EMERGENCY VEHICLE PREEMPTOR | 3          | 4        |
| MOVEMENT                    | <b>↓</b> ↑ | <b>+</b> |

|                                                                  | TOTAL         |        |       |              |        |  |  |  |
|------------------------------------------------------------------|---------------|--------|-------|--------------|--------|--|--|--|
|                                                                  | WATTAGE       |        |       |              |        |  |  |  |
| TYPE                                                             | NO. OF LAMPS) | INCAND | LED > | % OPERATIO