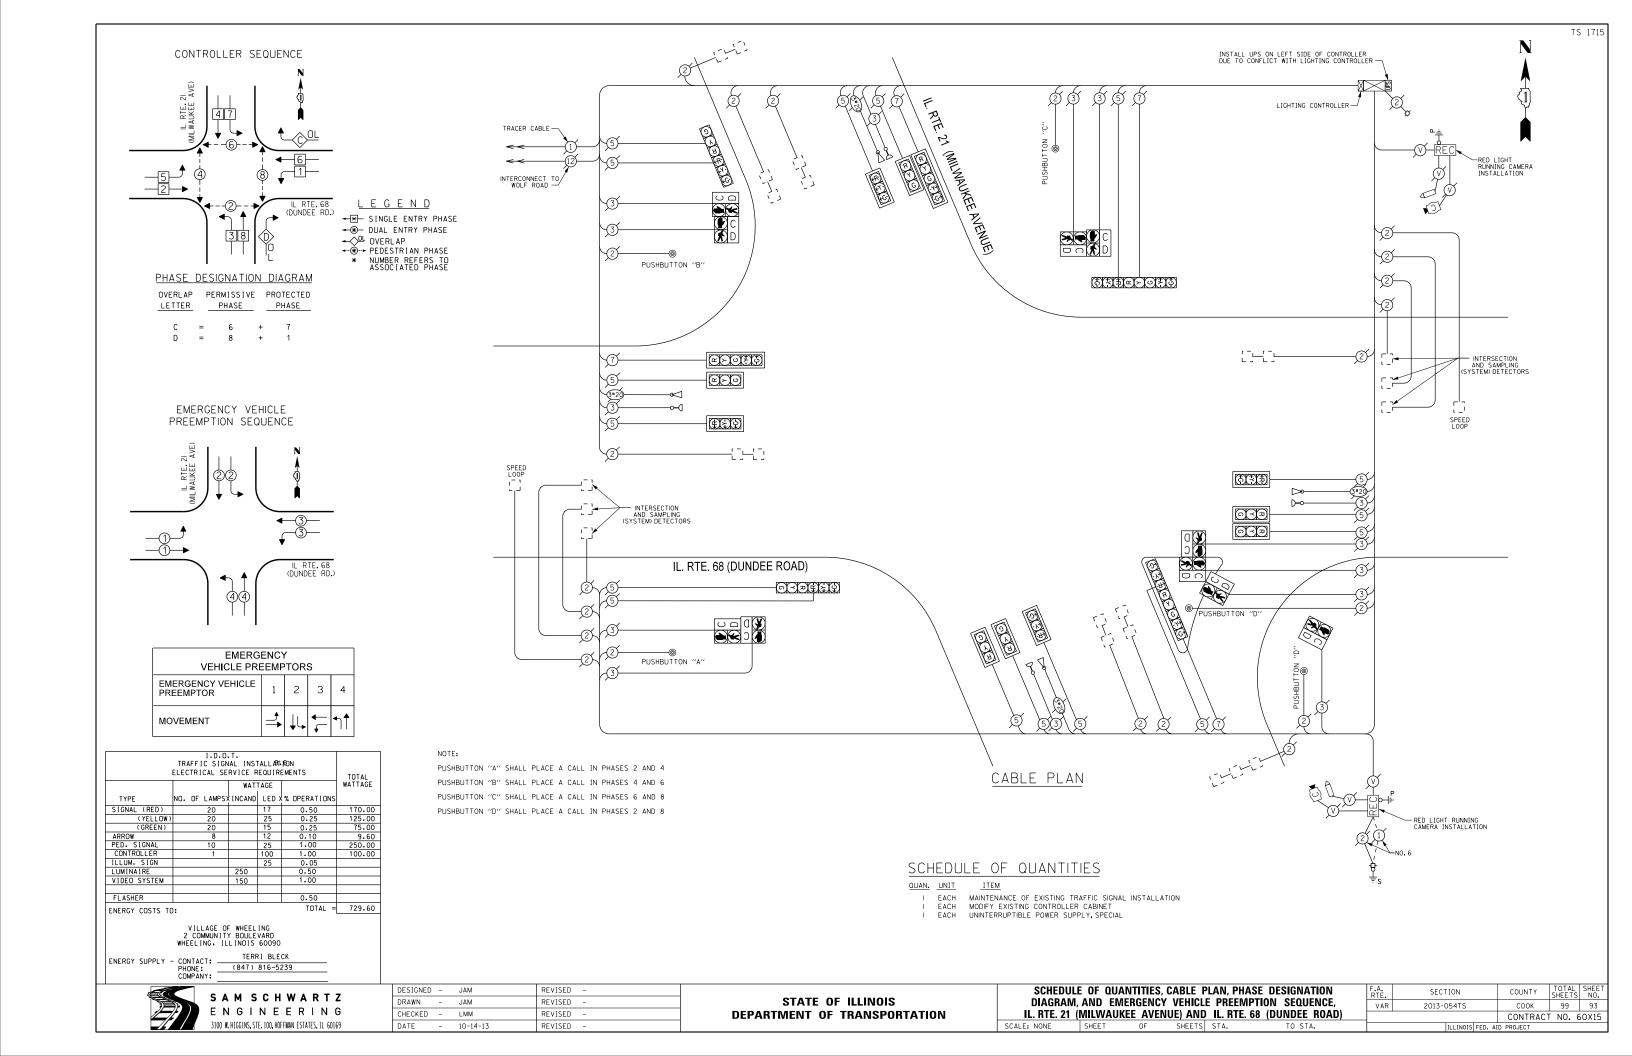

PAGE . IS . SHEET NAME 86 TS 1690 IL 68 DUNDEE RD & NORTHGATE 87 TS 3145 IL 68 DUNDEE RD @ OLD MCHENRY/WHEELING RD 88 TS 3175 IL 68 DUNDEE RO & SCHOENBECK RD 89 TS 3430 IL 83 ELMHURST RD @ HINTZ RD 90 TS 3355 IL 83 ELMHURST RD @ IL 83 OLD MCHENRY 91 TS 21100 IL 83 OLD MCHENRY RD & LEXINGTON DR/PARK POINT 92 IS 5625 PALATINE RD & WHEFLING RD 93 TS 1715 US 45 IL 21MILWAUKEE AVE & IL 68 DUNDEE 94 TS 1730 US 45-IL 21MILWAUKEE AVE @ WOLF RD 95 TS 21200 IL 68/DUNDEE RD @ HUNTINGTON LN/LAKE BLVD 96 TS 3095 IL 68/DUNDEE RD & IL 83/ELMHURST 97 TS 1720 US 45-IL 21/MILWAUKEE AVE @ HINTZ RD 98 TS 1726 US 45-IL 21/MILWAUKEE AVE & LAKE COOK RD NORTH RAMP A&D 99 TS 1724 US 45-IL 21/MILWAUKEE AVE & LAKE COOK RO SOUTH RAMP B&C