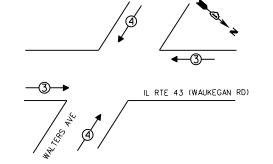

CABLE PLAN

2

IL RTE 43 (WAUKEGAN RD)

# SCHEDULE OF QUANTITIES

QUANTITY UNIT ITEM

THE TRAFFIC SIGNAL CONTROL EQUIPMENT FOR THIS SIGNAL SHALL BE "EAGLE" TO MATCH

THE EXISTING ADJACENT SYSTEM.

1-94 OFF SB RAMP

IL RTE 43 (WAUKEGAN RD)

EXISTING INTERSECTION AND SAMPLING (SYSTEM) DETECTORS

EACH MAINTENANCE OF EXISTING TRAFFIC SIGNAL INSTALLATION
EACH MODIFY EXISTING CONTROLLER CABINET
EACH UNINTERRUPTIBLE POWER SUPPLY, SPECIAL 1 EACH

2600 Warrenville Road, Saite 283, Downers Grove, IL 60515-1761 630.705.0110 voice, 630.839.2566 faz www.mps-il.com

MILLENNIA PROFESSIONAL SERVICES

DRAWN JNP REVISED CHECKED TVN REVISED DATE 10/11/2013 REVISED

REVISED

DESIGNED -

# EXISTING CONTROLLER SEQUENCE



# EXISTING PHASE DESIGNATION DIAGRAM

# EXISTING EMERGENCY VEHICLE PREEMPTION SEQUENCE



| EMERGENCY<br>VEHICLE PREEMP |          | 6          |
|-----------------------------|----------|------------|
| EMERGENCY VEHICLE PREEMPTOR | 3        | 4          |
| MOVEMENT                    | <b>_</b> | <b>↓</b> ↑ |

|          |                                    | I.D.O.       |        |       |              |         |  |
|----------|------------------------------------|--------------|--------|-------|--------------|---------|--|
|          |                                    | TOTAL        |        |       |              |         |  |
|          |                                    |              | WAT    | TAGE  |              | WATTAGE |  |
|          | TYPE                               | NO. OF LAMPS | INCAND | LED > | % OPERATIONS |         |  |
|          | SIGNAL (RE