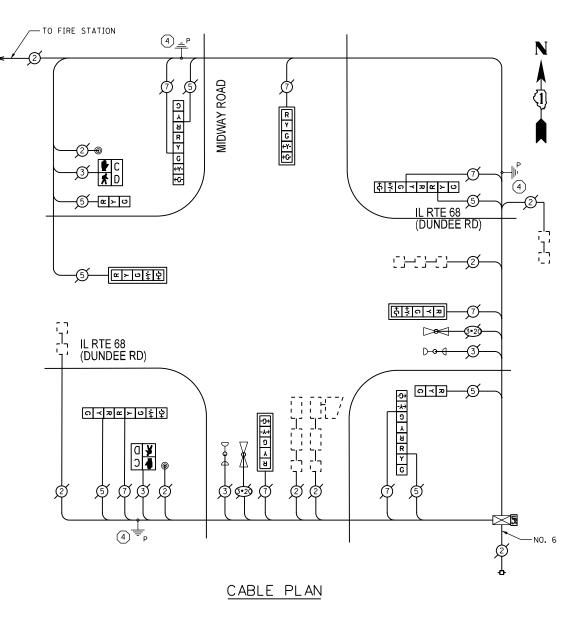

MOUNTED                      |
| 4        | EACH | SIGNAL HEAD, LED, 1-FACE, 5-SECTION, MAST ARM MOUNTED                     |
| 4        | EACH | SIGNAL HEAD, LED, 2-FACE, 1-3-SECTION, 1-5-SECTION, BRACKET MOUNTED       |
| 4        | EACH | TRAFFIC SIGNAL BACKPLATE, LOUVERED, ALUMINUM                              |
| 2        | EACH | PEDESTRIAN SIGNAL HEAD, LED, 1-FACE, BRACKET MOUNTED WITH COUNTDOWN TIMER |
| 2        | EACH | PEDESTRIAN PUSH-BUTTON                                                    |
| 1        | EACH | MODIFY EXISTING CONTROLLER CABINET                                        |
| 1        | EACH | REMOVE EXISTING TRAFFIC SIGNAL EQUIPMENT                                  |
| 1        | EACH | UNINTERRUPTIBLE POWER SUPPLY, SPECIAL                                     |



THE TRAFFIC SIGNAL CONTROL EQUIPMENT FOR THIS SIGNAL SHALL BE "ECONOLITE" TO MATCH THE EXISTING ADJACENT SYSTEM.

2600 Warrenville Road, Suite 203, Downers Grove, IL 60515-1761 630.705.0110 voice, 630.839.2566 fax

REVISED DRAWN REVISED JNP CHECKED TVN REVISED MILLENNIA PROFESSIONAL SERVICES DATE - 10/22/2013 REVISED

STATE OF ILLINOIS **DEPARTMENT OF TRANSPORTATION** 

| SCHEDULE OF QUANTITIES, CABLE PLAN, PHASE DESIGNATION DIAGRAM, | F.A.P.<br>RTE. | SECTION                         | COUNTY    | TOTAL<br>SHEETS | SHEET<br>NO. |
|----------------------------------------------------------------|----------------|---------------------------------|-----------|-----------------|--------------|
| AND EMERGENCY VEHICLE PREEMPTION SEQUENCE                      | VAR            | D-91-020-14