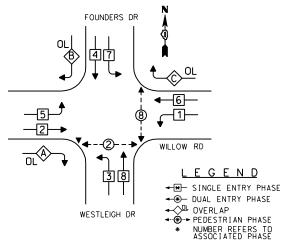

PHASE DESIGNATION DIAGRAM

OVERLAP PERMISSIVE PROTECTED LETTER PHASE PHASE D = 8 + 1

| EMERGENCY<br>VEHICLE PREEMPTORS |          |          |  |  |
|---------------------------------|----------|----------|--|--|
| EMERGENCY VEHICLE PREEMPTOR     | 3        | 4        |  |  |
| MOVEMENT                        | <b>+</b> | <b>\</b> |  |  |

#### HANDHOLE TO INTERCEPT EXISTING CONDUIT