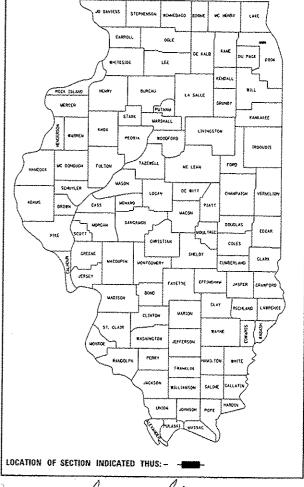

### STATE OF ILLINOIS

## DEPARTMENT OF TRANSPORTATION

**DIVISION OF HIGHWAYS** 

# PROPOSED HIGHWAY PLANS

VARIOUS LOCATIONS IN
NORTH COOK COUNTY
LIGHT EMITTING DIODE (LED) INSTALLATION
SECTION 2013-054TS
COOK COUNTY

C-91-020-14

| STATI      | E 01 | FILLINOIS      |
|------------|------|----------------|
| DEPARTMENT | OF   | TRANSPORTATION |

| -                                       |             |       |     |             | F.A.<br>RTE. | SECTION | COUNTY        | TOTAL<br>SHEETS | NO. |       |
|-----------------------------------------|-------------|-------|-----|-------------|--------------|---------|---------------|-----------------|-----|-------|
| *************************************** |             |       | LOC | ATION MAP   |              | VAR     | 2013-05475    | COOK            | 99  | 3     |
| *************************************** | SCALE: NONE | TABHE | OF  | SHEETS STA. | TO STA.      | -       | RUMDISIFED. A | CONTRACT        |     | 60×15 |