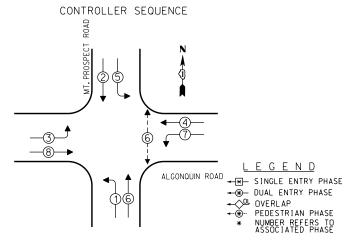

#### **IDOT STANDARDS**

000001-06 STANDARD SYMBOLS, ABBREVIATIONS AND PATTERNS 701001-02 OFF-ROAD OPERATIONS, 2L, 2W, MORE THAN 15' AWAY 701006-015 OFF-ROAD OPERATIONS, 2L, 2W, 15' TO 24" FROM PAVEMENT EDGE 701101-04 OFF-ROAD OPERATIONS, MULTILANE, 15' TO 24" FROM PAVEMENT EDGE 701106-02 OFF-ROAD OPERATIONS, MULTILANE, MORE THAN 15' AWAY 701501-06 URBAN LANE CLOSURE, 2L, 2W, UNDIVIDED URBAN LANE CLOSURE, 2L, 2W, WITH BIDIRECTIONAL LEFT TURN LANE 701502-06 701601-09 URBAN LANE CLOSURE, MULTILANE, 1W OR 2W WITH NONTRAVERSABLE MEDIAN 701606--09 URBAN LANE CLOSURE, MULTILANE, 2W WITH MOUNTABLE MEDIAN 701701-09 URBAN LANE CLOSURE, MULTILANE INTERSECTION 701901-03 TRAFFIC CONTROL DEVICES 720001--01 SIGN PANEL MOUNTING DETAILS 857001-01 STANDARD PHASE DESIGNATION DIAGRAMS AND PHASE SEQUENCES