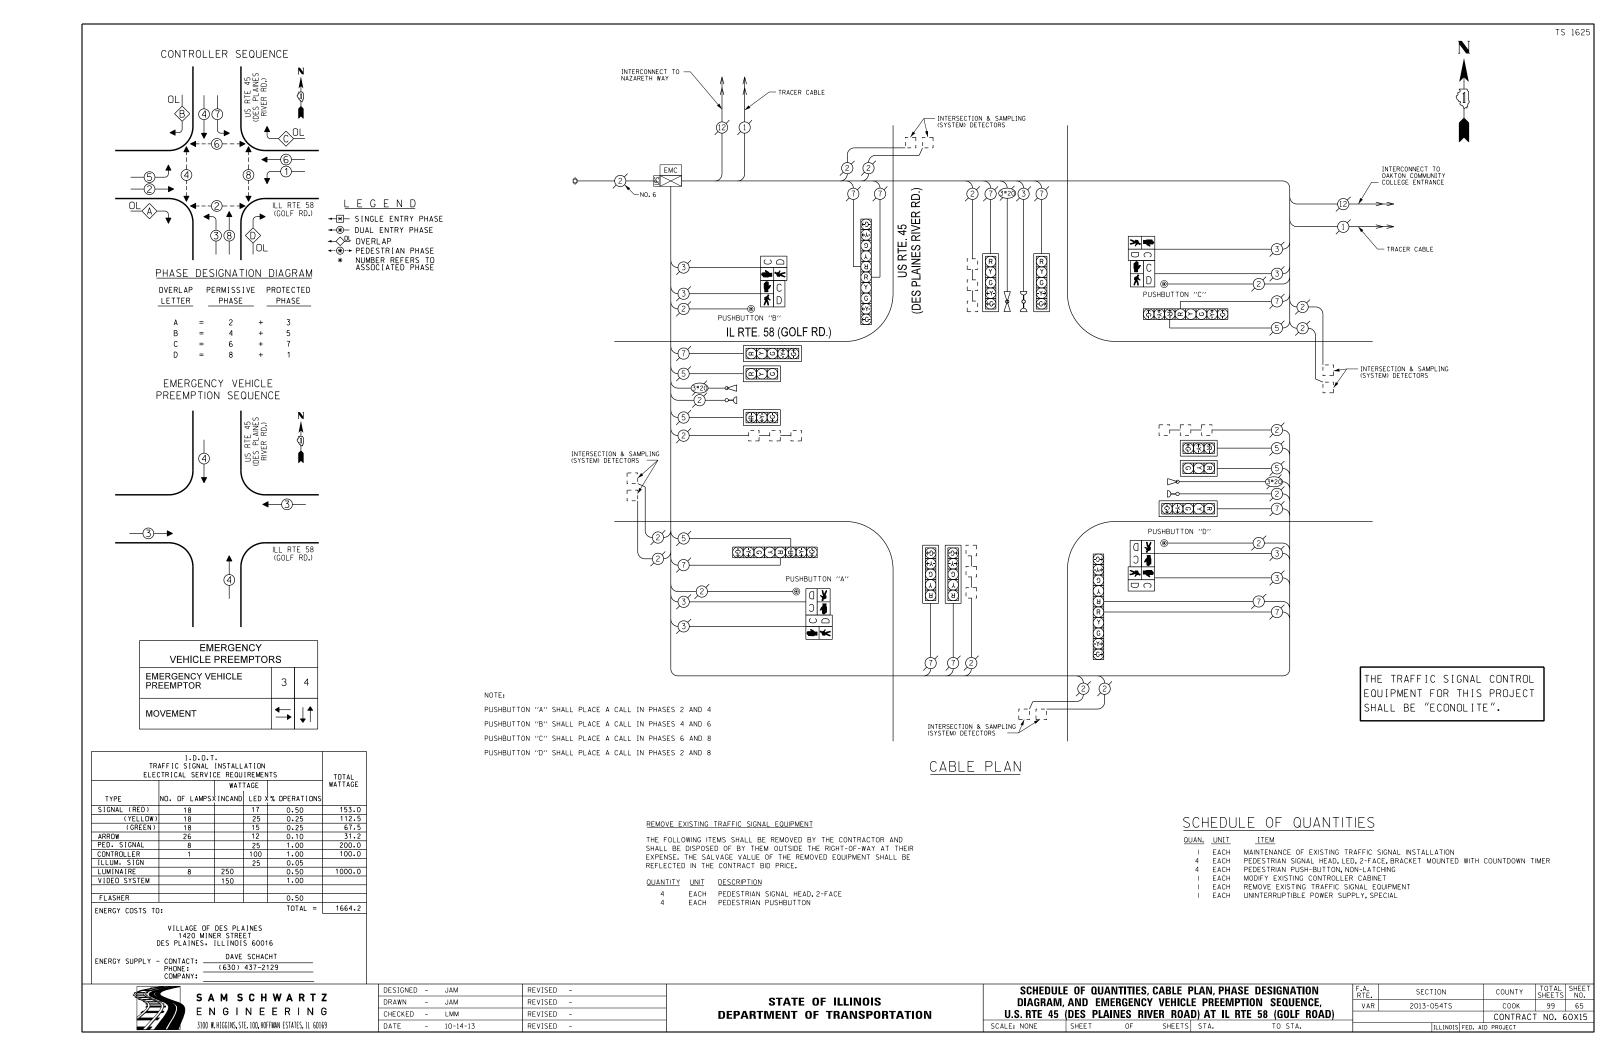

GENCY VEHICLE PREEMPTION SEQUENCE, |     |         |       |             |  |  |
| 1                                                     | <b>NOLF ROAD</b>                                    | AND | DEMPSTE | R/THA | CKER STREET |  |  |
| SCALE: NONE                                           | SHEET                                               | OF  | SHEETS  | STA.  | TO STA.     |  |  |

| F.A.<br>RTE. | SECTION         | COUNTY     | TOTAL<br>SHEETS | SHEET<br>NO. |
|--------------|-----------------|------------|-----------------|--------------|
| VAR          | 2013-054TS      | COOK       | 99              | 64           |
|              |                 | CONTRACT   | NO. 6           | 0X15         |
|              | ILLINOIS FED. A | ID PROJECT |                 |              |





EXISTING INTERSECTION -AND SAMPLING (SYSTEM) DETECTORS

IL RTE 43 (WAUKEGAN RD)



# EXISTING EMERGENGY VEHICLE





|              | TRAFFIC SIGNAL INSTALLATION<br>ELECTRICAL SERVICE REQUIREMENTS   |                          |        |       |              |         |  |
|--------------|------------------------------------------------------------------|--------------------------|--------|-------|--------------|---------|--|
|              |                                                                  |                          | WAT    | TAGE  |              | WATTAGE |  |
|              | TYPE                                                             | NO. OF LAMPS             | INCAND | LED > | % OPERATIONS |         |  |
|              | SIGNAL (RED)