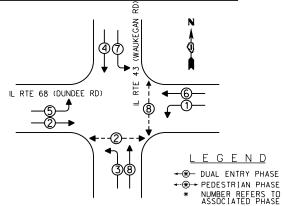

| VAR            | D-91-020-14                     | COOK      | 99              | 74           |
| JNDERS DRIVE                                                                                          |                |                                 | CONTRACT  | NO. 60          | X15          |
| TO STA.                                                                                               | FED. R         | DAD DIST. NO. 1 ILLINOIS FED. A | D PROJECT |                 |              |
| P:\2012\ME12014_PTB162_18_Schwartz\CADD\W06_North_Cook_LED\Shts\60X15-sht-TS-WillowRd_WestleighDr.dgn |                |                                 |           |                 |              |

MILLENNIA PROFESSIONAL SERVICES

EXISTING LOCAL AND MASTER CONTROLLER



# EXISTING PHASE DESIGNATION DIAGRAM

# EXISTING EMERGENGY VEHICLE

PREEMPTION SEQUENCE



| EMERGENCY<br>VEHICLE PREEMP |    | 3          |
|-----------------------------|----|------------|
| EMERGENCY VEHICLE PREEMPTOR | 3  | 4          |
| MOVEMENT                    | ↓↑ | <b>↓</b> ↑ |

|                                                                  | TOTAL  |        |        |       |              |         |
|------------------------------------------------------------------|--------|--------|--------|-------|--------------|---------|
|                                                                  |        |        | WAT.   | TAGE  |              | WATTAGE |
| TYPE                                                             | NO. OF | LAMPSX | INCAND | LED > | % OPERATIONS |