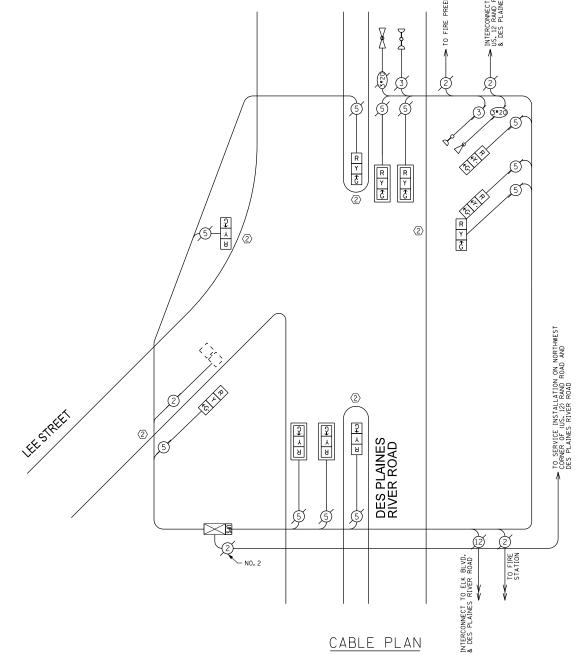

. SIGNAL     |           |       |        | 25    | 1.00         |         |
| CONTROLLER      | 1         |       |        | 100   | 1.00         | 100.00  |
| ILLUM. SIGN     |           |       |        | 25    | 0.05         |         |
| LUMINAIRE       |           |       | 250    |       | 0.50         |         |
| VIDEO SYSTEM    |           |       | 150    |       | 1.00         |         |
|                 |           |       |        |       |              |         |
| FLASHER         |           |       |        |       |              |         |
| ENERGY COSTS TO | ):        |       |        |       | TOTAL =      | 303.50  |

VILLAGE OF DES PLAINES 1420 MINER STREET DES PLAINES, ILLINOIS 60016

DAVE SCHACHT ENERGY SUPPLY - CONTACT: DAVE SCHACHT (630) 437-2129 COMPANY:





REPLACE ALL EXISTING TRAFFIC SIGNAL HEADS

THE TRAFFIC SIGNAL CONTROL EQUIPMENT FOR THIS PROJECT SHALL BE "ECONOLITE".

# REMOVE EXISTING TRAFFIC SIGNAL EQUIPMENT

THE FOLLOWING ITEMS SHALL BE REMOVED BY THE CONTRACTOR AND SHALL BE DISPOSED OF BY THEM OUTSIDE THE RIGHT-OF-WAY AT THEIR EXPENSE. THE SALVAGE VALUE OF THE REMOVED EQUIPMENT SHALL BE REFLECTED IN THE CONTRACT BID PRICE.

#### QUANTITY UNIT DESCRIPTION

EACH TRAFFIC SIGNAL POST

EACH SIGNAL HEAD, I-FACE, 3-SECTION EACH SIGNAL HEAD, 2-FACE, 3-SECTION

EACH TRAFFIC SIGNAL BACKPLATE

# SCHEDULE OF QUANTITIES

EACH MAINTENANCE OF EXISTING TRAFFIC SIGNAL INSTALLATION
EACH TRAFFIC SIGNAL POST, GALVANIZED STEEL 14 FT.
EACH SIGNAL HEAD, LED, I-FACE, 3-SECTION, MAST ARM MOUNTED
EACH SIGNAL HEAD, LED, I-FACE, 3-SECTION, BRACKET MOUNTED
E