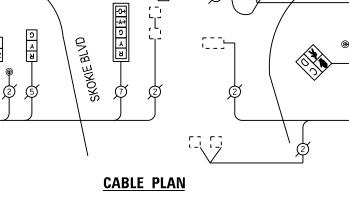

| EACH | PEDESTRIAN SIGNAL HEAD, LED, 2-FACE, BRACKET MOUNTED WITH COUNTDOWN TIMER |
| 1        | EACH | PEDESTRIAN SIGNAL HEAD, LED, 3-FACE, BRACKET MOUNTED WITH COUNTDOWN TIMER |
| 4        | EACH | TRAFFIC SIGNAL BACKPLATE, LOUVERED, ALUMINUM                              |
| 1        | EACH | MODIFY EXISTING CONTROLLER CABINET                                        |
| 1        | EACH | REMOVE EXISTING TRAFFIC SIGNAL EQUIPMENT                                  |
| 1        | EACH | UNINTERRUPTIBLE POWER SUPPLY, SPECIAL                                     |
| 7        | EACH | PEDESTRIAN PUSH-BUTTON, NON LATCHING                                      |
|          |      |                                                                           |

\_C ≺ ≈ × ∪ ≿ ♀

IL RTE 68 (DUNDEE ROAD)



**Გ३०≺୭**-

Ø

. 전-<u>| | 교</u> | 교 | 한 명 | 한 명 | 한 명 | 한 명 | 한 명 | 한 명 | 한 명 | 한 명 | 한 명 | 한 명 | 한 명 | 한 명 | 한 명 | 한 명 | 한 명 | 한 명 | 한 명 | 한 명 | 한 명 | 한 명 | 한 명 | 한 명 | 한 명 | 한 명 | 한 명 | 한 명 | 한 명 | 한 명 | 한 명 | 한 명 | 한 명 | 한 명 | 한 명 | 한 명 | 한 명 | 한 명 | 한 명 | 한 명 | 한 명 | 한 명 | 한 명 | 한 명 | 한 명 | 한 명 | 한 명 | 한 명 | 한 명 | 한 명 | 한 명 | 한 명 | 한 명 | 한 명 | 한 명 | 한 명 | 한 명 | 한 명 | 한 명 | 한 명 | 한 명 | 한 명 | 한 명 | 한 명 | 한 명 | 한 명 | 한 명 | 한 명 | 한 명 | 한 명 | 한 명 | 한 명 | 한 명 | 한 명 | 한 명 | 한 명 | 한 명 | 한 명 | 한 명 | 한 명 | 한 명 | 한 명 | 한 명 | 한 명 | 한 명 | 한 명 | 한 명 | 한 명 | 한 명 | 한 명 | 한 명 | 한 명 | 한 명 | 한 명 | 한 명 | 한 명 | 한 명 | 한 명 | 한 명 | 한 명 | 한 명 | 한 명 | 한 명 | 한 명 | 한 명 | 한 명 | 한 명 | 한 명 | 한 명 | 한 명 | 한 명 | 한 명 | 한 명 | 한 명 | 한 명 | 한 명 | 한 명 | 한 명 | 한 명 | 한 명 | 한 명 | 한 명 | 한 명 | 한 명 | 한 명 | 한 명 | 한 명 | 한 명 | 한 명