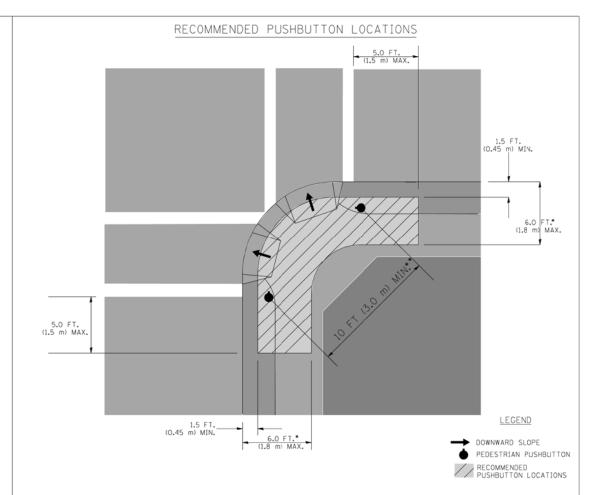

#### **IDOT STANDARDS**

000001-06 STANDARD SYMBOLS, ABBREVIATIONS AND PATTERNS 701001-02 OFF-ROAD OPERATIONS, 2L, 2W, MORE THAN 15' AWAY 701006-015 OFF-ROAD OPERATIONS, 2L, 2W, 15' TO 24" FROM PAVEMENT EDGE 701101-04 OFF-ROAD OPERATIONS, MULTILANE, 15' TO 24" FROM PAVEMENT EDGE 701106-02 OFF-ROAD OPERATIONS, MULTILANE, MORE THAN 15' AWAY 701501-06 URBAN LANE CLOSURE, 2L, 2W, UNDIVIDED URBAN LANE CLOSURE, 2L, 2W, WITH BIDIRECTIONAL LEFT TURN LANE 701502-06 701601-09 URBAN LANE CLOSURE, MULTILANE, 1W OR 2W WITH NONTRAVERSABLE MEDIAN 701606--09 URBAN LANE CLOSURE, MULTILANE, 2W WITH MOUNTABLE MEDIAN 701701-09 URBAN LANE CLOSURE, MULTILANE INTERSECTION 701901-03 TRAFFIC CONTROL DEVICES 720001--01 SIGN PANEL MOUNTING DETAILS 857001-01 STANDARD PHASE DESIGNATION DIAGRAMS AND PHASE SEQUENCES