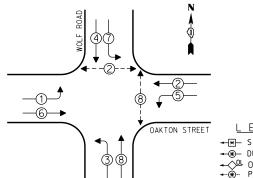

IPMENT FOR THIS PROJECT SHALL BE "ECONOLITE".

TS 12995

WEBSTER LANE **OAKTON STREET** -0KB \$\$ \$ CABLE PLAN

### REMOVE EXISTING TRAFFIC SIGNAL EQUIPMENT

THE FOLLOWING ITEMS SHALL BE REMOVED BY THE CONTRACTOR AND SHALL BE DISPOSED OF BY THEM OUTSIDE THE RIGHT-OF-WAY AT THEIR EXPENSE, THE SALVAGE VALUE OF THE REMOVED EQUIPMENT SHALL BE REFLECTED IN THE CONTRACT BID PRICE.

QUANTITY UNIT DESCRIPTION

8 EACH PEDESTRIAN PUSHBUTTON

# SCHEDULE OF QUANTITIES

QUAN. UNIT ITEM

EACH MAINTENANCE OF EXISTING TRAFFIC SIGNAL INSTALLATION
EACH PEDESTRIAN PUSH-BUTTON
EACH MODIFY EXISTING CONTROLLER CABINET
EACH REMOVE EXISTING TRAFFIC SIGNAL EQUIPMENT
EACH UNINTERRUPTIBLE POWER SUPPLY, SPECIAL

SAM SCHWARTZ ENGINEERING 3100 W. HIGGINS, STE. 100, HOFFMAN ESTATES, IL 60169

#### CONTROLLER SEQUENCE



<u>L E G E N D</u>

- **★** SINGLE ENTRY PHASE → DUAL ENTRY PHASE
- OVERLAP
  PEDESTRIAN PHASE
  - NUMBER REFERS TO ASSOCIATED PHASE

#### EMERGENCY VEHICLE PREEMPTION SEQUENCE





| EMERGENCY<br>VEHICLE PREEMPTORS |            |          |  |  |  |
|---------------------------------|------------|----------|--|--|--|
| EMERGENCY VEHICLE PREEMPTOR     | 3          | 4        |  |  |  |
| MOVEMENT                        | <b>↓</b> ↑ | <b>_</b> |  |  |  |

| TR.<br>ELEC     | TOTAL  |       |        |       |              |         |
|-----------------|--------|-------|--------|-------|--------------|---------|
|                 |        |       | WAT.   | TAGE  |              | WATTAGE |
| TYPE            | NO. OF | LAMPS | INCAND | LED > | % OPERATIONS |         |
| SIGNAL (RED)    | 16