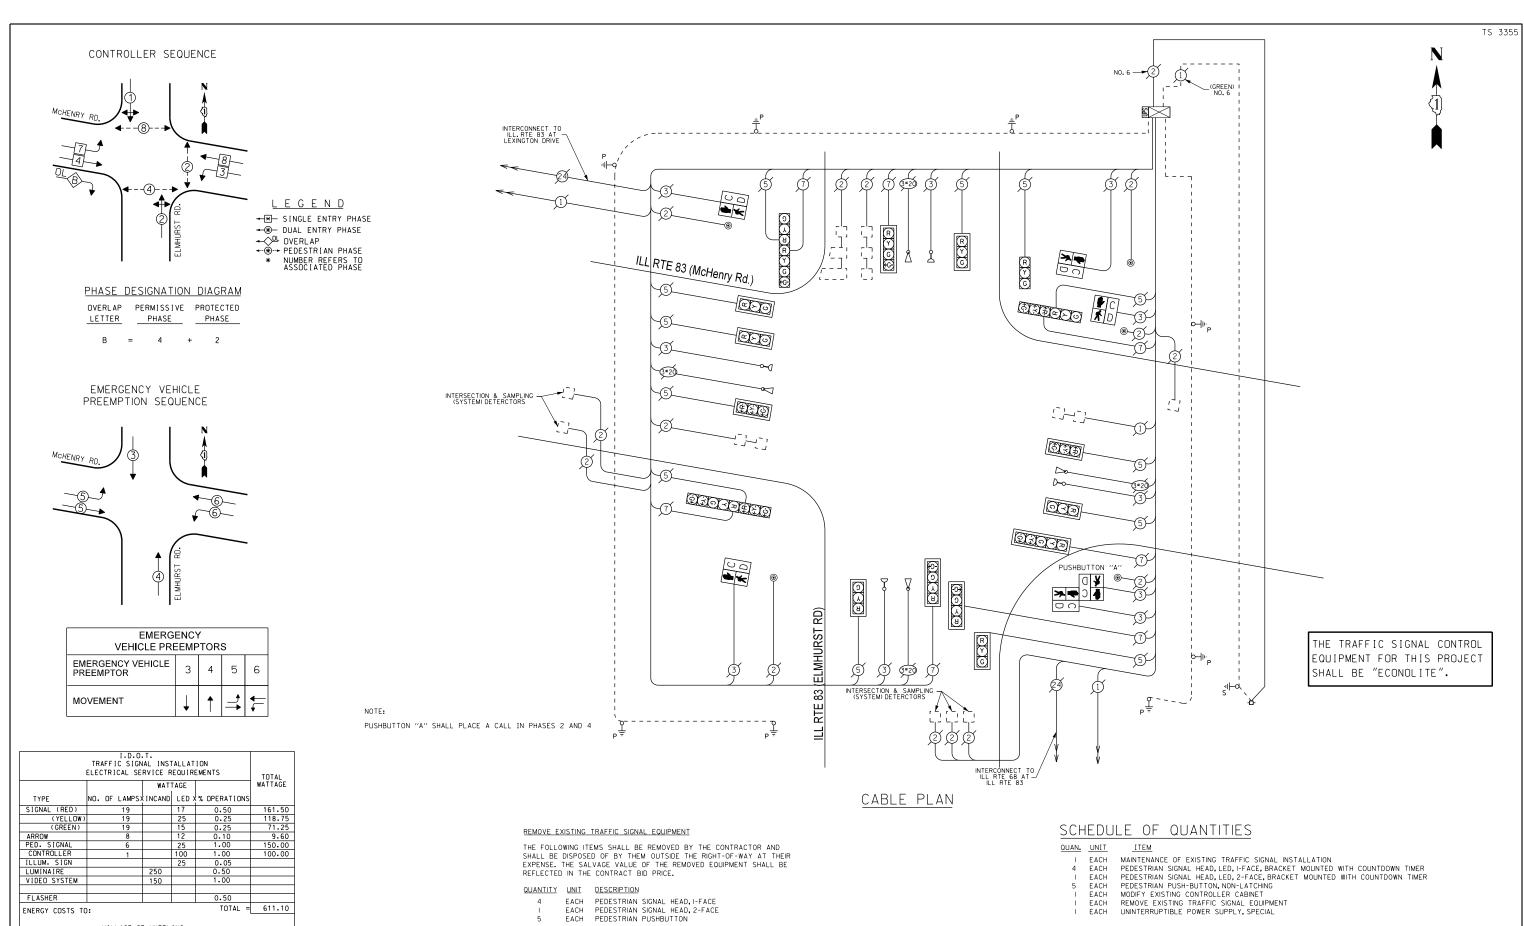

PAGE . IS . SHEET NAME 86 TS 1690 IL 68 DUNDEE RD & NORTHGATE 87 TS 3145 IL 68 DUNDEE RD @ OLD MCHENRY/WHEELING RD 88 TS 3175 IL 68 DUNDEE RO & SCHOENBECK RD 89 TS 3430 IL 83 ELMHURST RD @ HINTZ RD 90 TS 3355 IL 83 ELMHURST RD @ IL 83 OLD MCHENRY 91 TS 21100 IL 83 OLD MCHENRY RD & LEXINGTON DR/PARK POINT 92 IS 5625 PALATINE RD & WHEFLING RD 93 TS 1715 US 45 IL 21MILWAUKEE AVE & IL 68 DUNDEE 94 TS 1730 US 45-IL 21MILWAUKEE AVE @ WOLF RD 95 TS 21200 IL 68/DUNDEE RD @ HUNTINGTON LN/LAKE BLVD 96 TS 3095 IL 68/DUNDEE RD & IL 83/ELMHURST 97 TS 1720 US 45-IL 21/MILWAUKEE AVE @ HINTZ RD 98 TS 1726 US 45-IL 21/MILWAUKEE AVE & LAKE COOK RD NORTH RAMP A&D 99 TS 1724 US 45-IL 21/MILWAUKEE AVE & LAKE COOK RO SOUTH RAMP B&C