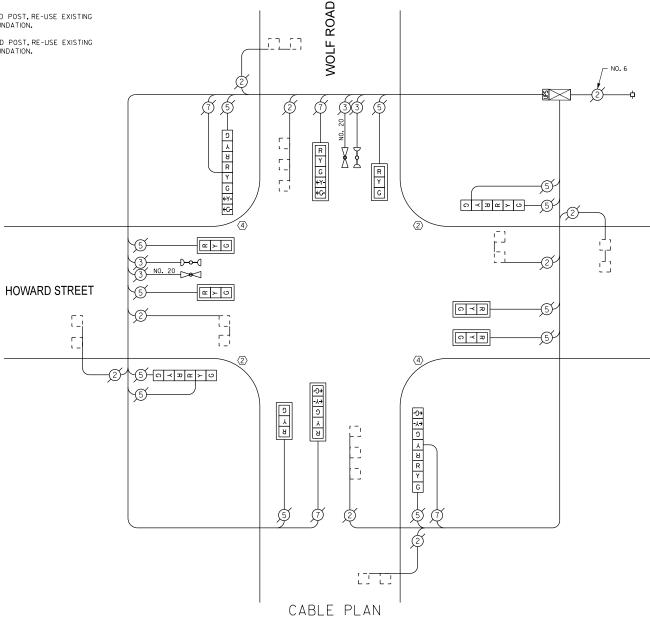

|         |  |  |
| FLASHER |                                                                            |       |          |        |       | 0.50         |         |  |  |
|         | ENERGY COSTS TO: TOTAL =                                                   |       |          |        |       |              |         |  |  |
|         | ENERGY 60373 101                                                           |       |          |        |       |              |         |  |  |

VILLAGE OF DES PLAINES 1420 MINER STREET DES PLAINES, ILLINOIS 60016

DAVE SCHACHT ENERGY SUPPLY - CONTACT: DAVE SCHACHT (630) 437-2129 COMPANY: ② REPLACE 14 FT. PAINTED POST, RE-USE EXISTING TYPE A CONCRETE FOUNDATION.

(4) REPLACE 16 FT. PAINTED POST, RE-USE EXISTING TYPE A CONCRETE FOUNDATION.



REPLACE ALL EXISTING TRAFFIC SIGNAL HEADS

THE TRAFFIC SIGNAL CONTROL EQUIPMENT FOR THIS PROJECT SHALL BE "ECONOLITE".

#### REMOVE EXISTING TRAFFIC SIGNAL EQUIPMENT

THE FOLLOWING ITEMS SHALL BE REMOVED BY THE CONTRACTOR AND SHALL BE DISPOSED OF BY THEM OUTSIDE THE RIGHT-OF-WAY AT THEIR EXPENSE. THE SALVAGE VALUE OF THE REMOVED EQUIPMENT SHALL BE REFLECTED IN THE CONTRACT BID PRICE.

| <u>QUANTITY</u> | <u>UNIT</u> | DESCRIPTION                                   |
|-----------------|-------------|-----------------------------------------------|
| 4               | EACH        | TRAFFIC SIGNAL POST                           |
| 6               | EACH        | SIGNAL HEAD, I-FACE, 3-SECTION                |
| 2               | EACH        | SIGNAL HEAD, I-FACE, 5-SECTION                |