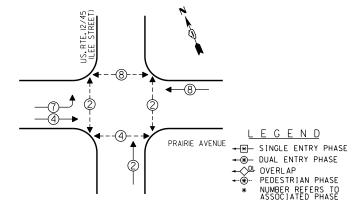

#### **IDOT STANDARDS**

000001-06 STANDARD SYMBOLS, ABBREVIATIONS AND PATTERNS 701001-02 OFF-ROAD OPERATIONS, 2L, 2W, MORE THAN 15' AWAY 701006-015 OFF-ROAD OPERATIONS, 2L, 2W, 15' TO 24" FROM PAVEMENT EDGE 701101-04 OFF-ROAD OPERATIONS, MULTILANE, 15' TO 24" FROM PAVEMENT EDGE 701106-02 OFF-ROAD OPERATIONS, MULTILANE, MORE THAN 15' AWAY 701501-06 URBAN LANE CLOSURE, 2L, 2W, UNDIVIDED URBAN LANE CLOSURE, 2L, 2W, WITH BIDIRECTIONAL LEFT TURN LANE 701502-06 701601-09 URBAN LANE CLOSURE, MULTILANE, 1W OR 2W WITH NONTRAVERSABLE MEDIAN 701606--09 URBAN LANE CLOSURE, MULTILANE, 2W WITH MOUNTABLE MEDIAN 701701-09 URBAN LANE CLOSURE, MULTILANE INTERSECTION 701901-03 TRAFFIC CONTROL DEVICES 720001--01 SIGN PANEL MOUNTING DETAILS 857001-01 STANDARD PHASE DESIGNATION DIAGRAMS AND PHASE SEQUENCES