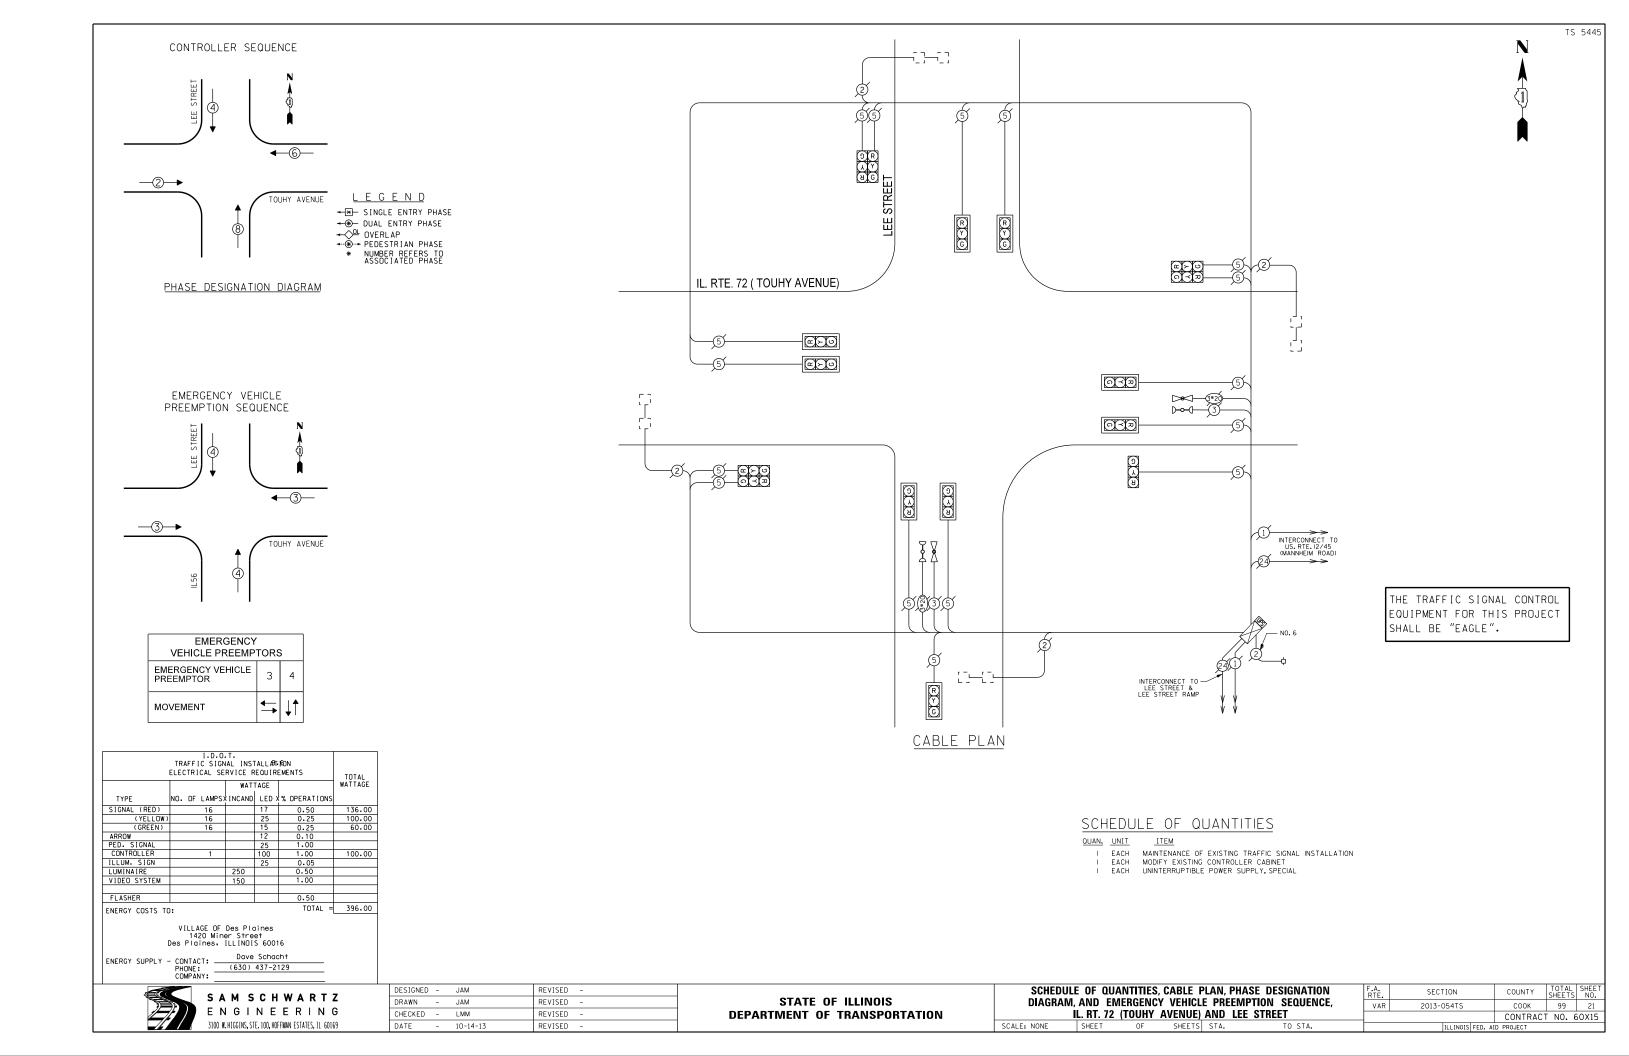

#### INDEX OF SHEETS

|                 |                   |                    | <del>y y tylig yng yn y yn y yn a y tylina all a</del>                    |
|-----------------|-------------------|--------------------|---------------------------------------------------------------------------|
| PAGE            |                   | TC R               | SHEET NAME                                                                |
| LEGAL           |                   | ئـــــــ           | TITLE SHEET                                                               |
| 2               |                   |                    | INDEX OF SHEETS AND GENERAL NOTES                                         |
| 3-4             |                   |                    | LOCATION MAP                                                              |
| 5-9             |                   |                    | SUMMARY OF QUANTITIES                                                     |
| 10-15           |                   |                    | IDOT DISTRICT ITRAFFIC SIGNAL STANDARDS                                   |
| 16              | TS:               | 20385              | BALLARD RD & BENDER RD/E RIVER RD                                         |
| 17              | TS                | 4160               | BALLARD RD & RAND RD                                                      |
| 18              | TS                | 677                | CENTRAL RD & OAKTON COMMUNITY COLLEGE                                     |
| - <del>19</del> | - <del>1</del> -5 | <del>13070 -</del> | -DES-PLAINES-RIVER-RD-@-PERRY-ST                                          |
| 20              | T\$               | 3020               | IL 58 GOLF RD & MT PROSPECT RD                                            |
| 2:              |                   | 5445               | LEE ST @ TOUHY AVE                                                        |
| 22              |                   | 3085               | US 12 RAND RD & 3RD AVE                                                   |
| 23              |                   | 370                | US 12 RAND RD & US 12 (ELK BLVD)                                          |
| 24              | TS :              |                    | US 12 RAND RD & WOLF RD                                                   |
| 25<br>26        |                   | 13050              | US 12-45 GRACELAND & PRAIRIE AVE                                          |
| 26<br>27        |                   | 13027<br>13000     | US 12-45 GRACELAND & THACKER ST<br>US 12-45 LEE ST & ALGONOUIN RD         |
| 28              | TS                |                    | US 12-45 LEE ST & OAKTON ST                                               |
| 29              |                   | 1245               | US 12-45 LEE ST & US 12-45 MANNHEIM RD                                    |
| 30              |                   |                    | US 12-45 LEE ST/MANNHEIM & PRAIRIE AVE                                    |
| 31              |                   | 3026               | US 12-45 LEE ST/MANNHEIM @ THACKER ST                                     |
| 32-33           |                   | 3065               | US 12-45 MANNHEIM RD & PROSPECT AVE                                       |
| 34              |                   | 285                | US 14 DEMPSTER ST & RAND RD                                               |
| 35              |                   | 3080               | US 14 NORTHWEST HWY & STATE ST                                            |
| 36              | TS                | 3005               | ALGONOUIN RD & SEYMOUR/KOLPIN DR                                          |
| 37              | TS .              | 4130               | ALGONOUIN RD & WOLF RD                                                    |
| 38              | TS                | 676                | CENTRAL RD @ EAST RIVER RD                                                |
| 39              | TS -              | 4765               | CENTRAL RD & WOLF RD                                                      |
| 40              | TS -              | 4975               | DES PLAINES RIVER RD & ALGONOUIN RD                                       |
| 4               | T5 :              | 2785               | IL 58/GOLF RD & 6TH AVE                                                   |
| 42              |                   | 2755               | IL 58/GOLF RD & EAST RIVER RO                                             |
| 43              |                   | 2825               | IL 58/GOLF RD & COLLEGE DR                                                |
| 44              |                   | 2835               | IL 58/GOLF RD & POTTER RD                                                 |
| 45              |                   | 2865               | IL 58/COLF RD & SEGERS RD/WOLF RD                                         |
| 46              |                   | 4120               | IL 62/ALCONOUIN RD & MT PROSPECT RD                                       |
| 47<br>48        |                   | 1870<br>3270       | IL 72/HIGGINS RD & LEE RAMP/TRAMMEL CROW IL 72/LEE ST & IL 72/TOUHY AVE   |
| 49              |                   | 3235               | IL 72/TOUHY AVE & MT PROSPECT RO                                          |
| 50              |                   | 3260               | IL 72/TOUHY AVE & WOLF RD                                                 |
|                 |                   |                    | -L-83/ELMIURSY RD-9 IL 83/OAKTON ST                                       |
|                 |                   |                    | DAXTON ST O DES PLANES RIVER-RO                                           |
| 53              |                   | 5545               | OAKTON ST & MT PROSPECT RD                                                |
| 54              | TS 1              | 2995               | OAKTON ST @ WEBSTER LN                                                    |
| 55              | TS :              | 5550               | OAKTON ST @ WOLF RD                                                       |
| 56              | T\$ 1             | 2985               | TOUHY AVE & MAPLE ST                                                      |
|                 |                   |                    | US 12/RAND RD & US 12-US 45/DES PLAINES RIVER RO                          |
|                 |                   |                    | -US-12-US-45/ELK-BLYD-0-US-45/DES-PLAINES RIVER RO-                       |
|                 |                   |                    | -US-12-US-45/LEE-51-Q-US-45/DES-PLAINES-RIVER-RO                          |
| 60              | TŞ. I             |                    | US 12-US 45/MANNHEIM RD & LUNT AV                                         |
| 6               | TS I              |                    | US 45/DES PLAINES RIVER RD & CENTRAL RD                                   |
| 62              | TS                | 1626<br>5955       | US 45/DES PLAINES RIVER RD & NAZARETH WAY/HOLY FAMILY WOLF RD & HOWARD ST |
| 63<br>ca        |                   | 3470               | WOLF RD & THACKER/DEMPSTER ST                                             |
| 64<br>65        |                   | 625                | US 45 DES PLAINES RIVER RD & IL 58 GOLF RD                                |
| 66              | 15                |                    | 194 EDENS SPUR N RAMP BROOKSIDE PLZ Ø IL 43 WAUKEGAN RD                   |
| 67              | TS                |                    | 194 EDENS SPUR S RAMP & IL 43 WAUKEGAN RO                                 |
| 68              |                   | 4400               | IL 43 WAUKEGAN RO & WALTERS AVE                                           |
| 69              | TS :              |                    | IL 68 DUNDEE RD & HUEHL RD                                                |
| 70              |                   | 3135               | IL 68 DUNDEE RD & LANDWEHR RD                                             |
| 7:              | TS.               | 3160               | IL 68 DUNDEE RD & PFINGSTEN RD                                            |
| 72              | 15                | 3170               | IL 68 DUNDEE RD @ SANDERS RD                                              |
| 73              | TS :              | 3195               | IL 68 DUNDEE RD & WESTERN AVE                                             |
| 74              |                   | 5933               | WILLOW RD & WESTLEIGH DR FOUNDERS DR                                      |
| 75              |                   | 2100               | IL 43/WAUKEGAN RD & IL 68/DUNDEE RD                                       |
| 76              |                   | 14430              | IL 43/WAUKEGAN RD & SHERMER RD                                            |
| 77              |                   | 3137               | IL 68/DUNDEE RO & ANTHONY TRAIL                                           |
| 78              | 15                |                    | IL 68/DUNDEE RD & CHARLEMAGNE/TORREY PRKWY                                |
| 79              |                   | 3140               | IL 68/DUNDEE RD 9 MIDWAY RD                                               |
| 80              |                   | 3180               | IL 68/DUNDEE RD SHERMER RD                                                |
| 81              |                   | 3185               | IL 68/DUNDEE RD & CHERRY IN                                               |
| 82<br>83        |                   | 14410<br>14405     | PFINGSTEN RD © CHERRY LN PFINGSTEN RD © MARIA AV/NORTHSIDE DR             |
| 84              |                   | 144UD<br>144I5     |                                                                           |
| 84<br>85        |                   |                    | MHILUM BO & CBEENMOOU VILE                                                |