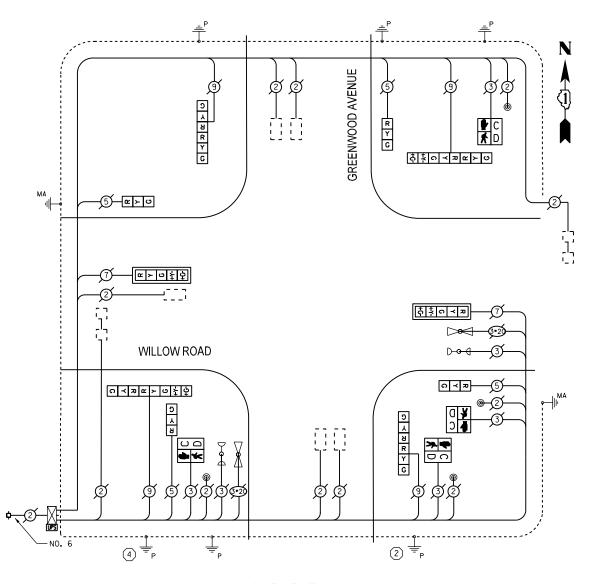

GNAL HEAD, LED. 2-FACE, 1-3-SECTION, 1-5-SECTION, BRACKET MOUNTED       |
| 4        | EACH | PEDESTRIAN SIGNAL HEAD, LED. 1-FACE, BRACKET MOUNTED WITH COUNTDOWN TIMER |
| 2        | EACH | TRAFFIC SIGNAL BACKPLATE, LOUVERED, ALUMINUM                              |
| 4        | EACH | PEDESTRIAN PUSH-BUTTON                                                    |
| 1        | EACH | MODIFY EXISTING CONTROLLER CABINET                                        |
| 1        | EACH | REMOVE EXISTING TRAFFIC SIGNAL EQUIPMENT                                  |
| 1        | EACH | UNINTERRUPTIBLE POWER SUPPLY, SPECIAL                                     |

- REPLACE 14 FT. PAINTED POST, RE-USE EXISTING TYPE A CONCRETE FOUNDATION
- REPLACE 16 FT. PAINTED POST, RE-USE EXISTING TYPE A CONCRETE FOUNDATION



CABLE PLAN

THE TRAFFIC SIGNAL CONTROL EQUIPMENT FOR THIS SIGNAL SHALL BE "ECONOLITE" TO MATCH THE EXISTING ADJACENT SYSTEM.

ENERGY SUPPLY - CONTACT: TERRIBLECK
PHONE: (847) 816-5239
COMPANY: COMED

2600 Warrenville Road, Suite 203, Downers Grove, IL 60515-1761 630.705.0110 voice, 630.839.2566 fax

REVISED DRAWN JNP REVISED CHECKED TVN REVISED MILLENNIA PROFESSIONAL SERVICES DATE 10/22/2013 REVISED

STATE OF ILLINOIS **DEPARTMENT OF TRANSPORTATION** 

| I | SCHEDULE OF |                                           |      |         |        | DESIGNATION DIAGRAM, | F.A.P.<br>RTE. | SECTION                            | COUNTY    | TOTAL<br>SHEETS | SHEET<br>NO. |
|---|-------------|-------------------------------------------|------|---------|--------|----------------------|----------------|