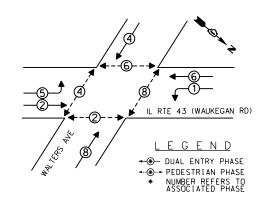

AID PROJECT

EXISTING INTERSECTION AND SAMPLING (SYSTEM) DETECTORS

- TRACER CABLE

TS-61

CABLE PLAN

2

IL RTE 43 (WAUKEGAN RD)

# SCHEDULE OF QUANTITIES

QUANTITY UNIT ITEM

THE TRAFFIC SIGNAL CONTROL EQUIPMENT FOR THIS SIGNAL SHALL BE "EAGLE" TO MATCH

THE EXISTING ADJACENT SYSTEM.

1-94 OFF SB RAMP

IL RTE 43 (WAUKEGAN RD)

EXISTING INTERSECTION AND SAMPLING (SYSTEM) DETECTORS

EACH MAINTENANCE OF EXISTING TRAFFIC SIGNAL INSTALLATION
EACH MODIFY EXISTING CONTROLLER CABINET
EACH UNINTERRUPTIBLE POWER SUPPLY, SPECIAL 1 EACH

2600 Warrenville Road, Saite 283, Downers Grove, IL 60515-1761 630.705.0110 voice, 630.839.2566 faz www.mps-il.com

MILLENNIA PROFESSIONAL SERVICES

DRAWN JNP REVISED CHECKED TVN REVISED DATE 10/11/2013 REVISED

REVISED

DESIGNED -

# EXISTING CONTROLLER SEQUENCE



# EXISTING PHASE DESIGNATION DIAGRAM

# EXISTING EMERGENCY VEHICLE PREEMPTION SEQUENCE



| EMERGENCY<br>VEHICLE PREEMP |          | 6          |
|-----------------------------|----------|------------|
| EMERGENCY VEHICLE PREEMPTOR | 3        | 4          |
| MOVEMENT                    | <b>_</b> | <b>↓</b> ↑ |

|          |                                    | I.D.O.       |        |       |              |         |  |
|----------|------------------------------------|--------------|--------|-------|--------------|---------|--|
|          |                                    | TOTAL        |        |       |              |         |  |
|          |                                    |              | WAT    | TAGE  |              | WATTAGE |  |
|          | TYPE