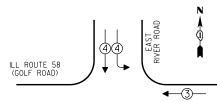

|                  |          |                                                       | FUNDING PARTICIPATION |              |                   |                                                  |          |              |             |                                        |                    |                                |                                         |                                                  |                              | ]        |        |
|------------------|----------|-------------------------------------------------------|-----------------------|--------------|-------------------|--------------------------------------------------|----------|--------------|-------------|----------------------------------------|--------------------|--------------------------------|-----------------------------------------|--------------------------------------------------|------------------------------|----------|--------|
| COLUMN<br>NUMBER | TS NO.   | INTERSECTION                                          | STATE                 | DES PLAINES  | MOUNT<br>PROSPECT | ELK GROVE<br>TOWNSHIP                            | ROSEMONT | NORTHBROOK   | WHEELING    | BUFFALO<br>GROVE                       | FOREST<br>PRESERVE | OAKTON<br>COMMUNITY<br>COLLEGE | SEITE 7.                                |                                                  | DIV EDEN<br>PROPERTY.<br>LLC |          |        |
| 1                | TS 20385 | BALLARD RD & BENDER RD/E RIVER RD                     | 100%                  |              |                   |                                                  |          |              |             |                                        |                    |                                |                                         |                                                  |                              |          | 1      |
| 1                | TS 4160  | BALLARD RD & RAND RD                                  | 100%                  |              |                   |                                                  |          |              |             |                                        |                    |                                |                                         |                                                  |                              |          | 1      |
| ?                | TS 1677  | CENTRAL RO @ OAKTON COMMUNITY COLLEGE                 | 96.7%                 |              |                   |                                                  |          |              |             |                                        |                    | 3.3%                           |                                         |                                                  |                              |          | 1      |
| - 3              | TS 13070 | DES PLAINES RIVER-RD & PERRY ST                       | 96.7%                 | 3.3%         |                   |                                                  |          |              |             |                                        |                    |                                |                                         | ļ                                                |                              |          | DELETE |
| 1                | TS 13020 | IL 58 COLF RD @ MT PROSPECT RD                        | 100%                  |              |                   |                                                  |          |              |             |                                        |                    |                                |                                         |                                                  |                              |          | 1      |
| 4                | TS 5445  | LEE ST & TOUHY AVE                                    | 97.5%                 | 2.5%         |                   |                                                  |          |              |             |                                        |                    |                                |                                         |                                                  |                              |          | 1      |
| 2                | TS 13085 | US 12 RAND RD @ 3RD AVE                               | 95%                   | 5%           |                   |                                                  |          |              |             | ······································ |                    |                                | *************************************** |                                                  | <u> </u>                     |          | 1      |
| 4                | TS 370   | US 12 RAND RD @ US 12 (ELK BLVD)                      | 97.5%                 | 2.5%         |                   |                                                  |          |              |             |                                        |                    |                                |                                         |                                                  | -                            |          | 1      |
| 4                | TS 425   | US 12 RAND RD @ WOLF RD                               | 97,5%                 | 2.5%         |                   |                                                  |          |              |             |                                        | <u> </u>           |                                | ·—·                                     |                                                  |                              |          | 1      |
| 2                | TS 13050 | US 12-45 GRACELAND & PRAIRIE AVE                      | 95%                   | 5%           |                   |                                                  | ·        |              |             |                                        |                    |                                | *************************************** |                                                  |                              |          | 7      |
| 2                | TS 13027 | US 12-45 GRACELAND & THACKER ST                       | 95%                   | 5%           |                   |                                                  |          |              |             | -                                      | -                  |                                |                                         |                                                  |                              |          | 1      |
| 2                | TS 13000 | US 12-45 LEE ST @ ALGONOUIN RD                        | 95%                   | 5%           |                   |                                                  |          |              |             |                                        |                    |                                | ·····                                   |                                                  |                              |          |        |
| 4                | TS 1130  | US 12-45 LEE ST @ OAKTON ST                           | 97.5%                 | 2.5%         |                   |                                                  |          |              |             |                                        |                    | <b></b>                        |                                         |                                                  |                              |          |        |
| 3                | TS 11245 | US 12-45 LEE ST @ US 12-45 MANNHEIM RD                | 96.7%                 | 3.3%         |                   |                                                  |          |              |             |                                        |                    |                                |                                         |                                                  |                              |          | 1      |
| 2                | TS 13025 | US 12-45 LEE ST/MANNHEIM @ PRAIRIE AVE                | 95%                   | 5%           |                   |                                                  |          |              |             |                                        |                    | <del></del>                    |                                         | 1                                                | <u> </u>                     |          | 1      |
| 2                | TS 13026 | US 12-45 LEE ST/MANNHEIM @ THACKER ST                 | 95%                   | 5%           |                   |                                                  |          |              |             |                                        |                    |                                |                                         |                                                  |                              |          | 1      |
| 2                | TS 13065 | US 12-45 MANNHEIM RD @ PROSPECT AVE                   | 95%                   | 5%           |                   |                                                  |          |              |             |                                        |                    | <u> </u>                       |                                         |                                                  |                              |          |        |
| ]                | TS 1285  | US 14 DEMPSTER ST & RAND RD                           | 100%                  |              |                   | -                                                |          |              | -           |                                        |                    |                                |                                         |                                                  |                              |          | -      |
| 1                | TS 13080 | US 14 NORTHWEST HWY @ STATE ST                        | 100%                  |              |                   |                                                  |          |              |             |                                        | <u> </u>           |                                | <del>~~~~~~</del>                       | <u> </u>                                         | <u> </u>                     |          | 1      |
|                  |          | ALGONOUIN RD @ SEYMOUR/KOLPIN DR                      | 95%                   | 5%           |                   | <del> </del>                                     |          |              |             |                                        | <b> </b>           |                                |                                         |                                                  | 1                            |          | 1      |
| 4                |          | ALCONOUIN RD @ WOLF RD                                | 97.5%                 | 2.5%         |                   |                                                  |          |              |             |                                        | ļ                  | <del> </del>                   |                                         | <del> </del>                                     | <del> </del>                 |          | 1      |
| 8                |          | CENTRAL RD & EAST RIVER RD                            | 97.5%                 |              |                   | <del> </del>                                     |          |              |             |                                        | 2.5%               |                                |                                         |                                                  | <u> </u>                     |          | -      |
| 5                |          | CENTRAL RD & WOLF RD                                  | 92.5%                 | 5%           | 2.5%              |                                                  |          |              |             |                                        |                    | <b></b>                        |                                         |                                                  | <del> </del>                 |          | 1      |
| 2                |          | DES PLAINES RIVER RD & ALGONQUIN RD                   | 95%                   | 5%           | 9,5-1             |                                                  |          |              |             |                                        | <b></b>            |                                |                                         |                                                  |                              |          | 1      |
|                  |          | IL 58/GOLF RO @ 6TH AVE                               | 95%                   | 5%           |                   |                                                  |          |              |             |                                        | <b></b>            | <b></b>                        |                                         |                                                  | <del> </del>                 |          | 1      |
| 1                |          | IL 58/GOLF RD @ EAST RIVER RD                         | 100%                  | 0,7          |                   | <u> </u>                                         |          | <b></b>      |             |                                        | <b> </b>           |                                |                                         |                                                  |                              |          | 1      |
| 7                |          | IL 58/GOLF RD @ COLLEGE DR                            | 96.7%                 |              |                   | <del> </del>                                     |          |              |             |                                        | <del> </del>       | 3.3%                           |                                         | <del> </del>                                     | <del> </del>                 |          | -      |
| 1                |          | IL 58/GOLF RD @ POTTER RD                             | 100%                  | <u> </u>     |                   |                                                  |          |              |             |                                        |                    | - 01072                        |                                         |                                                  |                              |          | -      |
| 4                |          | IL 58/GOLF RO © SEGERS RD/WOLF RD                     | 97.5%                 | 2.5%         |                   |                                                  |          |              |             |                                        | <del> </del>       |                                |                                         | <del>                                     </del> | <del> </del>                 |          | 1      |
|                  |          | IL 62/ALGONOUIN RD & MT PROSPECT RD                   | 100%                  | 1.07         |                   |                                                  |          |              |             |                                        | <del> </del>       |                                |                                         |                                                  | <u> </u>                     |          | 1      |
| 9                |          | IL 72/HIGGINS RD & LEE RAMP/TRAMMEL CROW              | 97.5%                 |              |                   |                                                  |          | <b></b>      |             |                                        | <u> </u>           | <del> </del>                   | 2.5%                                    | ļ                                                | <del> </del>                 |          | 1      |
| 1                |          | IL 72/LEE ST & IL 72/TOUHY AVE                        | 100%                  |              |                   |                                                  |          |              |             |                                        |                    |                                |                                         |                                                  |                              |          | 1      |
| 6                |          | IL 72/TOUNY AVE & MT PROSPECT RD                      | 95%                   | 2,5%         |                   | 2,5%                                             |          |              |             |                                        |                    | <u> </u>                       |                                         | <u> </u>                                         |                              |          | -      |
|                  |          | IL 72/TOUHY AVE & WOLF RD                             | 97.5%                 | 2.5%         |                   | 1                                                |          |              |             |                                        | <del> </del>       | <b> </b>                       |                                         | <del> </del>                                     | <del> </del>                 | <b></b>  | -      |
|                  |          | IL 83/ELMIURST RD 2-IL 83/OAKTON-ST                   | 100%                  |              |                   |                                                  |          |              |             |                                        |                    |                                |                                         | <u> </u>                                         |                              |          | DELE   |
|                  | <u> </u> | OAKTON-ST @ DES PLAINES RIVER RD                      | 97,5%                 | 2.5%         |                   |                                                  |          |              |             |                                        |                    |                                |                                         |                                                  |                              |          | DELET  |
| <u> </u>         | <u> </u> | OAKTON ST @ MT PROSPECT RD                            | 100%                  | 1            |                   | <del> </del>                                     |          |              |             | Total Production                       | <del> </del>       | <del> </del>                   |                                         |                                                  |                              | -        | 1      |
| 2                |          | OAKTON ST & WEBSTER LN                                | 95%                   | 5%           |                   | <del>                                     </del> |          | <del> </del> |             |                                        | <u> </u>           | <del> </del>                   | <b></b>                                 | <del> </del>                                     | -                            |          | 1      |
| 1                |          | OAKTON ST & WOLF RD                                   | 100%                  |              |                   | <del> </del>                                     |          |              |             |                                        | <del> </del>       | <u> </u>                       |                                         | ļ                                                | <del> </del>                 |          | -      |
| 2                |          | TOUHY AVE & MAPLE ST                                  | 95%                   | 5%           |                   | <del>                                     </del> |          |              |             | -                                      | <del> </del>       |                                |                                         |                                                  |                              |          | 1      |
|                  |          | US 12/RAND RD & US 12 US 45/BES PLAINES RIVER RD      | 100%                  | J.,          |                   |                                                  |          |              |             |                                        |                    |                                |                                         |                                                  |                              |          | DELET  |
|                  |          | US 12-VS 45/ELK DLVD a US 45/DES PLAINES RIVER RD     | 100%                  |              |                   |                                                  |          | <u> </u>     |             |                                        |                    |                                |                                         | <u> </u>                                         |                              |          | DELET  |
| <u> </u>         |          | US 12 US 45/LEE ST @ US 45/DES PLAINES RIVER RD       | 100%                  |              |                   | <u> </u>                                         |          |              |             |                                        |                    |                                |                                         | <u> </u>                                         | <b></b>                      |          | DELET  |
| 10               |          | US 12-US 45/MANNHEIM RD & LUNT AV                     | 96.7%                 |              |                   |                                                  | 3,3%     |              |             |                                        |                    |                                |                                         |                                                  |                              |          | -      |
| 1                |          | US 45/DES PLAINES RIVER RD & CENTRAL RD               | 100%                  |              |                   | <del> </del>                                     | 3,5%     |              |             |                                        | <del> </del>       | <del> </del>                   |                                         | <del> </del>                                     | <u> </u>                     | <b></b>  | -      |
| 2                |          | US 45/DES PLAINES RIVER RD & NAZARETH WAY/HOLY FAMILY | 95%                   | 5%           |                   | <del> </del>                                     |          |              |             | -                                      |                    | <del> </del>                   |                                         | <del> </del>                                     |                              |          | -      |
|                  |          | WOLF RD & HOWARD ST                                   |                       | <del> </del> |                   | <b> </b>                                         |          |              | <del></del> |                                        | ļ                  | <b> </b>                       |                                         | <b></b>                                          | <u> </u>                     | <b></b>  | 4      |
|                  |          | WOLF RD & HOWARD ST<br>WOLF RD & THACKER/DEMPSTER ST  | 95%                   | 5%           |                   | <del> </del>                                     |          | ļ            |             | ļ                                      | <del> </del>       | <del> </del>                   |                                         | <del> </del>                                     |                              | <b> </b> | 4      |
|                  |          |                                                       | 97.5%                 | 2.5%         |                   | <del> </del>                                     |          |              |             |                                        | <del> </del>       |                                |                                         | <del>                                     </del> |                              |          | -      |
|                  | 15 1625  | US 45 DES PLAINES RIVER RD 0 IL 58 GOLF RD            | 100%                  | 1            |                   | <u></u>                                          | <u> </u> | L            |             | <u> </u>                               | <u></u>            | L                              | L                                       | <u> </u>                                         | 1                            | <u> </u> | اــا   |