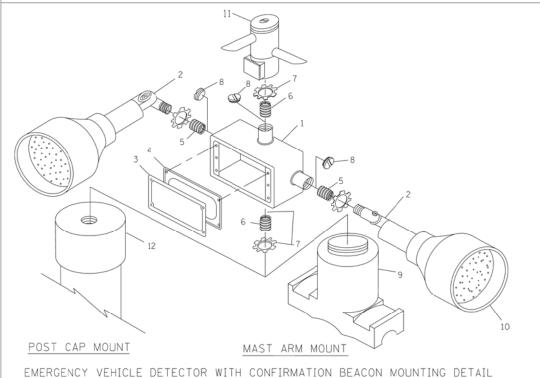

#### GENERAL NOTES

- I. CONTRACTOR SHALL RELOCATE EXISTING SIGN PANELS FROM PAINTED POSTS THAT ARE INDICATED FOR REPLACEMENT TO NEW POSTS AS SHOWN ON THE PLANS OR AS DIRECTED BY THE ENGINEER, THE COST OF REMOVAL, RELOCATION, AND ANY NEW MOUNTING HARDWARE NECESSARY TO COMPLETE THIS WORK SHALL BE INCLUDED IN THE TRAFFIC SIGNAL POST, GALVANIZED STEEL PAY ITEM OF THE LENGTH AS SPECIFIED IN THE PLANS.
- 2. IT SHALL BE THE CONTRACTOR'S RESPONSBLITY TO VERIFY ALL DIMENSIONS AND CONDITIONS EXISTING IN THE FIELD PRIOR TO ORDERING MATERIALS AND BEGINNING CONSTRUCTION, THIS SHALL INCLUDE VERIFYING THE EXISTING BOLT PATTERN ON EXISTING FOUNDATIONS SPECIFIED TO BE RE-USED.
- 3. THE EXACT LOCATION OF ALL UTILITES SHALL BE FIELD VERIFIED BY THE CONTRACTOR BEFORE ORDERING ANY MATERIALS AND STARTING ANY WORK. FOR LOCATIONS OF UTILITIES, LOCALLY OWNED EQUIPMENT, LEASED ENFORCEMENT CAMERA SYSTEM FACILITIES AND IDOT UNDERGROUND FACILITIES, CONTACT THE LOCAL COUNTIES, MUNICIPALITIES AND IDOT FOR LOCATES. THE CONTRACTOR SHALL CALL 'JULIE' AT (800) 892-0123 OR BII, IN THE CITY OF CHICAGO CONTACT DIGGER AT (312) 744-7000 FOR FIELD LOCATIONS OF BURIED UTILITIES (48 HOURS NOTIFICATION REQUIRED).
- 4. ANY ADDITIONAL CABLE LENGTHS NECESSARY FOR THE PROPER INSTALLATION OF AN UNINTERUPTIBLE POWER SUPPLY, GROUND MOUNTED DUE TO THE LARGER DISTANCE AWAY FROM THE CONTROLLER CABINET SHALL NOT BE PAID FOR SEPARATELY BUT SHALL BE INCLUDED IN THE UNINTERUPTIBLE POWER SUPPLY, GROUND MOUNTED PAY ITEM.
- 5. THE CONTRACTOR SHALL COORDINATE CONSTRUCTION ACTIVITIES WITH UTILITY COMPANIES, LOCAL GOVERNMENT AGENCIES AND IDOT.
- 6. RESTORATION OF THE TRAFFIC SIGNAL WORK AREA SHALL BE INCLUDED IN THE RELATED PAY ITEM SUCH AS FOUNDATION, CONDUIT, HANDHOLE, ETC., AND NO EXTRA COMPENSATION SHALL BE ALLOWED, ALL ROADWAY SURFACES SUCH AS SHOULDERS, MEDIAN, SIDEWALKS, PAVEMENT, ETC. SHALL BE REPLACED IN KIND, ALL DAWAGE TO MOWED LAWNS SHALL BE REPLACED WITH AN APPROVED SOD, AND ALL DAWAGE TO UNMOWED FIELDS SHALL BE SEEDED IN ACCORDANCE WITH STANDARD SPECIFICATIONS 252 AND 250 RESPECTIVELY.
- 7. CONTRACTOR SHALL REPLACE ALL TRAFFIC SIGNAL HEAD METAL BRACKETS TO NEW POLYCARBONATE BRACKETS AT ALL RETROFIT SIGNAL HEAD INTERSECTIONS OR AS CIRECTED BY THE ENGINEER. THE COST OF THIS WORK SHALL BE INCLUDED IN THE CORRESPONDING SIGNAL HEAD, LED. RETROFIT PAY ITEM OF THE TYPE AND NUMBER OF SIGNAL HEADS, FACES, AND SECTIONS AS SPECIFIED IN THE PLANS.
- 8. THE CONTRACTOR SHALL RELOCATE THE EXISTING EMERGENCY VEHICLE PRIORITY SYSTEM PHASING UNIT FROM AN EXISTING TRAFFIC SIGNAL CONTROLLER CABINET TO A NEW TRAFFIC SIGNAL CONTROLLER CABINET, AS INDICATED IN THE PLANS. THE WORK SHALL INCLUDE DISCONNECTING THE EMERGENCY VEHICLE PRIORITY SYSTEM PHASING UNIT(S) AND RECONNECTING IT TO A NEW WIRING HARNESS WHICH IS TO BE FACTORY WIRED INTO THE NEW TRAFFIC SIGNAL CONTROLLER CABINET. THE EMERGENCY VEHICLE SYSTEM IS NOT TO BE INOPERATIVE FOR MORE THAN 8 HOURS AND THE CONTRACTOR MUST NOTIFY THE MUNICIPALITY OR FIRE PROTECTION DISTRICT 72 HOURS PRIOR TO THE DISCONNECTION OF THE EQUIPMENT, THE CONTRACTOR MUST DEMONSTRATE TO THE SATISFACTION OF THE ENCINEER THAT THE EMERGENCY VEHICLE SYSTEM OPERATES PROPERLY.
- 9. AT LOCATIONS ON THE PLANS WHERE TRAFFIC SIGNAL POST REMOVAL AND NEW TRAFFIC SIGNAL POST INSTALLATIONS ARE SPECIFIED, THE CONTRACTOR SHALL INSPECT THE EXISTING POST FOUNDATIONS, PRIOR TO REMOVING THE EXISTING TRAFFIC SIGNAL POST TO BE REPLACED, THE CONTRACTOR SHALL VERIFY THAT THE EXISTING CONDITION OF THE ANCHOR BOLTS IS ACCEPTABLE, IF THE EXISTING ANCHOR BOLT CONDITION IS NOT ACCEPTABLE, THE CONTRACTOR SHALL USE THE APPROVED METHOD TO REPLACE ANCHOR BOLTS AS DIRECTED BY THE ENGINEER, THE CONTRACTOR SHALL BE PAID FOR THE NUMBER OF TRAFFIC SIGNAL POSTS INSTALLED AND NO OTHER COMPENSATION WILL BE PROVIDED.
- IO.DUE TO THE PRESENCE OF A RED LIGHT RUNNING (RLR) CAMERA FOR THE BELOW LISTED LOCATIONS, THE CONTRACTOR SHALL NOTIFY THE VILLAGE AND RLR CAMERA COMPANY PRIOR TO THE START OF CONSTRUCTION. THE VILLAGE OR THE RLR CAMERA COMPANY SHALL MAKE THE CAMERA INOPERATIVE FOR THE TIME OF CONSTRUCTION, ANY RLR CAMERA EQUIPMENT THAT IS IN CONFLICT WITH THE PROPOSED CONSTRUCTION SGALL BE REMOVED BY ITS RESPECTIVE OWNERS PRIOR TO THE START OF CONSTRUCTION.