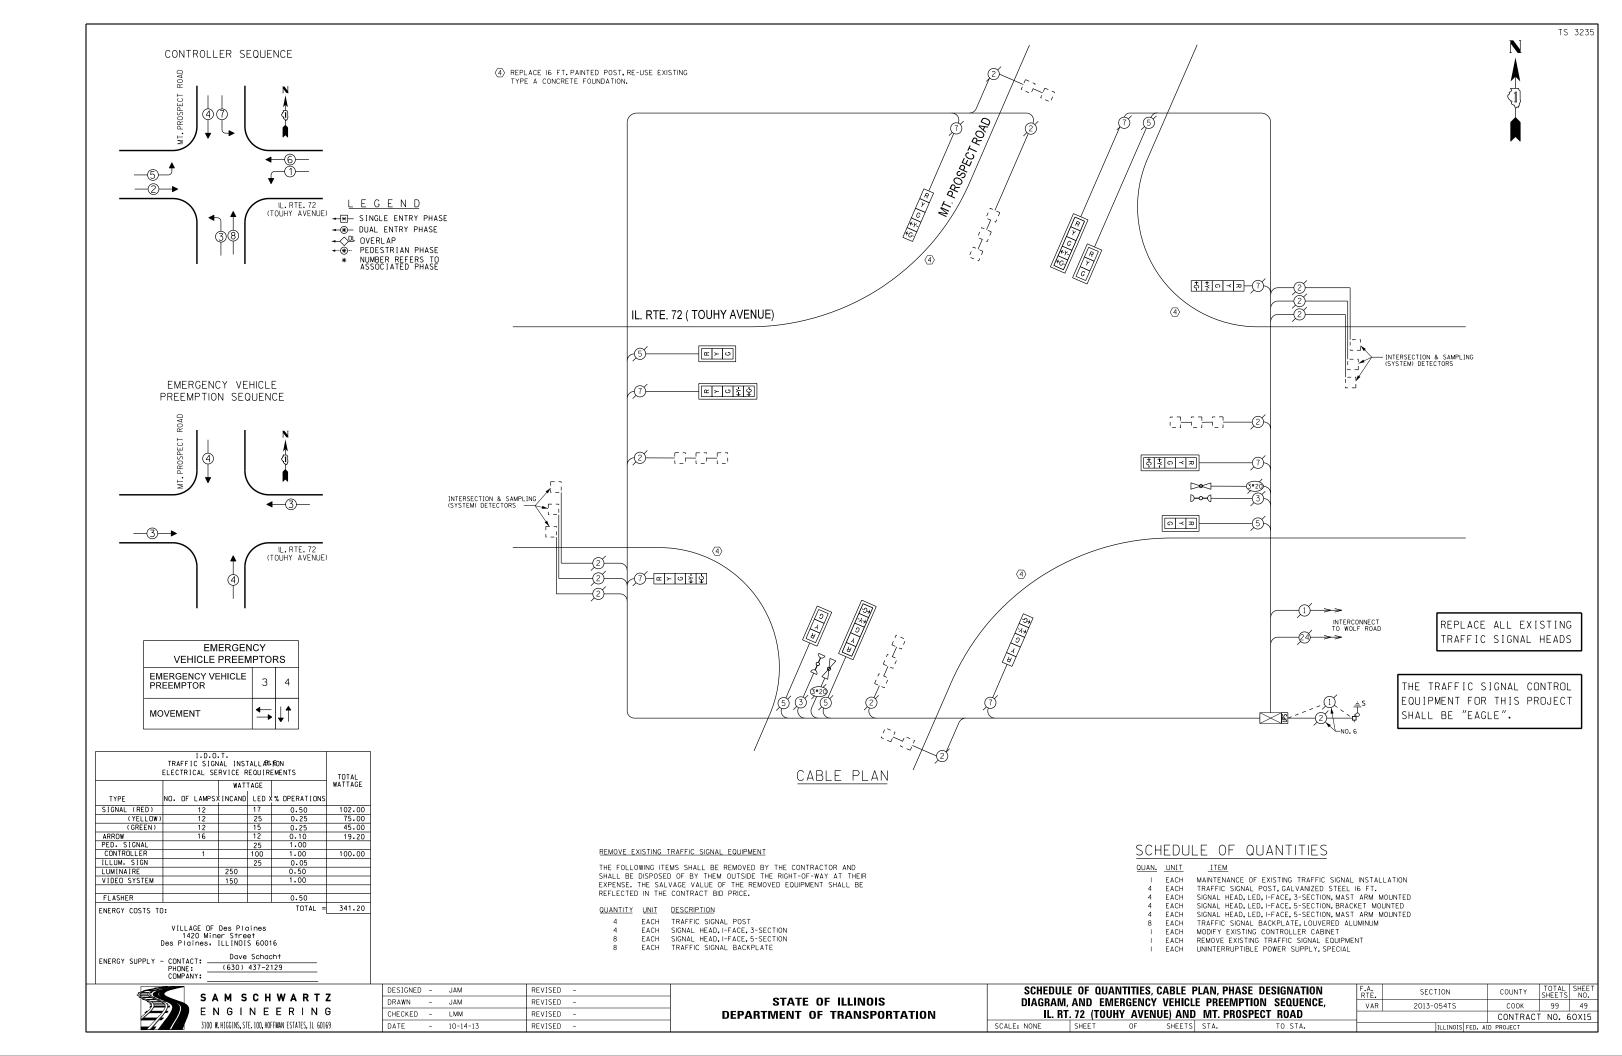

INOIS FED. AT | D PROJECT |                 |              |

TS 11870

REPLACE ALL EXISTING

TRAFFIC SIGNAL HEADS

THE TRAFFIC SIGNAL CONTROL EQUIPMENT FOR THIS PROJECT

SHALL BE "EAGLE".

INTERCONNECT TO TOUHY AVENUE & LEE STREET

QUAN. UNIT ITEM

MAINTENANCE OF EXISTING TRAFFIC SIGNAL INSTALLATION
SIGNAL HEAD, LED, I-FACE, 3-SECTION, MAST ARM MOUNTED
SIGNAL HEAD, LED, I-FACE, 3-SECTION, BRACKET MOUNTED
SIGNAL HEAD, LED, I-FACE, 5-SECTION, MAST ARM MOUNTED
SIGNAL HEAD, LED, 2-FACE, 3-SECTION, BRACKET MOUNTED
SIGNAL HEAD, LED, 2-FACE, I-3 SECTION, I-5 SECTION, BRACKET MOUNTED EACH EACH

EACH EACH EACH EACH

EACH TRAFFIC SIGNAL BACKPLATE, LOUVERED, ALLUMINUM
EACH MODIFY EXISTING CONTROLLER CABINET
EACH REMOVE EXISTING TRAFFIC SIGNAL EQUIPMENT
EACH UNINTERRUPTIBLE POWER SUPPLY, SPECIAL









<u>LEGEND</u>

- → SINGLE ENTRY PHASE → DUAL ENTRY PHASE
- OL OVERLAP
  - PEDESTRIAN PHASE NUMBER REFERS TO ASSOCIATED PHASE

### PHASE DESIGNATION DIAGRAM

| OVERLA | P P | ERMISSI | VE | PROTECTE | 20 |
|--------|-----|---------|----|----------|----|
| LETTE  | ₹   | PHASE   |    | PHASE    |    |
|        |     |         |    |          |    |
| Α      | =   | 2       | +  | 3        |    |
| (      | =   | 6       |    | 7        |    |

#### EMERGENCY VEHICLE PREEMPTION SEQUENCE



| EMERGEN<br>VEHICLE PREEM    |          | RS       |          |                     |
|-----------------------------|----------|----------|----------|---------------------|
| EMERGENCY VEHICLE PREEMPTOR | 3        | 4        | 5        | 6                   |
| MOVEMENT                    | <b>→</b>