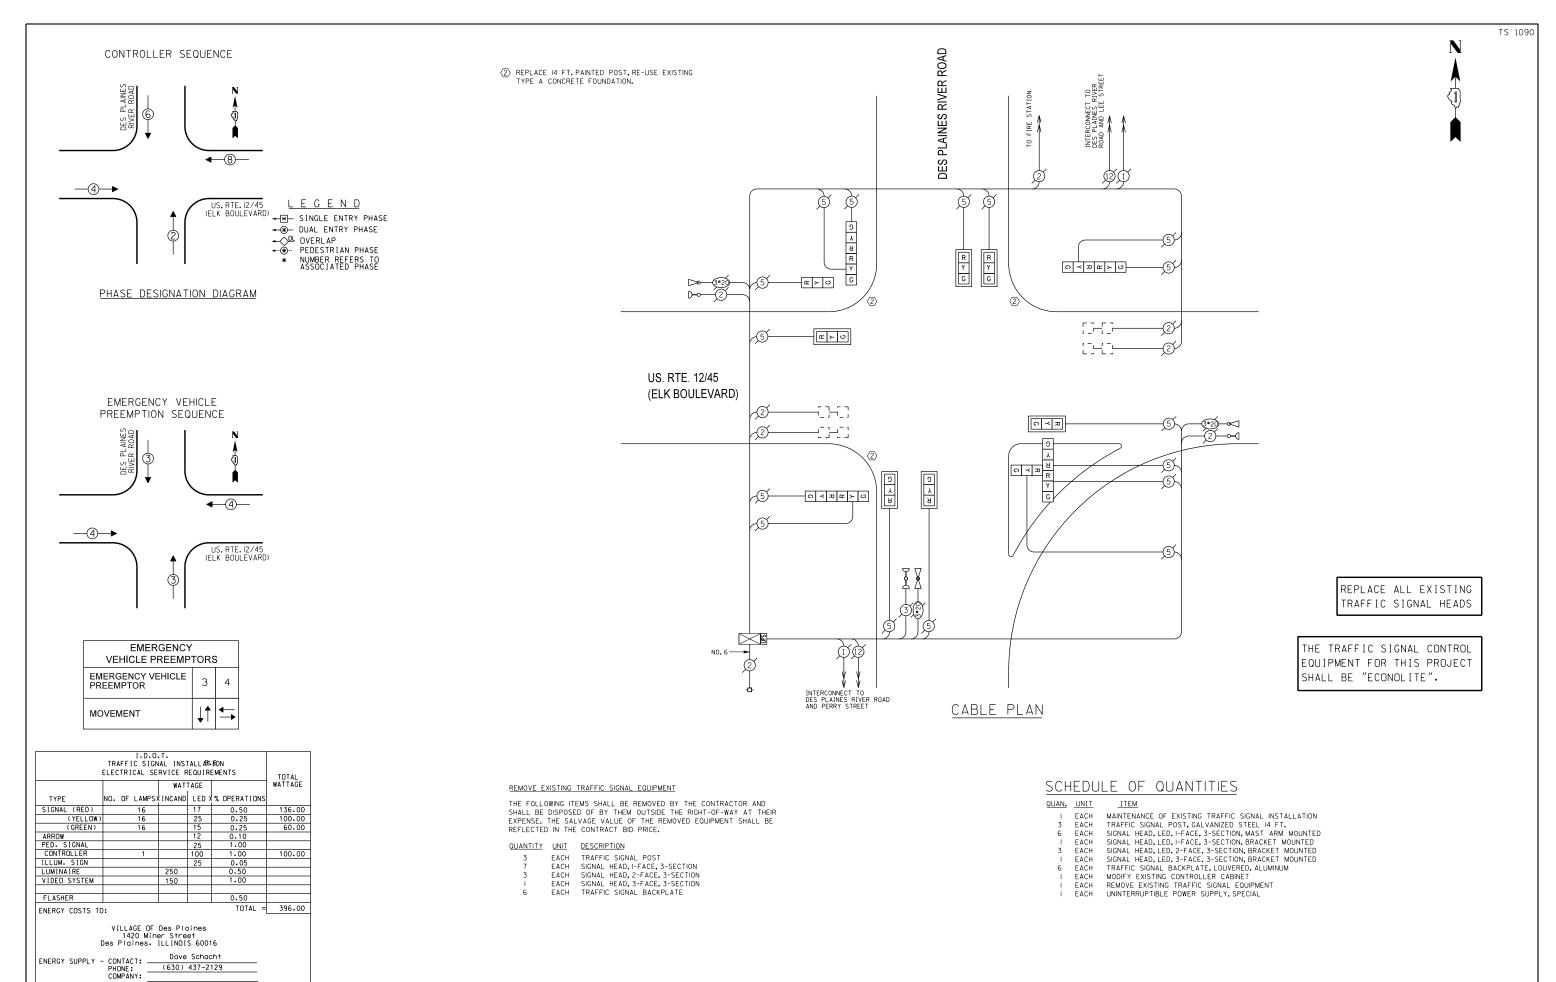

_ |
| CHECKED  | - | LMM      | REVISED | - |
| DATE     | - | 10-14-13 | REVISED | - |

STATE OF ILLINOIS **DEPARTMENT OF TRANSPORTATION** 

CABLE PLAN

| SCHEDULE OF QUANTITIES, CABLE PLAN, PHASE DESIGNATION | F.A.<br>RTE. | SECTION           | COUNTY  | TOTAL<br>SHEETS |       |
|-------------------------------------------------------|--------------|-------------------|---------|-----------------|-------|
| DIAGRAM, AND EMERGENCY VEHICLE PREEMPTION SEQUENCE,   | VAR          | 2013-054TS        | COOK    | 99              | 57    |
| DES PLAINES RIVER ROAD AT RAND ROAD                   |              |                   | CONTRAC | NO.             | 60X15 |
| F: NONE SHEET OF SHEETS STA. TO STA.                  |              | ILL INOIS FED. AT | PROJECT |                 |       |



SAM SCHWARTZ ENGINEERING 3100 W.HIGGINS, STE. 100, HOFFMAN ESTATES, IL 60169

 DESIGNED
 JAM
 REVISED

 DRAWN
 JAM
 REVISED

 CHECKED
 LMM
 REVISED

 DATE
 10-14-13
 REVISED

STATE OF ILLINOIS
DEPARTMENT OF TRANSPORTATION

SCHEDULE OF QUANTITIES, CABLE PLAN, PHASE DESIGNATION DIAGRAM, AND EMERGENCY VEHICLE PREEMPTION SEQUENCE, US. RTE. 12/45 (ELK BOULEVARD) AND DES PLAINES RIVER ROAD E. NONE SHEET OF SHEETS STA. TO STA.

F.A. SECTION COUNTY TOTAL SHEETS NO.

VAR 2013-054TS COOK 99 58

CONTRACT NO. 60X15



PHASE DESIGNATION DIAGRAM

EMERGENCY VEHICLE PREEMPTION SEQUENCE



| EMERGEN<br>VEHICLE PREEM    |            | RS       |
|-----------------------------|------------|----------|
| EMERGENCY VEHICLE PREEMPTOR | 3          | 4        |
| MOVEMENT                    | <b>↓</b> ↑ | <b>-<