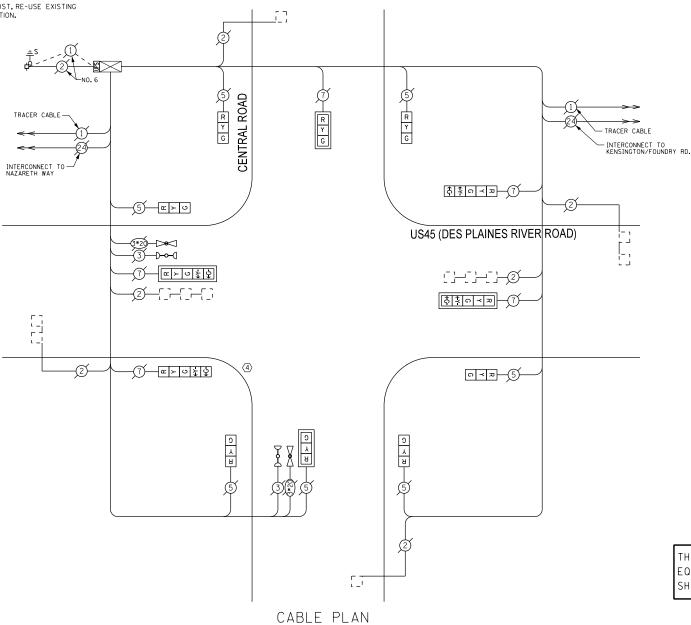

|       |         | 150    |       | 1.00         |                  |  |  |
|                                                             |       |         |        |       |              |                  |  |  |
| FLASHER 0.5                                                 |       |         |        |       |              |                  |  |  |
| ENERGY COSTS TO                                             | ):    |         |        |       | TOTAL =      | 331.60           |  |  |
|                                                             |       |         |        |       |              |                  |  |  |

VILLAGE OF DES PLAINES 1420 MINER STREET DES PLAINES, ILLINOIS 60016

ENERGY SUPPLY - CONTACT: DAVE SCHACHT (630) 437-2129 COMPANY:

DAVE SCHACHT





REPLACE ALL EXISTING TRAFFIC SIGNAL HEADS

THE TRAFFIC SIGNAL CONTROL EQUIPMENT FOR THIS PROJECT SHALL BE "ECONOLITE".

#### REMOVE EXISTING TRAFFIC SIGNAL EQUIPMENT

THE FOLLOWING ITEMS SHALL BE REMOVED BY THE CONTRACTOR AND SHALL BE DISPOSED OF BY THEM OUTSIDE THE RIGHT-OF-WAY AT THEIR EXPENSE. THE SALVAGE VALUE OF THE REMOVED EQUIPMENT SHALL BE REFLECTED IN THE CONTRACT BID PRICE.

QUANTITY UNIT DESCRIPTION

EACH TRAFFIC SIGNAL POST
EACH SIGNAL HEAD, I-FACE, 3-SECTION
EACH SIGNAL HEAD, I-FACE, 5-SECTION
EACH TRAFFIC SIGNAL BACKPLATE

## SCHEDULE OF QUANTITIES

| QUAN. | UNIT | ITEM                                                  |
|-------|------|-------------------------------------------------------|
| 1     | EACH | MAINTENANCE OF EXISTING TRAFFIC SIGNAL INSTALLATION   |
| 1     |