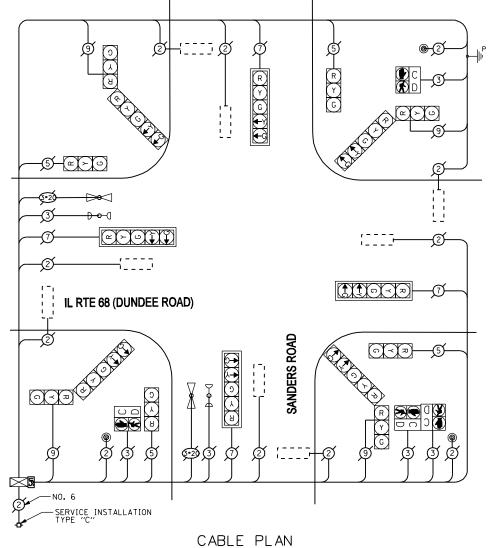

STATE OF ILLINOIS
DEPARTMENT OF TRANSPORTATION

|             | AND EME | RGENCY | VEHICLE  | AN, PHASE DE<br>PREEMPTION<br>NDER ROAD |         |
|-------------|---------|--------|----------|-----------------------------------------|---------|
| SCALE: NONE | SHEET   | OF     | SHEETS : | STA.                                    | TO STA. |