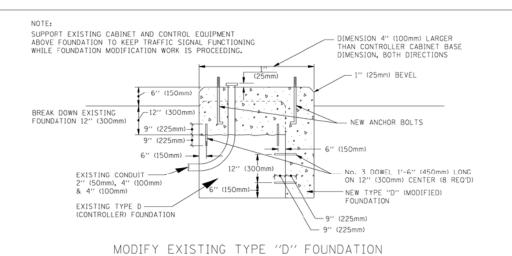

#### **IDOT STANDARDS**

000001-06 STANDARD SYMBOLS, ABBREVIATIONS AND PATTERNS 701001-02 OFF-ROAD OPERATIONS, 2L, 2W, MORE THAN 15' AWAY 701006-015 OFF-ROAD OPERATIONS, 2L, 2W, 15' TO 24" FROM PAVEMENT EDGE 701101-04 OFF-ROAD OPERATIONS, MULTILANE, 15' TO 24" FROM PAVEMENT EDGE 701106-02 OFF-ROAD OPERATIONS, MULTILANE, MORE THAN 15' AWAY 701501-06 URBAN LANE CLOSURE, 2L, 2W, UNDIVIDED URBAN LANE CLOSURE, 2L, 2W, WITH BIDIRECTIONAL LEFT TURN LANE 701502-06 701601-09 URBAN LANE CLOSURE, MULTILANE, 1W OR 2W WITH NONTRAVERSABLE MEDIAN 701606--09 URBAN LANE CLOSURE, MULTILANE, 2W WITH MOUNTABLE MEDIAN 701701-09 URBAN LANE CLOSURE, MULTILANE INTERSECTION 701901-03 TRAFFIC CONTROL DEVICES 720001--01 SIGN PANEL MOUNTING DETAILS 857001-01 STANDARD PHASE DESIGNATION DIAGRAMS AND PHASE SEQUENCES

862001-01 UNINTERRUPTABLE POWER SUPPLY (UPS) 880006-01 TRAFFIC SIGNAL MOUNTING DETAILS

CLINO19

D-91-020-14

Signed

JEFFREN A. MEINDL, P.E., IL License No. 062-054021
Expires 11/30/2013

Date 10 - 2 3 - 13

STATE OF ILLINOIS
DEPARTMENT OF TRANSPORTATION
DIVISION OF HIGHWAYS