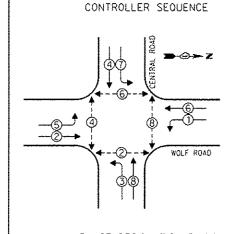

ANCE OF EXISTING TRAFFIC SIGNAL INSTALLATION             |
| 1           | EACH        | MODIFY EXISTING CONTROLLER CABINET                              |
| 1           | EACH        | UNINTERRUPTIBLE POWER SUPPLY, SPECIAL                           |
| 2           | EACH        | SIGNAL HEAD, LED, I-FACE, 3-SECTION, BRACKET MOUNTED, RETROFIT  |
| 6           | EACH        | SIGNAL HEAD, LED, I-FACE, 3-SECTION, MAST ARM MOUNTED, RETROFIT |
| 2           | EACH        | SIGNAL HEAD, LED, I-FACE, 5-SECTION, MAST ARM MOUNTED, RETROFIT |
| 2           | EACH        | SIGNAL HEAD, LED, I-FACE, 5-SECTION, BRACKET MOUNTED, RETROFIT  |
|             |             |                                                                 |

ENGINEERING 3100 W. HIGGINS, STE. 100, HOFFMAN ESTATES, IL 60169





### LEGEND

- -- SINGLE ENTRY PHASE
- OUAL ENTRY PHASE
  OUERLAP
  PEDESTRIAN PHASE NUMBER REFERS TO ASSOCIATED PHASE

PHASE DESIGNATION DIAGRAM





|                                         | EMERGENCY<br>VEHICLE PREEMPT | ORS      |    |
|-----------------------------------------|------------------------------|----------|----|
|                                         | EMERGENCY VEHICLE PREEMPTOR  | 3        | 4  |
| 400000000000000000000000000000000000000 | MOVEMENT                     | <b>—</b> | 11 |

| ELECTRICAL SERVICE REQUIREMENTS |        |        |        |       |              |         |  |
|---------------------------------|--------|--------|--------|-------|--------------|---------|--|
|                                 |        |        | WAT    | CAGE  |              |