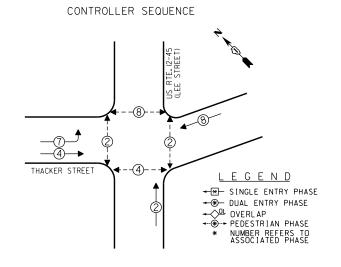

#### **IDOT STANDARDS**

000001-06 STANDARD SYMBOLS, ABBREVIATIONS AND PATTERNS 701001-02 OFF-ROAD OPERATIONS, 2L, 2W, MORE THAN 15' AWAY 701006-015 OFF-ROAD OPERATIONS, 2L, 2W, 15' TO 24" FROM PAVEMENT EDGE 701101-04 OFF-ROAD OPERATIONS, MULTILANE, 15' TO 24" FROM PAVEMENT EDGE 701106-02 OFF-ROAD OPERATIONS, MULTILANE, MORE THAN 15' AWAY 701501-06 URBAN LANE CLOSURE, 2L, 2W, UNDIVIDED URBAN LANE CLOSURE, 2L, 2W, WITH BIDIRECTIONAL LEFT TURN LANE 701502-06 701601-09 URBAN LANE CLOSURE, MULTILANE, 1W OR 2W WITH NONTRAVERSABLE MEDIAN 701606--09 URBAN LANE CLOSURE, MULTILANE, 2W WITH MOUNTABLE MEDIAN 701701-09 URBAN LANE CLOSURE, MULTILANE INTERSECTION 701901-03 TRAFFIC CONTROL DEVICES 720001--01 SIGN PANEL MOUNTING DETAILS 857001-01 STANDARD PHASE DESIGNATION DIAGRAMS AND PHASE SEQUENCES