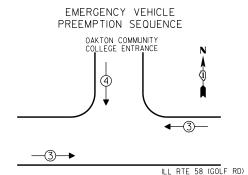

#### GENERAL NOTES

- I. CONTRACTOR SHALL RELOCATE EXISTING SIGN PANELS FROM PAINTED POSTS THAT ARE INDICATED FOR REPLACEMENT TO NEW POSTS AS SHOWN ON THE PLANS OR AS DIRECTED BY THE ENGINEER, THE COST OF REMOVAL, RELOCATION, AND ANY NEW MOUNTING HARDWARE NECESSARY TO COMPLETE THIS WORK SHALL BE INCLUDED IN THE TRAFFIC SIGNAL POST, GALVANIZED STEEL PAY ITEM OF THE LENGTH AS SPECIFIED IN THE PLANS.
- 2. IT SHALL BE THE CONTRACTOR'S RESPONSBLITY TO VERIFY ALL DIMENSIONS AND CONDITIONS EXISTING IN THE FIELD PRIOR TO ORDERING MATERIALS AND BEGINNING CONSTRUCTION, THIS SHALL INCLUDE VERIFYING THE EXISTING BOLT PATTERN ON EXISTING FOUNDATIONS SPECIFIED TO BE RE-USED.
- 3. THE EXACT LOCATION OF ALL UTILITES SHALL BE FIELD VERIFIED BY THE CONTRACTOR BEFORE ORDERING ANY MATERIALS AND STARTING ANY WORK. FOR LOCATIONS OF UTILITIES, LOCALLY OWNED EQUIPMENT, LEASED ENFORCEMENT CAMERA SYSTEM FACILITIES AND IDOT UNDERGROUND FACILITIES, CONTACT THE LOCAL COUNTIES, MUNICIPALITIES AND IDOT FOR LOCATES. THE CONTRACTOR SHALL CALL 'JULIE' AT (800) 892-0123 OR BII, IN THE CITY OF CHICAGO CONTACT DIGGER AT (312) 744-7000 FOR FIELD LOCATIONS OF BURIED UTILITIES (48 HOURS NOTIFICATION REQUIRED).
- 4. ANY ADDITIONAL CABLE LENGTHS NECESSARY FOR THE PROPER INSTALLATION OF AN UNINTERUPTIBLE POWER SUPPLY, GROUND MOUNTED DUE TO THE LARGER DISTANCE AWAY FROM THE CONTROLLER CABINET SHALL NOT BE PAID FOR SEPARATELY BUT SHALL BE INCLUDED IN THE UNINTERUPTIBLE POWER SUPPLY, GROUND MOUNTED PAY ITEM.
- 5. THE CONTRACTOR SHALL COORDINATE CONSTRUCTION ACTIVITIES WITH UTILITY COMPANIES, LOCAL GOVERNMENT AGENCIES AND IDOT.
- 6. RESTORATION OF THE TRAFFIC SIGNAL WORK AREA SHALL BE INCLUDED IN THE RELATED PAY ITEM SUCH AS FOUNDATION, CONDUIT, HANDHOLE, ETC., AND NO EXTRA COMPENSATION SHALL BE ALLOWED, ALL ROADWAY SURFACES SUCH AS SHOULDERS, MEDIAN, SIDEWALKS, PAVEMENT, ETC. SHALL BE REPLACED IN KIND, ALL DAWAGE TO MOWED LAWNS SHALL BE REPLACED WITH AN APPROVED SOD, AND ALL DAWAGE TO UNMOWED FIELDS SHALL BE SEEDED IN ACCORDANCE WITH STANDARD SPECIFICATIONS 252 AND 250 RESPECTIVELY.
- 7. CONTRACTOR SHALL REPLACE ALL TRAFFIC SIGNAL HEAD METAL BRACKETS TO NEW POLYCARBONATE BRACKETS AT ALL RETROFIT SIGNAL HEAD INTERSECTIONS OR AS CIRECTED BY THE ENGINEER. THE COST OF THIS WORK SHALL BE INCLUDED IN THE CORRESPONDING SIGNAL HEAD, LED. RETROFIT PAY ITEM OF THE TYPE AND NUMBER OF SIGNAL HEADS, FACES, AND SECTIONS AS SPECIFIED IN THE PLANS.
- 8. THE CONTRACTOR SHALL RELOCATE THE EXISTING EMERGENCY VEHICLE PRIORITY SYSTEM PHASING UNIT FROM AN EXISTING TRAFFIC SIGNAL CONTROLLER CABINET TO A NEW TRAFFIC SIGNAL CONTROLLER CABINET, AS INDICATED IN THE PLANS. THE WORK SHALL INCLUDE DISCONNECTING THE EMERGENCY VEHICLE PRIORITY SYSTEM PHASING UNIT(S) AND RECONNECTING IT TO A NEW WIRING HARNESS WHICH IS TO BE FACTORY WIRED INTO THE NEW TRAFFIC SIGNAL CONTROLLER CABINET. THE EMERGENCY VEHICLE SYSTEM IS NOT TO BE INOPERATIVE FOR MORE THAN 8 HOURS AND THE CONTRACTOR MUST NOTIFY THE MUNICIPALITY OR FIRE PROTECTION DISTRICT 72 HOURS PRIOR TO THE DISCONNECTION OF THE EQUIPMENT, THE CONTRACTOR MUST DEMONSTRATE TO THE SATISFACTION OF THE ENCINEER THAT THE EMERGENCY VEHICLE SYSTEM OPERATES PROPERLY.
- 9. AT LOCATIONS ON THE PLANS WHERE TRAFFIC SIGNAL POST REMOVAL AND NEW TRAFFIC SIGNAL POST INSTALLATIONS ARE SPECIFIED, THE CONTRACTOR SHALL INSPECT THE EXISTING POST FOUNDATIONS, PRIOR TO REMOVING THE EXISTING TRAFFIC SIGNAL POST TO BE REPLACED, THE CONTRACTOR SHALL VERIFY THAT THE EXISTING CONDITION OF THE ANCHOR BOLTS IS ACCEPTABLE, IF THE EXISTING ANCHOR BOLT CONDITION IS NOT ACCEPTABLE, THE CONTRACTOR SHALL USE THE APPROVED METHOD TO REPLACE ANCHOR BOLTS AS DIRECTED BY THE ENGINEER, THE CONTRACTOR SHALL BE PAID FOR THE NUMBER OF TRAFFIC SIGNAL POSTS INSTALLED AND NO OTHER COMPENSATION WILL BE PROVIDED.
- IO.DUE TO THE PRESENCE OF A RED LIGHT RUNNING (RLR) CAMERA FOR THE BELOW LISTED LOCATIONS, THE CONTRACTOR SHALL NOTIFY THE VILLAGE AND RLR CAMERA COMPANY PRIOR TO THE START OF CONSTRUCTION. THE VILLAGE OR THE RLR CAMERA COMPANY SHALL MAKE THE CAMERA INOPERATIVE FOR THE TIME OF CONSTRUCTION, ANY RLR CAMERA EQUIPMENT THAT IS IN CONFLICT WITH THE PROPOSED CONSTRUCTION SGALL BE REMOVED BY ITS RESPECTIVE OWNERS PRIOR TO THE START OF CONSTRUCTION.