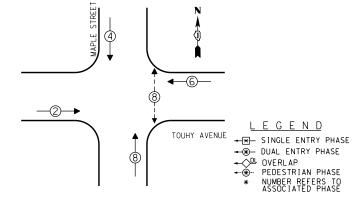

OAD |            |                   |                 |  |  |
| ı | OAKION SINELI AI WOLI NOAD |                            |            |                   |                 |  |  |
| ı | SCALE: NONE                | SHEET                      | OF         | SHEETS STA.       | TO STA.         |  |  |
| ı | SCALE: NUNE                | 1 SHEET                    | UF         | SHEETS STA.       | IU SIA.         |  |  |

| F.A.<br>RTE. | SECTION         | COUNTY     | TOTAL<br>SHEETS | SHEE1 |
|--------------|-----------------|------------|-----------------|-------|
| VAR          | 2013-054TS      | COOK       | 99              | 55    |
|              |                 | CONTRACT   | NO. 6           | 0X15  |
|              | ILLINOIS FED. A | ID PROJECT |                 |       |





### PHASE DESIGNATION DIAGRAM



| EMERGEN<br>VEHICI E PREEM      |          | 25         |
|--------------------------------|----------|------------|
| EMERGENCY VEHICLE<br>PREEMPTOR | 3        | 4          |
| MOVEMENT                       | <b>=</b> | <b>↓</b> ↑ |

|                 | TRAFFIC SIGNAL INSTALLATION ELECTRICAL SERVICE REQUIREMENTS |    |        |        |       |              |         |  |
|-----------------|-------------------------------------------------------------|----|--------|--------|-------|--------------|---------|--|
|                 |                                                             |    |        | WAT    | TAGE  |              | WATTAGE |  |
| TYPE            | NO.                                                         | OF | LAMPS) | INCAND |