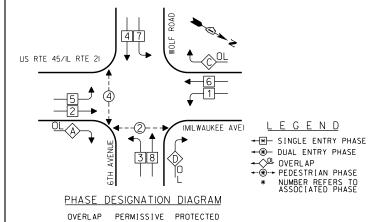

#### **IDOT STANDARDS**

000001-06 STANDARD SYMBOLS, ABBREVIATIONS AND PATTERNS 701001-02 OFF-ROAD OPERATIONS, 2L, 2W, MORE THAN 15' AWAY 701006-015 OFF-ROAD OPERATIONS, 2L, 2W, 15' TO 24" FROM PAVEMENT EDGE 701101-04 OFF-ROAD OPERATIONS, MULTILANE, 15' TO 24" FROM PAVEMENT EDGE 701106-02 OFF-ROAD OPERATIONS, MULTILANE, MORE THAN 15' AWAY 701501-06 URBAN LANE CLOSURE, 2L, 2W, UNDIVIDED URBAN LANE CLOSURE, 2L, 2W, WITH BIDIRECTIONAL LEFT TURN LANE 701502-06 701601-09 URBAN LANE CLOSURE, MULTILANE, 1W OR 2W WITH NONTRAVERSABLE MEDIAN 701606--09 URBAN LANE CLOSURE, MULTILANE, 2W WITH MOUNTABLE MEDIAN 701701-09 URBAN LANE CLOSURE, MULTILANE INTERSECTION 701901-03 TRAFFIC CONTROL DEVICES 720001--01 SIGN PANEL MOUNTING DETAILS 857001-01 STANDARD PHASE DESIGNATION DIAGRAMS AND PHASE SEQUENCES