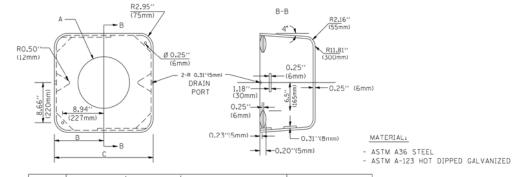

#### **IDOT STANDARDS**

000001-06 STANDARD SYMBOLS, ABBREVIATIONS AND PATTERNS 701001-02 OFF-ROAD OPERATIONS, 2L, 2W, MORE THAN 15' AWAY 701006-015 OFF-ROAD OPERATIONS, 2L, 2W, 15' TO 24" FROM PAVEMENT EDGE 701101-04 OFF-ROAD OPERATIONS, MULTILANE, 15' TO 24" FROM PAVEMENT EDGE 701106-02 OFF-ROAD OPERATIONS, MULTILANE, MORE THAN 15' AWAY 701501-06 URBAN LANE CLOSURE, 2L, 2W, UNDIVIDED URBAN LANE CLOSURE, 2L, 2W, WITH BIDIRECTIONAL LEFT TURN LANE 701502-06 701601-09 URBAN LANE CLOSURE, MULTILANE, 1W OR 2W WITH NONTRAVERSABLE MEDIAN 701606--09 URBAN LANE CLOSURE, MULTILANE, 2W WITH MOUNTABLE MEDIAN 701701-09 URBAN LANE CLOSURE, MULTILANE INTERSECTION 701901-03 TRAFFIC CONTROL DEVICES 720001--01 SIGN PANEL MOUNTING DETAILS 857001-01 STANDARD PHASE DESIGNATION DIAGRAMS AND PHASE SEQUENCES

862001-01 UNINTERRUPTABLE POWER SUPPLY (UPS) 880006-01 TRAFFIC SIGNAL MOUNTING DETAILS

CLINO19

D-91-020-14

Signed

JEFFREN A. MEINDL, P.E., IL License No. 062-054021
Expires 11/30/2013

Date 10 - 2 3 - 13

STATE OF ILLINOIS
DEPARTMENT OF TRANSPORTATION
DIVISION OF HIGHWAYS