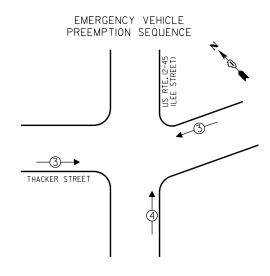

#### GENERAL NOTES

- I. CONTRACTOR SHALL RELOCATE EXISTING SIGN PANELS FROM PAINTED POSTS THAT ARE INDICATED FOR REPLACEMENT TO NEW POSTS AS SHOWN ON THE PLANS OR AS DIRECTED BY THE ENGINEER, THE COST OF REMOVAL, RELOCATION, AND ANY NEW MOUNTING HARDWARE NECESSARY TO COMPLETE THIS WORK SHALL BE INCLUDED IN THE TRAFFIC SIGNAL POST, GALVANIZED STEEL PAY ITEM OF THE LENGTH AS SPECIFIED IN THE PLANS.
- 2. IT SHALL BE THE CONTRACTOR'S RESPONSBLITY TO VERIFY ALL DIMENSIONS AND CONDITIONS EXISTING IN THE FIELD PRIOR TO ORDERING MATERIALS AND BEGINNING CONSTRUCTION, THIS SHALL INCLUDE VERIFYING THE EXISTING BOLT PATTERN ON EXISTING FOUNDATIONS SPECIFIED TO BE RE-USED.
- 3. THE EXACT LOCATION OF ALL UTILITES SHALL BE FIELD VERIFIED BY THE CONTRACTOR BEFORE ORDERING ANY MATERIALS AND STARTING ANY WORK. FOR LOCATIONS OF UTILITIES, LOCALLY OWNED EQUIPMENT, LEASED ENFORCEMENT CAMERA SYSTEM FACILITIES AND IDOT UNDERGROUND FACILITIES, CONTACT THE LOCAL COUNTIES, MUNICIPALITIES AND IDOT FOR LOCATES. THE CONTRACTOR SHALL CALL 'JULIE' AT (800) 892-0123 OR BII, IN THE CITY OF CHICAGO CONTACT DIGGER AT (312) 744-7000 FOR FIELD LOCATIONS OF BURIED UTILITIES (48 HOURS NOTIFICATION REQUIRED).
- 4. ANY ADDITIONAL CABLE LENGTHS NECESSARY FOR THE PROPER INSTALLATION OF AN UNINTERUPTIBLE POWER SUPPLY, GROUND MOUNTED DUE TO THE LARGER DISTANCE AWAY FROM THE CONTROLLER CABINET SHALL NOT BE PAID FOR SEPARATELY BUT SHALL BE INCLUDED IN THE UNINTERUPTIBLE POWER SUPPLY, GROUND MOUNTED PAY ITEM.
- 5. THE CONTRACTOR SHALL COORDINATE CONSTRUCTION ACTIVITIES WITH UTILITY COMPANIES, LOCAL GOVERNMENT AGENCIES AND IDOT.
- 6. RESTORATION OF THE TRAFFIC SIGNAL WORK AREA SHALL BE INCLUDED IN THE RELATED PAY ITEM SUCH AS FOUNDATION, CONDUIT, HANDHOLE, ETC., AND NO EXTRA COMPENSATION SHALL BE ALLOWED, ALL ROADWAY SURFACES SUCH AS SHOULDERS, MEDIAN, SIDEWALKS, PAVEMENT, ETC. SHALL BE REPLACED IN KIND, ALL DAWAGE TO MOWED LAWNS SHALL BE REPLACED WITH AN APPROVED SOD, AND ALL DAWAGE TO UNMOWED FIELDS SHALL BE SEEDED IN ACCORDANCE WITH STANDARD SPECIFICATIONS 252 AND 250 RESPECTIVELY.
- 7. CONTRACTOR SHALL REPLACE ALL TRAFFIC SIGNAL HEAD METAL BRACKETS TO NEW POLYCARBONATE BRACKETS AT ALL RETROFIT SIGNAL HEAD INTERSECTIONS OR AS CIRECTED BY THE ENGINEER. THE COST OF THIS WORK SHALL BE INCLUDED IN THE CORRESPONDING SIGNAL HEAD, LED. RETROFIT PAY ITEM OF THE TYPE AND NUMBER OF SIGNAL HEADS, FACES, AND SECTIONS AS SPECIFIED IN THE PLANS.
- 8. THE CONTRACTOR SHALL RELOCATE THE EXISTING EMERGENCY VEHICLE PRIORITY SYSTEM PHASING UNIT FROM AN EXISTING TRAFFIC SIGNAL CONTROLLER CABINET TO A NEW TRAFFIC SIGNAL CONTROLLER CABINET, AS INDICATED IN THE PLANS. THE WORK SHALL INCLUDE DISCONNECTING THE EMERGENCY VEHICLE PRIORITY SYSTEM PHASING UNIT(S) AND RECONNECTING IT TO A NEW WIRING HARNESS WHICH IS TO BE FACTORY WIRED INTO THE NEW TRAFFIC SIGNAL CONTROLLER CABINET. THE EMERGENCY VEHICLE SYSTEM IS NOT TO BE INOPERATIVE FOR MORE THAN 8 HOURS AND THE CONTRACTOR MUST NOTIFY THE MUNICIPALITY OR FIRE PROTECTION DISTRICT 72 HOURS PRIOR TO THE DISCONNECTION OF THE EQUIPMENT, THE CONTRACTOR MUST DEMONSTRATE TO THE SATISFACTION OF THE ENCINEER THAT THE EMERGENCY VEHICLE SYSTEM OPERATES PROPERLY.
- 9. AT LOCATIONS ON THE PLANS WHERE TRAFFIC SIGNAL POST REMOVAL AND NEW TRAFFIC SIGNAL POST INSTALLATIONS ARE SPECIFIED, THE CONTRACTOR SHALL INSPECT THE EXISTING POST FOUNDATIONS, PRIOR TO REMOVING THE EXISTING TRAFFIC SIGNAL POST TO BE REPLACED, THE CONTRACTOR SHALL VERIFY THAT THE EXISTING CONDITION OF THE ANCHOR BOLTS IS ACCEPTABLE, IF THE EXISTING ANCHOR BOLT CONDITION IS NOT ACCEPTABLE, THE CONTRACTOR SHALL USE THE APPROVED METHOD TO REPLACE ANCHOR BOLTS AS DIRECTED BY THE ENGINEER, THE CONTRACTOR SHALL BE PAID FOR THE NUMBER OF TRAFFIC SIGNAL POSTS INSTALLED AND NO OTHER COMPENSATION WILL BE PROVIDED.
- IO.DUE TO THE PRESENCE OF A RED LIGHT RUNNING (RLR) CAMERA FOR THE BELOW LISTED LOCATIONS, THE CONTRACTOR SHALL NOTIFY THE VILLAGE AND RLR CAMERA COMPANY PRIOR TO THE START OF CONSTRUCTION. THE VILLAGE OR THE RLR CAMERA COMPANY SHALL MAKE THE CAMERA INOPERATIVE FOR THE TIME OF CONSTRUCTION, ANY RLR CAMERA EQUIPMENT THAT IS IN CONFLICT WITH THE PROPOSED CONSTRUCTION SGALL BE REMOVED BY ITS RESPECTIVE OWNERS PRIOR TO THE START OF CONSTRUCTION.