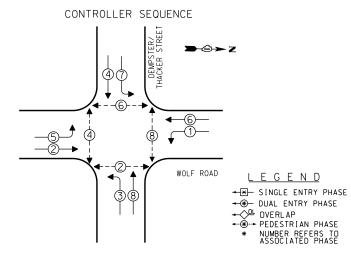

- | JAM      | REVISED - |
| CHECKED  | - | LMM      | REVISED - |
| DATE     | - | 10-14-13 | REVISED - |

|             | AND E | MERGENC |             | ASE DESIGNATION<br>IPTION SEQUENCE,<br>OAD |
|-------------|-------|---------|-------------|--------------------------------------------|
| SCALE: NONE | SHEET | OF      | SHEETS STA. | TO STA.                                    |

| F.A.<br>RTE. | SECTION          | COUNTY     | TOTAL<br>SHEETS | SHEET<br>NO. |
|--------------|------------------|------------|-----------------|--------------|
| VAR          | 2013-054TS       | COOK       | 99              | 63           |
|              |                  | CONTRACT   | NO. 6           | 0X15         |
|              | ILL INOIS FED. A | ID PROJECT |                 |              |



#### PHASE DESIGNATION DIAGRAM





| EMERGENCY<br>VEHICLE PREEMPTOI | RS       |            |
|--------------------------------|----------|------------|
| EMERGENCY VEHICLE PREEMPTOR    | 3        | 4          |
| MOVEMENT                       | <b>+</b> | <b>↓</b> ↑ |

|                                         |       | SIGNAL<br>I SERVII |        |       | ITS          | TOT 41           |
|-----------------------------------------|-------|--------------------|--------|-------|--------------|------------------|
| ELECTRICAL SERVICE REQUIREMENTS WATTAGE |       |                    |        |       |              | TOTAL<br>WATTAGE |
| TYPE                                    | NO. 0 | F LAMPS)           | INCAND | LED > | % OPERATIONS |                  |
| SIGNAL (RED)