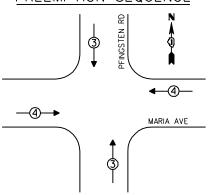

| PFINGS | TEN R | OAD AT ( | HERRY          | LANE        |                                                   |                 | CONTRACT     | NO. 60 | X15 |
| SCALE: ·N/A                                                                                         | SHEET  | OF    | SHEETS   | STA. ·         | TO STA.     | FED. ROAD DIST. NO. 1   ILLINOIS FED. AID PROJECT |                 |              |        |     |
| Pt\2012\ME12014_PTB162_18_Schwortz\CADD\W06_North_Cook_LED\Shts\60X15-sht-TS-Pfingsten_CherryLn.dgn |        |       |          |                |             |                                                   |                 |              |        |     |

#### EXISTING EMERGENGY VEHICLE

### PREEMPTION SEQUENCE



| EMERGENCY<br>VEHICLE PREEMP |            | ;        |
|-----------------------------|------------|----------|
| EMERGENCY VEHICLE PREEMPTOR | 3          | 4        |
| MOVEMENT                    | <b>†</b> ↑ | <b>†</b> |

#### SCHEDULE OF QUANTITIES

| ANTITY | UNIT | ITEM |
|--------|------|------|
|        |      |      |

EACH MAINTENANCE OF EXISTING TRAFFIC SIGNAL INSTALLATION
EACH UNINTERRUPTIBLE POWER SUPPLY, SPECIAL
EACH MODIFY EXISTING CONTROLLER CABINET

# PFINGSTEN ROAD R > 0 **O**-S MARIA AVENUE 5-07-0 (A) MARIA AVENUE -S-EX-PFINGSTEN ROAD CABLE PLAN

THE TRAFFIC SIGNAL CONTROL EQUIPMENT FOR THIS SIGNAL SHALL BE "EAGLE" TO MATCH THE EXISTING ADJACENT SYSTEM.

|                                                                  | TOTAL                                       |