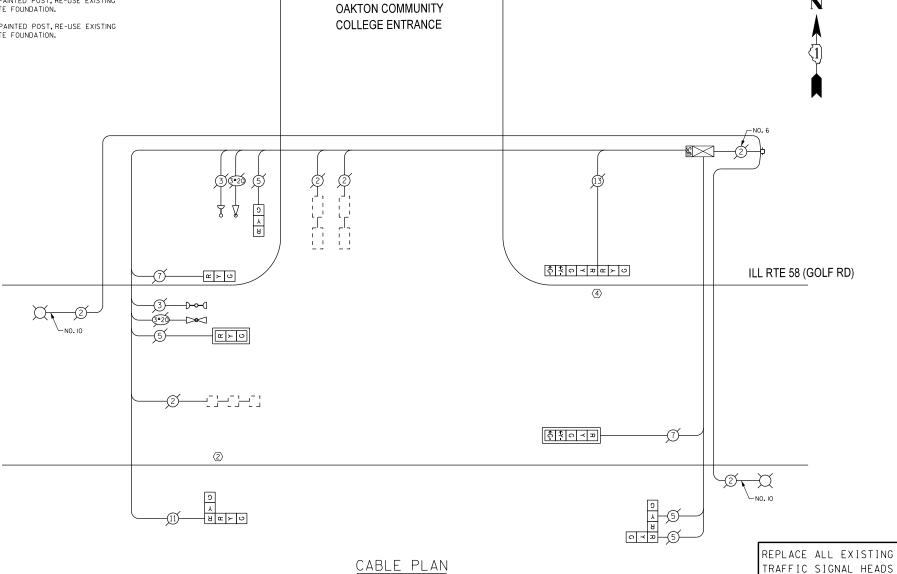

#### GENERAL NOTES

- I. CONTRACTOR SHALL RELOCATE EXISTING SIGN PANELS FROM PAINTED POSTS THAT ARE INDICATED FOR REPLACEMENT TO NEW POSTS AS SHOWN ON THE PLANS OR AS DIRECTED BY THE ENGINEER, THE COST OF REMOVAL, RELOCATION, AND ANY NEW MOUNTING HARDWARE NECESSARY TO COMPLETE THIS WORK SHALL BE INCLUDED IN THE TRAFFIC SIGNAL POST, GALVANIZED STEEL PAY ITEM OF THE LENGTH AS SPECIFIED IN THE PLANS.
- 2. IT SHALL BE THE CONTRACTOR'S RESPONSBLITY TO VERIFY ALL DIMENSIONS AND CONDITIONS EXISTING IN THE FIELD PRIOR TO ORDERING MATERIALS AND BEGINNING CONSTRUCTION, THIS SHALL INCLUDE VERIFYING THE EXISTING BOLT PATTERN ON EXISTING FOUNDATIONS SPECIFIED TO BE RE-USED.
- 3. THE EXACT LOCATION OF ALL UTILITES SHALL BE FIELD VERIFIED BY THE CONTRACTOR BEFORE ORDERING ANY MATERIALS AND STARTING ANY WORK. FOR LOCATIONS OF UTILITIES, LOCALLY OWNED EQUIPMENT, LEASED ENFORCEMENT CAMERA SYSTEM FACILITIES AND IDOT UNDERGROUND FACILITIES, CONTACT THE LOCAL COUNTIES, MUNICIPALITIES AND IDOT FOR LOCATES. THE CONTRACTOR SHALL CALL 'JULIE' AT (800) 892-0123 OR BII, IN THE CITY OF CHICAGO CONTACT DIGGER AT (312) 744-7000 FOR FIELD LOCATIONS OF BURIED UTILITIES (48 HOURS NOTIFICATION REQUIRED).
- 4. ANY ADDITIONAL CABLE LENGTHS NECESSARY FOR THE PROPER INSTALLATION OF AN UNINTERUPTIBLE POWER SUPPLY, GROUND MOUNTED DUE TO THE LARGER DISTANCE AWAY FROM THE CONTROLLER CABINET SHALL NOT BE PAID FOR SEPARATELY BUT SHALL BE INCLUDED IN THE UNINTERUPTIBLE POWER SUPPLY, GROUND MOUNTED PAY ITEM.
- 5. THE CONTRACTOR SHALL COORDINATE CONSTRUCTION ACTIVITIES WITH UTILITY COMPANIES, LOCAL GOVERNMENT AGENCIES AND IDOT.
- 6. RESTORATION OF THE TRAFFIC SIGNAL WORK AREA SHALL BE INCLUDED IN THE RELATED PAY ITEM SUCH AS FOUNDATION, CONDUIT, HANDHOLE, ETC., AND NO EXTRA COMPENSATION SHALL BE ALLOWED, ALL ROADWAY SURFACES SUCH AS SHOULDERS, MEDIAN, SIDEWALKS, PAVEMENT, ETC. SHALL BE REPLACED IN KIND, ALL DAWAGE TO MOWED LAWNS SHALL BE REPLACED WITH AN APPROVED SOD, AND ALL DAWAGE TO UNMOWED FIELDS SHALL BE SEEDED IN ACCORDANCE WITH STANDARD SPECIFICATIONS 252 AND 250 RESPECTIVELY.
- 7. CONTRACTOR SHALL REPLACE ALL TRAFFIC SIGNAL HEAD METAL BRACKETS TO NEW POLYCARBONATE BRACKETS AT ALL RETROFIT SIGNAL HEAD INTERSECTIONS OR AS CIRECTED BY THE ENGINEER. THE COST OF THIS WORK SHALL BE INCLUDED IN THE CORRESPONDING SIGNAL HEAD, LED. RETROFIT PAY ITEM OF THE TYPE AND NUMBER OF SIGNAL HEADS, FACES, AND SECTIONS AS SPECIFIED IN THE PLANS.
- 8. THE CONTRACTOR SHALL RELOCATE THE EXISTING EMERGENCY VEHICLE PRIORITY SYSTEM PHASING UNIT FROM AN EXISTING TRAFFIC SIGNAL CONTROLLER CABINET TO A NEW TRAFFIC SIGNAL CONTROLLER CABINET, AS INDICATED IN THE PLANS. THE WORK SHALL INCLUDE DISCONNECTING THE EMERGENCY VEHICLE PRIORITY SYSTEM PHASING UNIT(S) AND RECONNECTING IT TO A NEW WIRING HARNESS WHICH IS TO BE FACTORY WIRED INTO THE NEW TRAFFIC SIGNAL CONTROLLER CABINET. THE EMERGENCY VEHICLE SYSTEM IS NOT TO BE INOPERATIVE FOR MORE THAN 8 HOURS AND THE CONTRACTOR MUST NOTIFY THE MUNICIPALITY OR FIRE PROTECTION DISTRICT 72 HOURS PRIOR TO THE DISCONNECTION OF THE EQUIPMENT, THE CONTRACTOR MUST DEMONSTRATE TO THE SATISFACTION OF THE ENCINEER THAT THE EMERGENCY VEHICLE SYSTEM OPERATES PROPERLY.
- 9. AT LOCATIONS ON THE PLANS WHERE TRAFFIC SIGNAL POST REMOVAL AND NEW TRAFFIC SIGNAL POST INSTALLATIONS ARE SPECIFIED, THE CONTRACTOR SHALL INSPECT THE EXISTING POST FOUNDATIONS, PRIOR TO REMOVING THE EXISTING TRAFFIC SIGNAL POST TO BE REPLACED, THE CONTRACTOR SHALL VERIFY THAT THE EXISTING CONDITION OF THE ANCHOR BOLTS IS ACCEPTABLE, IF THE EXISTING ANCHOR BOLT CONDITION IS NOT ACCEPTABLE, THE CONTRACTOR SHALL USE THE APPROVED METHOD TO REPLACE ANCHOR BOLTS AS DIRECTED BY THE ENGINEER, THE CONTRACTOR SHALL BE PAID FOR THE NUMBER OF TRAFFIC SIGNAL POSTS INSTALLED AND NO OTHER COMPENSATION WILL BE PROVIDED.
- IO.DUE TO THE PRESENCE OF A RED LIGHT RUNNING (RLR) CAMERA FOR THE BELOW LISTED LOCATIONS, THE CONTRACTOR SHALL NOTIFY THE VILLAGE AND RLR CAMERA COMPANY PRIOR TO THE START OF CONSTRUCTION. THE VILLAGE OR THE RLR CAMERA COMPANY SHALL MAKE THE CAMERA INOPERATIVE FOR THE TIME OF CONSTRUCTION, ANY RLR CAMERA EQUIPMENT THAT IS IN CONFLICT WITH THE PROPOSED CONSTRUCTION SGALL BE REMOVED BY ITS RESPECTIVE OWNERS PRIOR TO THE START OF CONSTRUCTION.