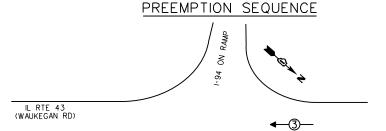

| <b>NOLF ROAD</b>                                    | AND | DEMPSTE | R/THA | CKER STREET |  |  |
| SCALE: NONE                                           | SHEET                                               | OF  | SHEETS  | STA.  | TO STA.     |  |  |

| F.A.<br>RTE. | SECTION         | COUNTY     | TOTAL<br>SHEETS | SHEET<br>NO. |
|--------------|-----------------|------------|-----------------|--------------|
| VAR          | 2013-054TS      | COOK       | 99              | 64           |
|              |                 | CONTRACT   | NO. 6           | 0X15         |
|              | ILLINOIS FED. A | ID PROJECT |                 |              |





EXISTING INTERSECTION -AND SAMPLING (SYSTEM) DETECTORS

IL RTE 43 (WAUKEGAN RD)



# EXISTING EMERGENGY VEHICLE





|              | TRAFFIC SIGNAL INSTALLATION<br>ELECTRICAL SERVICE REQUIREMENTS   |                          |        |       |              |         |  |
|--------------|------------------------------------------------------------------|--------------------------|--------|-------|--------------|---------|--|
|              |                                                                  |                          | WAT    | TAGE  |              | WATTAGE |  |
|              | TYPE                                                             | NO. OF LAMPS             | INCAND | LED > | % OPERATIONS |         |  |
|              | SIGNAL (RED)                                                     | 10                       |        | 17    | 0.50         | 85.00   |  |
|              |