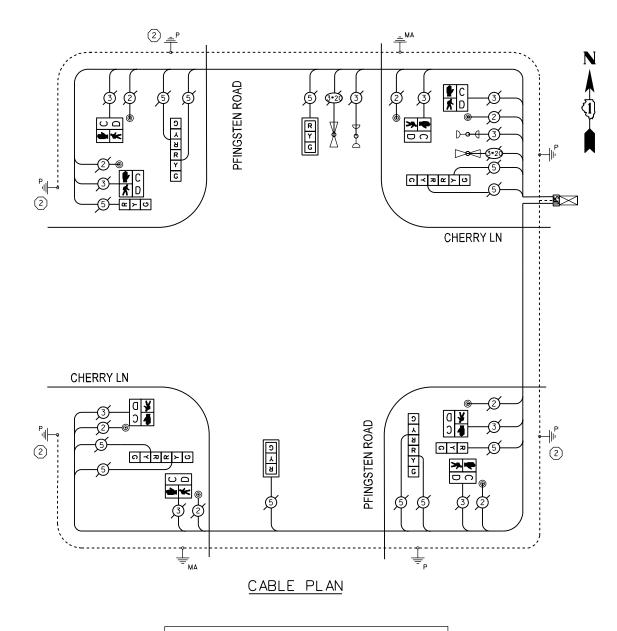

|
| 8               | EACH | PEDESTRIAN SIGNAL HEAD, LED, 1-FACE, BRACKET MOUNTED WITH COUNTDOWN TIMER |
| 2               | EACH | TRAFFIC SIGNAL BACKPLATE, LOUVERED, ALUMINUM                              |
| 8               | EACH | PEDESTRIAN PUSH-BUTTON                                                    |
| 1               | EACH | MODIFY EXISTING CONTROLLER CABINET                                        |
| 1               | EACH | REMOVE EXISTING TRAFFIC SIGNAL EQUIPMENT                                  |
| 1               | EACH | UNINTERRUPTIBLE POWER SUPPLY, SPECIAL                                     |
|                 |      |                                                                           |

REPLACE 14 FT. PAINTED POST, RE-USE EXISTING TYPE A CONCRETE FOUNDATION



THE TRAFFIC SIGNAL CONTROL EQUIPMENT FOR THIS SIGNAL SHALL BE "ECONOLITE" TO MATCH THE EXISTING ADJACENT SYSTEM.

COMPANY: COMED

630,705,0110 voice, 630,839,2566 fax

2600 Warrenville Road, Suite 203, Downers Grove, IL 60515-1761

DESIGNED -REVISED DRAWN JNP REVISED CHECKED TVN REVISED MILLENNIA PROFESSIONAL SERVICES DATE 10/22/2013 REVISED

STATE OF ILLINOIS **DEPARTMENT OF TRANSPORTATION** 

| SCHEDULE OF                                                                                         |        |       |          | F.A.P.<br>RTE. | SECTION     | COUNTY                                            | TOTAL<br>SHEETS | SHEET<br>NO. |        |     |
|-----------------------------------------------------------------------------------------------------|--------|-------|----------|------