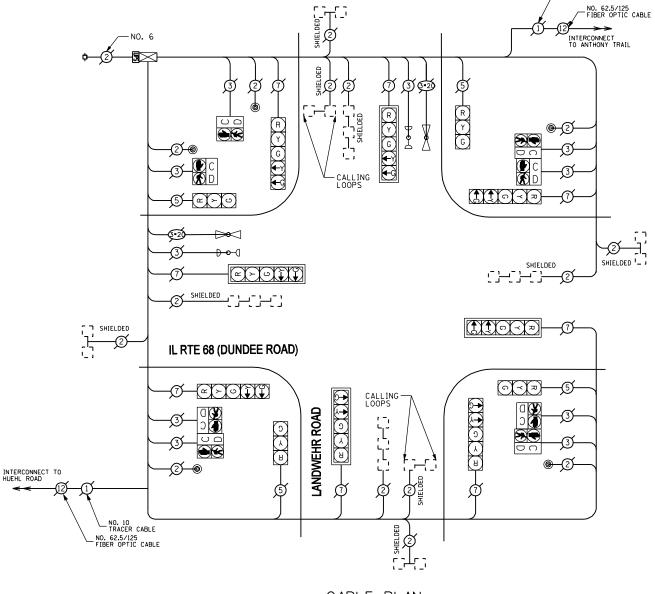

ONTROLLER                                                                 |        | 1     |        | 100   | 1.00         | 100.00  |
| ENERGY COSTS TO                                                            | ):     |       |        |       | TOTAL =      | 541.20  |
| VILLAGE OF NORTHBROOK<br>1225 CEDAR LANE<br>NORTHBROOK, IL 60062           |        |       |        |       |              |         |
| ENERGY SUPPLY - CONTACT - TERRIBLECK                                       |        |       |        |       |              |         |

# SCHEDULE OF QUANTITIES

| QUANTITY | UNIT | ITEM |
|----------|------|------|
|          |      |      |

MAINTENANCE OF EXISTING TRAFFIC SIGNAL INSTALLATION

1 EACH MODIFY EXISTING CONTROLLER CABINET

1 EACH UNINTERRUPTIBLE POWER SUPPLY, SPECIAL



# CABLE PLAN

THE TRAFFIC SIGNAL CONTROL EQUIPMENT FOR THIS SIGNAL SHALL BE "ECONOLITE" TO MATCH THE EXISTING ADJACENT SYSTEM.

2600 Warreaville Road, Suite 203, Downers Grove, IL 60515-1761 630.705.0110 voice, 630.839.2566 faz www.mps-il.com

DESIGNED -REVISED DRAWN JNP REVISED CHECKED TVN REVISED DATE 10/11/2013 REVISED

**STATE OF ILLINOIS DEPARTMENT OF TRANSPORTATION** 

SCHEDULE OF QUANTITIES, CABLE PLAN, PHASE DESIGNATION DIAGRAM, AND EMERGENCY VEHICLE PREEMPTION SEQUENCE IL RTE 68 (DUNDEE ROAD) AT LANDWEHR ROAD SCALE: •N/A SHEET OF SHEETS STA. .

TOTAL SHEET NO. 99 70 SECTION D-91-020-14 СООК CONTRACT NO. 60X15 FED. ROAD DIST. NO. 1 ILLINOIS FED. AID PROJECT

P:\2012\ME12014\_PTB162\_18\_Schwortz\CADD\W06\_North\_Cook\_LED\Shts\60X15-sht-TS-Dur

NO. 10 TRACER CABLE

NO. 62.5/125 F