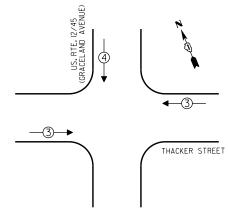

|                  |          |                                                       | FUNDING PARTICIPATION |              |                   |                                                  |          |              |             |                                        |                    |                                |                                         |                                                  |                              | ]        |        |
|------------------|----------|-------------------------------------------------------|-----------------------|--------------|-------------------|--------------------------------------------------|----------|--------------|-------------|----------------------------------------|--------------------|--------------------------------|-----------------------------------------|--------------------------------------------------|------------------------------|----------|--------|
| COLUMN<br>NUMBER | TS NO.   | INTERSECTION                                          | STATE                 | DES PLAINES  | MOUNT<br>PROSPECT | ELK GROVE<br>TOWNSHIP                            | ROSEMONT | NORTHBROOK   | WHEELING    | BUFFALO<br>GROVE                       | FOREST<br>PRESERVE | OAKTON<br>COMMUNITY<br>COLLEGE | SEITE 7.                                |                                                  | DIV EDEN<br>PROPERTY.<br>LLC |          |        |
| 1                | TS 20385 | BALLARD RD & BENDER RD/E RIVER RD                     | 100%                  |              |                   |                                                  |          |              |             |                                        |                    |                                |                                         |                                                  |                              |          | 1      |
| 1                | TS 4160  | BALLARD RD & RAND RD                                  | 100%                  |              |                   |                                                  |          |              |             |                                        |                    |                                |                                         |                                                  |                              |          | 1      |
| ?                | TS 1677  | CENTRAL RO @ OAKTON COMMUNITY COLLEGE                 | 96.7%                 |              |                   |                                                  |          |              |             |                                        |                    | 3.3%                           |                                         |                                                  |                              |          | 1      |
| - 3              | TS 13070 | DES PLAINES RIVER-RD & PERRY ST                       | 96.7%                 | 3.3%         |                   |                                                  |          |              |             |                                        |                    |                                |                                         | ļ                                                |                              |          | DELETE |
| 1                | TS 13020 | IL 58 COLF RD @ MT PROSPECT RD                        | 100%                  |              |                   |                                                  |          |              |             |                                        |                    |                                |                                         |                                                  |                              |          | 1      |
| 4                | TS 5445  | LEE ST & TOUHY AVE                                    | 97.5%                 | 2.5%         |                   |                                                  |          |              |             |                                        |                    |                                |                                         |                                                  |                              |          | 1      |
| 2                | TS 13085 | US 12 RAND RD @ 3RD AVE                               | 95%                   | 5%           |                   |                                                  |          |              |             | ······································ |                    |                                | *************************************** |                                                  | <u> </u>                     |          | 1      |
| 4                | TS 370   | US 12 RAND RD @ US 12 (ELK BLVD)                      | 97.5%                 | 2.5%         |                   |                                                  |          |              |             |                                        |                    |                                |                                         |                                                  | -                            |          | 1      |
| 4                | TS 425   | US 12 RAND RD @ WOLF RD                               | 97,5%                 | 2.5%         |                   |                                                  |          |              |             |                                        | <u> </u>           |                                | ·—·                                     |                                                  |                              |          | 1      |
| 2                | TS 13050 | US 12-45 GRACELAND & PRAIRIE AVE                      | 95%                   | 5%           |                   |                                                  | ·        |              |             |                                        |                    |                                | *************************************** |                                                  |                              |          | 7      |
| 2                | TS 13027 | US 12-45 GRACELAND & THACKER ST                       | 95%                   | 5%           |                   |                                                  |          |              |             | -                                      | -                  |                                |                                         |                                                  |                              |          | 1      |
| 2                | TS 13000 | US 12-45 LEE ST @ ALGONOUIN RD                        | 95%                   | 5%           |                   |                                                  |          |              |             |                                        |                    |                                | ·····                                   |                                                  |                              |          |        |
| 4                | TS 1130  | US 12-45 LEE ST @ OAKTON ST                           | 97.5%                 | 2.5%         |                   |                                                  |          |              |             |                                        |                    | <b></b>                        |                                         |                                                  |                              |          |        |
| 3                | TS 11245 | US 12-45 LEE ST @ US 12-45 MANNHEIM RD                | 96.7%                 | 3.3%         |                   |                                                  |          |              |             |                                        |                    |                                |                                         |                                                  |                              |          | 1      |
| 2                | TS 13025 | US 12-45 LEE ST/MANNHEIM @ PRAIRIE AVE                | 95%                   | 5%           |                   |                                                  |          |              |             |                                        |                    | <del></del>                    |                                         | 1                                                | <u> </u>                     |          | 1      |
| 2                | TS 13026 | US 12-45 LEE ST/MANNHEIM @ THACKER ST                 | 95%                   | 5%           |                   |                                                  |          |              |             |                                        |                    |                                |                                         |                                                  |                              |          | 1      |
| 2                | TS 13065 | US 12-45 MANNHEIM RD @ PROSPECT AVE                   | 95%                   | 5%           |                   |                                                  |          |              |             |                                        |                    | <u> </u>                       |                                         |                                                  |                              |          |        |
| ]                | TS 1285  | US 14 DEMPSTER ST & RAND RD                           | 100%                  |              |                   | -                                                |          |              | -           |                                        |                    |                                |                                         |                                                  |                              |          | -      |
| 1                | TS 13080 | US 14 NORTHWEST HWY @ STATE ST                        | 100%                  |              |                   |                                                  |          |              |             |                                        | <u> </u>           |                                | <del>~~~~~~</del>                       | <u> </u>                                         | <u> </u>                     |          | 1      |
|                  |          | ALGONOUIN RD @ SEYMOUR/KOLPIN DR                      | 95%                   | 5%           |                   | <del> </del>                                     |          |              |             |                                        | <b> </b>           |                                |                                         |                                                  | 1                            |          | 1      |
| 4                |          | ALCONOUIN RD @ WOLF RD                                | 97.5%                 | 2.5%         |                   |                                                  |          |              |             |                                        | ļ                  | <del> </del>                   |                                         | <del> </del>                                     | <del> </del>                 |          | 1      |
| 8                |          | CENTRAL RD & EAST RIVER RD                            | 97.5%                 |              |                   | <del> </del>                                     |          |              |             |                                        | 2.5%               |                                |                                         |                                                  | <u> </u>                     |          | -      |
| 5                |          | CENTRAL RD & WOLF RD                                  | 92.5%                 | 5%           | 2.5%              |                                                  |          |              |             |                                        |                    | <b></b>                        |                                         |                                                  | <del> </del>                 |          | 1      |
| 2                |          | DES PLAINES RIVER RD & ALGONQUIN RD                   | 95%                   | 5%           | 9,5-1             |                                                  |          |              |             |                                        | <b></b>            |                                |                                         |                                                  |                              |          | 1      |
|                  |          | IL 58/GOLF RO @ 6TH AVE                               | 95%                   | 5%           |                   |                                                  |          |              |             |                                        | <b></b>            | <b></b>                        |                                         |                                                  | <del> </del>                 |          | 1      |
| 1                |          | IL 58/GOLF RD @ EAST RIVER RD                         | 100%                  | 0,7          |                   | <u> </u>                                         |          | <b></b>      |             |                                        | <b> </b>           |                                |                                         |                                                  |                              |          | 1      |
| 7                |          | IL 58/GOLF RD @ COLLEGE DR                            | 96.7%                 |              |                   | <del> </del>                                     |          |              |             |                                        | <del> </del>       | 3.3%                           |                                         | <del> </del>                                     | <del> </del>                 |          | -      |
| 1                |          | IL 58/GOLF RD @ POTTER RD                             | 100%                  | <u> </u>     |                   |                                                  |          |              |             |                                        |                    | - 01072                        |                                         |                                                  |                              |          | -      |
| 4                |          | IL 58/GOLF RO © SEGERS RD/WOLF RD                     | 97.5%                 | 2.5%         |                   |                                                  |          |              |             |                                        | <del> </del>       |                                |                                         | <del>                                     </del> | <del> </del>                 |          | 1      |
|                  |          | IL 62/ALGONOUIN RD & MT PROSPECT RD                   | 100%                  | 1.07         |                   |                                                  |          |              |             |                                        | <del> </del>       |                                |                                         |                                                  | <u> </u>                     |          | 1      |
| 9                |          | IL 72/HIGGINS RD & LEE RAMP/TRAMMEL CROW              | 97.5%                 |              |                   |                                                  |          | <b></b>      |             |                                        | <u> </u>           | <del> </del>                   | 2.5%                                    | ļ                                                | <del> </del>                 |          | 1      |
| 1                |          | IL 72/LEE ST & IL 72/TOUHY AVE                        | 100%                  |              |                   |                                                  |          |              |             |                                        |                    |                                |                                         |                                                  |                              |          | 1      |
| 6                |          | IL 72/TOUNY AVE & MT PROSPECT RD                      | 95%                   | 2,5%         |                   | 2,5%                                             |          |              |             |                                        |                    | <u> </u>                       |                                         | <u> </u>                                         |                              |          | -      |
|                  |          | IL 72/TOUHY AVE & WOLF RD                             | 97.5%                 | 2.5%         |                   | 1                                                |          |              |             |                                        | <del> </del>       | <b> </b>                       |                                         | <del> </del>                                     | <del> </del>                 | <b></b>  | -      |
|                  |          | IL 83/ELMIURST RD 2-IL 83/OAKTON-ST                   | 100%                  |              |                   |                                                  |          |              |             |                                        |                    |                                |                                         | <u> </u>                                         |                              |          | DELE   |
|                  | <u> </u> | OAKTON-ST @ DES PLAINES RIVER RD                      | 97,5%                 | 2.5%         |                   |                                                  |          |              |             |                                        |                    |                                |                                         |                                                  |                              |          | DELET  |
| <u> </u>         | <u> </u> | OAKTON ST @ MT PROSPECT RD                            | 100%                  | 1            |                   | <del> </del>                                     |          |              |             | Total Production                       | <del> </del>       | <del> </del>                   |                                         |                                                  |                              | -        | 1      |
| 2                |          | OAKTON ST & WEBSTER LN                                | 95%                   | 5%           |                   | <del>                                     </del> |          | <del> </del> |             |                                        | <u> </u>           | <del> </del>                   | <b></b>                                 | <del> </del>                                     | -                            |          | 1      |
| 1                |          | OAKTON ST & WOLF RD                                   | 100%                  |              |                   | <del> </del>                                     |          |              |             |                                        | <del> </del>       | <u> </u>                       |                                         | ļ                                                | <del> </del>                 |          | -      |
| 2                |          | TOUHY AVE & MAPLE ST                                  | 95%                   | 5%           |                   | <del>                                     </del> |          |              |             | -                                      | <del> </del>       |                                |                                         |                                                  |                              |          | 1      |
|                  |          | US 12/RAND RD & US 12 US 45/BES PLAINES RIVER RD      | 100%                  | J.,          |                   |                                                  |          |              |             |                                        |                    |                                |                                         |                                                  |                              |          | DELET  |
|                  |          | US 12-VS 45/ELK DLVD a US 45/DES PLAINES RIVER RD     | 100%                  |              |                   |                                                  |          | <u> </u>     |             |                                        |                    |                                |                                         | <u> </u>                                         |                              |          | DELET  |
| <u> </u>         |          | US 12 US 45/LEE ST @ US 45/DES PLAINES RIVER RD       | 100%                  |              |                   | <u> </u>                                         |          |              |             |                                        |                    |                                |                                         | <u> </u>                                         | <b></b>                      |          | DELET  |
| 10               |          | US 12-US 45/MANNHEIM RD & LUNT AV                     | 96.7%                 |              |                   |                                                  | 3,3%     |              |             |                                        |                    |                                |                                         |                                                  |                              |          | -      |
| 1                |          | US 45/DES PLAINES RIVER RD & CENTRAL RD               | 100%                  |              |                   | <del> </del>                                     | 3,5%     |              |             |                                        | <del> </del>       | <del> </del>                   |                                         | <del> </del>                                     | <u> </u>                     | <b></b>  | -      |
| 2                |          | US 45/DES PLAINES RIVER RD & NAZARETH WAY/HOLY FAMILY | 95%                   | 5%           |                   | <del> </del>                                     |          |              |             | -                                      |                    | <del> </del>                   |                                         | <del> </del>                                     |                              |          | -      |
|                  |          | WOLF RD & HOWARD ST                                   |                       | <del> </del> |                   | <b> </b>                                         |          |              | <del></del> |                                        | ļ                  | <b> </b>                       |                                         | <b></b>                                          | <u> </u>                     | <b></b>  | 4      |
|                  |          | WOLF RD & HOWARD ST<br>WOLF RD & THACKER/DEMPSTER ST  | 95%                   | 5%           |                   | <del> </del>                                     |          | ļ            |             | ļ                                      | <del> </del>       | <del> </del>                   |                                         | <del> </del>                                     |                              | <b> </b> | 4      |
|                  |          |                                                       | 97.5%                 | 2.5%         |                   | <del> </del>                                     |          |              |             |                                        | <del> </del>       |                                |                                         | <del>                                     </del> |                              |          | -      |
|                  | 15 1625  | US 45 DES PLAINES RIVER RD 0 IL 58 GOLF RD            | 100%                  | 1            |                   | <u></u>                                          | <u> </u> | L            |             | <u> </u>                               | <u></u>            | L                              | L                                       | <u> </u>                                         | 1                            | <u> </u> | اــا   |