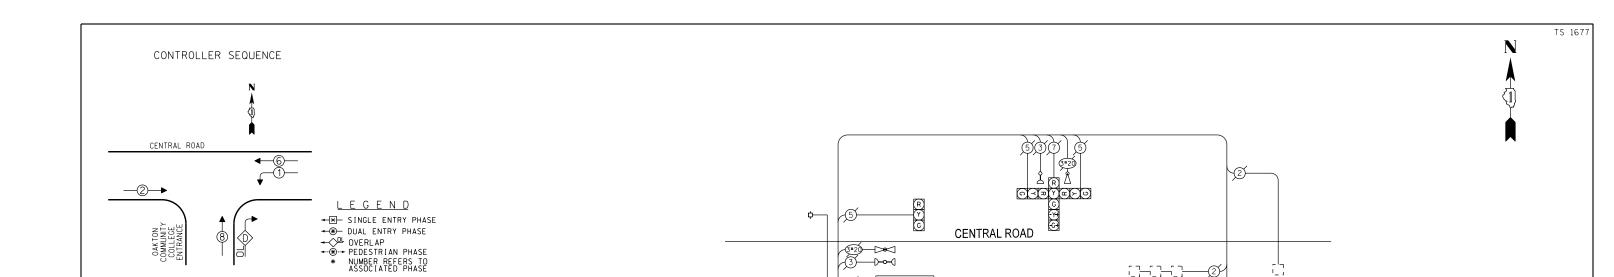

#### INDEX OF SHEETS

|                 |                   |                    | <del>y y tylig yng yn y yn y yn a y tylina all a</del>                    |
|-----------------|-------------------|--------------------|---------------------------------------------------------------------------|
| PAGE            |                   | TC R               | SHEET NAME                                                                |
| LEGAL           |                   | ئـــــــ           | TITLE SHEET                                                               |
| 2               |                   |                    | INDEX OF SHEETS AND GENERAL NOTES                                         |
| 3-4             |                   |                    | LOCATION MAP                                                              |
| 5-9             |                   |                    | SUMMARY OF QUANTITIES                                                     |
| 10-15           |                   |                    | IDOT DISTRICT ITRAFFIC SIGNAL STANDARDS                                   |
| 16              | TS:               | 20385              | BALLARD RD & BENDER RD/E RIVER RD                                         |
| 17              | TS                | 4160               | BALLARD RD & RAND RD                                                      |
| 18              | TS                | 677                | CENTRAL RD & OAKTON COMMUNITY COLLEGE                                     |
| - <del>19</del> | - <del>1</del> -5 | <del>13070 -</del> | -DES-PLAINES-RIVER-RD-@-PERRY-ST                                          |
| 20              | T\$               | 3020               | IL 58 GOLF RD & MT PROSPECT RD                                            |
| 2:              |                   | 5445               | LEE ST @ TOUHY AVE                                                        |
| 22              |                   | 3085               | US 12 RAND RD & 3RD AVE                                                   |
| 23              |                   | 370                | US 12 RAND RD & US 12 (ELK BLVD)                                          |
| 24              | TS :              |                    | US 12 RAND RD & WOLF RD                                                   |
| 25<br>26        |                   | 13050              | US 12-45 GRACELAND & PRAIRIE AVE                                          |
| 26<br>27        |                   | 13027<br>13000     | US 12-45 GRACELAND & THACKER ST<br>US 12-45 LEE ST & ALGONOUIN RD         |
| 28              | TS                |                    | US 12-45 LEE ST & OAKTON ST                                               |
| 29              |                   | 1245               | US 12-45 LEE ST & US 12-45 MANNHEIM RD                                    |
| 30              |                   |                    | US 12-45 LEE ST/MANNHEIM & PRAIRIE AVE                                    |
| 31              |                   | 3026               | US 12-45 LEE ST/MANNHEIM @ THACKER ST                                     |
| 32-33           |                   | 3065               | US 12-45 MANNHEIM RD & PROSPECT AVE                                       |
| 34              |                   | 285                | US 14 DEMPSTER ST & RAND RD                                               |
| 35              |                   | 3080               | US 14 NORTHWEST HWY & STATE ST                                            |
| 36              | TS                | 3005               | ALGONOUIN RD & SEYMOUR/KOLPIN DR                                          |
| 37              | TS .              | 4130               | ALGONOUIN RD & WOLF RD                                                    |
| 38              | TS                | 676                | CENTRAL RD @ EAST RIVER RD                                                |
| 39              | TS -              | 4765               | CENTRAL RD & WOLF RD                                                      |
| 40              | TS -              | 4975               | DES PLAINES RIVER RD & ALGONOUIN RD                                       |
| 4               | T5 :              | 2785               | IL 58/GOLF RD & 6TH AVE                                                   |
| 42              |                   | 2755               | IL 58/GOLF RD & EAST RIVER RO                                             |
| 43              |                   | 2825               | IL 58/GOLF RD & COLLEGE DR                                                |
| 44              |                   | 2835               | IL 58/GOLF RD & POTTER RD                                                 |
| 45              |                   | 2865               | IL 58/COLF RD & SEGERS RD/WOLF RD                                         |
| 46              |                   | 4120               | IL 62/ALCONOUIN RD & MT PROSPECT RD                                       |
| 47<br>48        |                   | 1870<br>3270       | IL 72/HIGGINS RD & LEE RAMP/TRAMMEL CROW IL 72/LEE ST & IL 72/TOUHY AVE   |
| 49              |                   | 3235               | IL 72/TOUHY AVE & MT PROSPECT RO                                          |
| 50              |                   | 3260               | IL 72/TOUHY AVE & WOLF RD                                                 |
|                 |                   |                    | -L-83/ELMIURSY RD-9 IL 83/OAKTON ST                                       |
|                 |                   |                    | DAXTON ST O DES PLANES RIVER-RO                                           |
| 53              |                   | 5545               | OAKTON ST & MT PROSPECT RD                                                |
| 54              | TS 1              | 2995               | OAKTON ST @ WEBSTER LN                                                    |
| 55              | TS :              | 5550               | OAKTON ST @ WOLF RD                                                       |
| 56              | T\$ 1             | 2985               | TOUHY AVE & MAPLE ST                                                      |
|                 |                   |                    | US 12/RAND RD & US 12-US 45/DES PLAINES RIVER RO                          |
|                 |                   |                    | -US-12-US-45/ELK-BLYD-0-US-45/DES-PLAINES RIVER RO-                       |
|                 |                   |                    | -US-12-US-45/LEE-51-Q-US-45/DES-PLAINES-RIVER-RO                          |
| 60              | TŞ. I             |                    | US 12-US 45/MANNHEIM RD & LUNT AV                                         |
| 6               | TS I              |                    | US 45/DES PLAINES RIVER RD & CENTRAL RD                                   |
| 62              | TS                | 1626<br>5955       | US 45/DES PLAINES RIVER RD & NAZARETH WAY/HOLY FAMILY WOLF RD & HOWARD ST |
| 63<br>ca        |                   | 3470               | WOLF RD & THACKER/DEMPSTER ST                                             |
| 64<br>65        |                   | 625                | US 45 DES PLAINES RIVER RD & IL 58 GOLF RD                                |
| 66              | 15                |                    | 194 EDENS SPUR N RAMP BROOKSIDE PLZ Ø IL 43 WAUKEGAN RD                   |
| 67              | TS                |                    | 194 EDENS SPUR S RAMP & IL 43 WAUKEGAN RO                                 |
| 68              |                   | 4400               | IL 43 WAUKEGAN RO & WALTERS AVE                                           |
| 69              | TS :              |                    | IL 68 DUNDEE RD & HUEHL RD                                                |
| 70              |                   | 3135               | IL 68 DUNDEE RD & LANDWEHR RD                                             |
| 7:              | TS.               | 3160               | IL 68 DUNDEE RD & PFINGSTEN RD                                            |
| 72              | 15                | 3170               | IL 68 DUNDEE RD @ SANDERS RD                                              |
| 73              | TS :              | 3195               | IL 68 DUNDEE RD & WESTERN AVE                                             |
| 74              |                   | 5933               | WILLOW RD & WESTLEIGH DR FOUNDERS DR                                      |
| 75              |                   | 2100               | IL 43/WAUKEGAN RD & IL 68/DUNDEE RD                                       |
| 76              |                   | 14430              | IL 43/WAUKEGAN RD & SHERMER RD                                            |
| 77              |                   | 3137               | IL 68/DUNDEE RO & ANTHONY TRAIL                                           |
| 78              | 15                |                    | IL 68/DUNDEE RD & CHARLEMAGNE/TORREY PRKWY                                |
| 79              |                   | 3140               | IL 68/DUNDEE RD 9 MIDWAY RD                                               |
| 80              |                   | 3180               | IL 68/DUNDEE RD SHERMER RD                                                |
| 81              |                   | 3185               | IL 68/DUNDEE RD & CHERRY IN                                               |
| 82<br>83        |                   | 14410<br>14405     | PFINGSTEN RD © CHERRY LN PFINGSTEN RD © MARIA AV/NORTHSIDE DR             |
| 84              |                   | 144UD<br>144I5     |                                                                           |
| 84<br>85        |                   |                    | MHILUM BO & CBEENMOOU VILE                                                |