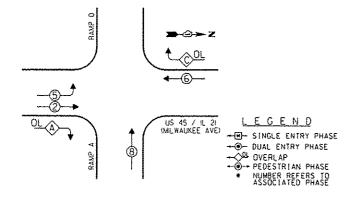

PAGE . IS . SHEET NAME 86 TS 1690 IL 68 DUNDEE RD & NORTHGATE 87 TS 3145 IL 68 DUNDEE RD @ OLD MCHENRY/WHEELING RD 88 TS 3175 IL 68 DUNDEE RO & SCHOENBECK RD 89 TS 3430 IL 83 ELMHURST RD @ HINTZ RD 90 TS 3355 IL 83 ELMHURST RD @ IL 83 OLD MCHENRY 91 TS 21100 IL 83 OLD MCHENRY RD & LEXINGTON DR/PARK POINT 92 IS 5625 PALATINE RD & WHEFLING RD 93 TS 1715 US 45 IL 21MILWAUKEE AVE & IL 68 DUNDEE 94 TS 1730 US 45-IL 21MILWAUKEE AVE @ WOLF RD 95 TS 21200 IL 68/DUNDEE RD @ HUNTINGTON LN/LAKE BLVD 96 TS 3095 IL 68/DUNDEE RD & IL 83/ELMHURST 97 TS 1720 US 45-IL 21/MILWAUKEE AVE @ HINTZ RD 98 TS 1726 US 45-IL 21/MILWAUKEE AVE & LAKE COOK RD NORTH RAMP A&D 99 TS 1724 US 45-IL 21/MILWAUKEE AVE & LAKE COOK RO SOUTH RAMP B&C

STATE OF ILLINOIS **DEPARTMENT OF TRANSPORTATION** 

SCHEDULE OF QUANTITIES, CABLE PLAN, PHASE DESIGNATION DIAGRAM, AND EMERGENCY VEHICLE PREEMPTION SEQUENCE, DES PLAINES RIVER ROAD AT PERRY STREET SHEET OF SHEETS STA.