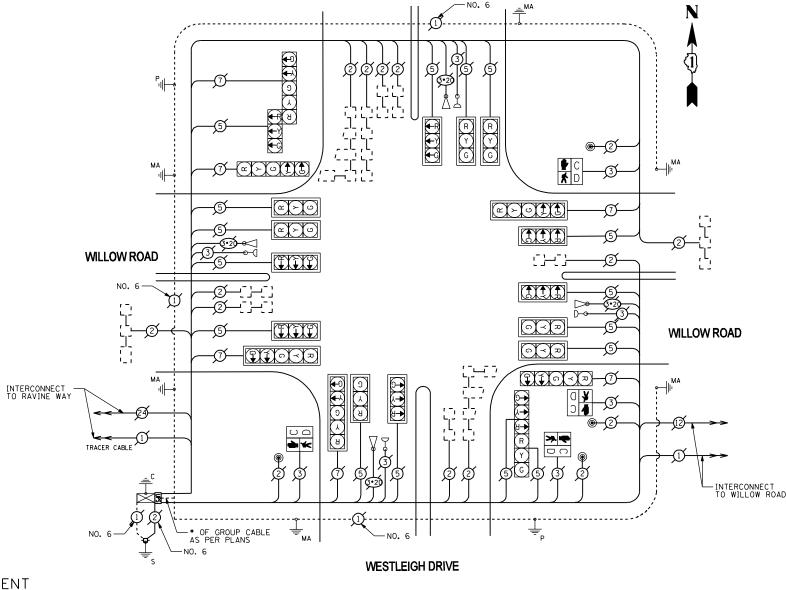

PHASE DESIGNATION DIAGRAM

OVERLAP PERMISSIVE PROTECTED LETTER PHASE PHASE D = 8 + 1

| EMERGENCY<br>VEHICLE PREEMPTORS |          |          |  |  |
|---------------------------------|----------|----------|--|--|
| EMERGENCY VEHICLE PREEMPTOR     | 3        | 4        |  |  |
| MOVEMENT                        | <b>+</b> | <b>\</b> |  |  |

#### HANDHOLE TO INTERCEPT EXISTING CONDUIT