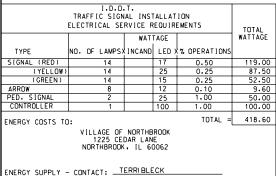

STATE OF ILLINOIS
DEPARTMENT OF TRANSPORTATION

|             | AND EME | RGENCY | VEHICLE  | AN, PHASE DE<br>PREEMPTION<br>NDER ROAD |         |
|-------------|---------|--------|----------|-----------------------------------------|---------|
| SCALE: NONE | SHEET   | OF     | SHEETS : | STA.                                    | TO STA. |