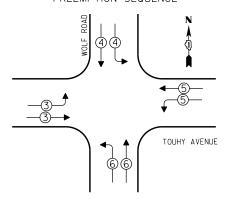

ION, BRACKET MOUNTED
SIGNAL HEAD, LED, 2-FACE, I-3 SECTION, I-5 SECTION, BRACKET MOUNTED EACH EACH

EACH EACH EACH EACH

EACH TRAFFIC SIGNAL BACKPLATE, LOUVERED, ALLUMINUM
EACH MODIFY EXISTING CONTROLLER CABINET
EACH REMOVE EXISTING TRAFFIC SIGNAL EQUIPMENT
EACH UNINTERRUPTIBLE POWER SUPPLY, SPECIAL









<u>LEGEND</u>

- → SINGLE ENTRY PHASE → DUAL ENTRY PHASE
- OL OVERLAP
  - PEDESTRIAN PHASE NUMBER REFERS TO ASSOCIATED PHASE

### PHASE DESIGNATION DIAGRAM

| OVERLA | P P | ERMISSI | VE | PROTECTE | 20 |
|--------|-----|---------|----|----------|----|
| LETTE  | ₹   | PHASE   |    | PHASE    |    |
|        |     |         |    |          |    |
| Α      | =   | 2       | +  | 3        |    |
| (      | =   | 6       |    | 7        |    |

#### EMERGENCY VEHICLE PREEMPTION SEQUENCE



| EMERGEN<br>VEHICLE PREEM    |          | RS       |          |                     |
|-----------------------------|----------|----------|----------|---------------------|
| EMERGENCY VEHICLE PREEMPTOR | 3        | 4        | 5        | 6                   |
| MOVEMENT                    | <b>→</b> | <b>↓</b> | <b>↓</b> | <b>◆</b> ↑ <b>↑</b> |

|                 |        |    | I.D.O. |        |       |              |         |
|-----------------|--------|----|--------|--------|-------|--------------|---------|
|                 | TOTAL  |    |        |        |       |              |         |
|                 |        |    |        | WAT    | TAGE  |              | WATTAGE |
| TYPE            | NO.    | OF | LAMPS) | INCAND | LED > | % OPERATIONS |         |
| SIGNAL (RED)    |