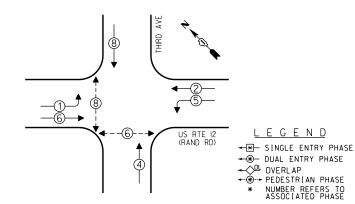

#### **IDOT STANDARDS**

000001-06 STANDARD SYMBOLS, ABBREVIATIONS AND PATTERNS 701001-02 OFF-ROAD OPERATIONS, 2L, 2W, MORE THAN 15' AWAY 701006-015 OFF-ROAD OPERATIONS, 2L, 2W, 15' TO 24" FROM PAVEMENT EDGE 701101-04 OFF-ROAD OPERATIONS, MULTILANE, 15' TO 24" FROM PAVEMENT EDGE 701106-02 OFF-ROAD OPERATIONS, MULTILANE, MORE THAN 15' AWAY 701501-06 URBAN LANE CLOSURE, 2L, 2W, UNDIVIDED URBAN LANE CLOSURE, 2L, 2W, WITH BIDIRECTIONAL LEFT TURN LANE 701502-06 701601-09 URBAN LANE CLOSURE, MULTILANE, 1W OR 2W WITH NONTRAVERSABLE MEDIAN 701606--09 URBAN LANE CLOSURE, MULTILANE, 2W WITH MOUNTABLE MEDIAN 701701-09 URBAN LANE CLOSURE, MULTILANE INTERSECTION 701901-03 TRAFFIC CONTROL DEVICES 720001--01 SIGN PANEL MOUNTING DETAILS 857001-01 STANDARD PHASE DESIGNATION DIAGRAMS AND PHASE SEQUENCES