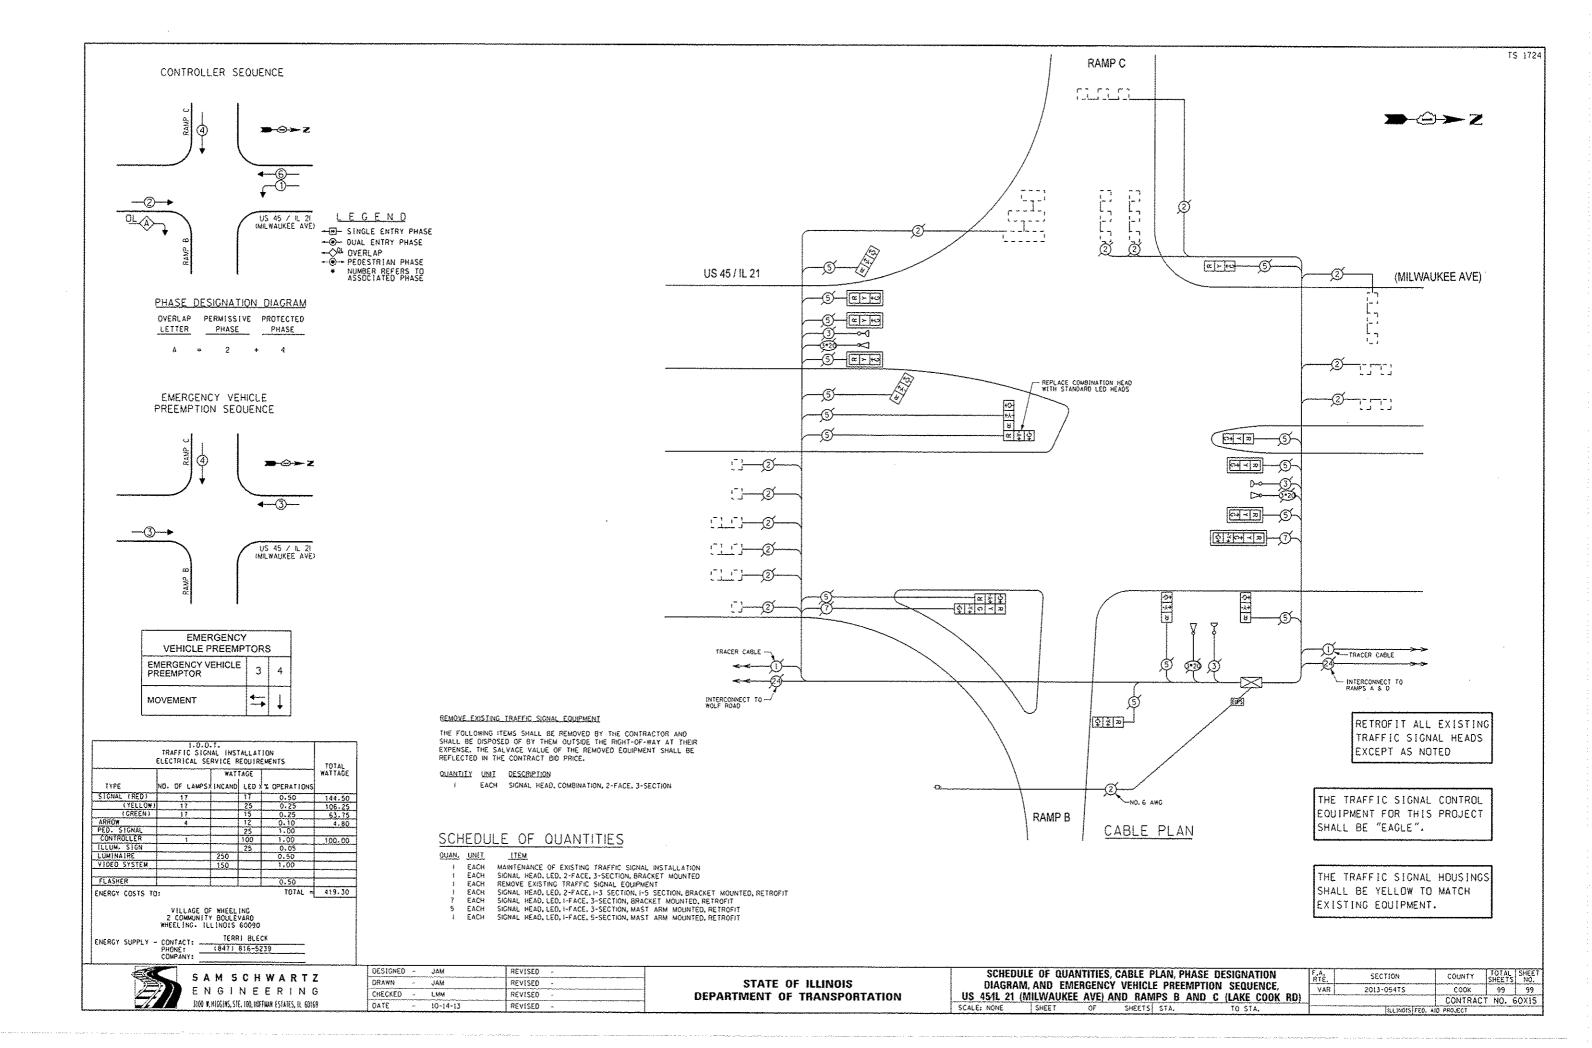

PAGE . IS . SHEET NAME 86 TS 1690 IL 68 DUNDEE RD & NORTHGATE 87 TS 3145 IL 68 DUNDEE RD @ OLD MCHENRY/WHEELING RD 88 TS 3175 IL 68 DUNDEE RO & SCHOENBECK RD 89 TS 3430 IL 83 ELMHURST RD @ HINTZ RD 90 TS 3355 IL 83 ELMHURST RD @ IL 83 OLD MCHENRY 91 TS 21100 IL 83 OLD MCHENRY RD & LEXINGTON DR/PARK POINT 92 IS 5625 PALATINE RD & WHEFLING RD 93 TS 1715 US 45 IL 21MILWAUKEE AVE & IL 68 DUNDEE 94 TS 1730 US 45-IL 21MILWAUKEE AVE @ WOLF RD 95 TS 21200 IL 68/DUNDEE RD @ HUNTINGTON LN/LAKE BLVD 96 TS 3095 IL 68/DUNDEE RD & IL 83/ELMHURST 97 TS 1720 US 45-IL 21/MILWAUKEE AVE @ HINTZ RD 98 TS 1726 US 45-IL 21/MILWAUKEE AVE & LAKE COOK RD NORTH RAMP A&D 99 TS 1724 US 45-IL 21/MILWAUKEE AVE & LAKE COOK RO SOUTH RAMP B&C