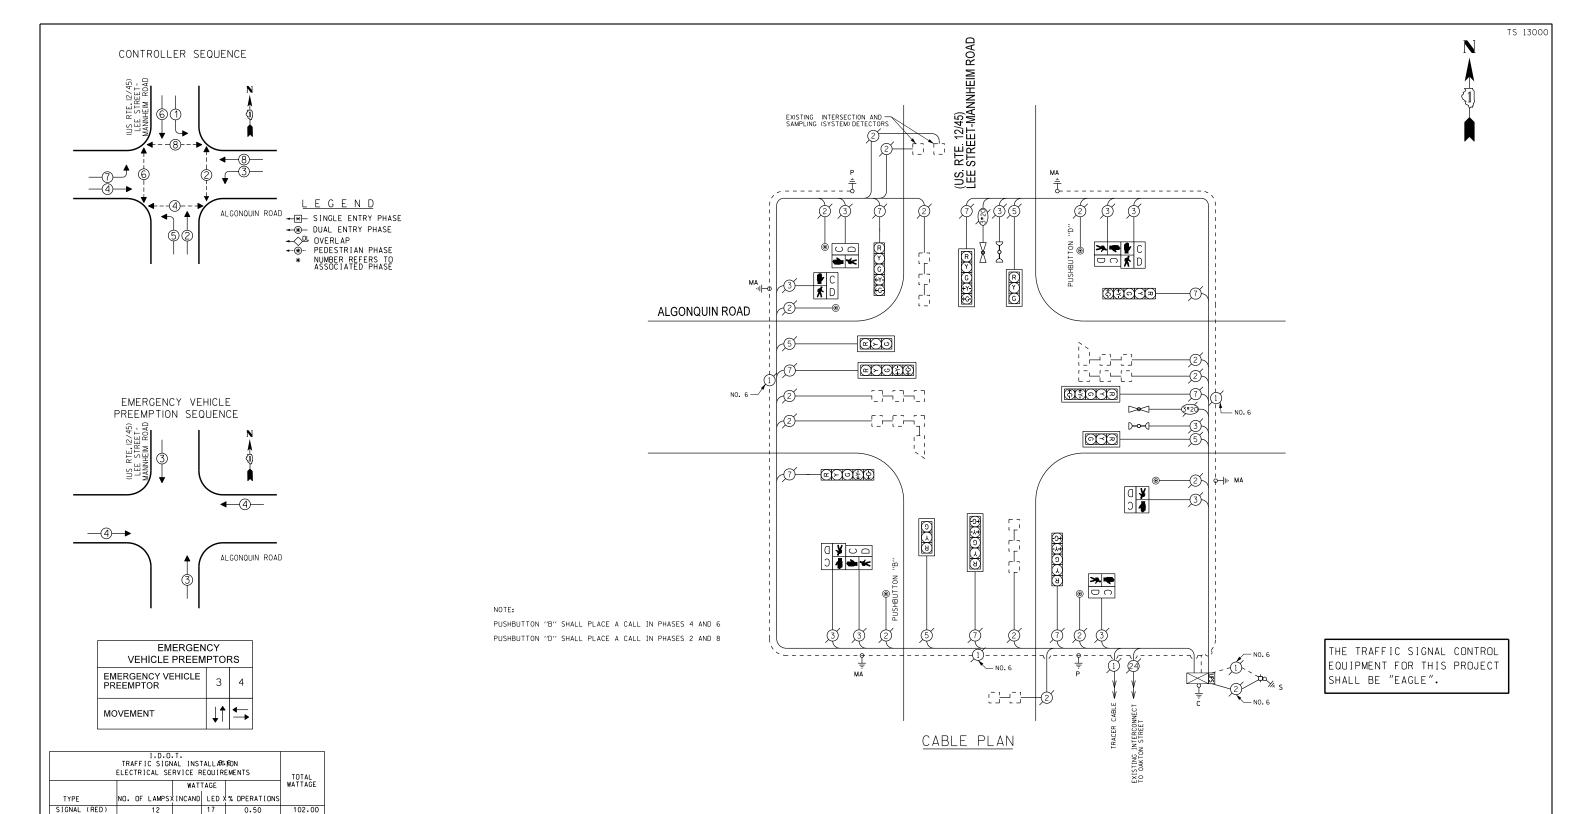

#### INDEX OF SHEETS

|                 |                   |                    | <del>y y tylig yng yn y yn y yn a y tylina all a</del>                    |
|-----------------|-------------------|--------------------|---------------------------------------------------------------------------|
| PAGE            |                   | TC R               | SHEET NAME                                                                |
| LEGAL           |                   | ئـــــــ           | TITLE SHEET                                                               |
| 2               |                   |                    | INDEX OF SHEETS AND GENERAL NOTES                                         |
| 3-4             |                   |                    | LOCATION MAP                                                              |
| 5-9             |                   |                    | SUMMARY OF QUANTITIES                                                     |
| 10-15           |                   |                    | IDOT DISTRICT ITRAFFIC SIGNAL STANDARDS                                   |
| 16              | TS:               | 20385              | BALLARD RD & BENDER RD/E RIVER RD                                         |
| 17              | TS                | 4160               | BALLARD RD & RAND RD                                                      |
| 18              | TS                | 677                | CENTRAL RD & OAKTON COMMUNITY COLLEGE                                     |
| - <del>19</del> | - <del>1</del> -5 | <del>13070 -</del> | -DES-PLAINES-RIVER-RD-@-PERRY-ST                                          |
| 20              | T\$               | 3020               | IL 58 GOLF RD & MT PROSPECT RD                                            |
| 2:              |                   | 5445               | LEE ST @ TOUHY AVE                                                        |
| 22              |                   | 3085               | US 12 RAND RD & 3RD AVE                                                   |
| 23              |                   | 370                | US 12 RAND RD & US 12 (ELK BLVD)                                          |
| 24              | TS :              |                    | US 12 RAND RD & WOLF RD                                                   |
| 25<br>26        |                   | 13050              | US 12-45 GRACELAND & PRAIRIE AVE                                          |
| 26<br>27        |                   | 13027<br>13000     | US 12-45 GRACELAND & THACKER ST<br>US 12-45 LEE ST & ALGONOUIN RD         |
| 28              | TS                |                    | US 12-45 LEE ST & OAKTON ST                                               |
| 29              |                   | 1245               | US 12-45 LEE ST & US 12-45 MANNHEIM RD                                    |
| 30              |                   |                    | US 12-45 LEE ST/MANNHEIM & PRAIRIE AVE                                    |
| 31              |                   | 3026               | US 12-45 LEE ST/MANNHEIM @ THACKER ST                                     |
| 32-33           |                   | 3065               | US 12-45 MANNHEIM RD & PROSPECT AVE                                       |
| 34              |                   | 285                | US 14 DEMPSTER ST & RAND RD                                               |
| 35              |                   | 3080               | US 14 NORTHWEST HWY & STATE ST                                            |
| 36              | TS                | 3005               | ALGONOUIN RD & SEYMOUR/KOLPIN DR                                          |
| 37              | TS .              | 4130               | ALGONOUIN RD & WOLF RD                                                    |
| 38              | TS                | 676                | CENTRAL RD @ EAST RIVER RD                                                |
| 39              | TS -              | 4765               | CENTRAL RD & WOLF RD                                                      |
| 40              | TS -              | 4975               | DES PLAINES RIVER RD & ALGONOUIN RD                                       |
| 4               | T5 :              | 2785               | IL 58/GOLF RD & 6TH AVE                                                   |
| 42              |                   | 2755               | IL 58/GOLF RD & EAST RIVER RO                                             |
| 43              |                   | 2825               | IL 58/GOLF RD & COLLEGE DR                                                |
| 44              |                   | 2835               | IL 58/GOLF RD & POTTER RD                                                 |
| 45              |                   | 2865               | IL 58/COLF RD & SEGERS RD/WOLF RD                                         |
| 46              |                   | 4120               | IL 62/ALCONOUIN RD & MT PROSPECT RD                                       |
| 47<br>48        |                   | 1870<br>3270       | IL 72/HIGGINS RD & LEE RAMP/TRAMMEL CROW IL 72/LEE ST & IL 72/TOUHY AVE   |
| 49              |                   | 3235               | IL 72/TOUHY AVE & MT PROSPECT RO                                          |
| 50              |                   | 3260               | IL 72/TOUHY AVE & WOLF RD                                                 |
|                 |                   |                    | -L-83/ELMIURSY RD-9 IL 83/OAKTON ST                                       |
|                 |                   |                    | DAXTON ST O DES PLANES RIVER-RO                                           |
| 53              |                   | 5545               | OAKTON ST & MT PROSPECT RD                                                |
| 54              | TS 1              | 2995               | OAKTON ST @ WEBSTER LN                                                    |
| 55              | TS :              | 5550               | OAKTON ST @ WOLF RD                                                       |
| 56              | T\$ 1             | 2985               | TOUHY AVE & MAPLE ST                                                      |
|                 |                   |                    | US 12/RAND RD & US 12-US 45/DES PLAINES RIVER RO                          |
|                 |                   |                    | -US-12-US-45/ELK-BLYD-0-US-45/DES-PLAINES RIVER RO-                       |
|                 |                   |                    | -US-12-US-45/LEE-51-Q-US-45/DES-PLAINES-RIVER-RO                          |
| 60              | TŞ. I             |                    | US 12-US 45/MANNHEIM RD & LUNT AV                                         |
| 6               | TS I              |                    | US 45/DES PLAINES RIVER RD & CENTRAL RD                                   |
| 62              | TS                | 1626<br>5955       | US 45/DES PLAINES RIVER RD & NAZARETH WAY/HOLY FAMILY WOLF RD & HOWARD ST |
| 63<br>ca        |                   | 3470               | WOLF RD & THACKER/DEMPSTER ST                                             |
| 64<br>65        |                   | 625                | US 45 DES PLAINES RIVER RD & IL 58 GOLF RD                                |
| 66              | 15                |                    | 194 EDENS SPUR N RAMP BROOKSIDE PLZ Ø IL 43 WAUKEGAN RD                   |
| 67              | TS                |                    | 194 EDENS SPUR S RAMP & IL 43 WAUKEGAN RO                                 |
| 68              |                   | 4400               | IL 43 WAUKEGAN RO & WALTERS AVE                                           |
| 69              | TS :              |                    | IL 68 DUNDEE RD & HUEHL RD                                                |
| 70              |                   | 3135               | IL 68 DUNDEE RD & LANDWEHR RD                                             |
| 7:              | TS.               | 3160               | IL 68 DUNDEE RD & PFINGSTEN RD                                            |
| 72              | 15                | 3170               | IL 68 DUNDEE RD @ SANDERS RD                                              |
| 73              | TS :              | 3195               | IL 68 DUNDEE RD & WESTERN AVE                                             |
| 74              |                   | 5933               | WILLOW RD & WESTLEIGH DR FOUNDERS DR                                      |
| 75              |                   | 2100               | IL 43/WAUKEGAN RD & IL 68/DUNDEE RD                                       |
| 76              |                   | 14430              | IL 43/WAUKEGAN RD & SHERMER RD                                            |
| 77              |                   | 3137               | IL 68/DUNDEE RO & ANTHONY TRAIL                                           |
| 78              | 15                |                    | IL 68/DUNDEE RD & CHARLEMAGNE/TORREY PRKWY                                |
| 79              |                   | 3140               | IL 68/DUNDEE RD 9 MIDWAY RD                                               |
| 80              |                   | 3180               | IL 68/DUNDEE RD SHERMER RD                                                |
| 81              |                   | 3185               | IL 68/DUNDEE RD & CHERRY IN                                               |
| 82<br>83        |                   | 14410<br>14405     | PFINGSTEN RD © CHERRY LN PFINGSTEN RD © MARIA AV/NORTHSIDE DR             |
| 84              |                   | 144UD<br>144I5     |                                                                           |
| 84<br>85        |                   |                    | MHILUM BO & CBEENMOOU VILE                                                |