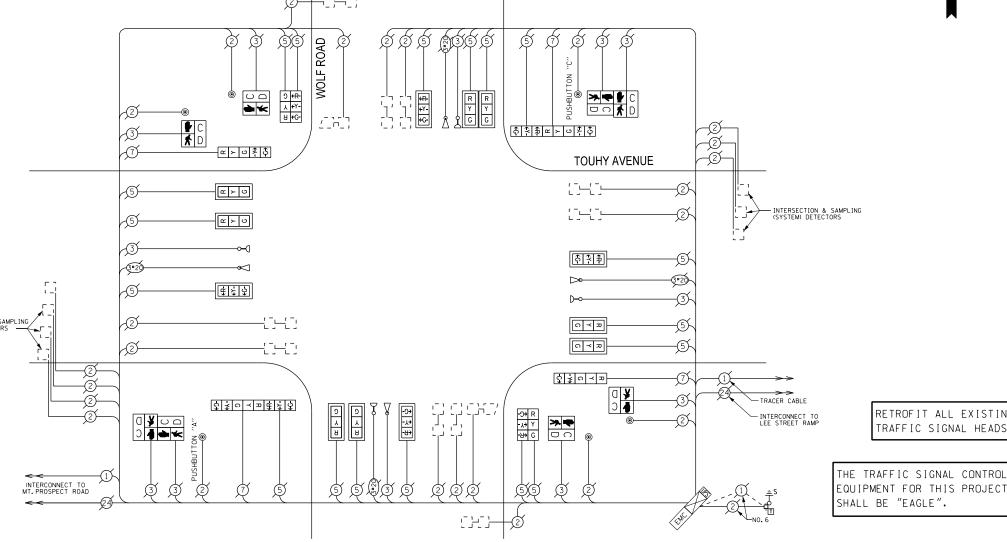

|
|                 |        |    |        |        |       |              |         |
| FLASHER         |        |    |        |        |       | 0.50         |         |
| ENERGY COSTS TO | 716.60 |    |        |        |       |              |         |
|                 |        |    |        |        |       |              |         |

VILLAGE OF Des Plaines 1420 Miner Street Des Plaines, ILLINOIS 60016

Dave Schacht ENERGY SUPPLY - CONTACT: (630) 437-2129 PHONE: COMPANY:

#### NOTE:

| PUSHBUTTON | "A" | SHALL | PLACE | Α | CALL | IN | PHASES | 2 | AND | 4 |
|------------|-----|-------|-------|---|------|----|--------|---|-----|---|
| PUSHBUTTON | "C" | SHALL | PLACE | Α | CALL | IN | PHASES | 6 | AND | 8 |
|            |     |       |       |   |      |    |        |   |     |   |



CABLE PLAN

#### REMOVE EXISTING TRAFFIC SIGNAL EQUIPMENT

THE FOLLOWING ITEMS SHALL BE REMOVED BY THE CONTRACTOR AND SHALL BE DISPOSED OF BY THEM OUTSIDE THE RIGHT-OF-WAY AT THEIR EXPENSE. THE SALVAGE VALUE OF THE REMOVED EQUIPMENT SHALL BE REFLECTED IN THE CONTRACT BID PRICE.

QUANTITY UNIT DESCRIPTION

EACH PEDESTRIAN SIGNAL HEAD, I-FACE EACH PEDESTRIAN SIGNAL HEAD, 2-FACE EACH PEDESTRIAN PUSHBUTTON

## SCHEDULE OF QUANTITIES

| QUAN. | UNIT | ITE |
|-------|------|-----|
|       |      |     |

- MAINTENANCE OF EXISTING TRAFFIC SIGNAL INSTALLATION PEDESTRIAN SIGNAL HEAD, LED, 1-FACE, BRACKET MOUNTED WITH COUNTDOWN TIMER PEDESTRIAN SIGNAL HEAD, LED, 2-FACE, BRACKET MOUNTED WITH COUNTDOWN TIMER PEDESTRIAN PUSH-BUTTON, NON-LATCHING EΔCH
  - EACH
- MODIFY EXISTING CONTROLLER CABINET
  RE