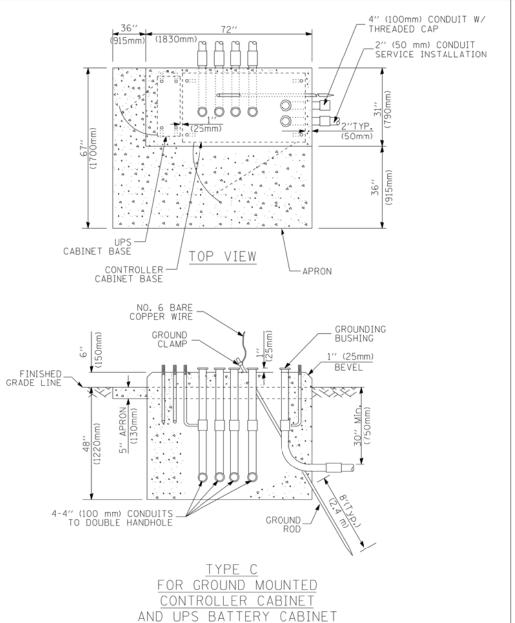

862001-01 UNINTERRUPTABLE POWER SUPPLY (UPS) 880006-01 TRAFFIC SIGNAL MOUNTING DETAILS

CLINO19

D-91-020-14

Signed

JEFFREN A. MEINDL, P.E., IL License No. 062-054021
Expires 11/30/2013

Date 10 - 2 3 - 13

STATE OF ILLINOIS
DEPARTMENT OF TRANSPORTATION
DIVISION OF HIGHWAYS