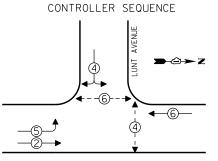

862001-01 UNINTERRUPTABLE POWER SUPPLY (UPS) 880006-01 TRAFFIC SIGNAL MOUNTING DETAILS

CLINO19

D-91-020-14

Signed

JEFFREN A. MEINDL, P.E., IL License No. 062-054021
Expires 11/30/2013

Date 10 - 2 3 - 13

STATE OF ILLINOIS
DEPARTMENT OF TRANSPORTATION
DIVISION OF HIGHWAYS