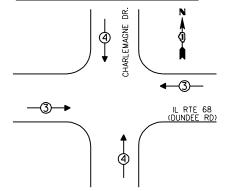

| - | 10/11/2013 | REVISED | - |

**STATE OF ILLINOIS DEPARTMENT OF TRANSPORTATION** 

| SCHEDULE OF QUANTITIES, CABLE PLAN, PHASE DESIGNATION DIAGRAM, | F.A.P.<br>RTE. |        |
|----------------------------------------------------------------|----------------|--------|
| AND EMERGENCY VEHICLE PREEMPTION SEQUENCE                      | VAR            |        |
| IL RTE 68 (DUNDEE ROAD) AT ANTHONY TRAIL                       |                |        |
| SCALE: •N/A SHEET OF SHEETS STA. • TO STA.                     | FFD RO         | DAD DI |

TOTAL SHEET NO. 99 77 SECTION D-91-020-14 СООК CONTRACT NO. 60X15 DIST. NO. 1 ILLINOIS FED. AID PROJECT P:\2012\ME12014\_PTB162\_18\_Schwartz\CADD\W06\_North\_Cook\_LED\Shts\60X15-sht-TS-Dund

#### EXISTING EMERGENCY VEHICLE PREEMPTION SEQUENCE



| EMERGENCY<br>VEHICLE PREEMPTORS |          |            |  |  |  |
|---------------------------------|----------|------------|--|--|--|
| EMERGENCY VEHICLE PREEMPTOR     | 3        | 4          |  |  |  |
| MOVEMENT                        | <b>5</b> | <b>↓</b> ↑ |  |  |  |

|                |                                                            | TOTAL         |          |       |              |         |
|----------------|------------------------------------------------------------|---------------|----------|-------|--------------|---------|
|                |                                                            |               |          | TAGE  |              | WATTAGE |
|                | TYPE                                                       | NO. OF LAMPS) | INCAN