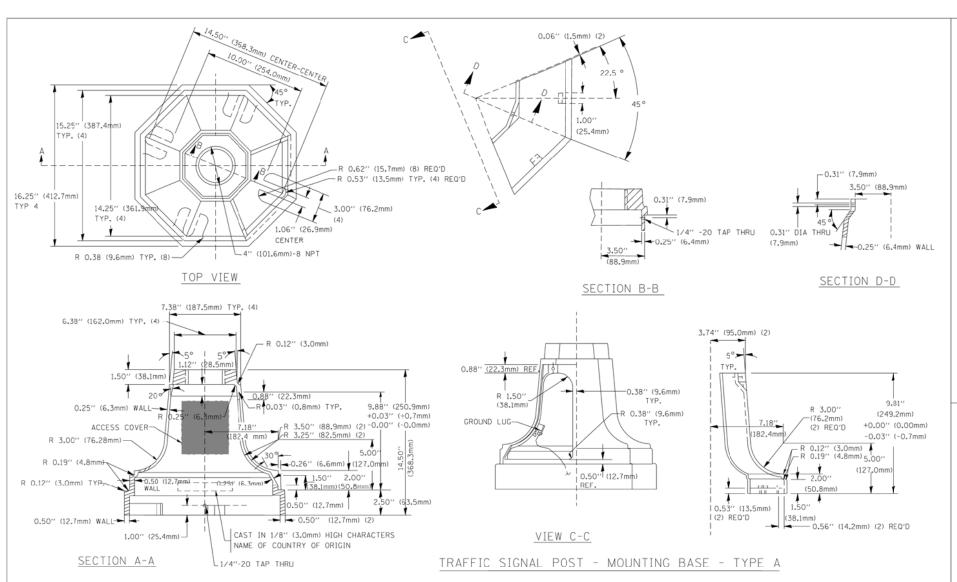

#### **IDOT STANDARDS**

000001-06 STANDARD SYMBOLS, ABBREVIATIONS AND PATTERNS 701001-02 OFF-ROAD OPERATIONS, 2L, 2W, MORE THAN 15' AWAY 701006-015 OFF-ROAD OPERATIONS, 2L, 2W, 15' TO 24" FROM PAVEMENT EDGE 701101-04 OFF-ROAD OPERATIONS, MULTILANE, 15' TO 24" FROM PAVEMENT EDGE 701106-02 OFF-ROAD OPERATIONS, MULTILANE, MORE THAN 15' AWAY 701501-06 URBAN LANE CLOSURE, 2L, 2W, UNDIVIDED URBAN LANE CLOSURE, 2L, 2W, WITH BIDIRECTIONAL LEFT TURN LANE 701502-06 701601-09 URBAN LANE CLOSURE, MULTILANE, 1W OR 2W WITH NONTRAVERSABLE MEDIAN 701606--09 URBAN LANE CLOSURE, MULTILANE, 2W WITH MOUNTABLE MEDIAN 701701-09 URBAN LANE CLOSURE, MULTILANE INTERSECTION 701901-03 TRAFFIC CONTROL DEVICES 720001--01 SIGN PANEL MOUNTING DETAILS 857001-01 STANDARD PHASE DESIGNATION DIAGRAMS AND PHASE SEQUENCES