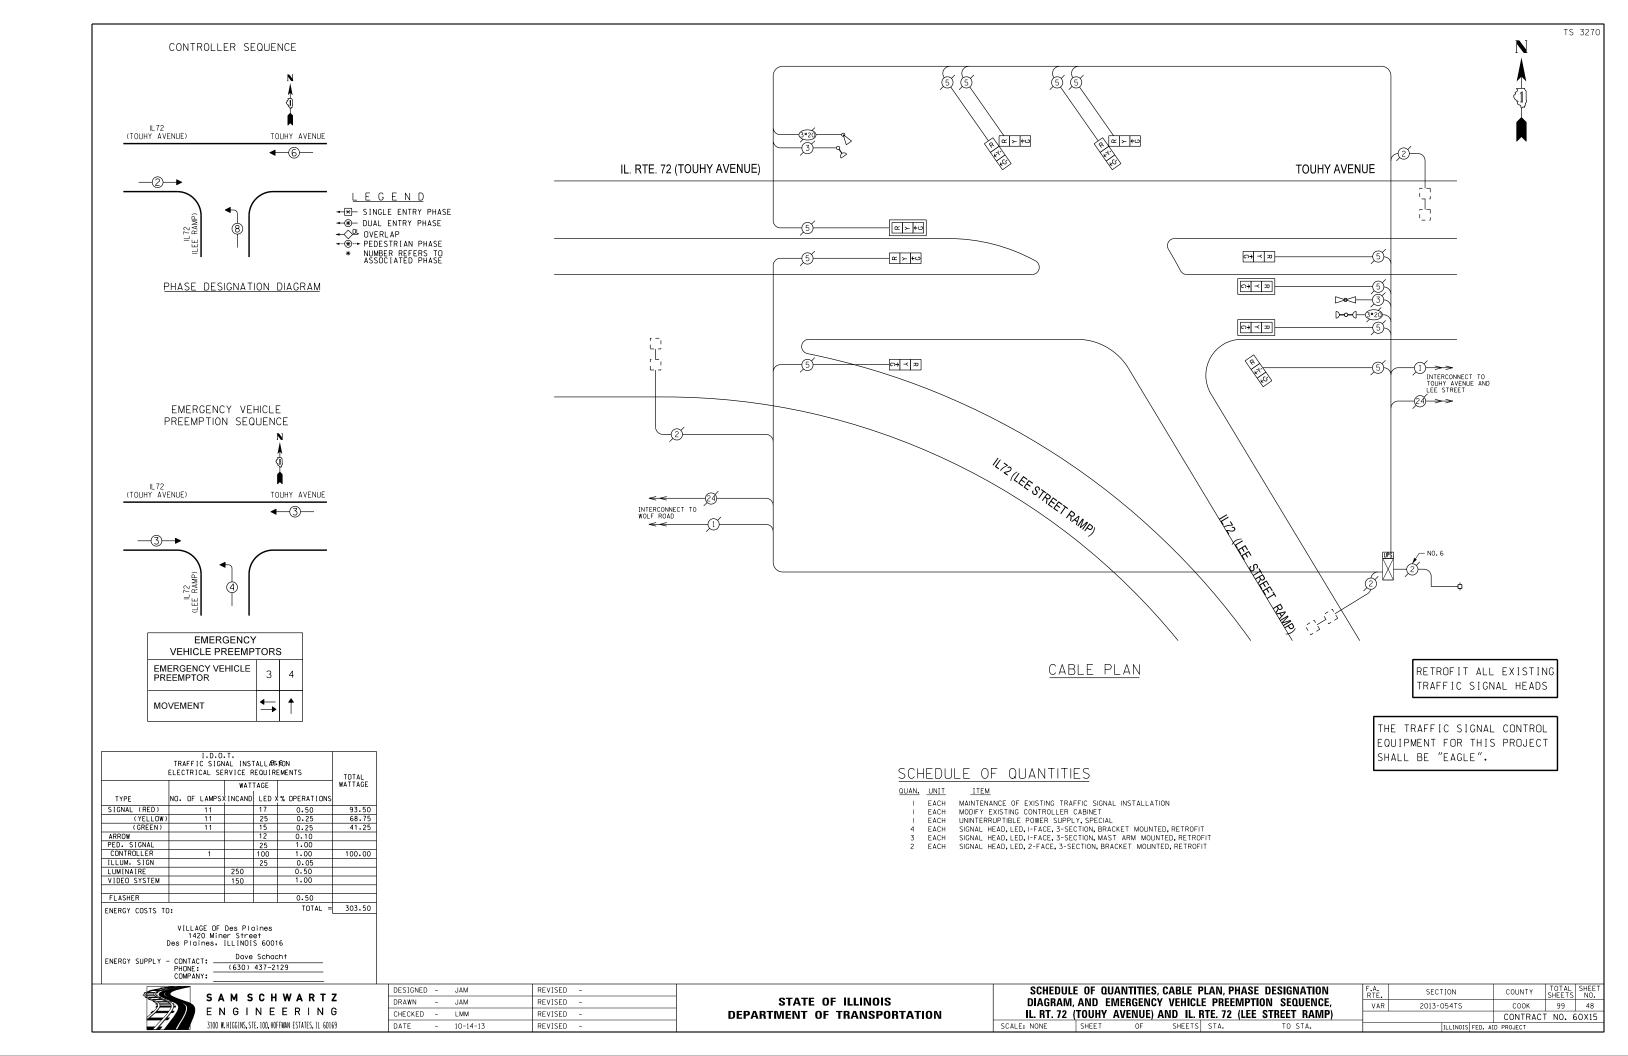

HE INOIS FED. AT | D PROJECT |                 |              |

TS 11870

REPLACE ALL EXISTING

TRAFFIC SIGNAL HEADS

THE TRAFFIC SIGNAL CONTROL EQUIPMENT FOR THIS PROJECT

SHALL BE "EAGLE".

INTERCONNECT TO TOUHY AVENUE & LEE STREET

QUAN. UNIT ITEM

MAINTENANCE OF EXISTING TRAFFIC SIGNAL INSTALLATION
SIGNAL HEAD, LED, I-FACE, 3-SECTION, MAST ARM MOUNTED
SIGNAL HEAD, LED, I-FACE, 3-SECTION, BRACKET MOUNTED
SIGNAL HEAD, LED, I-FACE, 5-SECTION, MAST ARM MOUNTED
SIGNAL HEAD, LED, 2-FACE, 3-SECTION, BRACKET MOUNTED
SIGNAL HEAD, LED, 2-FACE, I-3 SECTION, I-5 SECTION, BRACKET MOUNTED EACH EACH

EACH EACH EACH EACH

EACH TRAFFIC SIGNAL BACKPLATE, LOUVERED, ALLUMINUM
EACH MODIFY EXISTING CONTROLLER CABINET
EACH REMOVE EXISTING TRAFFIC SIGNAL EQUIPMENT
EACH UNINTERRUPTIBLE POWER SUPPLY, SPECIAL









<u>LEGEND</u>

- → SINGLE ENTRY PHASE → DUAL ENTRY PHASE
- OL OVERLAP
  - PEDESTRIAN PHASE NUMBER REFERS TO ASSOCIATED PHASE

### PHASE DESIGNATION DIAGRAM

| OVERLA | P P | ERMISSI | VE | PROTECTE | 20 |
|--------|-----|---------|----|----------|----|
| LETTE  | ₹   | PHASE   |    | PHASE    |    |
|        |     |         |    |          |    |
| Α      | =   | 2       | +  | 3        |    |
| (      | =   | 6       |    | 7        |    |

#### EMERGENCY VEHICLE PREEMPTION SEQUENCE



| EMERGEN<br>VEHICLE PREEM    |          | RS       |          |                     |
|-----------------------------|----------|----------|----------|---------------------|
| EMERGENCY VEHICLE PREEMPTOR | 3        | 4        | 5        | 6                   |
| MOVEMENT                    | <b>→</b