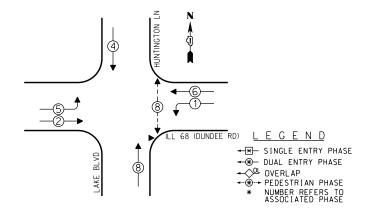

#### **IDOT STANDARDS**

000001-06 STANDARD SYMBOLS, ABBREVIATIONS AND PATTERNS 701001-02 OFF-ROAD OPERATIONS, 2L, 2W, MORE THAN 15' AWAY 701006-015 OFF-ROAD OPERATIONS, 2L, 2W, 15' TO 24" FROM PAVEMENT EDGE 701101-04 OFF-ROAD OPERATIONS, MULTILANE, 15' TO 24" FROM PAVEMENT EDGE 701106-02 OFF-ROAD OPERATIONS, MULTILANE, MORE THAN 15' AWAY 701501-06 URBAN LANE CLOSURE, 2L, 2W, UNDIVIDED URBAN LANE CLOSURE, 2L, 2W, WITH BIDIRECTIONAL LEFT TURN LANE 701502-06 701601-09 URBAN LANE CLOSURE, MULTILANE, 1W OR 2W WITH NONTRAVERSABLE MEDIAN 701606--09 URBAN LANE CLOSURE, MULTILANE, 2W WITH MOUNTABLE MEDIAN 701701-09 URBAN LANE CLOSURE, MULTILANE INTERSECTION 701901-03 TRAFFIC CONTROL DEVICES 720001--01 SIGN PANEL MOUNTING DETAILS 857001-01 STANDARD PHASE DESIGNATION DIAGRAMS AND PHASE SEQUENCES