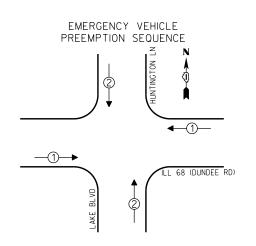

PAGE . IS . SHEET NAME 86 TS 1690 IL 68 DUNDEE RD & NORTHGATE 87 TS 3145 IL 68 DUNDEE RD @ OLD MCHENRY/WHEELING RD 88 TS 3175 IL 68 DUNDEE RO & SCHOENBECK RD 89 TS 3430 IL 83 ELMHURST RD @ HINTZ RD 90 TS 3355 IL 83 ELMHURST RD @ IL 83 OLD MCHENRY 91 TS 21100 IL 83 OLD MCHENRY RD & LEXINGTON DR/PARK POINT 92 IS 5625 PALATINE RD & WHEFLING RD 93 TS 1715 US 45 IL 21MILWAUKEE AVE & IL 68 DUNDEE 94 TS 1730 US 45-IL 21MILWAUKEE AVE @ WOLF RD 95 TS 21200 IL 68/DUNDEE RD @ HUNTINGTON LN/LAKE BLVD 96 TS 3095 IL 68/DUNDEE RD & IL 83/ELMHURST 97 TS 1720 US 45-IL 21/MILWAUKEE AVE @ HINTZ RD 98 TS 1726 US 45-IL 21/MILWAUKEE AVE & LAKE COOK RD NORTH RAMP A&D 99 TS 1724 US 45-IL 21/MILWAUKEE AVE & LAKE COOK RO SOUTH RAMP B&C