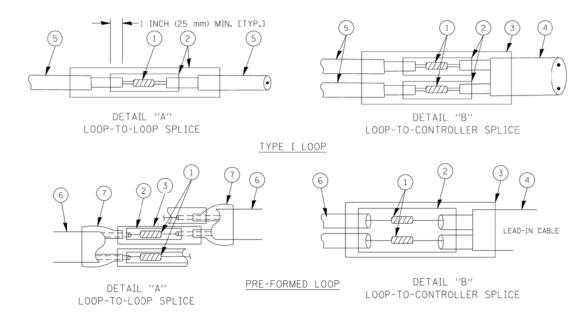

CTOR LOOPS SHALL BE USED, AS SHOWN ON THE PLANS, WHERE NEW CONCRETE PAVEMENT IS PROPOSED. THE INSTALLATION OF PREFORMED LOOPS SHALL BE IN ACCORDANCE WITH THE DISTRICT 1 SPECIFICATIONS OR AS DIRECTED BY THE ENGINEER.

#### LOOP LEAD-IN CABLE TAG



- A. LANE 1 IS THE LANE CLOSEST TO THE CENTERLINE OF THE ROADWAY
- B. LOOP #1 IS THE LOOP IN THE LANE CLOSEST TO THE INTERSECTION.
- C. LABEL LOOP CABLE "IN" OR LOOP CABLE "OUT".
- D. LABEL LOOP CABLE CLOCKWISE OR LOOP CABLE COUNTERCLOCKWISE.



#### DETECTOR LOOP WIRING SCHEMATIC

- LOOPS SHALL BE SPLICED IN SERIES.
- SAW-CUTS SHALL BE A MINIMUM WIDTH OF 5/16" (8 mm).
- SAW-CUT DEPTHS SHALL BE 3" (75 mm). IF IN CONCRETE, THE SAW-CUT DEPTH SHALL BE TO THE TOP OF THE REINFORCEMENT.
- LOOP CORNERS SHALL BE DRILLED WITH A 2" (50 mm) DIAMETER CORE.



#### LOOP DETECTOR SPLICE

- $\ensuremath{\mathbb{T}}$  Western union splice soldered with rosin core flux. All exposed surfaces of the solder shall be smooth.
- (2) WCSMW 30/100 HEAT SHRINK TUBE, MINIMUM LENGTH 3" (75 mm), UNDERWATER GRADE.
- (3) WCS 200/750 HEAT SHRINK TUBE, MINIMUM LENGHT 6" (150 mm), UNDERWATER GRADE.
- (4) NO. 14 2/C TWISTED, SHIELDED CABLE.
- (5) LOOP CONDUCTOR WITH FLEXIBLE PLASTIC TUBE.
- (6) PRE-FORMED LOOP

SCALE:

XL POLYOLEFIN 2 CONDUCTOR T BREAKOUT SEALS. TYCO CBR-2 OR APPROVED EQUAL

| FILE NAME =                             | USER NAME = kanthaphixaybc   | DESIGNED - DAD  | REVISED - |
|-----------------------------------------|------------------------------|-----------------|-----------|
| c:\pw_work\PWIDOT\KANTHAPHIXAYBC\dØ1126 | 4\traffic_legend_v7.dgn