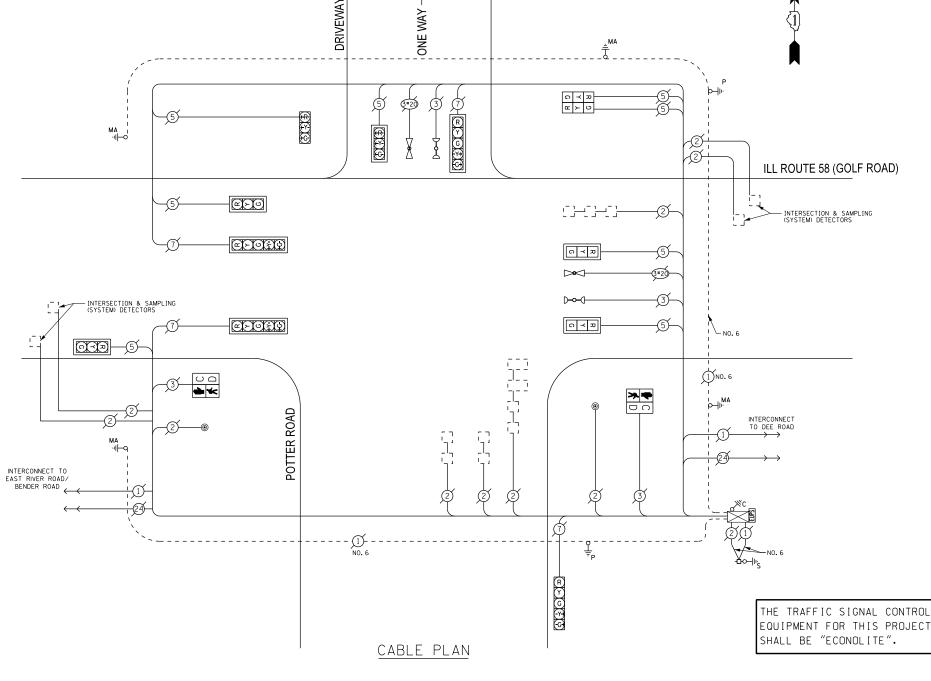

|                                            |         |    |     |     |         |        |
| FLASHER         |                                            |         |    |     |     | 0.50    |        |
| ENERGY COSTS TO | ):                                         |         |    |     |     | TOTAL = | 381.60 |

VILLAGE OF Des Plaines 1420 Miner Street Des Plaines, ILLINOIS 60016

ENERGY SUPPLY - CONTACT: \_\_\_\_ PHONE: COMPANY: \_\_\_

Dave Schacht (630) 437-2129

#### DESIGNED - JAM REVISED DRAWN -JAM REVISED CHECKED -LMM REVISED DATE - 10-14-13 REVISED



SCHEDULE OF QUANTITIES, CABLE PLAN, PHASE DESIGNATION DIAGRAM, AND EMERGENCY VEHICLE PREEMPTION SEQUENCE, IL ROUTE 58 (GOLF RD) AT POTTER ROAD OF SHEETS STA. SHEET

SECTION COUNTY COOK 99 44 VAR 2013-054TS CONTRACT NO. 60X15



### REMOVE EXISTING TRAFFIC SIGNAL EQUIPMENT

THE FOLLOWING ITEMS SHALL BE REMOVED BY THE CONTRACTOR AND SHALL BE DISPOSED OF BY THEM OUTSIDE THE RICHT-OF-WAY AT THEIR EXPENSE. THE SALVAGE VALUE OF THE REMOVED EQUIPMENT SHALL BE REFLECTED IN THE CONTRACT BID PRICE.

QUANTITY UNIT DESCRIPTION

EACH PEDESTRIAN SIGNAL HEAD, I-FACE EACH PEDESTRIAN PUSHBUTTON

# SCHEDULE OF QUANTITIES

QUAN. UNIT

EACH MAINTENANCE OF EXISTING TRAFFIC SIGNAL INSTALLATION
EACH PEDESTRIAN SIGNAL HEAD, LED, I-FACE, BRACKET MOUNTED WITH COUNTDOWN TIMER
EACH PEDESTRIAN PUSH-BUTTON

REMOVE EXISTING TRAFFIC SIGNAL EQUIPMENT

SAM SCHWARTZ ENGINEERING 3100 W. HIGGINS, STE. 100, HOFFMAN ESTATES, IL 60169



SAM SCHWARTZ ENGINEERING 3100 N. HIGGINS, STE. 100, HOFFMAN ESTATES, IL 60169 
 DESIGNED
 JAM
 REVISED

 DRAWN
 JA