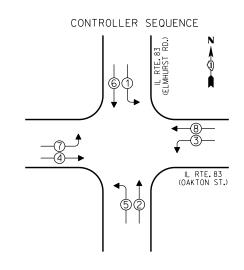

OF TRANSPORTATION** 

|             |       |    |        |      | PHASE DESIGNATION               |
|-------------|-------|----|--------|------|---------------------------------|
|             |       |    |        |      | EEMPTION SEQUENCE,<br>WOLF ROAD |
| SCALE: NONE | SHEET | OF | SHEETS | STA. | TO STA.                         |

| F.A.<br>RTE. | SECTION           | COUNTY     | TOTAL<br>SHEETS | SHEET<br>NO. |
|--------------|-------------------|------------|-----------------|--------------|
| VAR          | 2013-054TS        | COOK       | 99              | 50           |
|              |                   | CONTRACT   | NO. 6           | 0X15         |
|              | ILL INOIS FED. AT | ID PROJECT |                 |              |

RETROFIT ALL EXISTING

TRAFFIC SIGNAL HEADS









| VEHIC                | EMERGENCY<br>LE PREEMPTOF | RS         |          |
|----------------------|---------------------------|------------|----------|
| EMERGENC<br>PREEMPTO |                           | 3          | 4        |
| MOVEMENT             |                           | <b>↓</b> ↑ | <b>+</b> |

| I.D.O.T. TRAFFIC SIGNAL INSTALLATION |      |     |       |         |        |             |         |
|--------------------------------------|------|-----|-------|---------|--------|-------------|---------|
| ELEC                                 | CTRI | CAL | SERVI | CE REQU | IREMEN | ITS         | TOTAL   |
|                                      |      |     |       | WAT     | TAGE   |             | WATTAGE |
| TYPE                                 | NO.  | OF  | LAMPS | I