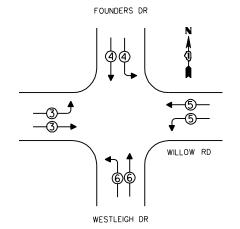

PHASE DESIGNATION DIAGRAM

OVERLAP PERMISSIVE PROTECTED LETTER PHASE PHASE D = 8 + 1

| EMERGENCY<br>VEHICLE PREEMPTORS |          |          |  |  |
|---------------------------------|----------|----------|--|--|
| EMERGENCY VEHICLE PREEMPTOR     | 3        | 4        |  |  |
| MOVEMENT                        | <b>+</b> | <b>\</b> |  |  |

#### HANDHOLE TO INTERCEPT EXISTING CONDUIT