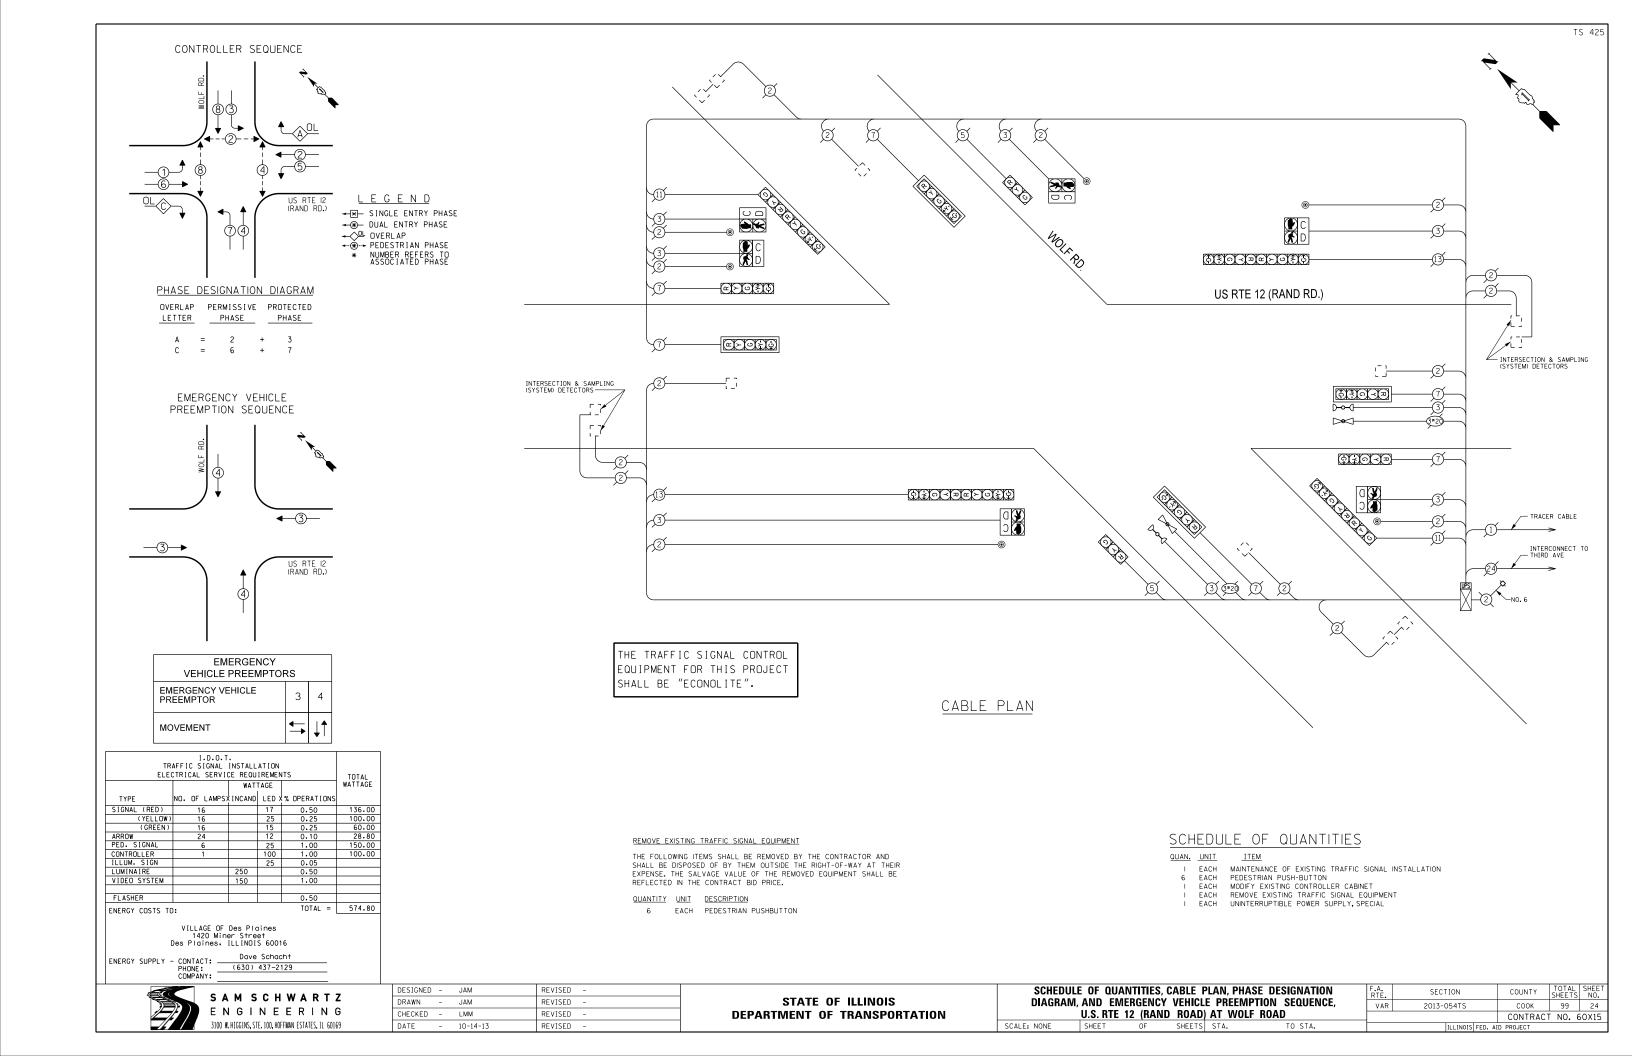

#### **IDOT STANDARDS**

000001-06 STANDARD SYMBOLS, ABBREVIATIONS AND PATTERNS 701001-02 OFF-ROAD OPERATIONS, 2L, 2W, MORE THAN 15' AWAY 701006-015 OFF-ROAD OPERATIONS, 2L, 2W, 15' TO 24" FROM PAVEMENT EDGE 701101-04 OFF-ROAD OPERATIONS, MULTILANE, 15' TO 24" FROM PAVEMENT EDGE 701106-02 OFF-ROAD OPERATIONS, MULTILANE, MORE THAN 15' AWAY 701501-06 URBAN LANE CLOSURE, 2L, 2W, UNDIVIDED URBAN LANE CLOSURE, 2L, 2W, WITH BIDIRECTIONAL LEFT TURN LANE 701502-06 701601-09 URBAN LANE CLOSURE, MULTILANE, 1W OR 2W WITH NONTRAVERSABLE MEDIAN 701606--09 URBAN LANE CLOSURE, MULTILANE, 2W WITH MOUNTABLE MEDIAN 701701-09 URBAN LANE CLOSURE, MULTILANE INTERSECTION 701901-03 TRAFFIC CONTROL DEVICES 720001--01 SIGN PANEL MOUNTING DETAILS 857001-01 STANDARD PHASE DESIGNATION DIAGRAMS AND PHASE SEQUENCES