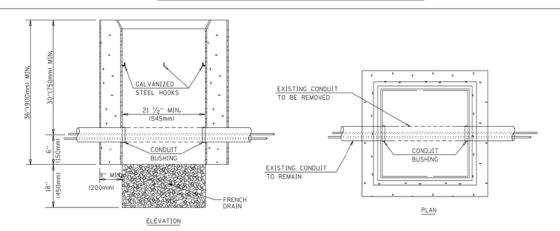

#### **IDOT STANDARDS**

000001-06 STANDARD SYMBOLS, ABBREVIATIONS AND PATTERNS 701001-02 OFF-ROAD OPERATIONS, 2L, 2W, MORE THAN 15' AWAY 701006-015 OFF-ROAD OPERATIONS, 2L, 2W, 15' TO 24" FROM PAVEMENT EDGE 701101-04 OFF-ROAD OPERATIONS, MULTILANE, 15' TO 24" FROM PAVEMENT EDGE 701106-02 OFF-ROAD OPERATIONS, MULTILANE, MORE THAN 15' AWAY 701501-06 URBAN LANE CLOSURE, 2L, 2W, UNDIVIDED URBAN LANE CLOSURE, 2L, 2W, WITH BIDIRECTIONAL LEFT TURN LANE 701502-06 701601-09 URBAN LANE CLOSURE, MULTILANE, 1W OR 2W WITH NONTRAVERSABLE MEDIAN 701606--09 URBAN LANE CLOSURE, MULTILANE, 2W WITH MOUNTABLE MEDIAN 701701-09 URBAN LANE CLOSURE, MULTILANE INTERSECTION 701901-03 TRAFFIC CONTROL DEVICES 720001--01 SIGN PANEL MOUNTING DETAILS 857001-01 STANDARD PHASE DESIGNATION DIAGRAMS AND PHASE SEQUENCES

862001-01 UNINTERRUPTABLE POWER SUPPLY (UPS) 880006-01 TRAFFIC SIGNAL MOUNTING DETAILS

CLINO19

D-91-020-14

Signed

JEFFREN A. MEINDL, P.E., IL License No. 062-054021
Expires 11/30/2013

Date 10 - 2 3 - 13

STATE OF ILLINOIS
DEPARTMENT OF TRANSPORTATION
DIVISION OF HIGHWAYS