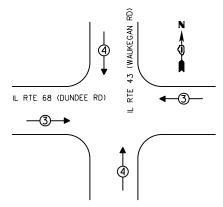

|                 | TOTAL        |         |       |              |        |  |
|-----------------|--------------|---------|-------|--------------|--------|--|
|                 |              | WATTAGE |       |              |        |  |
| TYPE            | NO. OF LAMPS | INCAND  | LED > | % OPERATIONS |        |  |
| SIGNAL (RED)    | 11           |         | 17    | 0.50         | 93.50  |  |
| (YELLOW)        | 11           |         | 25    | 0.25         | 68.75  |  |
| (GREEN)         | 11           |         | 15    | 0.25         | 41.25  |  |
| ARROW           | 8            |         | 12    | 0.10         | 9.60   |  |
| PED. SIGNAL     | 2            |         | 25    | 1.00         | 50.00  |  |
| CONTROLLER      | 1            |         | 100   | 1.00         | 100.00 |  |
| ILLUM. SIGN     |              |         | 25    | 0.05         |        |  |
| LUMINAIRE       |              | 250     |       | 0.50         |        |  |
| VIDEO SYSTEM    |              | 150     |       | 1.00         |        |  |
|                 |              |         |       |              |        |  |
| FLASHER         |              |         |       | 0.50         |        |  |
| ENERGY COSTS TO | 363.10       |         |       |              |        |  |