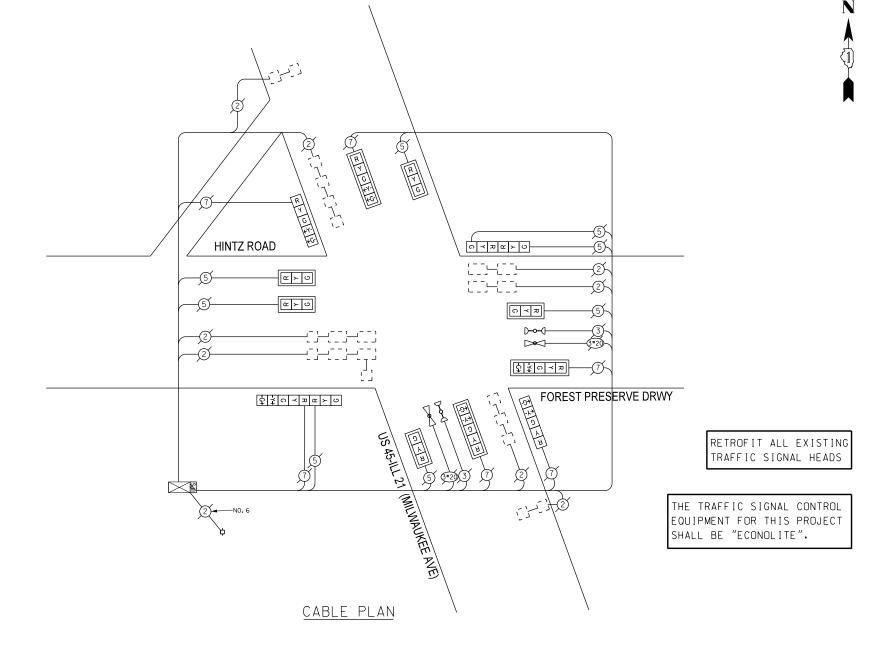

PAGE . IS . SHEET NAME 86 TS 1690 IL 68 DUNDEE RD & NORTHGATE 87 TS 3145 IL 68 DUNDEE RD @ OLD MCHENRY/WHEELING RD 88 TS 3175 IL 68 DUNDEE RO & SCHOENBECK RD 89 TS 3430 IL 83 ELMHURST RD @ HINTZ RD 90 TS 3355 IL 83 ELMHURST RD @ IL 83 OLD MCHENRY 91 TS 21100 IL 83 OLD MCHENRY RD & LEXINGTON DR/PARK POINT 92 IS 5625 PALATINE RD & WHEFLING RD 93 TS 1715 US 45 IL 21MILWAUKEE AVE & IL 68 DUNDEE 94 TS 1730 US 45-IL 21MILWAUKEE AVE @ WOLF RD 95 TS 21200 IL 68/DUNDEE RD @ HUNTINGTON LN/LAKE BLVD 96 TS 3095 IL 68/DUNDEE RD & IL 83/ELMHURST 97 TS 1720 US 45-IL 21/MILWAUKEE AVE @ HINTZ RD 98 TS 1726 US 45-IL 21/MILWAUKEE AVE & LAKE COOK RD NORTH RAMP A&D 99 TS 1724 US 45-IL 21/MILWAUKEE AVE & LAKE COOK RO SOUTH RAMP B&C

STATE OF ILLINOIS **DEPARTMENT OF TRANSPORTATION** 

SCHEDULE OF QUANTITIES, CABLE PLAN, PHASE DESIGNATION DIAGRAM, AND EMERGENCY VEHICLE PREEMPTION SEQUENCE, DES PLAINES RIVER ROAD AT PERRY STREET SHEET OF SHEETS STA.