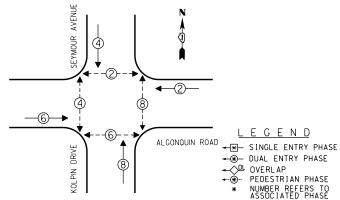

#### INDEX OF SHEETS

|                 |                   |                    | <del>y y tylig yng yn y yn y yn a y tylina all a</del>                    |
|-----------------|-------------------|--------------------|---------------------------------------------------------------------------|
| PAGE            |                   | TC R               | SHEET NAME                                                                |
| LEGAL           |                   | ئـــــــ           | TITLE SHEET                                                               |
| 2               |                   |                    | INDEX OF SHEETS AND GENERAL NOTES                                         |
| 3-4             |                   |                    | LOCATION MAP                                                              |
| 5-9             |                   |                    | SUMMARY OF QUANTITIES                                                     |
| 10-15           |                   |                    | IDOT DISTRICT ITRAFFIC SIGNAL STANDARDS                                   |
| 16              | TS:               | 20385              | BALLARD RD & BENDER RD/E RIVER RD                                         |
| 17              | TS                | 4160               | BALLARD RD & RAND RD                                                      |
| 18              | TS                | 677                | CENTRAL RD & OAKTON COMMUNITY COLLEGE                                     |
| - <del>19</del> | - <del>1</del> -5 | <del>13070 -</del> | -DES-PLAINES-RIVER-RD-@-PERRY-ST                                          |
| 20              | T\$               | 3020               | IL 58 GOLF RD & MT PROSPECT RD                                            |
| 2:              |                   | 5445               | LEE ST @ TOUHY AVE                                                        |
| 22              |                   | 3085               | US 12 RAND RD & 3RD AVE                                                   |
| 23              |                   | 370                | US 12 RAND RD & US 12 (ELK BLVD)                                          |
| 24              | TS :              |                    | US 12 RAND RD & WOLF RD                                                   |
| 25<br>26        |                   | 13050              | US 12-45 GRACELAND & PRAIRIE AVE                                          |
| 26<br>27        |                   | 13027<br>13000     | US 12-45 GRACELAND & THACKER ST<br>US 12-45 LEE ST & ALGONOUIN RD         |
| 28              | TS                |                    | US 12-45 LEE ST & OAKTON ST                                               |
| 29              |                   | 1245               | US 12-45 LEE ST & US 12-45 MANNHEIM RD                                    |
| 30              |                   |                    | US 12-45 LEE ST/MANNHEIM & PRAIRIE AVE                                    |
| 31              |                   | 3026               | US 12-45 LEE ST/MANNHEIM @ THACKER ST                                     |
| 32-33           |                   | 3065               | US 12-45 MANNHEIM RD & PROSPECT AVE                                       |
| 34              |                   | 285                | US 14 DEMPSTER ST & RAND RD                                               |
| 35              |                   | 3080               | US 14 NORTHWEST HWY & STATE ST                                            |
| 36              | TS                | 3005               | ALGONOUIN RD & SEYMOUR/KOLPIN DR                                          |
| 37              | TS .              | 4130               | ALGONOUIN RD & WOLF RD                                                    |
| 38              | TS                | 676                | CENTRAL RD @ EAST RIVER RD                                                |
| 39              | TS -              | 4765               | CENTRAL RD & WOLF RD                                                      |
| 40              | TS -              | 4975               | DES PLAINES RIVER RD & ALGONOUIN RD                                       |
| 4               | T5 :              | 2785               | IL 58/GOLF RD & 6TH AVE                                                   |
| 42              |                   | 2755               | IL 58/GOLF RD & EAST RIVER RO                                             |
| 43              |                   | 2825               | IL 58/GOLF RD & COLLEGE DR                                                |
| 44              |                   | 2835               | IL 58/GOLF RD & POTTER RD                                                 |
| 45              |                   | 2865               | IL 58/COLF RD & SEGERS RD/WOLF RD                                         |
| 46              |                   | 4120               | IL 62/ALCONOUIN RD & MT PROSPECT RD                                       |
| 47<br>48        |                   | 1870<br>3270       | IL 72/HIGGINS RD & LEE RAMP/TRAMMEL CROW IL 72/LEE ST & IL 72/TOUHY AVE   |
| 49              |                   | 3235               | IL 72/TOUHY AVE & MT PROSPECT RO                                          |
| 50              |                   | 3260               | IL 72/TOUHY AVE & WOLF RD                                                 |
|                 |                   |                    | -L-83/ELMIURSY RD-9 IL 83/OAKTON ST                                       |
|                 |                   |                    | DAXTON ST O DES PLANES RIVER-RO                                           |
| 53              |                   | 5545               | OAKTON ST & MT PROSPECT RD                                                |
| 54              | TS 1              | 2995               | OAKTON ST @ WEBSTER LN                                                    |
| 55              | TS :              | 5550               | OAKTON ST @ WOLF RD                                                       |
| 56              | T\$ 1             | 2985               | TOUHY AVE & MAPLE ST                                                      |
|                 |                   |                    | US 12/RAND RD & US 12-US 45/DES PLAINES RIVER RO                          |
|                 |                   |                    | -US-12-US-45/ELK-BLYD-0-US-45/DES-PLAINES RIVER RO-                       |
|                 |                   |                    | -US-12-US-45/LEE-51-Q-US-45/DES-PLAINES-RIVER-RO                          |
| 60              | TŞ. I             |                    | US 12-US 45/MANNHEIM RD & LUNT AV                                         |
| 6               | TS I              |                    | US 45/DES PLAINES RIVER RD & CENTRAL RD                                   |
| 62              | TS                | 1626<br>5955       | US 45/DES PLAINES RIVER RD & NAZARETH WAY/HOLY FAMILY WOLF RD & HOWARD ST |
| 63<br>ca        |                   | 3470               | WOLF RD & THACKER/DEMPSTER ST                                             |
| 64<br>65        |                   | 625                | US 45 DES PLAINES RIVER RD & IL 58 GOLF RD                                |
| 66              | 15                |                    | 194 EDENS SPUR N RAMP BROOKSIDE PLZ Ø IL 43 WAUKEGAN RD                   |
| 67              | TS                |                    | 194 EDENS SPUR S RAMP & IL 43 WAUKEGAN RO                                 |
| 68              |                   | 4400               | IL 43 WAUKEGAN RO & WALTERS AVE                                           |
| 69              | TS :              |                    | IL 68 DUNDEE RD & HUEHL RD                                                |
| 70              |                   | 3135               | IL 68 DUNDEE RD & LANDWEHR RD                                             |
| 7:              | TS.               | 3160               | IL 68 DUNDEE RD & PFINGSTEN RD                                            |
| 72              | 15                | 3170               | IL 68 DUNDEE RD @ SANDERS RD                                              |
| 73              | TS :              | 3195               | IL 68 DUNDEE RD & WESTERN AVE                                             |
| 74              |                   | 5933               | WILLOW RD & WESTLEIGH DR FOUNDERS DR                                      |
| 75              |                   | 2100               | IL 43/WAUKEGAN RD & IL 68/DUNDEE RD                                       |
| 76              |                   | 14430              | IL 43/WAUKEGAN RD & SHERMER RD                                            |
| 77              |                   | 3137               | IL 68/DUNDEE RO & ANTHONY TRAIL                                           |
| 78              | 15                |                    | IL 68/DUNDEE RD & CHARLEMAGNE/TORREY PRKWY                                |
| 79              |                   | 3140               | IL 68/DUNDEE RD 9 MIDWAY RD                                               |
| 80              |                   | 3180               | IL 68/DUNDEE RD SHERMER RD                                                |
| 81              |                   | 3185               | IL 68/DUNDEE RD & CHERRY IN                                               |
| 82<br>83        |                   | 14410<br>14405     | PFINGSTEN RD © CHERRY LN PFINGSTEN RD © MARIA AV/NORTHSIDE DR             |
| 84              |                   | 144UD<br>144I5     |                                                                           |
| 84<br>85        |                   |                    | MHILUM BO & CBEENMOOU VILE                                                |