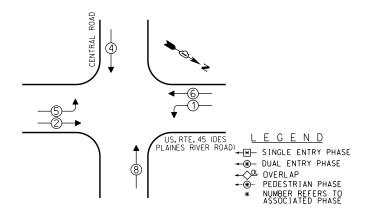

862001-01 UNINTERRUPTABLE POWER SUPPLY (UPS) 880006-01 TRAFFIC SIGNAL MOUNTING DETAILS

CLINO19

D-91-020-14

Signed

JEFFREN A. MEINDL, P.E., IL License No. 062-054021
Expires 11/30/2013

Date 10 - 2 3 - 13

STATE OF ILLINOIS
DEPARTMENT OF TRANSPORTATION
DIVISION OF HIGHWAYS