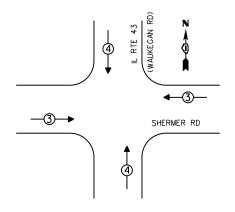

VILLAGE OF Des Plaines 1420 Miner Street Des Plaines, ILLINOIS 60016

Dave Schacht ENERGY SUPPLY - CONTACT: Dave Schacht
PHONE: (630) 437-2129

| DESIGNED | - | JAM      | REVISED - |
|----------|---|----------|-----------|
| DRAWN    | - | JAM      | REVISED - |
| CHECKED  | - | LMM      | REVISED - |
| DATE     | - | 10-14-13 | REVISED - |