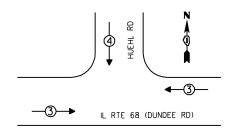

#### INDEX OF SHEETS

|                 |                   |                    | <del>y y tylig yng yn y yn y yn a y tylina all a</del>                    |
|-----------------|-------------------|--------------------|---------------------------------------------------------------------------|
| PAGE            |                   | TC R               | SHEET NAME                                                                |
| LEGAL           |                   | ئـــــــ           | TITLE SHEET                                                               |
| 2               |                   |                    | INDEX OF SHEETS AND GENERAL NOTES                                         |
| 3-4             |                   |                    | LOCATION MAP                                                              |
| 5-9             |                   |                    | SUMMARY OF QUANTITIES                                                     |
| 10-15           |                   |                    | IDOT DISTRICT ITRAFFIC SIGNAL STANDARDS                                   |
| 16              | TS:               | 20385              | BALLARD RD & BENDER RD/E RIVER RD                                         |
| 17              | TS                | 4160               | BALLARD RD & RAND RD                                                      |
| 18              | TS                | 677                | CENTRAL RD & OAKTON COMMUNITY COLLEGE                                     |
| - <del>19</del> | - <del>1</del> -5 | <del>13070 -</del> | -DES-PLAINES-RIVER-RD-@-PERRY-ST                                          |
| 20              | T\$               | 3020               | IL 58 GOLF RD & MT PROSPECT RD                                            |
| 2:              |                   | 5445               | LEE ST @ TOUHY AVE                                                        |
| 22              |                   | 3085               | US 12 RAND RD & 3RD AVE                                                   |
| 23              |                   | 370                | US 12 RAND RD & US 12 (ELK BLVD)                                          |
| 24              | TS :              |                    | US 12 RAND RD & WOLF RD                                                   |
| 25<br>26        |                   | 13050              | US 12-45 GRACELAND & PRAIRIE AVE                                          |
| 26<br>27        |                   | 13027<br>13000     | US 12-45 GRACELAND & THACKER ST<br>US 12-45 LEE ST & ALGONOUIN RD         |
| 28              | TS                |                    | US 12-45 LEE ST & OAKTON ST                                               |
| 29              |                   | 1245               | US 12-45 LEE ST & US 12-45 MANNHEIM RD                                    |
| 30              |                   |                    | US 12-45 LEE ST/MANNHEIM & PRAIRIE AVE                                    |
| 31              |                   | 3026               | US 12-45 LEE ST/MANNHEIM @ THACKER ST                                     |
| 32-33           |                   | 3065               | US 12-45 MANNHEIM RD & PROSPECT AVE                                       |
| 34              |                   | 285                | US 14 DEMPSTER ST & RAND RD                                               |
| 35              |                   | 3080               | US 14 NORTHWEST HWY & STATE ST                                            |
| 36              | TS                | 3005               | ALGONOUIN RD & SEYMOUR/KOLPIN DR                                          |
| 37              | TS .              | 4130               | ALGONOUIN RD & WOLF RD                                                    |
| 38              | TS                | 676                | CENTRAL RD @ EAST RIVER RD                                                |
| 39              | TS -              | 4765               | CENTRAL RD & WOLF RD                                                      |
| 40              | TS -              | 4975               | DES PLAINES RIVER RD & ALGONOUIN RD                                       |
| 4               | T5 :              | 2785               | IL 58/GOLF RD & 6TH AVE                                                   |
| 42              |                   | 2755               | IL 58/GOLF RD & EAST RIVER RO                                             |
| 43              |                   | 2825               | IL 58/GOLF RD & COLLEGE DR                                                |
| 44              |                   | 2835               | IL 58/GOLF RD & POTTER RD                                                 |
| 45              |                   | 2865               | IL 58/COLF RD & SEGERS RD/WOLF RD                                         |
| 46              |                   | 4120               | IL 62/ALCONOUIN RD & MT PROSPECT RD                                       |
| 47<br>48        |                   | 1870<br>3270       | IL 72/HIGGINS RD & LEE RAMP/TRAMMEL CROW IL 72/LEE ST & IL 72/TOUHY AVE   |
| 49              |                   | 3235               | IL 72/TOUHY AVE & MT PROSPECT RO                                          |
| 50              |                   | 3260               | IL 72/TOUHY AVE & WOLF RD                                                 |
|                 |                   |                    | -L-83/ELMIURSY RD-9 IL 83/OAKTON ST                                       |
|                 |                   |                    | DAXTON ST O DES PLANES RIVER-RO                                           |
| 53              |                   | 5545               | OAKTON ST & MT PROSPECT RD                                                |
| 54              | TS 1              | 2995               | OAKTON ST @ WEBSTER LN                                                    |
| 55              | TS :              | 5550               | OAKTON ST @ WOLF RD                                                       |
| 56              | T\$ 1             | 2985               | TOUHY AVE & MAPLE ST                                                      |
|                 |                   |                    | US 12/RAND RD & US 12-US 45/DES PLAINES RIVER RO                          |
|                 |                   |                    | -US-12-US-45/ELK-BLYD-0-US-45/DES-PLAINES RIVER RO-                       |
|                 |                   |                    | -US-12-US-45/LEE-51-Q-US-45/DES-PLAINES-RIVER-RO                          |
| 60              | TŞ. I             |                    | US 12-US 45/MANNHEIM RD & LUNT AV                                         |
| 6               | TS I              |                    | US 45/DES PLAINES RIVER RD & CENTRAL RD                                   |
| 62              | TS                | 1626<br>5955       | US 45/DES PLAINES RIVER RD & NAZARETH WAY/HOLY FAMILY WOLF RD & HOWARD ST |
| 63<br>ca        |                   | 3470               | WOLF RD & THACKER/DEMPSTER ST                                             |
| 64<br>65        |                   | 625                | US 45 DES PLAINES RIVER RD & IL 58 GOLF RD                                |
| 66              | 15                |                    | 194 EDENS SPUR N RAMP BROOKSIDE PLZ Ø IL 43 WAUKEGAN RD                   |
| 67              | TS                |                    | 194 EDENS SPUR S RAMP & IL 43 WAUKEGAN RO                                 |
| 68              |                   | 4400               | IL 43 WAUKEGAN RO & WALTERS AVE                                           |
| 69              | TS :              |                    | IL 68 DUNDEE RD & HUEHL RD                                                |
| 70              |                   | 3135               | IL 68 DUNDEE RD & LANDWEHR RD                                             |
| 7:              | TS.               | 3160               | IL 68 DUNDEE RD & PFINGSTEN RD                                            |
| 72              | 15                | 3170               | IL 68 DUNDEE RD @ SANDERS RD                                              |
| 73              | TS :              | 3195               | IL 68 DUNDEE RD & WESTERN AVE                                             |
| 74              |                   | 5933               | WILLOW RD & WESTLEIGH DR FOUNDERS DR                                      |
| 75              |                   | 2100               | IL 43/WAUKEGAN RD & IL 68/DUNDEE RD                                       |
| 76              |                   | 14430              | IL 43/WAUKEGAN RD & SHERMER RD                                            |
| 77              |                   | 3137               | IL 68/DUNDEE RO & ANTHONY TRAIL                                           |
| 78              | 15                |                    | IL 68/DUNDEE RD & CHARLEMAGNE/TORREY PRKWY                                |
| 79              |                   | 3140               | IL 68/DUNDEE RD 9 MIDWAY RD                                               |
| 80              |                   | 3180               | IL 68/DUNDEE RD SHERMER RD                                                |
| 81              |                   | 3185               | IL 68/DUNDEE RD & CHERRY IN                                               |
| 82<br>83        |                   | 14410<br>14405     | PFINGSTEN RD © CHERRY LN PFINGSTEN RD © MARIA AV/NORTHSIDE DR             |
| 84              |                   | 144UD<br>144I5     |                                                                           |
| 84<br>85        |                   |                    | MHILUM BO & CBEENMOOU VILE                                                |