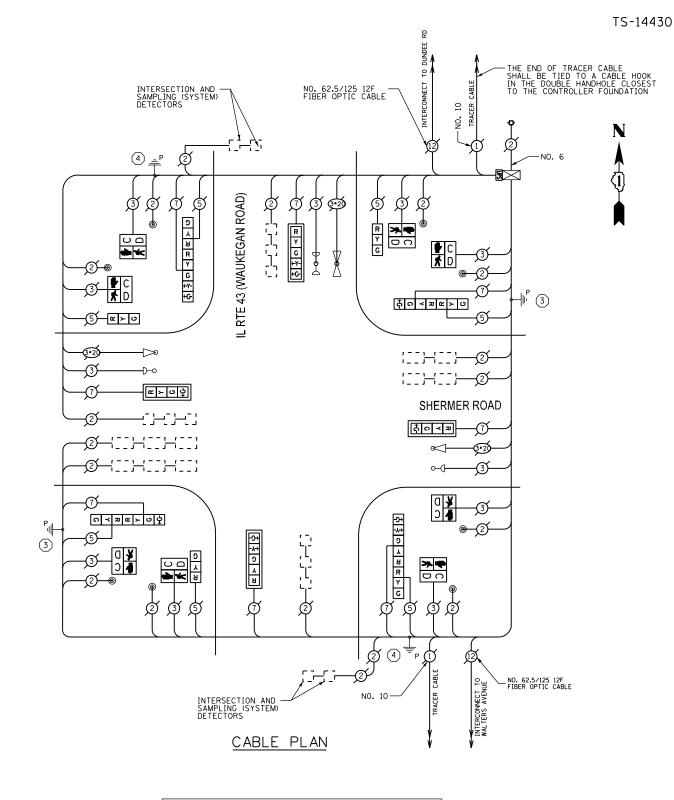

VILLAGE OF Des Plaines 1420 Miner Street Des Plaines, ILLINOIS 60016

Dave Schacht ENERGY SUPPLY - CONTACT: Dave Schacht
PHONE: (630) 437-2129

| DESIGNED | - | JAM      | REVISED - |
|----------|---|----------|-----------|
| DRAWN    | - | JAM      | REVISED - |
| CHECKED  | - | LMM      | REVISED - |
| DATE     | - | 10-14-13 | REVISED - |