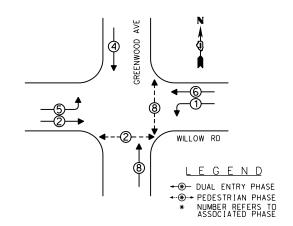

| VAR            | D-91-020-14                        | СООК      | 99              | 84           |
| PFINGSTEN ROAD AT WALTERS AVENUE                                                                         |                |                                    | CONTRACT  | NO. 6           | JX15         |
| SCALE: ·N/A SHEET OF SHEETS STA. · TO STA.                                                               | FED. R         | DAD DIST. NO. 1   ILLINOIS FED. AI | D PROJECT |                 |              |
| Pr\2012\ME12014_PTB162_18_Schwertz\CADD\W06_North_Cook_LED\Shts\60X15-sht-TS-Pf ingstenRd_WaltersAve.dgn |                |                                    |           |                 |              |

#### EXISTING CONTROLLER SEQUENCE



#### EXISTING PHASE DESIGNATION DIAGRAM

# EXISTING EMERGENCY VEHICLE PREEMPTION SEQUENCE



| EMERGENCY                   |      |            |
|-----------------------------|------|------------|
| VEHICLE PREEMP              | TORS | 3          |
| EMERGENCY VEHICLE PREEMPTOR | 3    | 4          |
| MOVEMENT                    | 1    | <b>↓</b> ↑ |

|                 | I.D.O.T. TRAFFIC SIGNAL INSTALLATION ELECTRICAL SERVICE REQUIREMENTS TOTAL |    |         |                            |       |              |         |
|-----------------|----------------------------------------------------------------------------|----|---------|----------------------------|-------|--------------|---------|
|                 |                                                                            |