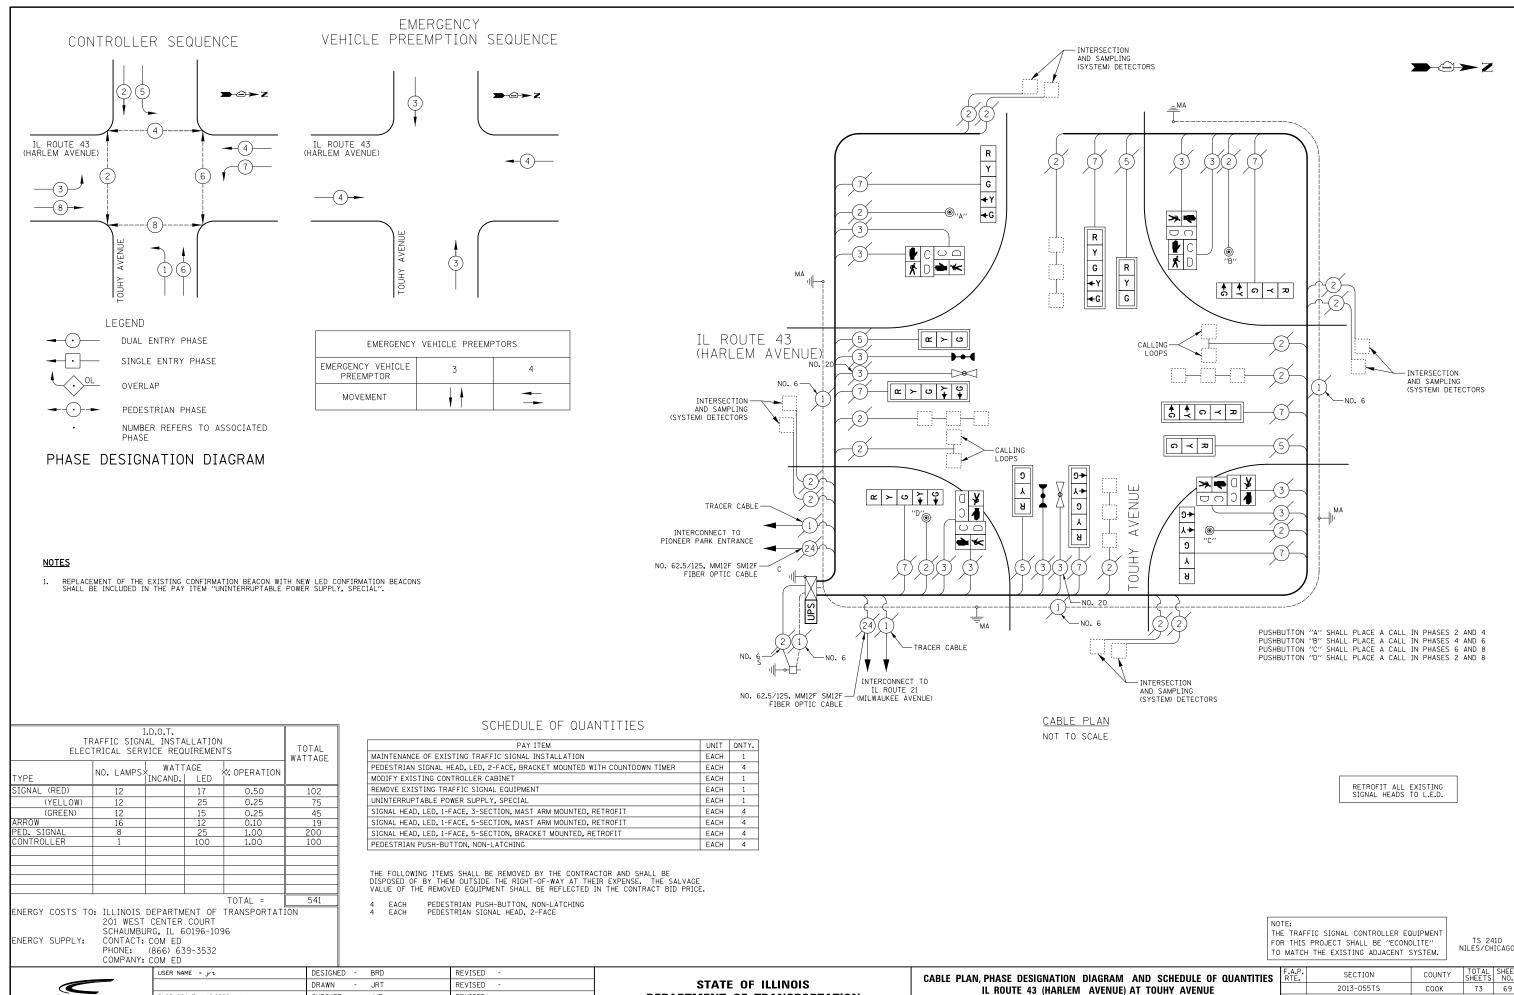

SHEE NO. TOTAL SHEETS 2013-055TS IL ROUTE 43 (HARLEM AVENUE) AT TOUHY AVENUE COOK 73 69 CONTRACT NO. 60X16 TO STA.