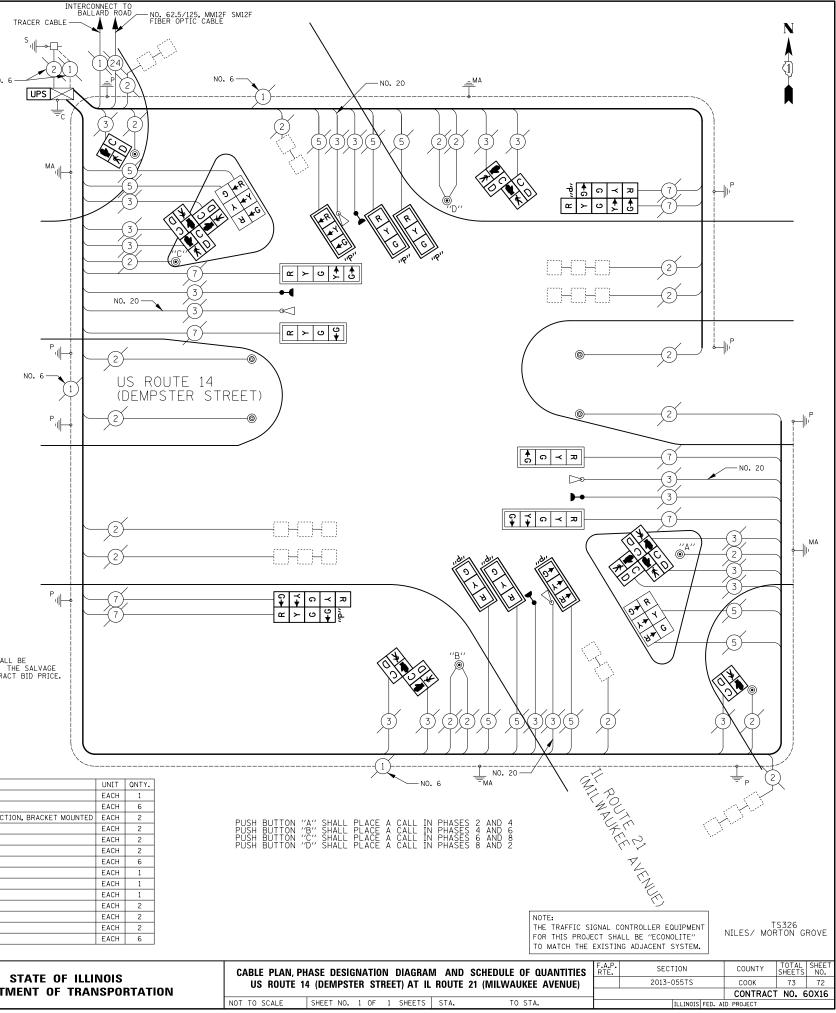

| ELECTRICAL SERVICE REQUIREMENTS                                                                                                             |                    |                              |                       |              | TOTAL<br>WATTAGE                                                                  |                                            | 2 EAC                                        | H PEDESTRIAN SIGNA        |  |
|---------------------------------------------------------------------------------------------------------------------------------------------|--------------------|------------------------------|-----------------------|--------------|-----------------------------------------------------------------------------------|--------------------------------------