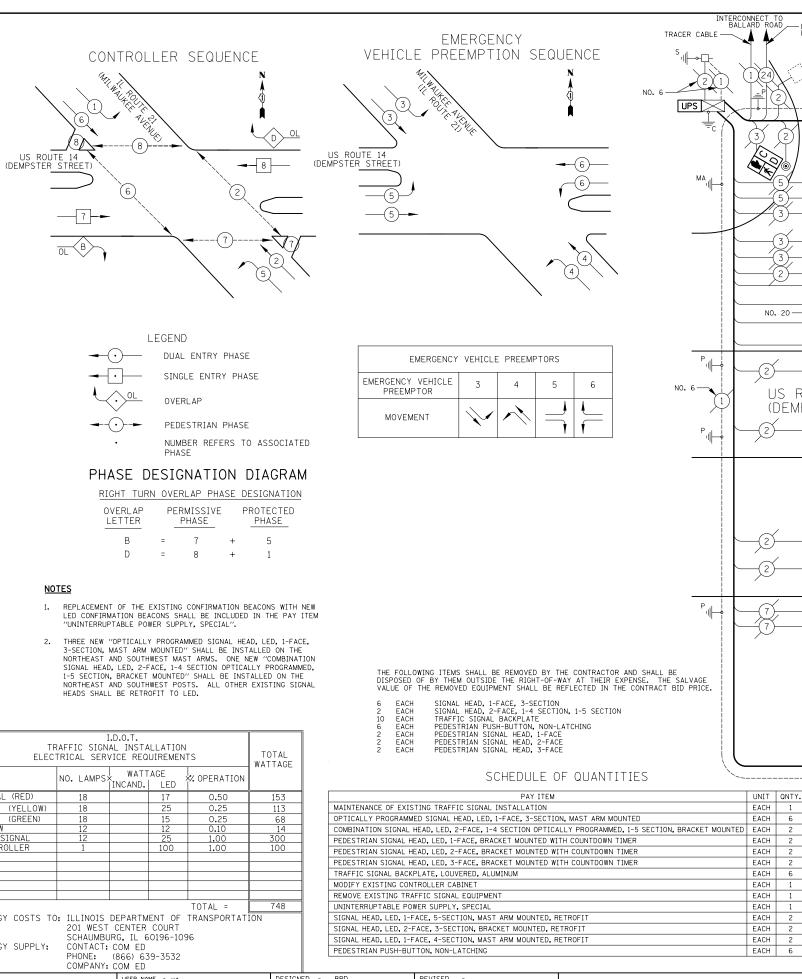

| ELECTRICAL SERVICE REQUIREMENTS                                                                                                             |                    |                              |                       |              | TOTAL<br>WATTAGE                                                                  |                                            | 2 EAC                                        | H PEDESTRIAN SIGNA        |  |
|---------------------------------------------------------------------------------------------------------------------------------------------|--------------------|------------------------------|-----------------------|--------------|-----------------------------------------------------------------------------------|--------------------------------------------|----------------------------------------------|---------------------------|--|
| TYPE                                                                                                                                        | NO. LAMPS>         | WATT<br>INCAND.              | AGE<br>LED            | X: OPERATION | MATTINGE                                                                          |                                            |                                              | SCH                       |  |
| SIGNAL (RED)                                                                                                                                | 18                 |                              | 17                    | 0.50         | 153                                                                               |                                            |                                              |                           |  |
| (YELLOW)                                                                                                                                    | 18                 |                              | 25                    | 0.25         | 113                                                                               |                                            | MAINTENANCE OF EXI                           | STING TRAFFIC SIGNAL INS  |  |
| (GREEN)                                                                                                                                     | 18                 |                              | 15                    | 0.25         | 68                                                                                |                                            | OPTICALLY PROGRAM                            | MED SIGNAL HEAD, LED, 1-F |  |
| ARROW                                                                                                                                       | 12                 |                              | 12                    | 0.10         | 14                                                                                |                                            | COMBINATION SIGNAL                           | HEAD, LED, 2-FACE, 1-4 S  |  |
| PED. SIGNAL                                                                                                                                 | 12                 |                              | 25                    | 1.00         | 300                                                                               |                                            | PEDESTRIAN SIGNAL H                          | HEAD, LED, 1-FACE, BRACKE |  |
| CONTROLLER                                                                                                                                  | 1                  |                              | 100                   | 1.00         | 100                                                                               |                                            | PEDESTRIAN SIGNAL HEAD, LED, 2-FACE, BRACKE  |                           |  |
|                                                                                                                                             |                    |                              |                       |              |                                                                                   | -                                          | PEDESTRIAN SIGNAL H                          | HEAD, LED, 3-FACE, BRACK  |  |
|                                                                                                                                             |                    |                              |                       |              |                                                                                   | -                                          | TRAFFIC SIGNAL BACK                          | KPLATE, LOUVERED, ALUMI   |  |
|                                                                                                                                             |                    |                              |                       |              |                                                                                   |                                            | MODIFY EXISTING CON                          | NTROLLER CABINET          |  |
|                                                                                                                                             |                    |                              |                       |              |                                                                                   |                                            | REMOVE EXISTING TR                           | AFFIC SIGNAL EQUIPMENT    |  |
| TOTAL =                                                                                                                                     |                    |                              |                       |              | 748                                                                               |                                            | UNINTERRUPTABLE POWER SUPPLY, SPECIAL        |                           |  |
| ENERGY COSTS TO: ILLINOIS DEPARTMENT OF TRANSPORTAT<br>201 WEST CENTER COURT<br>SCHAUMBURG, IL 60196-1096<br>ENERGY SUPPLY: CONTACT: COM ED |                    |                              |                       |              | ION                                                                               | -1                                         | SIGNAL HEAD, LED, 1-FACE, 5-SECTION, MAST AF |                           |  |
|                                                                                                                                             |                    |                              |                       |              |                                                                                   | SIGNAL HEAD, LED, 2-FACE, 3-SECTION, BRACK |                                              |                           |  |
|                                                                                                                                             |                    |                              |                       |              | SIGNAL HEAD, LED, 1-FACE, 4-SECTION, MAST<br>PEDESTRIAN PUSH-BUTTON, NON-LATCHING |                                            | FACE, 4-SECTION, MAST A                      |                           |  |
|                                                                                                                                             |                    |                              |                       |              |                                                                                   |                                            | PEDESTRIAN PUSH-BUTTON, NON-LATCHING         |                           |  |
|                                                                                                                                             | PHONE:<br>COMPANY: | (866) 63<br>COM ED           | 9-3532                |              |                                                                                   |                                            |                                              |                           |  |
|                                                                                                                                             | USER NA            | USER NAME = jrt              |                       |              | NED -                                                                             | BRD                                        | REVISED -                                    |                           |  |
| C                                                                                                                                           |                    |                              |                       |              | N -                                                                               | JRT                                        | REVISED -                                    |                           |  |
| CIVILTI                                                                                                                                     | PLOT SC            | PLOT SCALE = 40.0000 ' / 10. |                       |              | ED -                                                                              | JJE                                        | REVISED -                                    |                           |  |
| CIVILIECII                                                                                                                                  |                    | PLOT DA                      | PLOT DATE = 12/2/2013 |              |                                                                                   | -                                          | 12/02/2013                                   | REVISED -                 |  |
|                                                                                                                                             |                    | •                            |                       |              |                                                                                   |                                            |                                              |                           |  |