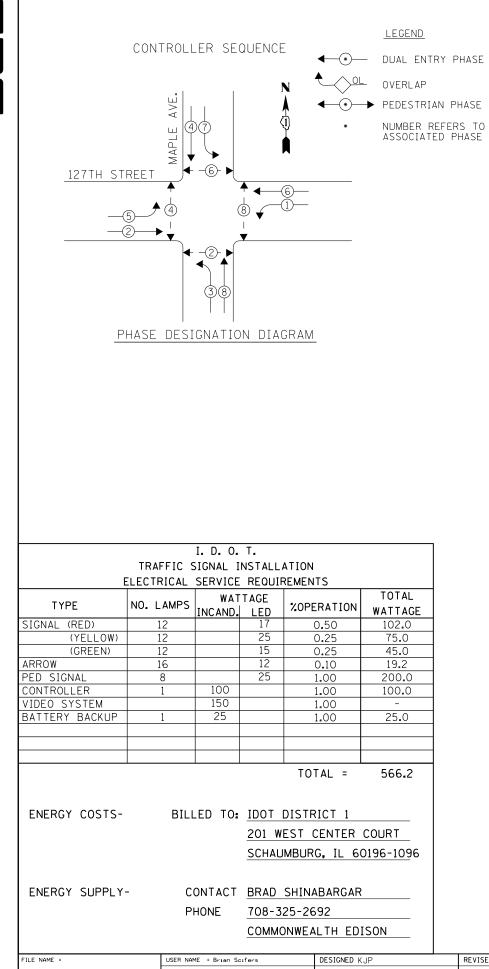

Г

| PUSH BUTTON                                              | NOT               | E:                               |             |
|----------------------------------------------------------|-------------------|----------------------------------|-------------|
| PUSH-BUTTON<br>PUSH-BUTTON<br>PUSH-BUTTON<br>PUSH-BUTTON | "А"<br>"В"<br>"С" | SHALL<br>SHALL<br>SHALL<br>SHALL | F<br>F<br>F |