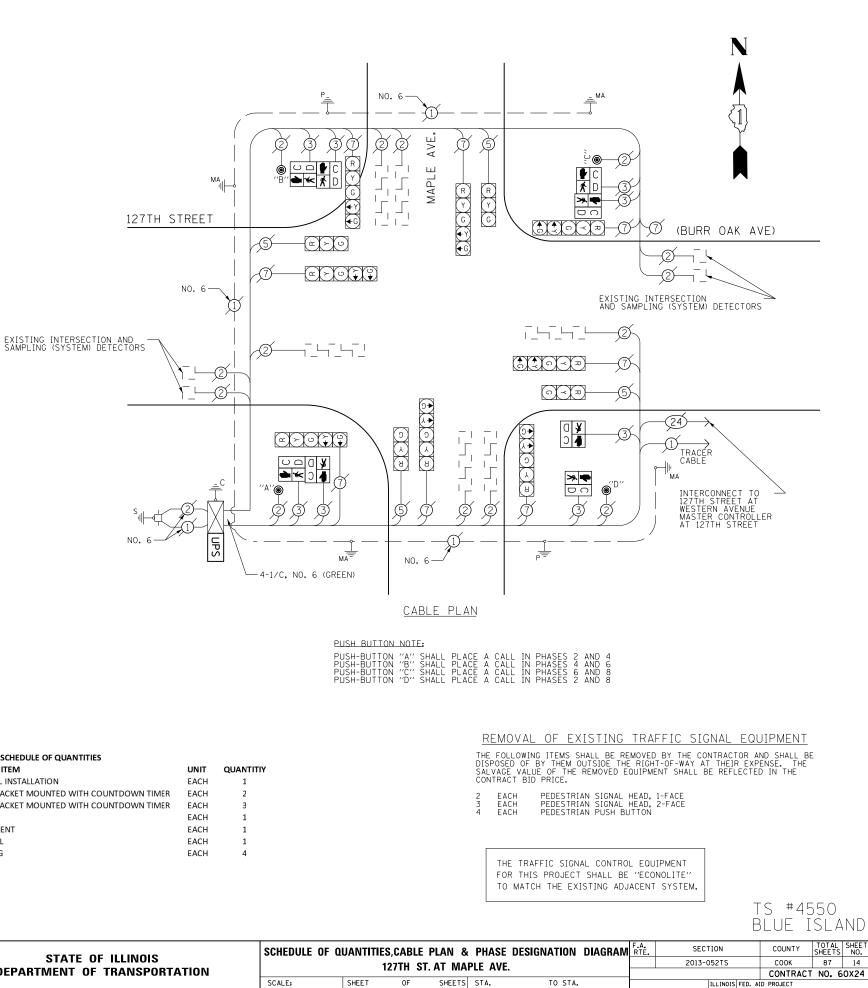

Г

| PUSH BUTTON                                              | NOT               | E:                               |             |
|----------------------------------------------------------|-------------------|----------------------------------|-------------|
| PUSH-BUTTON<br>PUSH-BUTTON<br>PUSH-BUTTON<br>PUSH-BUTTON | "А"<br>"В"<br>"С" | SHALL<br>SHALL<br>SHALL<br>SHALL | F<br>F<br>F |

| SCHEDULE OF QUANTITIES                                                    |      |           |  |  |  |  |  |  |
|---------------------------------------------------------------------------|------|-----------|--|--|--|--|--|--|
| ITEM                                                                      | UNIT | QUANTITIY |  |  |  |  |  |  |
| MAINTENANCE OF EXISTING TRAFFIC SIGNAL INSTALLATION                       | EACH | 1         |  |  |  |  |  |  |
| PEDESTRIAN SIGNAL HEAD, LED, 1-FACE, BRACKET MOUNTED WITH COUNTDOWN TIMER | EACH | 2         |  |  |  |  |  |  |
| PEDESTRIAN SIGNAL HEAD, LED, 2-FACE, BRACKET MOUNTED WITH COUNTDOWN TIMER | EACH | З         |  |  |  |  |  |  |
| MODIFY EXISTING CONTROLLER CABINET                                        | EACH | 1         |  |  |  |  |  |  |
| REMOVE EXISTING TRAFFIC SIGNAL EQUIPMENT                                  | EACH | 1         |  |  |  |  |  |  |
| UNINTERRUPTABLE POWER SUPPLY, SPECIAL                                     | EACH | 1         |  |  |  |  |  |  |
| PEDESTRIAN PUSH-BUTTON, NON-LATCHING                                      | EACH | 4         |  |  |  |  |  |  |
|                                                                           |      |           |  |  |  |  |  |  |

| Ē | FILE NAME =               | USER NAME = Brian Scifers   | DESIGNED KJP | REVISED - |                              | SCHEDULE OF QUANTITIES.CABLE PLAN & I |       |          |            |   |
|---|---------------------------|-----------------------------|--------------|-----------|------------------------------|---------------------------------------|-------|----------|------------|---|
|   | D160X24-sht-ts_TS4550.dgn |                             | DRAWN DLW    | REVISED - | STATE OF ILLINOIS            | 127TH ST. AT MA                       |       |          |            |   |
|   |                           | PLOT SCALE = 40.0000 '/ in. | CHECKED BKS  | REVISED - | DEPARTMENT OF TRANSPORTATION |                                       | 12    | 2/18 51. | . AI IVIAI | 1 |
|   | Default                   | PLOT DATE = 10/8/2013       | DATE -       | REVISED - |                              | SCALE:                                | SHEET | OF       | SHEETS     |   |