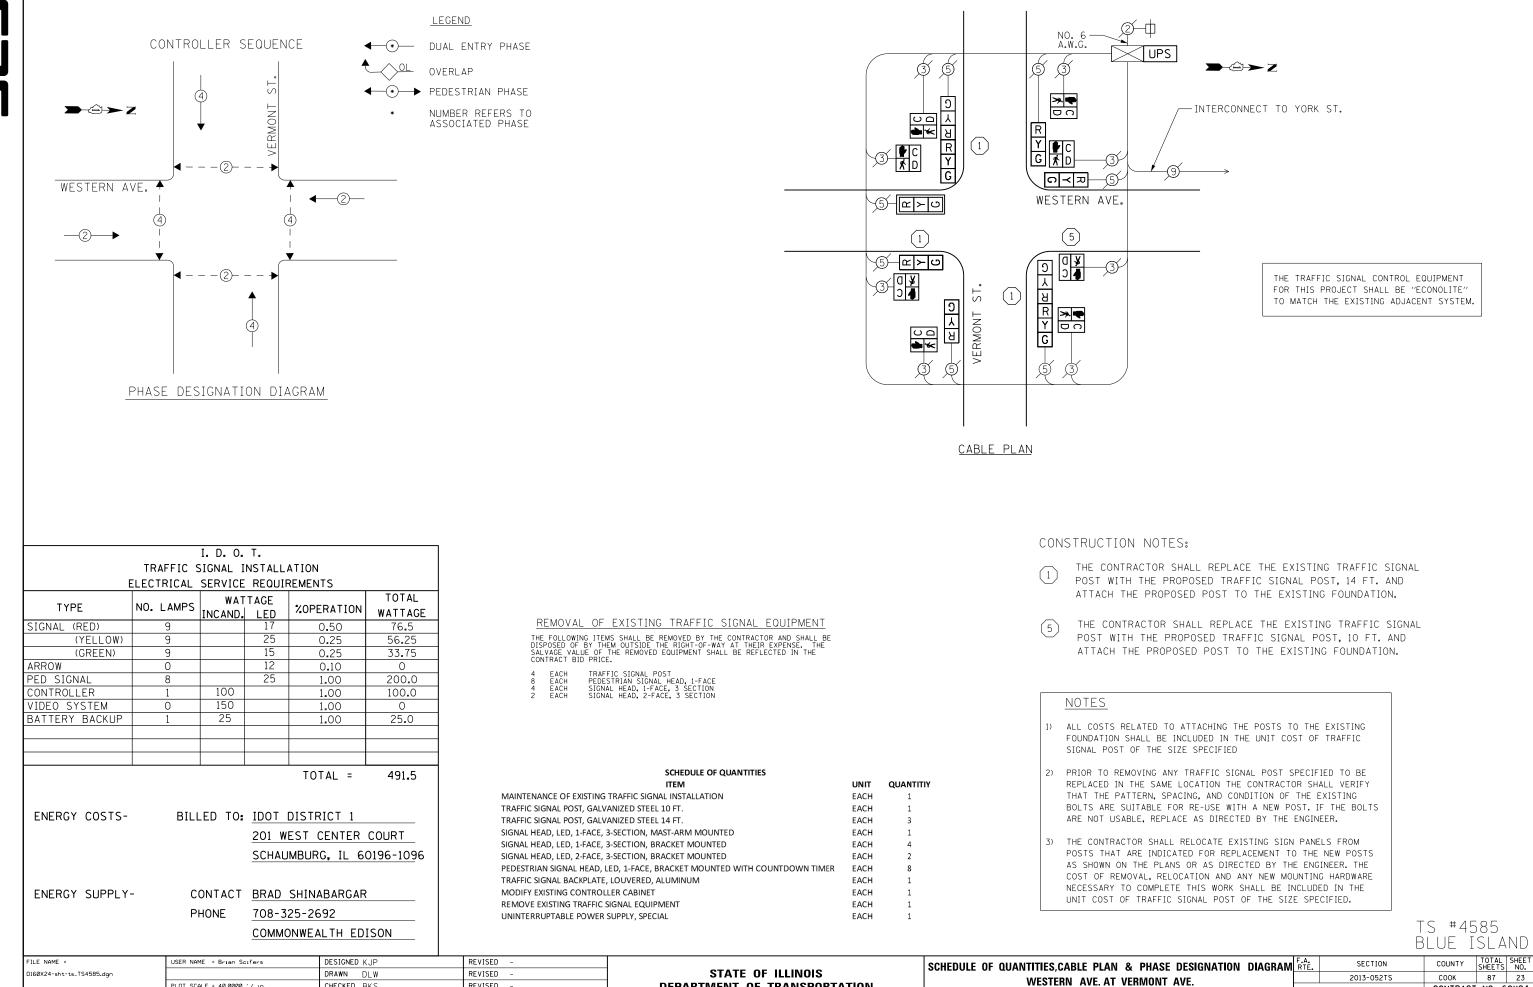

|               | USER NAME = Brian Scifers    | DESIGNED KJP | REVISED - |                              | SCHEDUL |
|---------------|------------------------------|--------------|-----------|------------------------------|---------|
| ts_TS4585.dgn |                              | DRAWN DLW    | REVISED - | STATE OF ILLINOIS            | SONEDOL |
|               | PLOT SCALE = 40.0000 ' / in. | CHECKED BKS  | REVISED - | DEPARTMENT OF TRANSPORTATION |         |
|               | PLOT DATE = 10/8/2013        | DATE -       | REVISED - |                              | SCALE:  |
|               |                              |              |           |                              |         |

Default

SHEET

| ES,CABLE PLAN & PHASE DESIGNATION DIAGRAM |        |      |         |  | F.A.